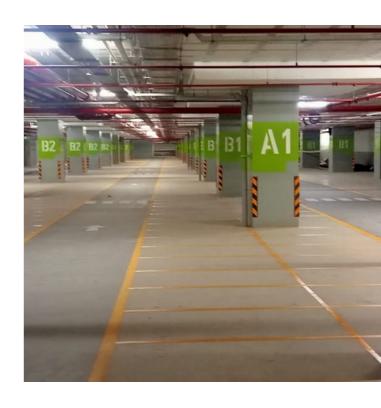

### Car Parking Flooring

Car parks are unique buildings in that almost all elements of the structure are normally exposed to the public. These constructions face unique challenges as well as exposure to niche stresses, not to mention substantial chemical and physical abuse.

- > It protects the surface
- > It's easy to clean
- > It has excellent fire ratings
- > It dries faster than other coatings
- > It looks exceptional, with a clean
- It reflects light, which adds to car park visibility and safety