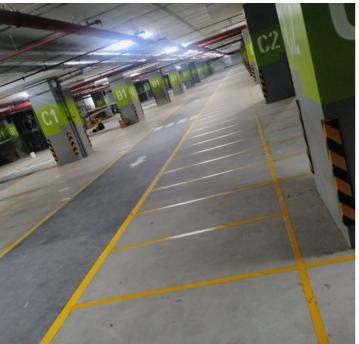

### Car Parking Flooring

Car parks are unique buildings in that almost all elements of the structure are normally exposed to the public. These constructions face unique challenges as well as exposure to niche stresses, not to mention substantial chemical and physical abuse.

- > It protects the surface
- > It's easy to clean
- > It has excellent fire ratings
- > It dries faster than other coatings
- > It looks exceptional, with a clean
- It reflects light, which adds to car park visibility and safety