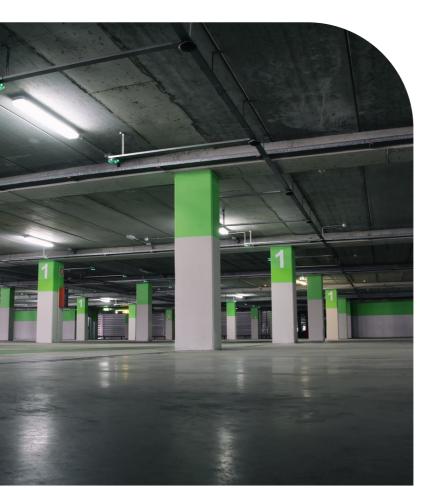

### Car Parking Flooring

Car parks are unique buildings in that almost all elements of the structure are normally exposed to the public. These constructions face unique challenges as well as exposure to niche stresses, not to mention substantial chemical and physical abuse.

- > It protects the surface
- > It's easy to clean
- > It has excellent fire ratings
- > It dries faster than other coatings
- > It looks exceptional, with a clean
- It reflects light, which adds to car park visibility and safety