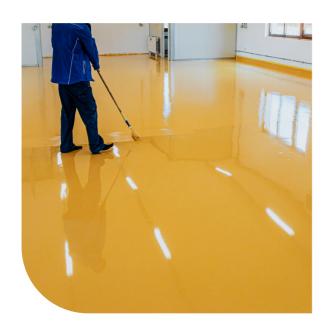

#### Epoxy Floor Coating

Epoxy coating is a durable, protective substance used to prevent carbon steel tanks from degradation on the outside. Epoxy coatings offer superior resistance to abrasion, turbulence, harsh chemicals, and severe temperatures. Epoxy coating is not only long-lasting but also resistant to a wide range of corrosive substances. Epoxies are a popular option for diverse industrial coating applications, such as steel, aluminium, and concrete among others.

#### Epoxy Flooring

Delta is the leading industrial epoxy flooring manufacturer in Pune, provides best industrial epoxy flooring service in almost all industrial and commercial verticals. Jemkon's range of industrial epoxy flooring solutions have been applied to more than a million sqft of the area at an affordable cost. Our industrial Epoxy Flooring are the most commonly used in situ types of material, which are also one of the widely accepted epoxy floor coating all over the world because of a variety of characteristics like adhesion, gloss, durability, etc.

#### Industrial Epoxy Flooring

Our Epoxy flooring services are extremely highlighted for its marvelous strength, life-long efficiency, appealing look, and easy maintenance. The coating is done perfectly according to customer's choice so as to provide complete satisfaction. Moreover, our skilled personnel firmly follow all quality parameters & standards in providing these services to certify fivestar level.