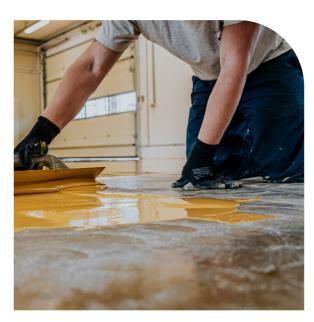

### P.U.Concrete Flooring

PU concrete floorings do provide a matt finish and are insensitive to moisture in the base of the concrete floor surface. Hence these systems are ideally suitable not only as moisture-barrier underlays but also as stand-alone floor toppings that can resist high impact and abrasion and can withstand steam cleaning. The flooring system provides high-gloss, ultra-durable use in various commercial and industrial facilities.

- Excellent abrasion and impact resistance
- > Seamless and hygienic finish.
- **Easy to apply.**
- Excellent resistance to a wide range of chemicals
- Solvent-free and low odour during installation.