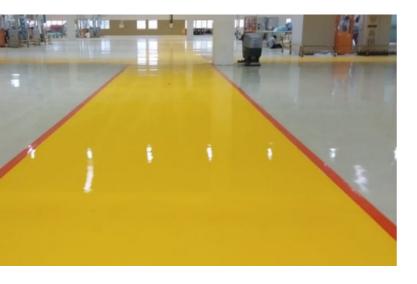

## Road Marking Paints

Road Marking's always serves as a visual barrier and signify the delineation of traffic path and the lateral clearance from traffic hazard for the safe, smooth and orderly movement of traffic. Apart from traffic guidance, they also serve as a tool for controlling, warning and providing information to road users.

- > Exceptional Durability
- > High Visibility
- > Quick Drying and Curing
- > Environmentally Friendly
- > Resistance to Weather Extremes
- Cost-Effectiveness