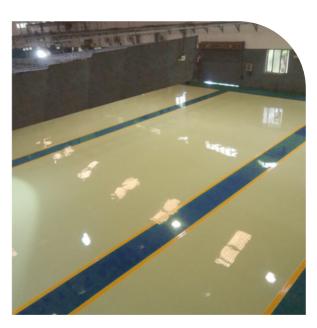

#### Industrial & Commercial Flooring

- Epoxy Floor Coating
- EpoxyFlooring
- Industrial Epoxy Flooring
- PU Self level Flooring Service

- > EPU Flooring
- **▶** ESD flooring
- P.U.Concrete Flooring
- Road Marking Paints

#### Epoxy Floor Coating

Epoxy coating is a durable, protective substance used to prevent carbon steel tanks from degradation on the outside. Epoxy coatings offer superior resistance to abrasion, turbulence, harsh chemicals, and severe temperatures. Epoxy coating is not only long-lasting but also resistant to a wide range of corrosive substances. Epoxies are a popular option for diverse industrial coating applications, such as steel, aluminium, and concrete among others.

#### Epoxy Flooring

Delta is the leading industrial epoxy flooring manufacturer in Pune, provides best industrial epoxy flooring service in almost all industrial and commercial verticals. Jemkon's range of industrial epoxy flooring solutions have been applied to more than a million sqft of the area at an affordable cost. Our industrial Epoxy Flooring are the most commonly used in situ types of material, which are also one of the widely accepted epoxy floor coating all over the world because of a variety of characteristics like adhesion, gloss, durability, etc.