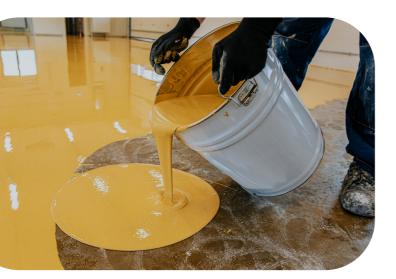

#### Epoxy Floor Coating

Epoxy coating is a durable, protective substance used to prevent carbon steel tanks from degradation on the outside. Epoxy coatings offer superior resistance to abrasion, turbulence, harsh chemicals, and severe temperatures. Epoxy coating is not only long-lasting but also resistant to a wide range of corrosive substances. Epoxies are a popular option for diverse industrial coating applications, such as steel, aluminium, and concrete among others.

#### Epoxy Flooring

Delta is the leading industrial epoxy flooring manufacturer in Pune, provides best industrial epoxy flooring service in almost all industrial and commercial verticals. Jemkon's range of industrial epoxy flooring solutions have been applied to more than a million sqft of the area at an affordable cost. Our industrial Epoxy Flooring are the most commonly used in situ types of material, which are also one of the widely accepted epoxy floor coating all over the world because of a variety of characteristics like adhesion, gloss, durability, etc.