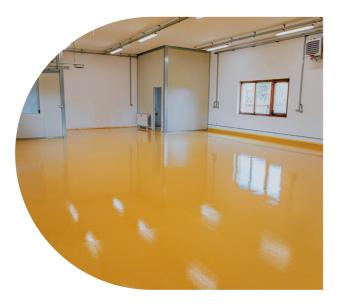

#### Epoxy Floor Coating

Epoxy coating is a durable, protective substance used to prevent carbon steel tanks from degradation on the outside. Epoxy coatings offer superior resistance to abrasion, turbulence, harsh chemicals, and severe temperatures. Epoxy coating is not only long-lasting but also resistant to a wide range of corrosive substances. Epoxies are a popular option for diverse industrial coating applications, such as steel, aluminium, and concrete among others.

#### Epoxy Flooring

Delta is the leading industrial epoxy flooring manufacturer in Pune, provides best industrial epoxy flooring service in almost all industrial and commercial verticals. Jemkon's range of industrial epoxy flooring solutions have been applied to more than a million sqft of the area at an affordable cost. Our industrial Epoxy Flooring are the most commonly used in situ types of material, which are also one of the widely accepted epoxy floor coating all over the world because of a variety of characteristics like adhesion, gloss, durability, etc.