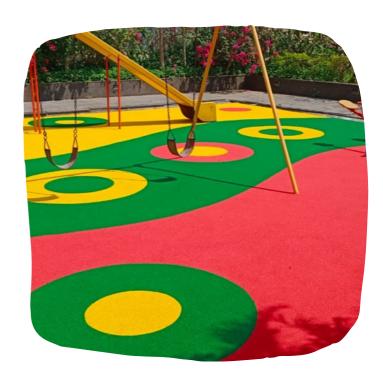

### Epdm playground flooring

. SBRRubber Base layer are made with tyre recycled crumb which is mixed with polyurethane Binder used 15% in Base. This base layer is for cushion purpose only and Top layer is pure EPDM granules which is made with "Ethylene propylene diene monomer" with colour pigment. Granule standard size in 1-4 mm. EPDM granule have high weather and heat resistance propertiesmainly non-toxic product. which is mixed with polyurethane Binder used 20% in top layer

- Versatility and Customization Options.
- **▶** Weather Resistance
- > Environmental Friendliness.
- **Easy Installation and Maintenance.**
- **▶** Cost-Effective Solution.
- Superior Safety Features.