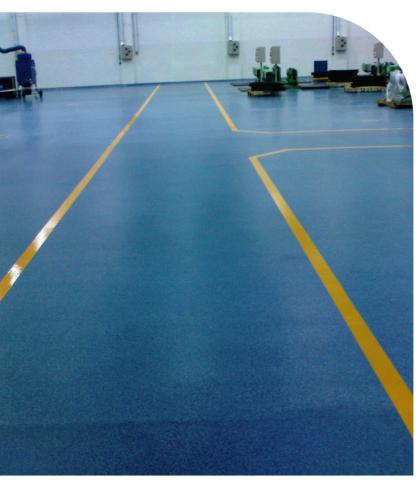

## Road Marking Paints

Road Marking's always serves as a visual barrier and signify the delineation of traffic path and the lateral clearance from traffic hazard for the safe, smooth and orderly movement of traffic. Apart from traffic guidance, they also serve as a tool for controlling, warning and providing information to road users.

- > Exceptional Durability
- > High Visibility
- > Quick Drying and Curing
- > Environmentally Friendly
- > Resistance to Weather Extremes
- Cost-Effectiveness