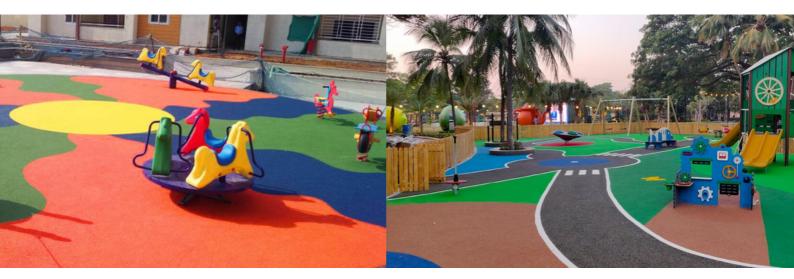

### Epdm playground flooring

. SBRRubber Base layer are made with tyre recycled crumb which is mixed with polyurethane Binder used 15% in Base. This base layer is for cushion purpose only and Top layer is pure EPDM granules which is made with "Ethylene propylene diene monomer" with colour pigment. Granule standard size in 1-4 mm. EPDM granule have high weather and heat resistance propertiesmainly non-toxic product. which is mixed with polyurethane Binder used 20% in top layer

- Versatility and Customization Options.
- **▶** Weather Resistance
- > Environmental Friendliness.
- **Easy Installation and Maintenance.**
- **▶** Cost-Effective Solution.
- Superior Safety Features.