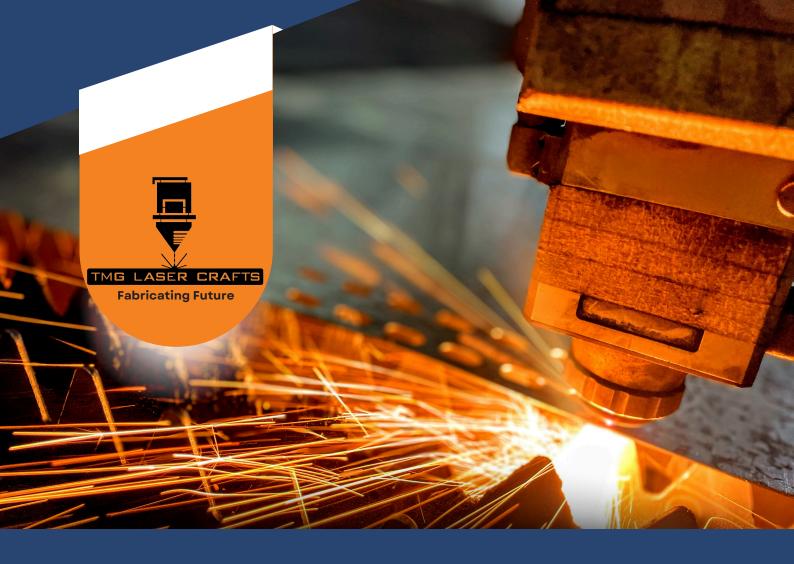

#### CNC Fiber Metal Laser Cutting

We boast two Fiber metal cutting CNC machines with a combined capacity of 6kW. Our capabilities allow us to process materials with a maximum thickness of 14mm in MS, 6mm in SS, 3mm in Aluminum, and 2mm in Copper and Brass. With a total cutting time capacity of 40 hours per day, we ensure efficient and precise fabrication for our clients.