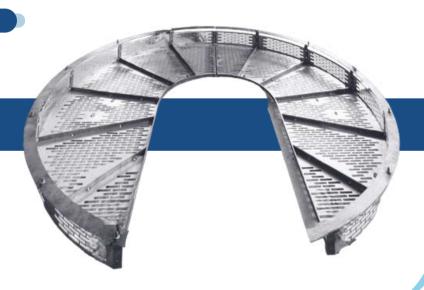

#### POWDER COATED PERFORATED GRILLS

GRILL

STAINLESS STEEL PERFORATED GRILLS

- The Turret Punching Machine is tailored to produce perforated patterns with precise gaps, accurate margins, customizable hole spacing, and locator holes with outstanding precision.
- Our product line includes various perforated items such as Industrial & Commercial Cable Trays,
   DJ Grills, and SS Perforating sheets.