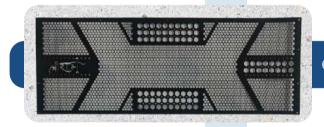

#### POWDER COATED PERFORATED GRILLS

GRILL

STAINLESS STEEL PERFORATED GRILLS

- The Turret Punching Machine is tailored to produce perforated patterns with precise gaps, accurate margins, customizable hole spacing, and locator holes with outstanding precision.
- Our product line includes various perforated items such as Industrial & Commercial Cable Trays,
   DJ Grills, and SS Perforating sheets.