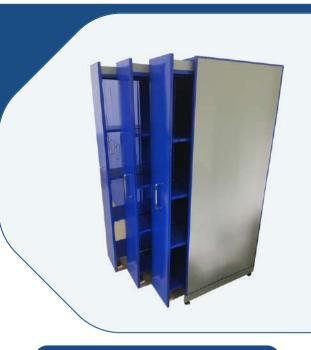

## STORAGE SOLUTIONS

GLASS DOOR STORAGE CABINET

We provide a diverse range of static storage solutions, including file storage cabinets with options for fixed or sliding doors, as well as storage cabinets for organizing any type of items in your office or facility.

Your Space Our Storage Ideas

STORAGE

SLIDING DOOR STORAGE CABINET