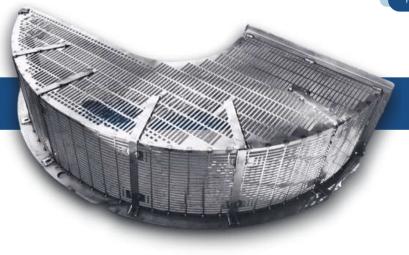

#### POWDER COATED PERFORATED GRILLS

GRILL

STAINLESS STEEL PERFORATED GRILLS

- The Turret Punching Machine is tailored to produce perforated patterns with precise gaps, accurate margins, customizable hole spacing, and locator holes with outstanding precision.
- Our product line includes various perforated items such as Industrial & Commercial Cable Trays,
   DJ Grills, and SS Perforating sheets.