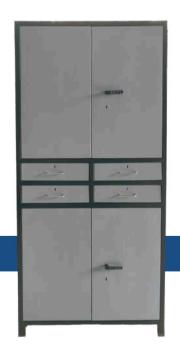

## STORAGE SOLUTIONS

GLASS DOOR STORAGE CABINET

We provide a diverse range of static storage solutions, including file storage cabinets with options for fixed or sliding doors, as well as storage cabinets for organizing any type of items in your office or facility.

Your Space Our Storage Ideas

STORAGE

SLIDING DOOR STORAGE CABINET