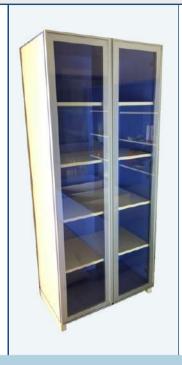

## STORAGE SOLUTIONS

GLASS DOOR STORAGE CABINET

We provide a diverse range of static storage solutions, including file storage cabinets with options for fixed or sliding doors, as well as storage cabinets for organizing any type of items in your office or facility.

Your Space Our Storage Ideas

STORAGE

SLIDING DOOR STORAGE CABINET