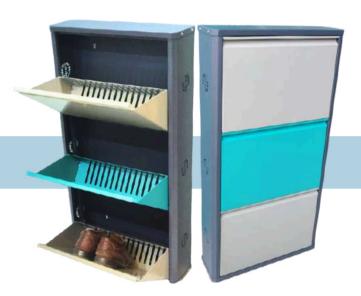

#### EASY ACCESS SHOE STORAGE CABINET

- Our forte lies in customization, transforming your creative storage concepts into comprehensive storage solutions.
- Our storage solutions can cater to a range of industries, from residential shoe storage cabinets to industrial employee locker cabinets.