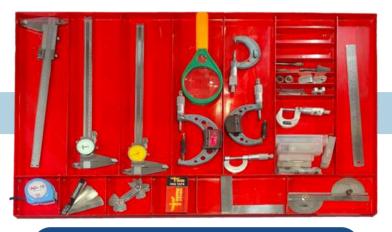

## MANUFACTURING TECHNOLOGIES

HYDRAULIC PRESS MACHINE (150 TON)

SHREE HYDRAULIC PRESS, INDIA

HYDRAULIC PRESS MACHINE (200 TON)

SHREE HYDRAULIC PRESS, INDIA

**MEASURING INSTRUMENTS** 

Frequently Calibrated Instruments