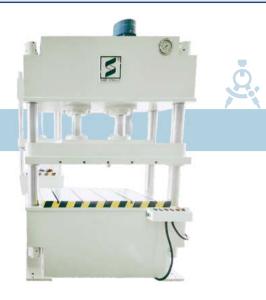

## MANUFACTURING TECHNOLOGIES

HYDRAULIC PRESS MACHINE (150 TON)

SHREE HYDRAULIC PRESS, INDIA

HYDRAULIC PRESS MACHINE (200 TON)

SHREE HYDRAULIC PRESS, INDIA

**MEASURING INSTRUMENTS** 

Frequently Calibrated Instruments