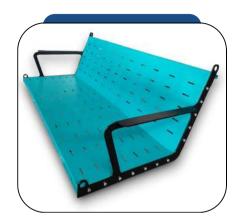

#### POWDER COATED PERFORATED GRILLS

GRILL

STAINLESS STEEL PERFORATED GRILLS

#### CUSTOMIZED CABLE TRAYS

- MS, GI, ALU & SS CABLE TRAYS
- CUSTOM PERFORATION DESIGN
  - INDUSTRIAL CABLE TRAYS
- DESIGNER OFFICE CABLE TRAYS
- COMMERCIAL CABLE TRAYS
- ARCHITECTURAL CABLE TRAYS

CABLE TRAY FOR ALL INDUSTRIES

- The Turret Punching Machine is tailored to produce perforated patterns with precise gaps, accurate margins, customizable hole spacing, and locator holes with outstanding precision.
- Our product line includes various perforated items such as Industrial & Commercial Cable Trays,
   DJ Grills, and SS Perforating sheets.