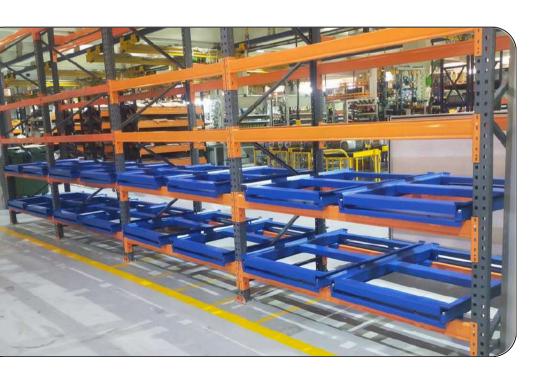

## STORAGE SOLUTIONS

GLASS DOOR STORAGE CABINET

We provide a diverse range of static storage solutions, including file storage cabinets with options for fixed or sliding doors, as well as storage cabinets for organizing any type of items in your office or facility.

Your Space Our Storage Ideas

STORAGE

SLIDING DOOR STORAGE CABINET

## STORAGE

TYRE STORAGE RACK

We offer a range of storage solutions including durable heavy-duty and lightweight slotted angle racks tailored for specific storage requirements, as well as fixed stand-type storage racks.

## SLOTTED ANGLE RACKS

Your Space Our Storage Ideas