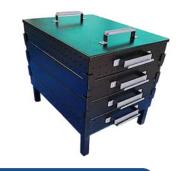

## STORAGE SOLUTIONS

GLASS DOOR STORAGE CABINET

We provide a diverse range of static storage solutions, including file storage cabinets with options for fixed or sliding doors, as well as storage cabinets for organizing any type of items in your office or facility.

Your Space Our Storage Ideas

STORAGE

SLIDING DOOR STORAGE CABINET

## STORAGE SOLUTIONS

EMPLOYEE LOCKER CABINET

#### EASY ACCESS SHOE STORAGE CABINET

- Our forte lies in customization, transforming your creative storage concepts into comprehensive storage solutions.
- Our storage solutions can cater to a range of industries, from residential shoe storage cabinets to industrial employee locker cabinets.