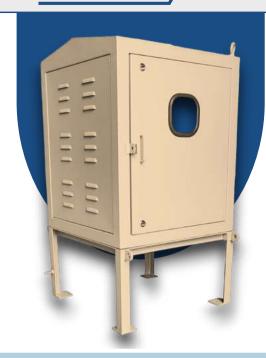

## ELECTRIC METAL ENCLOSURES

ALUMINIUM SURGICAL BOX

ELECTRIC METER PANEL ENCLOSURE

ELECTRIC PANEL ENCLOSURE

- We manufacture electrical metal enclosures for residential projects, industrial projects and healthcare industry.
- We offer variety of enclosures within electrical sector such as control panel enclosures, meter box enclosures, multi-meter panel enclosures, surgical boxes, electric panel enclosures, etc.