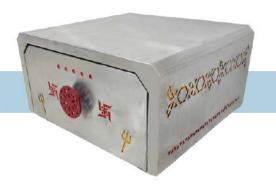

#### SS SLIDING DRAWER BOX

**STAINLESS** STEEL **FABRICATION** 

- Our fabrication team has the ability to create a variety of fabricated products, ranging from intricate fine-line sheet metal parts to large assemblies.
- We utilize welding methods such as Mig Welding, Arc Welding, Spot Welding, and Projection Spot Welding.