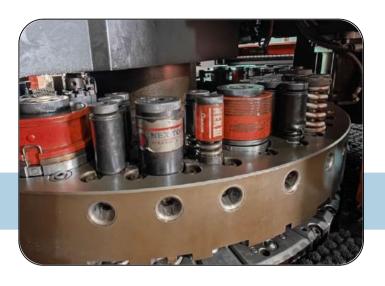

## AMADA MACHINERY, JAPAN

- AE 2510 NT (200 kN Press Capacity)
- Working Range 1270 x 5000 mm
- Max Sheet Thickness 3.2 mm
- 58 No of Tool Stations

**ACCURPRESS, U.S.A** 

- 510032 Pressbrake (100 TON)
- CNC Controller (DALEM DA 56)
- Max Working Length 3050 mm
- 3 Axis Back Gauges

TURRET TOOLS GRINDING MACHINE

WILSON TOOL INTL, U.S.A

PROJECTION SPOT WELDOR MACHINE

KRITON WELD EQUIPMENTS, INDIA