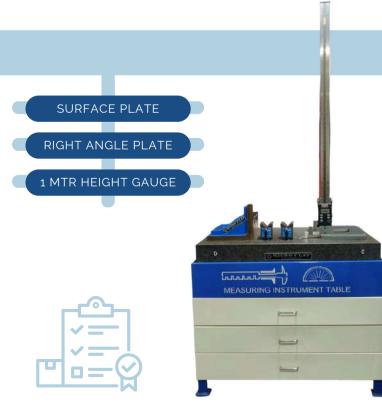

## MANUFACTURING TECHNOLOGIES

HYDRAULIC PRESS MACHINE (150 TON)

SHREE HYDRAULIC PRESS, INDIA

HYDRAULIC PRESS MACHINE (200 TON)

SHREE HYDRAULIC PRESS, INDIA

**MEASURING INSTRUMENTS** 

Frequently Calibrated Instruments