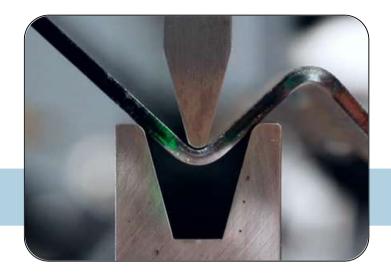

## **PROCESS**

- Precise cutting and premium surface finish.
- Cuts complex shapes & designs and eliminates tooling cost.
- Rendered by trained professionals.

CNC TURRET PUNCHING SERVICES

CNC FIBRE LASER CUTTING SERVICES

- Accurate punching process done with precision with variety of tools available.
- High speed punching of perforated parts.
- Multiple shapes and designs can be punched for large qty.

- CNC programmed bending process with accuracy.
- Critical bending parts can be processed with high efficiency.
- Excellent finish with zero defects.