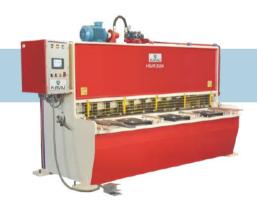

#### SHEARING MACHINE

PURVAJ ENGINEERS, INDIA

- HSVR 2504 (9.5 HP)
- 7" Inch Programmable Controller
- Max Sheet Thickness 3.2 mm
- Back Gauge with PLC HMI Control