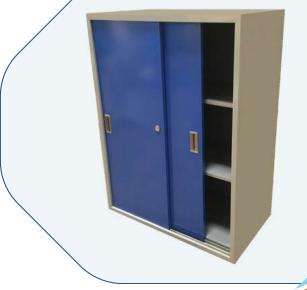

## STORAGE SOLUTIONS

GLASS DOOR STORAGE CABINET

We provide a diverse range of static storage solutions, including file storage cabinets with options for fixed or sliding doors, as well as storage cabinets for organizing any type of items in your office or facility.

Your Space Our Storage Ideas

STORAGE

SLIDING DOOR STORAGE CABINET