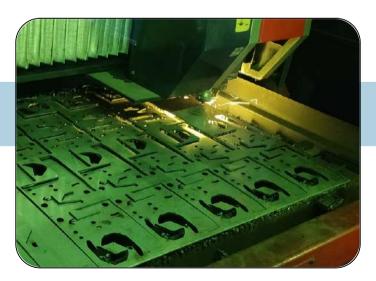

#### CNC FIBRE LASER CUTTING MACHINE

AMADA MACHINERY, JAPAN

- LCG 3015 AJ (3 KW Laser Power)
- Working Range 1550 x 3070 mm
- Metals Cut Fe, SS, Br, AI, Cu, Ti
- Cutting Range upto 19 mm

Accurpass

MAXIMUM THICKNESS - 12 MM

MILD STEEL LASER CUTTING

MAXIMUM THICKNESS - 19 MM

- 3 Kw Fiber laser technology in our CNC laser cut machine helps us achieve high quality edge finish and complex designs can be processed with accuracy.
- We craft out products using raw materials like MS, SS, Aluminium, GI, Brass, Copper & Titanium with the help of achieved Process Range Expansion (P.R.E) in our laser cut machine.