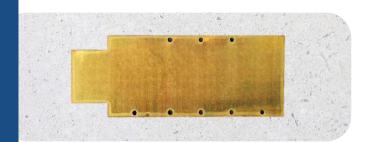

## CNC LASER CUT PRODUCTS

**BRASS LASER CUTTING** 

MAXIMUM THICKNESS - 15 MM

ALUMINIUM LASER CUTTING

STAINLESS STEEL LASER CUTTING

COPPER LASER CUTTING

MAXIMUM THICKNESS - 15 MM

MAXIMUM THICKNESS - 15 MM

MAXIMUM THICKNESS - 12 MM

MILD STEEL LASER CUTTING

MAXIMUM THICKNESS - 19 MM

- 3 Kw Fiber laser technology in our CNC laser cut machine helps us achieve high quality edge finish and complex designs can be processed with accuracy.
- We craft out products using raw materials like MS, SS, Aluminium, GI, Brass, Copper & Titanium with the help of achieved Process Range Expansion (P.R.E) in our laser cut machine.