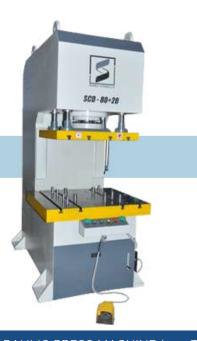

## MANUFACTURING TECHNOLOGIES

HYDRAULIC PRESS MACHINE (150 TON)

SHREE HYDRAULIC PRESS, INDIA

HYDRAULIC PRESS MACHINE (200 TON)

SHREE HYDRAULIC PRESS, INDIA

**MEASURING INSTRUMENTS** 

Frequently Calibrated Instruments