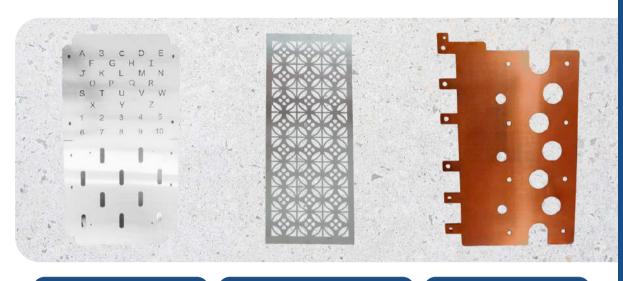

## CNC LASER CUT PRODUCTS

**BRASS LASER CUTTING** 

MAXIMUM THICKNESS - 15 MM

ALUMINIUM LASER CUTTING

STAINLESS STEEL LASER CUTTING

COPPER LASER CUTTING

MAXIMUM THICKNESS - 15 MM

MAXIMUM THICKNESS - 15 MM

MAXIMUM THICKNESS - 12 MM

MILD STEEL LASER CUTTING

MAXIMUM THICKNESS - 19 MM

- 3 Kw Fiber laser technology in our CNC laser cut machine helps us achieve high quality edge finish and complex designs can be processed with accuracy.
- We craft out products using raw materials like MS, SS, Aluminium, GI, Brass, Copper & Titanium with the help of achieved Process Range Expansion (P.R.E) in our laser cut machine.