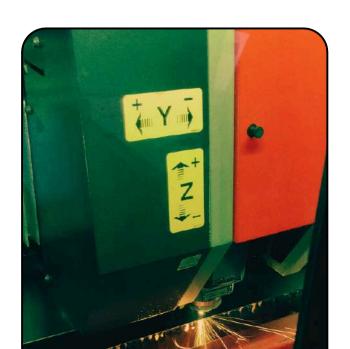

#### CNC FIBRE LASER CUTTING MACHINE

AMADA MACHINERY, JAPAN

- LCG 3015 AJ (3 KW Laser Power)
- Working Range 1550 x 3070 mm
- Metals Cut Fe, SS, Br, AI, Cu, Ti
- Cutting Range upto 19 mm

Accurpass