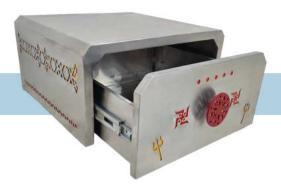

#### SS SLIDING DRAWER BOX

**STAINLESS** STEEL **FABRICATION** 

- Our fabrication team has the ability to create a variety of fabricated products, ranging from intricate fine-line sheet metal parts to large assemblies.
- We utilize welding methods such as Mig Welding, Arc Welding, Spot Welding, and Projection Spot Welding.