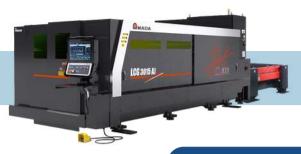

#### CNC FIBRE LASER CUTTING MACHINE

AMADA MACHINERY, JAPAN

- LCG 3015 AJ (3 KW Laser Power)
- Working Range 1550 x 3070 mm
- Metals Cut Fe, SS, Br, AI, Cu, Ti
- Cutting Range upto 19 mm

Accurpass