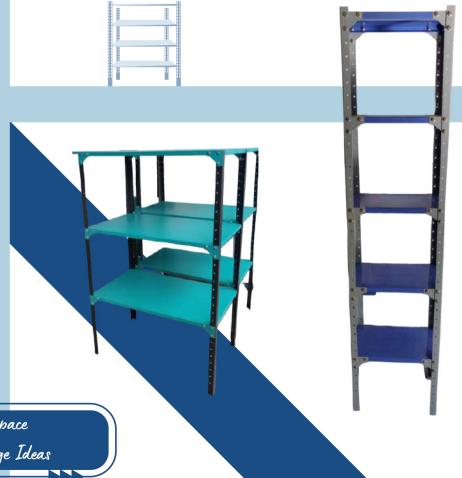

## STORAGE SOLUTIONS

GLASS DOOR STORAGE CABINET

We provide a diverse range of static storage solutions, including file storage cabinets with options for fixed or sliding doors, as well as storage cabinets for organizing any type of items in your office or facility.

Your Space Our Storage Ideas

STORAGE

SLIDING DOOR STORAGE CABINET

## STORAGE

TYRE STORAGE RACK

We offer a range of storage solutions including durable heavy-duty and lightweight slotted angle racks tailored for specific storage requirements, as well as fixed stand-type storage racks.

## SLOTTED ANGLE RACKS

Your Space Our Storage Ideas