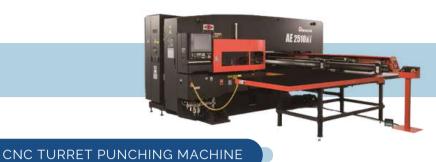

## AMADA MACHINERY, JAPAN

- AE 2510 NT (200 kN Press Capacity)
- Working Range 1270 x 5000 mm
- Max Sheet Thickness 3.2 mm
- 58 No of Tool Stations

**ACCURPRESS, U.S.A** 

- 510032 Pressbrake (100 TON)
- CNC Controller (DALEM DA 56)
- Max Working Length 3050 mm
- 3 Axis Back Gauges