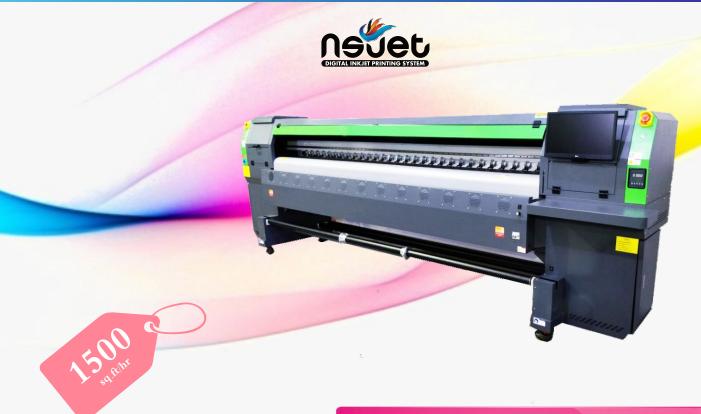

## Most stable digital inkjet printers series

Durable & High-Quality production level printer ever..

NSJET-GK3308 KM512i/30PL print heads

## Speeds - sq.ft/hr

| Modes  | 4 Heads | 8 Heads |
|--------|---------|---------|
| 2 Pass | 1500    | 3000    |
| 3 Pass | 1250    | 2500    |
| 4 Pass | 930     | 1860    |
| 6 Pass | 750     | 1500    |

## **Key Features**

- Super heavy duty industrial structure
- Best production speed 1500sq.ft/hr
- CMYK maximum 1440dpi printing
- User controlled head height adjustment
- Silent Lm block hiwin linear guideway
- More advance gear unwinding
- Machine weight 1000kgs
- Machine size H66xW36 X L193 inches
- Wooden packing with metal frame base