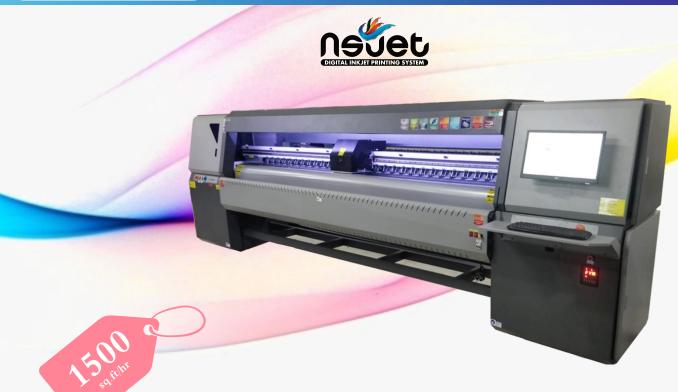

## Most stable digital inkjet printers series

Durable & High-Quality production level printer ever..

NSJET-TK3308 KM512i/30PL print heads

## Speeds - sq.ft/hr

| Modes  | 4 Heads | 8 Heads |
|--------|---------|---------|
| 2 Pass | 1500    | 3000    |
| 3 Pass | 1250    | 2500    |
| 4 Pass | 930     | 1860    |
| 6 Pass | 750     | 1500    |

Print speed and quality may vary as per media size.

## **Key Features**

- Super heavy duty industrial structure
- Best production speed 1500sq.ft/hr
- CMYK maximum 1440dpi printing
- User controlled head height adjustment
- Silent Lm block hiwin linear guideway
- · More advance gear unwinding
- Machine weight 1000kgs
- Machine size H66xW36 X L193 inches
- · Wooden packing with metal frame base