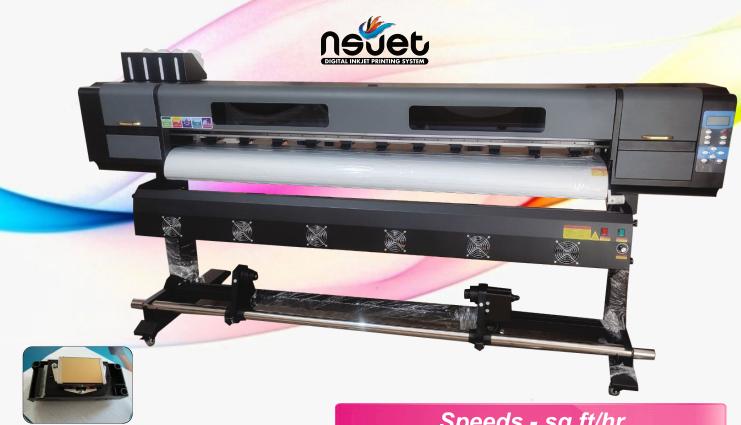

# **NSJET-XP600**

**EPSON SINGLE HEAD** 

#### Speeds - sq.ft/hr

| Modes  | Single Heads |
|--------|--------------|
| 4 Pass | 110          |
| 6 Pass | 90           |
| 8 Pass | 65           |

Print speed and quality may vary as per media size.

### **Key Features**

- CMYK maximum 2880dpi printing
- User controlled head height adjustment
- durable life long linear guide
- User controlled head height adjustment
- Equipped with front take-up system
- Dimensions 2800x760x700mm
- Packaging 3000x860x1850mm
- 1phase AC 220v/50hz/60hz

#### Mechanism

- IR heaters with fan for super fast drying
- Advanced takeup for media
- Using front takeup for unattandant printing
- · User friendly lcd display control
- Pre,Post & Print bed heater
- fast drying fan strip
- Adjustable print bed vaccum control
- working temperature 20°c to 28°C