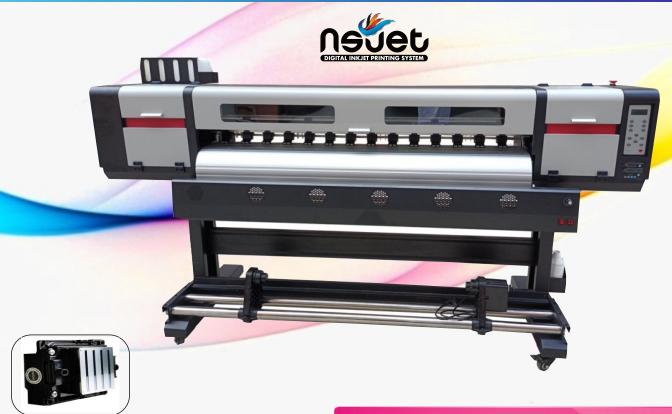

## Most stable digital inkjet printers series

Durable & High-Quality production level printer ever..

**NSJET-i3200** 

**EPSON SINGLE HEAD** 

## Key Features

- CMYK maximum 2880dpi printing
- User controlled head height adjustment
- durable life long linear guide
- · User controlled head height adjustment
- Equipped with front take-up system
- Dimensions 2800x760x700mm
- Packaging 3000x860x1850mm
- 1phase AC 220v/50hz/60hz

## Mechanism

- · IR heaters with fan for super fast drying
- Advanced takeup for media
- Using front takeup for unattandant printing
- User friendly lcd display control
- Pre,Post & Print bed heater
- fast drying fan strip
- Adjustable print bed vaccum control
- working temperature 20°c to 28°C