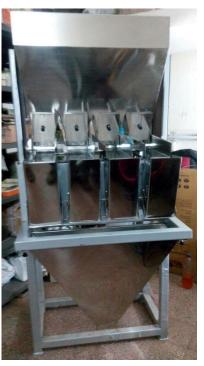

## **Linear Weigher Specifications: 2/4 Heads**

It is suitable for weighing granules (seeds, agri products - rice, seasame, etc), powder (Chilli powder, Milk Powder, etc, solid materials (Screws, nuts, etc), and other specific materials.

- Adopts high precision load cell system
- Accuracate PLC Control system
- High Sensitive Touch Screen
- SS 304 Contact Parts
- Easily moutable assambly

| Model                    | 2 head linear weigher               | 4 head linear weigher |
|--------------------------|-------------------------------------|-----------------------|
| Max weight               | up to 1kg                           | up to 1kg             |
| Weighing accuracy        | +/- 2%                              | +/- 2%                |
| Weighing speed           | 5-12bag/min                         | 10-25bag/min          |
| Preliminary program(set) | 10                                  | 10                    |
| Weighing bucket          | 2units (2.4 L/unit)                 | 4units (2.4 L/unit)   |
| Max, Mix Products        | 2                                   |                       |
| Power System             | 1000W (240V, 50Hz,10A Power supply) |                       |