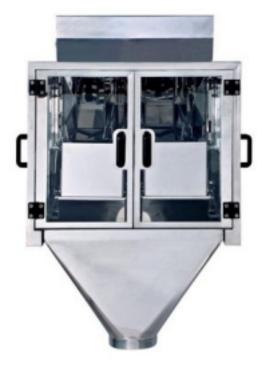

## **Linear Weigher Specifications: 2/4 Heads**

It is suitable for weighing granules (seeds, agri products - rice, seasame, etc), powder (Chilli powder, Milk Powder, etc, solid materials (Screws, nuts, etc), and other specific materials.

- Adopts high precision load cell system
- Accuracate PLC Control system
- High Sensitive Touch Screen
- SS 304 Contact Parts
- Easily moutable assambly

| Model                    | 2 head linear weigher               | 4 head linear weigher |
|--------------------------|-------------------------------------|-----------------------|
| Max weight               | up to 1kg                           | up to 1kg             |
| Weighing accuracy        | +/- 2%                              | +/- 2%                |
| Weighing speed           | 5-12bag/min                         | 10-25bag/min          |
| Preliminary program(set) | 10                                  | 10                    |
| Weighing bucket          | 2units (2.4 L/unit)                 | 4units (2.4 L/unit)   |
| Max, Mix Products        | 2                                   |                       |
| Power System             | 1000W (240V, 50Hz,10A Power supply) |                       |