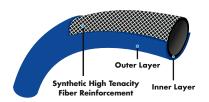

## Welding Hose TWIN

(3 Layered Reinforced High Pressure Welding Hose)

RED FOR
ACETYLENE

BLUE FOR
OXYGEN
Outer Layer
Inner Layer
Synthetic High Tenacity

**Fiber Reinforcement** 

100 mtr Pack

- 3 Layered, marked
- **▶** Light Weight & Non-crackable
- > Kink & Flame Resistant
- Space saving, Easy to use
- Weather-proof for all kinds of Weather