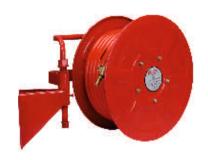

### GARDEN HOSE REEL

With Spray Gun Set & Universal Tap Adapter

FDA Compliant
Food Grade Hose
Safe for **Drinking Water** 

- **▲** Im Marked (IS:12585) ID: 12.5mm (½") Hose
- 3 Layered Puncture Resistant Hose
- Non-Toxic Phthalate-Free Food Grade Material
- REACH Compliant Material to Prevent CMR Substances Hazards
  - Weather-proof Hose withstands all kinds of Weather
- Reinforced with High Tenacity Synthetic Yarn
- Anti-Twist, No Torsion
- Anti Aging & Non-Corrosive
- Kink & Abrasion Resistant
- No Leakage, Saves Water
- Super Tough Stainless Steel Hose Reel Cart
- Easy Storage by Revolving Handle to Rewind Hose
- Soft Grip 7 Function Spray Gun Set with Lock for Continuous Flow
- Hose Reel Connector with Universal Tap Adapter,
  Butterfly Clamp & Bead Chain
  - to Tighten

#### **Colours Available:**

100' (30 mtr)

Code: GHR12100