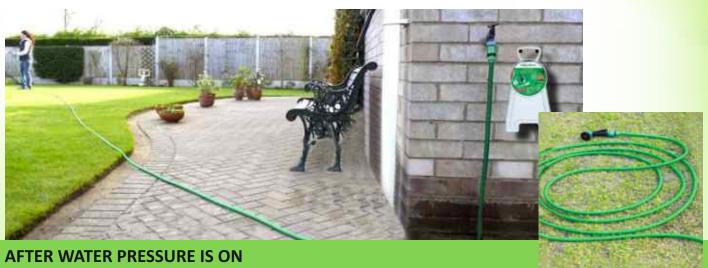

## Expandable MAGIC HOSE REEL

With Spray Gun Set & Universal Tap Adapter

#### **BEFORE WATER PRESSURE**