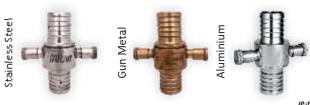

#### Fire Hoses & **Hose Reels**

Fire Hose Reels C EN 671-1

Thermoplastic Hoses For Hose Reels

| Six | 12585 | C | EN 694 Rubber Hose For Hose Reels

Fire Hose Reels marked (IS:884)

Polymer Alloy / Gun Metal Nozzles for Fire Hose Reels

Hose Reel Connector

Discharge Hose For Fire Extinguishers

Non-Percolating Fire Hoses

Controlled Percolating (CP) Fire Hose

Stainless Steel