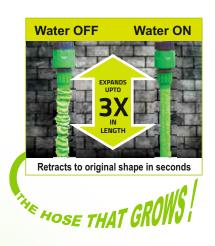

## Expandable MAGIC HOSE REEL

With Spray Gun Set & Universal Tap Adapter

- Expands up to 3 Times at Pressure\*
- Contracts back when pressure is released
- Double Layer Super-tough Neo-Latex Tube
- Flexible Forever Does not get hard
- Tough Fabric Webbing
- Extremely Light Weight
- Never Kinks or Tangles
- Weather-proof Hose withstands all kinds of Weather
- Super Tough ABS Space Saving Mini Hose Reel (Patent Design)
- Easy Storage Floor Stand as well as Collapsible Hanger to Mount on Wall
- Soft Grip 7 Function Spray Gun Set with Lock for Continuous Flow
- Universal Tap Adapter with easy to use Butterfly Clamp to Tighten
- Fun To Use

50' (15 mtr) / 100' (30 mtr)

Code: EMHNA050 / EMHNA100

#### **BEFORE WATER PRESSURE**

#### **SPECIAL FEATURES:**

**Tough Fabric Webbing for all weathers** 

**Never Kinks, Uninterrupted Water Flow** 

**Light Weight for Easy Movement** 

**Tangle Free Easy Usage** 