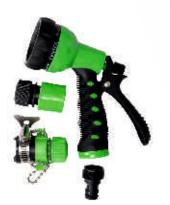

## Spray Gun Functions...

**Seven Modes of Water Spray** 

### **Operations:**

Press to Open

Effort Saving Lock for Continuos Flow

Rotary Regulator to Control Flow

Rotary Regulator for Pressure Control