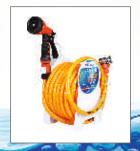

## Household WATER HOSE REEL

With Spray Gun Set & Universal Tap Adapter

FDA Compliant
Food Grade Hose
Safe for Drinking Water

- **▶** ⑤ Marked (IS:12585) ID: 12.5mm (½") Hose
- 3 Layered Puncture Resistant Hose
- Non-Toxic Phthalate-Free Food Grade Material
- REACH Compliant Material to Prevent CMR Substances Hazards
- Weather-proof Hose withstands all kinds of Weather
- Reinforced with High Tenacity Synthetic Yarn
- Anti-Twist, No Torsion
- Anti Aging & Non-Corrosive
- Kink & Abrasion Resistant
- No Leakage, Saves Water
- Super Tough ABS Space Saving Mini Hose Reel (Patent Design)
- Easy Storage Floor Stand as well as Collapsible Hanger to Mount on Wall
- Soft Grip 7 Function Spray Gun Set with Lock for Continuous Flow
- Universal Tap Adapter with easy to use Butterfly Clamp & Bead Chain to Tighten

25' (7.5 mtr) / 50' (15 mtr)

Code: WHR12025 / WHR12050