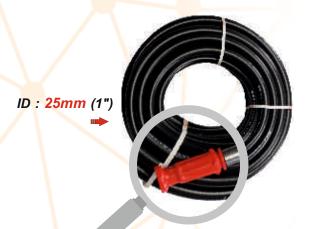

## Heavy-Duty Water Hose for Construction/ Landscaping / Horticulture

ID: 20mm (3/4")

## Also Available with Heavy Duty Jet Spray Nozzle Hydraulically Crimped with Leakproof SS 304 / Aluminum Alloy Fittings

| SIZE (I.D.) | LENGTH            | WORKING PRESSURE       |
|-------------|-------------------|------------------------|
| 20 mm       | 100 / 50 / 30 mtr | 6.2 Kg/cm <sup>2</sup> |
| 25 mm       | 100 / 50 / 30 mtr | 6.2 Kg/cm <sup>2</sup> |