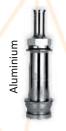

#### Fire Hoses & **Hose Reels**

Fire Hose Reels C EN 671-1

Thermoplastic Hoses For Hose Reels

| Six | 12585 | C | EN 694 Rubber Hose For Hose Reels

Fire Hose Reels marked (IS:884)

Polymer Alloy / Gun Metal Nozzles for Fire Hose Reels

Hose Reel Connector

Discharge Hose For Fire Extinguishers

Non-Percolating Fire Hoses

Controlled Percolating (CP) Fire Hose

Stainless Steel