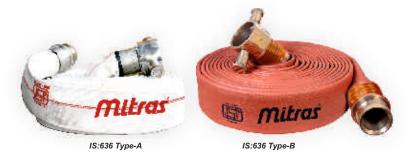

#### Fire Hoses & **Hose Reels**

Fire Hose Reels C EN 671-1

Thermoplastic Hoses For Hose Reels

| Six | 12585 | C | EN 694 Rubber Hose For Hose Reels

Fire Hose Reels marked (IS:884)

Polymer Alloy / Gun Metal Nozzles for Fire Hose Reels

Hose Reel Connector

Discharge Hose For Fire Extinguishers

Non-Percolating Fire Hoses

Controlled Percolating (CP) Fire Hose

Stainless Steel