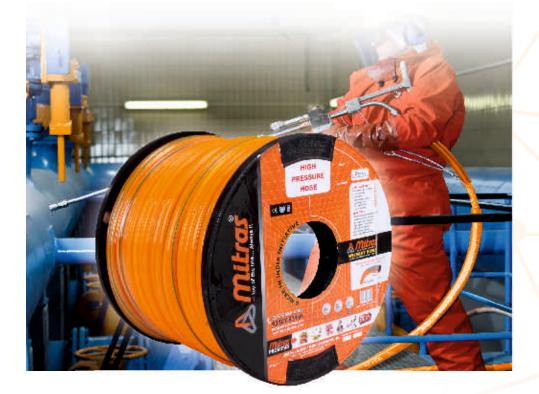

#### **HIGH PRESSURE HOSE**

#### KOREAN TECHNOLOGY

Knitted Full Synthetic High Tenacity Yarn Reinforcement

(Minimum Bursting Pressure upto 200 Kg/cm²)

15 mtr Pack

50 mtr Pack

100 mtr Pack

**APPLICATIONS:** 

- Super Spray
- Gas Welding & Gas Cutting
- Compressed Air
- Industrial Equipments
- Machines & Tools
- > Car / Bike Washing
- General Purpose

#### **BENEFITS:**

- Knitted Full Reinforcement with High Tenacity Yarn
- Non-Toxic Phthalate-Free Food Grade Material
- **▶** REACH Compliant Material to Prevent CMR Substances Hazards
- > Weather-proof withstands all kinds of Weather
- Multi-layered, Non-crackable, Aesthetically Appealing
- > Transparent Outer to Ensure Proper Reinforcement
- ▶ Light Weight, Soft & Flexible, Easy to Move
- Kink & Flame Resistant, Anti-Ageing & Non-Corrosive

| SIZE (I.D.) | LENGTH                       | BURSTING PRESSURE      |
|-------------|------------------------------|------------------------|
| 8 mm        | 100 / 50 / 15 mtr 200 Kg/cm² |                        |
| 10 mm       | 100 / 50 / 15 mtr            | 200 Kg/cm²             |
| 12.5 mm     | 100 / 50 / 15 mtr            | 160 Kg/cm²             |
| 20 mm       | 100 / 50 / 30 / 15 mtr       | 100 Kg/cm <sup>2</sup> |