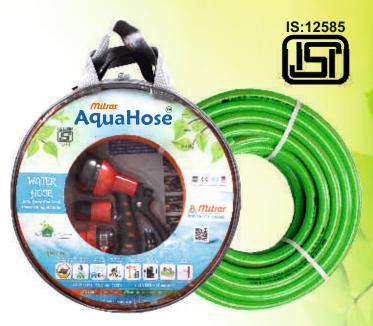

## Mitras AquaHose

## Household WATER HOSE REEL

With Spray Gun Set & Universal Tap Adapter

FDA Compliant
Food Grade Hose
Safe for Drinking Water

- **▶** ⑤ Marked (IS:12585) ID: 12.5mm (½") Hose
- 3 Layered Puncture Resistant Hose
- Non-Toxic Phthalate-Free Food Grade Material
- REACH Compliant Material to Prevent CMR Substances Hazards
- Weather-proof Hose withstands all kinds of Weather
- Reinforced with High Tenacity Synthetic Yarn
- Anti-Twist, No Torsion
- Anti Aging & Non-Corrosive
- Kink & Abrasion Resistant
- No Leakage, Saves Water
- Super Tough ABS Space Saving Mini Hose Reel (Patent Design)
- Easy Storage Floor Stand as well as Collapsible Hanger to Mount on Wall
- Soft Grip 7 Function Spray Gun Set with Lock for Continuous Flow
- Universal Tap Adapter with easy to use Butterfly Clamp & Bead Chain to Tighten