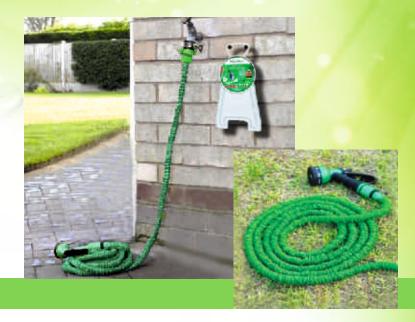

## Mitras AquaHose

## Expandable MAGIC HOSE REEL

With Spray Gun Set & Universal Tap Adapter

- Expands up to 3 Times at Pressure\*
- Contracts back when pressure is released
- Double Layer Super-tough Neo-Latex Tube
- Flexible Forever Does not get hard
- Tough Fabric Webbing
- Extremely Light Weight
- Never Kinks or Tangles
- Weather-proof Hose withstands all kinds of Weather
- Super Tough ABS Space Saving Mini Hose Reel (Patent Design)
- Easy Storage Floor Stand as well as Collapsible Hanger to Mount on Wall
- Soft Grip 7 Function Spray Gun Set with Lock for Continuous Flow
- Universal Tap Adapter with easy to use Butterfly Clamp to Tighten
- Fun To Use

50' (15 mtr) / 100' (30 mtr)

Code: EMHNA050 / EMHNA100