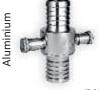

#### Fire Hoses & **Hose Reels**

Fire Hose Reels C EN 671-1

Thermoplastic Hoses For Hose Reels

| Six | 12585 | C | EN 694 Rubber Hose For Hose Reels

Fire Hose Reels marked (IS:884)

Polymer Alloy / Gun Metal Nozzles for Fire Hose Reels

Hose Reel Connector

Discharge Hose For Fire Extinguishers

Non-Percolating Fire Hoses

Controlled Percolating (CP) Fire Hose

Stainless Steel