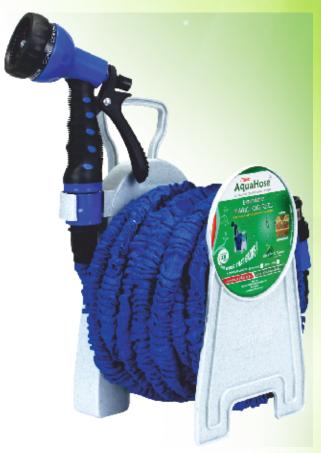

## Mitras AquaHose

## Expandable MAGIC HOSE REEL

With Spray Gun Set & Universal Tap Adapter

- Expands up to 3 Times at Pressure\*
- Contracts back when pressure is released
- Double Layer Super-tough Neo-Latex Tube
- Flexible Forever Does not get hard
- Tough Fabric Webbing
- Extremely Light Weight
- Never Kinks or Tangles
- Weather-proof Hose withstands all kinds of Weather
- Super Tough ABS Space Saving Mini Hose Reel (Patent Design)
- Easy Storage Floor Stand as well as Collapsible Hanger to Mount on Wall
- Soft Grip 7 Function Spray Gun Set with Lock for Continuous Flow
- Universal Tap Adapter with easy to use Butterfly Clamp to Tighten
- Fun To Use

50' (15 mtr) / 100' (30 mtr)

Code: EMHNA050 / EMHNA100

#### **Colours Available:**