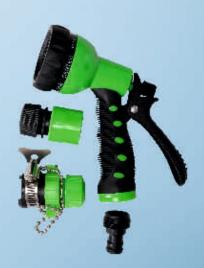

## Spray Gun Functions...

**Seven Modes of Water Spray** 

### **Operations:**

Press to Open

Effort Saving Lock for Continuos Flow

Rotary Regulator to Control Flow

Rotary Regulator for Pressure Control