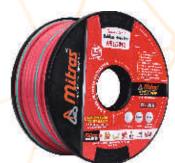

#### Welding Hose **SINGLE**

(3 Layered Reinforced High Pressure Welding Hose)

50 mtr Pack

- 3 Layered, marked
- **▶** Light Weight & Non-crackable

100 mtr Pack

- Flexible East to Move
- **▶** Kink & Flame Resistant
- Weather-proof for all kinds of Weather

- Space saving, Easy to use
- Double Color
- Aesthetically Appealing
- Smart and handy packing
- Anti-Ageing & Non-Corrosive

| SIZE (I.D.) | LENGTH            | BURSTING PRESSURE |
|-------------|-------------------|-------------------|
| 8 mm        | 100 / 50 / 15 mtr | 50 BAR            |