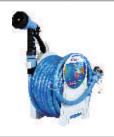

### GARDEN HOSE REEL

With Spray Gun Set & Universal Tap Adapter

FDA Compliant
Food Grade Hose
Safe for **Drinking Water** 

- **▲** Im Marked (IS:12585) ID: 12.5mm (½") Hose
- 3 Layered Puncture Resistant Hose
- Non-Toxic Phthalate-Free Food Grade Material
- REACH Compliant Material to Prevent CMR Substances Hazards
  - Weather-proof Hose withstands all kinds of Weather
- Reinforced with High Tenacity Synthetic Yarn
- Anti-Twist, No Torsion
- Anti Aging & Non-Corrosive
- Kink & Abrasion Resistant
- No Leakage, Saves Water
- Super Tough Stainless Steel Hose Reel Cart
- Easy Storage by Revolving Handle to Rewind Hose
- Soft Grip 7 Function Spray Gun Set with Lock for Continuous Flow
- Hose Reel Connector with Universal Tap Adapter,
  Butterfly Clamp & Bead Chain
  - to Tighten

#### **Colours Available:**

100' (30 mtr)

Code: GHR12100