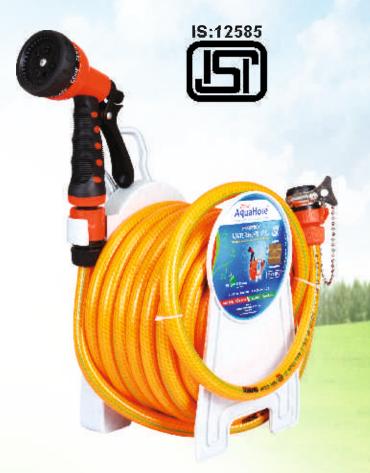

## Household WATER HOSE REEL

With Spray Gun Set & Universal Tap Adapter

FDA Compliant
Food Grade Hose
Safe for Drinking Water

- **▶** ⑤ Marked (IS:12585) ID: 12.5mm (½") Hose
- 3 Layered Puncture Resistant Hose
- Non-Toxic Phthalate-Free Food Grade Material
- REACH Compliant Material to Prevent CMR Substances Hazards
- Weather-proof Hose withstands all kinds of Weather
- Reinforced with High Tenacity Synthetic Yarn
- Anti-Twist, No Torsion
- Anti Aging & Non-Corrosive
- Kink & Abrasion Resistant
- No Leakage, Saves Water
- Super Tough ABS Space Saving Mini Hose Reel (Patent Design)
- Easy Storage Floor Stand as well as Collapsible Hanger to Mount on Wall
- Soft Grip 7 Function Spray Gun Set with Lock for Continuous Flow
- Universal Tap Adapter with easy to use Butterfly Clamp & Bead Chain to Tighten

25' (7.5 mtr) / 50' (15 mtr)

Code: WHR12025 / WHR12050