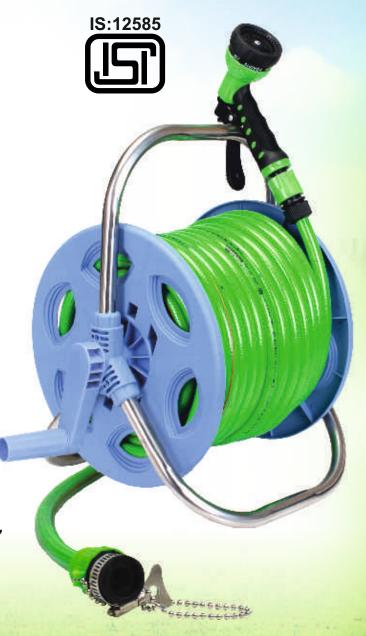

## Household WATER HOSE REEL

With Spray Gun Set & Universal Tap Adapter

FDA Compliant
Food Grade Hose
Safe for Drinking Water

- **▶** ⑤ Marked (IS:12585) ID: 12.5mm (½") Hose
- 3 Layered Puncture Resistant Hose
- Non-Toxic Phthalate-Free Food Grade Material
- REACH Compliant Material to Prevent CMR Substances Hazards
- Weather-proof Hose withstands all kinds of Weather
- Reinforced with High Tenacity Synthetic Yarn
- Anti-Twist, No Torsion
- Anti Aging & Non-Corrosive
- Kink & Abrasion Resistant
- No Leakage, Saves Water
- Super Tough ABS Space Saving Mini Hose Reel (Patent Design)
- Easy Storage Floor Stand as well as Collapsible Hanger to Mount on Wall
- Soft Grip 7 Function Spray Gun Set with Lock for Continuous Flow
- Universal Tap Adapter with easy to use Butterfly Clamp & Bead Chain to Tighten

25' (7.5 mtr) / 50' (15 mtr)

Code: WHR12025 / WHR12050