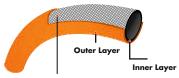

## Welding Hose TWIN

(3 Layered Reinforced High Pressure Welding Hose)

RED FOR
ACETYLENE

BLUE FOR
OXYGEN
Outer Layer
Inner Layer
Synthetic High Tenacity

**Fiber Reinforcement** 

100 mtr Pack

- 3 Layered, marked
- **▶** Light Weight & Non-crackable
- > Kink & Flame Resistant
- Space saving, Easy to use
- Weather-proof for all kinds of Weather