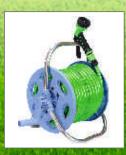

## Household WATER HOSE REEL

With Spray Gun Set & Universal Tap Adapter

FDA Compliant
Food Grade Hose
Safe for Drinking Water

- **▶** ⑤ Marked (IS:12585) ID: 12.5mm (½") Hose
- 3 Layered Puncture Resistant Hose
- Non-Toxic Phthalate-Free Food Grade Material
- REACH Compliant Material to Prevent CMR Substances Hazards
- Weather-proof Hose withstands all kinds of Weather
- Reinforced with High Tenacity Synthetic Yarn
- Anti-Twist, No Torsion
- Anti Aging & Non-Corrosive
- Kink & Abrasion Resistant
- No Leakage, Saves Water
- Super Tough ABS Space Saving Mini Hose Reel (Patent Design)
- Easy Storage Floor Stand as well as Collapsible Hanger to Mount on Wall
- Soft Grip 7 Function Spray Gun Set with Lock for Continuous Flow
- Universal Tap Adapter with easy to use Butterfly Clamp & Bead Chain to Tighten

25' (7.5 mtr) / 50' (15 mtr)

Code: WHR12025 / WHR12050