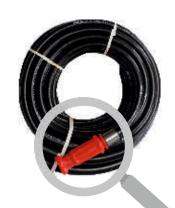

## Household WATER HOSE REEL

With Spray Gun Set & Universal Tap Adapter

FDA Compliant
Food Grade Hose
Safe for Drinking Water

- **▶** ⑤ Marked (IS:12585) ID: 12.5mm (½") Hose
- 3 Layered Puncture Resistant Hose
- Non-Toxic Phthalate-Free Food Grade Material
- REACH Compliant Material to Prevent CMR Substances Hazards
- Weather-proof Hose withstands all kinds of Weather
- Reinforced with High Tenacity Synthetic Yarn
- Anti-Twist, No Torsion
- Anti Aging & Non-Corrosive
- Kink & Abrasion Resistant
- No Leakage, Saves Water
- Super Tough ABS Space Saving Mini Hose Reel (Patent Design)
- Easy Storage Floor Stand as well as Collapsible Hanger to Mount on Wall
- Soft Grip 7 Function Spray Gun Set with Lock for Continuous Flow
- Universal Tap Adapter with easy to use Butterfly Clamp & Bead Chain to Tighten

25' (7.5 mtr) / 50' (15 mtr)

Code: WHR12025 / WHR12050