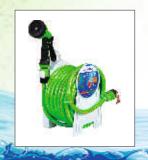

## Mitras AquaHose

## Expandable MAGIC HOSE REEL

With Spray Gun Set & Universal Tap Adapter

- Expands up to 3 Times at Pressure\*
- Contracts back when pressure is released
- Double Layer Super-tough Neo-Latex Tube
- Flexible Forever Does not get hard
- Tough Fabric Webbing
- Extremely Light Weight
- Never Kinks or Tangles
- Weather-proof Hose withstands all kinds of Weather
- Super Tough ABS Space Saving Mini Hose Reel (Patent Design)
- Easy Storage Floor Stand as well as Collapsible Hanger to Mount on Wall
- Soft Grip 7 Function Spray Gun Set with Lock for Continuous Flow
- Universal Tap Adapter with easy to use Butterfly Clamp to Tighten
- Fun To Use

50' (15 mtr) / 100' (30 mtr)

Code: EMHNA050 / EMHNA100