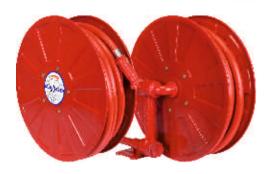

### GARDEN HOSE REEL

With Spray Gun Set & Universal Tap Adapter

FDA Compliant
Food Grade Hose
Safe for **Drinking Water** 

- **▲** Im Marked (IS:12585) ID: 12.5mm (½") Hose
- 3 Layered Puncture Resistant Hose
- Non-Toxic Phthalate-Free Food Grade Material
- REACH Compliant Material to Prevent CMR Substances Hazards
  - Weather-proof Hose withstands all kinds of Weather
- Reinforced with High Tenacity Synthetic Yarn
- Anti-Twist, No Torsion
- Anti Aging & Non-Corrosive
- Kink & Abrasion Resistant
- No Leakage, Saves Water
- Super Tough Stainless Steel Hose Reel Cart
- Easy Storage by Revolving Handle to Rewind Hose
- Soft Grip 7 Function Spray Gun Set with Lock for Continuous Flow
- Hose Reel Connector with Universal Tap Adapter,
  Butterfly Clamp & Bead Chain
  - to Tighten

#### **Colours Available:**

100' (30 mtr)

Code: GHR12100