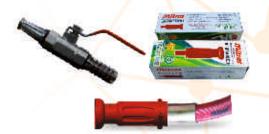

#### **NOZZLES**

#### Jet Spray Shut-off Polymer Nozzle

- **▶ ( € marked (confirming to EN 671-1)**
- > Patent Design No. 244452
- Super-tough recyclable Polymer Alloy used
- Leak proof
- Corrosion Free
- Rotary Operated
- Stronger Grip

- Non-Ferrous / Gun Metal Material
- Leak proof
- Corrosion Free
- **▶** Easy to Operate Shut-off Lever