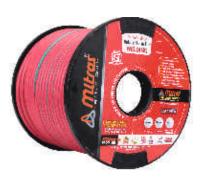

### WELDING HOSE

## Welding Hose TWIN

(3 Layered Reinforced High Pressure Welding Hose)

RED FOR
ACETYLENE

BLUE FOR
OXYGEN
Outer Layer
Inner Layer
Synthetic High Tenacity

**Fiber Reinforcement** 

100 mtr Pack

- 3 Layered, marked
- **▶** Light Weight & Non-crackable
- > Kink & Flame Resistant
- Space saving, Easy to use
- Weather-proof for all kinds of Weather