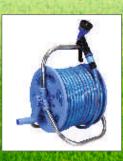

### GARDEN HOSE REEL

With Spray Gun Set & Universal Tap Adapter

FDA Compliant
Food Grade Hose
Safe for **Drinking Water** 

- **▲** Im Marked (IS:12585) ID: 12.5mm (½") Hose
- 3 Layered Puncture Resistant Hose
- Non-Toxic Phthalate-Free Food Grade Material
- REACH Compliant Material to Prevent CMR Substances Hazards
  - Weather-proof Hose withstands all kinds of Weather
- Reinforced with High Tenacity Synthetic Yarn
- Anti-Twist, No Torsion
- Anti Aging & Non-Corrosive
- Kink & Abrasion Resistant
- No Leakage, Saves Water
- Super Tough Stainless Steel Hose Reel Cart
- Easy Storage by Revolving Handle to Rewind Hose
- Soft Grip 7 Function Spray Gun Set with Lock for Continuous Flow
- Hose Reel Connector with Universal Tap Adapter,
  Butterfly Clamp & Bead Chain
  - to Tighten

#### **Colours Available:**

100' (30 mtr)

Code: GHR12100