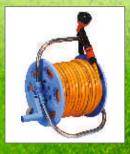

### GARDEN HOSE REEL

With Spray Gun Set & Universal Tap Adapter

FDA Compliant
Food Grade Hose
Safe for **Drinking Water** 

- **▲** Im Marked (IS:12585) ID: 12.5mm (½") Hose
- 3 Layered Puncture Resistant Hose
- Non-Toxic Phthalate-Free Food Grade Material
- REACH Compliant Material to Prevent CMR Substances Hazards
  - Weather-proof Hose withstands all kinds of Weather
- Reinforced with High Tenacity Synthetic Yarn
- Anti-Twist, No Torsion
- Anti Aging & Non-Corrosive
- Kink & Abrasion Resistant
- No Leakage, Saves Water
- Super Tough Stainless Steel Hose Reel Cart
- Easy Storage by Revolving Handle to Rewind Hose
- Soft Grip 7 Function Spray Gun Set with Lock for Continuous Flow
- Hose Reel Connector with Universal Tap Adapter,
  Butterfly Clamp & Bead Chain
  - to Tighten

#### **Colours Available:**

100' (30 mtr)

Code: GHR12100