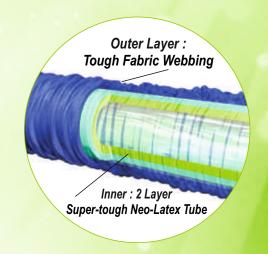

## Expandable MAGIC HOSE REEL

With Spray Gun Set & Universal Tap Adapter

- Expands up to 3 Times at Pressure\*
- Contracts back when pressure is released
- Double Layer Super-tough Neo-Latex Tube
- Flexible Forever Does not get hard
- Tough Fabric Webbing
- Extremely Light Weight
- Never Kinks or Tangles
- Weather-proof Hose withstands all kinds of Weather
- Super Tough ABS Space Saving Mini Hose Reel (Patent Design)
- Easy Storage Floor Stand as well as Collapsible Hanger to Mount on Wall
- Soft Grip 7 Function Spray Gun Set with Lock for Continuous Flow
- Universal Tap Adapter with easy to use Butterfly Clamp to Tighten
- Fun To Use

#### **SPECIAL FEATURES:**

**Tough Fabric Webbing for all weathers** 

**Never Kinks, Uninterrupted Water Flow** 

**Light Weight for Easy Movement** 

**Tangle Free Easy Usage** 