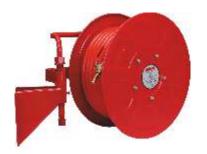

# Fire Hoses & **Hose Reels**

Fire Hose Reels ( € EN 671-1

Thermoplastic Hoses For Hose Reels Sizes C EN 694 Rubber Hose For Hose Reels 18:444

Fire Hose Reels [ marked (IS:884)

Jet Spray Shut-Off Polymer Nozzle For Hose Reels

Hose Red Connector

Discharge Hose For Fire Extinguishers

Non-Percolating RRL Fire Hose

Controlled Percolating (CP) Fire Hose

Branch Coupling (Instantaneous M/F Type Coupling)

Stainless Steel