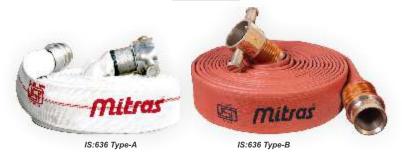

# Fire Hoses & **Hose Reels**

Fire Hose Reels ( € EN 671-1

Thermoplastic Hoses For Hose Reels Sizes C EN 694 Rubber Hose For Hose Reels 18:444

Fire Hose Reels [ marked (IS:884)

Jet Spray Shut-Off Polymer Nozzle For Hose Reels

Hose Red Connector

Discharge Hose For Fire Extinguishers

Non-Percolating RRL Fire Hose

Controlled Percolating (CP) Fire Hose

Branch Coupling (Instantaneous M/F Type Coupling)

Stainless Steel