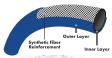

### **BENEFITS:**

- Knitted Full Synthetic Reinforcement
- Multi-layered, Non-crackable
- Bursting Pressure 200 Kg/cm<sup>2</sup>
- Light Weight, Easy to Move
- Aesthetically Appealing
- Kink & Flame Resistant
- Anti-Ageing & Non-Corrosive