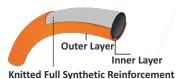

### **BENEFITS:**

- Knitted Full Synthetic Reinforcement
- Multi-layered, Non-crackable
- Bursting Pressure 200 Kg/cm<sup>2</sup>
- Light Weight, Easy to Move
- Aesthetically Appealing
- Kink & Flame Resistant
- Anti-Ageing & Non-Corrosive