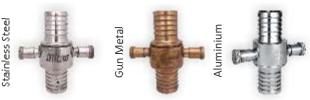

Hose Red Connector

Discharge Hose For Fire Extinguishers

Non-Percolating RRL Fire Hose

Controlled Percolating (CP) Fire Hose

Branch Coupling (Instantaneous M/F Type Coupling)

Stainless Steel