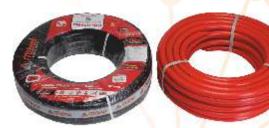

# **HIGH PRESSURE HOSE**

100 mtr Pack

### **APPLICATIONS:**

- Gas Welding & Gas Cutting
- Compressed Air
- Super Spray
- > Industrial Equipments
- Machines & Tools
- Car / Bike Washing
- General Purpose

15 mtr Pack

50 mtr Pack

### **BENEFITS:**

- Knitted Full Synthetic Reinforcement
- Multi-layered, Non-crackable
- Bursting Pressure 200 Kg/cm<sup>2</sup>
- Light Weight, Easy to Move
- Aesthetically Appealing
- Kink & Flame Resistant
- Anti-Ageing & Non-Corrosive

| SIZE (I.D.) | LENGTH            | BURSTING PRESSURE |
|-------------|-------------------|-------------------|
| 8 mm        | 100 / 50 / 15 mtr | 200 Kg/cm²        |
| 10 mm       | 100 / 50 / 15 mtr | 200 Kg/cm²        |
| 12.5 mm     | 100 / 50 / 15 mtr | 160 Kg/cm²        |