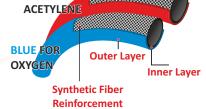

# Welding Hose TWIN

**RED FOR** 

(3 Layered Reinforced High Pressure Welding Hose)

100 mtr Pack

- Light Weight
- 3 Layered, marked
- Kink & Flame Resistant
- Space saving, Easy to use
- Tangle-free paired formation