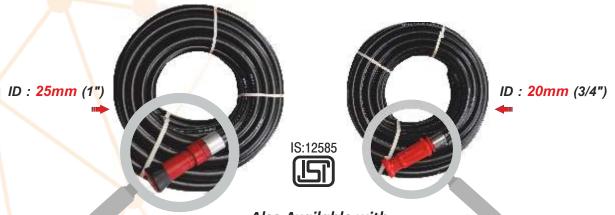

# **Heavy-Duty Water Hose** for Construction/ Landscaping / Horticulture

Also Available with Heavy Duty Jet Spray Nozzle Hydraulically Crimped with **Leakproof SS 304 / Aluminum Alloy Fittings** 

| SIZE (I.D.) | LENGTH            | BURSTING PRESSURE |
|-------------|-------------------|-------------------|
| 20 mm       | 100 / 50 / 15 mtr | 1 MPa (10 bar)    |
| 25 mm       | 100 / 50 / 15 mtr | 1 MPa (10 bar)    |