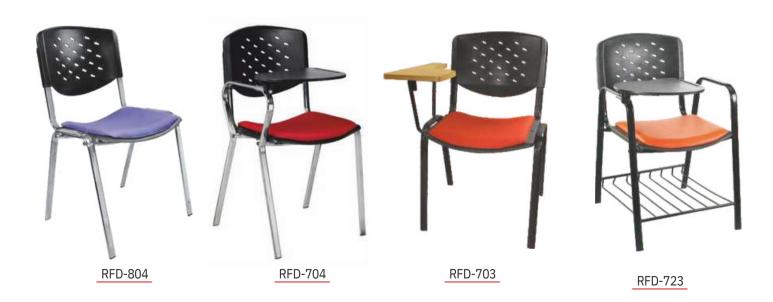

We help solve the problem and set your employees to the most premium sitting experience today, tomorrow and for years to come.

RFD-143 (W)

Available in:

Simplicity is the unique point of this series of chairs, Unique material combination shows elegant and grace perfectly made to meet the good taste of successful people

The chair design enables easy body movement, which in turn prevents fatigue.

Jazz is a perfect choice because it takes less space, is stylish and most importantly comfortable.