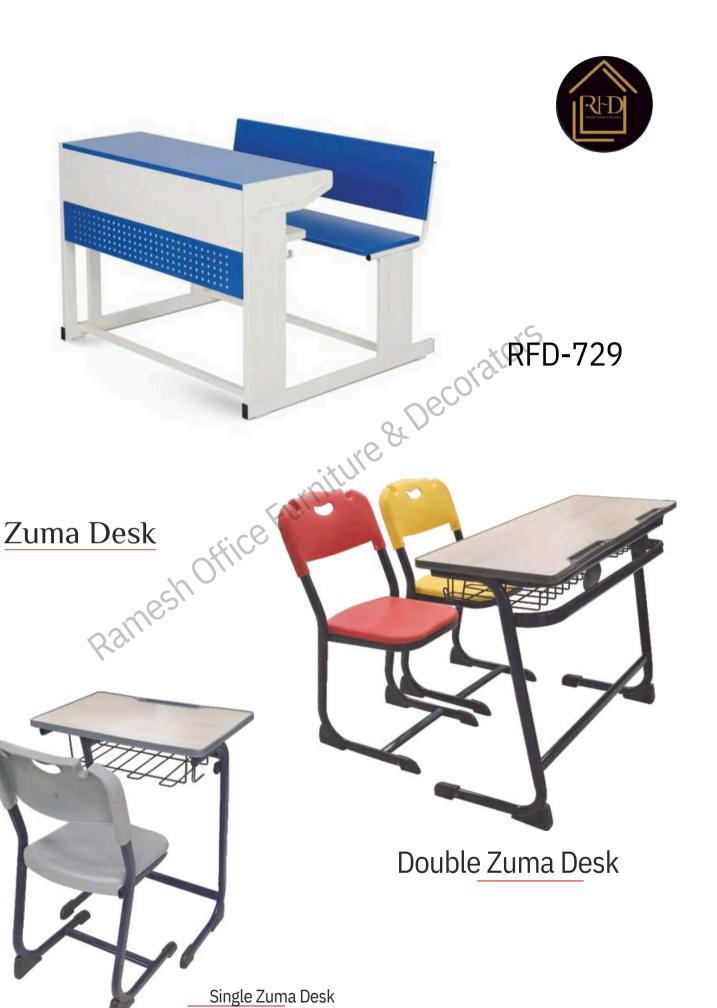

ay





Orco-Gamma



#### Any



Any-Smart























## **Aqua**



















# Camr y





Vibrant colours and precise manufacturing rematch design give you the most optimal experience for the time that is for you.



Camry-Alpha A





# Sky





Pink

Orange Green



#### Neo







Neo - G amma



Neo -Smar t





Black

















































Red

Brown Blue

A wide variety of colours, designs and shapes to choose f rom







We manufacture café chairs and bar stools of various shapes, sizes and colours





Low Cost. High quality.





We manufacture tables of various shapes, sizes and colours





















#### **Ocean**



#### Our customized collection is truly world class







Assisting to perform to the fullest potential













9289893189 | Rz-109, Ramesh Office Furniture & Decorators | Mangolpuri Khurd, Delhi-110083