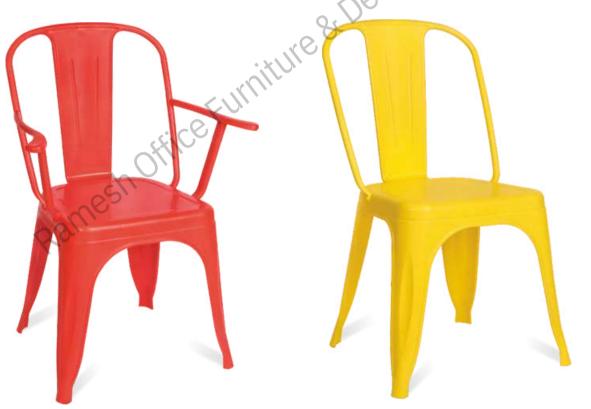

#### Neo

Neo - G amma

Neo -Smar t

Black

Red

Brown Blue

A wide variety of colours, designs and shapes to choose f rom

We manufacture café chairs and bar stools of various shapes, sizes and colours