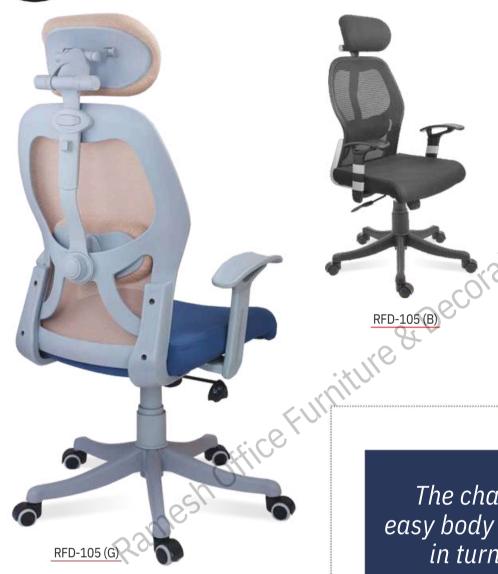

The chair design enables easy body movement, which in turn prevents fatigue.

Jazz is a perfect choice because it takes less space, is stylish and most importantly comfortable.