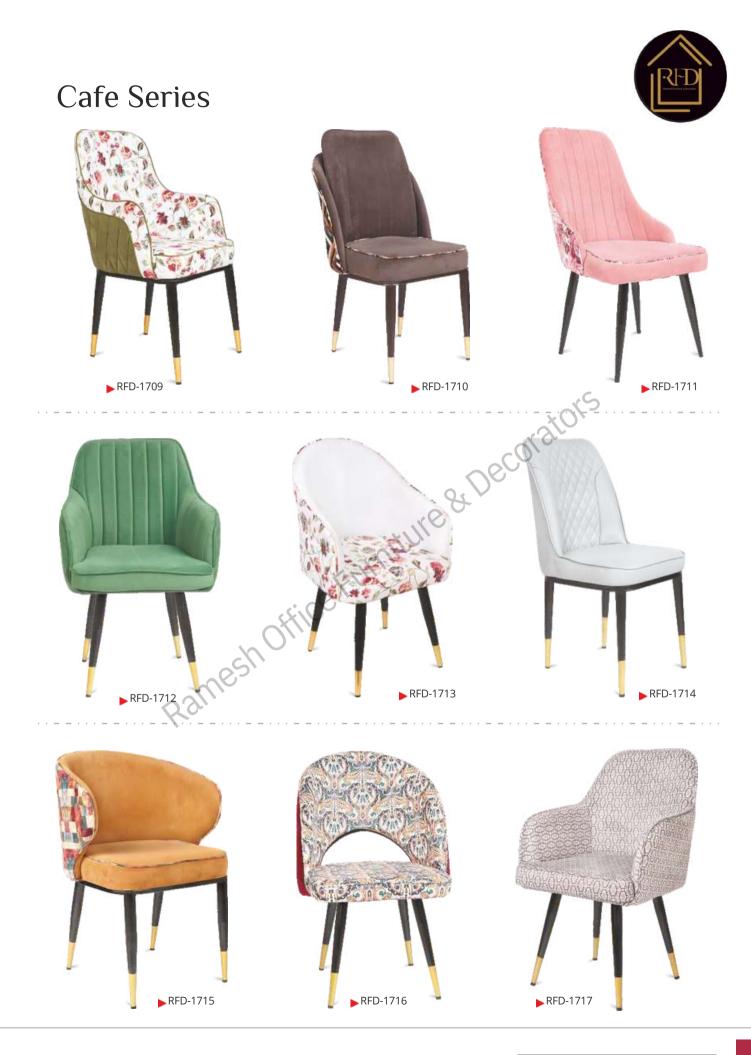

#### Bliss Series

Our exclusive range of bliss chairs matches the gorgeous interiors and eye soothing outdoors.

Our unique Café Chair Series is sleek in style yet extremely durable

We manufacture café chairs of various shapes, sizes and colours