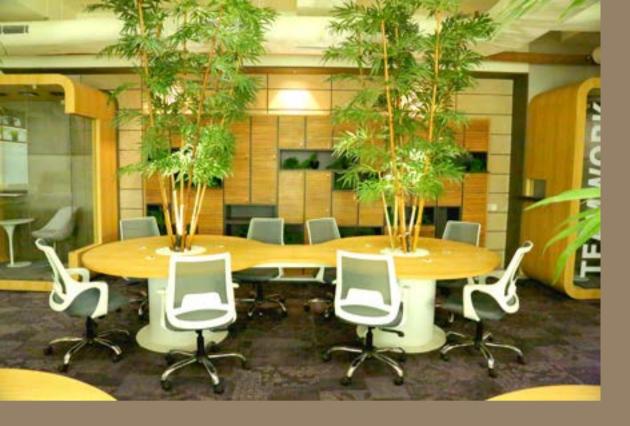

# Customizable Office Spaces

Transform your workplace into a functional environment

# INDIGO

The design of training centre for indigo was envisioned as a dynamic space that fosters creativity and learning. Our custom furniture solutions were tailored to support the students' needs and to inspire collaborative and interactive learning