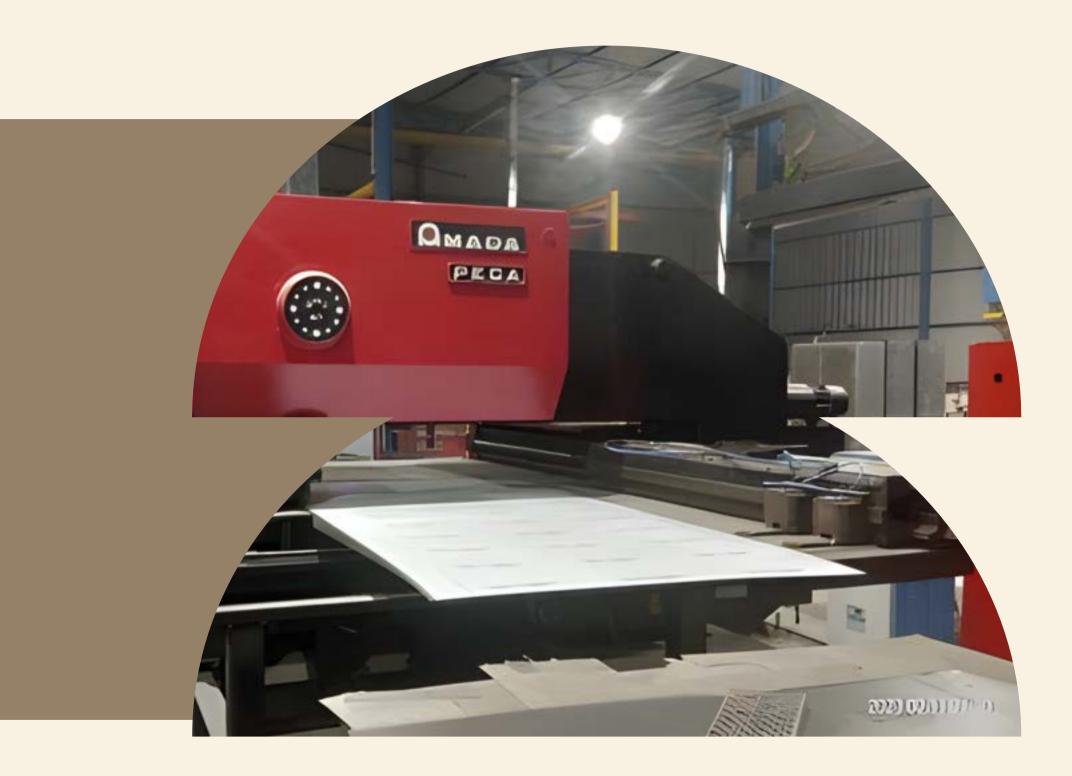

# Machinery

AT AVISA, WE TAKE IMMENSE PRIDE IN OUR LONG-STANDING PARTNERSHIPS WITH OUR CLIENTS.

WOODEN UNIT MACHINES - AREA 6500 SQFT

METAL UNIT MACHINES - AREA 10500 SQFT