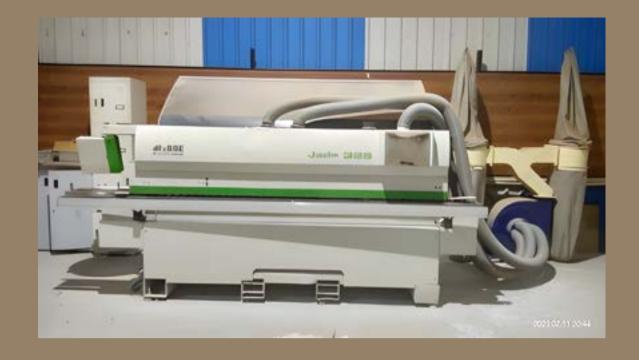

# Machinery

AT AVISA, WE TAKE IMMENSE PRIDE IN OUR LONG-STANDING PARTNERSHIPS WITH OUR CLIENTS.

WOODEN UNIT MACHINES - AREA 6500 SQFT

METAL UNIT MACHINES - AREA 10500 SQFT