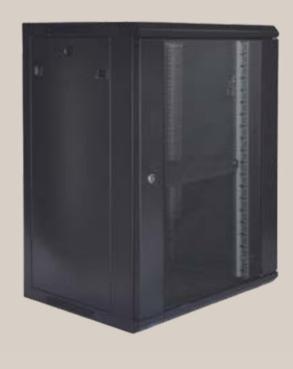

#### NETWORK/SERVER STORAGE

Open Frame Racks

A specialized network
hardware case to house
networking equipment
that holds, stacks,
organizes, secures and
protects various
compuetr network and
server hardware
devices.

Wall Mounted Racks