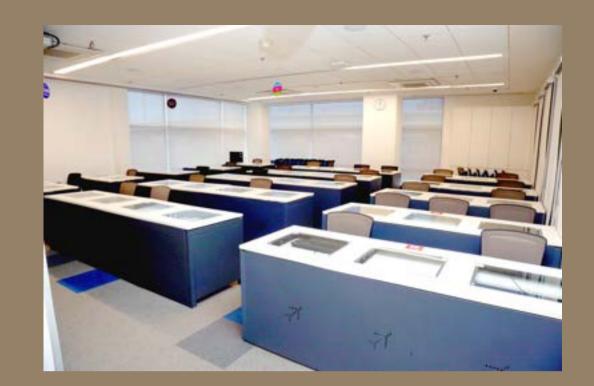

# INDIGO

The design of training centre for indigo was envisioned as a dynamic space that fosters creativity and learning. Our custom furniture solutions were tailored to support the students' needs and to inspire collaborative and interactive learning