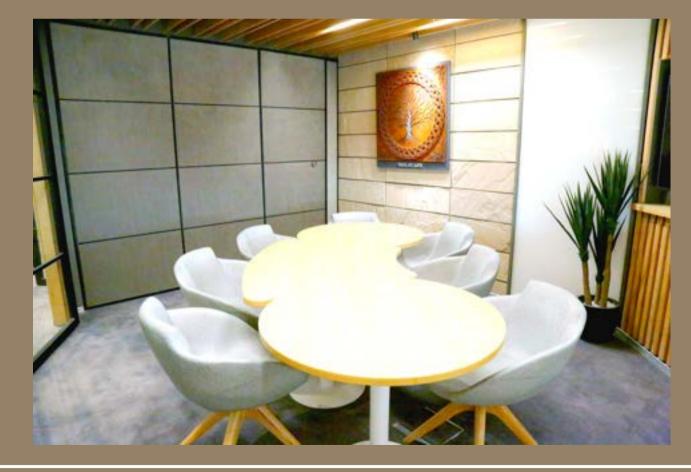

# TREND MICRO

An environment that reflected their brand image and culture. The customized furniture and storage solutions were designed to maximize efficiency and productivity, while providing a comfortable and enjoyable work environment. The end result was a space that fostered innovation, collaboration, and success.