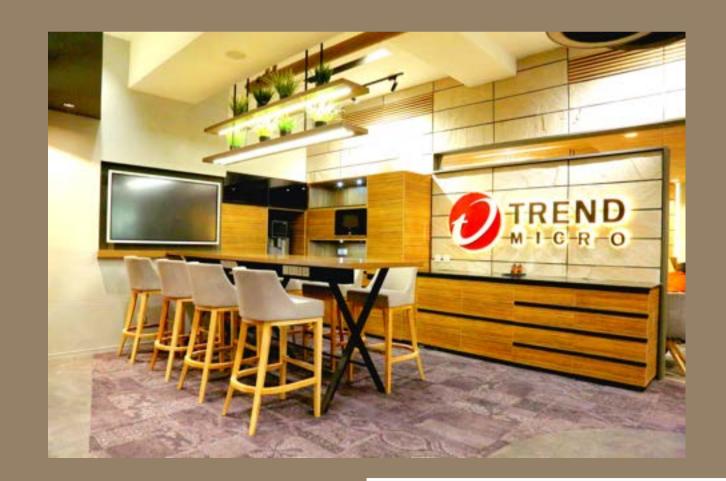

# TREND MICRO

An environment that reflected their brand image and culture. The customized furniture and storage solutions were designed to maximize efficiency and productivity, while providing a comfortable and enjoyable work environment. The end result was a space that fostered innovation, collaboration, and success.