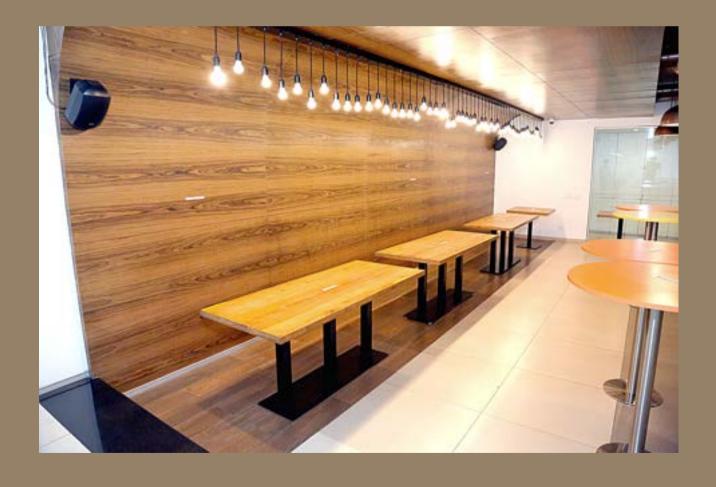

# TREND MICRO

An environment that reflected their brand image and culture. The customized furniture and storage solutions were designed to maximize efficiency and productivity, while providing a comfortable and enjoyable work environment. The end result was a space that fostered innovation, collaboration, and success.