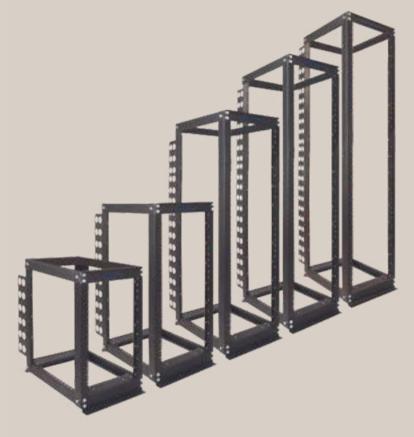

#### NETWORK/SERVER STORAGE

Open Frame Racks

A specialized network
hardware case to house
networking equipment
that holds, stacks,
organizes, secures and
protects various
compuetr network and
server hardware
devices.