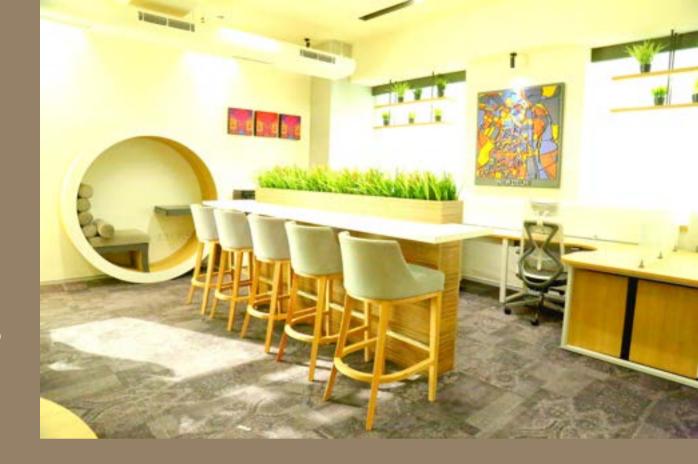

# Customizable Office Spaces

Transform your workplace into a functional environment

# TREND MICRO

An environment that reflected their brand image and culture. The customized furniture and storage solutions were designed to maximize efficiency and productivity, while providing a comfortable and enjoyable work environment. The end result was a space that fostered innovation, collaboration, and success.