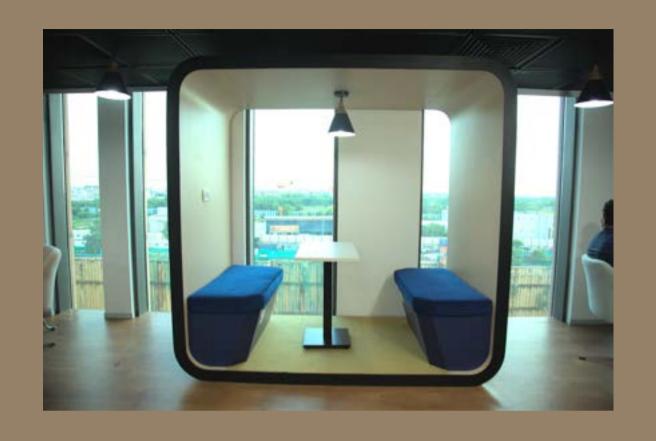

# NOKIA

Nokia, a leading brand in the tech industry, required a functional yet modern workspace that reflected their brand identity.