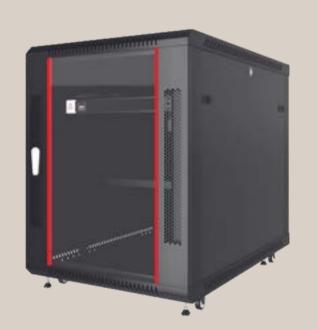

#### NETWORK/SERVER STORAGE

Open Frame Racks

A specialized network
hardware case to house
networking equipment
that holds, stacks,
organizes, secures and
protects various
compuetr network and
server hardware
devices.