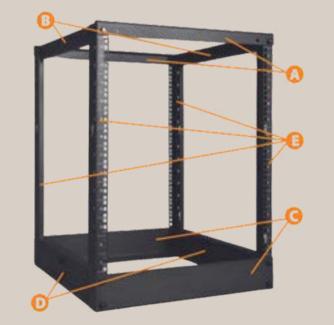

#### NETWORK/SERVER STORAGE

Open Frame Racks

A specialized network
hardware case to house
networking equipment
that holds, stacks,
organizes, secures and
protects various
compuetr network and
server hardware
devices.