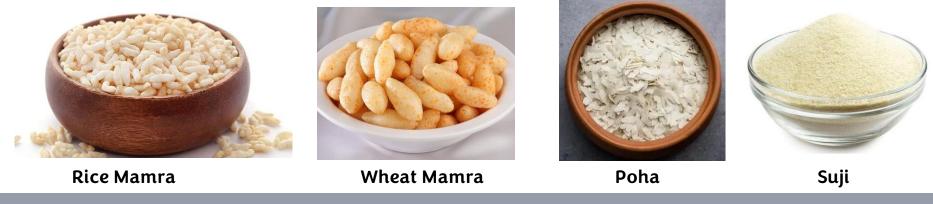

#### PROCESSED CEREALS

#### POOJA SAMGRI

| CEREALS                           | Basmati Rice, Non Basmati Rice, Wheat, Jowar, Refine flour                                                                                                                           |
|-----------------------------------|--------------------------------------------------------------------------------------------------------------------------------------------------------------------------------------|
| PROCESSED CEREALS                 | Rice Mamra, Wheat Mamra, Poha, Suji                                                                                                                                                  |
| SPICES                            | Red Chilli, Turmeric, Black & white Pepper, Cumin seeds, Coriander seeds,<br>Garam Masala, Blended Masala (Whole and powder), Black cardamom,<br>Cinnamon, Bay leaves and many more. |
| SUGAR CONFECTIONERIES &<br>SALTS  | Jaggery, Black Salt, Misari, Mukhwas                                                                                                                                                 |
| THE INDIAN SWEETS AND<br>NAMKEENS | Besan ke Laddu, Modak, Rasgulla, Gulab jamun, Barfi, Dry fruit Laddu,<br>Rawa Laddu , Chakli, Chivada, Shev, Matari and many more.                                                   |
| POOJA SAMGRI                      | Mata ki Chunari, Incense Sticks, Moli, Havan Kund, Pooja Thali, Clay diya,<br>Holi herbal colors and many more.                                                                      |
| UTENSILS                          | Cooktop, Pressure Cooker, Fry pan, Kadhai, Dinner set and many more.                                                                                                                 |