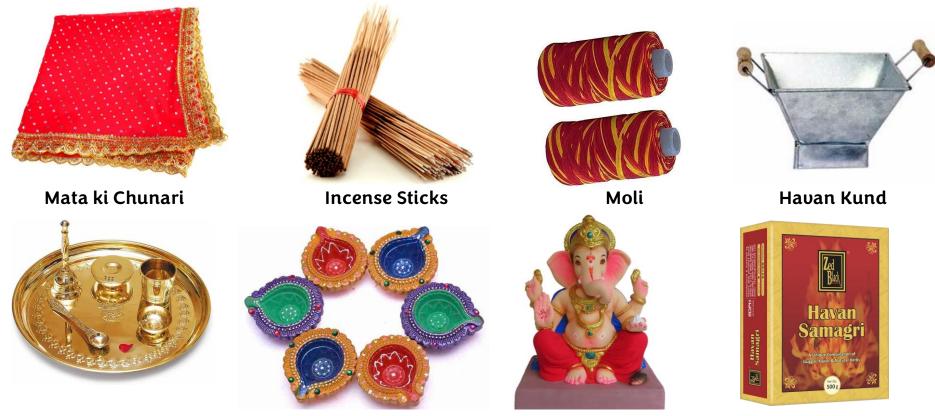

#### POOJA SAMGRI

Pooja Thali

Clay diya

Ganesh Idol

Havan Samgri

#### POOJA SAMGRI

| CEREALS                           | Basmati Rice, Non Basmati Rice, Wheat, Jowar, Refine flour                                                                                                                           |
|-----------------------------------|--------------------------------------------------------------------------------------------------------------------------------------------------------------------------------------|
| PROCESSED CEREALS                 | Rice Mamra, Wheat Mamra, Poha, Suji                                                                                                                                                  |
| SPICES                            | Red Chilli, Turmeric, Black & white Pepper, Cumin seeds, Coriander seeds,<br>Garam Masala, Blended Masala (Whole and powder), Black cardamom,<br>Cinnamon, Bay leaves and many more. |
| SUGAR CONFECTIONERIES &<br>SALTS  | Jaggery, Black Salt, Misari, Mukhwas                                                                                                                                                 |
| THE INDIAN SWEETS AND<br>NAMKEENS | Besan ke Laddu, Modak, Rasgulla, Gulab jamun, Barfi, Dry fruit Laddu,<br>Rawa Laddu , Chakli, Chivada, Shev, Matari and many more.                                                   |
| POOJA SAMGRI                      | Mata ki Chunari, Incense Sticks, Moli, Havan Kund, Pooja Thali, Clay diya,<br>Holi herbal colors and many more.                                                                      |
| UTENSILS                          | Cooktop, Pressure Cooker, Fry pan, Kadhai, Dinner set and many more.                                                                                                                 |