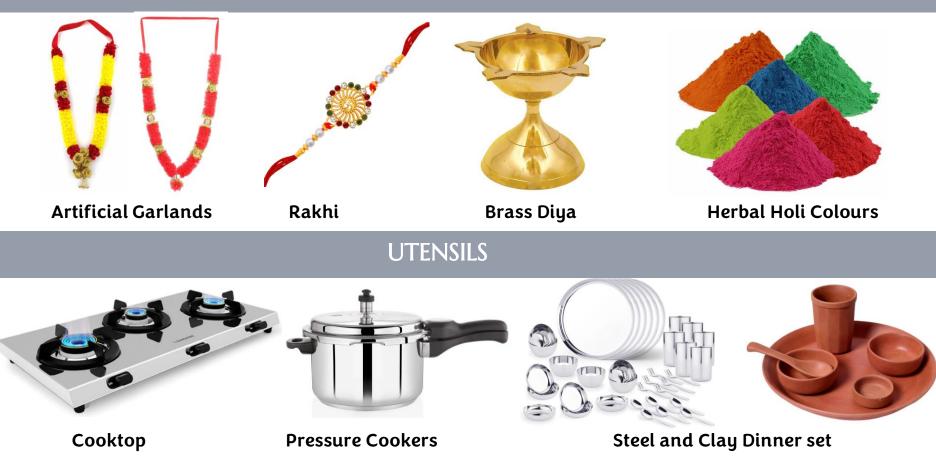

#### POOJA SAMGRI

| CEREALS                           | Basmati Rice, Non Basmati Rice, Wheat, Jowar, Refine flour                                                                                                                           |
|-----------------------------------|--------------------------------------------------------------------------------------------------------------------------------------------------------------------------------------|
| PROCESSED CEREALS                 | Rice Mamra, Wheat Mamra, Poha, Suji                                                                                                                                                  |
| SPICES                            | Red Chilli, Turmeric, Black & white Pepper, Cumin seeds, Coriander seeds,<br>Garam Masala, Blended Masala (Whole and powder), Black cardamom,<br>Cinnamon, Bay leaves and many more. |
| SUGAR CONFECTIONERIES &<br>SALTS  | Jaggery, Black Salt, Misari, Mukhwas                                                                                                                                                 |
| THE INDIAN SWEETS AND<br>NAMKEENS | Besan ke Laddu, Modak, Rasgulla, Gulab jamun, Barfi, Dry fruit Laddu,<br>Rawa Laddu , Chakli, Chivada, Shev, Matari and many more.                                                   |
| POOJA SAMGRI                      | Mata ki Chunari, Incense Sticks, Moli, Havan Kund, Pooja Thali, Clay diya,<br>Holi herbal colors and many more.                                                                      |
| UTENSILS                          | Cooktop, Pressure Cooker, Fry pan, Kadhai, Dinner set and many more.                                                                                                                 |