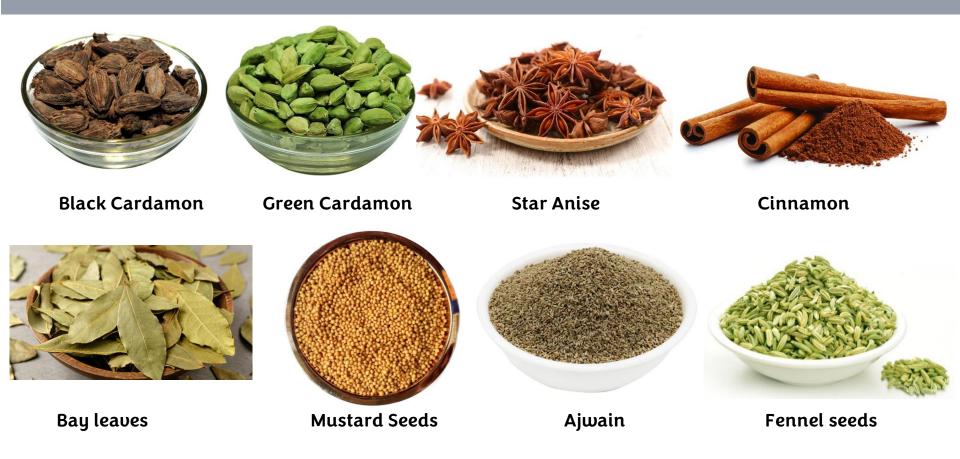

## SPICES (WHOLE & POWDER)

#### **SPICES**

#### POOJA SAMGRI

| CEREALS                           | Basmati Rice, Non Basmati Rice, Wheat, Jowar, Refine flour                                                                                                                           |
|-----------------------------------|--------------------------------------------------------------------------------------------------------------------------------------------------------------------------------------|
| PROCESSED CEREALS                 | Rice Mamra, Wheat Mamra, Poha, Suji                                                                                                                                                  |
| SPICES                            | Red Chilli, Turmeric, Black & white Pepper, Cumin seeds, Coriander seeds,<br>Garam Masala, Blended Masala (Whole and powder), Black cardamom,<br>Cinnamon, Bay leaves and many more. |
| SUGAR CONFECTIONERIES &<br>SALTS  | Jaggery, Black Salt, Misari, Mukhwas                                                                                                                                                 |
| THE INDIAN SWEETS AND<br>NAMKEENS | Besan ke Laddu, Modak, Rasgulla, Gulab jamun, Barfi, Dry fruit Laddu,<br>Rawa Laddu , Chakli, Chivada, Shev, Matari and many more.                                                   |
| POOJA SAMGRI                      | Mata ki Chunari, Incense Sticks, Moli, Havan Kund, Pooja Thali, Clay diya,<br>Holi herbal colors and many more.                                                                      |
| UTENSILS                          | Cooktop, Pressure Cooker, Fry pan, Kadhai, Dinner set and many more.                                                                                                                 |