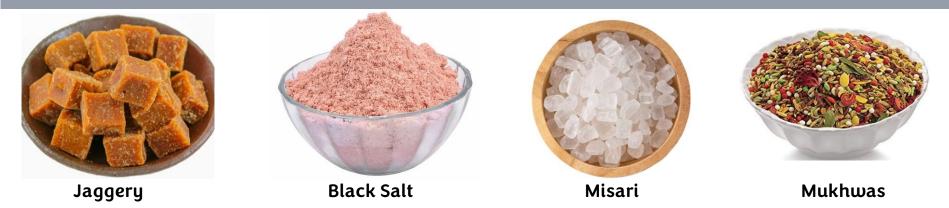

#### SUGAR CONFECTIONERIES & SALTS

#### POOJA SAMGRI

| CEREALS                           | Basmati Rice, Non Basmati Rice, Wheat, Jowar, Refine flour                                                                                                                           |
|-----------------------------------|--------------------------------------------------------------------------------------------------------------------------------------------------------------------------------------|
| PROCESSED CEREALS                 | Rice Mamra, Wheat Mamra, Poha, Suji                                                                                                                                                  |
| SPICES                            | Red Chilli, Turmeric, Black & white Pepper, Cumin seeds, Coriander seeds,<br>Garam Masala, Blended Masala (Whole and powder), Black cardamom,<br>Cinnamon, Bay leaves and many more. |
| SUGAR CONFECTIONERIES &<br>SALTS  | Jaggery, Black Salt, Misari, Mukhwas                                                                                                                                                 |
| THE INDIAN SWEETS AND<br>NAMKEENS | Besan ke Laddu, Modak, Rasgulla, Gulab jamun, Barfi, Dry fruit Laddu,<br>Rawa Laddu , Chakli, Chivada, Shev, Matari and many more.                                                   |
| POOJA SAMGRI                      | Mata ki Chunari, Incense Sticks, Moli, Havan Kund, Pooja Thali, Clay diya,<br>Holi herbal colors and many more.                                                                      |
| UTENSILS                          | Cooktop, Pressure Cooker, Fry pan, Kadhai, Dinner set and many more.                                                                                                                 |