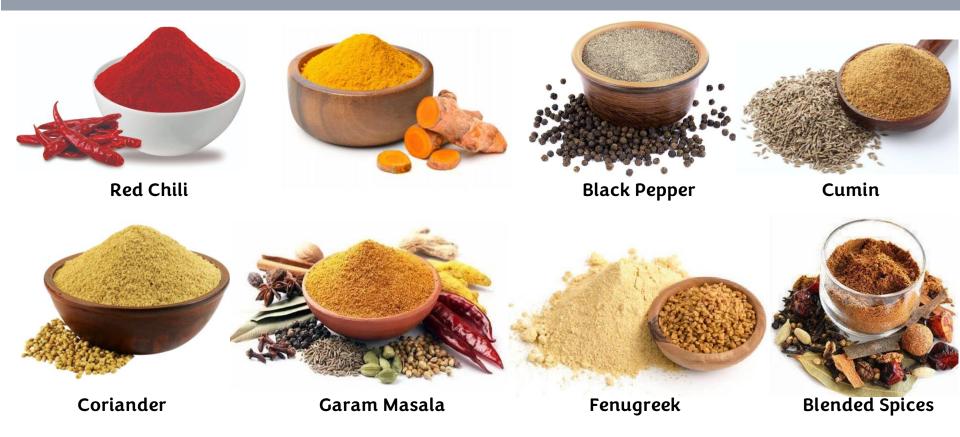

## SPICES (WHOLE & POWDER)

#### **SPICES**

#### POOJA SAMGRI

| CEREALS                           | Basmati Rice, Non Basmati Rice, Wheat, Jowar, Refine flour                                                                                                                           |
|-----------------------------------|--------------------------------------------------------------------------------------------------------------------------------------------------------------------------------------|
| PROCESSED CEREALS                 | Rice Mamra, Wheat Mamra, Poha, Suji                                                                                                                                                  |
| SPICES                            | Red Chilli, Turmeric, Black & white Pepper, Cumin seeds, Coriander seeds,<br>Garam Masala, Blended Masala (Whole and powder), Black cardamom,<br>Cinnamon, Bay leaves and many more. |
| SUGAR CONFECTIONERIES &<br>SALTS  | Jaggery, Black Salt, Misari, Mukhwas                                                                                                                                                 |
| THE INDIAN SWEETS AND<br>NAMKEENS | Besan ke Laddu, Modak, Rasgulla, Gulab jamun, Barfi, Dry fruit Laddu,<br>Rawa Laddu , Chakli, Chivada, Shev, Matari and many more.                                                   |
| POOJA SAMGRI                      | Mata ki Chunari, Incense Sticks, Moli, Havan Kund, Pooja Thali, Clay diya,<br>Holi herbal colors and many more.                                                                      |
| UTENSILS                          | Cooktop, Pressure Cooker, Fry pan, Kadhai, Dinner set and many more.                                                                                                                 |