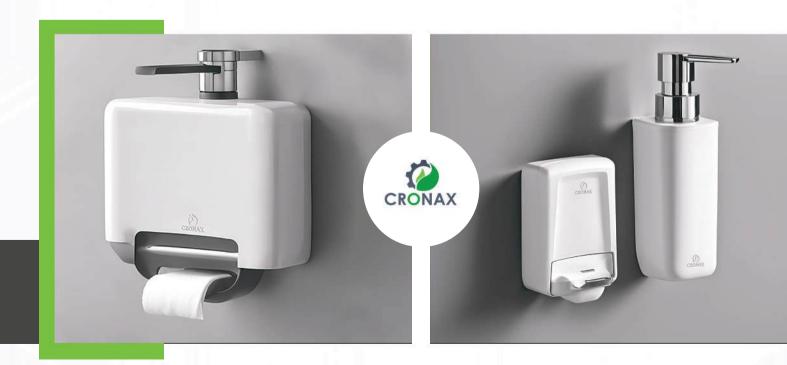

## **HYGIENE PRODUCTS**

At Cronax Industries, we offer a range of hygiene solutions designed for cleanliness, safety, and efficiency in commercial and industrial spaces. Our products include air curtains and PVC strip curtains to block dust and pollutants while improving temperature control, touchless hand dryers and soap dispensers for consistent sanitation, and shoe shining machines to maintain footwear hygiene.

We also provide insect killer machines and fly catchers for effective pest control. Focused on innovation and quality, Cronax products ensure clean, safe, and compliant environments across various industries.

## **AUTOMATIC DISPENSERS**

Cronax Automatic Dispensers range, featuring both paper and soap dispensers, is designed to offer superior hygiene solutions with a focus on touchless operation and user convenience. These automatic dispensers are perfect for use in restrooms, kitchens, hospitals, and cleanrooms, ensuring that hygiene and cleanliness are maintained at the highest level.

#### **Key Features:**

Touchless Technology: Both the paper and soap dispensers are equipped with infrared sensors for automatic, hands-free dispensing, reducing the risk of cross-contamination.

Efficient and Hygienic: The paper dispenser provides controlled, one-at-a-time dispensing, minimizing waste, while the soap dispenser delivers the perfect amount of soap or sanitizer to ensure proper handwashing.

Durable and Stylish: Made from high-quality materials, these dispensers are designed for durability and longevity, with a sleek and modern appearance that fits seamlessly into any environment.

Easy to Refill and Maintain: The transparent windows in both dispensers allow for easy monitoring of levels, and the refillable containers ensure continuous, hassle-free operation.

Energy Efficient: Both the paper and soap dispensers are energy-efficient, using minimal power while providing reliable, long-lasting performance.