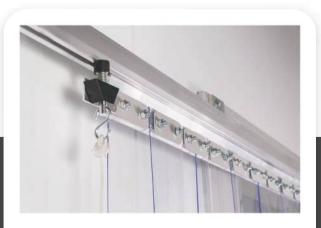

#### **Industrial Air Curtain**

CACIN-01

CACIN-02

**Cronax Industries -** India's leading manufacturer of hygiene solutions, offers top-quality PVC strip curtains designed to improve operational efficiency and hygiene across various sectors. These curtains are crafted from high-grade polyvinyl chloride (PVC), known for its durability, transparency, and flexibility. Cronax PVC strip curtains are engineered to provide effective thermal insulation, dust and insect control, and noise reduction, making them an ideal solution for environments such as food processing plants, warehouses, factories, and cold storage facilities.

#### **Key Features:**

**Temperature Control:** These curtains act as thermal barriers, helping maintain controlled temperatures in areas such as cold storage units or air-conditioned rooms, reducing energy costs.

**Enhanced Hygiene:** By acting as a protective barrier against dust, contaminants, insects, and pollutants, they help maintain cleanliness and meet industry hygiene standards.

**Durability and Transparency:** Made from flexible yet tough PVC material, Cronax strip curtains ensure long-lasting performance without sacrificing visibility between different work areas.

**Noise Reduction:** PVC strip curtains effectively minimize noise, helping create a quieter, more focused work environment.

**Customizable Design:** Available in various sizes, thicknesses, and colors, Cronax strip curtains can be tailored to meet the specific needs of different industries and applications.

#### **PVC Industrial Curtains**

BLUE TRANSPARENT
PVC STRIP CURTAIN

ANTI INSECT PVC STRIP CURTAIN

WHITE TRANSPARENT
PVC STRIP CURTAIN

WELDING GRADE PVC STRIP CURTAIN

**PVC HANGER** 

**PVC SLIDING SYSTEM** 