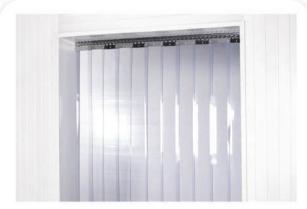

#### **Industrial Air Curtain**

CACIN-01

CACIN-02

**Cronax Industries -** India's leading manufacturer of hygiene solutions, offers top-quality PVC strip curtains designed to improve operational efficiency and hygiene across various sectors. These curtains are crafted from high-grade polyvinyl chloride (PVC), known for its durability, transparency, and flexibility. Cronax PVC strip curtains are engineered to provide effective thermal insulation, dust and insect control, and noise reduction, making them an ideal solution for environments such as food processing plants, warehouses, factories, and cold storage facilities.

#### **PVC Industrial Curtains**

BLUE TRANSPARENT
PVC STRIP CURTAIN

ANTI INSECT PVC STRIP CURTAIN

WHITE TRANSPARENT
PVC STRIP CURTAIN

WELDING GRADE PVC STRIP CURTAIN

**PVC HANGER** 

**PVC SLIDING SYSTEM** 