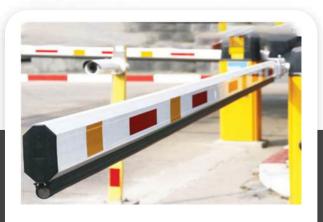

**SLIDING GATE** 

**CANTILEVER SLIDING GATE** 

**TELESCOPIC SLIDING GATE** 

**SWING GATE** 

**FOLDING & RECTRACTABLE GATE** 

**BOOM BARRIER** 

**ADVERTISING BOOM BARRIER** 

**FOLDING BOOM BARRIER** 