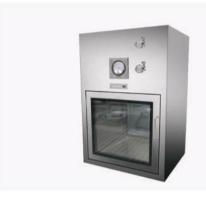

## CLEANROOM EQUIPMENTS

At **Cronax Industries**, we offer a wide range of high-performance cleanroom equipment designed to ensure contamination control and hygiene in critical environments. Our products include **air showers**, which remove particles from personnel and materials, and **passboxes** for safe material transfer between cleanroom areas.

We also provide **laminar air flow units** for clean, filtered airflow, **dispensing booths** for contamination-free processing, and **hygiene stations** for maintaining strict cleanliness standards. Additionally, our **sole cleaning machines**, **bio-safety cabinets**, and **cross over benches** enhance safety and efficiency, making Cronax a trusted partner in cleanroom solutions.

## **Cleanroom Equipments**

**STATIC PASS BOX** 

**DYNAMIC PASS BOX** 

**HAND WASH STATION** 

**LAMINAR AIR FLOW** 

**BIO SAFETY CABINET** 

**DRESS CABINET** 