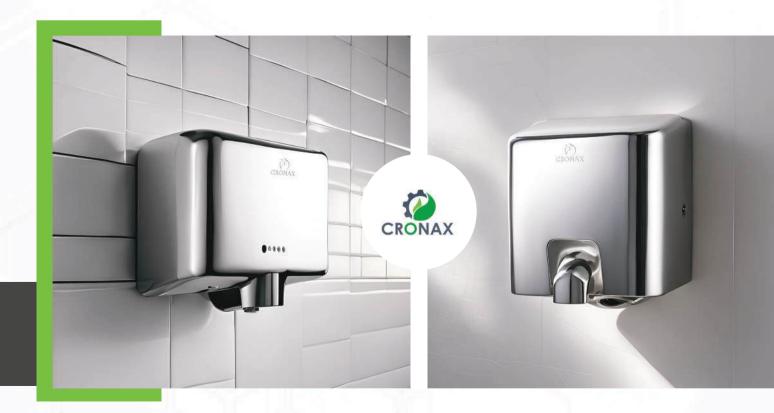

## HAND DRYER

Cronax Hand Dryer is a powerful, eco-friendly solution for fast and efficient hand drying, designed to promote hygiene while reducing the environmental impact of paper towels. Ideal for use in restrooms across commercial, industrial, and public spaces, it combines speed, durability, and modern design.

#### Key Features:

**Fast Drying:** Equipped with a high-speed motor, the Cronax hand dryer dries hands in seconds, reducing restroom wait times and improving user convenience.

**Hygienic and Touchless:** The touch-free operation minimizes the spread of germs and bacteria, enhancing hygiene in high-traffic areas

**Energy Efficient:** Engineered to use minimal energy, the Cronax hand dryer delivers high performance while keeping energy consumption low.

**Durable Construction:** Built from robust, long-lasting materials, it can withstand heavy use, making it ideal for busy environments.

**Sleek Design:** With its modern look, the hand dryer fits seamlessly into any restroom design, adding both functionality and style.

#### **Hand Dryers**

#### **Stainless Steel Hand Dryers**

CHDS-05

CHDS-06

#### **Jet Hand Dryers**