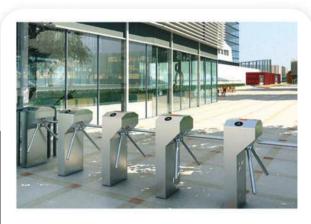

FENCE BOOM BARRIER

**FLAP BARRIER** 

**SWING BARRIER** 

**BOLLARD** 

**TRIPOD TURNSTILE** 