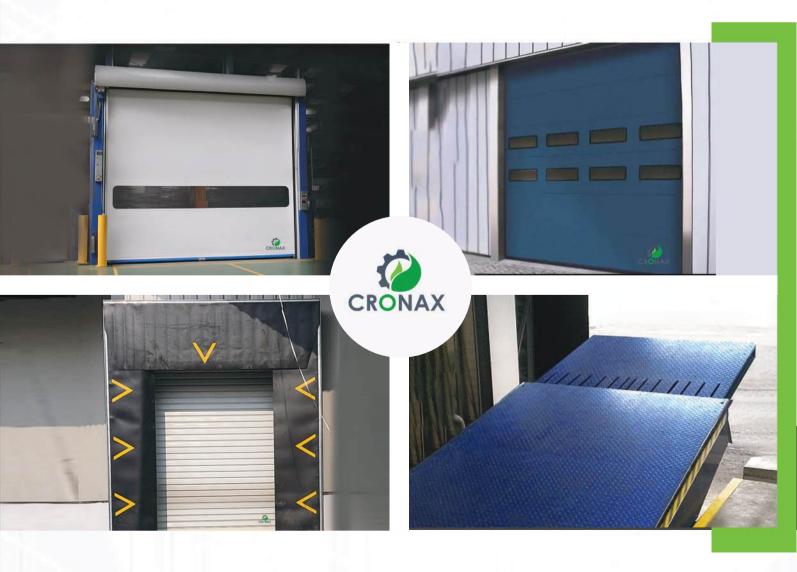

# ENTRANCE DOOR AUTOMATION

At **Cronax Industries**, we specialize in a wide range of **entrance door automation** solutions tailored to meet the demands of industrial and commercial spaces. Our offerings include **high-speed doors** for efficient access control, **motorized rolling shutters** designed for security and durability, and industrial sectional doors that provide robust, energy-efficient solutions for warehouses and loading docks. We also supply **loading way equipment** to streamline logistics operations and automated **entrance gates** for secure and convenient access control.

Each product is engineered with cutting-edge technology to enhance operational efficiency, improve safety, and reduce energy consumption. Our solutions are ideal for various industries, including manufacturing, logistics, and commercial facilities, ensuring smooth workflows and reliable performance in demanding environments.

GARAGE SECTIONAL OVERHEAD DOOR

**TOP HUNG SLIDING DOOR** 

BOTTOM MOUNTED SLIDING DOOR

**TELESCOPIC SLIDING DOOR** 

AUTOMATIC GLASS SLIDING DOOR

**DOCK SHELTER** 

**DOCK LEVELER** 

**DOCK SEAL** 