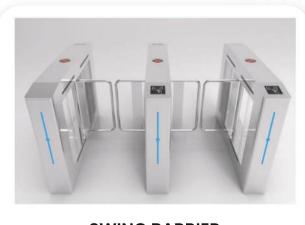

FENCE BOOM BARRIER

**FLAP BARRIER** 

**SWING BARRIER** 

**BOLLARD** 

**TRIPOD TURNSTILE** 