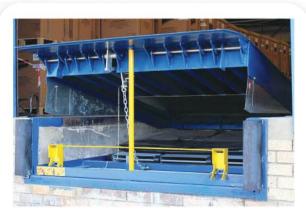

GARAGE SECTIONAL OVERHEAD DOOR

**TOP HUNG SLIDING DOOR** 

BOTTOM MOUNTED SLIDING DOOR

**TELESCOPIC SLIDING DOOR** 

AUTOMATIC GLASS SLIDING DOOR

**DOCK SHELTER** 

**DOCK LEVELER** 

**DOCK SEAL** 