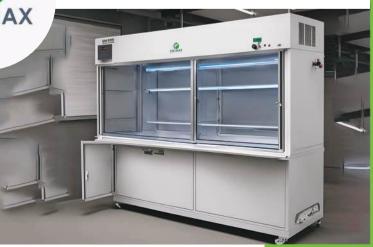

## CLEANROOM EQUIPMENTS

At **Cronax Industries**, we offer a wide range of high-performance cleanroom equipment designed to ensure contamination control and hygiene in critical environments. Our products include **air showers**, which remove particles from personnel and materials, and **passboxes** for safe material transfer between cleanroom areas.

We also provide **laminar air flow units** for clean, filtered airflow, **dispensing booths** for contamination-free processing, and **hygiene stations** for maintaining strict cleanliness standards. Additionally, our **sole cleaning machines**, **bio-safety cabinets**, and **cross over benches** enhance safety and efficiency, making Cronax a trusted partner in cleanroom solutions.

## **Cleanroom Equipments**

**STATIC PASS BOX** 

**DYNAMIC PASS BOX** 

**HAND WASH STATION** 

**LAMINAR AIR FLOW** 

**BIO SAFETY CABINET** 

**DRESS CABINET** 