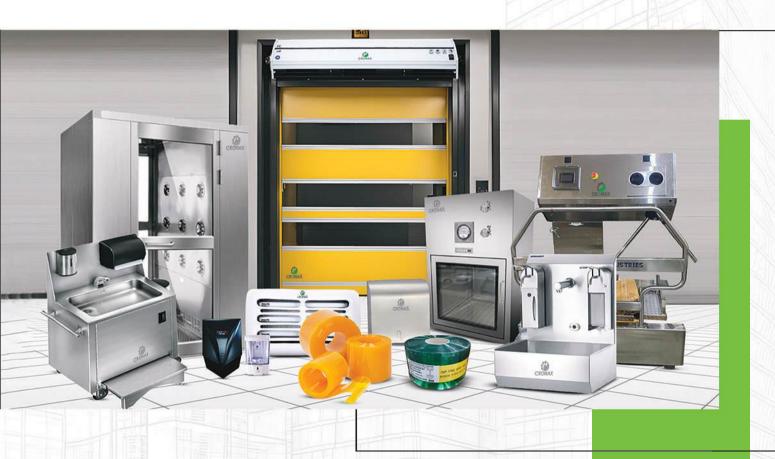

## **OUR PRODUCTS**

At Cronax Industries, we specialize in delivering cutting-edge solutions in entrance door automation, hygiene products, cleanroom equipment, and industrial furniture. Our wide range of products is designed to meet the demands of modern industries, ensuring reliability, efficiency, and safety across various sectors.

#### **01** HYGIENE PRODUCTS

we manufacture high-quality hygiene products such as air curtains, pvc strip curtains, hand dryers, automatic soap dispenser, paper dispenser, hygiene station, insect/fly-catcher/killer, shoe cleaning machine and more. As India's largest OEM, our offerings ensure compliance with strict health and safety standards, helping industries maintain optimal hygiene levels. Our products are designed to promote cleanliness, reduce contamination risks, and create safer environments in industries like food processing, pharmaceuticals, and healthcare.

#### 02 ENTRANCE DOOR AUTOMATION

Cronax Industries offers a comprehensive range of automated entrance solutions, including high-speed roll-up doors, motorized rolling shutters, automatic sliding doors, cleanroom and industrial sectional doors and more. Designed for industrial, commercial, and cleanroom environments, our doors provide enhanced security, energy efficiency, and operational convenience. We focus on delivering products that combine cutting-edge technology with reliable performance, ensuring smooth, seamless operations for businesses.

#### 03 CLEANROOM EQUIPMENT

Cronax Industries is a leader in the design and manufacture of cleanroom equipment. From air showers, bio-safety cabinets, hygiene stations, laminar air-flow, pass boxes to modular cleanroom systems and more, our products help control air purity, temperature, and contamination, essential for industries like electronics, pharmaceuticals, and biotechnology. We focus on delivering equipment that meets stringent cleanliness standards, ensuring the integrity of controlled environments.

#### **04** INDUSTRIAL FURNITURE

Our industrial furniture range is built for durability and functionality. We offer robust workstations, storage solutions, and customized industrial furniture that meet the unique demands of manufacturing, laboratories, and cleanroom environments. Our furniture is designed for efficiency, maximizing space utilization and providing ergonomic solutions to enhance productivity.