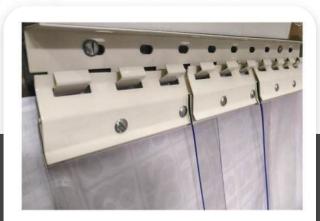

#### **Industrial Air Curtain**

CACIN-01

CACIN-02

**Cronax Industries -** India's leading manufacturer of hygiene solutions, offers top-quality PVC strip curtains designed to improve operational efficiency and hygiene across various sectors. These curtains are crafted from high-grade polyvinyl chloride (PVC), known for its durability, transparency, and flexibility. Cronax PVC strip curtains are engineered to provide effective thermal insulation, dust and insect control, and noise reduction, making them an ideal solution for environments such as food processing plants, warehouses, factories, and cold storage facilities.

#### **Key Features:**

**Temperature Control:** These curtains act as thermal barriers, helping maintain controlled temperatures in areas such as cold storage units or air-conditioned rooms, reducing energy costs.

**Enhanced Hygiene:** By acting as a protective barrier against dust, contaminants, insects, and pollutants, they help maintain cleanliness and meet industry hygiene standards.

**Durability and Transparency:** Made from flexible yet tough PVC material, Cronax strip curtains ensure long-lasting performance without sacrificing visibility between different work areas.

**Noise Reduction:** PVC strip curtains effectively minimize noise, helping create a quieter, more focused work environment.

**Customizable Design:** Available in various sizes, thicknesses, and colors, Cronax strip curtains can be tailored to meet the specific needs of different industries and applications.

#### **PVC Industrial Curtains**

BLUE TRANSPARENT
PVC STRIP CURTAIN

ANTI INSECT PVC STRIP CURTAIN

WHITE TRANSPARENT
PVC STRIP CURTAIN

WELDING GRADE PVC STRIP CURTAIN

**PVC HANGER** 

**PVC SLIDING SYSTEM** 