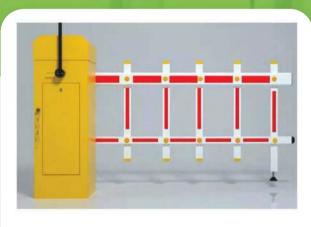

**SLIDING GATE** 

**CANTILEVER SLIDING GATE** 

**TELESCOPIC SLIDING GATE** 

**SWING GATE** 

**FOLDING & RECTRACTABLE GATE** 

**BOOM BARRIER** 

**ADVERTISING BOOM BARRIER** 

**FOLDING BOOM BARRIER** 