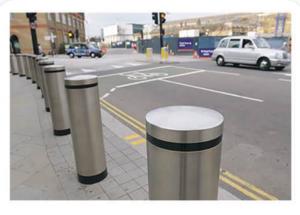

FENCE BOOM BARRIER

**FLAP BARRIER** 

**SWING BARRIER** 

**BOLLARD** 

**TRIPOD TURNSTILE** 