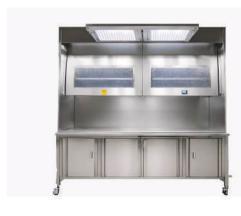

## CLEANROOM EQUIPMENTS

At **Cronax Industries**, we offer a wide range of high-performance cleanroom equipment designed to ensure contamination control and hygiene in critical environments. Our products include **air showers**, which remove particles from personnel and materials, and **passboxes** for safe material transfer between cleanroom areas.

## **Cleanroom Equipments**

**SINGLE PERSON AIR SHOWER** 

**MULTI PERSON AIR SHOWER** 

THREE DOOR AIR SHOWER

**SLIDING DOOR AIR SHOWER** 

**ROLLER DOOR AIR SHOWER** 

**SAFETY SHOWER CABINET** 