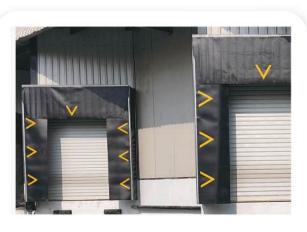

GARAGE SECTIONAL OVERHEAD DOOR

**TOP HUNG SLIDING DOOR** 

BOTTOM MOUNTED SLIDING DOOR

**TELESCOPIC SLIDING DOOR** 

AUTOMATIC GLASS SLIDING DOOR

**DOCK SHELTER** 

**DOCK LEVELER** 

**DOCK SEAL** 