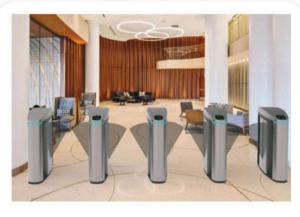

**SLIDING GATE** 

**CANTILEVER SLIDING GATE** 

**TELESCOPIC SLIDING GATE** 

**SWING GATE** 

**FOLDING & RECTRACTABLE GATE** 

**BOOM BARRIER** 

**ADVERTISING BOOM BARRIER** 

**FOLDING BOOM BARRIER** 

FENCE BOOM BARRIER

**FLAP BARRIER** 

**SWING BARRIER** 

**BOLLARD** 

**TRIPOD TURNSTILE** 