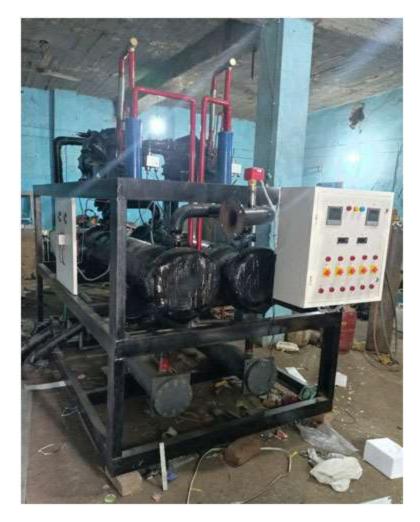

### **INDUSTRIAL CHILLERS**

Industrial Chillers are designed using sealed and scroll compressors sourced from danfoss and Copeland. These are available with multiple scroll compressors equipped in one machine. These are manufactured with special alloys like steel, worked on ultra lower temperature applications. They include separate and individual refrigeration circuits. Fabricated with a microprocessor that is suitable for process cooling applications ranging from (+) 20°c up to (-) 5°c and for lower temperatures of up to (-) 50°c. These equipments are used with CFC free refrigerants such as r-407c and r-134a. Beside this, it is available with in-built process pump and stainless steel chilled water expansion tank rated for an ambient temperature of (+) 50°c. It is available in twelve months guarantee and backed by most efficient customer support.

#### Capacity - 2 TR to 100 TR