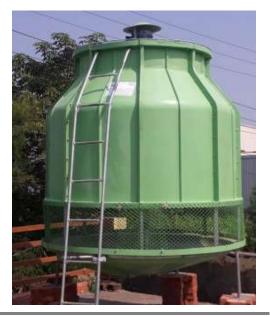

### **BOTTLE / ROUND TYPE COOLING TOWER**

6

Our company is engaged in manufacturing a qualitative range of FRP Bottle Type Cooling Towers which are offered at industry leading prices. These are demanded by the users of process coolers, diesel engine, machine and air- conditioning plants.

Compact design, lightweight and corrosion resistant

✓ Minimum drift loss of water

✓ Piping cost negligible and most suitable for small industrial unit

- ✓ Durable service life
- ✓ Aesthetic design
- ✓ Maintenance free
- ✓ Higher efficiency (rate of cooling)

#### Capacity: 20 TR to 600 TR Make: AKTIVE