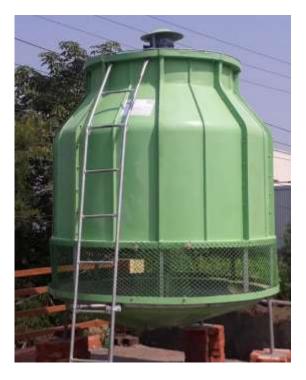

### **BOTTLE / ROUND TYPE COOLING TOWER**

6

Our company is engaged in manufacturing a qualitative range of FRP Bottle Type Cooling Towers which are offered at industry leading prices. These are demanded by the users of process coolers, diesel engine, machine and air- conditioning plants.

Compact design, lightweight and corrosion resistant

✓ Minimum drift loss of water

✓ Piping cost negligible and most suitable for small industrial unit

- ✓ Durable service life
- ✓ Aesthetic design
- ✓ Maintenance free
- ✓ Higher efficiency (rate of cooling)

#### Capacity: 20 TR to 600 TR Make: AKTIVE