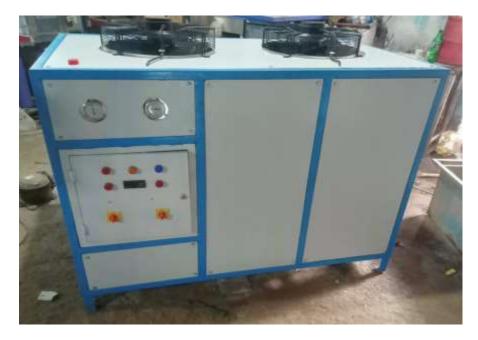

### **INDUSTRIAL CHILLERS**

Industrial Chillers are designed using sealed and scroll compressors sourced from danfoss and Copeland. These are available with multiple scroll compressors equipped in one machine. These are manufactured with special alloys like steel, worked on ultra lower temperature applications. They include separate and individual refrigeration circuits. Fabricated with a microprocessor that is suitable for process cooling applications ranging from (+) 20°c up to (-) 5°c and for lower temperatures of up to (-) 50°c. These equipments are used with CFC free refrigerants such as r-407c and r-134a. Beside this, it is available with in-built process pump and stainless steel chilled water expansion tank rated for an ambient temperature of (+) 50°c. It is available in twelve months guarantee and backed by most efficient customer support.

#### Capacity - 2 TR to 100 TR