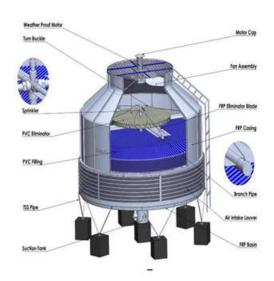

Website: - www.activecoolingtowers.com

GSTIN: 07AASCA3113H1ZS II

CIN:- U29300DL2019PTC350328 II PAN No:- AASCA3113H

5

Our cooling towers are of induced draft design, which is why these are more efficient than forced draft counter flow design. Using less power per cooling ton, our towers represent the latest development in the use of plastic technology. Using superior quality FRP materials in fabrication, we offer towers which have resistant to damages and also prevent corrosive effect of weather and chemicals. Our induced draft design consumes 50% less energy and it can easily cut city water and sewer bills by up to 97%, as water is re-circulated instead of being wasted. One can rely on our towers because our cooling towers provide dependable, trouble-free and satisfactory long-term service. Our cooling towers in fiberglass reinforced plastics provide economic outdoor dissipation of heat picked up water in air conditioning & refrigeration, compressors, diesel-engines and other water-cooled industrial or process heat exchangers.