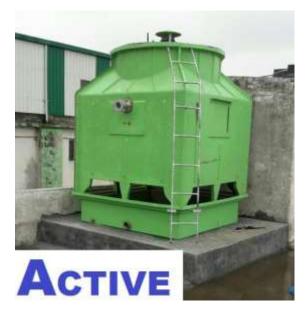

### SQUARE / RECTANGULAR TYPE COOLING TOWER

4

Our **FRP induced Square type cooling towers** are designed to yield higher output. These towers are designed and developed as per client's specific requirements in order to suit all the needs of the clients. Some of the features of products are:-

- ✓ Demand less maintenance
- ✓ Require minimum drift losses
- $\checkmark$  Easy to install
- ✓ Less power consuming

Capacity: 10 TR to 3000 TR Make: AKTIVE