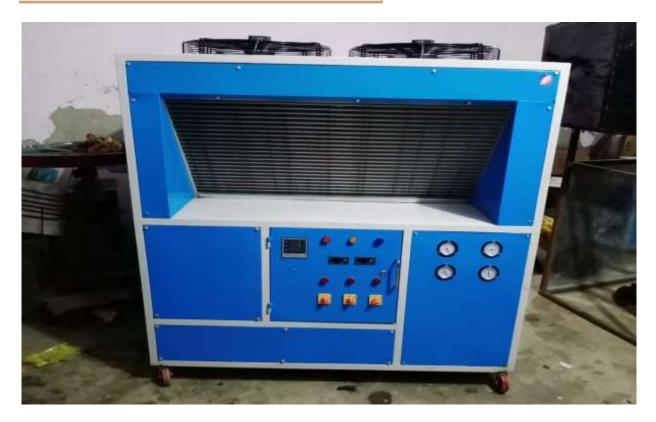

### **INDUSTRIAL CHILLERS**

Industrial Chillers are designed using sealed and scroll compressors sourced from danfoss and Copeland. These are available with multiple scroll compressors equipped in one machine. These are manufactured with special alloys like steel, worked on ultra lower temperature applications. They include separate and individual refrigeration circuits. Fabricated with a microprocessor that is suitable for process cooling applications ranging from (+) 20°c up to (-) 5°c and for lower temperatures of up to (-) 50°c. These equipments are used with CFC free refrigerants such as r-407c and r-134a. Beside this, it is available with in-built process pump and stainless steel chilled water expansion tank rated for an ambient temperature of (+) 50°c. It is available in twelve months guarantee and backed by most efficient customer support.

#### Capacity - 2 TR to 100 TR

Website: - www.activecoolingtowers.com

GSTIN: 07AASCA3113H1ZS II

12

CIN:- U29300DL2019PTC350328 II PAN No:- AASCA3113H

Industrial Chillers are designed using sealed and scroll compressors sourced from danfoss and Copeland. These are available with multiple scroll compressors equipped in one machine. These are manufactured with special alloys like steel, worked on ultra lower temperature applications. They include separate and individual refrigeration circuits. Fabricated with a microprocessor that is suitable for process cooling applications ranging from (+) 20°c up to (-) 5°c and for lower temperatures of up to (-) 50°c. These equipments are used with CFC free refrigerants such as r-407c and r-134a. Beside this, it is available with in-built process pump and stainless steel chilled water expansion tank rated for an ambient temperature of (+) 50°c. It is available in twelve months guarantee and backed by most efficient customer support.

Capacity - 2 TR to 100 TR