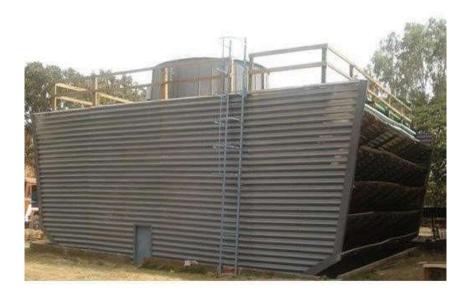

### SQUARE / RECTANGULAR TYPE COOLING TOWER

4

Our **FRP induced Square type cooling towers** are designed to yield higher output. These towers are designed and developed as per client's specific requirements in order to suit all the needs of the clients. Some of the features of products are:-

- ✓ Demand less maintenance
- ✓ Require minimum drift losses
- $\checkmark$  Easy to install
- ✓ Less power consuming

Capacity: 10 TR to 3000 TR Make: AKTIVE

Website: - www.activecoolingtowers.com

GSTIN: 07AASCA3113H1ZS II

CIN:- U29300DL2019PTC350328 II PAN No:- AASCA3113H

5

Our cooling towers are of induced draft design, which is why these are more efficient than forced draft counter flow design. Using less power per cooling ton, our towers represent the latest development in the use of plastic technology. Using superior quality FRP materials in fabrication, we offer towers which have resistant to damages and also prevent corrosive effect of weather and chemicals. Our induced draft design consumes 50% less energy and it can easily cut city water and sewer bills by up to 97%, as water is re-circulated instead of being wasted. One can rely on our towers because our cooling towers provide dependable, trouble-free and satisfactory long-term service. Our cooling towers in fiberglass reinforced plastics provide economic outdoor dissipation of heat picked up water in air conditioning & refrigeration, compressors, diesel-engines and other water-cooled industrial or process heat exchangers.

#### Capacity: 10 TR to 3000 TR Make: AKTIVE