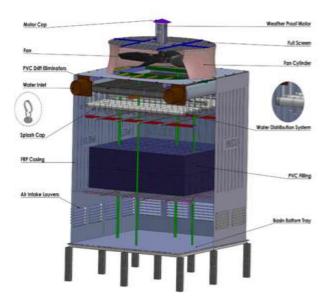

Website: - www.activecoolingtowers.com

GSTIN: 07AASCA3113H1ZS II

CIN:- U29300DL2019PTC350328 II PAN No:- AASCA3113H

5

Our cooling towers are of induced draft design, which is why these are more efficient than forced draft counter flow design. Using less power per cooling ton, our towers represent the latest development in the use of plastic technology. Using superior quality FRP materials in fabrication, we offer towers which have resistant to damages and also prevent corrosive effect of weather and chemicals. Our induced draft design consumes 50% less energy and it can easily cut city water and sewer bills by up to 97%, as water is re-circulated instead of being wasted. One can rely on our towers because our cooling towers provide dependable, trouble-free and satisfactory long-term service. Our cooling towers in fiberglass reinforced plastics provide economic outdoor dissipation of heat picked up water in air conditioning & refrigeration, compressors, diesel-engines and other water-cooled industrial or process heat exchangers.