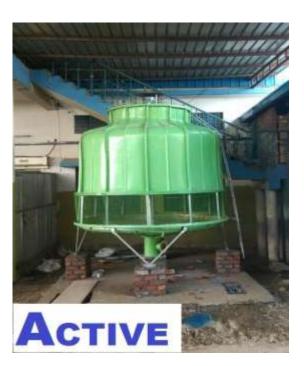

### **BOTTLE / ROUND TYPE COOLING TOWER**

6

Our company is engaged in manufacturing a qualitative range of FRP Bottle Type Cooling Towers which are offered at industry leading prices. These are demanded by the users of process coolers, diesel engine, machine and air- conditioning plants.

Compact design, lightweight and corrosion resistant

✓ Minimum drift loss of water

✓ Piping cost negligible and most suitable for small industrial unit

- ✓ Durable service life
- ✓ Aesthetic design
- ✓ Maintenance free
- ✓ Higher efficiency (rate of cooling)

#### Capacity: 20 TR to 600 TR Make: AKTIVE