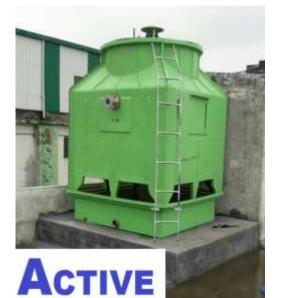

### SQUARE / RECTANGULAR TYPE COOLING TOWER

4

Our **FRP induced Square type cooling towers** are designed to yield higher output. These towers are designed and developed as per client's specific requirements in order to suit all the needs of the clients. Some of the features of products are:-

- ✓ Demand less maintenance
- ✓ Require minimum drift losses
- $\checkmark$  Easy to install
- ✓ Less power consuming

Capacity: 10 TR to 3000 TR Make: AKTIVE

Website: - www.activecoolingtowers.com

GSTIN: 07AASCA3113H1ZS II

CIN:- U29300DL2019PTC350328 II PAN No:- AASCA3113H

5

Our cooling towers are of induced draft design, which is why these are more efficient than forced draft counter flow design. Using less power per cooling ton, our towers represent the latest development in the use of plastic technology. Using superior quality FRP materials in fabrication, we offer towers which have resistant to damages and also prevent corrosive effect of weather and chemicals. Our induced draft design consumes 50% less energy and it can easily cut city water and sewer bills by up to 97%, as water is re-circulated instead of being wasted. One can rely on our towers because our cooling towers provide dependable, trouble-free and satisfactory long-term service. Our cooling towers in fiberglass reinforced plastics provide economic outdoor dissipation of heat picked up water in air conditioning & refrigeration, compressors, diesel-engines and other water-cooled industrial or process heat exchangers.

#### Capacity: 10 TR to 3000 TR Make: AKTIVE