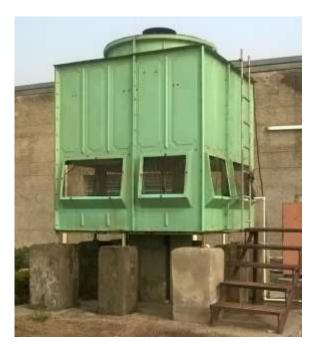

### SQUARE / RECTANGULAR TYPE COOLING TOWER

4

Our **FRP induced Square type cooling towers** are designed to yield higher output. These towers are designed and developed as per client's specific requirements in order to suit all the needs of the clients. Some of the features of products are:-

- ✓ Demand less maintenance
- ✓ Require minimum drift losses
- $\checkmark$  Easy to install
- ✓ Less power consuming

Capacity: 10 TR to 3000 TR Make: AKTIVE