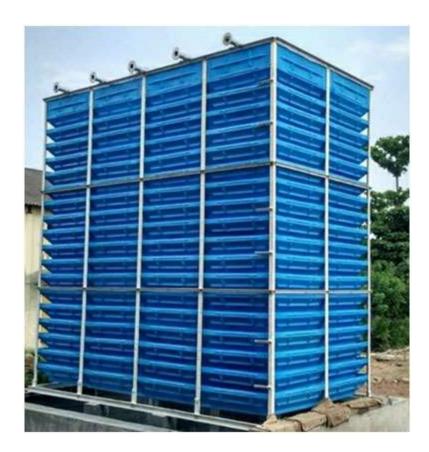

### **BOTTLE / ROUND TYPE COOLING TOWER**

6

Our company is engaged in manufacturing a qualitative range of FRP Bottle Type Cooling Towers which are offered at industry leading prices. These are demanded by the users of process coolers, diesel engine, machine and air- conditioning plants.

Compact design, lightweight and corrosion resistant

✓ Minimum drift loss of water

✓ Piping cost negligible and most suitable for small industrial unit

- ✓ Durable service life
- ✓ Aesthetic design
- ✓ Maintenance free
- ✓ Higher efficiency (rate of cooling)

#### Capacity: 20 TR to 600 TR Make: AKTIVE

GSTIN: 07AASCA3113H1ZS II

CIN:- U29300DL2019PTC350328 II PAN No:- AASCA3113H

7

Our company is engaged in manufacturing a qualitative range of **FRP Bottle Type Cooling Towers** which are offered at industry leading prices. These are demanded by the users of process coolers, diesel engine, machine and air- conditioning plants.

Compact design, lightweight and corrosion resistant

- ✓ Minimum drift loss of water
- ✓ Piping cost negligible and most

suitable for small industrial unit

- ✓ Durable service life
- ✓ Aesthetic design
- ✓ Maintenance free
- ✓ Higher efficiency (rate of cooling)