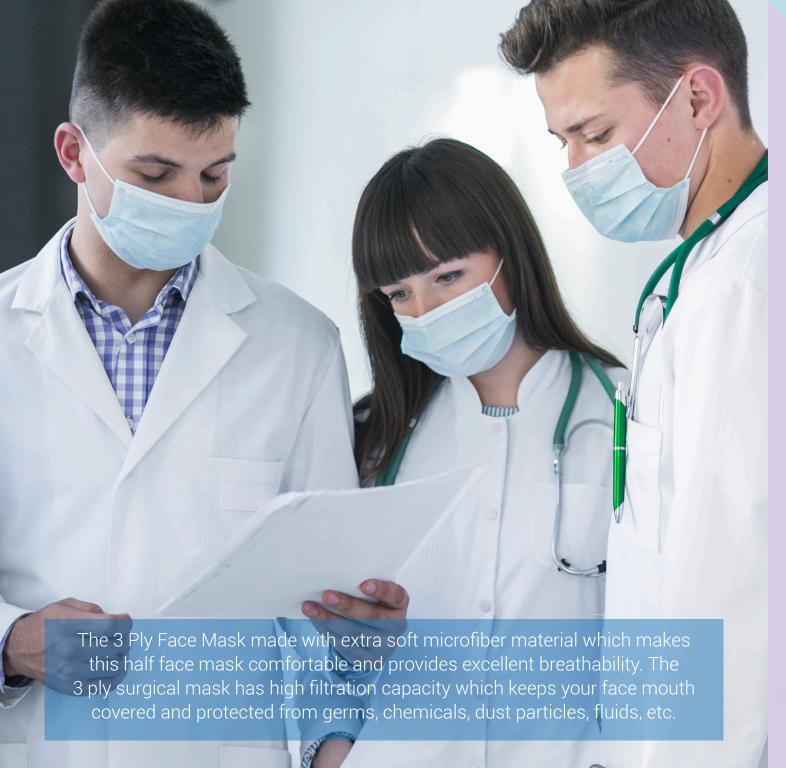

## 3 PLY FACE MASKS

**WITH NOSE PIN** 

3 Ply mask with Melt Blown filter

N95/KN95