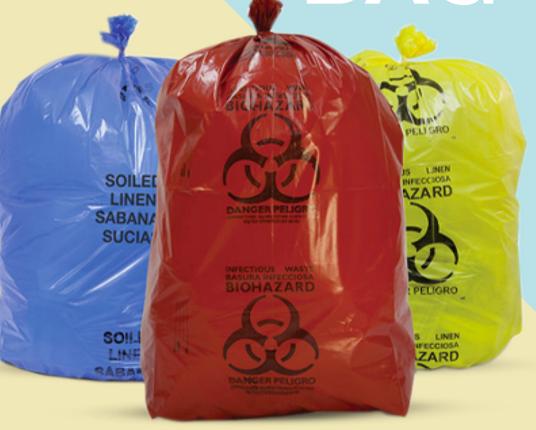

## Bags for biohazard waste are used in hospitals and other healthcare facilities to safely collect and dispose of hazardous medical waste such as linen, blood products, and materials contaminated with bodily fluids. These plastic bags are printed with words and symbols to identify the contents and encourage proper handling and disposal, protecting workers from unnecessary exposure and ensuring disposal procedures are followed.

### BIOHAZARD WASTE BAG

Bio waste bags are as per Bio Hazard guildlines

27, Unique Apartment,

Sector 13, Rohini, Delhi - 110085

Mobile: 8383825618

Email: vipul.solumed@gmail.com