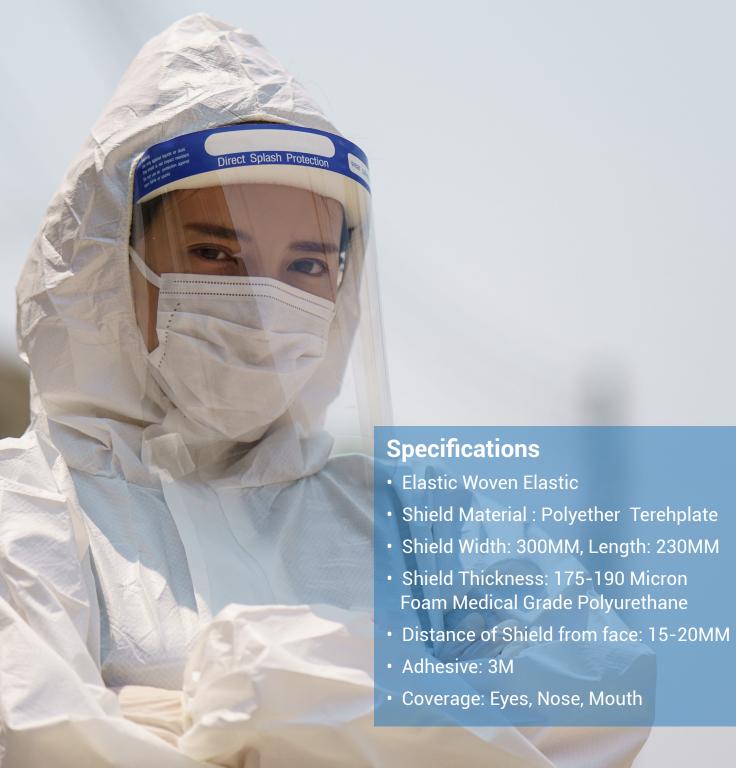

# PROTECTIVE EYE WEAR

**GOGGLES OR FACE SHIELD** 

Face Shield

**Option 1- Safety Goggles** 

Option 2 - 3M Safety Goggles

Option 3 - Face Shield