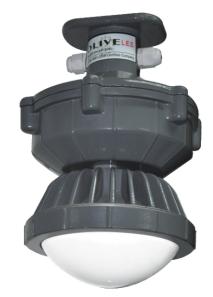

## Model Name LED Pendent Light

## **Housing Specification**

| Body Material      | Aluminum Die Casting                   |
|--------------------|----------------------------------------|
| Weight             | 2 Kg approx                            |
| Ingress Protection | IP-65                                  |
| Commanding Height  | 8-15 ft.                               |
| Accessories        | Stainless Steel                        |
| Paint              | Powder Coating                         |
| Mounting           | C Clamp/I bolt                         |
| Power Cord         | 0.75mm <sup>2</sup> triple shield wire |
| Certificate        | CE, RoHS, BIS, FCC, BEE                |
|                    |                                        |

## **Technical Specifications**

| Voltage Range     | 90V-290V AC              |
|-------------------|--------------------------|
| Power Consumption | As per sheet below       |
| PF                | >0.95                    |
| THD               | <10%                     |
| Phase type        | Single phase             |
| Internal wiring   | Teflon                   |
| Input wire        | 3 Core (Red Phase, Black |
|                   | Neutral, Green Ground)   |
| Frequency         | 50Hz-60Hz                |
|                   |                          |

## **Lighting Specifications**

| Available wattages        | 25-50 W          |
|---------------------------|------------------|
| No. of LEDs               | 20-50            |
| Lumens Output (Datasheet) | 145 lumens/Watts |
| Color Temperature         | 5500~6500k       |
| Beam Angle                | 120°             |
| CRI                       | >80 Ra           |
| Operating Temp.           | -40°C to 60°C    |
| Life Span                 | >50000H          |
|                           |                  |