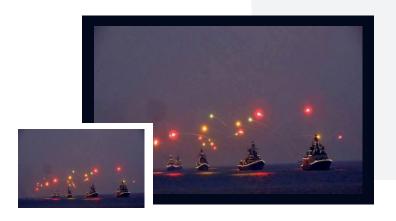

## Model Name LED Decorative Garland Light

## **Housing Specification**

| Body Material      | Aluminum                |
|--------------------|-------------------------|
| Ingress Protection | lp-66                   |
| Cover              | Polycarbonate/Frosted   |
| Base Type          | Gland with Wire         |
| Certificate        | CE, RoHS, BIS, FCC, BEE |
|                    |                         |

## **Technical Specifications**

| Voltage Range     | 90V-270V AC  |
|-------------------|--------------|
| Power Consumption | 3 - 9 watts  |
| PF                | >0.95        |
| Phase type        | Single phase |
| Internal wiring   | Teflon       |
| Frequency         | 45Hz-55Hz    |
| THD               | <10%         |
| Efficiency        | >85%         |
|                   |              |