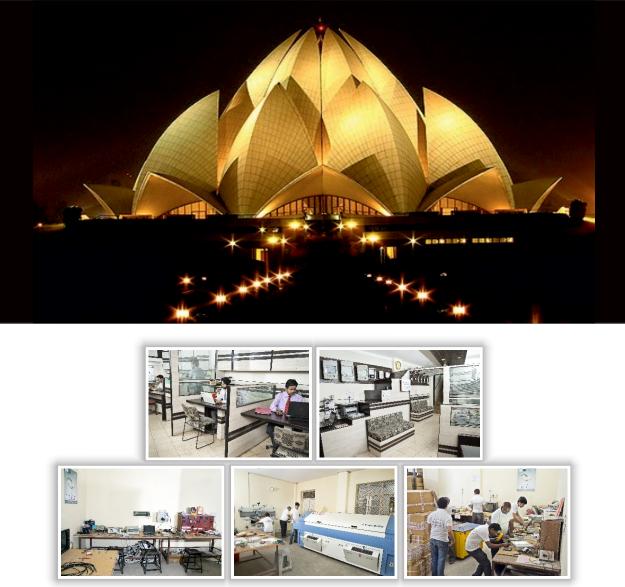

### OUR INFRASTRUCTURE

Olive's excellence in LED lighting sector begins with a robust infrastructure. We have in place two state-of-the-art factories of 700 sq. mtrs each with installed capacity of 5000 PCS, a prudent team of R&D and quality experts, industry's best manpower, and a well organized supply and service chain.

Our manufacturing units are outfitted with the latest machineries and tools, including CAD/CAM for design, LED sensors, LED analyzer, ICT, ATE and much other instrumentation that make the high-end infrastructure for LED lighting production.

We also boast of a sophisticated research cell where intensive research and development activities are undertaken by our specialized team of R&D experts for product improvement in line with global market trends. Further, we have a high-tech packaging unit, wherein packing of all our products is done using industry recommended materials under strict supervision of experts and in consonance with exact requirements of our esteemed clients.

With our up-to-date infrastructure we remain ready to customize products according to market demand. This also enables us to produce export quality products and meet the client's bulk requirements at a short notice and with the confidence of clients.