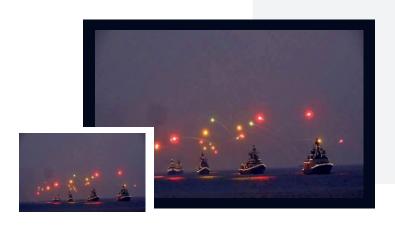

| Single phase             |
| Internal wiring   | Teflon                   |
| Input wire        | 3 Core (Red Phase, Black |
|                   | Neutral, Green Ground)   |
| Frequency         | 50Hz-60Hz                |
|                   |                          |

## **Lighting Specifications**

| Available wattages        | 25-50 W          |
|---------------------------|------------------|
| No. of LEDs               | 20-50            |
| Lumens Output (Datasheet) | 145 lumens/Watts |
| Color Temperature         | 5500~6500k       |
| Beam Angle                | 120°             |
| CRI                       | >80 Ra           |
| Operating Temp.           | -40°C to 60°C    |
| Life Span                 | >50000H          |
|                           |                  |









## Model Name LED Decorative Garland Light

## **Housing Specification**

| Body Material      | Aluminum                |
|--------------------|-------------------------|
| Ingress Protection | lp-66                   |
| Cover              | Polycarbonate/Frosted   |
| Base Type          | Gland with Wire         |
| Certificate        | CE, RoHS, BIS, FCC, BEE |
|                    |                         |

## **Technical Specifications**

| Voltage Range     | 90V-270V AC  |
|-------------------|--------------|
| Power Consumption | 3 - 9 watts  |
| PF                | >0.95        |
| Phase type        | Single phase |
| Internal wiring   | Teflon       |
| Frequency         | 45Hz-55Hz    |
| THD               | <10%         |
| Efficiency        | >85%         |
|