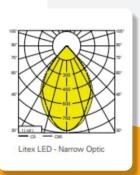

## **Lighting Specifications**

| Available wattages        | 25-50 W          |
|---------------------------|------------------|
| No. of LEDs               | 20-50            |
| Lumens Output (Datasheet) | 145 lumens/Watts |
| Color Temperature         | 5500~6500k       |
| Beam Angle                | 120°             |
| CRI                       | >80 Ra           |
| Operating Temp.           | -40°C to 60°C    |
| Life Span                 | >50000H          |
|                           |                  |