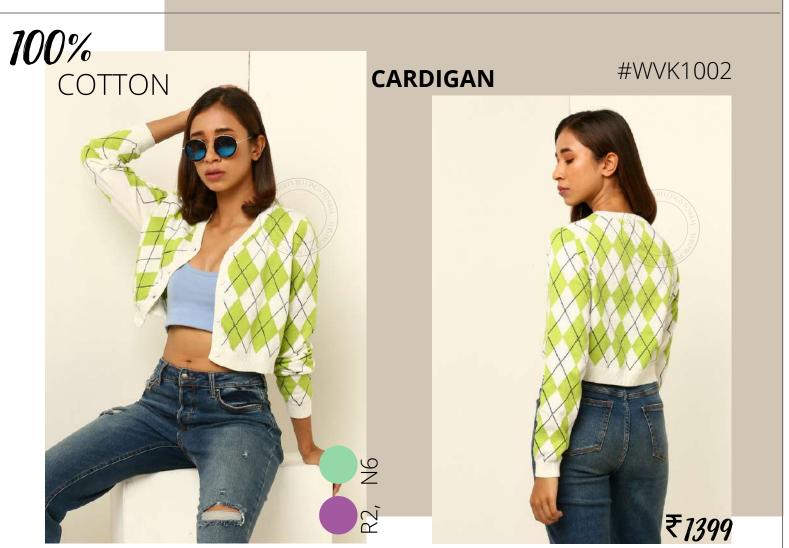

### COZY SWEATERS AND HOT CHOCOLATE

**100%** COTTON **CARDIGAN** 

R4, Y4, R5, R4

**CARDIGAN** 

ACRO WOOL

80/20

₹1399

#WVK1006-M7