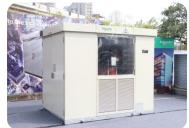

PSR is making factory assembled PACKAGED SUBSTATIONS designed by SCHNEIDER ELECTRIC INDUSTRIES SAS, FRANCE.

It is a state-of-the-art, self contained and flexible power distribution equipment which satisfies the requirements of every customer, however unique.

#### Packaged Substation

• ADDITIONAL ACCESSORIES : OLTC, OCTC, AVR, WTI etc. may be provided as per customers' requirement.

### SALIENT FEATURES OF SCHNEIDER MAKE PACKAGED SUBSTATION :

- Factory built package substation assemblies meet users' needs with respect to reliability safety, overall quality, appropriateness for the local surroundings.
- 2 mm thick painted GI enclosure mounted on a hot dip galvanized 4 mm thick GI base. Partitions between compartment with 2 mm thick GI sheet.
- Gaskets / Stiffeners provided as required.
- Internal Arc Tested for 20 kA -1s.

PSR

- Access to MV& LV compartment provided through double door arrangement.
- Louvers designed for natural ventilation and thermal class K10.
- Roof designed to support load up to 250 kg/m2.
- Spaciously designed to have adequate clearance.
- Internal lighting facility provided.
- Degree of protection IP54 for HT and LT compartments, IP34 for transformer compartment.
- Options in dimensions based on range of standard transformer ratings.
- Fitted with a lifting beam for easy installation at.