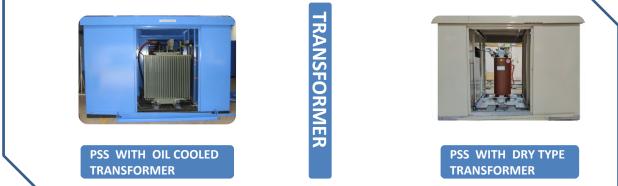

#### Packaged Substation

• ADDITIONAL ACCESSORIES : OLTC, OCTC, AVR, WTI etc. may be provided as per customers' requirement.