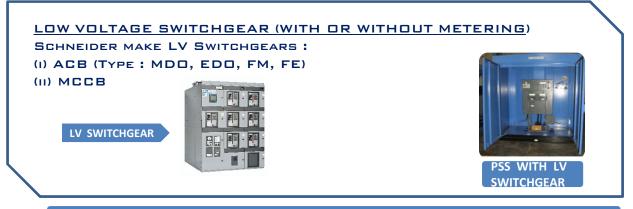

#### Packaged Substation

• ADDITIONAL ACCESSORIES : OLTC, OCTC, AVR, WTI etc. may be provided as per customers' requirement.