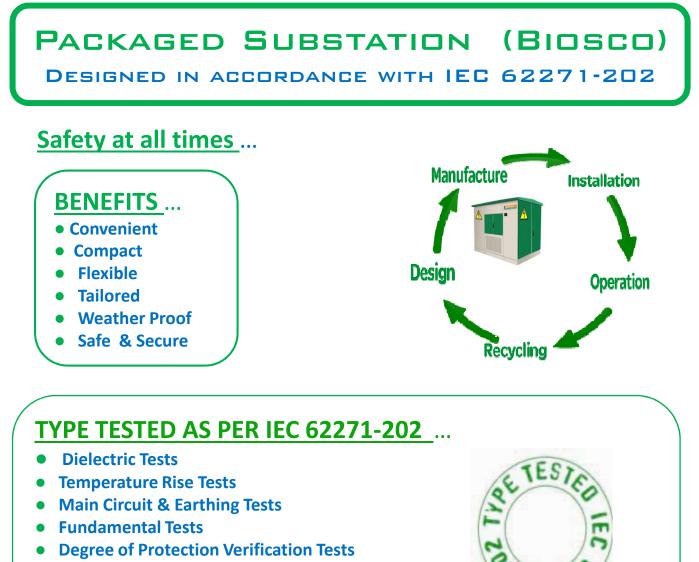

## PACKAGED SUBSTATION CONFORMS TO IEC : 62271-202 AND FULLY TYPE TESTED :

### SALIENT FEATURES OF SCHNEIDER MAKE PACKAGED SUBSTATION :

- Factory built package substation assemblies meet users' needs with respect to reliability safety, overall quality, appropriateness for the local surroundings.
- 2 mm thick painted GI enclosure mounted on a hot dip galvanized 4 mm thick GI base. Partitions between compartment with 2 mm thick GI sheet.
- Gaskets / Stiffeners provided as required.
- Internal Arc Tested for 20 kA -1s.

PSR

- Access to MV& LV compartment provided through double door arrangement.
- Louvers designed for natural ventilation and thermal class K10.
- Roof designed to support load up to 250 kg/m2.
- Spaciously designed to have adequate clearance.
- Internal lighting facility provided.
- Degree of protection IP54 for HT and LT compartments, IP34 for transformer compartment.
- Options in dimensions based on range of standard transformer ratings.
- Fitted with a lifting beam for easy installation at.

- Mechanical Tests
- Arcing due to an Internal Fault Test
- Sound Verification Tests
- Electromagnetic Compatibility Tests