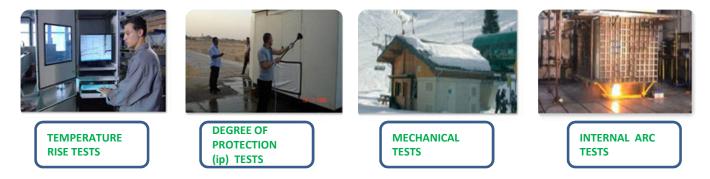

## PACKAGED SUBSTATION CONFORMS TO IEC : 62271-202 AND FULLY TYPE TESTED :

- Mechanical Tests
- Arcing due to an Internal Fault Test
- Sound Verification Tests
- Electromagnetic Compatibility Tests