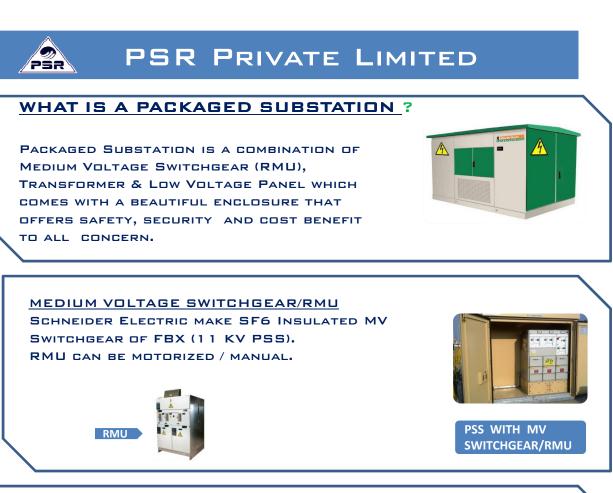

PSR is making factory assembled PACKAGED SUBSTATIONS designed by SCHNEIDER ELECTRIC INDUSTRIES SAS, FRANCE.

It is a state-of-the-art, self contained and flexible power distribution equipment which satisfies the requirements of every customer, however unique.

#### Packaged Substation

• ADDITIONAL ACCESSORIES : OLTC, OCTC, AVR, WTI etc. may be provided as per customers' requirement.