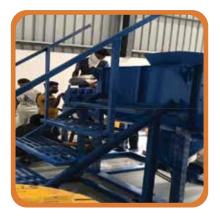

We are the integrated solution supplier of dry mortar plants, as ourheavy projects provide 5-10 Ton/hour packing capacity. We have rich experience in customised design, product manufacturing, waterproof packaging, delivery and installation of dry mortar plants. We provide both the equipment and lifetime technical support. The equipment we provide has a long-term after-sales service. There are no obstacles in the process of our cooperation.

We can provide you turnkey solution of dry mortar mixing equipment from working site planning to dry mortar machines, transportation, installation and training. A fully automatic dry mix mortar plant is mainly suitable for the capacity of more than 10 tons/hour. The Automatic Dry Mix Mortar Plant has a Simple Design, Small Footprint, Small Investment, Quick Effect, Continuous Production and High Output.