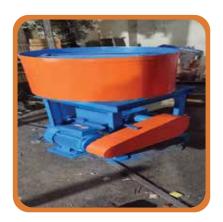

We are the integrated solution supplier of dry mortar plants, as ourheavy projects provide 5-10 Ton/hour packing capacity. We have rich experience in customised design, product manufacturing, waterproof packaging, delivery and installation of dry mortar plants. We provide both the equipment and lifetime technical support. The equipment we provide has a long-term after-sales service. There are no obstacles in the process of our cooperation.

We can provide you turnkey solution of dry mortar mixing equipment from working site planning to dry mortar machines, transportation, installation and training. A fully automatic dry mix mortar plant is mainly suitable for the capacity of more than 10 tons/hour. The Automatic Dry Mix Mortar Plant has a Simple Design, Small Footprint, Small Investment, Quick Effect, Continuous Production and High Output.