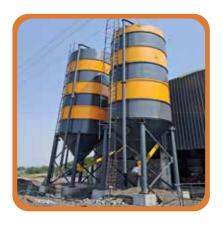

We are the integrated solution supplier of dry mortar plants, as ourheavy projects provide 5-10 Ton/hour packing capacity. We have rich experience in customised design, product manufacturing, waterproof packaging, delivery and installation of dry mortar plants. We provide both the equipment and lifetime technical support. The equipment we provide has a long-term after-sales service. There are no obstacles in the process of our cooperation.

We can provide you turnkey solution of dry mortar mixing equipment from working site planning to dry mortar machines, transportation, installation and training. A fully automatic dry mix mortar plant is mainly suitable for the capacity of more than 10 tons/hour. The Automatic Dry Mix Mortar Plant has a Simple Design, Small Footprint, Small Investment, Quick Effect, Continuous Production and High Output.