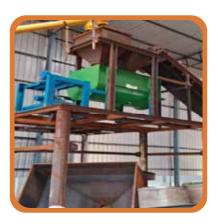

We are the integrated solution supplier of dry mortar plants, as ourheavy projects provide 5-10 Ton/hour packing capacity. We have rich experience in customised design, product manufacturing, waterproof packaging, delivery and installation of dry mortar plants. We provide both the equipment and lifetime technical support. The equipment we provide has a long-term after-sales service. There are no obstacles in the process of our cooperation.

We can provide you turnkey solution of dry mortar mixing equipment from working site planning to dry mortar machines, transportation, installation and training. A fully automatic dry mix mortar plant is mainly suitable for the capacity of more than 10 tons/hour. The Automatic Dry Mix Mortar Plant has a Simple Design, Small Footprint, Small Investment, Quick Effect, Continuous Production and High Output.