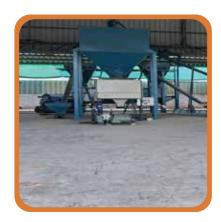

We are the integrated solution supplier of dry mortar plants, as ourheavy projects provide 5-10 Ton/hour packing capacity. We have rich experience in customised design, product manufacturing, waterproof packaging, delivery and installation of dry mortar plants. We provide both the equipment and lifetime technical support. The equipment we provide has a long-term after-sales service. There are no obstacles in the process of our cooperation.

We can provide you turnkey solution of dry mortar mixing equipment from working site planning to dry mortar machines, transportation, installation and training. A fully automatic dry mix mortar plant is mainly suitable for the capacity of more than 10 tons/hour. The Automatic Dry Mix Mortar Plant has a Simple Design, Small Footprint, Small Investment, Quick Effect, Continuous Production and High Output.