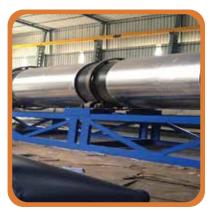

We are the integrated solution supplier of dry mortar plants, as ourheavy projects provide 5-10 Ton/hour packing capacity. We have rich experience in customised design, product manufacturing, waterproof packaging, delivery and installation of dry mortar plants. We provide both the equipment and lifetime technical support. The equipment we provide has a long-term after-sales service. There are no obstacles in the process of our cooperation.

We can provide you turnkey solution of dry mortar mixing equipment from working site planning to dry mortar machines, transportation, installation and training. A fully automatic dry mix mortar plant is mainly suitable for the capacity of more than 10 tons/hour. The Automatic Dry Mix Mortar Plant has a Simple Design, Small Footprint, Small Investment, Quick Effect, Continuous Production and High Output.