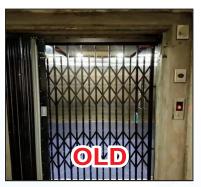

# ELEVATOR MODERNISATION OR MODIFICATION

Ideal elevator and escalator Pvt.Ltd.

A trusted name in the domain, engaged in offering Lift Modification Services to the clients. In these services, we provide modifications and repairing of lifts with high precision. Our technical experts render these services as per the client's requirements by utilizing high-end technology and equipments.