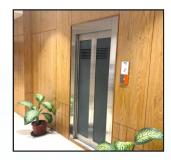

#### **PASSENGER ELEVATOR:**

Passenger elevator employ advanced technology in vertical transportation.

Passenger lift is used to carry a maximum of 26 passengers. Precision elevator provide geared, gearless & machine room less elevator.