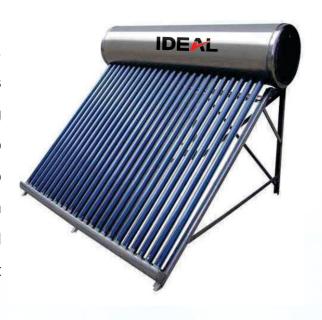

#### **SOLAR WATER HEATER**

Solar water heaters use natural sun light to heat water. This system works on the thermosiphon principle and is designed to provide hot water without consuming expensive electricity. This is the most effective way to generate hot water thereby saving costly power and is also environment friendly. The extra thick SS inner tank & high density PUF insulation makes owning the Ideal SolarWH Solero a superior choice ensuring years of trouble free hot water for you and your family.