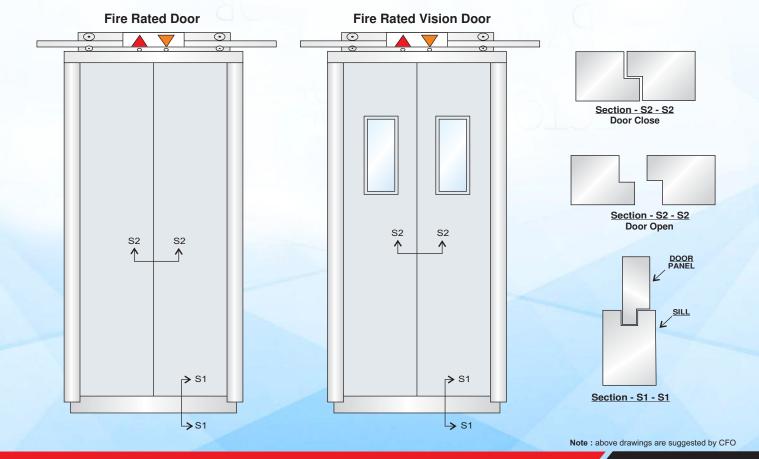

#### **Fire Evacuation Elevator**

IDEAL Elevator Provide Fire Evacuation Elevator with considering all the govt norms and safety regulation. we are the manufactures of fire elevator with precision. our best part is we are using very high standard material respect and keeping safety in mind. even we are using PLC based controller for less operations failure. please check the Govt norms below for better understanding.

Govt reference of fire lift: -national building code of the india 2016 vol.2 part 8 section 5 regulation of Maharashtra 2020 (UDPCR 2020) chief fire officer Mumbai fire brigade letter no. FBH/DD/1883 dt. 08.02.2018. Lift act 1939 and Maharashtra lift rules 1957. International standard en-81 series of standards and Maharashtra lifts escalators and moving walk act 2017. Nbc 2016 and unified development control and promotion regulation of Maharashtra 2020 (UDPCR 2020) along with Maharashtra lifts escalators and moving walk act 2017.

Govt specification of fire lift: -minimum of 1020 kg / 15 persons, smoke check lobby, fire resistance door of 2 hrs. Rating and mid-landing, national fire regulations, ce certification and lift cabin shall be made of noncombustible material with two hours fire resistance sandwiched panel the vision panel provided shall be of minimum 250mm x 250 mm size and emergency operation switch, only operate from inside. Two-way communication systems and electric cables shall be fire retardant. Two operating console toggle switch and ups for at least 15 min. lot (internet of things) based control panel is 732.internal clear space of 2.3 meter x 2.3 meter. Marked as "fire evacuation lift the "fire evacuation lift" shall be either traction/rack & pinion or hoist type independently. Trap door on roof of the car for emergency evacuation. The portable/rope ladder shall be provided. Landing door designed: - door panel to panel joint is overlap designed.