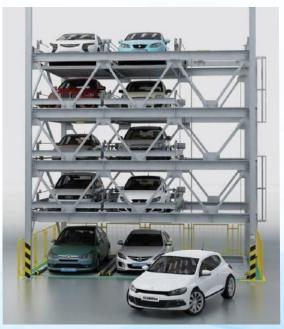

#### CAR PARKING SOLUTION

We provide multi level car parking System for reduce or Save the space for Parking, Two post and three post parking station avilable, We are manufacture the same, and also done the Annual maintenance conatct for system.