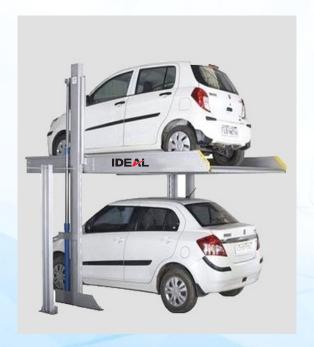

#### CAR PARKING SOLUTION

We provide multi level car parking System for reduce or Save the space for Parking, Two post and three post parking station avilable, We are manufacture the same, and also done the Annual maintenance conatct for system.