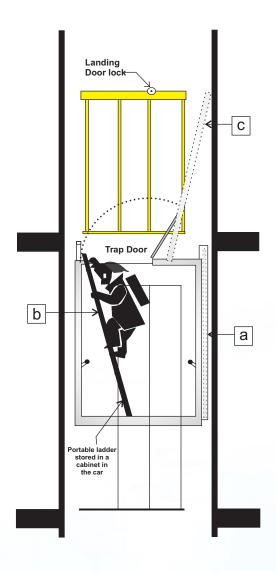

#### **Fire Evacuation Elevator**

IDEAL Elevator Provide Fire Evacuation Elevator with considering all the govt norms and safety regulation. we are the manufactures of fire elevator with precision. our best part is we are using very high standard material respect and keeping safety in mind. even we are using PLC based controller for less operations failure. please check the Govt norms below for better understanding.

Govt specification of fire lift: -minimum of 1020 kg / 15 persons, smoke check lobby, fire resistance door of 2 hrs. Rating and mid-landing, national fire regulations, ce certification and lift cabin shall be made of noncombustible material with two hours fire resistance sandwiched panel the vision panel provided shall be of minimum 250mm x 250 mm size and emergency operation switch, only operate from inside. Two-way communication systems and electric cables shall be fire retardant. Two operating console toggle switch and ups for at least 15 min. lot (internet of things) based control panel is 732.internal clear space of 2.3 meter x 2.3 meter. Marked as "fire evacuation lift the "fire evacuation lift" shall be either traction/rack & pinion or hoist type independently. Trap door on roof of the car for emergency evacuation. The portable/rope ladder shall be provided. Landing door designed: - door panel to panel joint is overlap designed.