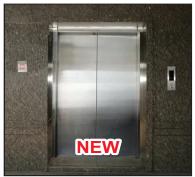

# ELEVATOR MODERNISATION OR MODIFICATION

Ideal elevator and escalator Pvt.Ltd.

A trusted name in the domain, engaged in offering Lift Modification Services to the clients. In these services, we provide modifications and repairing of lifts with high precision. Our technical experts render these services as per the client's requirements by utilizing high-end technology and equipments.