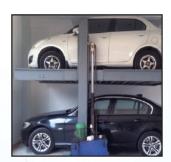

#### CAR PARKING SOLUTION

We provide multi level car parking System for reduce or Save the space for Parking, Two post and three post parking station avilable, We are manufacture the same, and also done the Annual maintenance conatct for system.