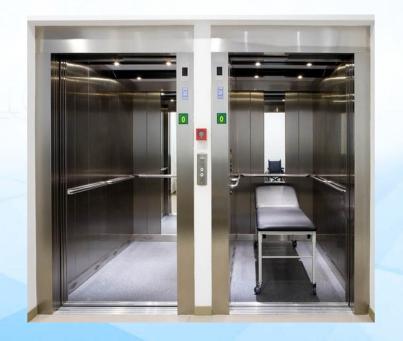

#### **HOSPITAL / STRETCHER ELEVATOR:**

Ideal elevator vertical transportation system has designed special solutions for modern hospitals which includes specious durable car, smooth and comfortable travel, accurate stop with inch up and inch down push button control in the car. Most important, emergency control feature and reliability with safety mechanism