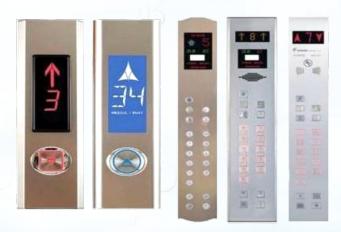

### **Gearless Machine**

**Control Pannel** 

**Car & Landing Operating Panel** 

**Elevator Steel Rope** 