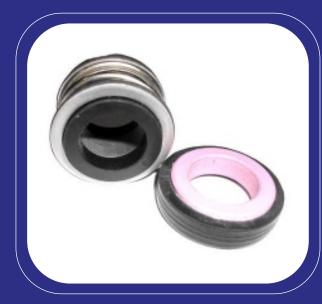

#### GANDHI SCIENTIFIC CO.

Offering the best quality products such as Water Pump Seal and Mechanical Seal at marginal prices...