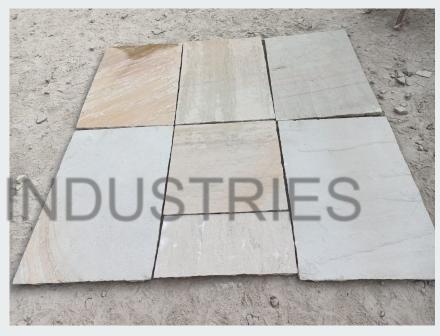

## YELLOW MINT SANDSTONE

Natural Yellow mint sandstone (sawn edges)

Natural Yellow mint sandstone (sawn edges)

Natural Yellow mint sandstone (sawn edges)

Yellow Mint Sandstone: A stunning natural stone with a warm yellow hue and subtle mint undertones, perfect for adding a unique and elegant touch to any interior or exterior space.

## YELLOW MINT HONED SANDSTONE

Yellow Mint Honed Top Sandstones with Sawn Edges

Yellow Mint Honed Top Sandstones with Sawn Edges

Yellow Mint Honed Top Sandstone: A refined sandstone with a smooth, honed finish and a soft yellow-mint hue, perfect for creating sophisticated indoor and outdoor surfaces. Known for its durability and slip resistance, it's ideal for patios, flooring, and wall cladding, adding elegance to any space.