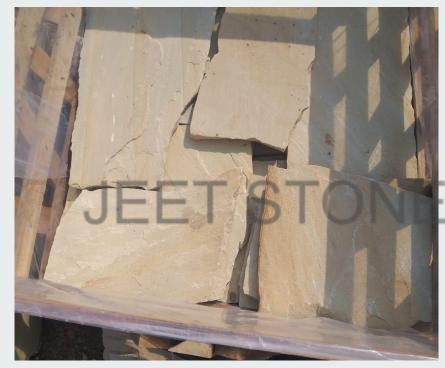

## **SANDSTONE CRAZY**

Natural Sandstone Crazy

Natural Sandstone Crazy

Natural sandstone crazy stone features a unique, irregular pattern that adds character and charm to any surface. Ideal for creating dynamic, eye-catching patios, walkways, and walls, it combines aesthetic appeal with durability for versatile outdoor applications.