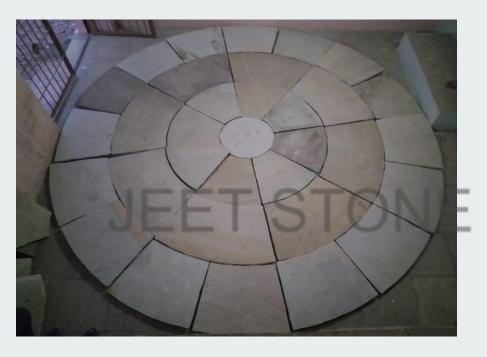

## SANDSTONE CIRCLES

**Sandstone Circles** 

Sandstone Circles

Sandstone stepping stones and circles offer a natural, enduring charm for garden paths and decorative features. Their versatile design and sturdy texture make them ideal for creating visually appealing and practical outdoor walkways and focal points.