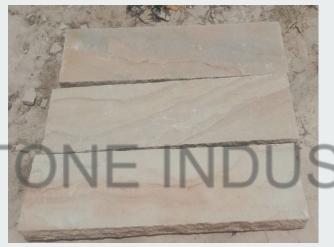

## DHOLPUR BEIGE SANDSTONE

**Dholpur Beige Sandstone** 

**Dholpur Beige Sandstone** 

Dholpur Beige sandstone exudes a warm, inviting tone with its subtle beige hues, perfect for adding elegance to both modern and traditional settings. Its versatile nature makes it ideal for use in flooring, wall cladding, and outdoor paving, providing a sophisticated and durable solution.