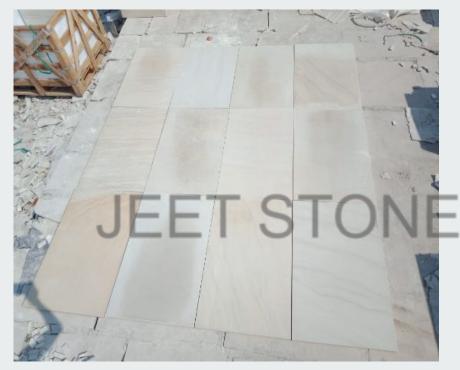

## DHOLPUR BEIGE SANDSTONE

**Dholpur Beige Sandstone** 

**Dholpur Beige Sandstone** 

Dholpur Beige sandstone exudes a warm, inviting tone with its subtle beige hues, perfect for adding elegance to both modern and traditional settings. Its versatile nature makes it ideal for use in flooring, wall cladding, and outdoor paving, providing a sophisticated and durable solution.