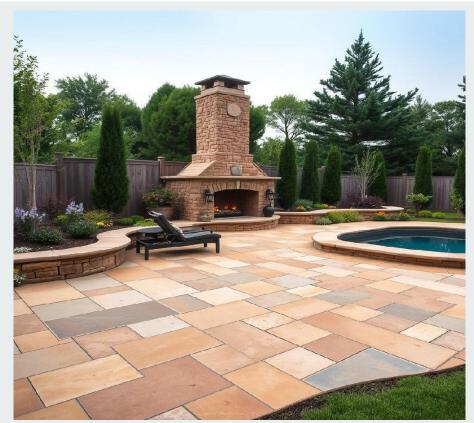

## DHOLPUR BEIGE SANDSTONE

**Dholpur Beige Sandstone** 

**Dholpur Beige Sandstone** 

Dholpur Beige sandstone exudes a warm, inviting tone with its subtle beige hues, perfect for adding elegance to both modern and traditional settings. Its versatile nature makes it ideal for use in flooring, wall cladding, and outdoor paving, providing a sophisticated and durable solution.