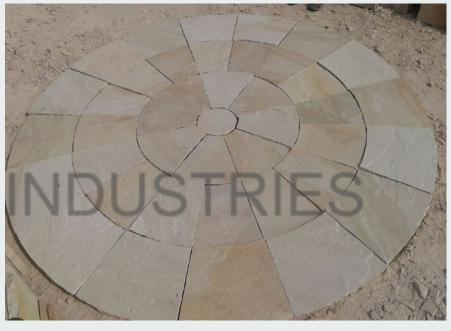

## SANDSTONE CIRCLES

**Sandstone Circles** 

Sandstone Circles

Sandstone stepping stones and circles offer a natural, enduring charm for garden paths and decorative features. Their versatile design and sturdy texture make them ideal for creating visually appealing and practical outdoor walkways and focal points.