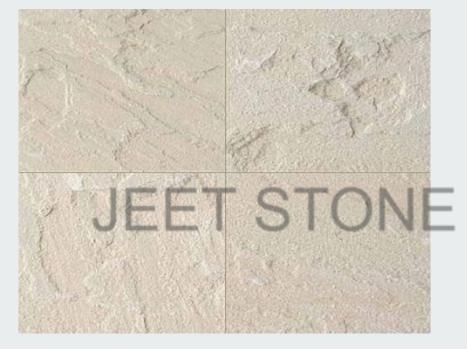

## YELLOW MINT HONED SANDSTONE

Yellow Mint Honed Top Sandstones with Sawn Edges

Yellow Mint Honed Top Sandstones with Sawn Edges

Yellow Mint Honed Top Sandstone: A refined sandstone with a smooth, honed finish and a soft yellow-mint hue, perfect for creating sophisticated indoor and outdoor surfaces. Known for its durability and slip resistance, it's ideal for patios, flooring, and wall cladding, adding elegance to any space.