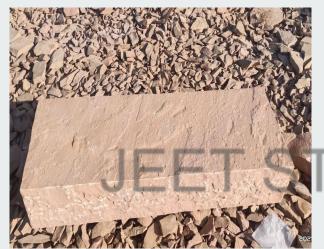

## PARK TABLES AND BULLNOSE/COPING STEPS

Robust and weather-resistant tables crafted from natural sandstone, ideal for parks, gardens, and outdoor dining areas, offering timeless aesthetics, durability, and low maintenance.

#### Coping/Bullnose sandstone steps

Stylish sandstone steps with rounded bullnose edges, perfect for pool coping, garden edging, and staircases, offering a smooth finish, excellent durability, and enhanced safety.