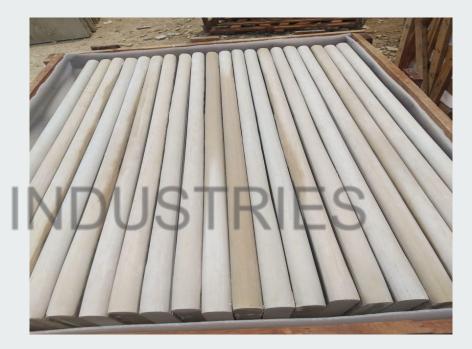

#### Coping/Bullnose sandstone steps

Stylish sandstone steps with rounded bullnose edges, perfect for pool coping, garden edging, and staircases, offering a smooth finish, excellent durability, and enhanced safety.