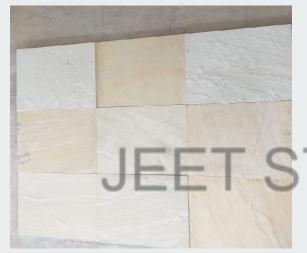

## YELLOW MINT SANDSTONE

Natural Yellow mint sandstone (sawn edges)

Natural Yellow mint sandstone (sawn edges)

Natural Yellow mint sandstone (sawn edges)

Yellow Mint Sandstone: A stunning natural stone with a warm yellow hue and subtle mint undertones, perfect for adding a unique and elegant touch to any interior or exterior space.

## YELLOW MINT HONED SANDSTONE

Yellow Mint Honed Top Sandstones with Sawn Edges

Yellow Mint Honed Top Sandstones with Sawn Edges

Yellow Mint Honed Top Sandstone: A refined sandstone with a smooth, honed finish and a soft yellow-mint hue, perfect for creating sophisticated indoor and outdoor surfaces. Known for its durability and slip resistance, it's ideal for patios, flooring, and wall cladding, adding elegance to any space.