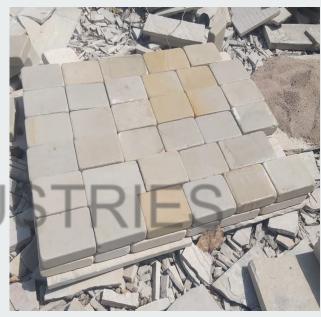

## **SANDSTONE COBBLES**

**Natural Mint Sandstone Cobbles** 

**Natural Mint Sandstone Cobbles** 

Yellow Mint Honed Cobbles Sawn & Tumbled

Sandstone cobbles offer a rustic charm and durability, ideal for creating picturesque pathways and driveways. Their natural texture and sturdy composition make them a lasting choice for both residential and commercial landscapes.