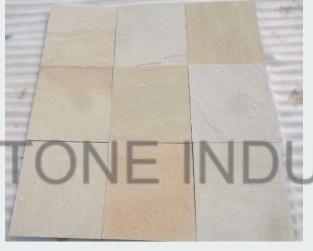

## YELLOW MINT SANDSTONE

Natural Yellow mint sandstone (sawn edges)

Natural Yellow mint sandstone (sawn edges)

Natural Yellow mint sandstone (sawn edges)

Yellow Mint Sandstone: A stunning natural stone with a warm yellow hue and subtle mint undertones, perfect for adding a unique and elegant touch to any interior or exterior space.

## YELLOW MINT HONED SANDSTONE

Yellow Mint Honed Top Sandstones with Sawn Edges

Yellow Mint Honed Top Sandstones with Sawn Edges

Yellow Mint Honed Top Sandstone: A refined sandstone with a smooth, honed finish and a soft yellow-mint hue, perfect for creating sophisticated indoor and outdoor surfaces. Known for its durability and slip resistance, it's ideal for patios, flooring, and wall cladding, adding elegance to any space.