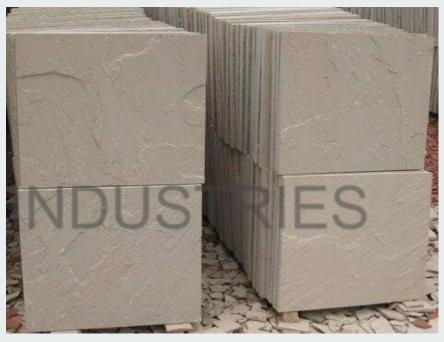

## YELLOW MINT HONED SANDSTONE

Yellow Mint Honed Top Sandstones with Sawn Edges

Yellow Mint Honed Top Sandstones with Sawn Edges

Yellow Mint Honed Top Sandstone: A refined sandstone with a smooth, honed finish and a soft yellow-mint hue, perfect for creating sophisticated indoor and outdoor surfaces. Known for its durability and slip resistance, it's ideal for patios, flooring, and wall cladding, adding elegance to any space.