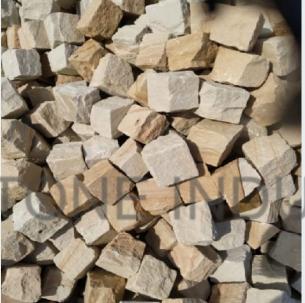

## **SANDSTONE COBBLES**

**Natural Mint Sandstone Cobbles** 

**Natural Mint Sandstone Cobbles** 

Yellow Mint Honed Cobbles Sawn & Tumbled

Sandstone cobbles offer a rustic charm and durability, ideal for creating picturesque pathways and driveways. Their natural texture and sturdy composition make them a lasting choice for both residential and commercial landscapes.