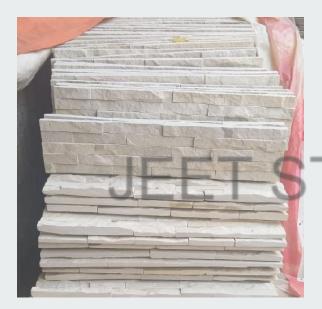

## **SANDSTONE WALL PANELS & CLADDINGS**

Multi-colour wall cladding

Multi-colour wall cladding

Multi-colour wall panel

Sandstone wall claddings and panels deliver a timeless, textured elegance to any façade, enhancing both modern and classic architectural styles. Their robust durability and natural beauty make them perfect for creating striking feature walls and stylish exteriors.

## SANDSTONE WALL PANELS & CLADDINGS

Mint sandstone cladding

Rock face cladding

Rock face cladding

Sandstone wall claddings and panels deliver a timeless, textured elegance to any façade, enhancing both modern and classic architectural styles. Their robust durability and natural beauty make them perfect for creating striking feature walls and stylish exteriors.