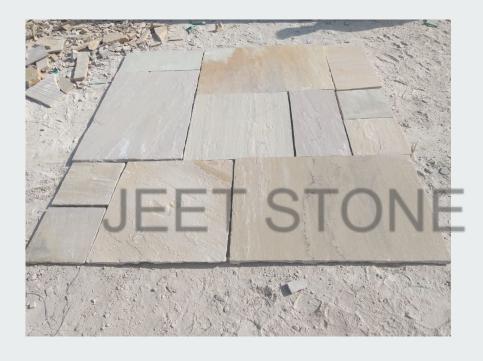

## **SANDSTONE CRAZY**

Natural Sandstone Crazy

Natural Sandstone Crazy

Natural sandstone crazy stone features a unique, irregular pattern that adds character and charm to any surface. Ideal for creating dynamic, eye-catching patios, walkways, and walls, it combines aesthetic appeal with durability for versatile outdoor applications.