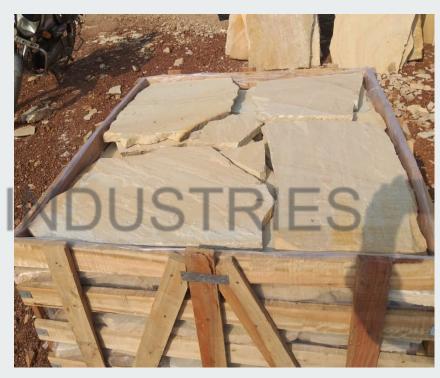

## **SANDSTONE CRAZY**

Natural Sandstone Crazy

Natural Sandstone Crazy

Natural sandstone crazy stone features a unique, irregular pattern that adds character and charm to any surface. Ideal for creating dynamic, eye-catching patios, walkways, and walls, it combines aesthetic appeal with durability for versatile outdoor applications.