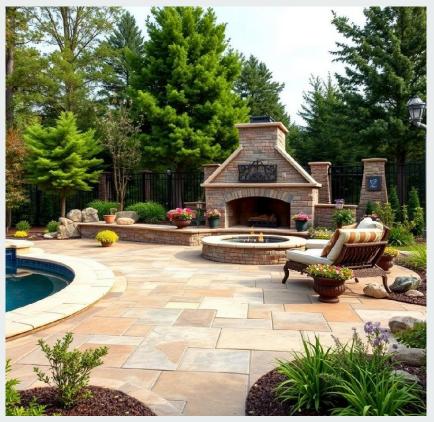

## DHOLPUR BEIGE SANDSTONE

**Dholpur Beige Sandstone** 

**Dholpur Beige Sandstone** 

Dholpur Beige sandstone exudes a warm, inviting tone with its subtle beige hues, perfect for adding elegance to both modern and traditional settings. Its versatile nature makes it ideal for use in flooring, wall cladding, and outdoor paving, providing a sophisticated and durable solution.