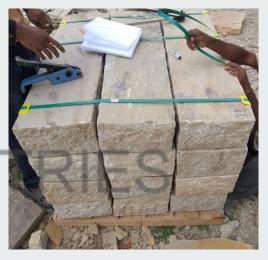

## SANDSTONE BLOCK STEPS

Sandstone Block Steps: Durable and slip-resistant steps made from high-quality sandstone blocks, offering a natural and rustic appeal. Ideal for landscaping, garden pathways, and outdoor stairs, these steps are weather-resistant and provide excellent grip underfoot.

## SANDSTONE BLOCK STEPS

Block steps Block steps Block steps

Sandstone Block Steps: Durable and slip-resistant steps made from high-quality sandstone blocks, offering a natural and rustic appeal. Ideal for landscaping, garden pathways, and outdoor stairs, these steps are weather-resistant and provide excellent grip underfoot.