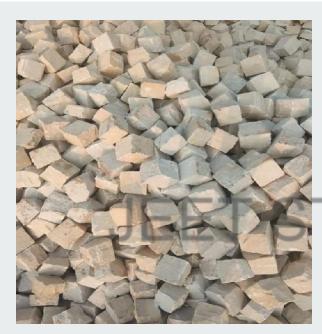

## **SANDSTONE COBBLES**

**Natural Mint Sandstone Cobbles** 

**Natural Mint Sandstone Cobbles** 

Yellow Mint Honed Cobbles Sawn & Tumbled

Sandstone cobbles offer a rustic charm and durability, ideal for creating picturesque pathways and driveways. Their natural texture and sturdy composition make them a lasting choice for both residential and commercial landscapes.