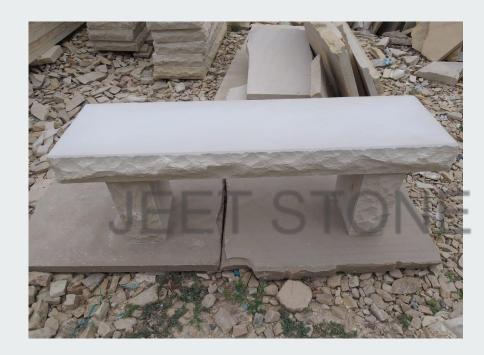

## PARK TABLES AND BULLNOSE/COPING STEPS

Robust and weather-resistant tables crafted from natural sandstone, ideal for parks, gardens, and outdoor dining areas, offering timeless aesthetics, durability, and low maintenance.