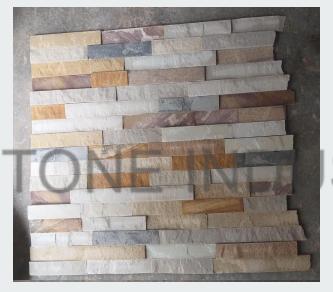

## **SANDSTONE WALL PANELS & CLADDINGS**

Multi-colour wall cladding

Multi-colour wall cladding

Multi-colour wall panel

Sandstone wall claddings and panels deliver a timeless, textured elegance to any façade, enhancing both modern and classic architectural styles. Their robust durability and natural beauty make them perfect for creating striking feature walls and stylish exteriors.

## SANDSTONE WALL PANELS & CLADDINGS

Mint sandstone cladding

Rock face cladding

Rock face cladding

Sandstone wall claddings and panels deliver a timeless, textured elegance to any façade, enhancing both modern and classic architectural styles. Their robust durability and natural beauty make them perfect for creating striking feature walls and stylish exteriors.