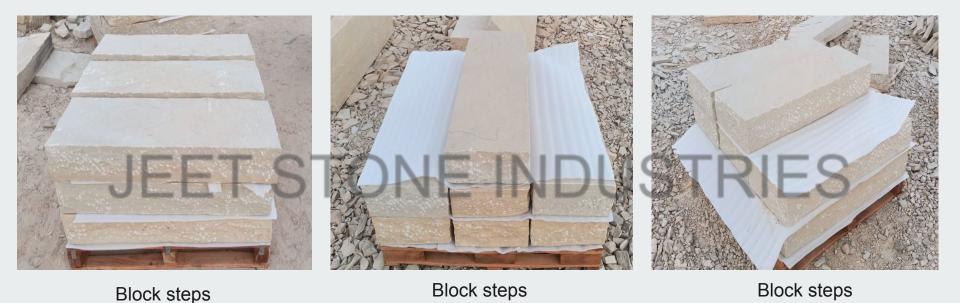

## SANDSTONE BLOCK STEPS

Sandstone Block Steps: Durable and slip-resistant steps made from high-quality sandstone blocks, offering a natural and rustic appeal. Ideal for landscaping, garden pathways, and outdoor stairs, these steps are weather-resistant and provide excellent grip underfoot.

## SANDSTONE BLOCK STEPS

Block steps Block steps Block steps

Sandstone Block Steps: Durable and slip-resistant steps made from high-quality sandstone blocks, offering a natural and rustic appeal. Ideal for landscaping, garden pathways, and outdoor stairs, these steps are weather-resistant and provide excellent grip underfoot.