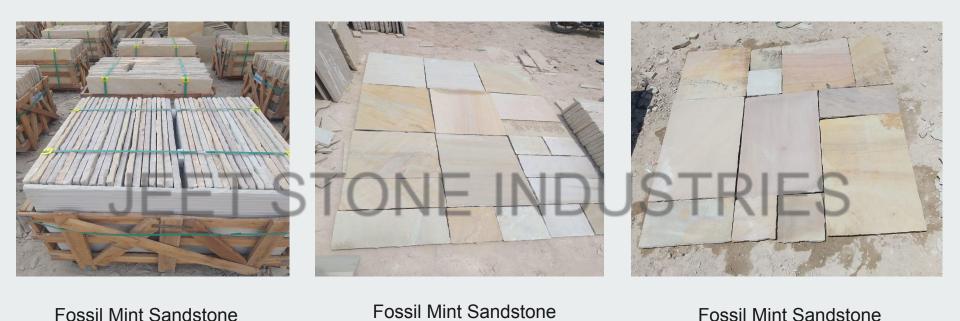

## FOSSIL MINT SANDSTONE

Fossil Mint Sandstone

Fossil Mint Sandstone

Mint Fossil Sandstone presents soft green tones accented with gentle beige undertones, fostering a serene and revitalizing environment. Its fossilized patterns add a unique character to walls, floors, and various architectural features, enabling the creation of distinctive and engaging spaces.

## FOSSIL MINT SANDSTONE

Mint Fossil Sandstone presents soft green tones accented with gentle beige undertones, fostering a serene and revitalizing environment. Its fossilized patterns add a unique character to walls, floors, and various architectural features, enabling the creation of distinctive and engaging spaces.