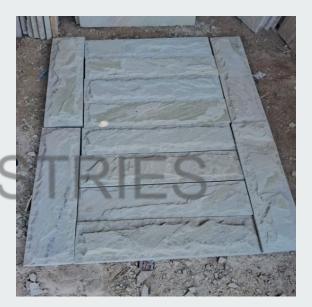

## **SANDSTONE WALL PANELS & CLADDINGS**

Multi-colour wall cladding

Multi-colour wall cladding

Multi-colour wall panel

Sandstone wall claddings and panels deliver a timeless, textured elegance to any façade, enhancing both modern and classic architectural styles. Their robust durability and natural beauty make them perfect for creating striking feature walls and stylish exteriors.

## SANDSTONE WALL PANELS & CLADDINGS

Mint sandstone cladding

Rock face cladding

Rock face cladding

Sandstone wall claddings and panels deliver a timeless, textured elegance to any façade, enhancing both modern and classic architectural styles. Their robust durability and natural beauty make them perfect for creating striking feature walls and stylish exteriors.