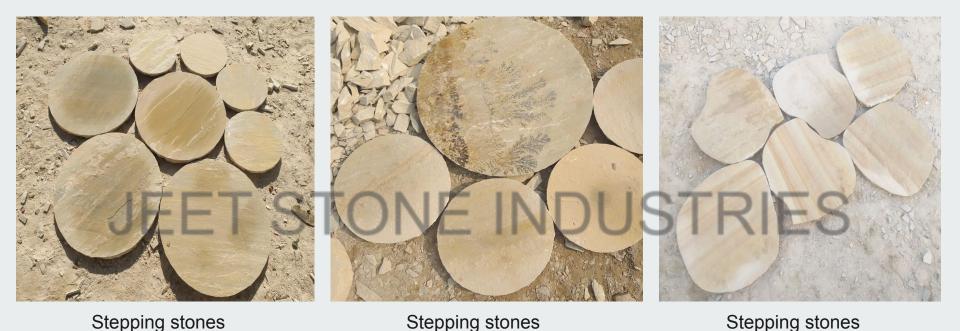

## **SANDSTONE STEPPING STONES**

Sandstone stepping stones and circles offer a natural, enduring charm for garden paths and decorative features. Their versatile design and sturdy texture make them ideal for creating visually appealing and practical outdoor walkways and focal points.

## SANDSTONE CIRCLES

**Sandstone Circles** 

Sandstone Circles

Sandstone stepping stones and circles offer a natural, enduring charm for garden paths and decorative features. Their versatile design and sturdy texture make them ideal for creating visually appealing and practical outdoor walkways and focal points.