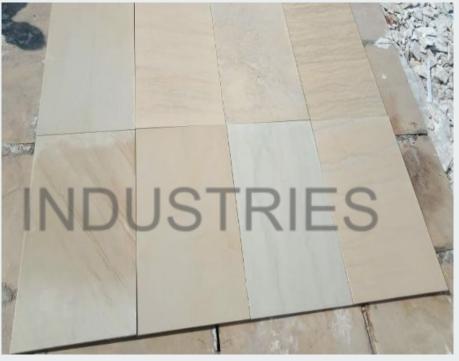

## YELLOW MINT HONED SANDSTONE

Yellow Mint Honed Top Sandstones with Sawn Edges

Yellow Mint Honed Top Sandstones with Sawn Edges

Yellow Mint Honed Top Sandstone: A refined sandstone with a smooth, honed finish and a soft yellow-mint hue, perfect for creating sophisticated indoor and outdoor surfaces. Known for its durability and slip resistance, it's ideal for patios, flooring, and wall cladding, adding elegance to any space.