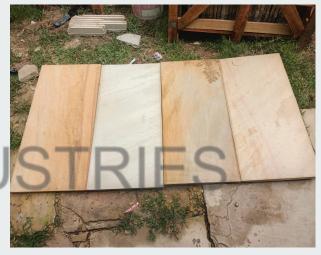

## DHOLPUR BEIGE SANDSTONE

**Dholpur Beige Sandstone** 

**Dholpur Beige Sandstone** 

Dholpur Beige sandstone exudes a warm, inviting tone with its subtle beige hues, perfect for adding elegance to both modern and traditional settings. Its versatile nature makes it ideal for use in flooring, wall cladding, and outdoor paving, providing a sophisticated and durable solution.