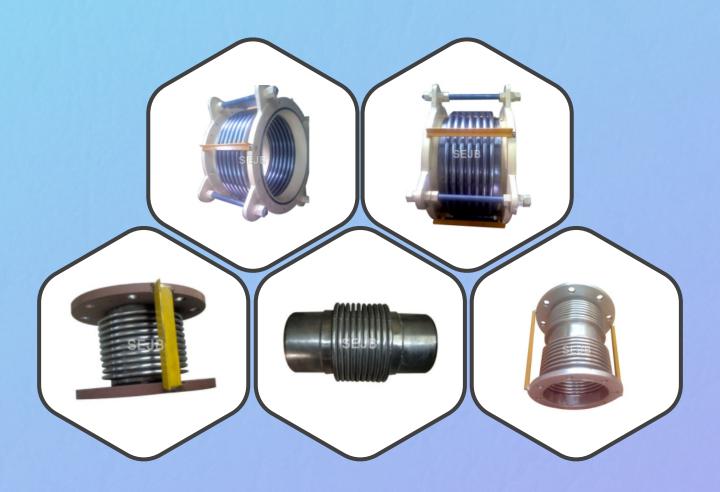

Presenting An Array Of Qualitative Axial
Bellows, Double Bellows, Expansion Bellows,
Pressure Bellows, Universal Bellows, Hinged Bellows,
Gimbal Bellows, Etc...

## **Our Products**

Miniature Stainless Steel Bellow

**RMU Bellow** 

**SRV Bellow** 

**SS Bellow** 

**Rmu SS Bellow** 

**Exhaust Bellow** 

**Jacketed Expansion Bellows** 

**Fuel Dispenser Bellows** 

**Elbow Bellows** 

**Expansion Bellow** 

**SS Square Bellow** 

**Square Metal Bellows** 

**Tied Universal Bellows** 

**Pipe Universal Bellows** 

**SS Rectangular Bellow** 

**Flanged Rectangular Bellow** 

**PTFE lined Bellows with Braiding** 

**Mechanical Seal Bellow** 