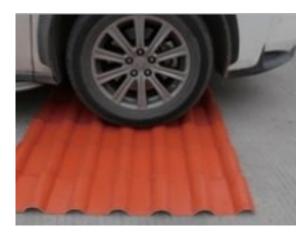

## WHY AL' JUMEIRAH?

These Spanish roof tiles can withstand strong winds and earthquakes as they have an outstanding corrosion resistance and ons-UV performance. Ensuring easy installation, our ASA synthetic resin the is available with varied external designs according to the client's demands. According to client's demands, our ASA synthetic resin tile is avilable with various external designs.

## FACTORS:

- Sound proof
- lightweight
- easy to install
- rust proof
- lower heat transmission