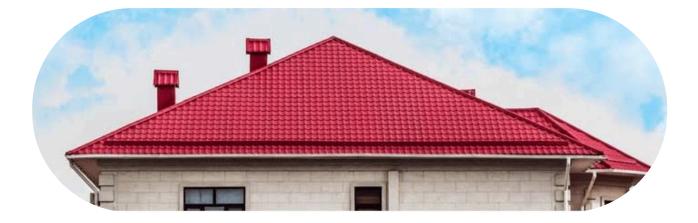

## WHY AL' JUMEIRAH?

These Spanish roof tiles can withstand strong winds and earthquakes as they have an outstanding corrosion resistance and ons-UV performance. Ensuring easy installation, our ASA synthetic resin the is available with varied external designs according to the client's demands. According to client's demands, our ASA synthetic resin tile is avilable with various external designs.

## FACTORS:

- Sound proof
- lightweight
- easy to install
- rust proof
- lower heat transmission