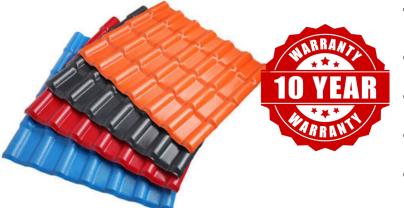

## WHY AL' JUMEIRAH?

These Spanish roof tiles can withstand strong winds and earthquakes as they have an outstanding corrosion resistance and ons-UV performance. Ensuring easy installation, our ASA synthetic resin the is available with varied external designs according to the client's demands. According to client's demands, our ASA synthetic resin tile is avilable with various external designs.

## **SELECTION OF COLOR:**

(Colours can be Costumize)

Grey

Orange

Claret

Blue

Green

Blue grey