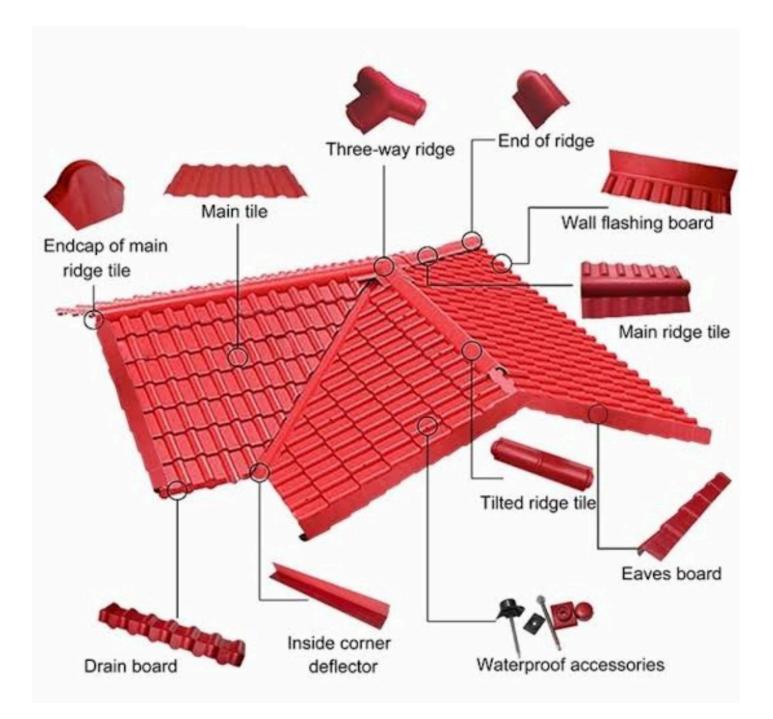

ternal designs.



## FACTORS:

- Sound proof
- lightweight
- easy to install
- rust proof
- lower heat transmission

#### APPLICATION OF SPANISH STYLE ASA ROOF TILE:

- High Grade Factories.
- Warehouses.
- Schools and Universities.
- Clubs houses & Community centers.
- Five star hotels & resort on beaches.

### **SPECIFICATIONS:**

- Thickness: 2.3mm
- Width/Effective Width: 1.050/960mm
- Length: 1.971, 2.409, 3.066, 3.723, 4.38, 4.818, 5.475
- Wave distance: 160mm
- Wave height: 30mm
- Pitch: 219mm



## **SELECTION OF COLOR:**

(Colours can be Costumize)





Grey













Orange

Claret

Blue

Green

Blue grey

Brick red

Golden

Silver grey



## PRODUCT ADVANTAGES COLOUR PERSISTENCE-



#### **CORROSION RESISTANCE-**



#### **STRONG AND RESILIENT-**







## **ACCESSORIES:**





## EASY INSTALLATION & SAVE TIME:

With large main tile, it's easy to install and process is simple









# Get In Touch With Us:

### Have questions? We're just a message away

#### OUR PHONE-

+91 91360 99283 /+91 70284 47131

#### OUR EMAIL-

info@aljumeirahroofing.com

#### OUR ADDRESS -

H.No. 1188, Vakar Line, Vasai Phata, Vasai East, Dist-Palghar-401208.

#### OUR WEBSITE -

www.aljumeirahroofing.com