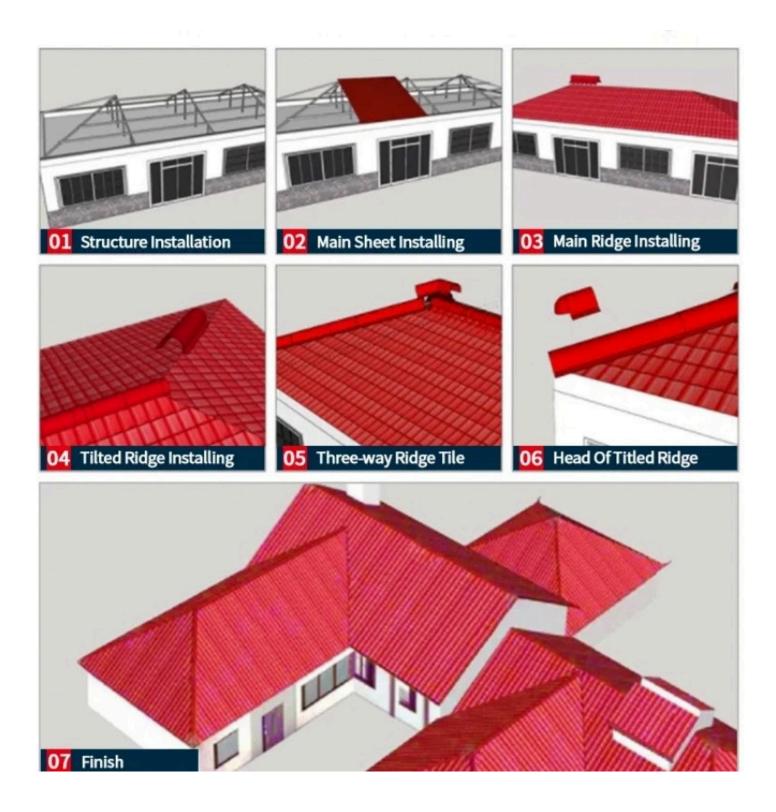

## EASY INSTALLATION & SAVE TIME:

With large main tile, it's easy to install and process is simple