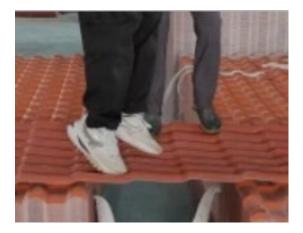

#### **STRONG AND RESILIENT-**

## EASY INSTALLATION & SAVE TIME:

With large main tile, it's easy to install and process is simple