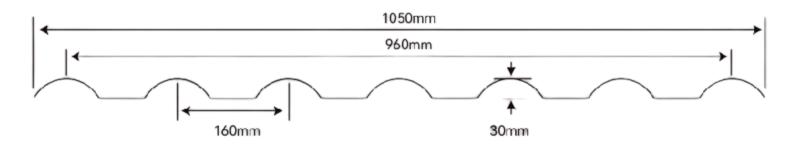

### **SPECIFICATIONS:**

- Thickness: 2.3mm
- Width/Effective Width: 1.050/960mm
- Length: 1.971, 2.409, 3.066, 3.723, 4.38, 4.818, 5.475
- Wave distance: 160mm
- Wave height: 30mm
- Pitch: 219mm