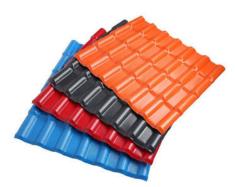

## WHY AL' JUMEIRAH?

These Spanish roof tiles can withstand strong winds and earthquakes as they have an outstanding corrosion resistance and ons-UV performance. Ensuring easy installation, our ASA synthetic resin the is available with varied external designs according to the client's demands. According to client's demands, our ASA synthetic resin tile is avilable with various external designs.

## **SELECTION OF COLOR:**

(Colours can be Costumize)

Grey

Orange

Claret

Blue

Green

Blue grey