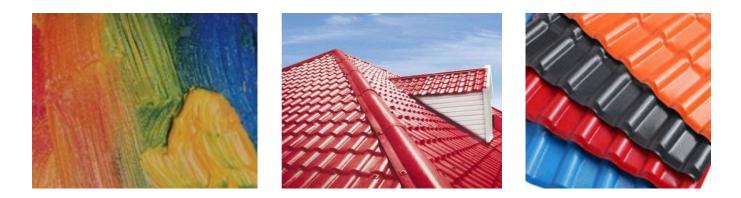

## WHY AL' JUMEIRAH?

These Spanish roof tiles can withstand strong winds and earthquakes as they have an outstanding corrosion resistance and ons-UV performance. Ensuring easy installation, our ASA synthetic resin the is available with varied external designs according to the client's demands. According to client's demands, our ASA synthetic resin tile is avilable with various external designs.

## **SELECTION OF COLOR:**

(Colours can be Costumize)

Grey

Orange

Claret

Blue

Green

Blue grey