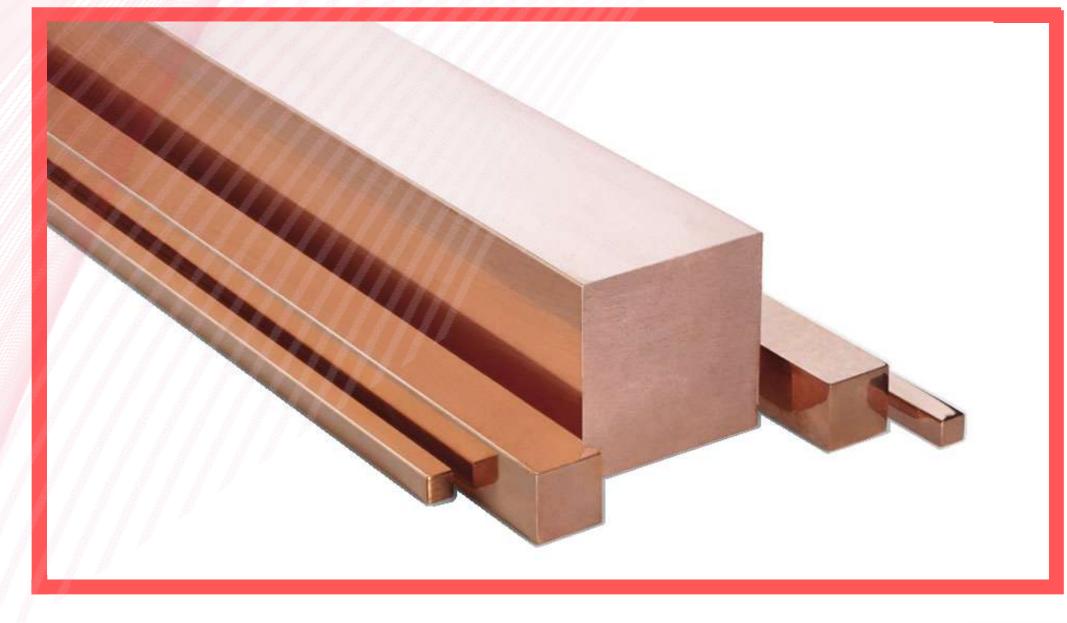

## **COPPER AND BRASS GRADES**

## C18150 Our Products:

- Chromium Zirconium Round Bars.
- Chromium Zirconium hex and flats.
- Beryllium C17500 Rounds and flats.
- Beryllium C17200 Rounds and flats.
- Copper ETP Grade.
- Brass Round Hex and Flats.

## **Copper:**

C18150. Chromium Zirconium.
 C17200. Beryllium.
 C17500. Beryllium.