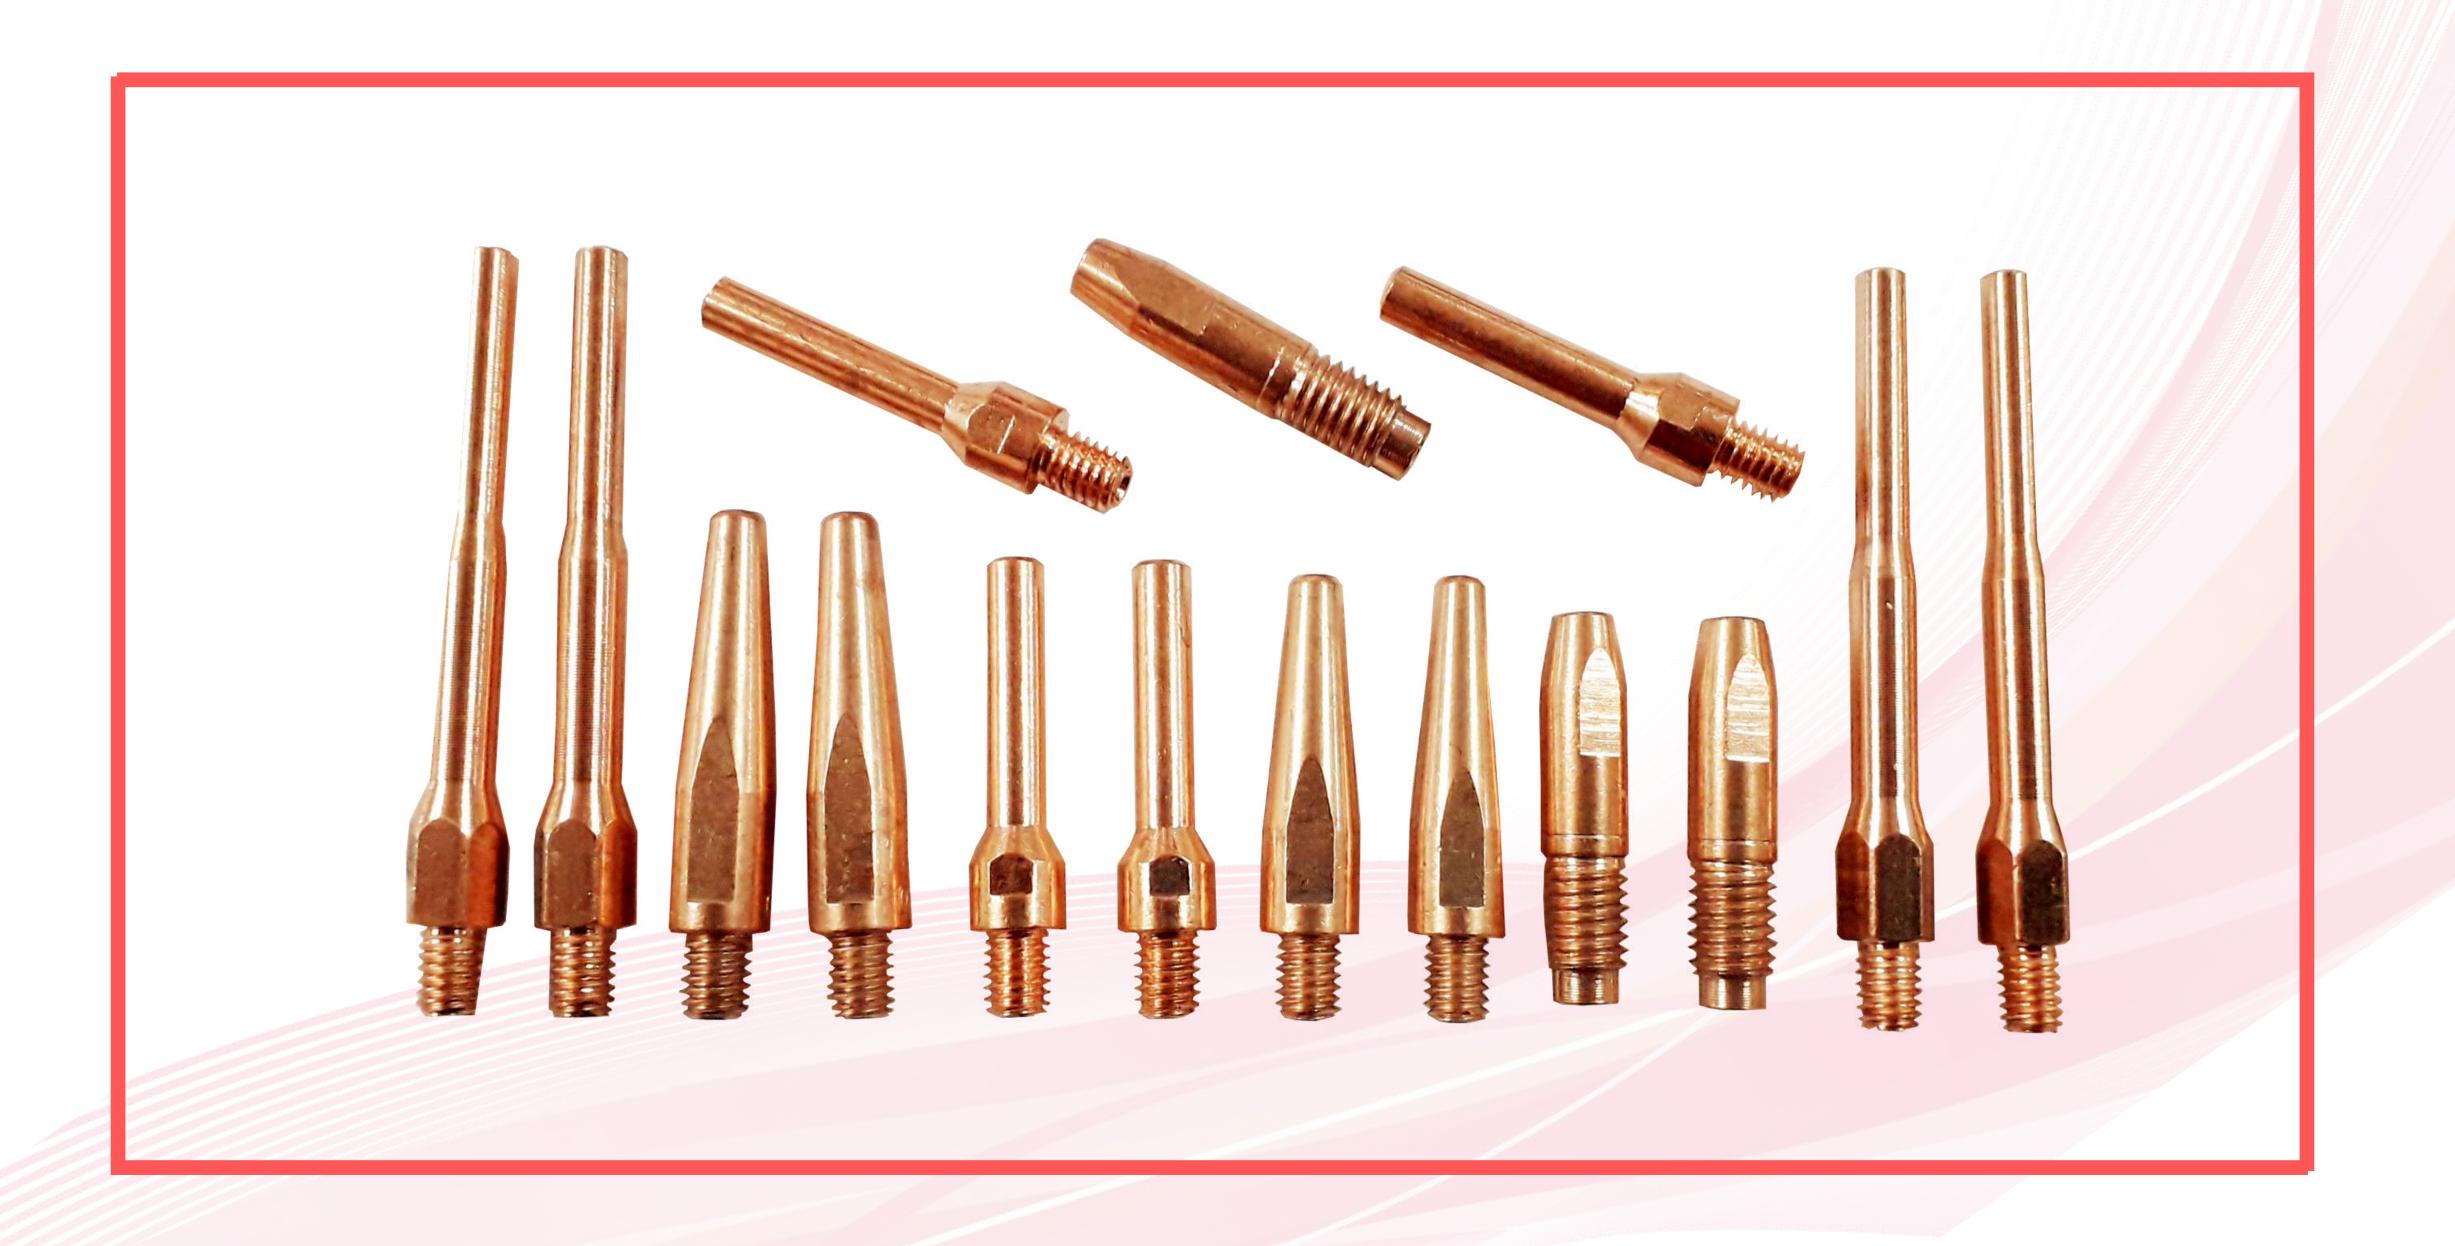

## MIG WELDING ROBOT CONTACT TIPS

### **Standard Copper Welding Contact Tip (E-Cu)**

The E-Cu tip is usually the most affordable, so it's generally an acceptable trade-off to frequently replace it when precise wire targeting is not critical

## **Copper-Chrome-Zirconium Welding Contact Tip (CuCrZr)**

A copper-chrome-zirconlum welding contact tip generally is used in automated and robotic welding applications where precise TCP or Tool Center Point, is needed and high duty cycles occur However since CUCRZR alloy softens at a much higher temperature it tends to have a longer life span than standard copper tips Generally speaking, the tip maintans its shape up to approximately 932 degrees verss 500 degrees tor E Cu. Therefore, the higher-density material leads to a lower wear rate and increases the tip's pertomance and productivity.