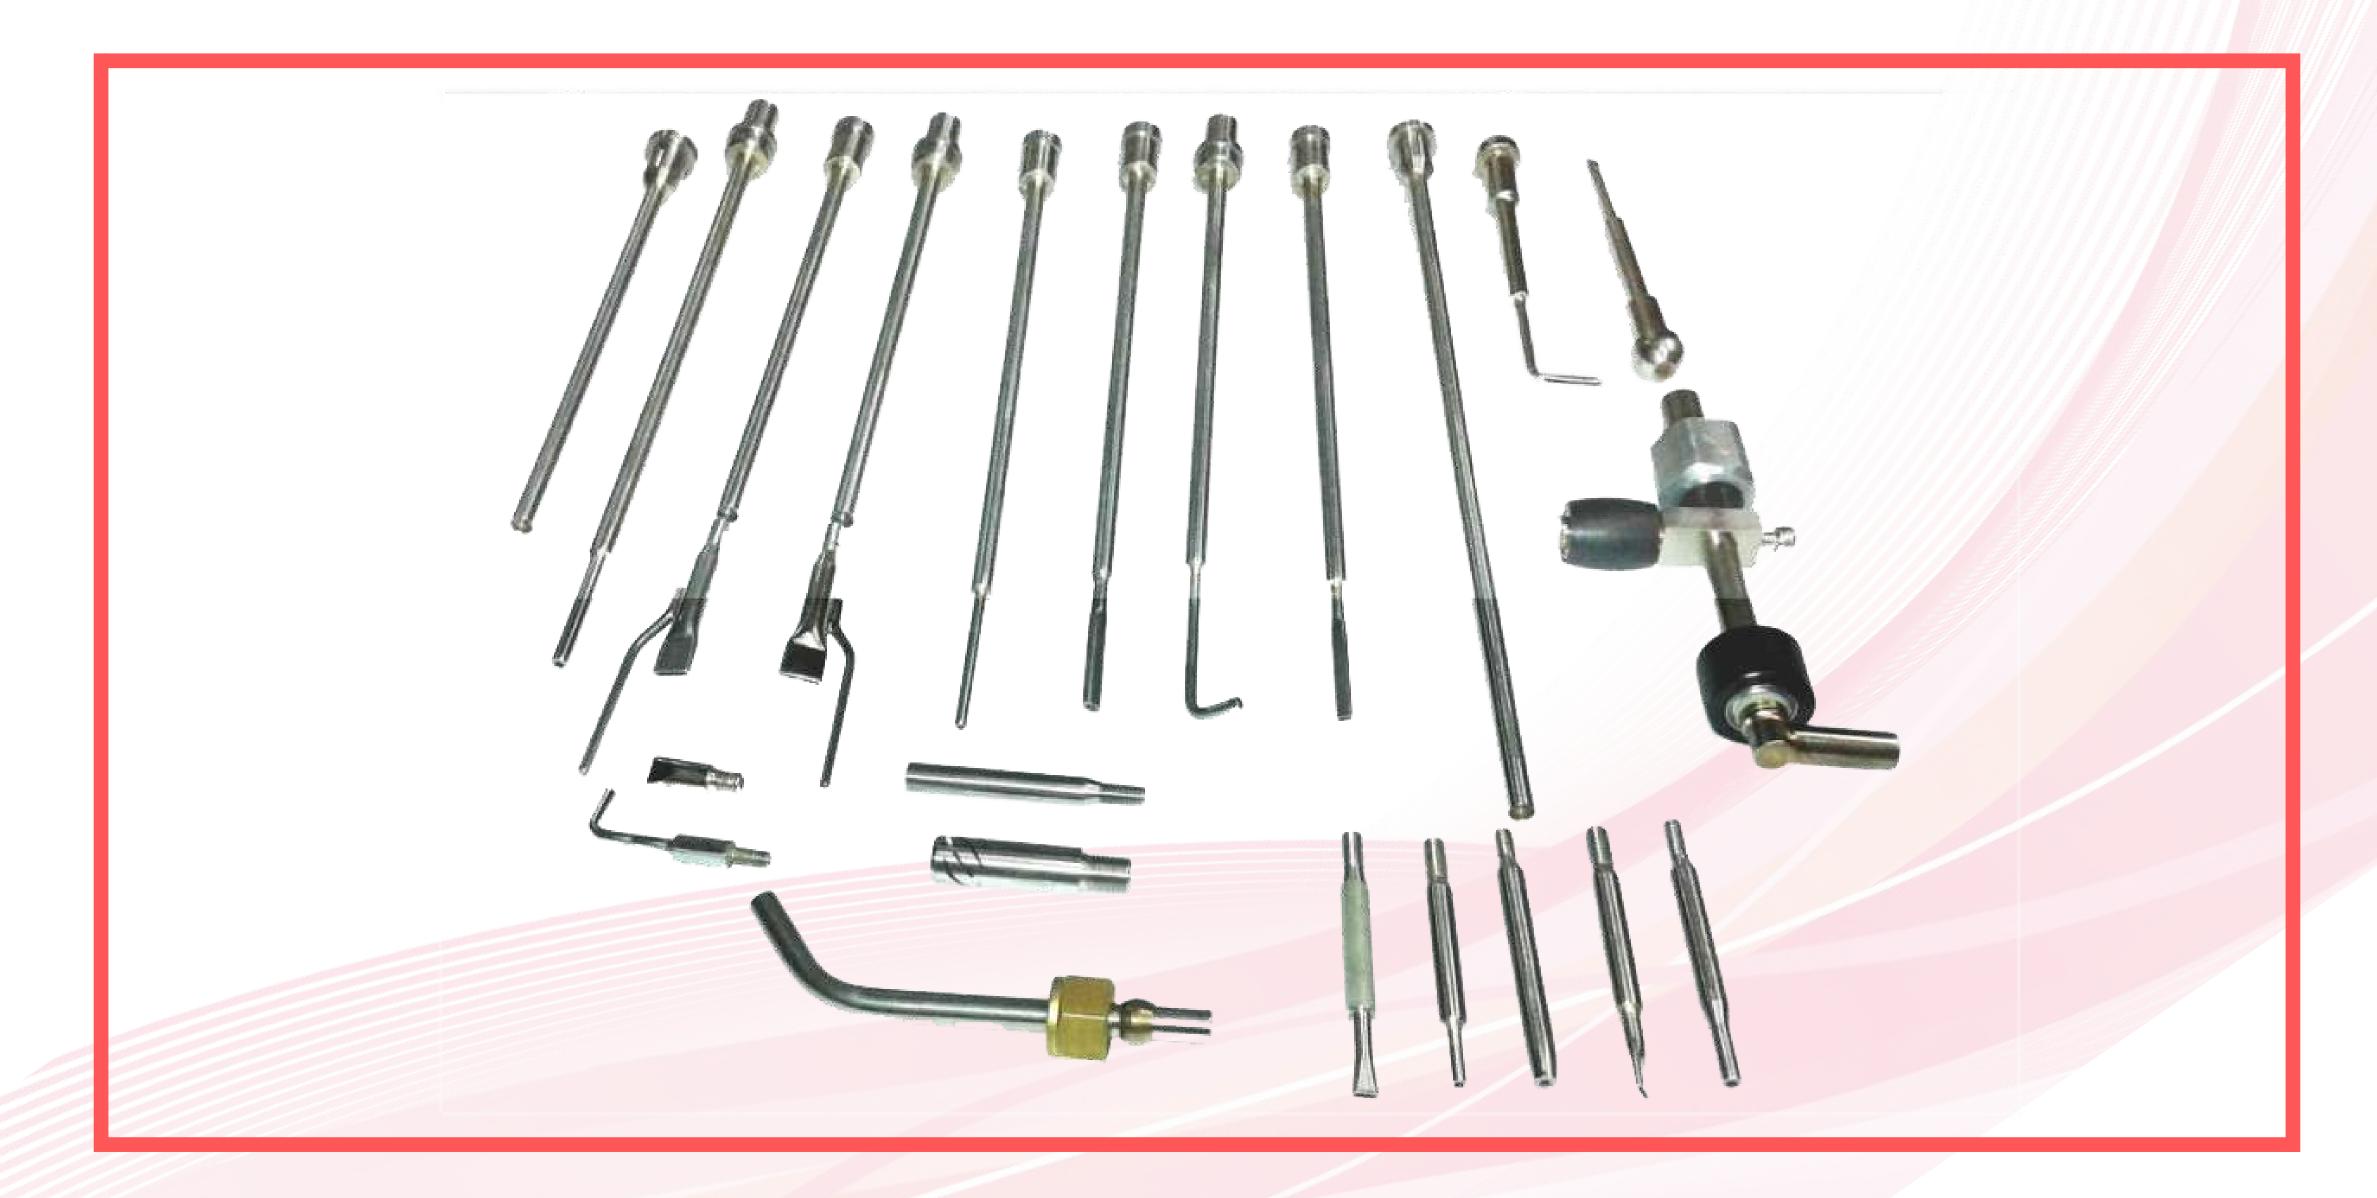

## KCF GUIDE PINS AND HOLDER

#### **Features:**

- Wide Range of KCF Guide Pins available in various models.
- Special Heat treated alloy with a hard insulated skin.
- A low cost pin with a reasonable lifespan.
- KCF Guide pin will be stable by air flow.
- Shape of Guide pin tip is tapered, it helps stable nut insert and holding.
- Projection nut welding Assly is combination of three given items:-

01. KCF Guide Pin.

02. Lower Electrode.

03. Lower Electrode Holder.