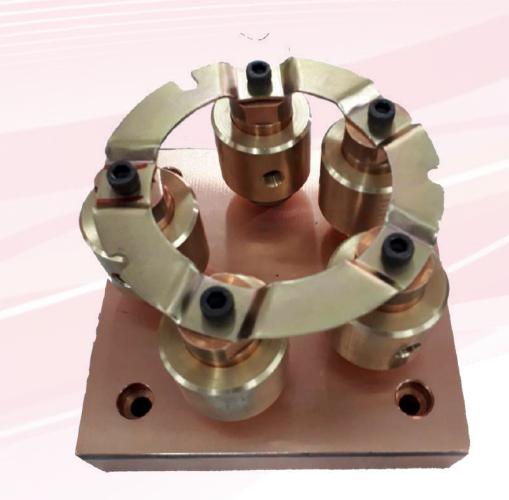

# ROBOT SHUNTS/ CURRENT CARRIERS/ BUS BARS

#### **Features:**

- Flexible Shunts /Copper Current Carrier for spot Welding robots.
- Available for Various IT Guns.
- Full Range For Projection Welding Machines SSW, MSW etc.

High Grade Copper sheets are used in shunts for longer life.

High Experties / skills used for manufacturing current carrier exact fitment.

**Few Regular Model Series (As per customer requirement):** 

- 303S100KS (As per OBARA)
- CB1 (As per DENYO)
- 39181, 30814, 39347 etc. (As per TECNA)
- Used in Spot Welding Robot Guns and IT Guns