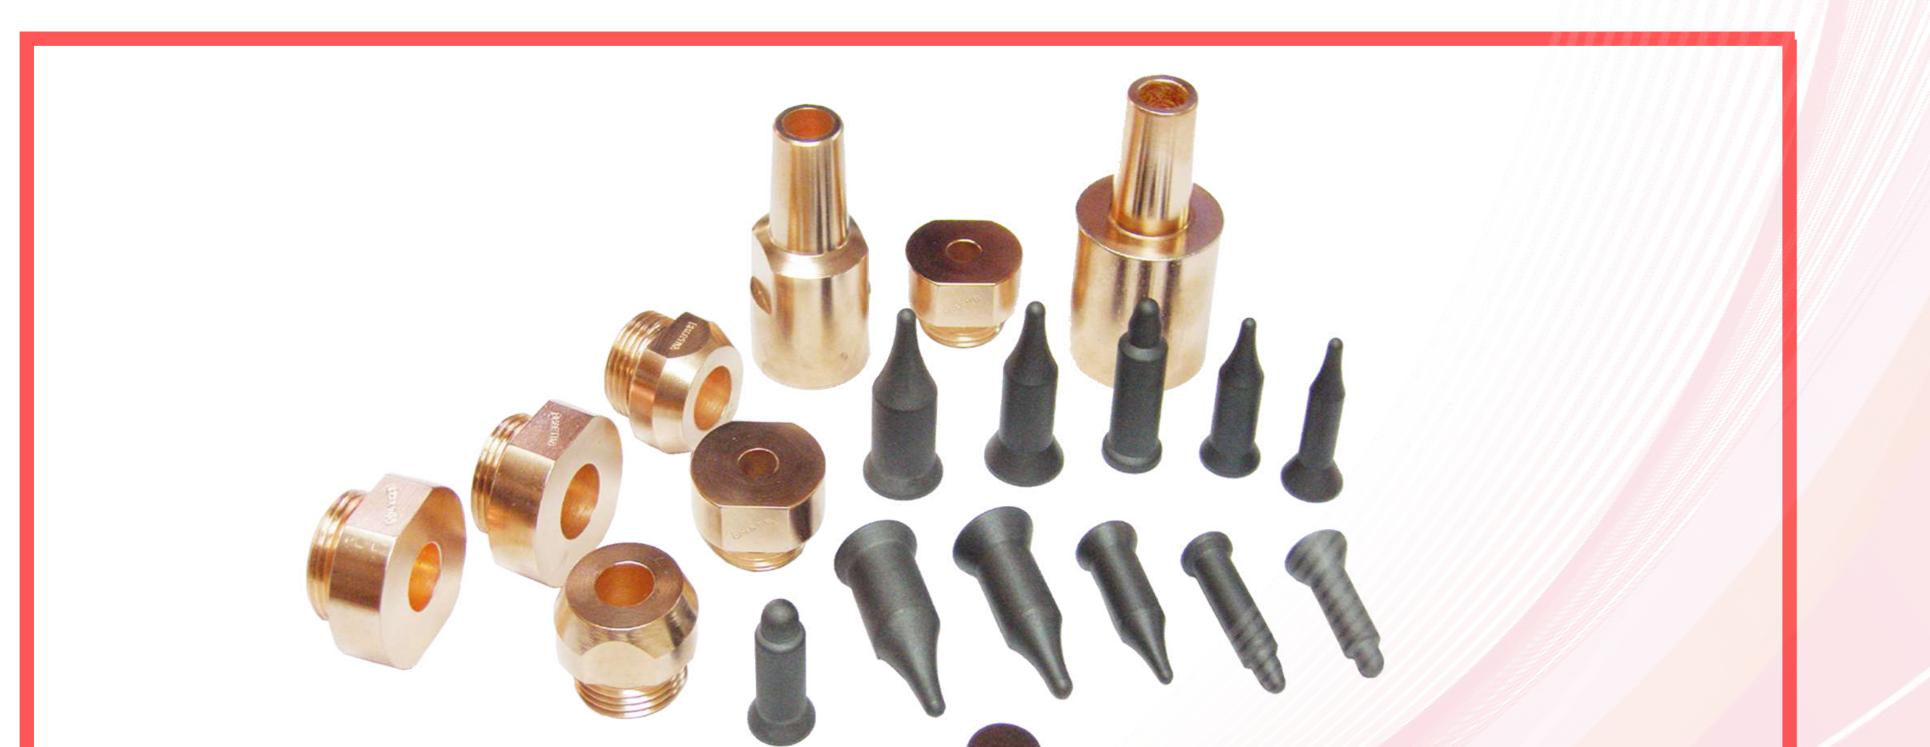

## KCF GUIDE PINS AND HOLDER

#### **Features:**

- Wide Range of KCF Guide Pins available in various models.
- Special Heat treated alloy with a hard insulated skin.
- A low cost pin with a reasonable lifespan.
- KCF Guide pin will be stable by air flow.
- Shape of Guide pin tip is tapered, it helps stable nut insert and holding.
- Projection nut welding Assly is combination of three given items:-

01. KCF Guide Pin.

02. Lower Electrode.

03. Lower Electrode Holder.

## **CERAMIC GUIDE PINS ELECTRODE**

### **Featues:**

- Extreme Hardness. High Thermal shock Resistance.
  - Temperature Resistance.. High Tensile Strength.
- Available in Black, Gray & White.
- Available in Min M-4 to M-12 or Customize.
- Available in SS threaded base.