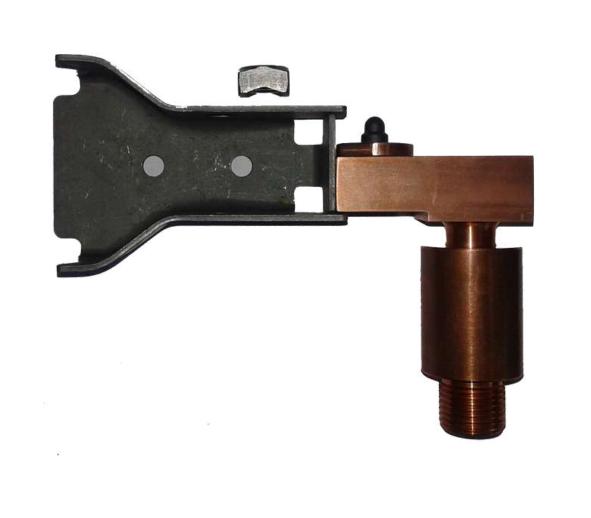

## **IT GUN SPARES**

#### **Features:**

- Available all kind of IT Guns spares for any make (Like Techno Weldcon, Nash etc.)
- Best Quality as per OEM.
- Perfect Interchangeability.
   Preciously Manufactured for exact Fitment.
- Equalent life span as per OEM.

## **Our Few Products:**

- Cylinder Rods
- Fly Nuts/Pin
- Insulating Hose
- Brass Adopter

- Water Distributor
- Insulator
- Shanks
- Flexible Shunt