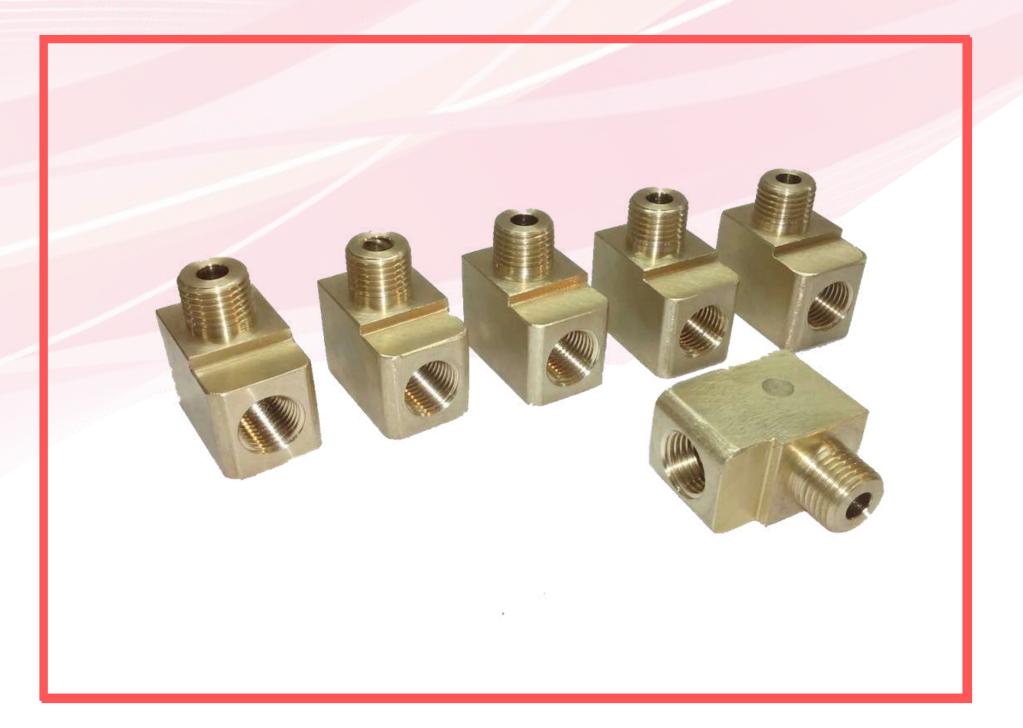

# ROBOT SHUNTS/ CURRENT CARRIERS/ BUS BARS

#### **Features:**

- Flexible Shunts /Copper Current Carrier for spot Welding robots.
- Available for Various IT Guns.
- Full Range For Projection Welding Machines SSW, MSW etc.

High Grade Copper sheets are used in shunts for longer life.

High Experties / skills used for manufacturing current carrier exact fitment.

**Few Regular Model Series (As per customer requirement):** 

- 303S100KS (As per OBARA)
- CB1 (As per DENYO)
- 39181, 30814, 39347 etc. (As per TECNA)
- Used in Spot Welding Robot Guns and IT Guns