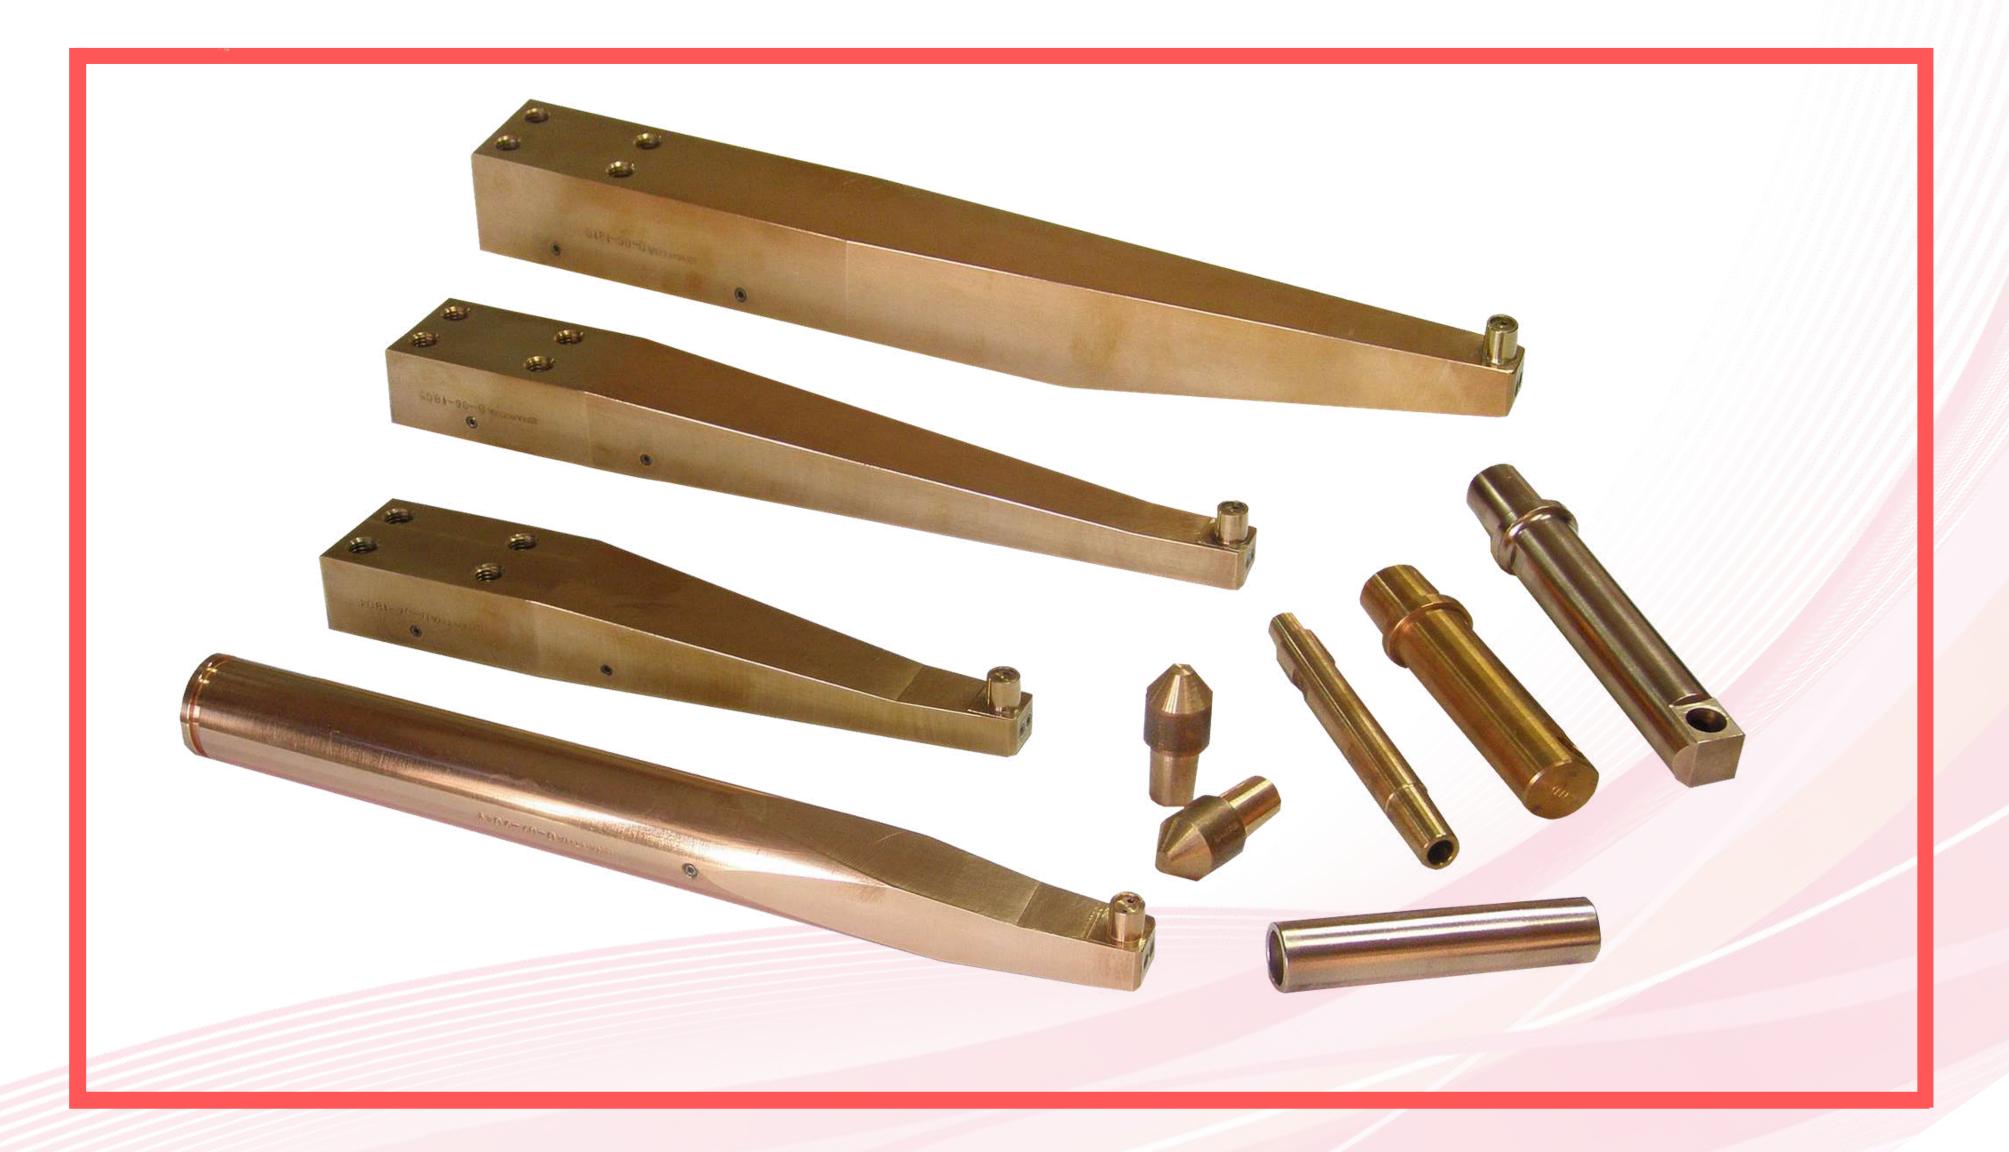

## **ROBOTIC SPOT WELDING SHANKS AND ADOPTERS**

#### **Features:**

- Available Robotic Gun Arms for all type of Spot Welding Robots.
- Available in various Sizes in shapes.
- Equalent life span as per OEM Arms.
- Best Quality as per OEM.
- Perfect Interchangeability.
- Preciously Manufactured for exact fitment.

## **CAP TIPS AND SHANK**

#### **Feature:**

- Shanks and Cap Tips are available in various sizes.
- Material used in Beryllium and Chromium Zircornium.
- Used in Robotic Spot Welding and manual spot welding.
- Sizes can be customized as per requirement.
- Longer life span due to graded base material.

### **Few Regular Models:**

- CAP TIP 16\*23(16D).
- CAP TIP 13\*20(13D).
- F CAP TIPS For PROJECTION.
- Z Electrodes.
- Shanks SS-16 (110).
- Shanks SS-16(100)
- Conical CAP TIP With Face 3,4,5 & 6mm spot Area.