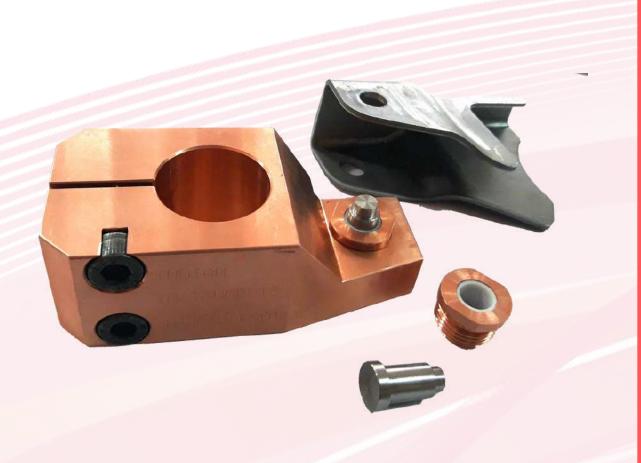

# **ROBOT/ MANNUAL DRESSING CUTTER HOLDERS**

#### **Features:**

Designed for Variety of Cap Tip Shapes.
 Available in Various sizes and designs.

- Designed for Dual sided sharpeners/ shapers.
- Maintain proper Tip Dressing in order to save time, consistency and quality.
- Durable and consistent approximately for 18000-20000 Sec. of Dressing time.
  - Special requirement or any development, feel free to contact.

#### **OUR FEW REGULAR MODEL SERIES:-**

- KTWH MTD 16D
- KTWHO MTD 16D
- KTWHL DJ-H 19D