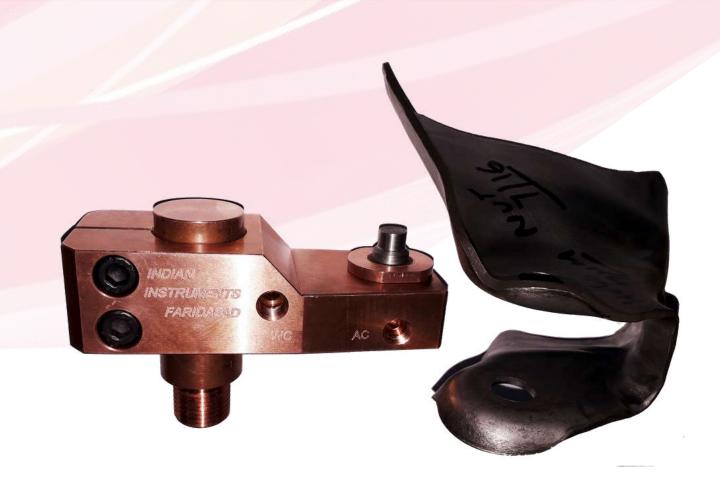

## **CAP TIPS AND SHANK**

#### **Feature:**

- Shanks and Cap Tips are available in various sizes.
- Material used in Beryllium and Chromium Zircornium.
- Used in Robotic Spot Welding and manual spot welding.
- Sizes can be customized as per requirement.
- Longer life span due to graded base material.

### **Few Regular Models:**

- CAP TIP 16\*23(16D).
- CAP TIP 13\*20(13D).
- F CAP TIPS For PROJECTION.
- Z Electrodes.
- Shanks SS-16 (110).
- Shanks SS-16(100)
- Conical CAP TIP With Face 3,4,5 & 6mm spot Area.