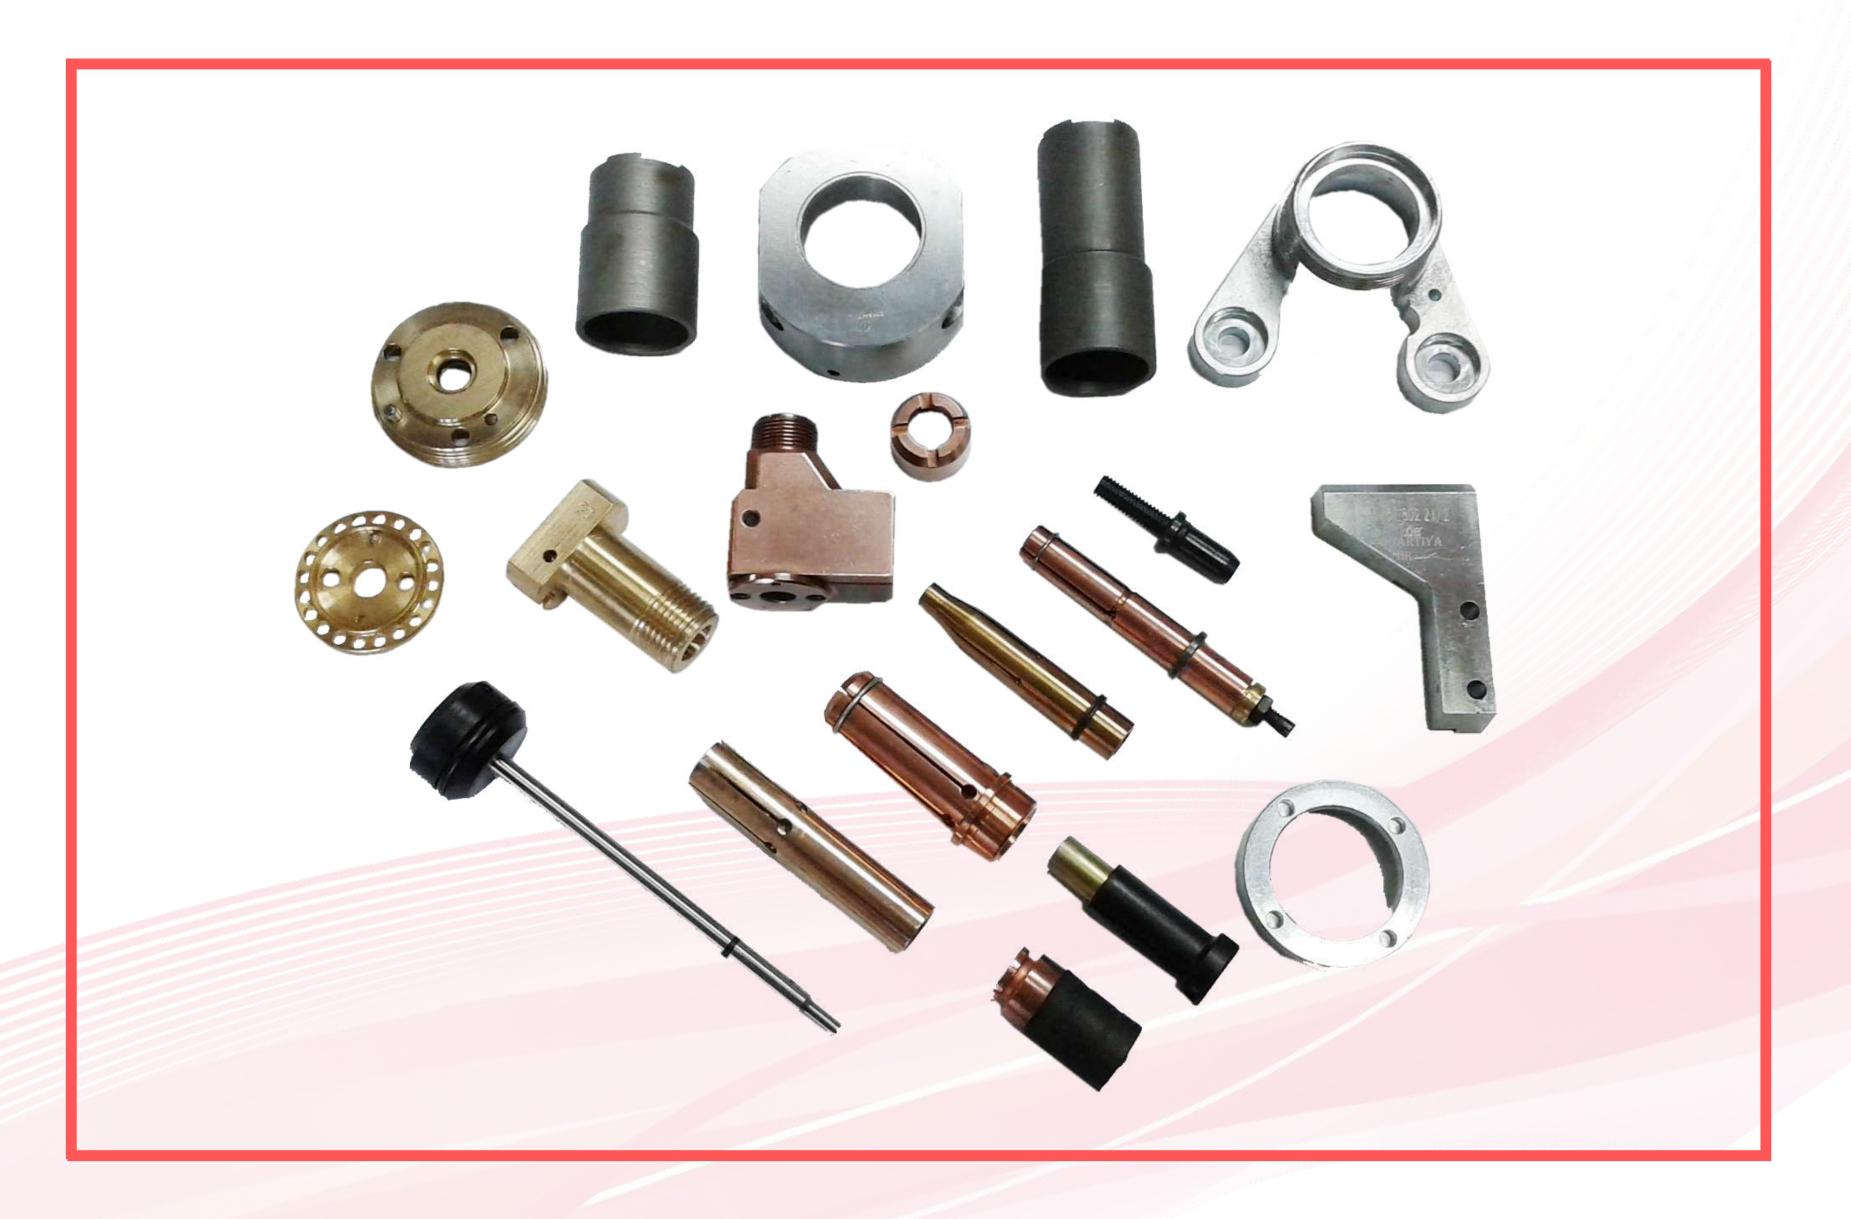

## List of Products for "WELD SHOP"

| S.No. | PRODUCT NAME                                                                                            |
|-------|---------------------------------------------------------------------------------------------------------|
| 1     | SPOT WELDING ROBOT TIP DRESSING CUTTER / BLADE                                                          |
| 2     | SPOT WELDING ROBOT CUTTER BLADE HOLDERS                                                                 |
| 3     | SPOT WELDING ROBOT FLEXIBLE SHUNT                                                                       |
| 4     | SPOT ROBOT SHANK, SCREW ADOPTER, SHANK ARMS, CAP TIPS                                                   |
| 5     | WATER MANIFOLD FOR SPOT ROBOT GUN                                                                       |
| 6     | PORTABLE SPOT WELDING GUN (PSW GUN)                                                                     |
| 7     | PISTON ROD FOR (C) TYPE PSW GUN WITH COPPER WATER COOLING TUBE                                          |
| 8     | CYLINDER FOR PSW-GUN                                                                                    |
| 9     | CAP TIP OPENERS / RACHIT                                                                                |
| 10    | PNEUMATIC TIP DRESSER FOR SPOT CAP TIP RESHARPENING                                                     |
| 11    | OFF-LINE TIP DRESSER FOR SPOT CAP TIP RESHARPENING                                                      |
| 12    | IT GUN SPARES (LIKE, SHUNTS, HOLDERS, WATER DISTRIBUTOR, SPECER HOSE, INSULATOR, CYLINDER ROD, PIN ETC) |
| 13    | STUD GUN SPARES (LIKE STUD COLLETS, OUTER, INNER, GUIDE PISTON, FLASH SHIELD, STUD RECEIVER ETC)        |
| 14    | PROJECTION WELDING SPARES                                                                               |
| 15    | KCF/CERAMIC GUIDE PINS                                                                                  |
| 16    | LOWER ELECTRODE / COPPER NUTS                                                                           |
| 17    | WATER COOLING JACKETS FOR VARIOUS MODELS ETC.                                                           |
| 18    | DOUBLE NUT, CHUCK NUTS                                                                                  |
| 19    | RUBBER MALLET                                                                                           |
| 20    | JUMPER CABLE                                                                                            |
| 21    | SUB CABLE                                                                                               |
| 22    | HOLE SAW CUTTER                                                                                         |
| 23    | DENT PULLER                                                                                             |
| 24    | LOCATING PINS FOR JIG FIXTURES                                                                          |
| 25    | SPOT ROBOT STRAIHGHT SHANK / ARMS                                                                       |
| 26    | BOLT WELDING ELECTRODE FOR T STEP                                                                       |
| 27    | SEAM WELDING HEAD (REPAIR FACILITY)                                                                     |
| 28    | SEAM WHEEL                                                                                              |
| 29    | SEAM WHEEL DRESSING CUTTER                                                                              |
| 30    | SEAM SHAFT                                                                                              |
| 31    | SEAM SILVER CONTACT SHOES                                                                               |
| 32    | GAS REGULATORS (CO2,OXYGEN,ARGON,ACETYLENE                                                              |
| 33    | FLOW METER                                                                                              |
| 34    | MANUAL CUTTER HOLDER                                                                                    |
| 35    | MANUAL TIP DRESSER                                                                                      |

- **ROBOT DRESSING CUTTER**
- TIP OPENER/RATCHET
- STUD WELDING ROBOT SPARES
- **PROJECTION WELDING SPARES**
- SEAM WELDING SPARES

- ROBOT DRESSING CUTTER HOLDERS
- CERAMIC GUIDE PINS AND ELECTRODES
- SPOT WELDING ROBOT SPARES
- CAP TIPS AND SHANKS
- SPOT WELDING SPARES

- STUD COLLETS AUTO & MANUAL
- KCF GUIDE PINS AND HOLDERS
- PSW GUN
- SHANKS AND ADOPTERS
- **IT GUN SPARES**