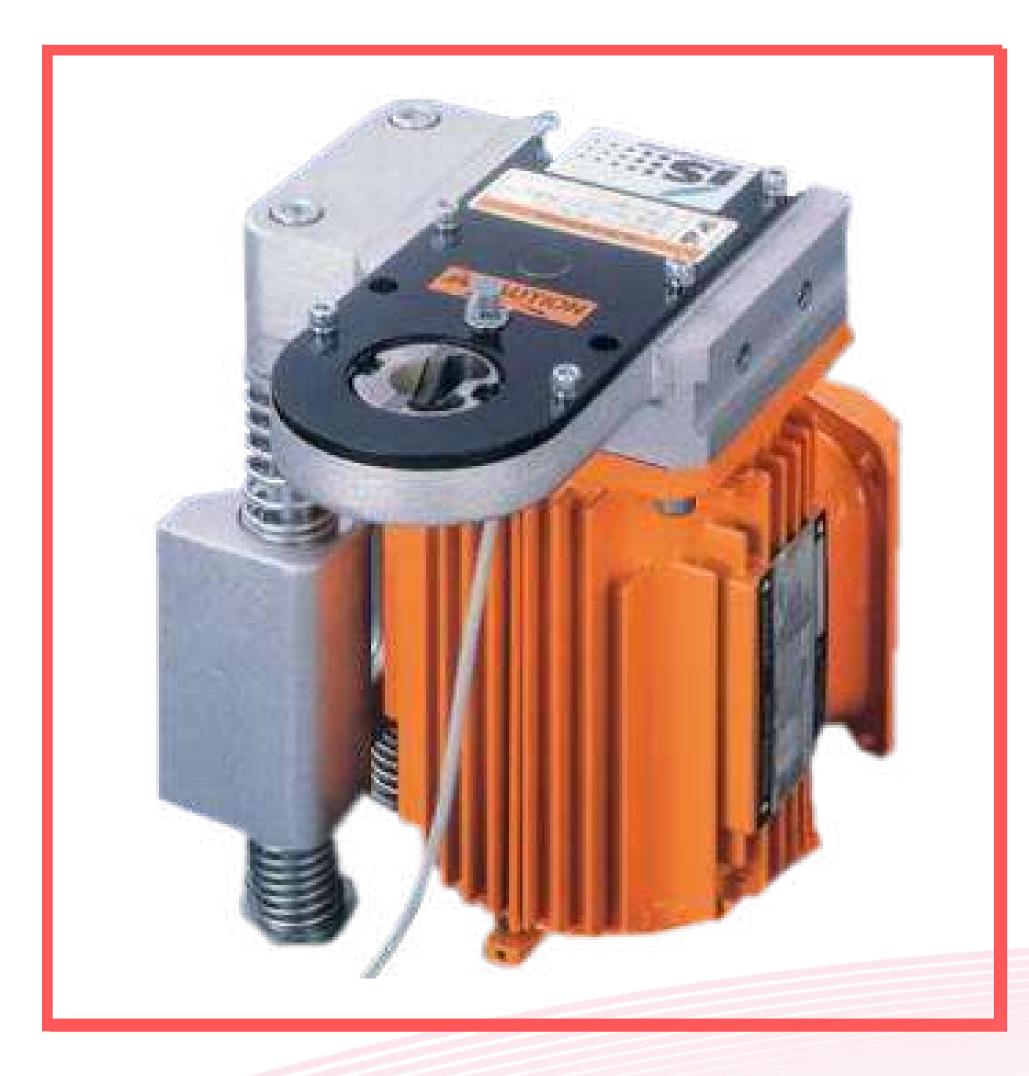

## AUTO TIP DRESSER

#### **Features:**

- It is designed for spot welding robots.
- Available in various Models 16D,13D.
- Precise an accurate result.
- Electrically operated.
- Manufactur as per customer required

make or design.