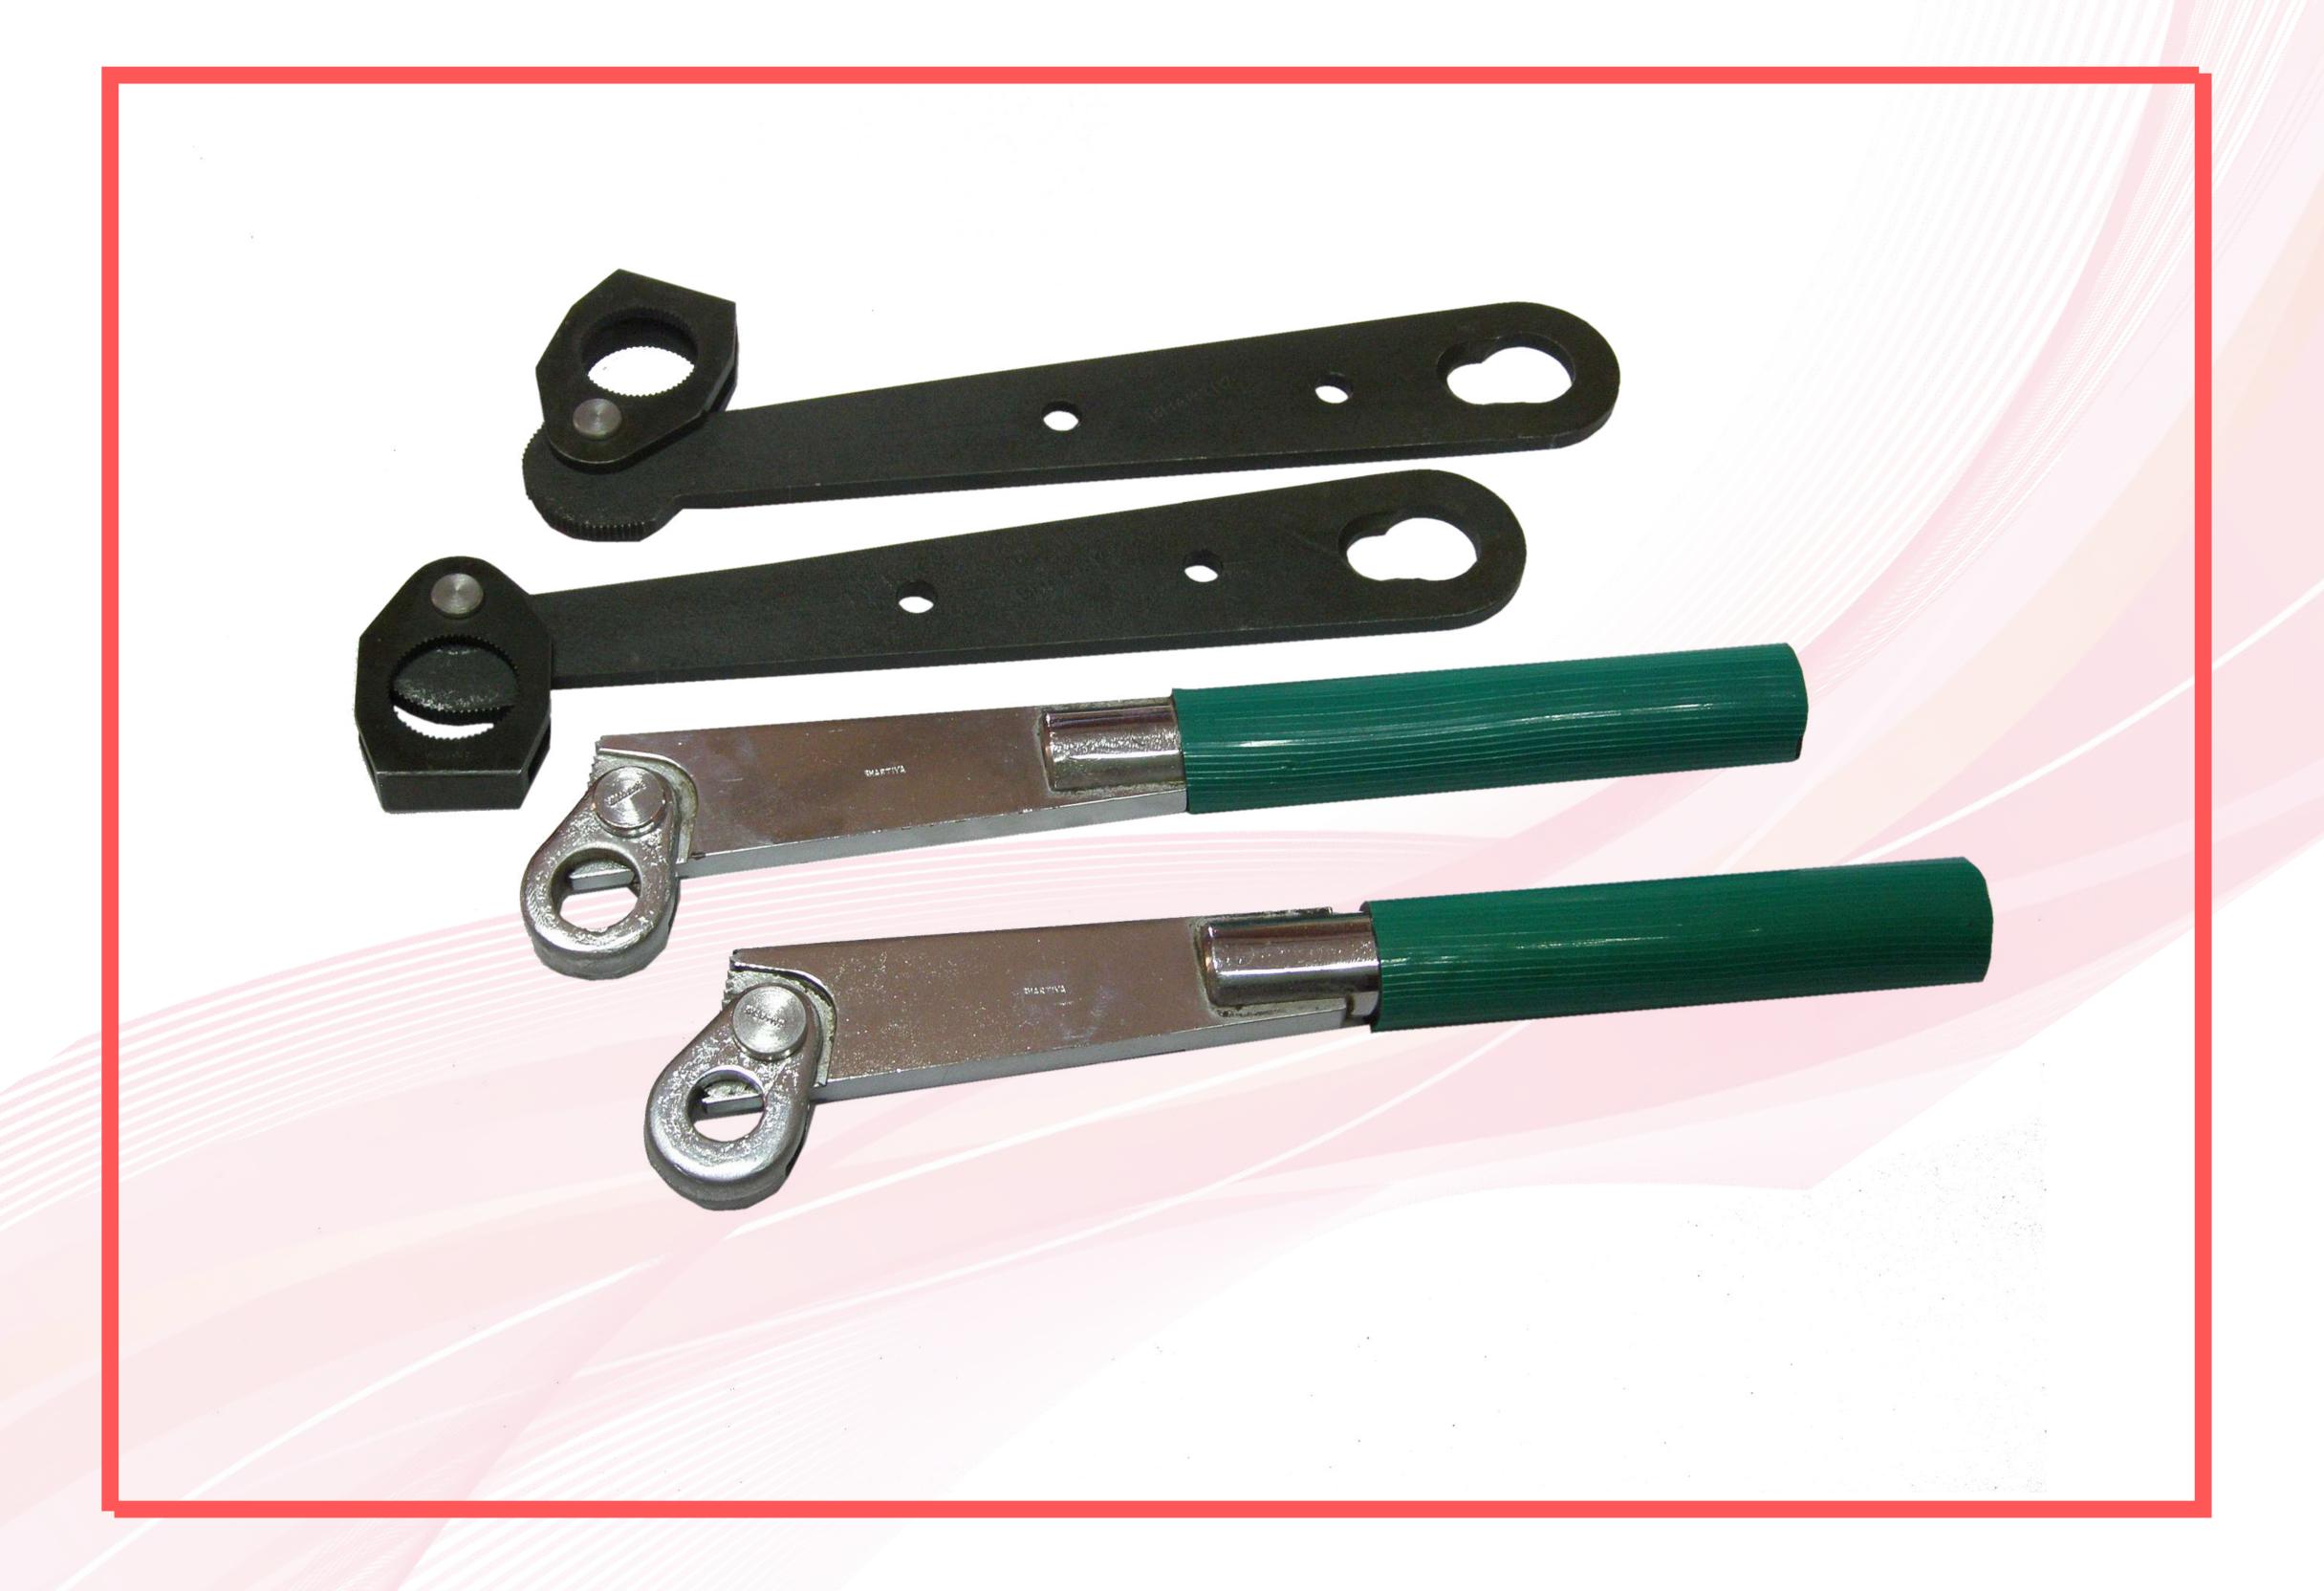

# CAP TIP OPENER/ RATCHET

#### **Features:**

- Designed for opening variety of Cap Tip Shapes.
  - Easy to use, Light weighted and handy.
  - Reduces Wastage of time while removing cap tips.
    - Help to avoid accidents.
  - Universal design to open from M-13D to M-22D.
  - Protect wear and tear on Caps Tips.