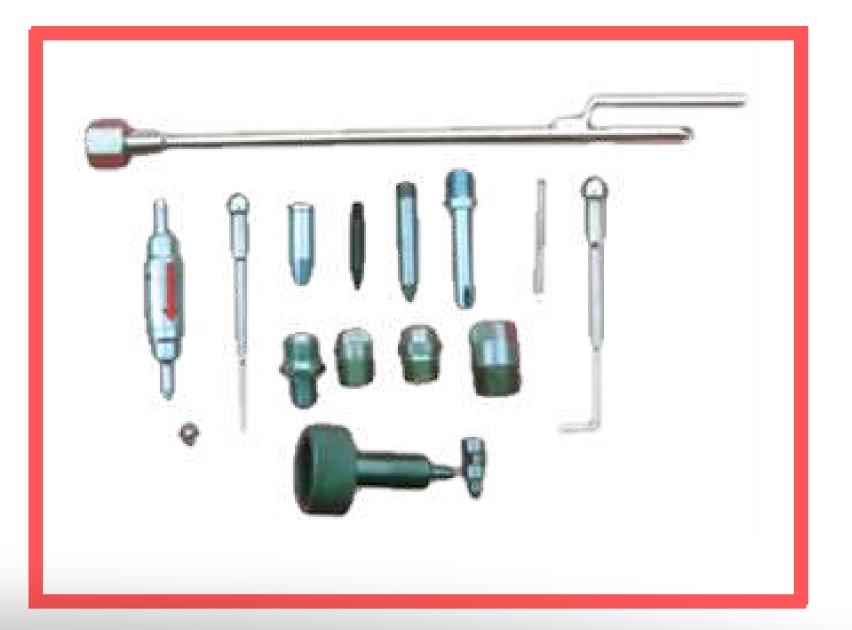

## **IT GUN SPARES**

#### **Features:**

- Available all kind of IT Guns spares for any make (Like Techno Weldcon, Nash etc.)
- Best Quality as per OEM.
- Perfect Interchangeability.
   Preciously Manufactured for exact Fitment.
- Equalent life span as per OEM.

## **Our Few Products:**

- Cylinder Rods
- Fly Nuts/Pin
- Insulating Hose
- Brass Adopter

- Water Distributor
- Insulator
- Shanks
- Flexible Shunt