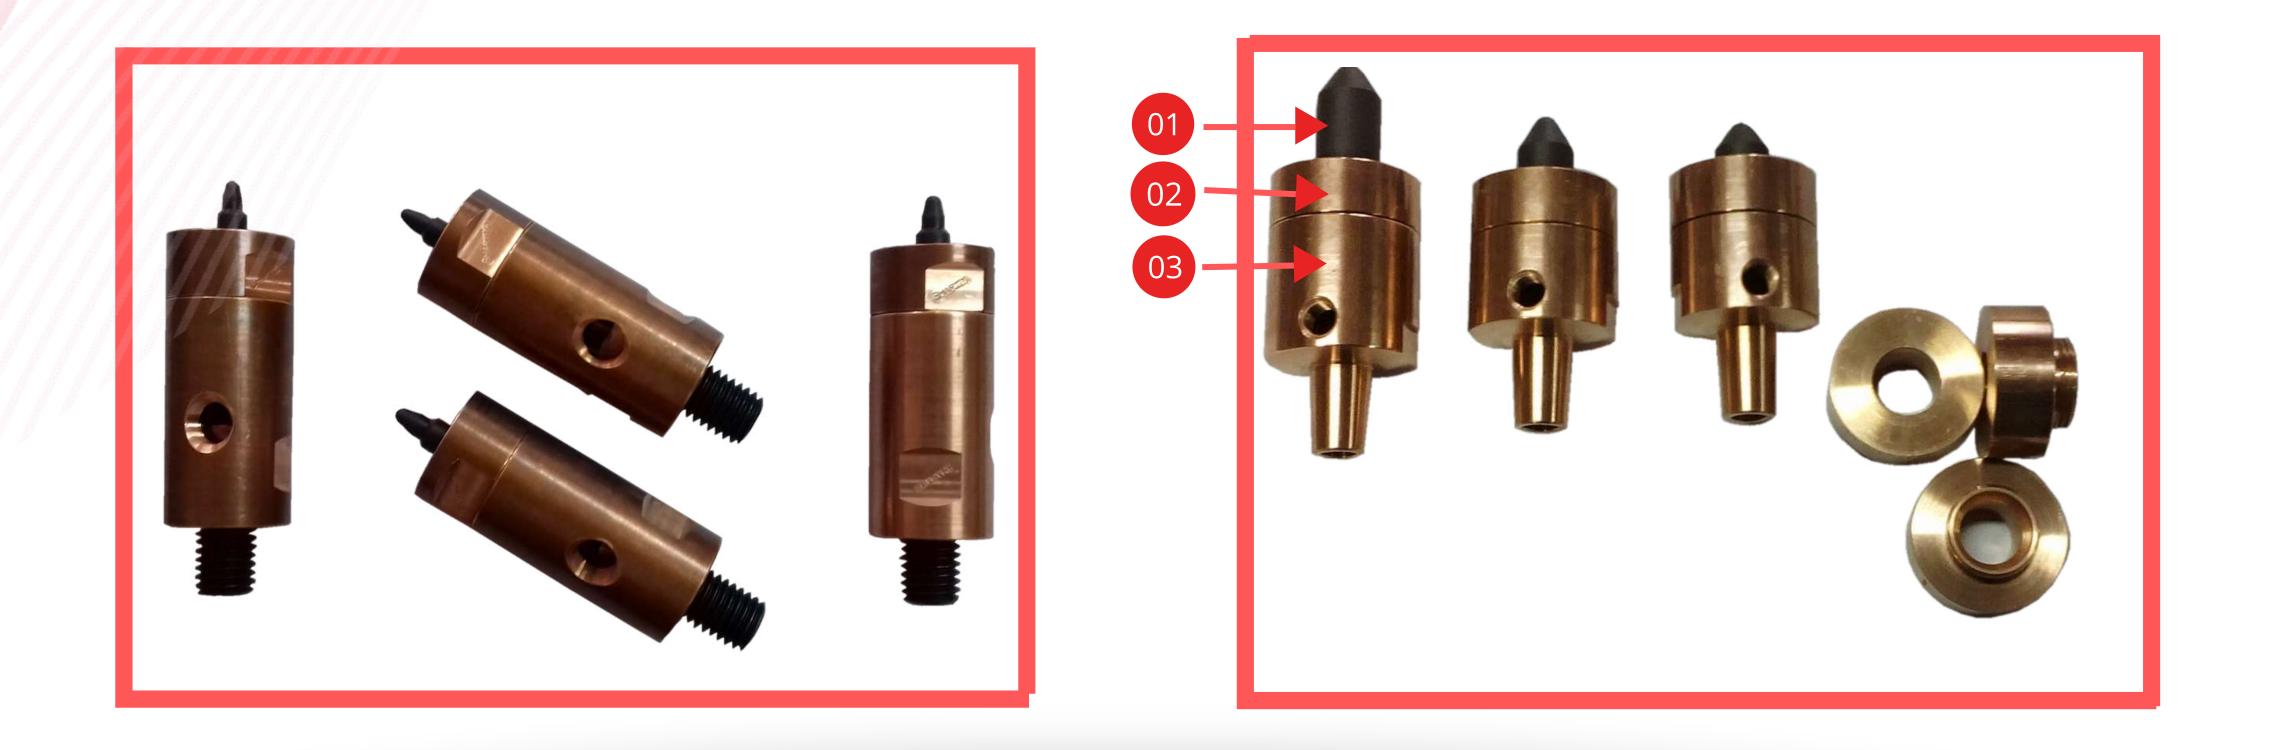

## KCF GUIDE PINS AND HOLDER

#### **Features:**

- Wide Range of KCF Guide Pins available in various models.
- Special Heat treated alloy with a hard insulated skin.
- A low cost pin with a reasonable lifespan.
- KCF Guide pin will be stable by air flow.
- Shape of Guide pin tip is tapered, it helps stable nut insert and holding.
- Projection nut welding Assly is combination of three given items:-

01. KCF Guide Pin.

02. Lower Electrode.

03. Lower Electrode Holder.