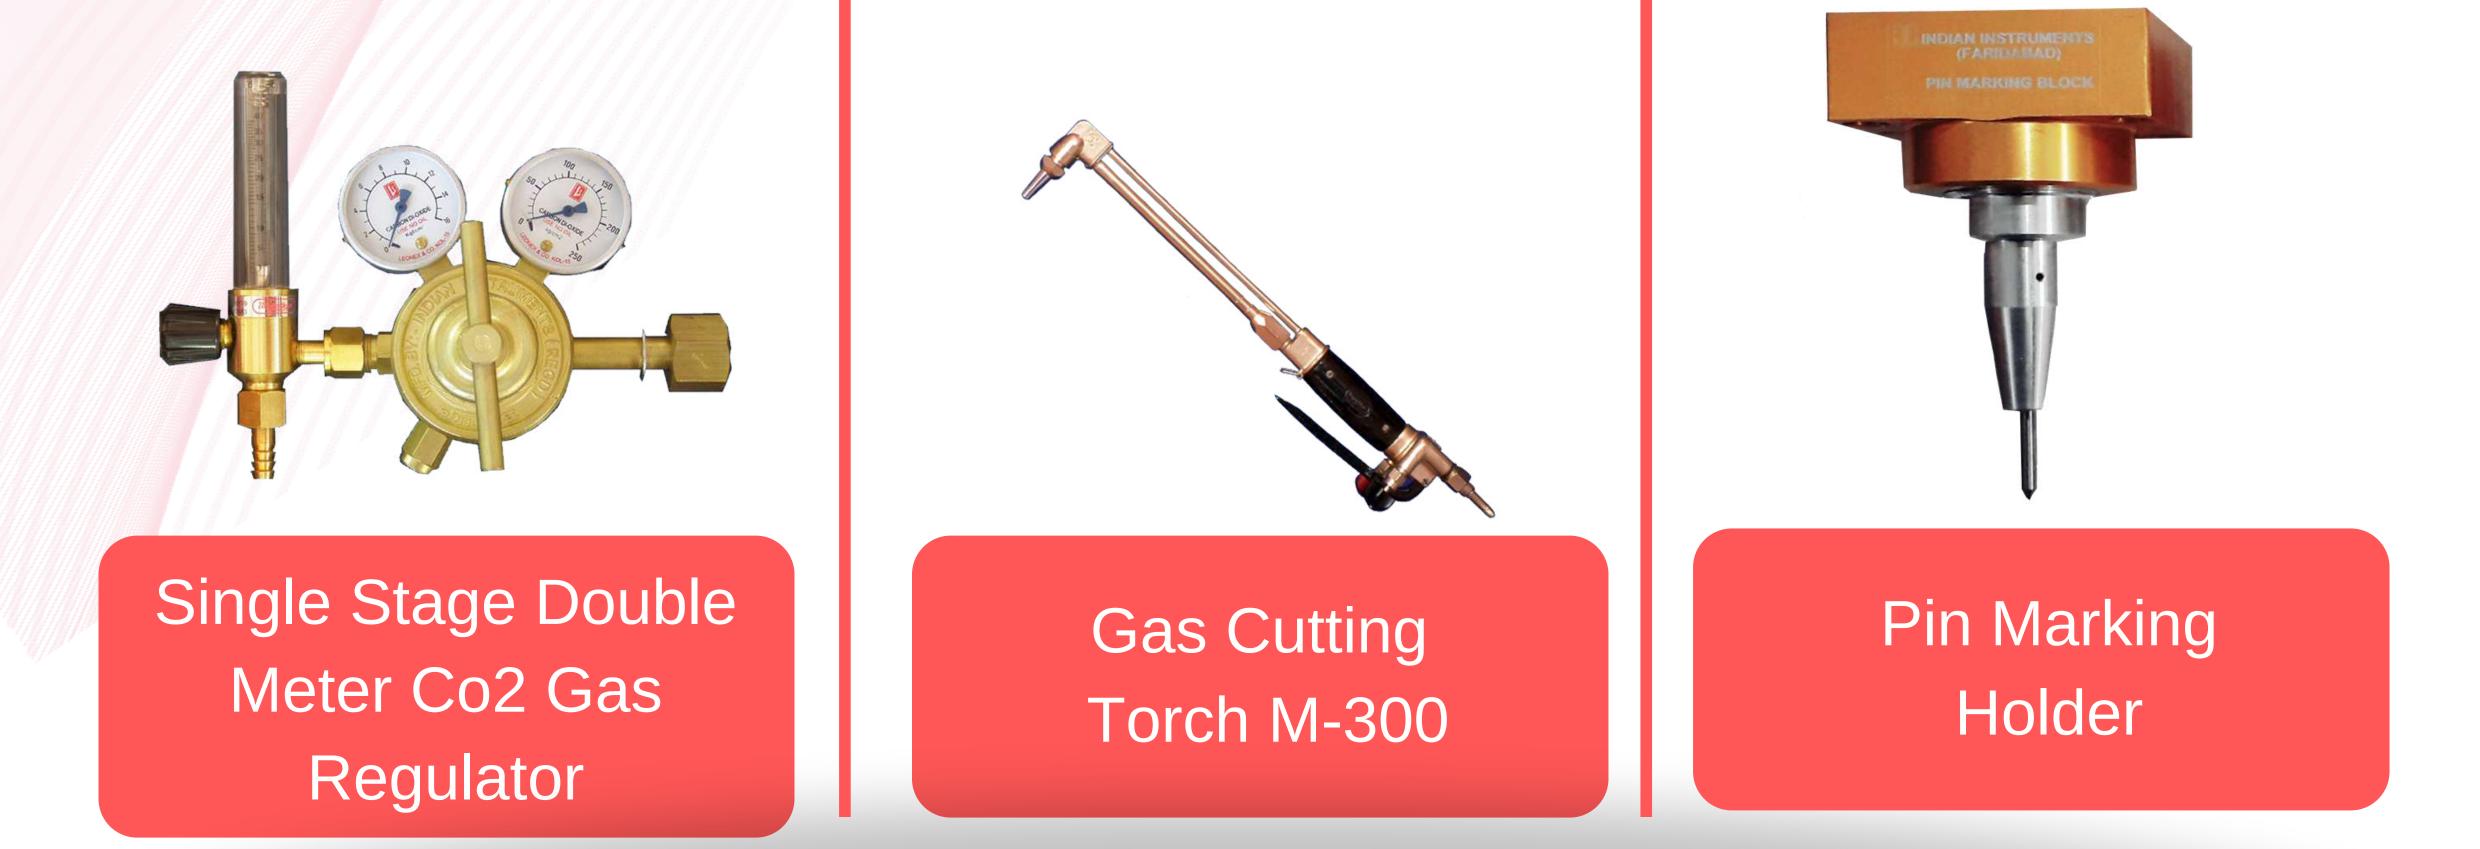

## GAS REGULATORS AND CUTTER

Co2 Gas Flow Meter

Gas Saver

#### Single Stage Double Meter Co2 Medical Regulator

Single Stage Double Meter Co2 Gas medical Regulator Single Stage Double Meter Oxygen Gas Regulator