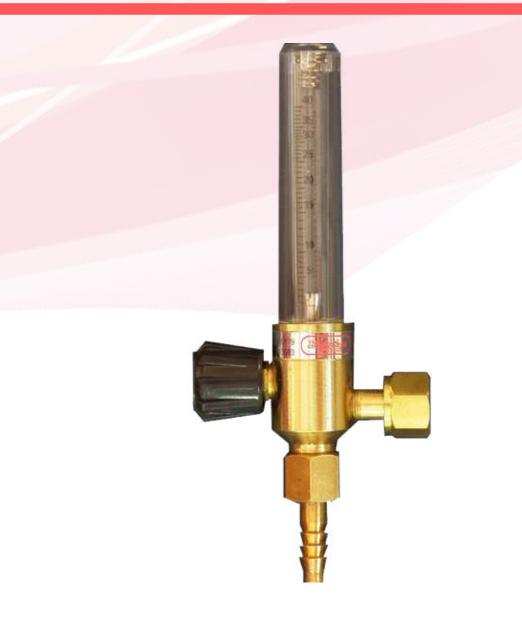

### **C17500**





### SPECIAL ELECTRODES FOR PROJECTION AND SOPT WELDING











#### I-Type Electrode For **U-Shape Part**

**Special Purpose** Electrode

#### Special Purpose Electrode







#### Electrode for Narrow (U) Part

Multipoint Bolt Welding Electrode

#### (U) Part Electrode









## MSW AND SSW SPARES





| Plate             | Shank Holder       | Spares         |
|-------------------|--------------------|----------------|
| <image/> <image/> | Brass Horn & Shank | <image/>       |
| Copper Nuts       | Holder             | Mounting Plate |





## GAS REGULATORS AND CUTTER







Co2 Gas Flow Meter



Gas Saver



#### Single Stage Double Meter Co2 Medical Regulator

Single Stage Double Meter Co2 Gas medical Regulator Single Stage Double Meter Oxygen Gas Regulator









## **OTHER PRODUCTS**









#### Air Filling







## **OTHER PRODUCTS**













#### (An ISO 9001 : 2015 Co.)





Plot No 3/E-10, B.P., NIT,Faridabad - 121001,

Haryana, India



+91 9810-42-55-11, +91 9811-22-12-73



#### info@indianinstruments.net

verma\_indianinstruments@rediffmail.com



www.indianinstruments.net www.bhartiyaii.com www.indianinstruments.in