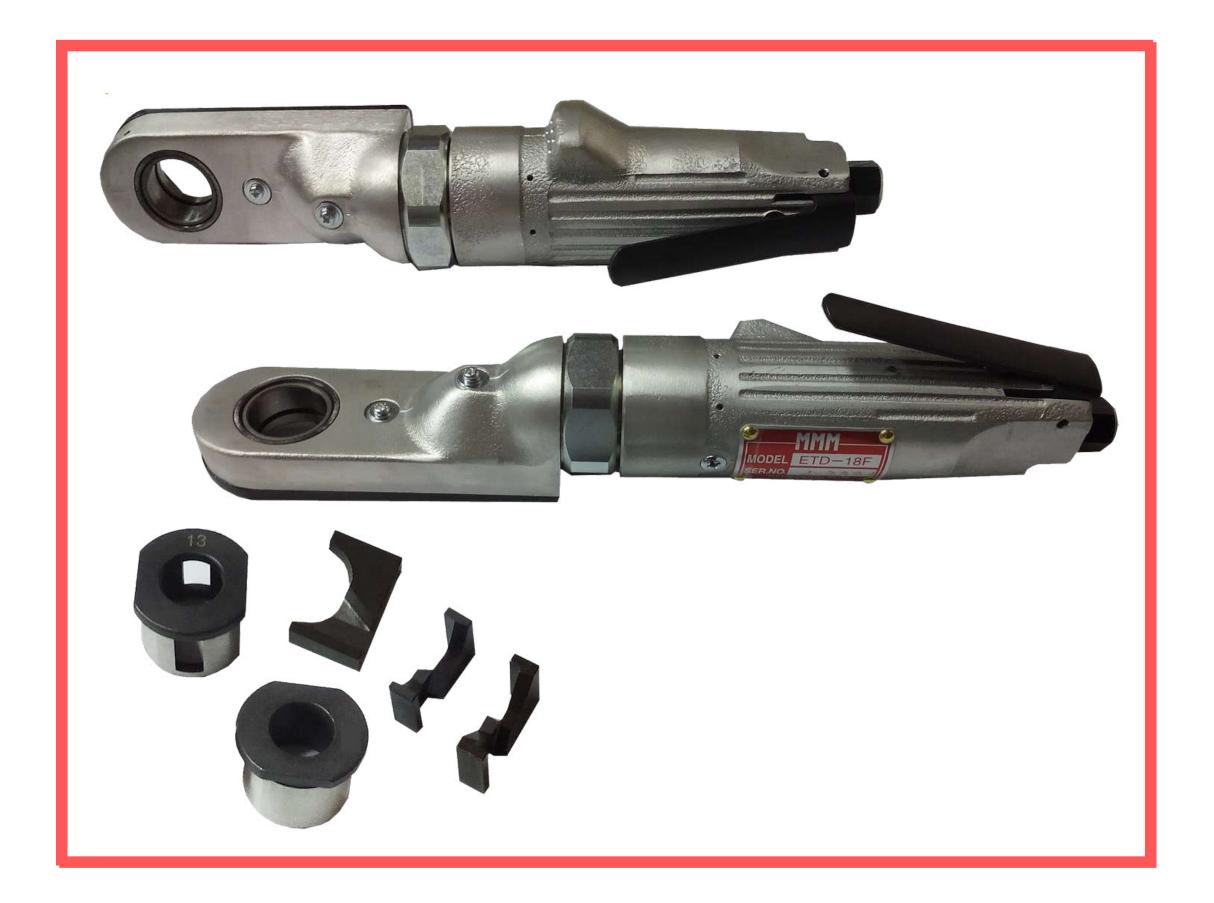

## PNEUMATIC TIP DRESSER

#### **Specification:**

- MODEL
- POWER
- ETD- 18F.
- Compressed AIR.

- TIP DIAMETER 8-18MM.
- REVOLUTION 1300 rpr.
- WEIGHT 1.65 kg.
- HOSE DIAMETER 8MM.

#### **Features:**

- Small,Light and easy to handle.
- Quick and accurate work.
- Low air consumption.
- Easy to change cutter and cutter case.
- Cutter available for various cap tip sizes.