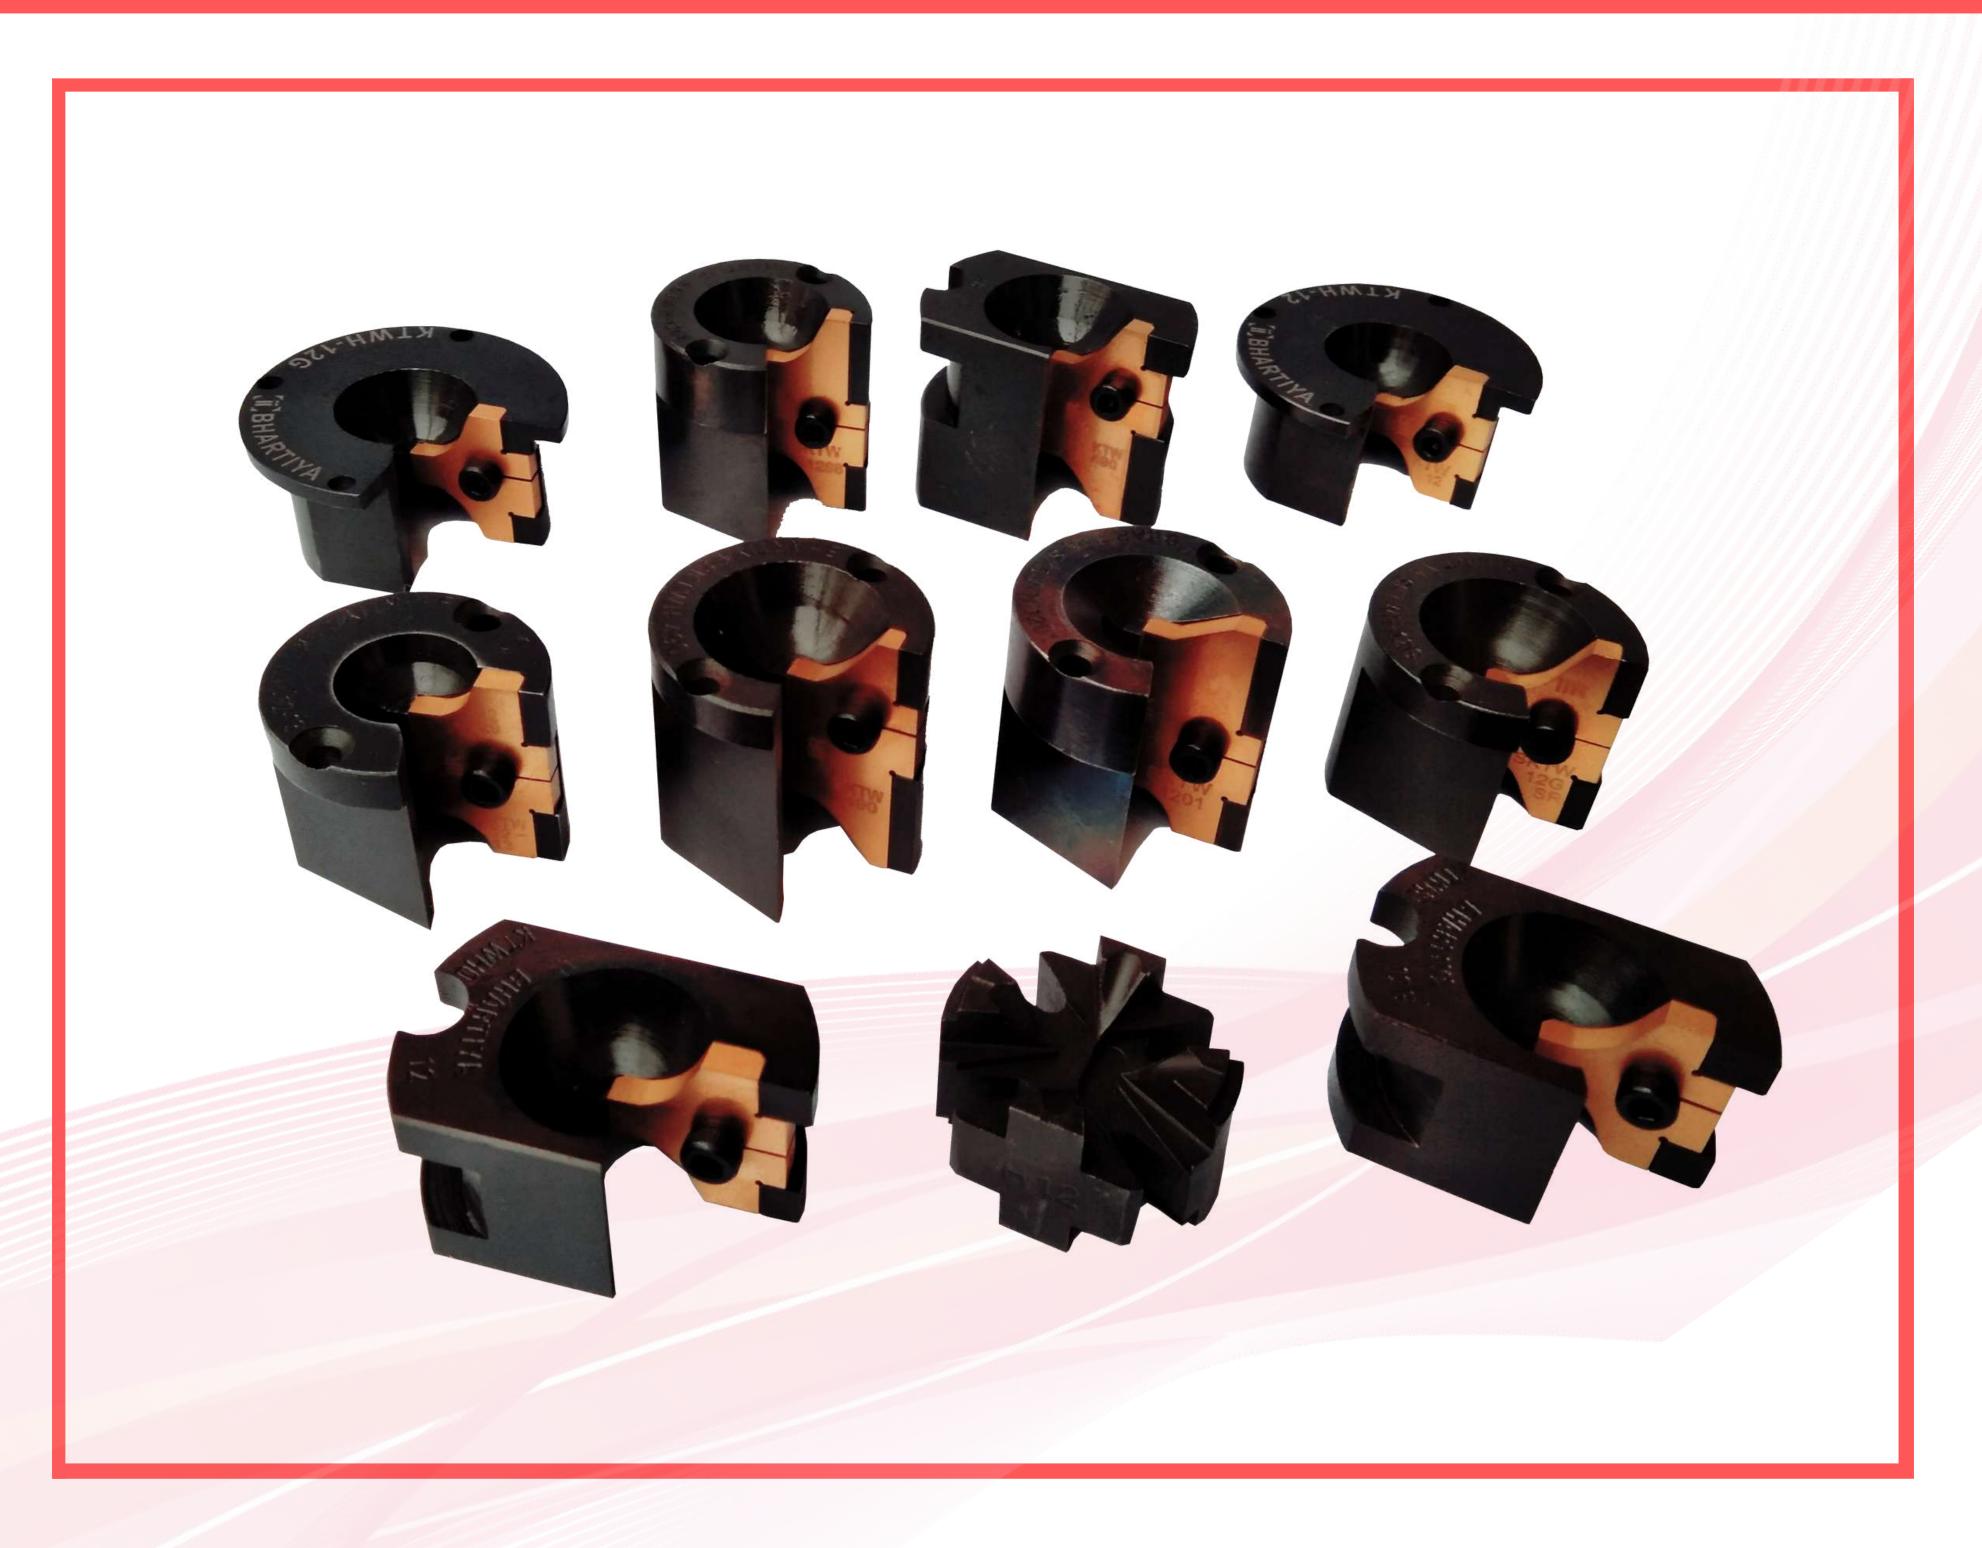

# **ROBOT/ MANNUAL DRESSING CUTTER HOLDERS**

#### **Features:**

Designed for Variety of Cap Tip Shapes.
 Available in Various sizes and designs.

- Designed for Dual sided sharpeners/ shapers.
- Maintain proper Tip Dressing in order to save time, consistency and quality.
- Durable and consistent approximately for 18000-20000 Sec. of Dressing time.
  - Special requirement or any development, feel free to contact.

#### **OUR FEW REGULAR MODEL SERIES:-**

- KTWH MTD 16D
- KTWHO MTD 16D
- KTWHL DJ-H 19D