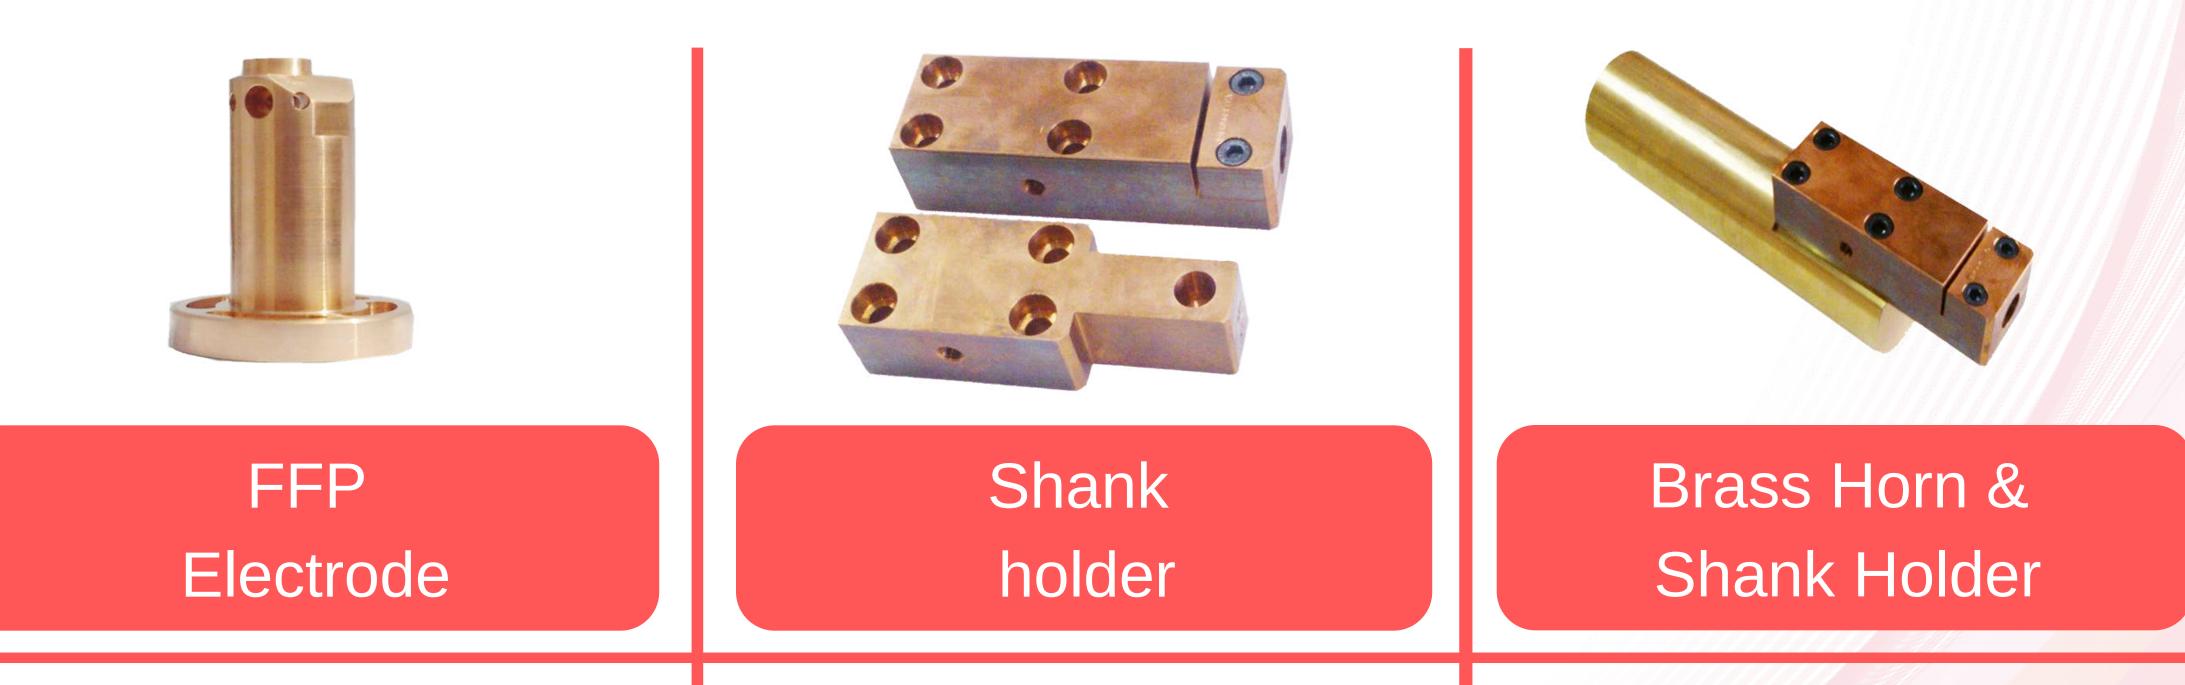

## MSW AND SSW SPARES

| Plate             | Shank Holder       | Spares         |
|-------------------|--------------------|----------------|
| <image/> <image/> | Brass Horn & Shank | <image/>       |
| Copper Nuts       | Holder             | Mounting Plate |