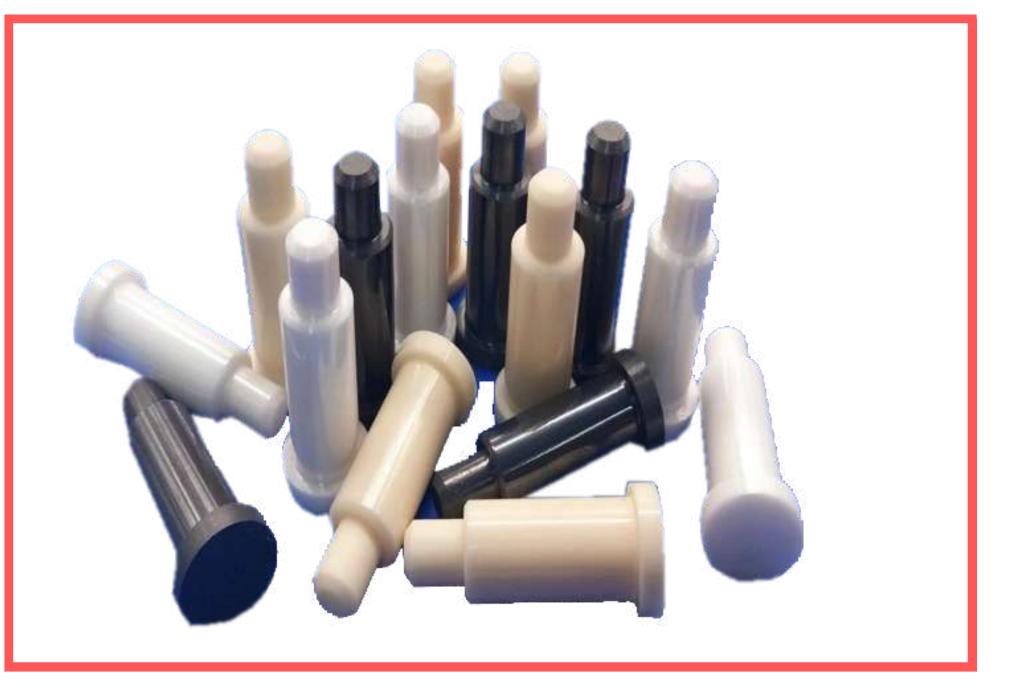

## KCF GUIDE PINS AND HOLDER

#### **Features:**

- Wide Range of KCF Guide Pins available in various models.
- Special Heat treated alloy with a hard insulated skin.
- A low cost pin with a reasonable lifespan.
- KCF Guide pin will be stable by air flow.
- Shape of Guide pin tip is tapered, it helps stable nut insert and holding.
- Projection nut welding Assly is combination of three given items:-

01. KCF Guide Pin.

02. Lower Electrode.

03. Lower Electrode Holder.