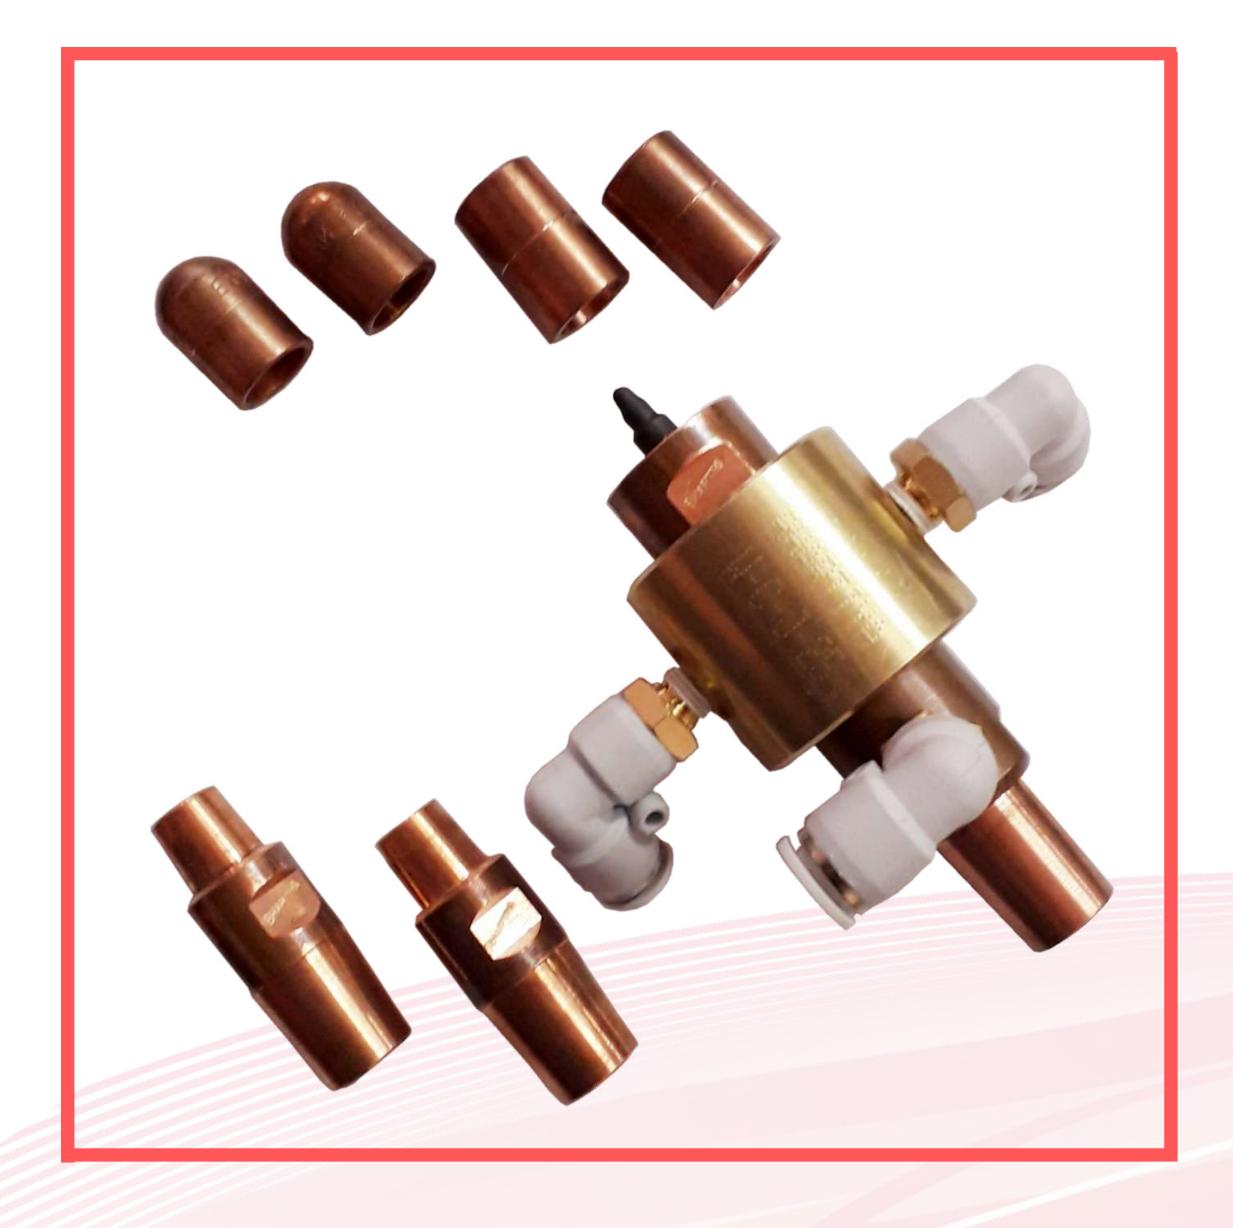

# ROBOT SHUNTS/ CURRENT CARRIERS/ BUS BARS

#### **Features:**

- Flexible Shunts /Copper Current Carrier for spot Welding robots.
- Available for Various IT Guns.
- Full Range For Projection Welding Machines SSW, MSW etc.

High Grade Copper sheets are used in shunts for longer life.

High Experties / skills used for manufacturing current carrier exact fitment.

**Few Regular Model Series (As per customer requirement):** 

- 303S100KS (As per OBARA)
- CB1 (As per DENYO)
- 39181, 30814, 39347 etc. (As per TECNA)
- Used in Spot Welding Robot Guns and IT Guns