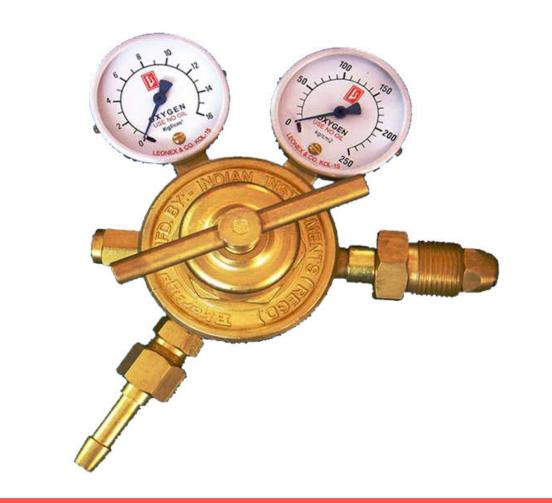

## GAS REGULATORS AND CUTTER

Co2 Gas Flow Meter

Gas Saver

#### Single Stage Double Meter Co2 Medical Regulator

Single Stage Double Meter Co2 Gas medical Regulator Single Stage Double Meter Oxygen Gas Regulator