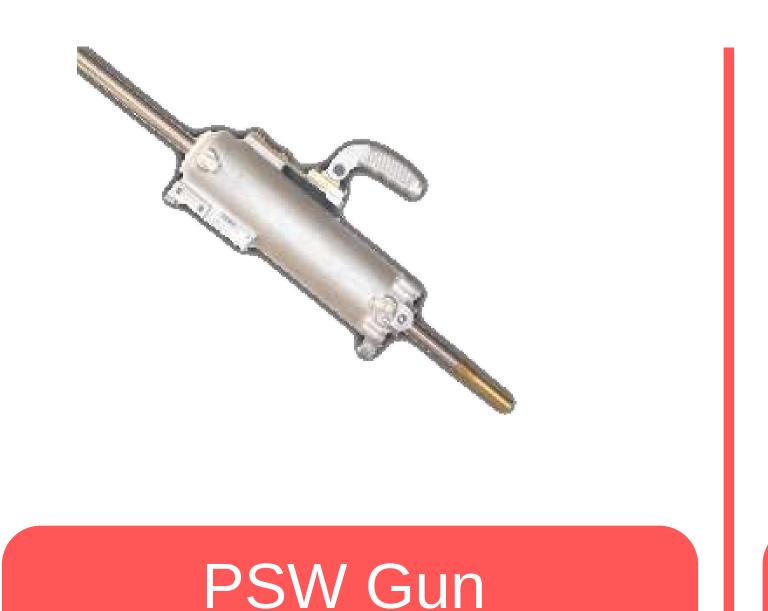

## List of Products for "WELD SHOP"

| S.No. | PRODUCT NAME                                                                                            |
|-------|---------------------------------------------------------------------------------------------------------|
| 1     | SPOT WELDING ROBOT TIP DRESSING CUTTER / BLADE                                                          |
| 2     | SPOT WELDING ROBOT CUTTER BLADE HOLDERS                                                                 |
| 3     | SPOT WELDING ROBOT FLEXIBLE SHUNT                                                                       |
| 4     | SPOT ROBOT SHANK, SCREW ADOPTER, SHANK ARMS, CAP TIPS                                                   |
| 5     | WATER MANIFOLD FOR SPOT ROBOT GUN                                                                       |
| 6     | PORTABLE SPOT WELDING GUN (PSW GUN)                                                                     |
| 7     | PISTON ROD FOR (C) TYPE PSW GUN WITH COPPER WATER COOLING TUBE                                          |
| 8     | CYLINDER FOR PSW-GUN                                                                                    |
| 9     | CAP TIP OPENERS / RACHIT                                                                                |
| 10    | PNEUMATIC TIP DRESSER FOR SPOT CAP TIP RESHARPENING                                                     |
| 11    | OFF-LINE TIP DRESSER FOR SPOT CAP TIP RESHARPENING                                                      |
| 12    | IT GUN SPARES (LIKE, SHUNTS, HOLDERS, WATER DISTRIBUTOR, SPECER HOSE, INSULATOR, CYLINDER ROD, PIN ETC) |
| 13    | STUD GUN SPARES (LIKE STUD COLLETS, OUTER, INNER, GUIDE PISTON, FLASH SHIELD, STUD RECEIVER ETC)        |
| 14    | PROJECTION WELDING SPARES                                                                               |
| 15    | KCF/CERAMIC GUIDE PINS                                                                                  |
| 16    | LOWER ELECTRODE / COPPER NUTS                                                                           |
| 17    | WATER COOLING JACKETS FOR VARIOUS MODELS ETC.                                                           |
| 18    | DOUBLE NUT, CHUCK NUTS                                                                                  |
| 19    | RUBBER MALLET                                                                                           |
| 20    | JUMPER CABLE                                                                                            |
| 21    | SUB CABLE                                                                                               |
| 22    | HOLE SAW CUTTER                                                                                         |
| 23    | DENT PULLER                                                                                             |
| 24    | LOCATING PINS FOR JIG FIXTURES                                                                          |
| 25    | SPOT ROBOT STRAIHGHT SHANK / ARMS                                                                       |
| 26    | BOLT WELDING ELECTRODE FOR T STEP                                                                       |
| 27    | SEAM WELDING HEAD (REPAIR FACILITY)                                                                     |
| 28    | SEAM WHEEL                                                                                              |
| 29    | SEAM WHEEL DRESSING CUTTER                                                                              |
| 30    | SEAM SHAFT                                                                                              |
| 31    | SEAM SILVER CONTACT SHOES                                                                               |
| 32    | GAS REGULATORS (CO2,OXYGEN,ARGON,ACETYLENE                                                              |
| 33    | FLOW METER                                                                                              |
| 34    | MANUAL CUTTER HOLDER                                                                                    |
| 35    | MANUAL TIP DRESSER                                                                                      |