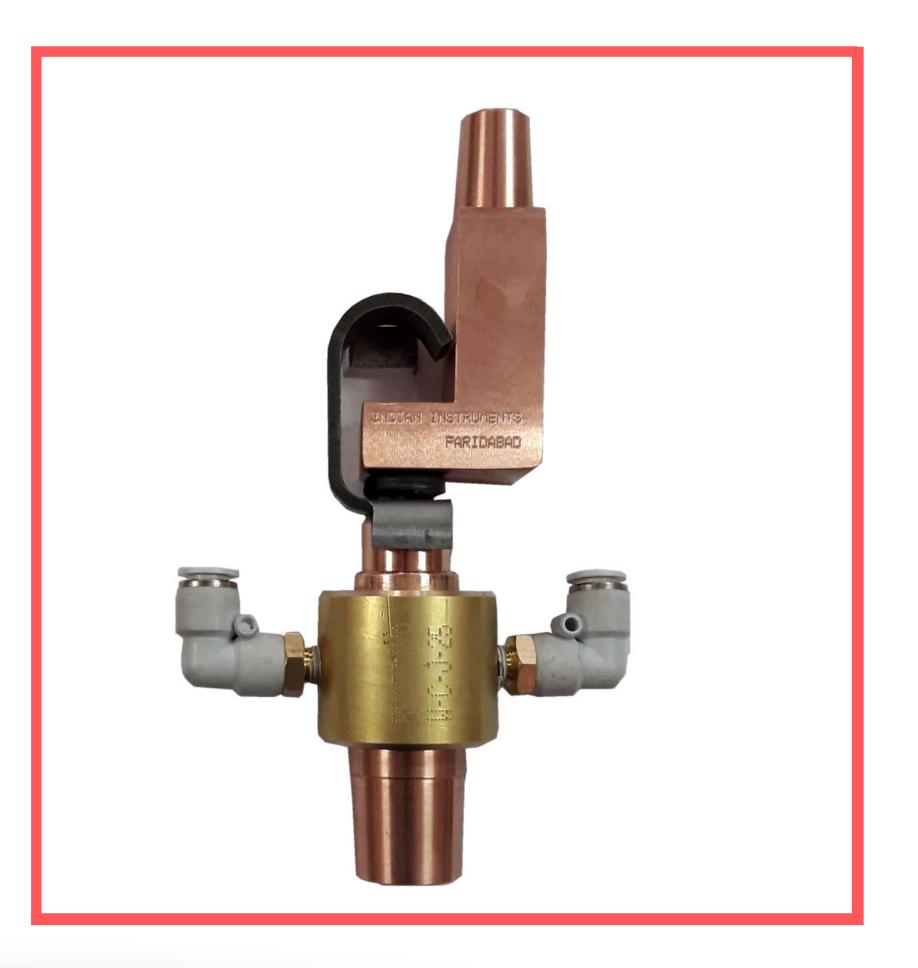

## KCF GUIDE PINS AND HOLDER

#### **Features:**

- Wide Range of KCF Guide Pins available in various models.
- Special Heat treated alloy with a hard insulated skin.
- A low cost pin with a reasonable lifespan.
- KCF Guide pin will be stable by air flow.
- Shape of Guide pin tip is tapered, it helps stable nut insert and holding.
- Projection nut welding Assly is combination of three given items:-

01. KCF Guide Pin.

02. Lower Electrode.

03. Lower Electrode Holder.