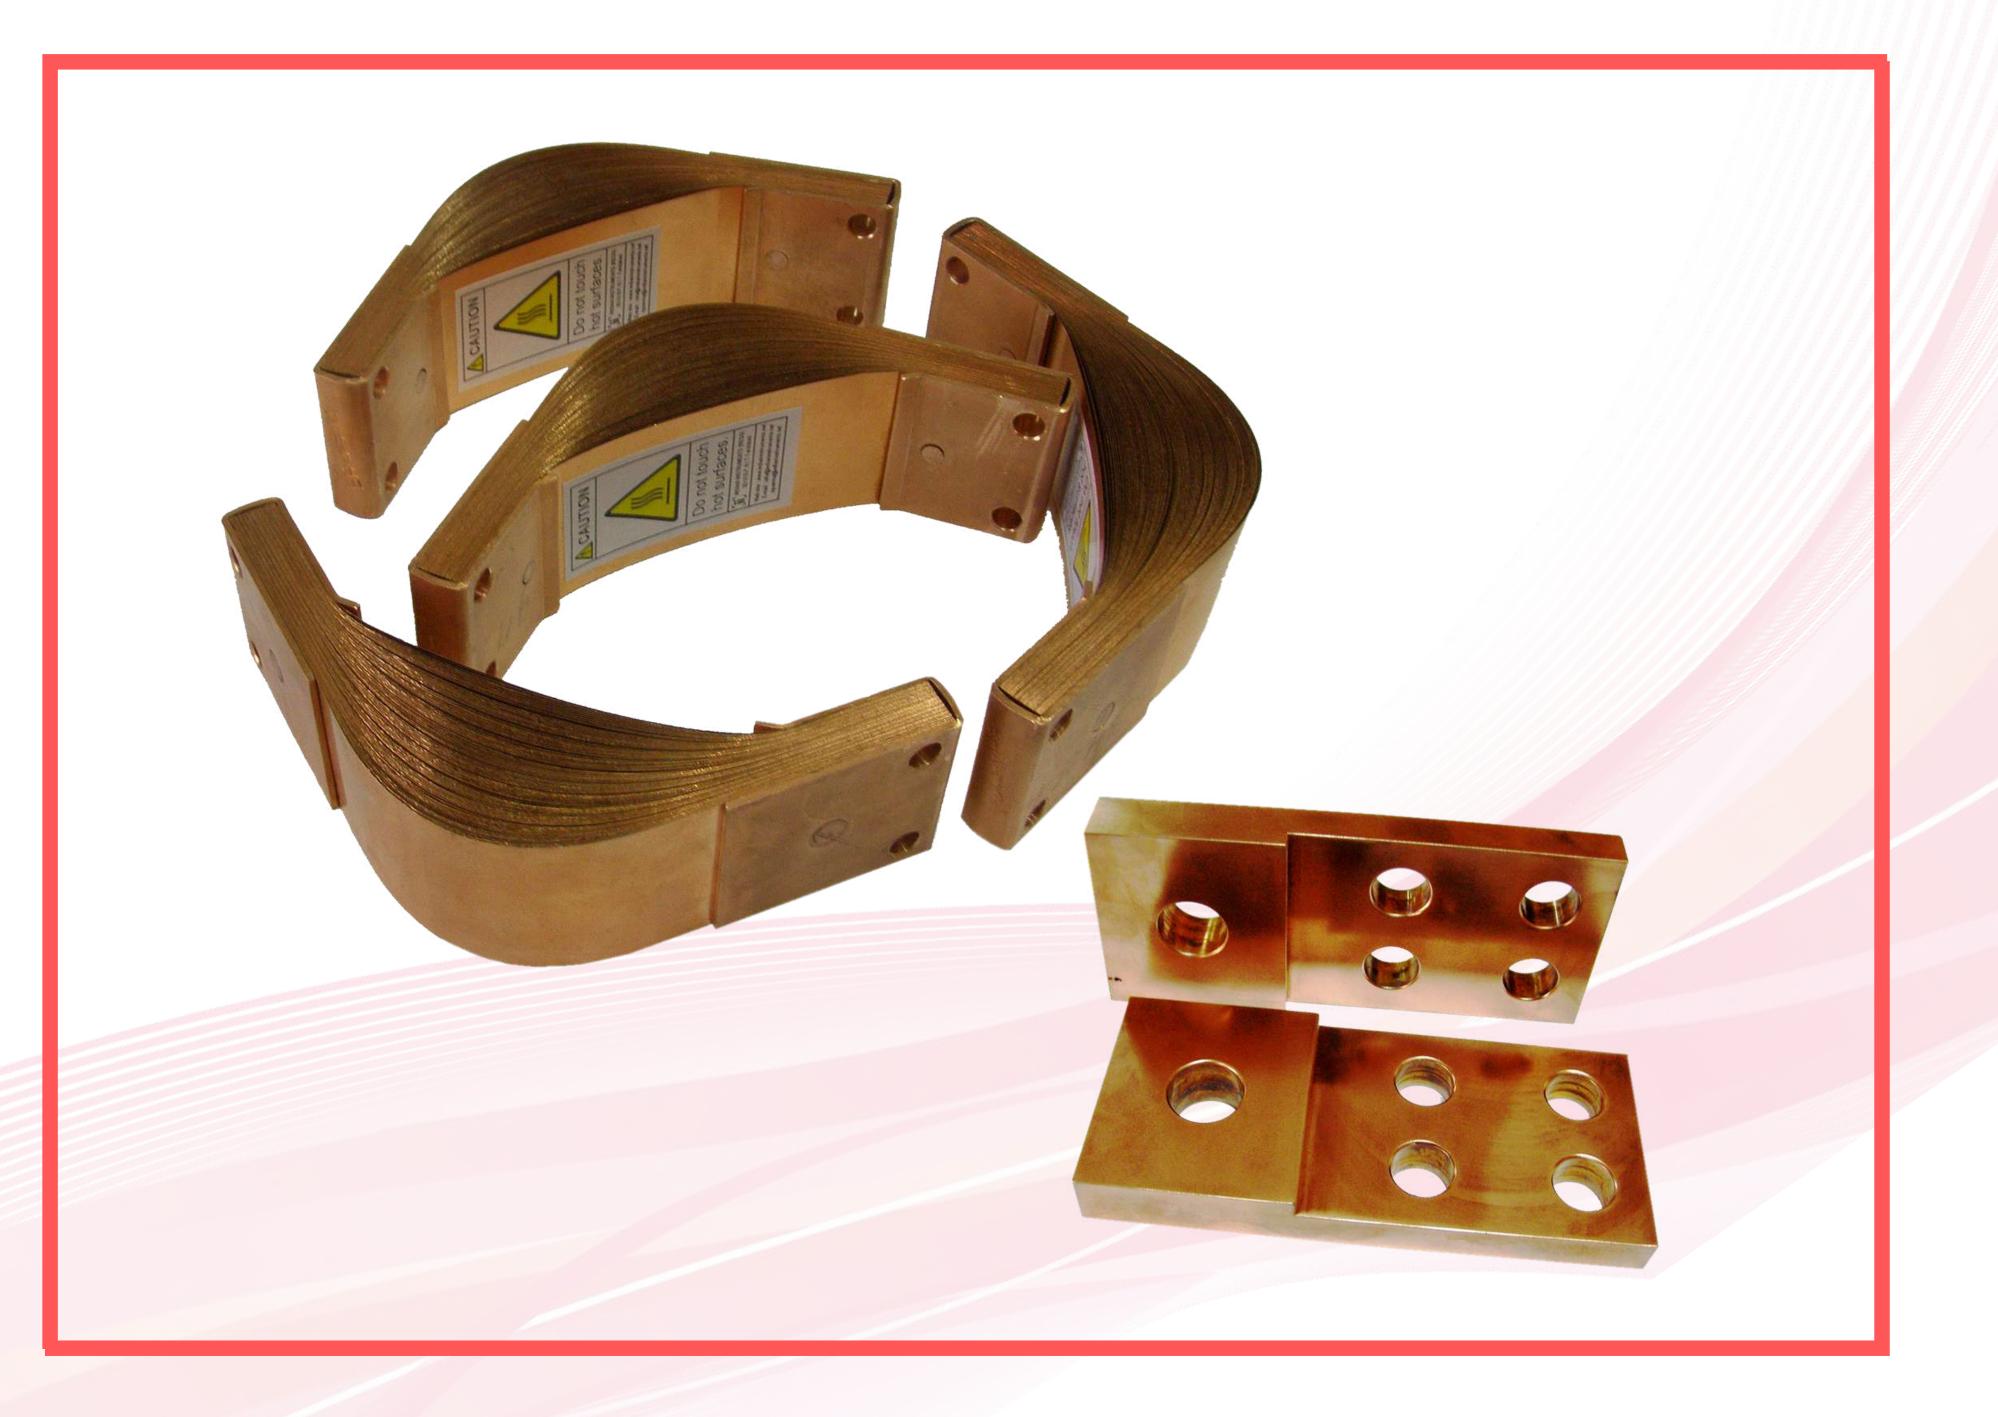

# ROBOT SHUNTS/ CURRENT CARRIERS/ BUS BARS

#### **Features:**

- Flexible Shunts /Copper Current Carrier for spot Welding robots.
- Available for Various IT Guns.
- Full Range For Projection Welding Machines SSW, MSW etc.

High Grade Copper sheets are used in shunts for longer life.

High Experties / skills used for manufacturing current carrier exact fitment.

**Few Regular Model Series (As per customer requirement):** 

- 303S100KS (As per OBARA)
- CB1 (As per DENYO)
- 39181, 30814, 39347 etc. (As per TECNA)
- Used in Spot Welding Robot Guns and IT Guns