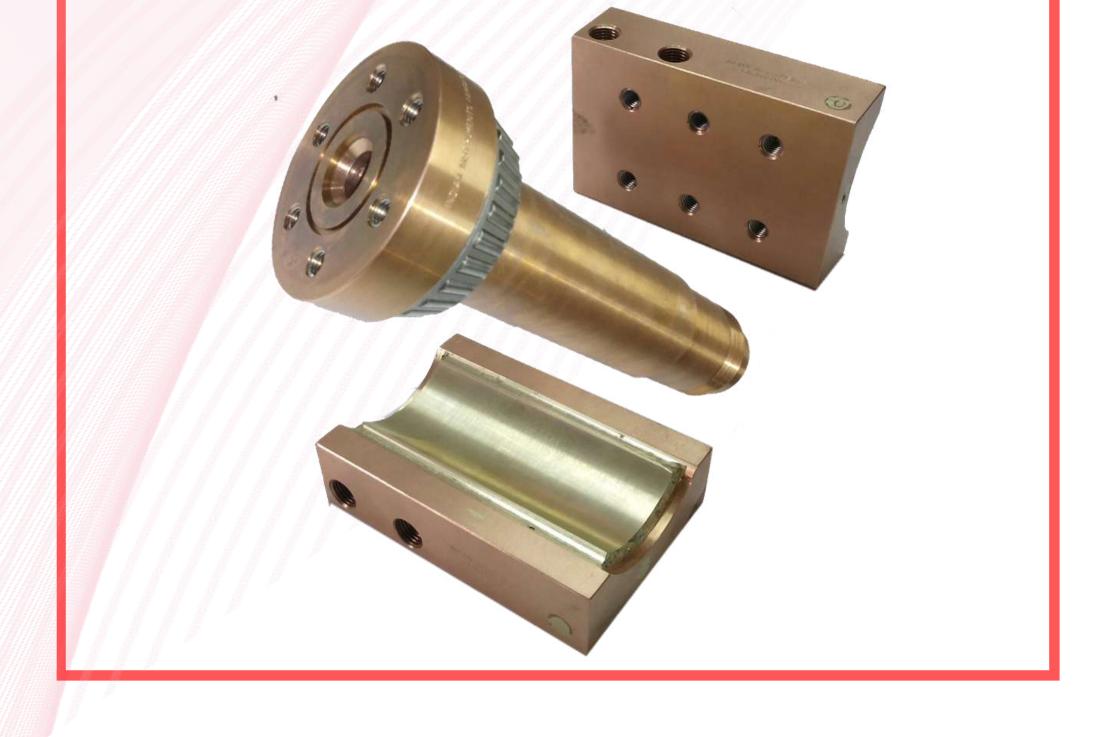

## WATER COOLING JACKET ASSLY

## **Applications:**

 By cooling effect this give longer life of electrode and prevention from lowering conduction by Heat ascension.

#### **Features:**

This matches with various kind of holders.
 Most suitable for narrow place is without thread.
 Prevent from spatter on product.
 Recommendable set for longer life of projection electrode.
 Available in various Models WCJ-20, WCJ-25, WCJ-30.