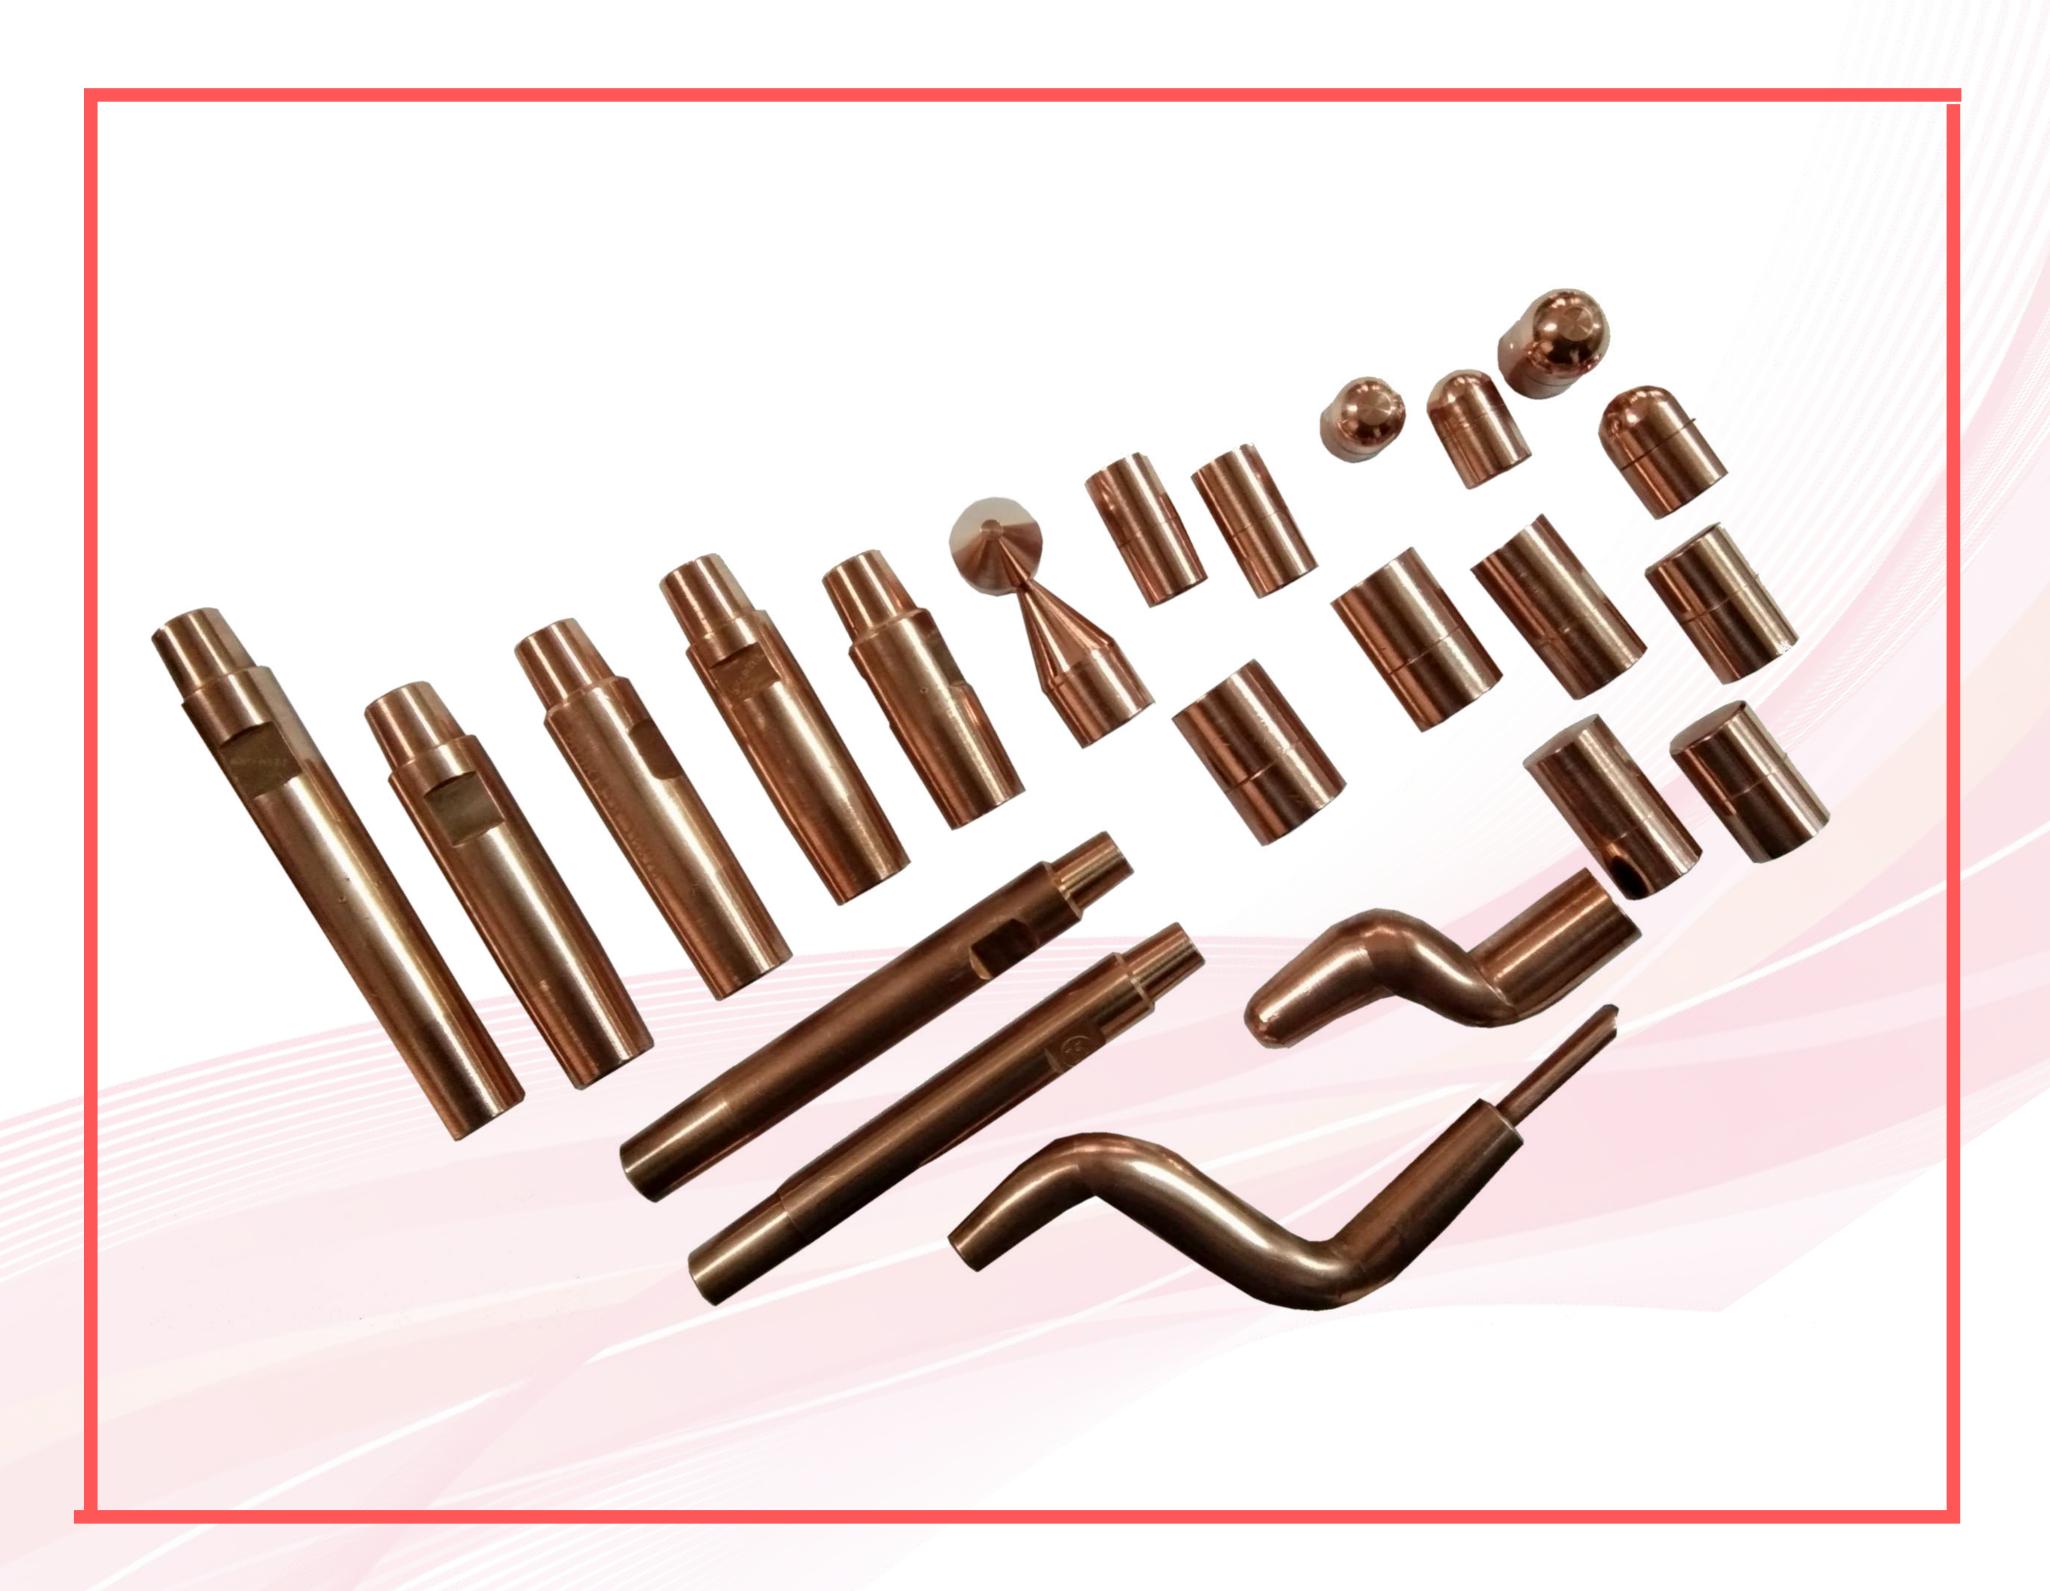

## **CAP TIPS AND SHANK**

#### **Feature:**

- Shanks and Cap Tips are available in various sizes.
- Material used in Beryllium and Chromium Zircornium.
- Used in Robotic Spot Welding and manual spot welding.
- Sizes can be customized as per requirement.
- Longer life span due to graded base material.

### **Few Regular Models:**

- CAP TIP 16\*23(16D).
- CAP TIP 13\*20(13D).
- F CAP TIPS For PROJECTION.
- Z Electrodes.
- Shanks SS-16 (110).
- Shanks SS-16(100)
- Conical CAP TIP With Face 3,4,5 & 6mm spot Area.