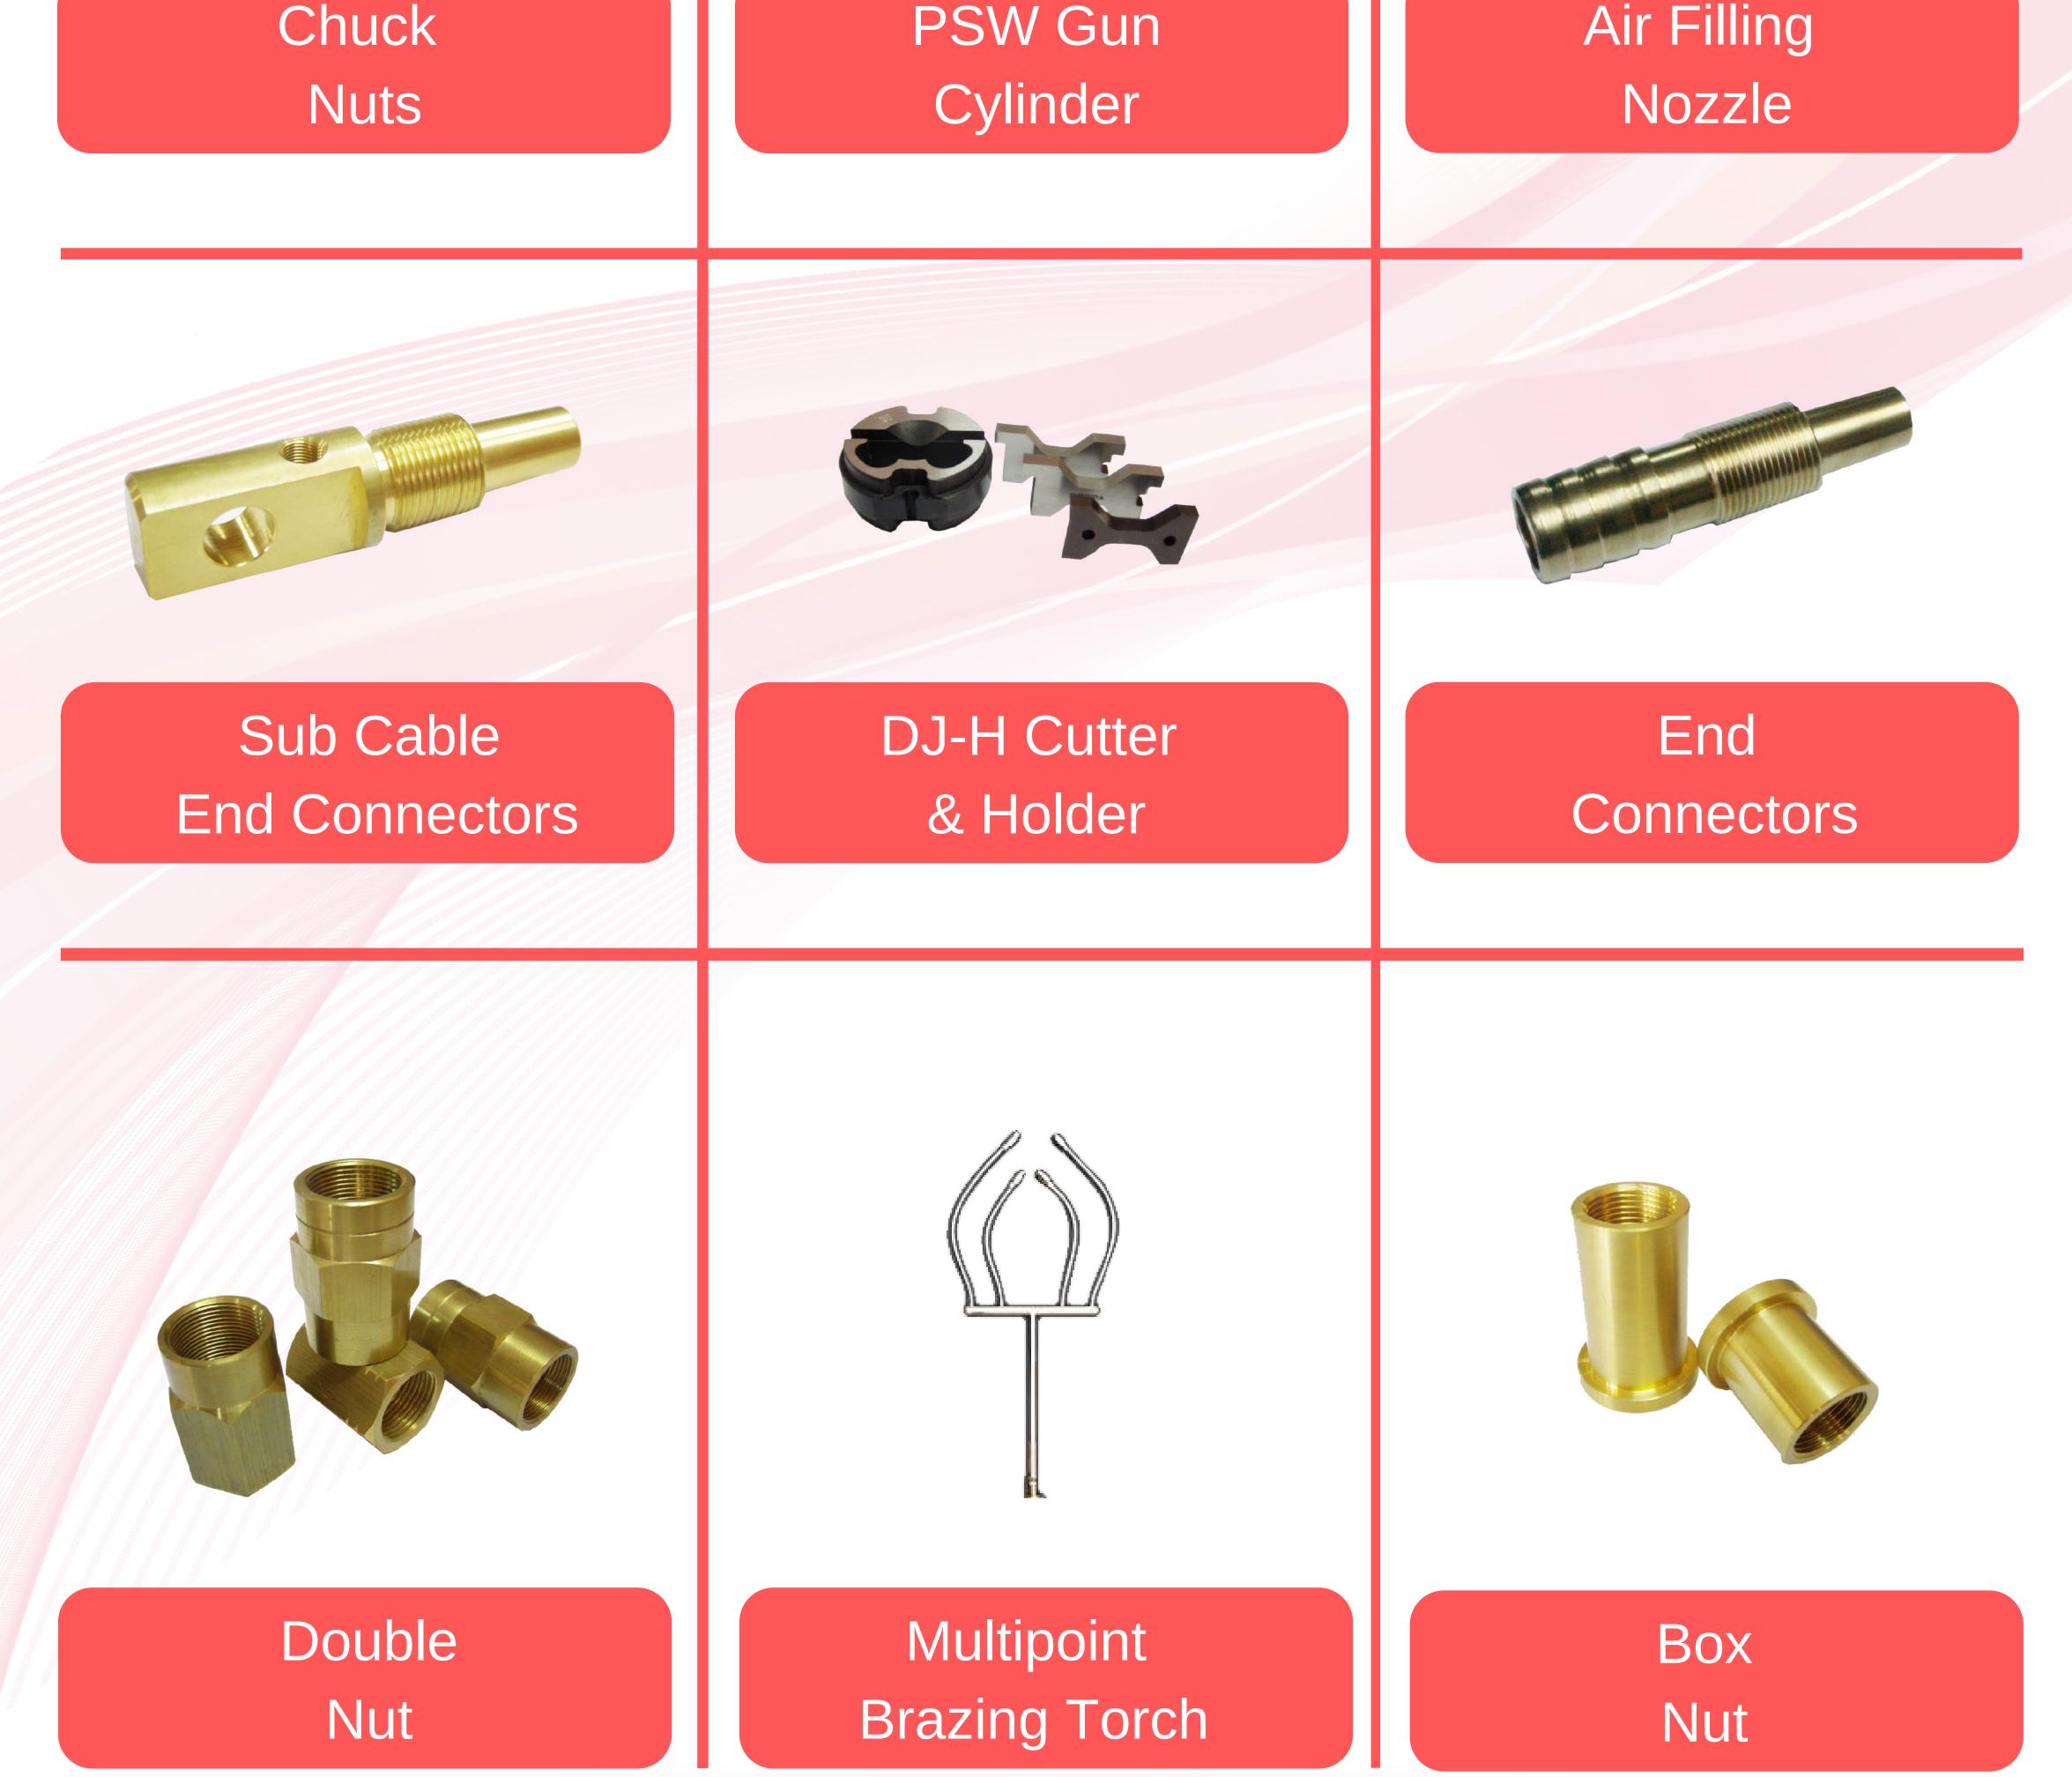

## List of Products for "WELD SHOP"

| S.No. | PRODUCT NAME                                                                                            |
|-------|---------------------------------------------------------------------------------------------------------|
| 1     | SPOT WELDING ROBOT TIP DRESSING CUTTER / BLADE                                                          |
| 2     | SPOT WELDING ROBOT CUTTER BLADE HOLDERS                                                                 |
| 3     | SPOT WELDING ROBOT FLEXIBLE SHUNT                                                                       |
| 4     | SPOT ROBOT SHANK, SCREW ADOPTER, SHANK ARMS, CAP TIPS                                                   |
| 5     | WATER MANIFOLD FOR SPOT ROBOT GUN                                                                       |
| 6     | PORTABLE SPOT WELDING GUN (PSW GUN)                                                                     |
| 7     | PISTON ROD FOR (C) TYPE PSW GUN WITH COPPER WATER COOLING TUBE                                          |
| 8     | CYLINDER FOR PSW-GUN                                                                                    |
| 9     | CAP TIP OPENERS / RACHIT                                                                                |
| 10    | PNEUMATIC TIP DRESSER FOR SPOT CAP TIP RESHARPENING                                                     |
| 11    | OFF-LINE TIP DRESSER FOR SPOT CAP TIP RESHARPENING                                                      |
| 12    | IT GUN SPARES (LIKE, SHUNTS, HOLDERS, WATER DISTRIBUTOR, SPECER HOSE, INSULATOR, CYLINDER ROD, PIN ETC) |
| 13    | STUD GUN SPARES (LIKE STUD COLLETS, OUTER, INNER, GUIDE PISTON, FLASH SHIELD, STUD RECEIVER ETC)        |
| 14    | PROJECTION WELDING SPARES                                                                               |
| 15    | KCF/CERAMIC GUIDE PINS                                                                                  |
| 16    | LOWER ELECTRODE / COPPER NUTS                                                                           |
| 17    | WATER COOLING JACKETS FOR VARIOUS MODELS ETC.                                                           |
| 18    | DOUBLE NUT, CHUCK NUTS                                                                                  |
| 19    | RUBBER MALLET                                                                                           |
| 20    | JUMPER CABLE                                                                                            |
| 21    | SUB CABLE                                                                                               |
| 22    | HOLE SAW CUTTER                                                                                         |
| 23    | DENT PULLER                                                                                             |
| 24    | LOCATING PINS FOR JIG FIXTURES                                                                          |
| 25    | SPOT ROBOT STRAIHGHT SHANK / ARMS                                                                       |
| 26    | BOLT WELDING ELECTRODE FOR T STEP                                                                       |
| 27    | SEAM WELDING HEAD (REPAIR FACILITY)                                                                     |
| 28    | SEAM WHEEL                                                                                              |
| 29    | SEAM WHEEL DRESSING CUTTER                                                                              |
| 30    | SEAM SHAFT                                                                                              |
| 31    | SEAM SILVER CONTACT SHOES                                                                               |
| 32    | GAS REGULATORS (CO2,OXYGEN,ARGON,ACETYLENE                                                              |
| 33    | FLOW METER                                                                                              |
| 34    | MANUAL CUTTER HOLDER                                                                                    |
| 35    | MANUAL TIP DRESSER                                                                                      |