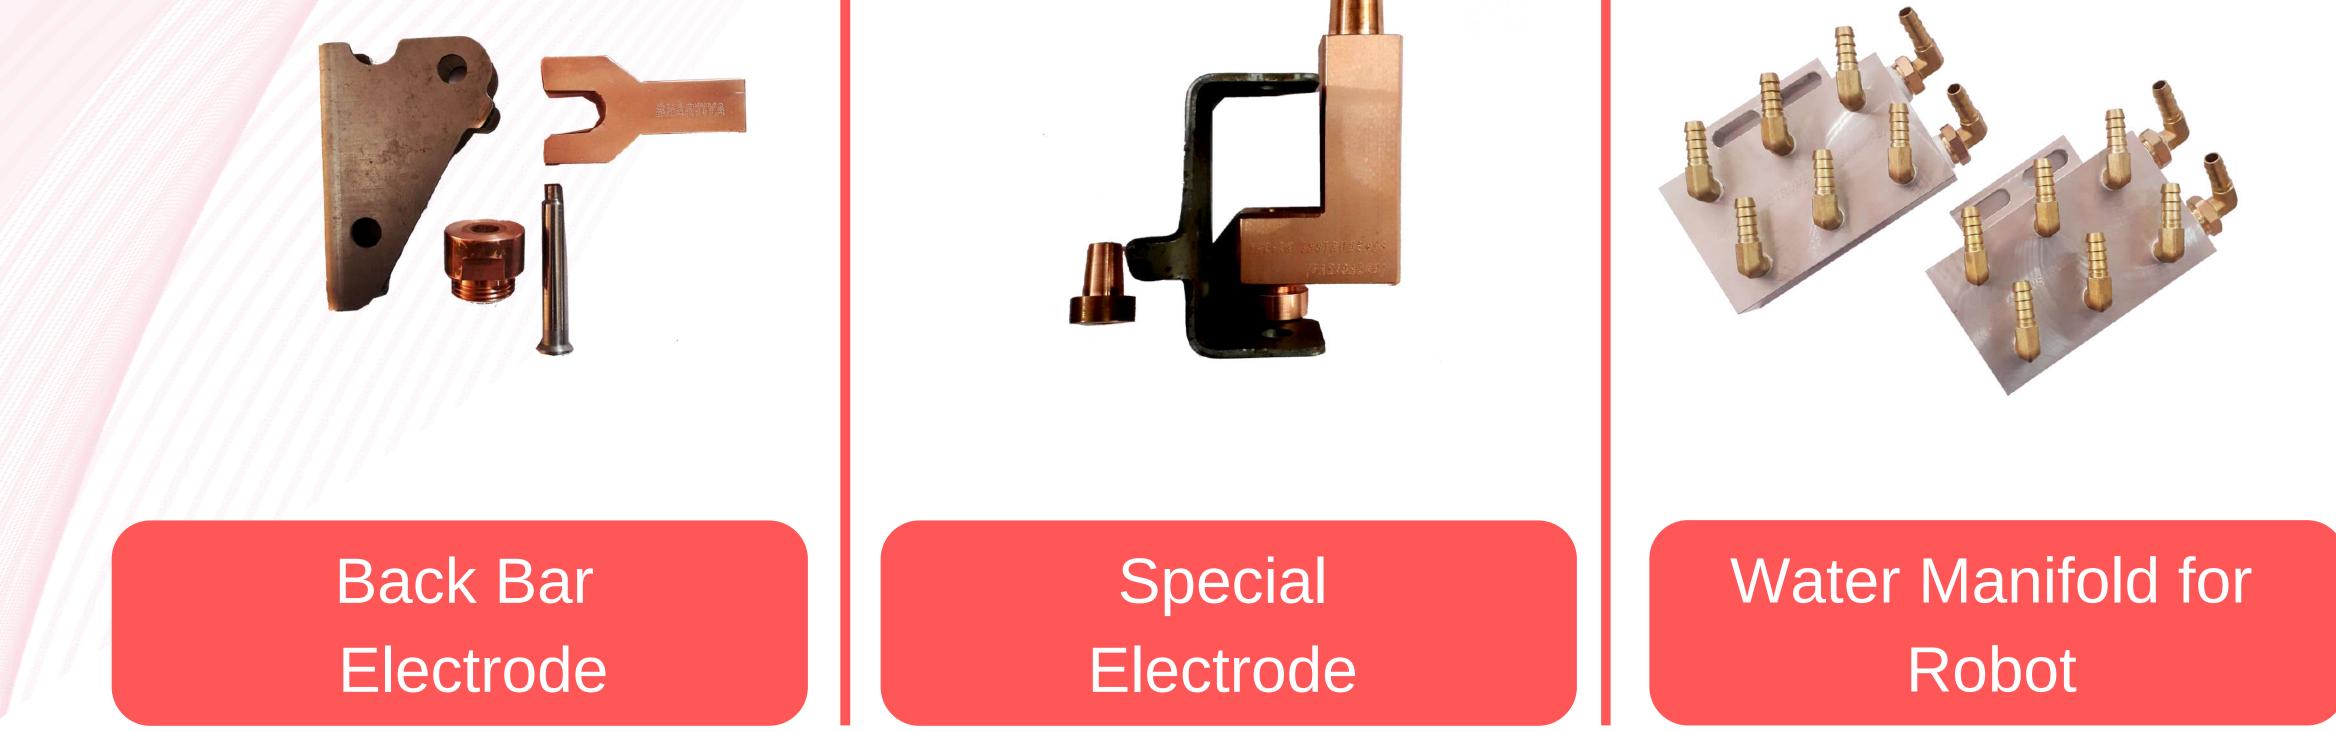

- **ROBOT DRESSING CUTTER**
- TIP OPENER/RATCHET
- STUD WELDING ROBOT SPARES
- **PROJECTION WELDING SPARES**
- SEAM WELDING SPARES

- ROBOT DRESSING CUTTER HOLDERS
- CERAMIC GUIDE PINS AND ELECTRODES
- SPOT WELDING ROBOT SPARES
- CAP TIPS AND SHANKS
- SPOT WELDING SPARES

- STUD COLLETS AUTO & MANUAL
- KCF GUIDE PINS AND HOLDERS
- PSW GUN
- SHANKS AND ADOPTERS
- **IT GUN SPARES**

## List of Products for "WELD SHOP"

| S.No. | PRODUCT NAME                                                                                            |
|-------|---------------------------------------------------------------------------------------------------------|
| 1     | SPOT WELDING ROBOT TIP DRESSING CUTTER / BLADE                                                          |
| 2     | SPOT WELDING ROBOT CUTTER BLADE HOLDERS                                                                 |
| 3     | SPOT WELDING ROBOT FLEXIBLE SHUNT                                                                       |
| 4     | SPOT ROBOT SHANK, SCREW ADOPTER, SHANK ARMS, CAP TIPS                                                   |
| 5     | WATER MANIFOLD FOR SPOT ROBOT GUN                                                                       |
| 6     | PORTABLE SPOT WELDING GUN (PSW GUN)                                                                     |
| 7     | PISTON ROD FOR (C) TYPE PSW GUN WITH COPPER WATER COOLING TUBE                                          |
| 8     | CYLINDER FOR PSW-GUN                                                                                    |
| 9     | CAP TIP OPENERS / RACHIT                                                                                |
| 10    | PNEUMATIC TIP DRESSER FOR SPOT CAP TIP RESHARPENING                                                     |
| 11    | OFF-LINE TIP DRESSER FOR SPOT CAP TIP RESHARPENING                                                      |
| 12    | IT GUN SPARES (LIKE, SHUNTS, HOLDERS, WATER DISTRIBUTOR, SPECER HOSE, INSULATOR, CYLINDER ROD, PIN ETC) |
| 13    | STUD GUN SPARES (LIKE STUD COLLETS, OUTER, INNER, GUIDE PISTON, FLASH SHIELD, STUD RECEIVER ETC)        |
| 14    | PROJECTION WELDING SPARES                                                                               |
| 15    | KCF/CERAMIC GUIDE PINS                                                                                  |
| 16    | LOWER ELECTRODE / COPPER NUTS                                                                           |
| 17    | WATER COOLING JACKETS FOR VARIOUS MODELS ETC.                                                           |
| 18    | DOUBLE NUT, CHUCK NUTS                                                                                  |
| 19    | RUBBER MALLET                                                                                           |
| 20    | JUMPER CABLE                                                                                            |
| 21    | SUB CABLE                                                                                               |
| 22    | HOLE SAW CUTTER                                                                                         |
| 23    | DENT PULLER                                                                                             |
| 24    | LOCATING PINS FOR JIG FIXTURES                                                                          |
| 25    | SPOT ROBOT STRAIHGHT SHANK / ARMS                                                                       |
| 26    | BOLT WELDING ELECTRODE FOR T STEP                                                                       |
| 27    | SEAM WELDING HEAD (REPAIR FACILITY)                                                                     |
| 28    | SEAM WHEEL                                                                                              |
| 29    | SEAM WHEEL DRESSING CUTTER                                                                              |
| 30    | SEAM SHAFT                                                                                              |
| 31    | SEAM SILVER CONTACT SHOES                                                                               |
| 32    | GAS REGULATORS (CO2,OXYGEN,ARGON,ACETYLENE                                                              |
| 33    | FLOW METER                                                                                              |
| 34    | MANUAL CUTTER HOLDER                                                                                    |
| 35    | MANUAL TIP DRESSER                                                                                      |