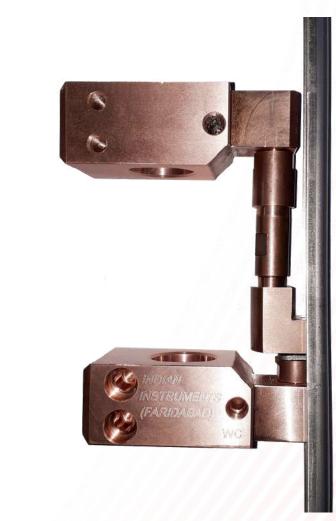

# **ROBOT/ MANNUAL DRESSING CUTTER HOLDERS**

#### **Features:**

Designed for Variety of Cap Tip Shapes.
 Available in Various sizes and designs.

- Designed for Dual sided sharpeners/ shapers.
- Maintain proper Tip Dressing in order to save time, consistency and quality.
- Durable and consistent approximately for 18000-20000 Sec. of Dressing time.
  - Special requirement or any development, feel free to contact.

#### **OUR FEW REGULAR MODEL SERIES:-**

- KTWH MTD 16D
- KTWHO MTD 16D
- KTWHL DJ-H 19D