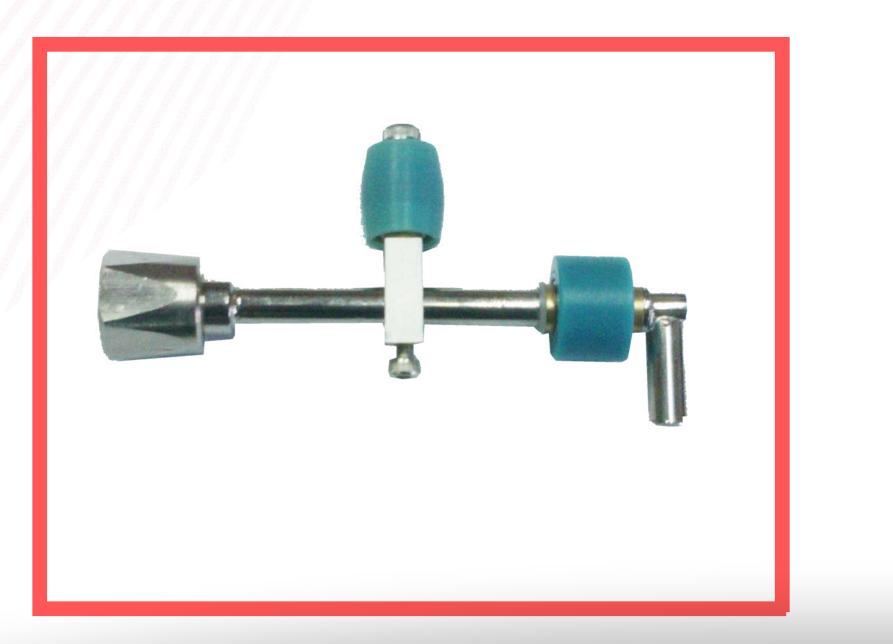

## Auto Tip Dresser Assembly

### **Specifications**

- Top cover for Auto tip dresser For spot welding Robot.
- Complete Gear Box Assembly set (Set of 3 Gears).
- Cutter Holder for Spot Welding Robot Dresser 16D and 13D.
- Dressing Cutter for spot welding Robot 16D and 13D

#### Features

- Available in various size like 16D and 13D.
- Manufactured by skilled person.
- Perfect interchangeability.
- Exact Fitment.
- 100% import substitute with maximum cost reduction.
- Quantity as per OEM.