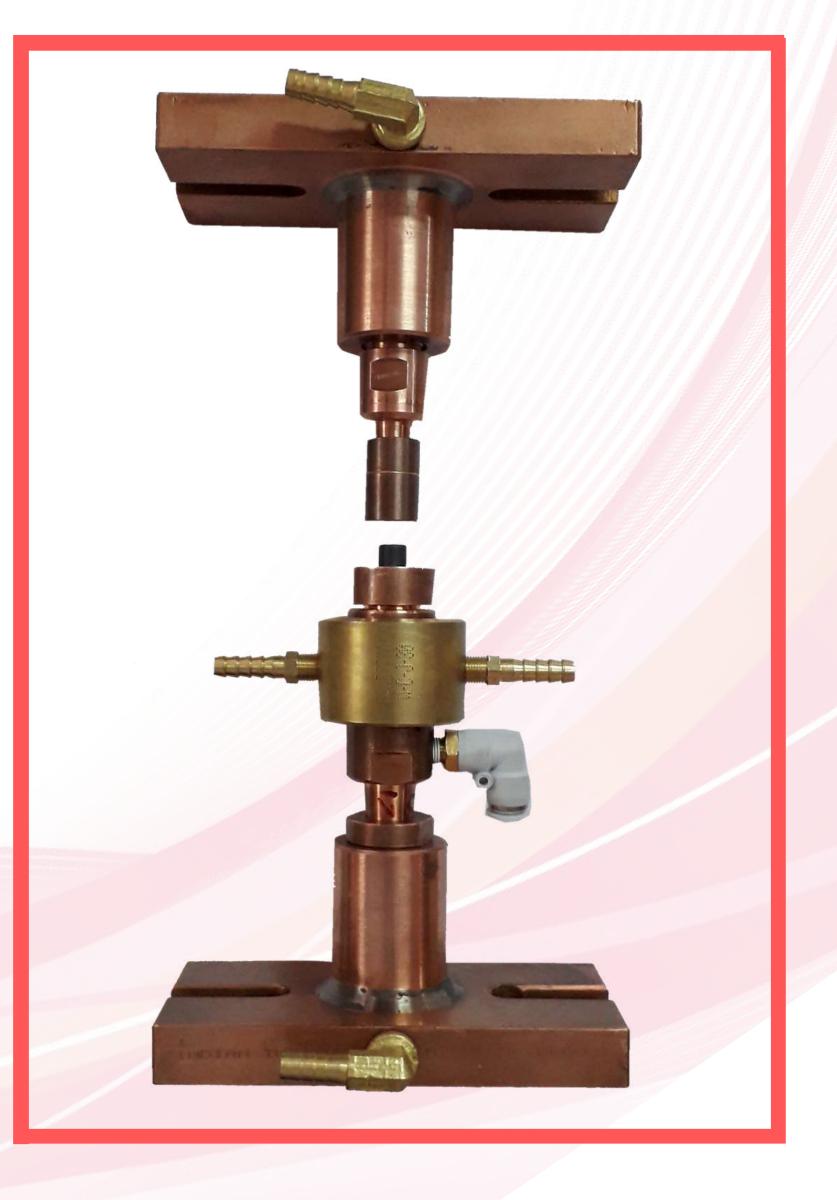

## SPARES OF STUD WELDING

#### **Features:**

- Available all kind of Mechanical spares for stud welding gun.
- Best quality as per OEM.
- Perfectly interchangeability.
- Preciously Manufactured for exact fitment.
- Scope of customize Development are also possible.

## STUD COLLETS AUTO & MANUAL FEED

#### **Specification:**

- Available for Autofeed , Manual Feed as well Robot.
- Available in M-3.M-4,M-5,M-6,M-8 &

#### **Our Main Products:**

- Stud Collects
- Swivel Nut
- Feedpot

M-10 Studs.

- Also Available for T-Stud.
- Length Stand from 39mm to as per customer requirement.
- Totally made of copper alloy for longer life.
- Flash Shield
- Loading Pin
- Guide Piston
- Clamping Ring
- Connecting Flange
- Flash Shield Support