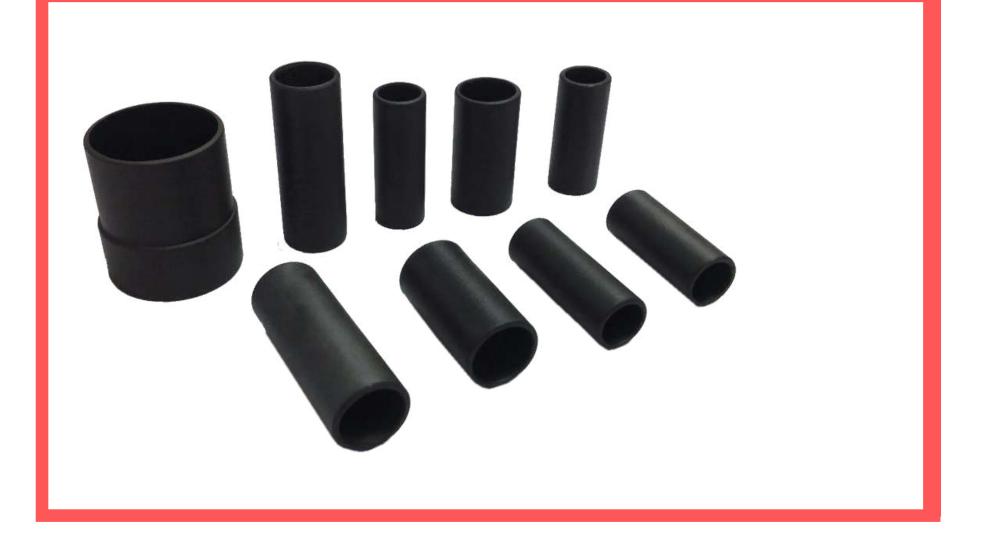

## **CERAMIC GUIDE PINS ELECTRODE**

### **Featues:**

- Extreme Hardness. High Thermal shock Resistance.
  - Temperature Resistance.. High Tensile Strength.
- Available in Black, Gray & White.
- Available in Min M-4 to M-12 or Customize.
- Available in SS threaded base.

## **Specifications:**

- Compressed Strength(MPa)... 2900
- Bending Strength(MPa)..800
- Elasticity(GPa).. 300
- Refractory (C)...1200