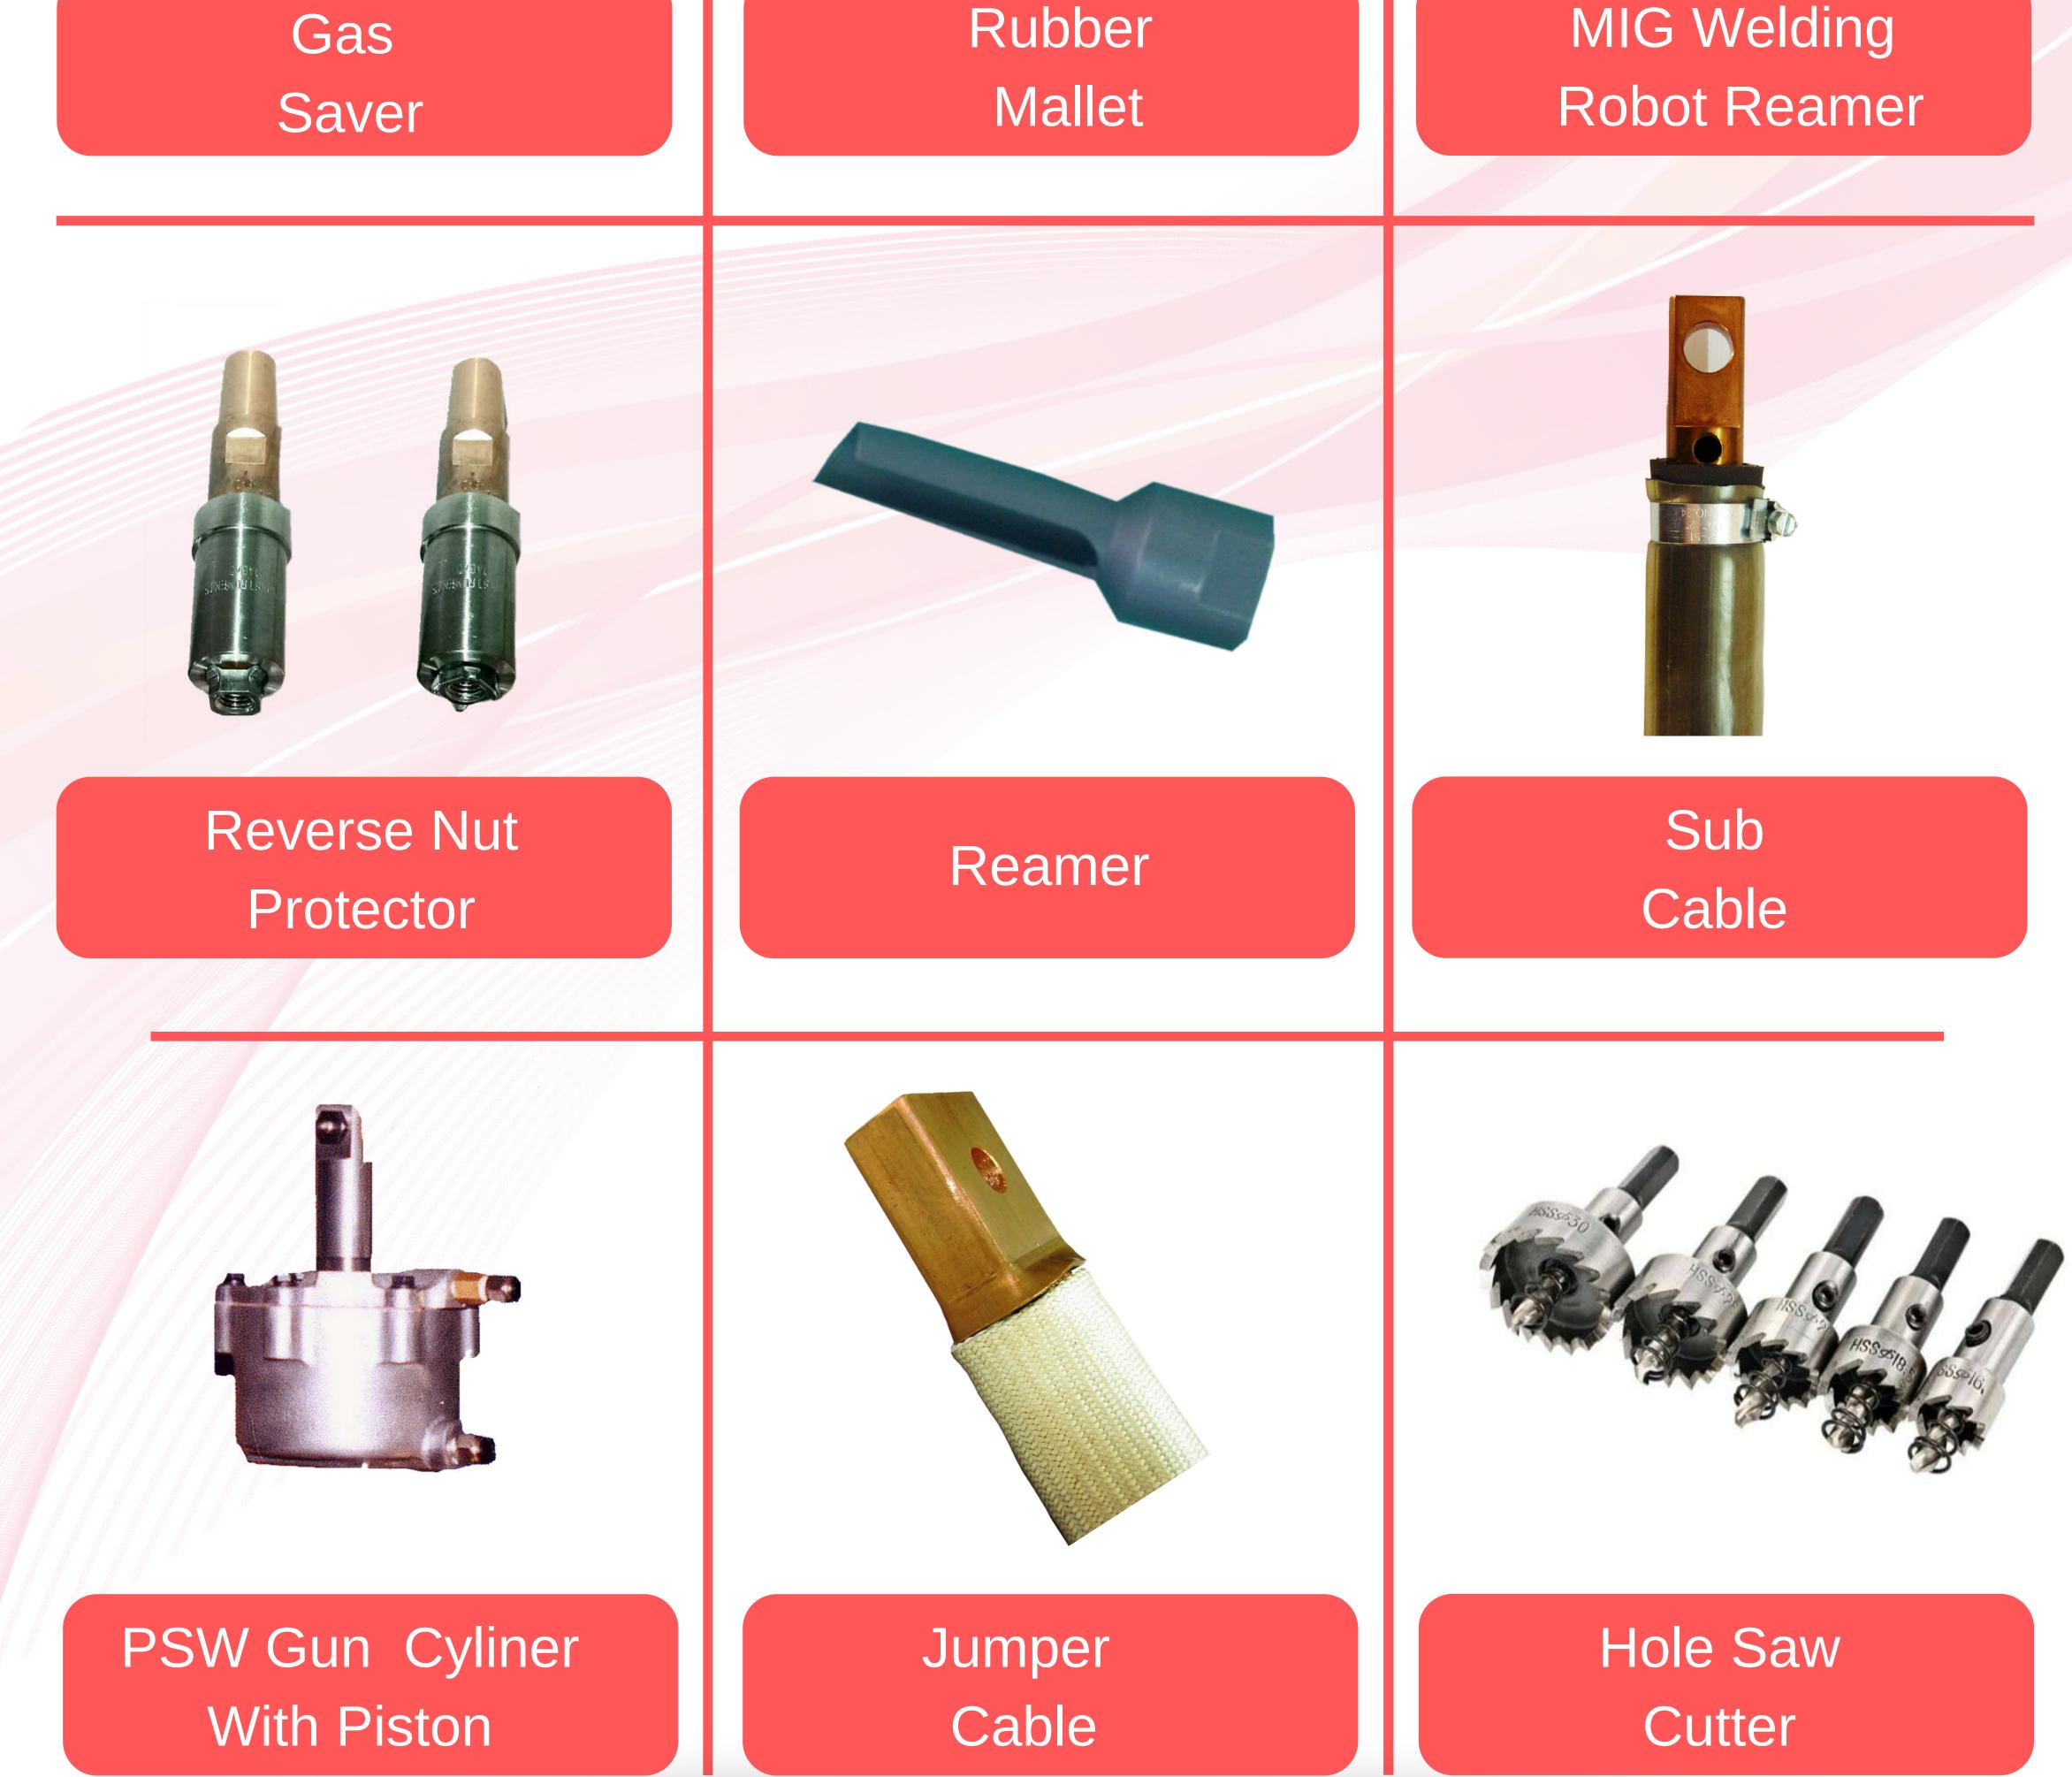

## List of Products for "WELD SHOP"

| S.No. | PRODUCT NAME                                                                                            |
|-------|---------------------------------------------------------------------------------------------------------|
| 1     | SPOT WELDING ROBOT TIP DRESSING CUTTER / BLADE                                                          |
| 2     | SPOT WELDING ROBOT CUTTER BLADE HOLDERS                                                                 |
| 3     | SPOT WELDING ROBOT FLEXIBLE SHUNT                                                                       |
| 4     | SPOT ROBOT SHANK, SCREW ADOPTER, SHANK ARMS, CAP TIPS                                                   |
| 5     | WATER MANIFOLD FOR SPOT ROBOT GUN                                                                       |
| 6     | PORTABLE SPOT WELDING GUN (PSW GUN)                                                                     |
| 7     | PISTON ROD FOR (C) TYPE PSW GUN WITH COPPER WATER COOLING TUBE                                          |
| 8     | CYLINDER FOR PSW-GUN                                                                                    |
| 9     | CAP TIP OPENERS / RACHIT                                                                                |
| 10    | PNEUMATIC TIP DRESSER FOR SPOT CAP TIP RESHARPENING                                                     |
| 11    | OFF-LINE TIP DRESSER FOR SPOT CAP TIP RESHARPENING                                                      |
| 12    | IT GUN SPARES (LIKE, SHUNTS, HOLDERS, WATER DISTRIBUTOR, SPECER HOSE, INSULATOR, CYLINDER ROD, PIN ETC) |
| 13    | STUD GUN SPARES (LIKE STUD COLLETS, OUTER, INNER, GUIDE PISTON, FLASH SHIELD, STUD RECEIVER ETC)        |
| 14    | PROJECTION WELDING SPARES                                                                               |
| 15    | KCF/CERAMIC GUIDE PINS                                                                                  |
| 16    | LOWER ELECTRODE / COPPER NUTS                                                                           |
| 17    | WATER COOLING JACKETS FOR VARIOUS MODELS ETC.                                                           |
| 18    | DOUBLE NUT, CHUCK NUTS                                                                                  |
| 19    | RUBBER MALLET                                                                                           |
| 20    | JUMPER CABLE                                                                                            |
| 21    | SUB CABLE                                                                                               |
| 22    | HOLE SAW CUTTER                                                                                         |
| 23    | DENT PULLER                                                                                             |
| 24    | LOCATING PINS FOR JIG FIXTURES                                                                          |
| 25    | SPOT ROBOT STRAIHGHT SHANK / ARMS                                                                       |
| 26    | BOLT WELDING ELECTRODE FOR T STEP                                                                       |
| 27    | SEAM WELDING HEAD (REPAIR FACILITY)                                                                     |
| 28    | SEAM WHEEL                                                                                              |
| 29    | SEAM WHEEL DRESSING CUTTER                                                                              |
| 30    | SEAM SHAFT                                                                                              |
| 31    | SEAM SILVER CONTACT SHOES                                                                               |
| 32    | GAS REGULATORS (CO2,OXYGEN,ARGON,ACETYLENE                                                              |
| 33    | FLOW METER                                                                                              |
| 34    | MANUAL CUTTER HOLDER                                                                                    |
| 35    | MANUAL TIP DRESSER                                                                                      |

## **OTHER PRODUCTS**