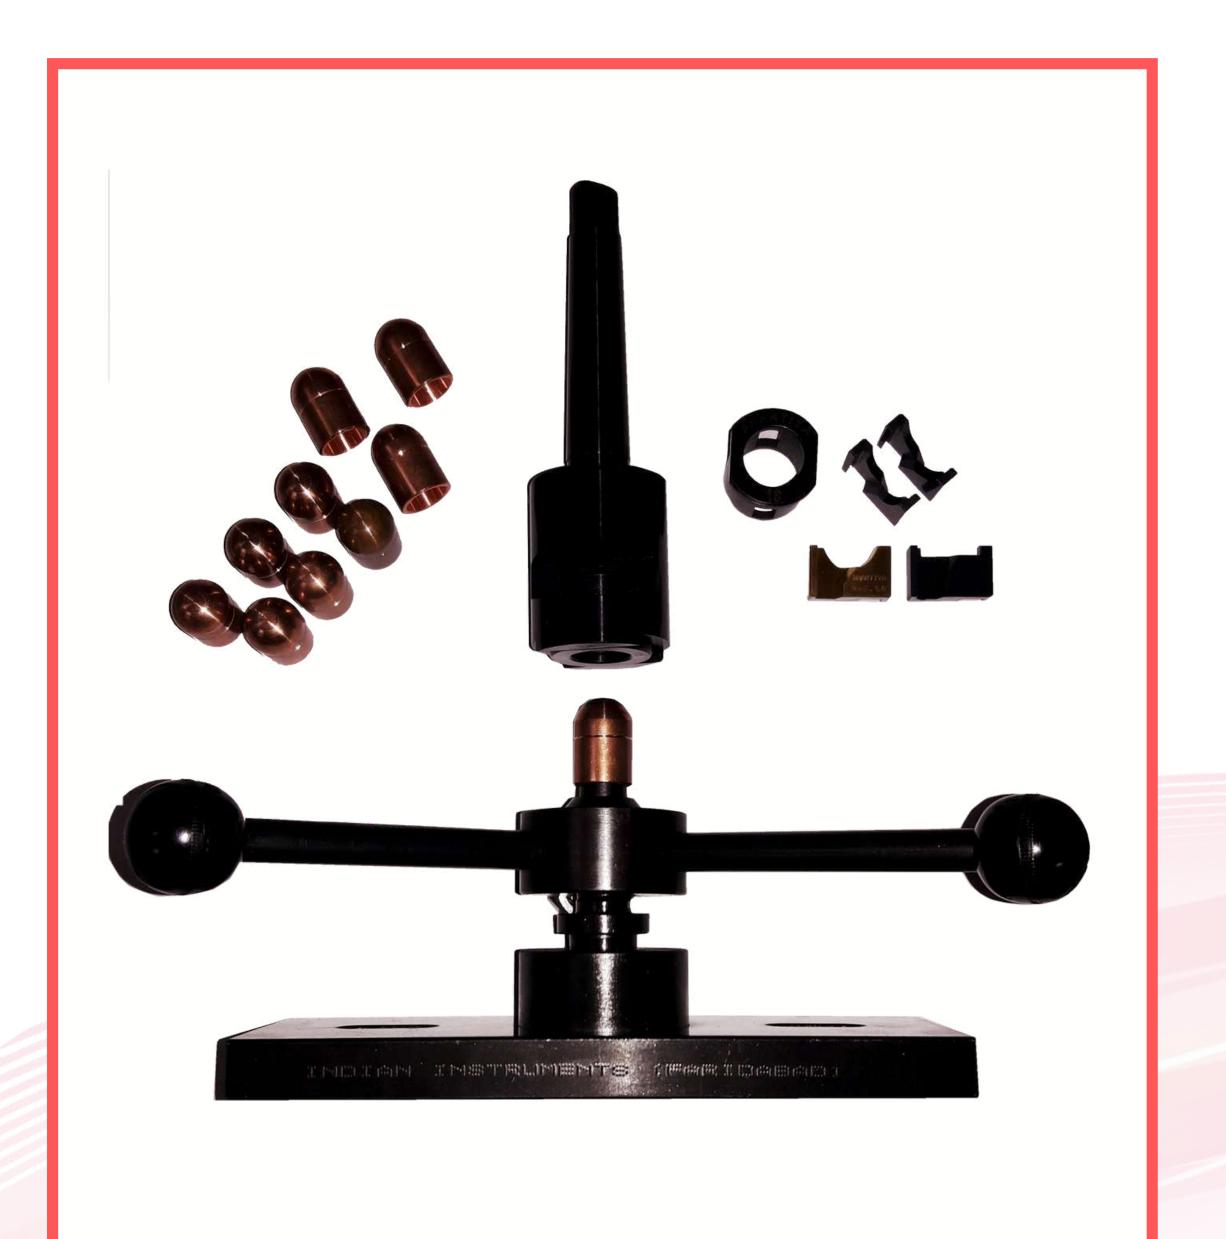

## Auto Tip Dresser Assembly

### **Specifications**

- Top cover for Auto tip dresser For spot welding Robot.
- Complete Gear Box Assembly set (Set of 3 Gears).
- Cutter Holder for Spot Welding Robot Dresser 16D and 13D.
- Dressing Cutter for spot welding Robot 16D and 13D

#### Features

- Available in various size like 16D and 13D.
- Manufactured by skilled person.
- Perfect interchangeability.
- Exact Fitment.
- 100% import substitute with maximum cost reduction.
- Quantity as per OEM.