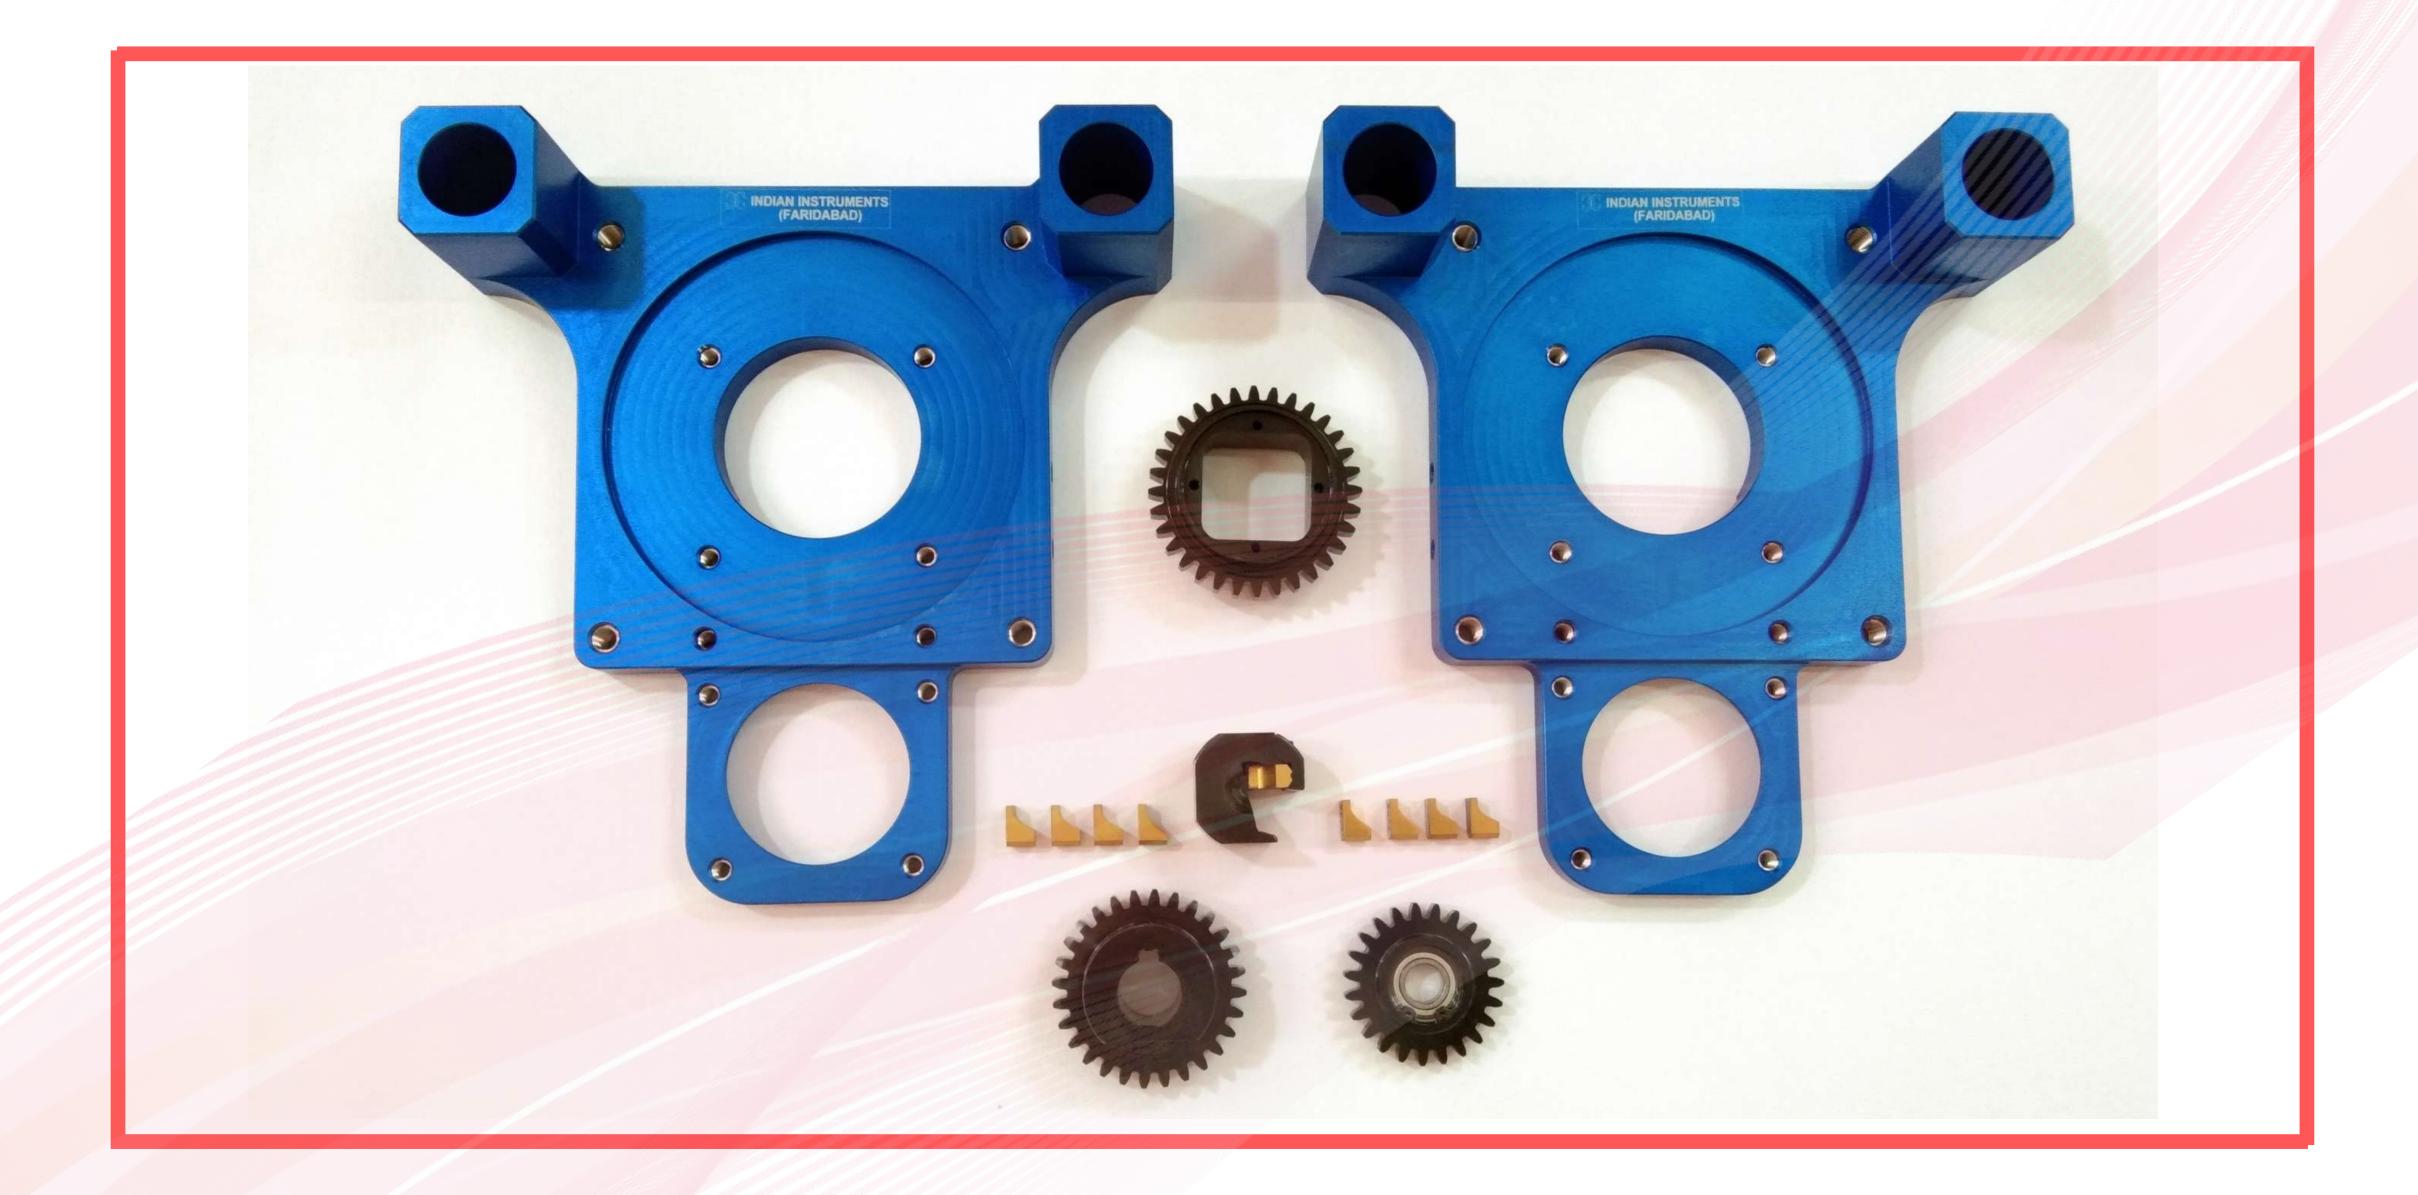

## Auto Tip Dresser Assembly

### **Specifications**

- Top cover for Auto tip dresser For spot welding Robot.
- Complete Gear Box Assembly set (Set of 3 Gears).
- Cutter Holder for Spot Welding Robot Dresser 16D and 13D.
- Dressing Cutter for spot welding Robot 16D and 13D

#### Features

- Available in various size like 16D and 13D.
- Manufactured by skilled person.
- Perfect interchangeability.
- Exact Fitment.
- 100% import substitute with maximum cost reduction.
- Quantity as per OEM.