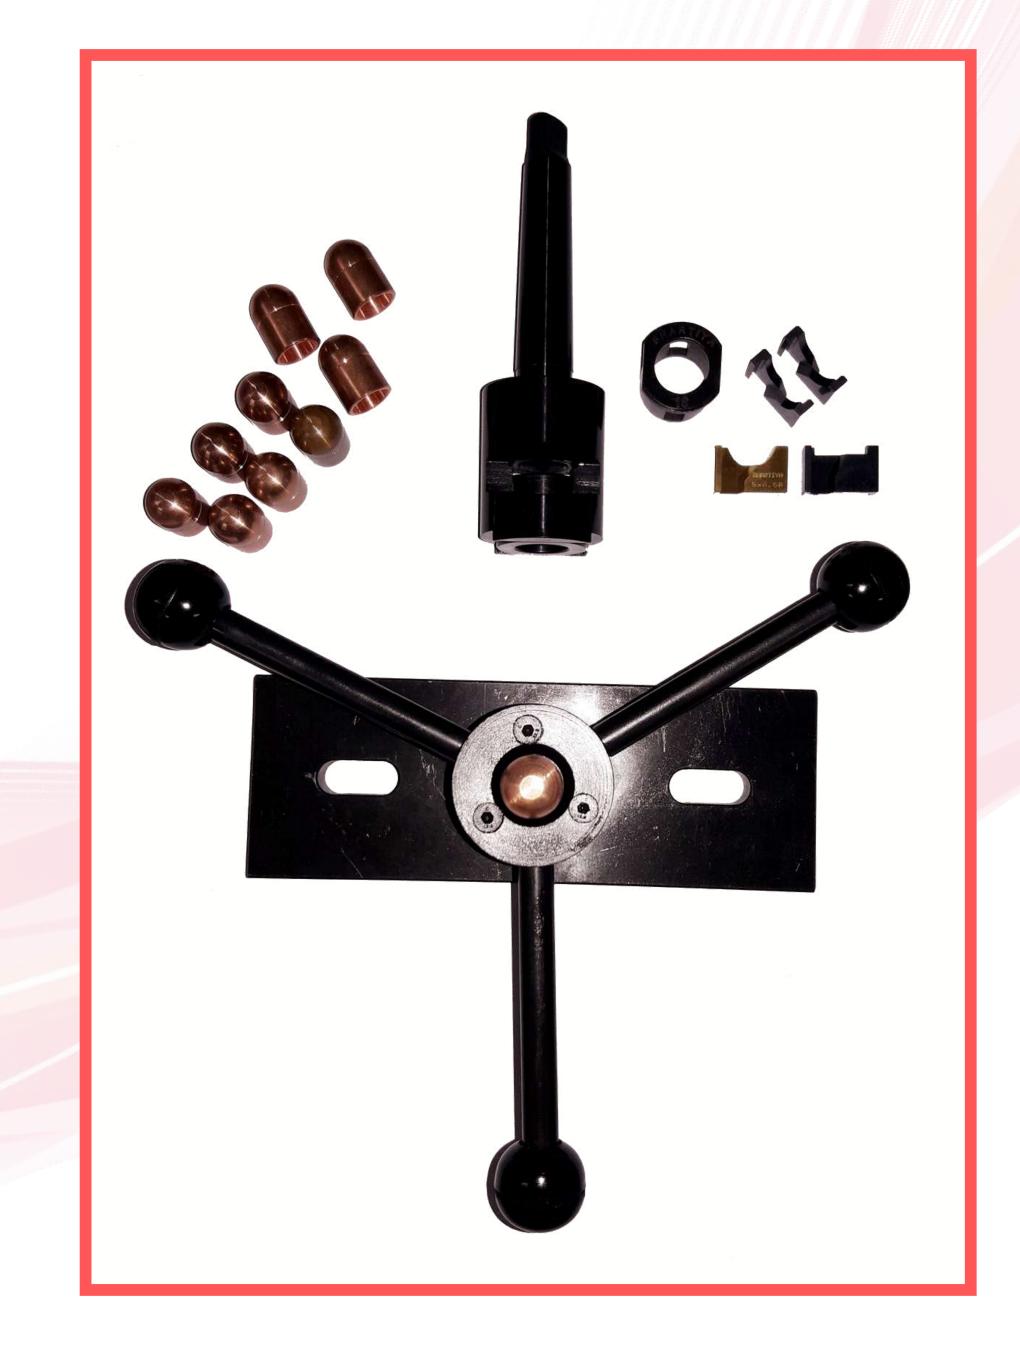

## Auto Tip Dresser Assembly

### **Specifications**

- Top cover for Auto tip dresser For spot welding Robot.
- Complete Gear Box Assembly set (Set of 3 Gears).
- Cutter Holder for Spot Welding Robot Dresser 16D and 13D.
- Dressing Cutter for spot welding Robot 16D and 13D

#### Features

- Available in various size like 16D and 13D.
- Manufactured by skilled person.
- Perfect interchangeability.
- Exact Fitment.
- 100% import substitute with maximum cost reduction.
- Quantity as per OEM.