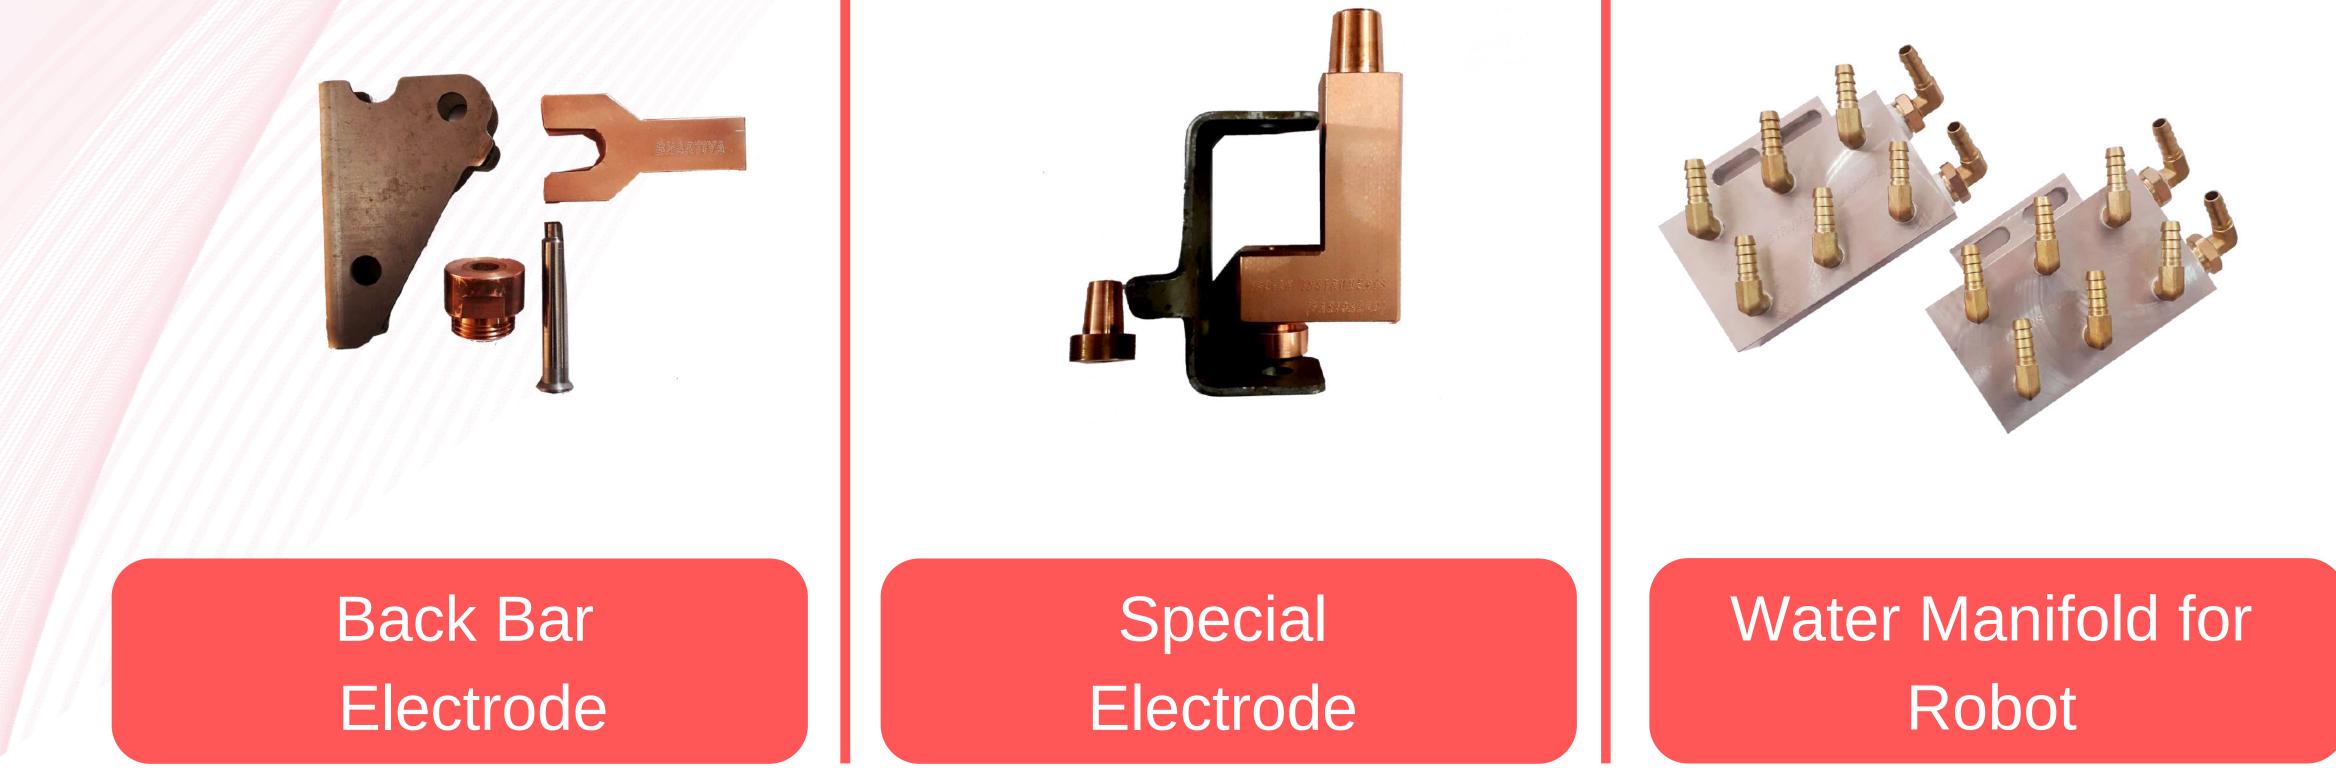

- **ROBOT DRESSING CUTTER**
- TIP OPENER/RATCHET
- STUD WELDING ROBOT SPARES
- **PROJECTION WELDING SPARES**
- SEAM WELDING SPARES

- ROBOT DRESSING CUTTER HOLDERS
- CERAMIC GUIDE PINS AND ELECTRODES
- SPOT WELDING ROBOT SPARES
- CAP TIPS AND SHANKS
- SPOT WELDING SPARES

- STUD COLLETS AUTO & MANUAL
- KCF GUIDE PINS AND HOLDERS
- PSW GUN
- SHANKS AND ADOPTERS
- **IT GUN SPARES**

## List of Products for "WELD SHOP"

| S.No. | PRODUCT NAME                                                                                            |
|-------|---------------------------------------------------------------------------------------------------------|
| 1     | SPOT WELDING ROBOT TIP DRESSING CUTTER / BLADE                                                          |
| 2     | SPOT WELDING ROBOT CUTTER BLADE HOLDERS                                                                 |
| 3     | SPOT WELDING ROBOT FLEXIBLE SHUNT                                                                       |
| 4     | SPOT ROBOT SHANK, SCREW ADOPTER, SHANK ARMS, CAP TIPS                                                   |
| 5     | WATER MANIFOLD FOR SPOT ROBOT GUN                                                                       |
| 6     | PORTABLE SPOT WELDING GUN (PSW GUN)                                                                     |
| 7     | PISTON ROD FOR (C) TYPE PSW GUN WITH COPPER WATER COOLING TUBE                                          |
| 8     | CYLINDER FOR PSW-GUN                                                                                    |
| 9     | CAP TIP OPENERS / RACHIT                                                                                |
| 10    | PNEUMATIC TIP DRESSER FOR SPOT CAP TIP RESHARPENING                                                     |
| 11    | OFF-LINE TIP DRESSER FOR SPOT CAP TIP RESHARPENING                                                      |
| 12    | IT GUN SPARES (LIKE, SHUNTS, HOLDERS, WATER DISTRIBUTOR, SPECER HOSE, INSULATOR, CYLINDER ROD, PIN ETC) |
| 13    | STUD GUN SPARES (LIKE STUD COLLETS, OUTER, INNER, GUIDE PISTON, FLASH SHIELD, STUD RECEIVER ETC)        |
| 14    | PROJECTION WELDING SPARES                                                                               |
| 15    | KCF/CERAMIC GUIDE PINS                                                                                  |
| 16    | LOWER ELECTRODE / COPPER NUTS                                                                           |
| 17    | WATER COOLING JACKETS FOR VARIOUS MODELS ETC.                                                           |
| 18    | DOUBLE NUT, CHUCK NUTS                                                                                  |
| 19    | RUBBER MALLET                                                                                           |
| 20    | JUMPER CABLE                                                                                            |
| 21    | SUB CABLE                                                                                               |
| 22    | HOLE SAW CUTTER                                                                                         |
| 23    | DENT PULLER                                                                                             |
| 24    | LOCATING PINS FOR JIG FIXTURES                                                                          |
| 25    | SPOT ROBOT STRAIHGHT SHANK / ARMS                                                                       |
| 26    | BOLT WELDING ELECTRODE FOR T STEP                                                                       |
| 27    | SEAM WELDING HEAD (REPAIR FACILITY)                                                                     |
| 28    | SEAM WHEEL                                                                                              |
| 29    | SEAM WHEEL DRESSING CUTTER                                                                              |
| 30    | SEAM SHAFT                                                                                              |
| 31    | SEAM SILVER CONTACT SHOES                                                                               |
| 32    | GAS REGULATORS (CO2,OXYGEN,ARGON,ACETYLENE                                                              |
| 33    | FLOW METER                                                                                              |
| 34    | MANUAL CUTTER HOLDER                                                                                    |
| 35    | MANUAL TIP DRESSER                                                                                      |