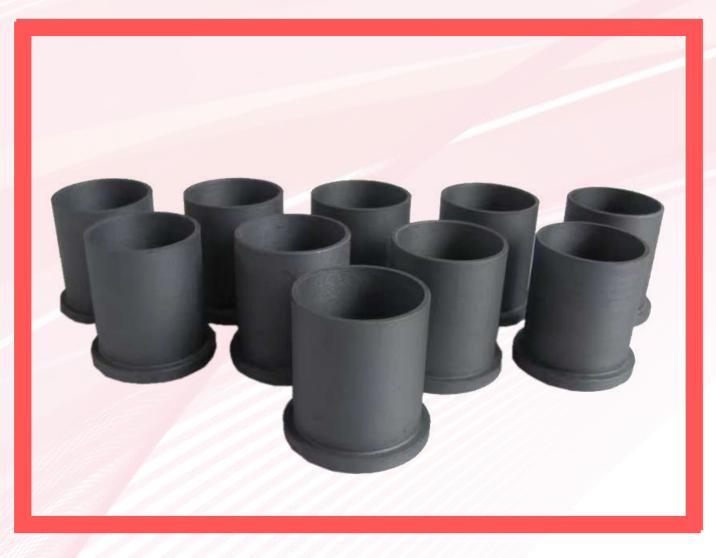

## **CERAMIC GUIDE PINS ELECTRODE**

### **Featues:**

- Extreme Hardness. High Thermal shock Resistance.
  - Temperature Resistance.. High Tensile Strength.
- Available in Black, Gray & White.
- Available in Min M-4 to M-12 or Customize.
- Available in SS threaded base.

## **Specifications:**

- Compressed Strength(MPa)... 2900
- Bending Strength(MPa)..800
- Elasticity(GPa).. 300
- Refractory (C)...1200