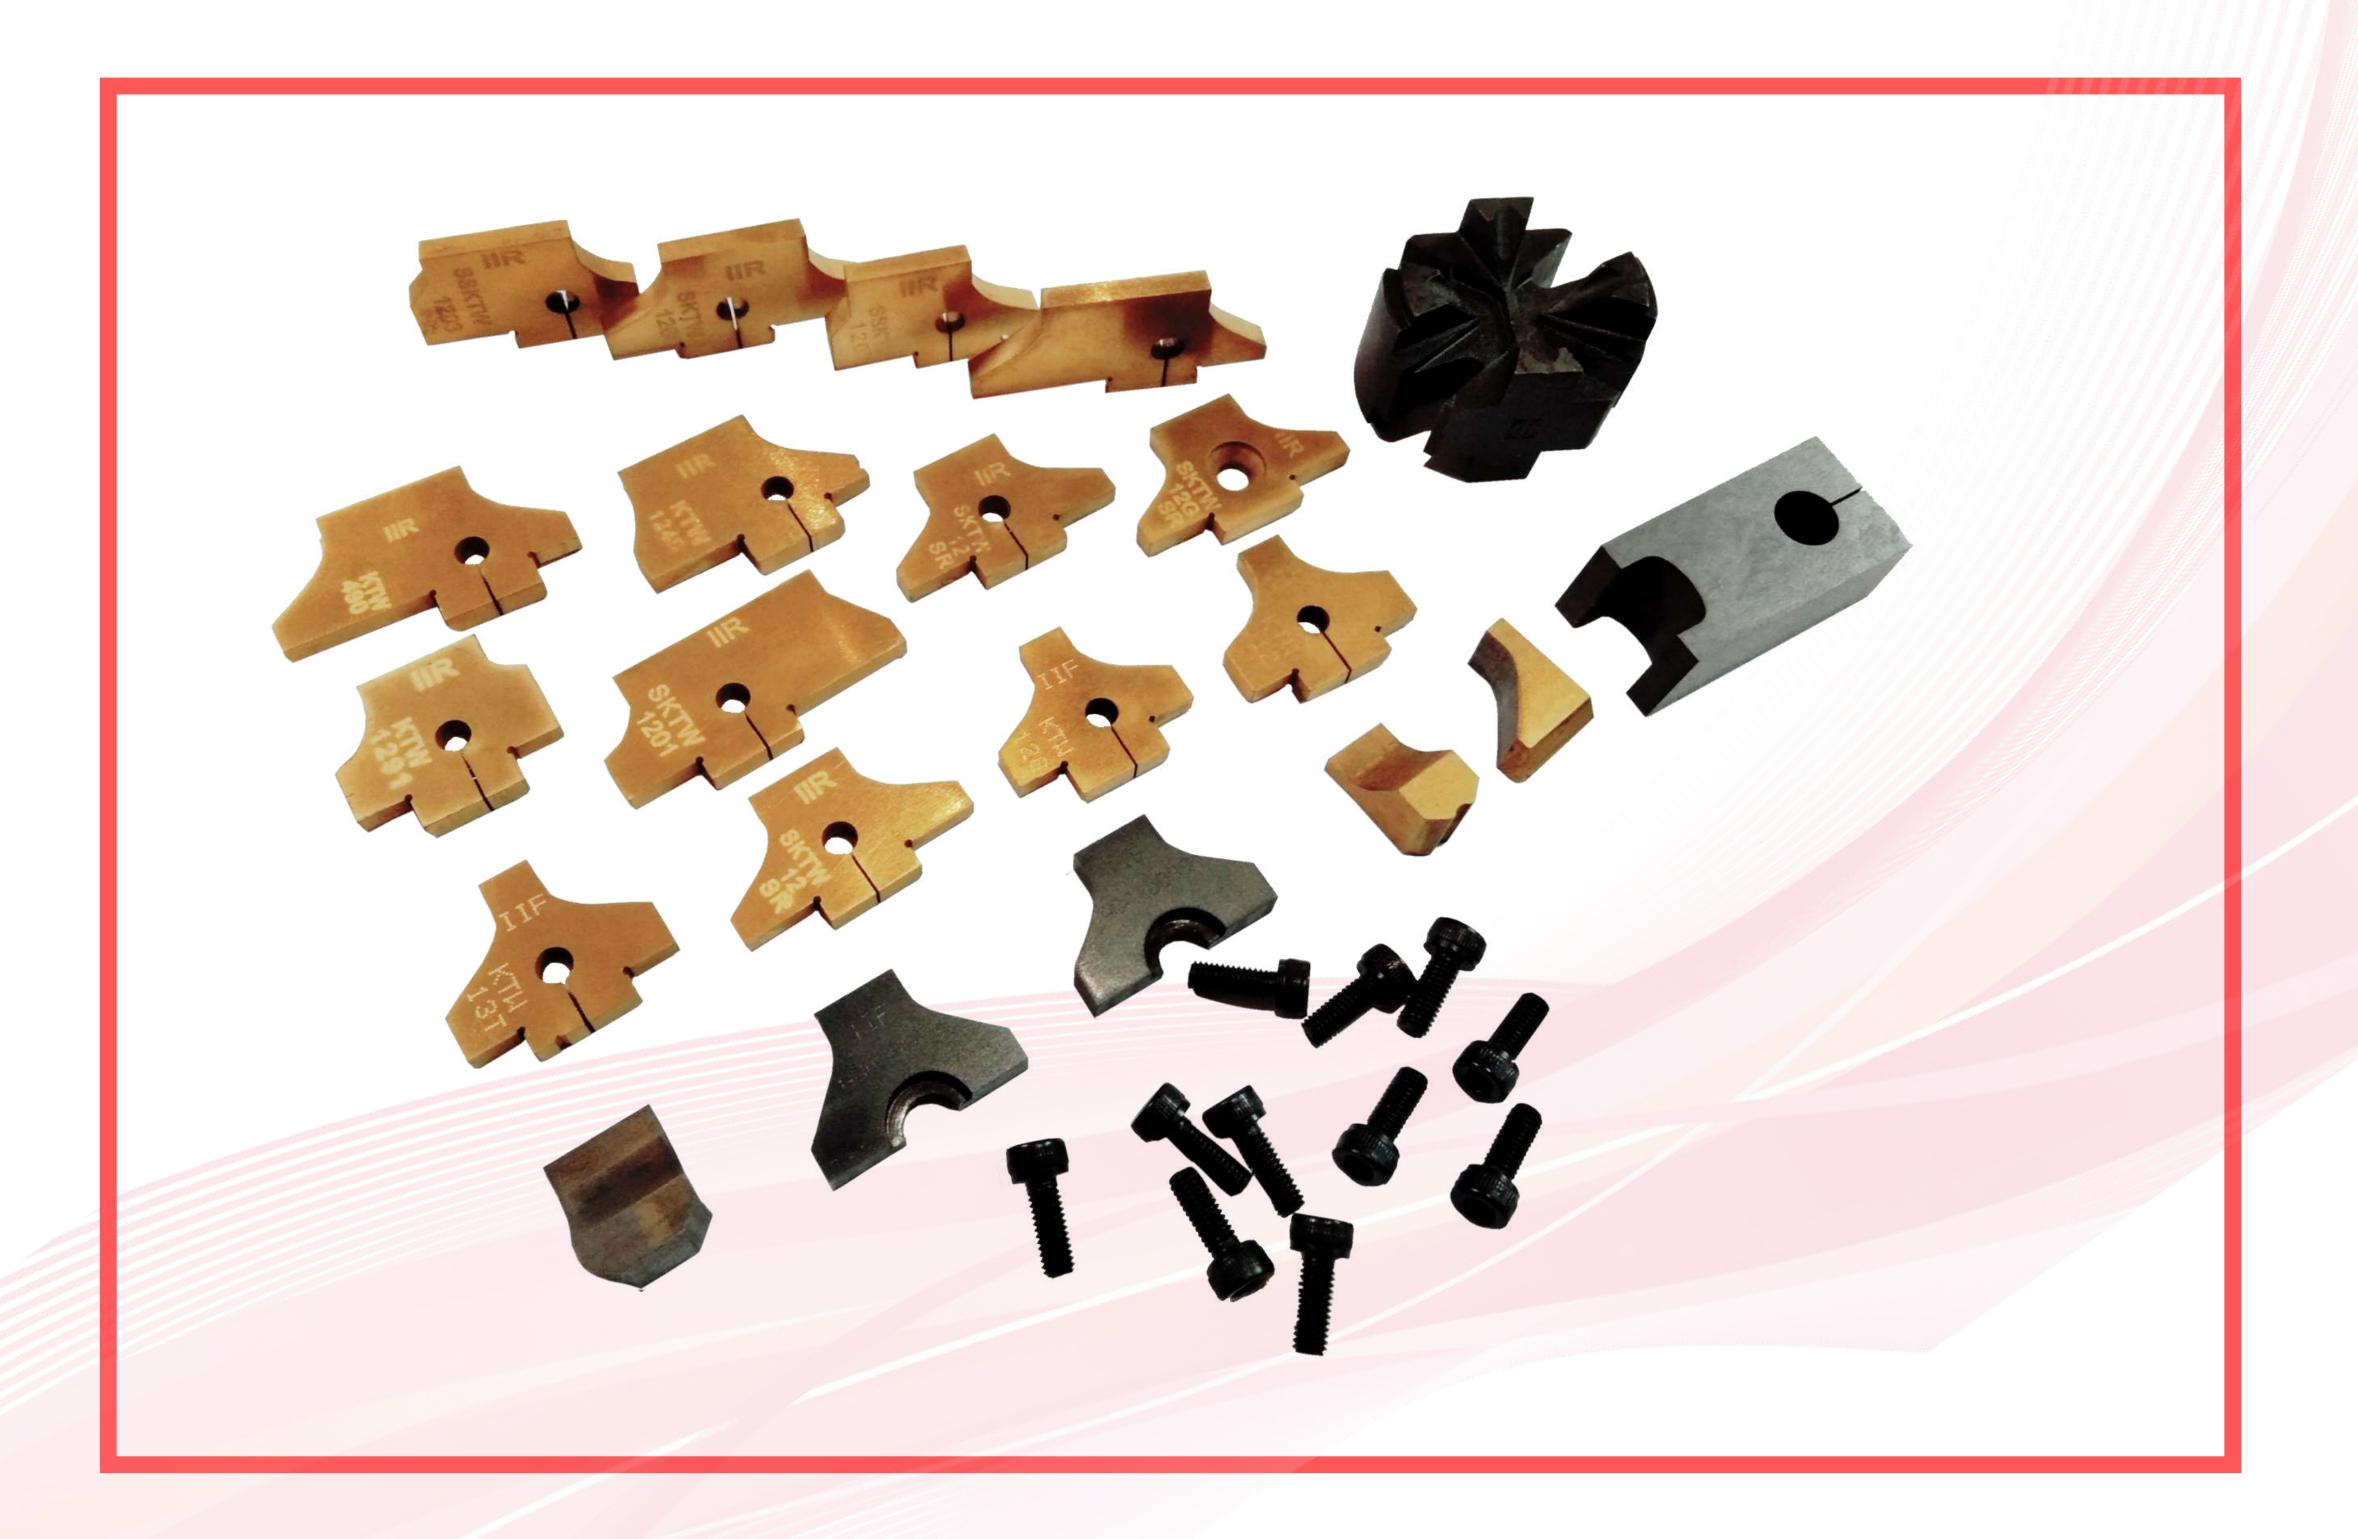

# **ROBOT DRESSING CUTTER / BLADE**

#### **Features:**

- Accurate Spot Area with Sharpen, Smooth finish.
- Variety of Cutter Blades for various Cap Tip Shapes.
- Designed for 13D / 6D Cap Tip Drawings.
- Scope always available to meet customer's requirement..
- Dressing time of each cutter approximately 8,000-10,000 Sec.
- Special requirement or any development, feel free to contact.

#### **OUR FEW REGULAR MODEL SERIES:-**

- KTW • GD - 16
- KTL • GD - 13
- KTW(U) • MTD - 16D / 13D
- AC4
  - info@indianinstruments.net :: verma\_indianinstruments@rediffmail.com www.indianinstruments.net :: www.bhartiyaii.com :: www.indianinstruments.in +91 9810-42-55-11 :: +91 9811-22-12-73