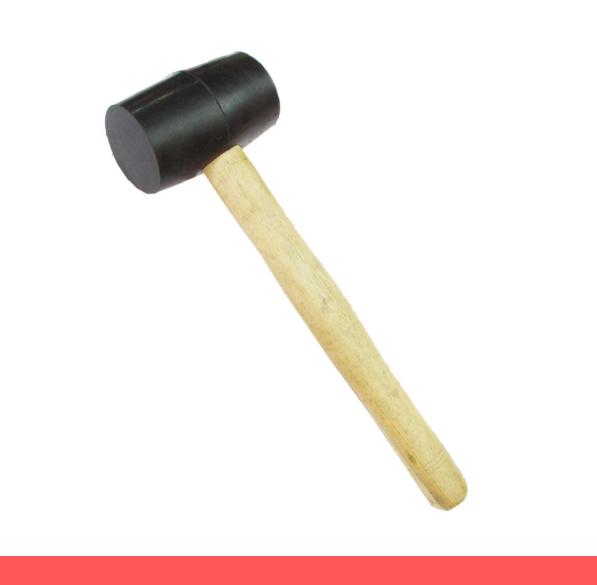

## List of Products for "WELD SHOP"

| S.No. | PRODUCT NAME                                                                                            |
|-------|---------------------------------------------------------------------------------------------------------|
| 1     | SPOT WELDING ROBOT TIP DRESSING CUTTER / BLADE                                                          |
| 2     | SPOT WELDING ROBOT CUTTER BLADE HOLDERS                                                                 |
| 3     | SPOT WELDING ROBOT FLEXIBLE SHUNT                                                                       |
| 4     | SPOT ROBOT SHANK, SCREW ADOPTER, SHANK ARMS, CAP TIPS                                                   |
| 5     | WATER MANIFOLD FOR SPOT ROBOT GUN                                                                       |
| 6     | PORTABLE SPOT WELDING GUN (PSW GUN)                                                                     |
| 7     | PISTON ROD FOR (C) TYPE PSW GUN WITH COPPER WATER COOLING TUBE                                          |
| 8     | CYLINDER FOR PSW-GUN                                                                                    |
| 9     | CAP TIP OPENERS / RACHIT                                                                                |
| 10    | PNEUMATIC TIP DRESSER FOR SPOT CAP TIP RESHARPENING                                                     |
| 11    | OFF-LINE TIP DRESSER FOR SPOT CAP TIP RESHARPENING                                                      |
| 12    | IT GUN SPARES (LIKE, SHUNTS, HOLDERS, WATER DISTRIBUTOR, SPECER HOSE, INSULATOR, CYLINDER ROD, PIN ETC) |
| 13    | STUD GUN SPARES (LIKE STUD COLLETS, OUTER, INNER, GUIDE PISTON, FLASH SHIELD, STUD RECEIVER ETC)        |
| 14    | PROJECTION WELDING SPARES                                                                               |
| 15    | KCF/CERAMIC GUIDE PINS                                                                                  |
| 16    | LOWER ELECTRODE / COPPER NUTS                                                                           |
| 17    | WATER COOLING JACKETS FOR VARIOUS MODELS ETC.                                                           |
| 18    | DOUBLE NUT, CHUCK NUTS                                                                                  |
| 19    | RUBBER MALLET                                                                                           |
| 20    | JUMPER CABLE                                                                                            |
| 21    | SUB CABLE                                                                                               |
| 22    | HOLE SAW CUTTER                                                                                         |
| 23    | DENT PULLER                                                                                             |
| 24    | LOCATING PINS FOR JIG FIXTURES                                                                          |
| 25    | SPOT ROBOT STRAIHGHT SHANK / ARMS                                                                       |
| 26    | BOLT WELDING ELECTRODE FOR T STEP                                                                       |
| 27    | SEAM WELDING HEAD (REPAIR FACILITY)                                                                     |
| 28    | SEAM WHEEL                                                                                              |
| 29    | SEAM WHEEL DRESSING CUTTER                                                                              |
| 30    | SEAM SHAFT                                                                                              |
| 31    | SEAM SILVER CONTACT SHOES                                                                               |
| 32    | GAS REGULATORS (CO2,OXYGEN,ARGON,ACETYLENE                                                              |
| 33    | FLOW METER                                                                                              |
| 34    | MANUAL CUTTER HOLDER                                                                                    |
| 35    | MANUAL TIP DRESSER                                                                                      |