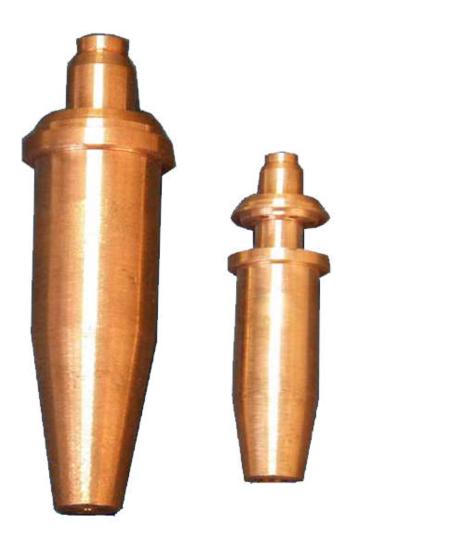

llium C17200 Rounds and flats.
- Copper ETP Grade.
- Brass Round Hex and Flats.



BRASS



#### **C17200**

## **Copper:**

C18150. Chromium Zirconium.
 C17200. Beryllium.
 C17500. Beryllium.

#### **C17500**





### SPECIAL ELECTRODES FOR PROJECTION AND SOPT WELDING











#### I-Type Electrode For **U-Shape Part**

**Special Purpose** Electrode

#### Special Purpose Electrode







#### Electrode for Narrow (U) Part

Multipoint Bolt Welding Electrode

#### (U) Part Electrode









## MSW AND SSW SPARES





| Plate             | Shank Holder       | Spares         |
|-------------------|--------------------|----------------|
| <image/> <image/> | Brass Horn & Shank | <image/>       |
| Copper Nuts       | Holder             | Mounting Plate |





## GAS REGULATORS AND CUTTER







Co2 Gas Flow Meter



Gas Saver



#### Single Stage Double Meter Co2 Medical Regulator

Single Stage Double Meter Co2 Gas medical Regulator Single Stage Double Meter Oxygen Gas Regulator









## **OTHER PRODUCTS**









#### Air Filling







## **OTHER PRODUCTS**













#### (An ISO 9001 : 2015 Co.)





Plot No 3/E-10, B.P., NIT,Faridabad - 121001,

Haryana, India



+91 9810-42-55-11, +91 9811-22-12-73



#### info@indianinstruments.net

verma\_indianinstruments@rediffmail.com



www.indianinstruments.net www.bhartiyaii.com www.indianinstruments.in