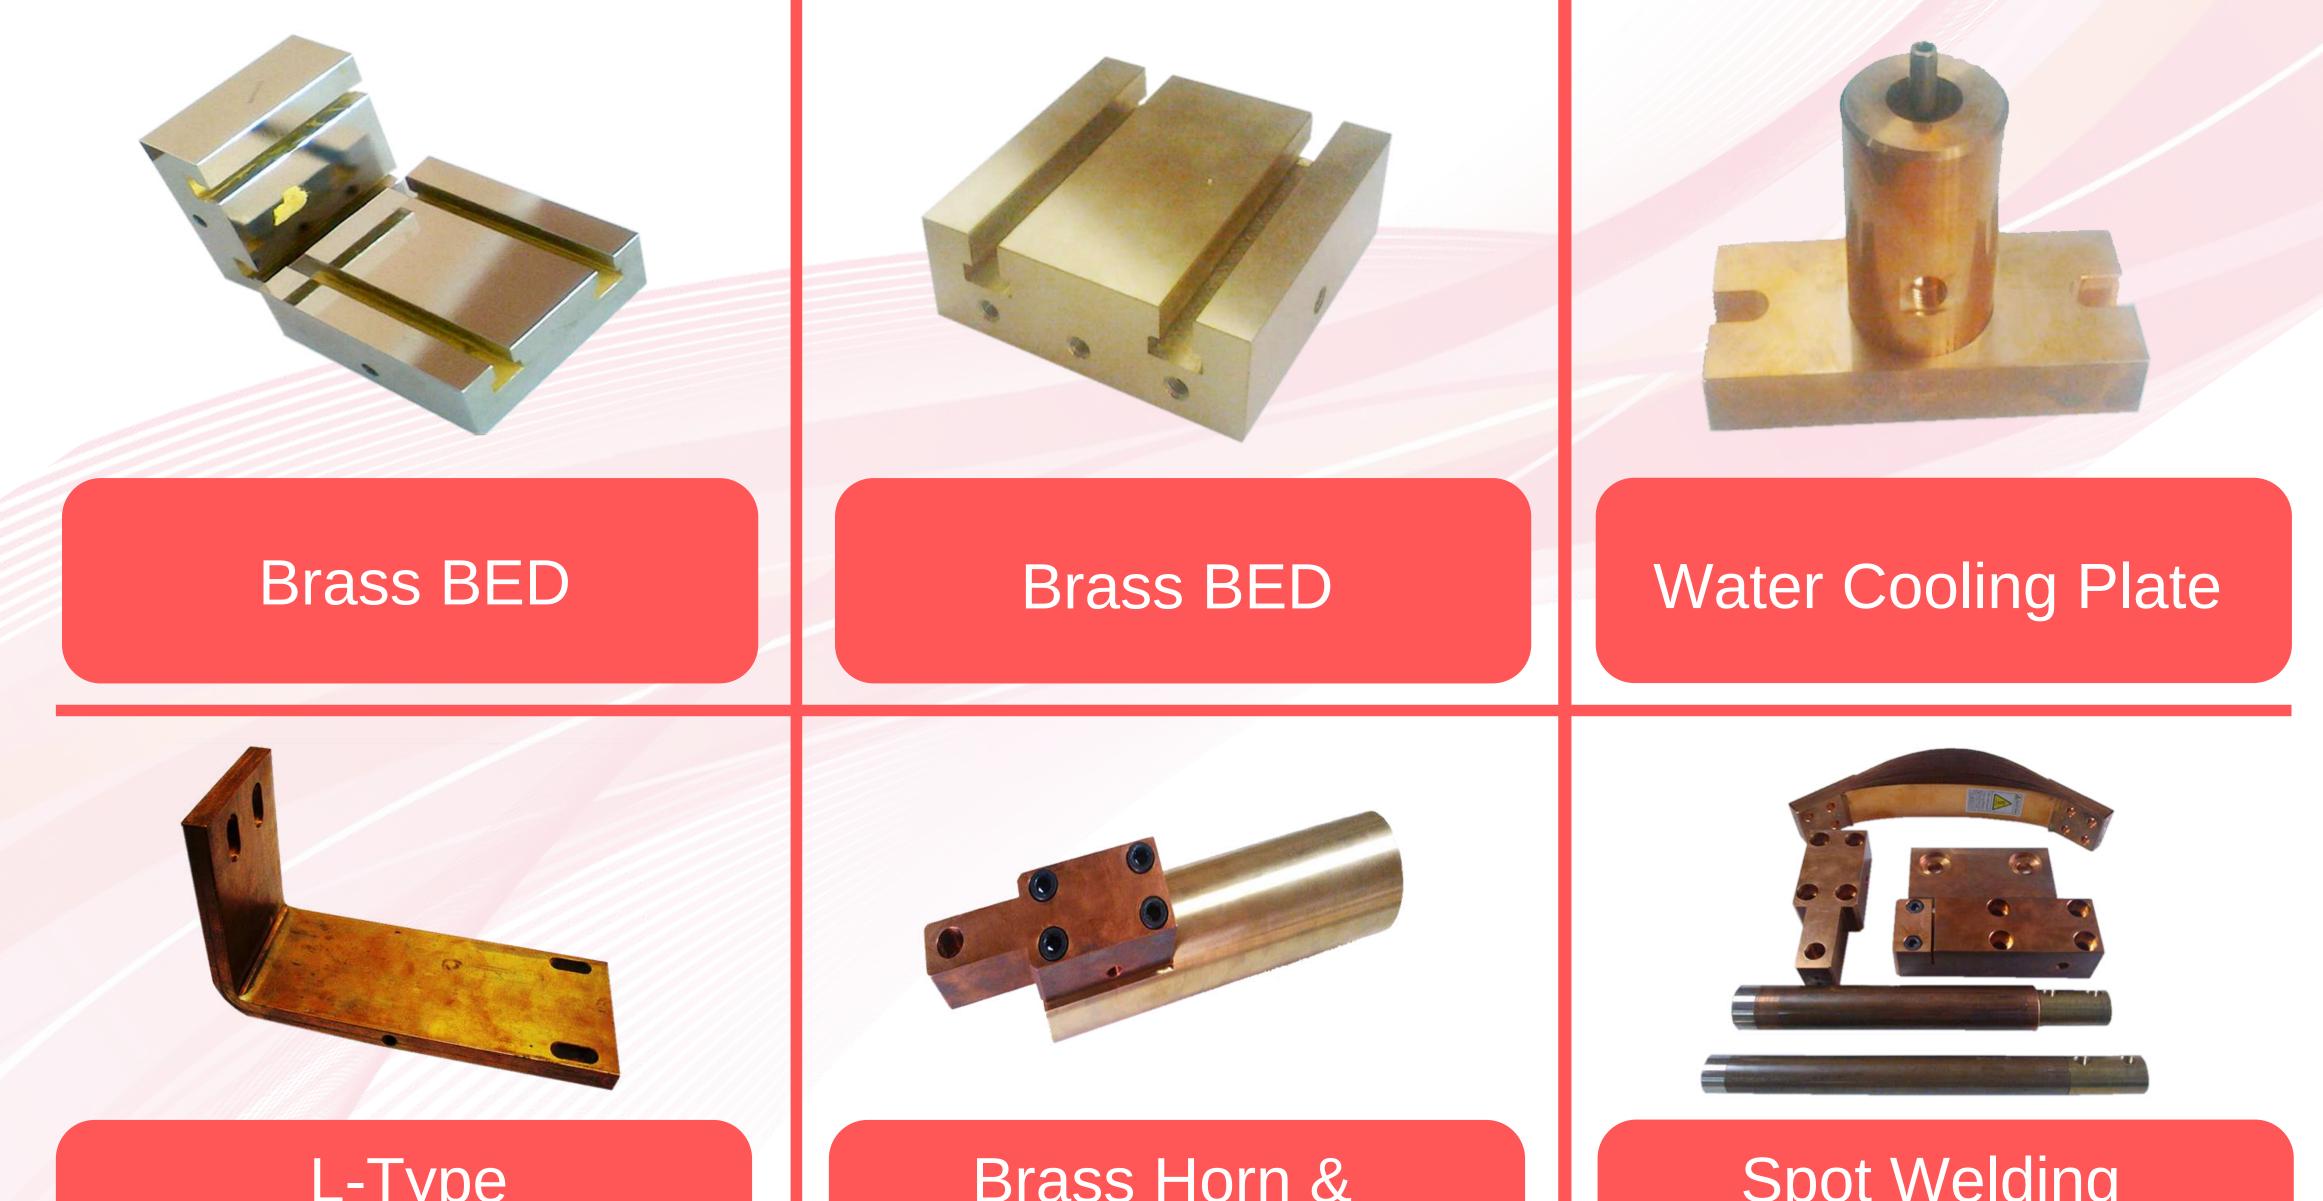

## MSW AND SSW SPARES

| Plate             | Shank Holder       | Spares         |
|-------------------|--------------------|----------------|
| <image/> <image/> | Brass Horn & Shank | <image/>       |
| Copper Nuts       | Holder             | Mounting Plate |