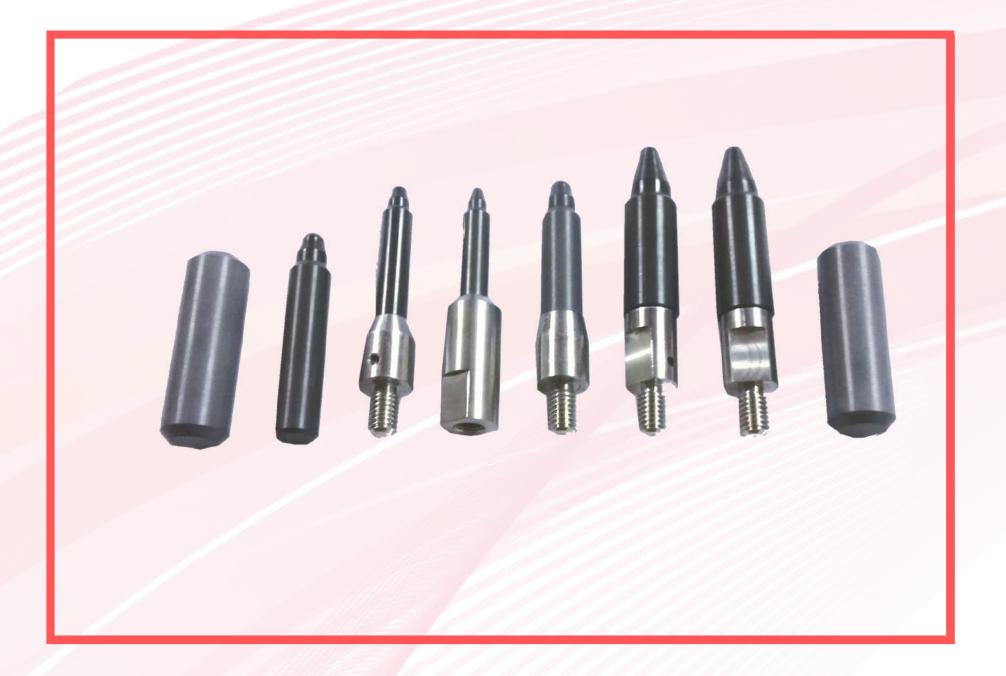

## KCF GUIDE PINS AND HOLDER

#### **Features:**

- Wide Range of KCF Guide Pins available in various models.
- Special Heat treated alloy with a hard insulated skin.
- A low cost pin with a reasonable lifespan.
- KCF Guide pin will be stable by air flow.
- Shape of Guide pin tip is tapered, it helps stable nut insert and holding.
- Projection nut welding Assly is combination of three given items:-