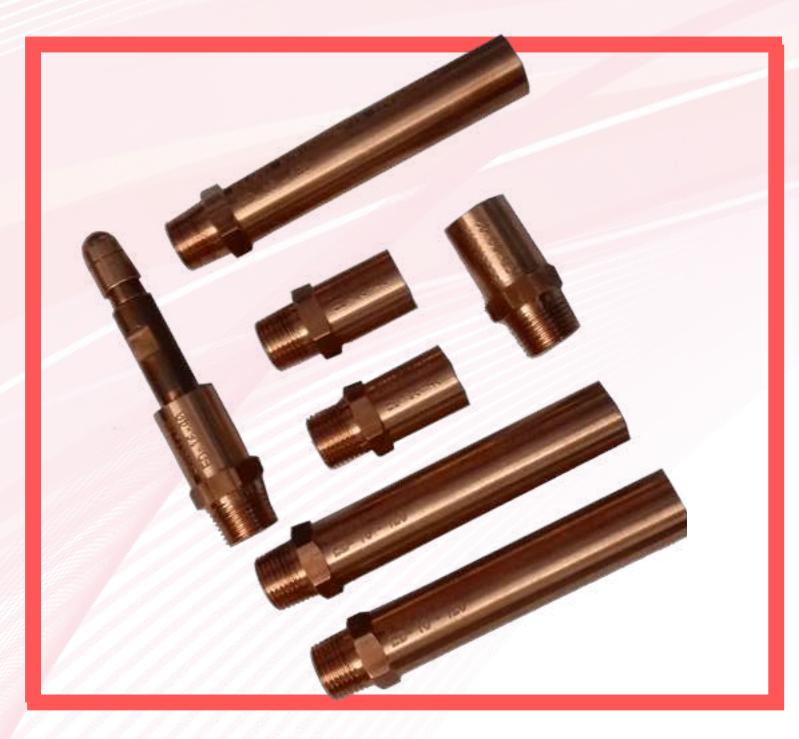

## KCF GUIDE PINS AND HOLDER

#### **Features:**

- Wide Range of KCF Guide Pins available in various models.
- Special Heat treated alloy with a hard insulated skin.
- A low cost pin with a reasonable lifespan.
- KCF Guide pin will be stable by air flow.
- Shape of Guide pin tip is tapered, it helps stable nut insert and holding.
- Projection nut welding Assly is combination of three given items:-

01. KCF Guide Pin.

02. Lower Electrode.

03. Lower Electrode Holder.