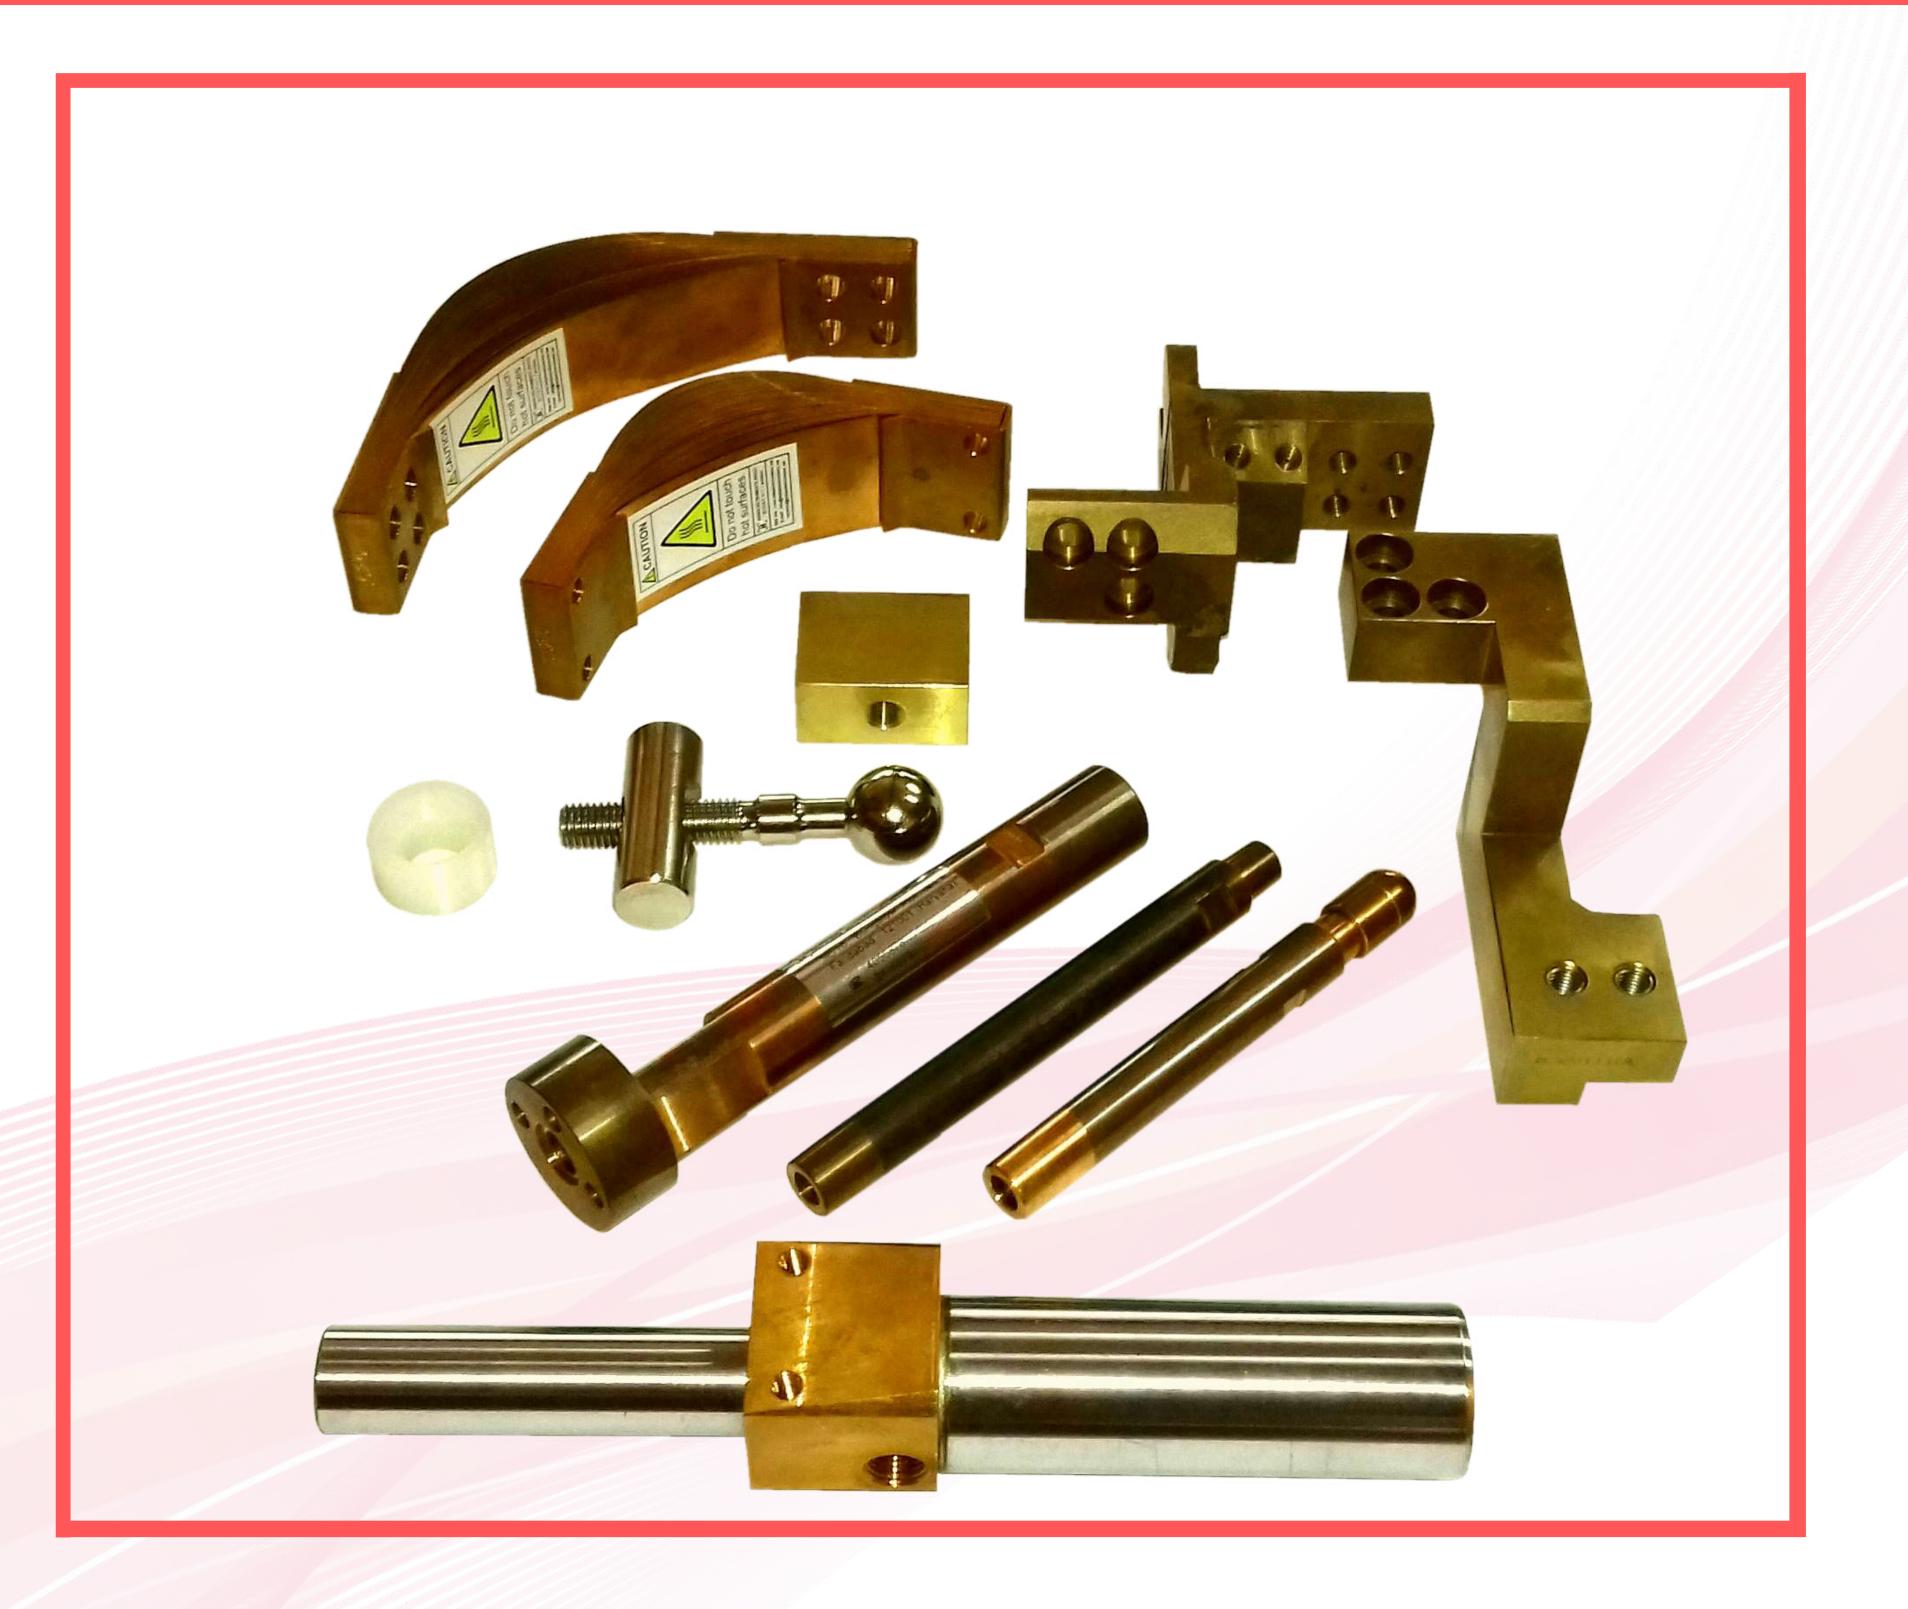

## SEAM WELDING SPARES

- Seam Welding Wheel.
- Seam Welding Drive Wheel.
   Dressing Cutter for Reshaping wheel.
- Seam Shaft.
- Silver Contact Shoe.
- Complete Brass Head.

## Applications

It is used in the assembly of Fuel tank in

automotive industry.

- Especially used in case of seam welded tubing and pipes.
- It is used in Fabrication of gas or liquid tight metal sheets are needed.
- It is also used in fabrication of Heat Exchange.
- Earlier Seam Welding was used to produce steel beverages cans but not currently used