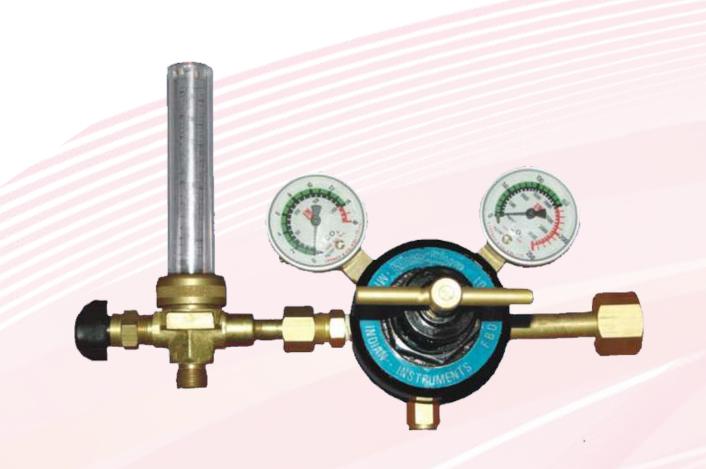

## GAS REGULATORS AND CUTTER

Co2 Gas Flow Meter

Gas Saver

#### Single Stage Double Meter Co2 Medical Regulator

Single Stage Double Meter Co2 Gas medical Regulator Single Stage Double Meter Oxygen Gas Regulator