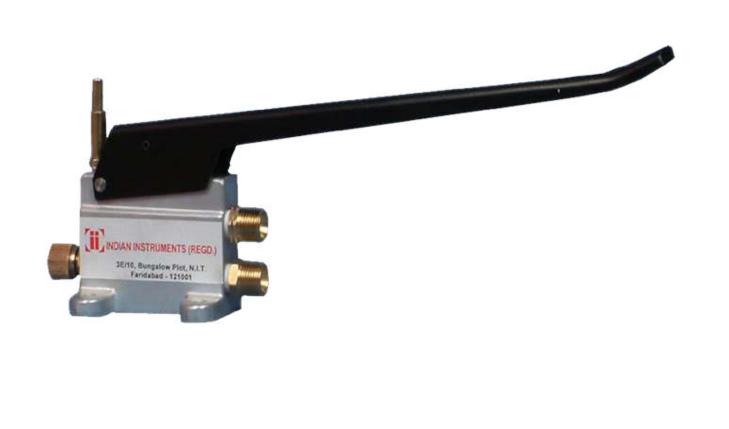

## List of Products for "WELD SHOP"

| S.No. | PRODUCT NAME                                                                                            |
|-------|---------------------------------------------------------------------------------------------------------|
| 1     | SPOT WELDING ROBOT TIP DRESSING CUTTER / BLADE                                                          |
| 2     | SPOT WELDING ROBOT CUTTER BLADE HOLDERS                                                                 |
| 3     | SPOT WELDING ROBOT FLEXIBLE SHUNT                                                                       |
| 4     | SPOT ROBOT SHANK, SCREW ADOPTER, SHANK ARMS, CAP TIPS                                                   |
| 5     | WATER MANIFOLD FOR SPOT ROBOT GUN                                                                       |
| 6     | PORTABLE SPOT WELDING GUN (PSW GUN)                                                                     |
| 7     | PISTON ROD FOR (C) TYPE PSW GUN WITH COPPER WATER COOLING TUBE                                          |
| 8     | CYLINDER FOR PSW-GUN                                                                                    |
| 9     | CAP TIP OPENERS / RACHIT                                                                                |
| 10    | PNEUMATIC TIP DRESSER FOR SPOT CAP TIP RESHARPENING                                                     |
| 11    | OFF-LINE TIP DRESSER FOR SPOT CAP TIP RESHARPENING                                                      |
| 12    | IT GUN SPARES (LIKE, SHUNTS, HOLDERS, WATER DISTRIBUTOR, SPECER HOSE, INSULATOR, CYLINDER ROD, PIN ETC) |
| 13    | STUD GUN SPARES (LIKE STUD COLLETS, OUTER, INNER, GUIDE PISTON, FLASH SHIELD, STUD RECEIVER ETC)        |
| 14    | PROJECTION WELDING SPARES                                                                               |
| 15    | KCF/CERAMIC GUIDE PINS                                                                                  |
| 16    | LOWER ELECTRODE / COPPER NUTS                                                                           |
| 17    | WATER COOLING JACKETS FOR VARIOUS MODELS ETC.                                                           |
| 18    | DOUBLE NUT, CHUCK NUTS                                                                                  |
| 19    | RUBBER MALLET                                                                                           |
| 20    | JUMPER CABLE                                                                                            |
| 21    | SUB CABLE                                                                                               |
| 22    | HOLE SAW CUTTER                                                                                         |
| 23    | DENT PULLER                                                                                             |
| 24    | LOCATING PINS FOR JIG FIXTURES                                                                          |
| 25    | SPOT ROBOT STRAIHGHT SHANK / ARMS                                                                       |
| 26    | BOLT WELDING ELECTRODE FOR T STEP                                                                       |
| 27    | SEAM WELDING HEAD (REPAIR FACILITY)                                                                     |
| 28    | SEAM WHEEL                                                                                              |
| 29    | SEAM WHEEL DRESSING CUTTER                                                                              |
| 30    | SEAM SHAFT                                                                                              |
| 31    | SEAM SILVER CONTACT SHOES                                                                               |
| 32    | GAS REGULATORS (CO2,OXYGEN,ARGON,ACETYLENE                                                              |
| 33    | FLOW METER                                                                                              |
| 34    | MANUAL CUTTER HOLDER                                                                                    |
| 35    | MANUAL TIP DRESSER                                                                                      |