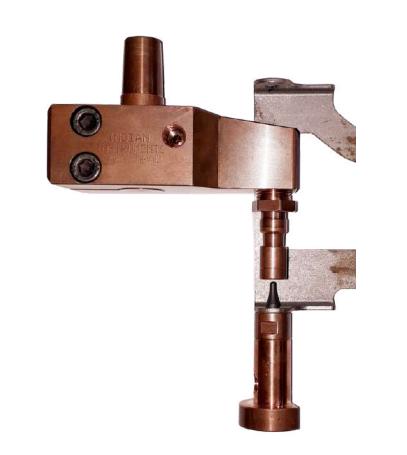

## **IT GUN SPARES**

#### **Features:**

- Available all kind of IT Guns spares for any make (Like Techno Weldcon, Nash etc.)
- Best Quality as per OEM.
- Perfect Interchangeability.
   Preciously Manufactured for exact Fitment.
- Equalent life span as per OEM.

## **Our Few Products:**

- Cylinder Rods
- Fly Nuts/Pin
- Insulating Hose
- Brass Adopter

- Water Distributor
- Insulator
- Shanks
- Flexible Shunt