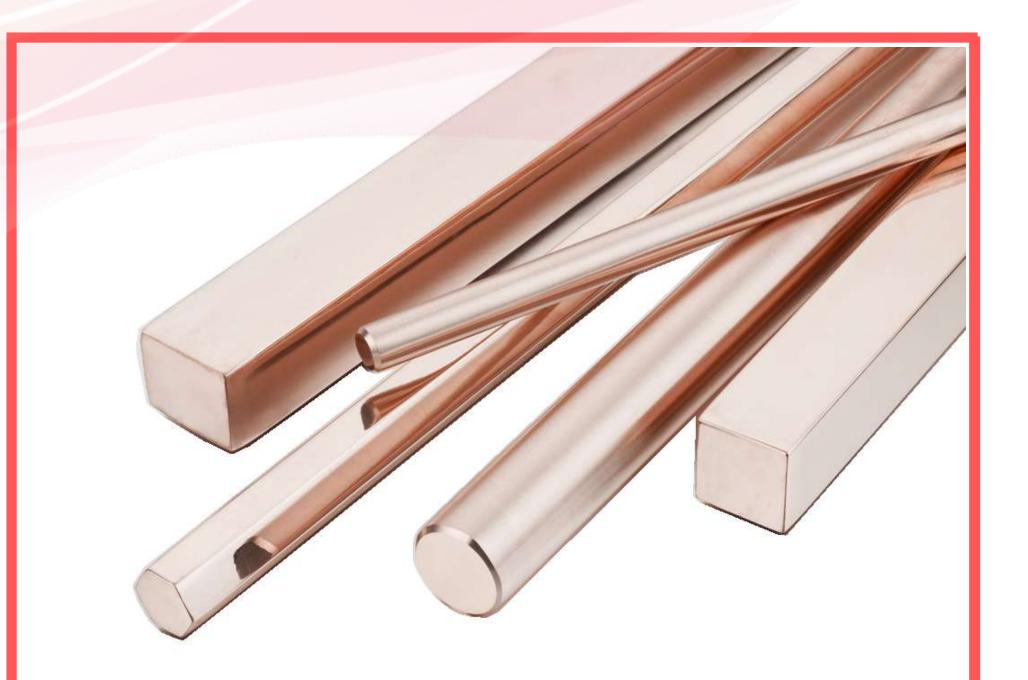

## **COPPER AND BRASS GRADES**

## C18150 Our Products:

- Chromium Zirconium Round Bars.
- Chromium Zirconium hex and flats.
- Beryllium C17500 Rounds and flats.
- Beryllium C17200 Rounds and flats.
- Copper ETP Grade.
- Brass Round Hex and Flats.

## **Copper:**

C18150. Chromium Zirconium.
 C17200. Beryllium.
 C17500. Beryllium.