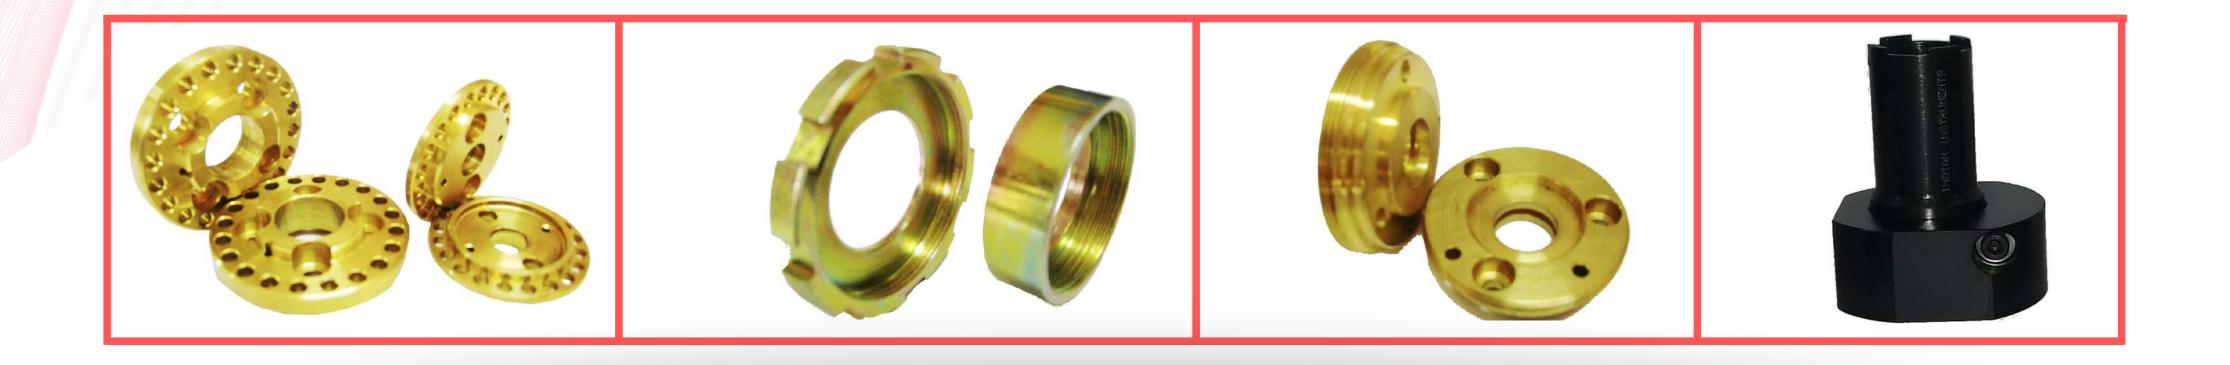

## KCF GUIDE PINS AND HOLDER

#### **Features:**

- Wide Range of KCF Guide Pins available in various models.
- Special Heat treated alloy with a hard insulated skin.
- A low cost pin with a reasonable lifespan.
- KCF Guide pin will be stable by air flow.
- Shape of Guide pin tip is tapered, it helps stable nut insert and holding.
- Projection nut welding Assly is combination of three given items:-

01. KCF Guide Pin.

02. Lower Electrode.

03. Lower Electrode Holder.

## **CERAMIC GUIDE PINS ELECTRODE**

### **Featues:**

- Extreme Hardness. High Thermal shock Resistance.
  - Temperature Resistance.. High Tensile Strength.
- Available in Black, Gray & White.
- Available in Min M-4 to M-12 or Customize.
- Available in SS threaded base.

## **Specifications:**

- Compressed Strength(MPa)... 2900
- Bending Strength(MPa)..800
- Elasticity(GPa).. 300
- Refractory (C)...1200