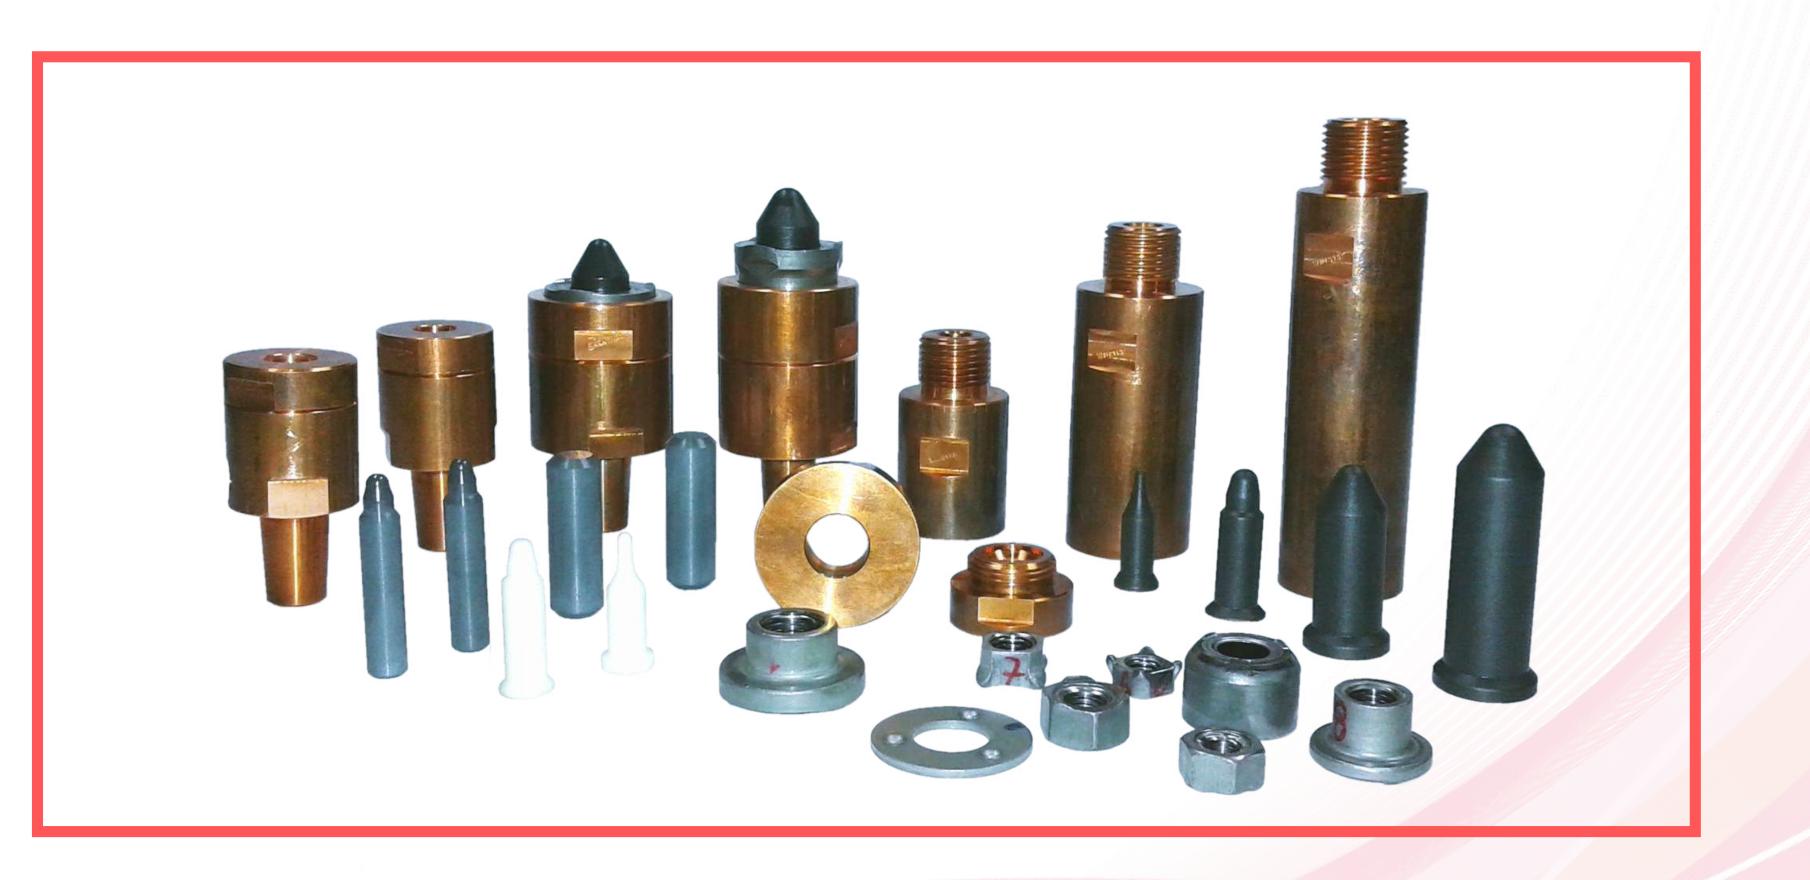

## List of Products for "WELD SHOP"

| S.No. | PRODUCT NAME                                                                                            |
|-------|---------------------------------------------------------------------------------------------------------|
| 1     | SPOT WELDING ROBOT TIP DRESSING CUTTER / BLADE                                                          |
| 2     | SPOT WELDING ROBOT CUTTER BLADE HOLDERS                                                                 |
| 3     | SPOT WELDING ROBOT FLEXIBLE SHUNT                                                                       |
| 4     | SPOT ROBOT SHANK, SCREW ADOPTER, SHANK ARMS, CAP TIPS                                                   |
| 5     | WATER MANIFOLD FOR SPOT ROBOT GUN                                                                       |
| 6     | PORTABLE SPOT WELDING GUN (PSW GUN)                                                                     |
| 7     | PISTON ROD FOR (C) TYPE PSW GUN WITH COPPER WATER COOLING TUBE                                          |
| 8     | CYLINDER FOR PSW-GUN                                                                                    |
| 9     | CAP TIP OPENERS / RACHIT                                                                                |
| 10    | PNEUMATIC TIP DRESSER FOR SPOT CAP TIP RESHARPENING                                                     |
| 11    | OFF-LINE TIP DRESSER FOR SPOT CAP TIP RESHARPENING                                                      |
| 12    | IT GUN SPARES (LIKE, SHUNTS, HOLDERS, WATER DISTRIBUTOR, SPECER HOSE, INSULATOR, CYLINDER ROD, PIN ETC) |
| 13    | STUD GUN SPARES (LIKE STUD COLLETS, OUTER, INNER, GUIDE PISTON, FLASH SHIELD, STUD RECEIVER ETC)        |
| 14    | PROJECTION WELDING SPARES                                                                               |
| 15    | KCF/CERAMIC GUIDE PINS                                                                                  |
| 16    | LOWER ELECTRODE / COPPER NUTS                                                                           |
| 17    | WATER COOLING JACKETS FOR VARIOUS MODELS ETC.                                                           |
| 18    | DOUBLE NUT, CHUCK NUTS                                                                                  |
| 19    | RUBBER MALLET                                                                                           |
| 20    | JUMPER CABLE                                                                                            |
| 21    | SUB CABLE                                                                                               |
| 22    | HOLE SAW CUTTER                                                                                         |
| 23    | DENT PULLER                                                                                             |
| 24    | LOCATING PINS FOR JIG FIXTURES                                                                          |
| 25    | SPOT ROBOT STRAIHGHT SHANK / ARMS                                                                       |
| 26    | BOLT WELDING ELECTRODE FOR T STEP                                                                       |
| 27    | SEAM WELDING HEAD (REPAIR FACILITY)                                                                     |
| 28    | SEAM WHEEL                                                                                              |
| 29    | SEAM WHEEL DRESSING CUTTER                                                                              |
| 30    | SEAM SHAFT                                                                                              |
| 31    | SEAM SILVER CONTACT SHOES                                                                               |
| 32    | GAS REGULATORS (CO2,OXYGEN,ARGON,ACETYLENE                                                              |
| 33    | FLOW METER                                                                                              |
| 34    | MANUAL CUTTER HOLDER                                                                                    |
| 35    | MANUAL TIP DRESSER                                                                                      |

## KCF GUIDE PINS AND HOLDER

#### **Features:**

- Wide Range of KCF Guide Pins available in various models.
- Special Heat treated alloy with a hard insulated skin.
- A low cost pin with a reasonable lifespan.
- KCF Guide pin will be stable by air flow.
- Shape of Guide pin tip is tapered, it helps stable nut insert and holding.
- Projection nut welding Assly is combination of three given items:-

01. KCF Guide Pin.

02. Lower Electrode.

03. Lower Electrode Holder.