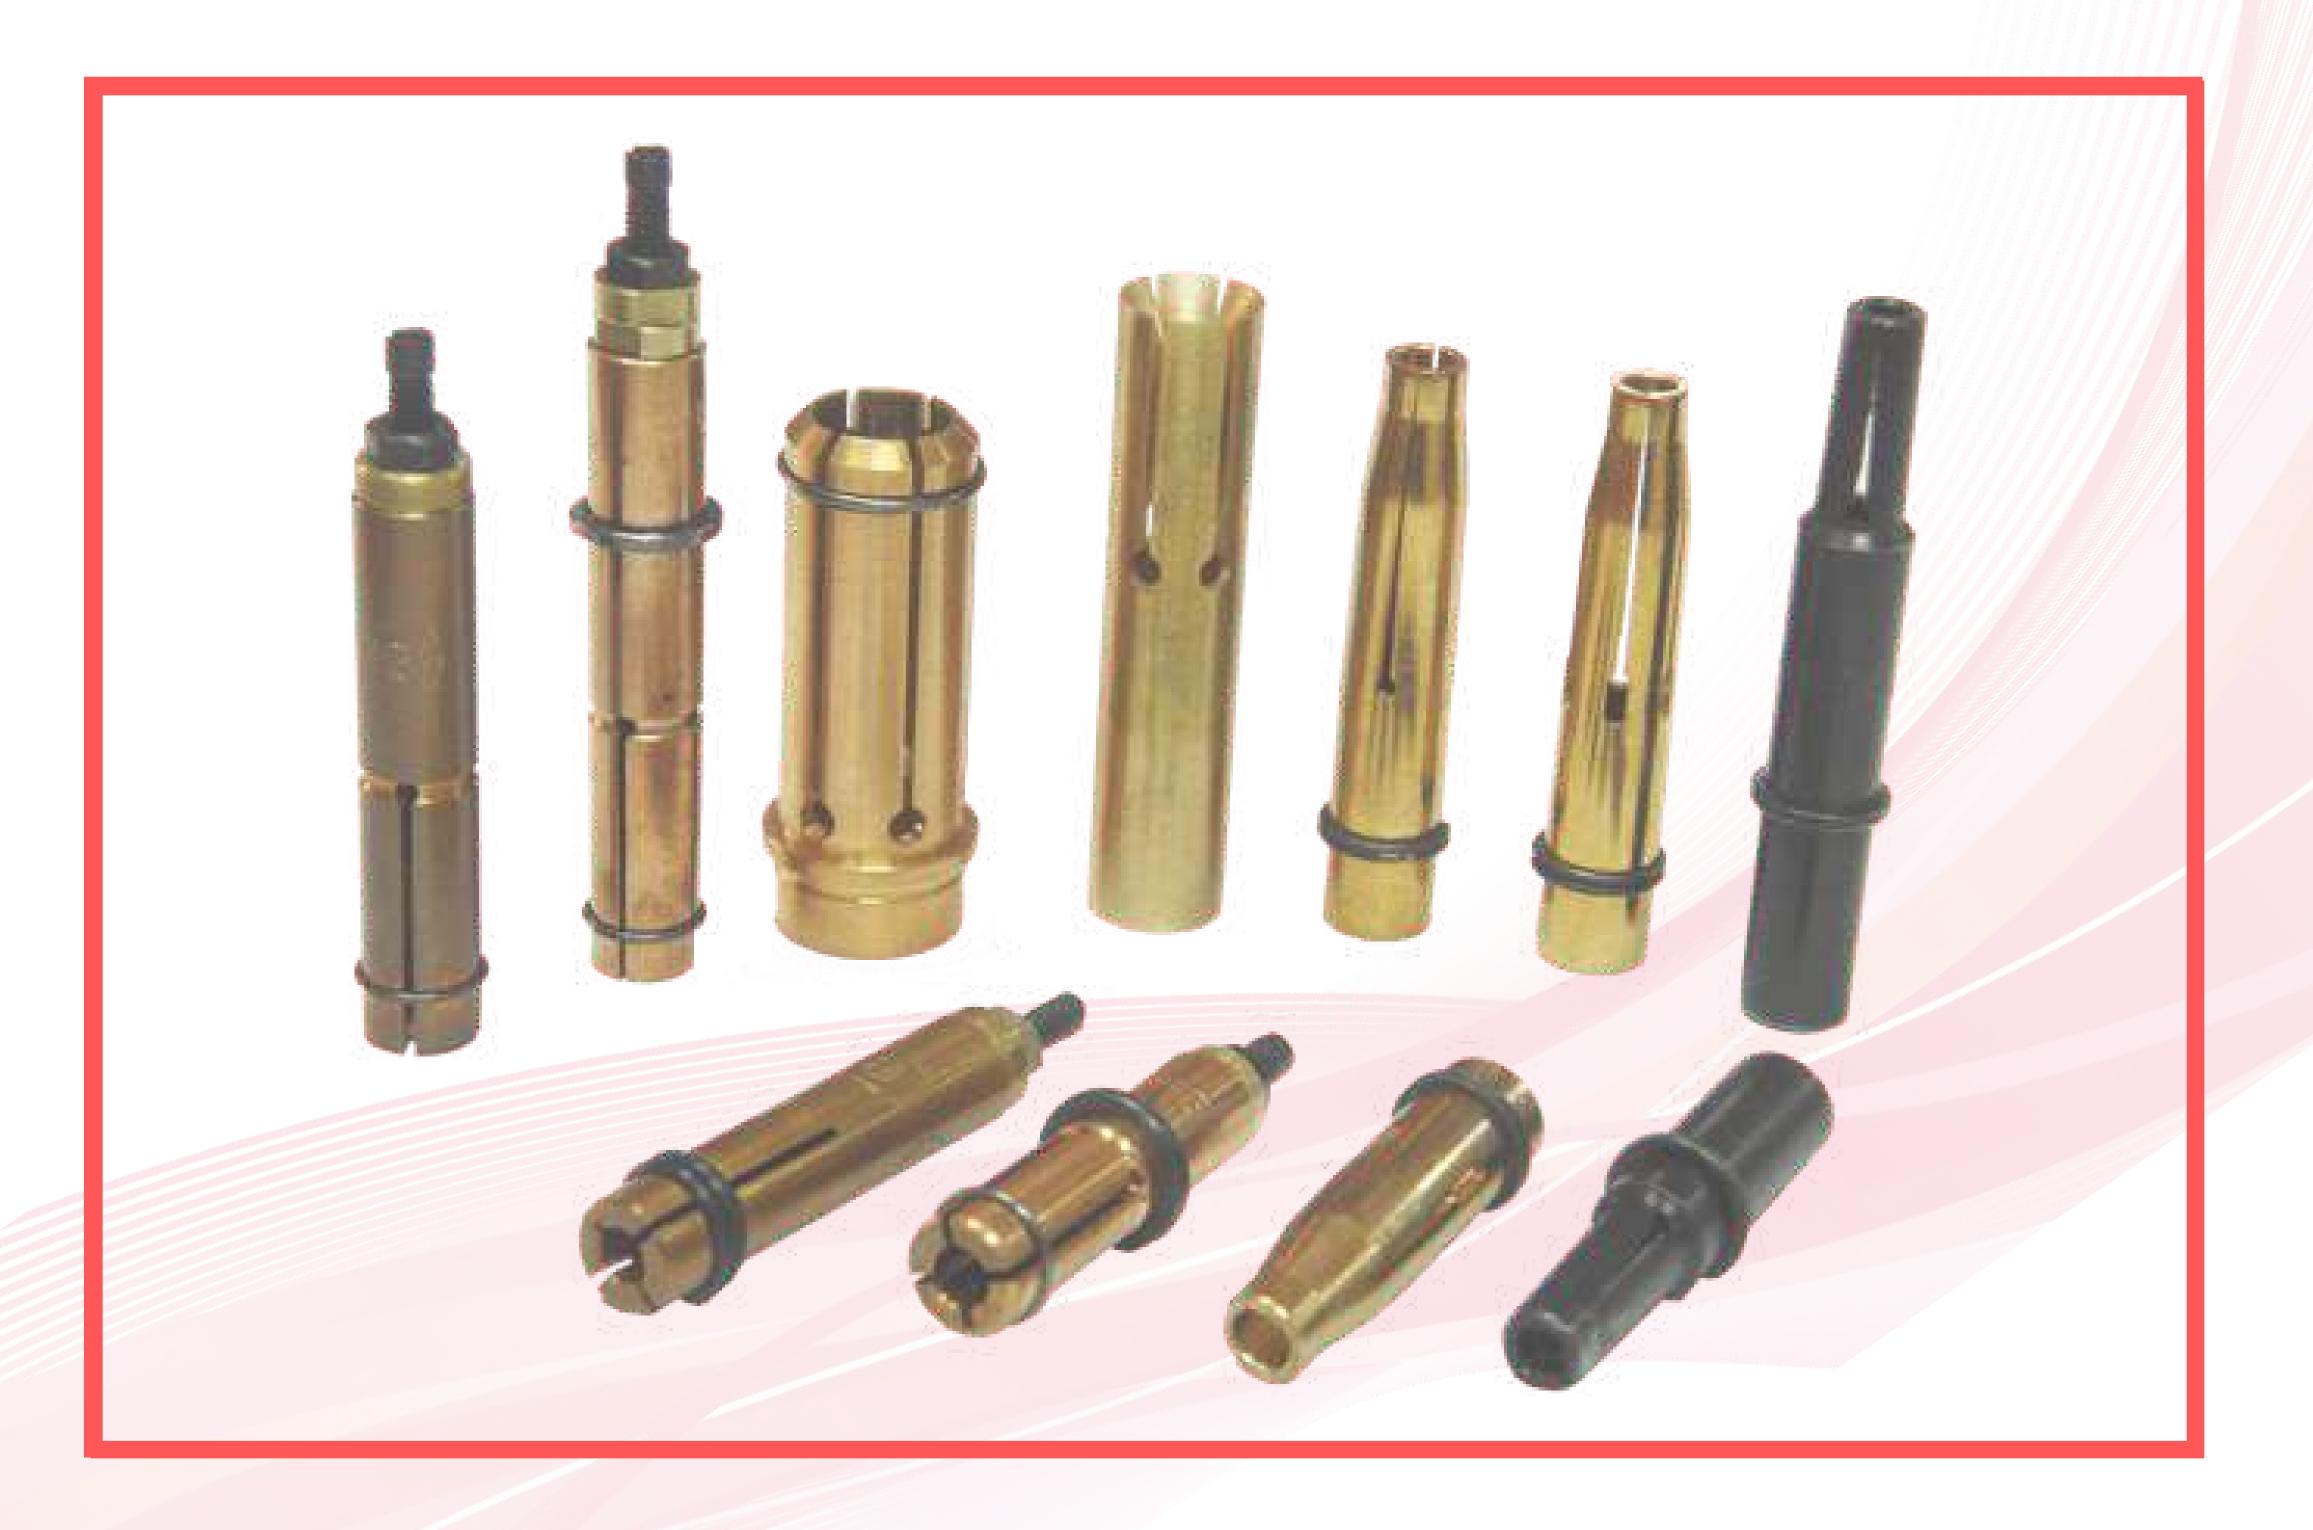

## STUD COLLETS AUTO & MANUAL FEED

#### **Specification:**

- Available for Autofeed , Manual Feed as well Robot.
- Available in M-3.M-4,M-5,M-6,M-8 &

#### **Our Main Products:**

- Stud Collects
- Swivel Nut
- Feedpot

M-10 Studs.

- Also Available for T-Stud.
- Length Stand from 39mm to as per customer requirement.
- Totally made of copper alloy for longer life.
- Flash Shield
- Loading Pin
- Guide Piston
- Clamping Ring
- Connecting Flange
- Flash Shield Support