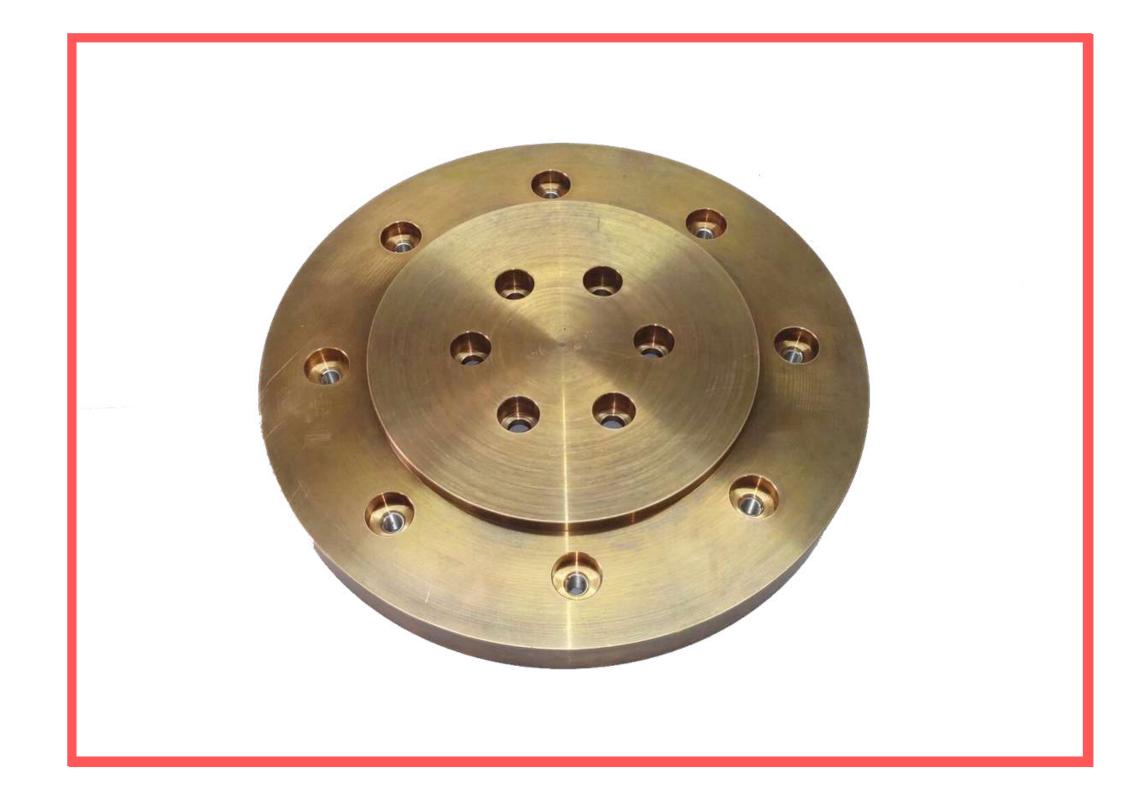

## WATER COOLING JACKET ASSLY

## **Applications:**

 By cooling effect this give longer life of electrode and prevention from lowering conduction by Heat ascension.

#### **Features:**

This matches with various kind of holders.
 Most suitable for narrow place is without thread.
 Prevent from spatter on product.
 Recommendable set for longer life of projection electrode.
 Available in various Models WCJ-20, WCJ-25, WCJ-30.