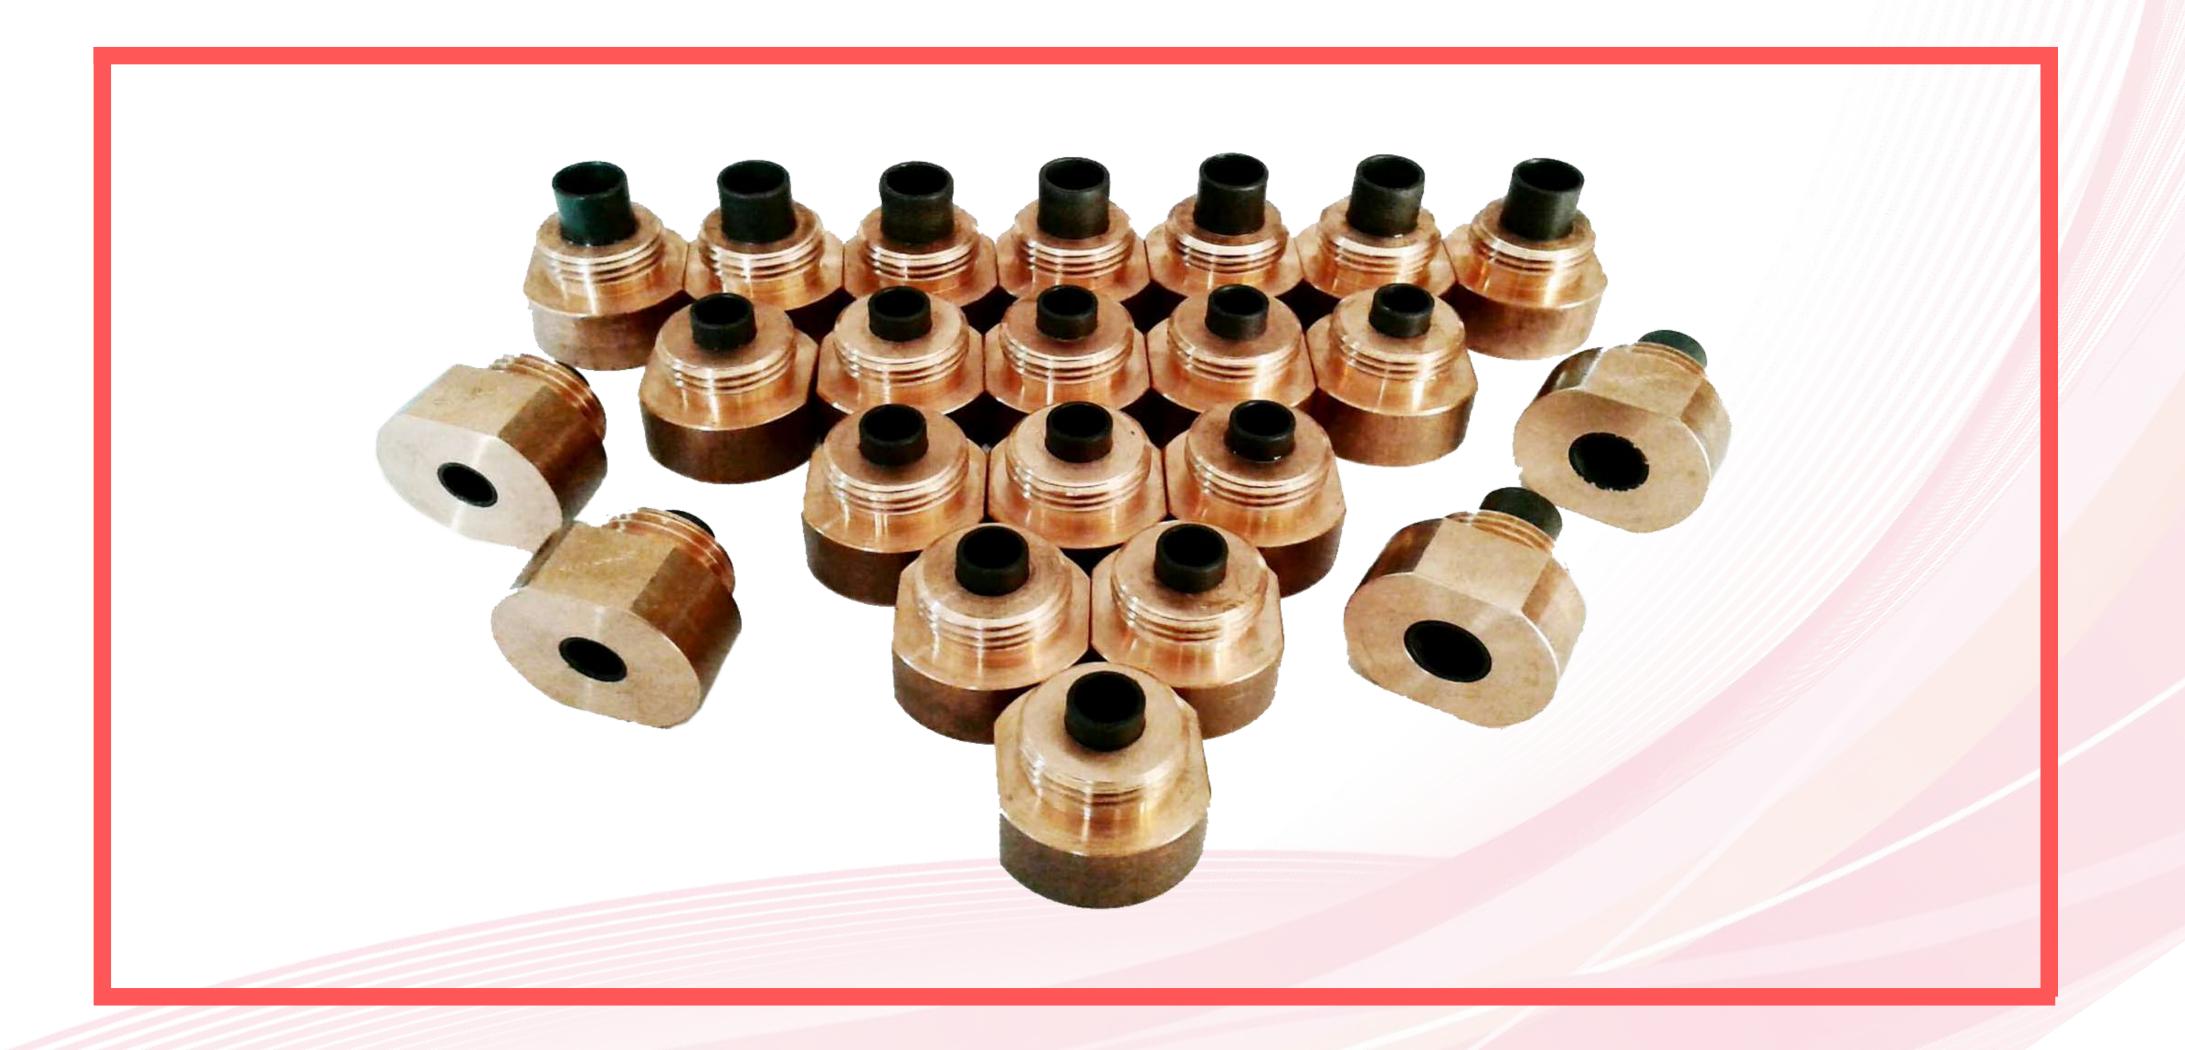

## KCF GUIDE PINS AND HOLDER

#### **Features:**

- Wide Range of KCF Guide Pins available in various models.
- Special Heat treated alloy with a hard insulated skin.
- A low cost pin with a reasonable lifespan.
- KCF Guide pin will be stable by air flow.
- Shape of Guide pin tip is tapered, it helps stable nut insert and holding.
- Projection nut welding Assly is combination of three given items:-

01. KCF Guide Pin.

02. Lower Electrode.

03. Lower Electrode Holder.