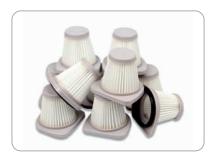

**Panel Type Air Filter** 

**Panel Type HEPA Filter** 

**Panel Type HEPA Filter** 

**Cylindrical Type HEPA Filter** 

**Cylindrical Type HEPA Filter** 

**Suction Air Filter For Vacuum Pump** 

**Suction Air Filter For Vacuum Pump** 

**Push - Push Type HEPA Filter** 