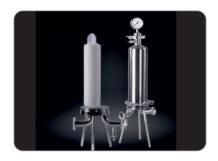

### (AN ISO 9001 : 2015 CERTIFIED COMPANY) (Purified Performance)

**Wound - Filter Cartridges** 

**Spun Bonded - Filter Cartridges** 

Poly Spun & Glassfibre - Filter Cartridges

**PP Pleated- Filter Cartridges** 

**Paper Pleated - Filter Cartridges** 

**Resin Bonded - Filter Cartridges** 

SS Pleated Mesh - Filter Cartridges

SS Sintered - Filter Cartridges

**Sintered Titanium- Filter Cartridges** 

PP Bag - Filter

**Dust Filter Bag** 