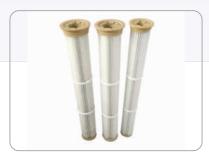

### (AN ISO 9001 : 2015 CERTIFIED COMPANY) (Purified Performance)

**Wound - Filter Cartridges** 

**Spun Bonded - Filter Cartridges** 

Poly Spun & Glassfibre - Filter Cartridges

**PP Pleated- Filter Cartridges** 

**Paper Pleated - Filter Cartridges** 

**Resin Bonded - Filter Cartridges** 

SS Pleated Mesh - Filter Cartridges

SS Sintered - Filter Cartridges

**Sintered Titanium- Filter Cartridges** 

PP Bag - Filter

**Dust Filter Bag** 