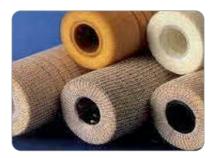

### (AN ISO 9001 : 2015 CERTIFIED COMPANY) (Purified Performance)

**Wound - Filter Cartridges** 

**Spun Bonded - Filter Cartridges** 

Poly Spun & Glassfibre - Filter Cartridges

**PP Pleated- Filter Cartridges** 

**Paper Pleated - Filter Cartridges** 

**Resin Bonded - Filter Cartridges** 

SS Pleated Mesh - Filter Cartridges

SS Sintered - Filter Cartridges

**Sintered Titanium- Filter Cartridges** 

PP Bag - Filter

**Dust Filter Bag** 