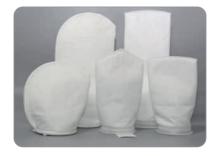

(Dt. 05/12/2016)

Service Tax No. : AANFA3136C-SD001

PAN No. : AANFA 3136C MSME UDYAM No. : GJ06A004991

Register of Firms : GUJ/VDD/17485 Dt. 03/01/2007

TAN No. : BRDA03271C

Bankers : HDFC Bank Ltd. Plot No. 5701/A, C/o. V Trans India Ltd.

G.I.D.C., Ankleshwar - 393 002. (Gujarat)

Bank Account No. : 50200007926571

IFSC Code : NEFT RTGS : HDFC0002677











### (AN ISO 9001 : 2015 CERTIFIED COMPANY) (Purified Performance)





**Wound - Filter Cartridges** 



**Spun Bonded - Filter Cartridges** 



Poly Spun & Glassfibre - Filter Cartridges



**PP Pleated- Filter Cartridges** 



**Paper Pleated - Filter Cartridges** 



**Resin Bonded - Filter Cartridges** 



SS Pleated Mesh - Filter Cartridges



SS Sintered - Filter Cartridges



**Sintered Titanium- Filter Cartridges** 



PP Bag - Filter



**Dust Filter Bag** 



Nylon - Filter Bag





**All Type of Bag Filter Cages** 







# (AN ISO 9001 : 2015 CERTIFIED COMPANY) (Purified Performance)





**Sintered Bronze - Filter Cartridges** 



**Bronze Disc - Filter Cartridges** 



**Panel Type Air Filter** 



**Pocket Type Air Filter** 



**Panel Type Air Filter** 



**Panel Type Air Filter** 



**Panel Type HEPA Filter** 



**Panel Type HEPA Filter** 



**Cylindrical Type HEPA Filter** 



**Cylindrical Type HEPA Filter** 



**Suction Air Filter For Vacuum Pump** 



**Suction Air Filter For Vacuum Pump** 





**Push - Push Type HEPA Filter** 







## (AN ISO 9001 : 2015 CERTIFIED COMPANY) (Purified Performance)



**Dust Collector Filter Cartridges** 



**Dust Collector Filter Cartridges** 



*