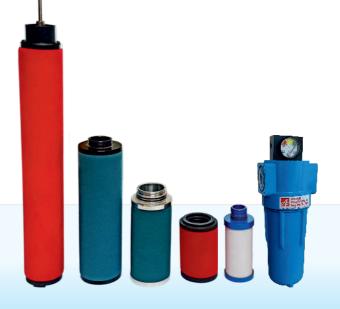

### (AN ISO 9001 : 2015 CERTIFIED COMPANY) (Purified Performance)

**Wound - Filter Cartridges** 

**Spun Bonded - Filter Cartridges** 

Poly Spun & Glassfibre - Filter Cartridges

**PP Pleated- Filter Cartridges** 

**Paper Pleated - Filter Cartridges** 

**Resin Bonded - Filter Cartridges** 

SS Pleated Mesh - Filter Cartridges

SS Sintered - Filter Cartridges

**Sintered Titanium- Filter Cartridges** 

PP Bag - Filter

**Dust Filter Bag** 