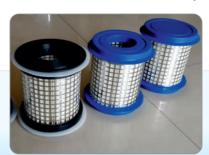

### (AN ISO 9001 : 2015 CERTIFIED COMPANY) (Purified Performance)

**Wound - Filter Cartridges** 

**Spun Bonded - Filter Cartridges** 

Poly Spun & Glassfibre - Filter Cartridges

**PP Pleated- Filter Cartridges** 

**Paper Pleated - Filter Cartridges** 

**Resin Bonded - Filter Cartridges** 

SS Pleated Mesh - Filter Cartridges

SS Sintered - Filter Cartridges

**Sintered Titanium- Filter Cartridges** 

PP Bag - Filter

**Dust Filter Bag** 

Nylon - Filter Bag

**All Type of Bag Filter Cages** 