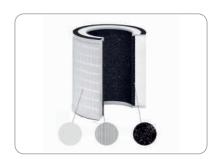

**Panel Type Air Filter** 

**Panel Type HEPA Filter** 

**Panel Type HEPA Filter** 

**Cylindrical Type HEPA Filter** 

**Cylindrical Type HEPA Filter** 

**Suction Air Filter For Vacuum Pump** 

**Suction Air Filter For Vacuum Pump** 