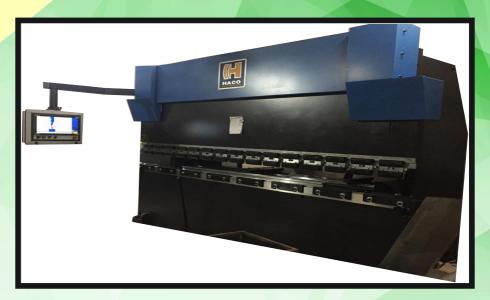

## **Our Machineries**

Following are some of the machines outfitted at our production facility:

- CNC Plasma Cutting Machine
- IGBT TIG Welding Machine
- IGBT Arc Welding Machine
- IGBT MIG Welding Machine
- CNC 5 Axis 150 Ton Break Press
- CNC Shearing Machine
- M.S. Plate Rolling Machine