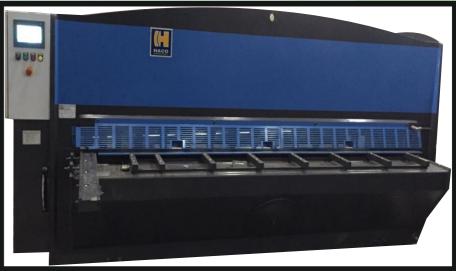

## **Our Machineries**

Following are some of the machines outfitted at our production facility:

- CNC Plasma Cutting Machine
- IGBT TIG Welding Machine
- IGBT Arc Welding Machine
- IGBT MIG Welding Machine
- CNC 5 Axis 150 Ton Break Press
- CNC Shearing Machine
- M.S. Plate Rolling Machine