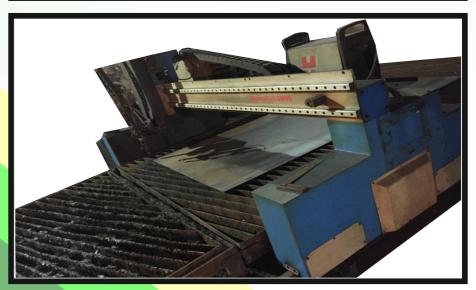

Following are some of the machines outfitted at our production facility:

- CNC Plasma Cutting Machine
- IGBT TIG Welding Machine
- IGBT Arc Welding Machine
- IGBT MIG Welding Machine
- CNC 5 Axis 150 Ton Break Press
- CNC Shearing Machine
- M.S. Plate Rolling Machine

## **Our Machineries**