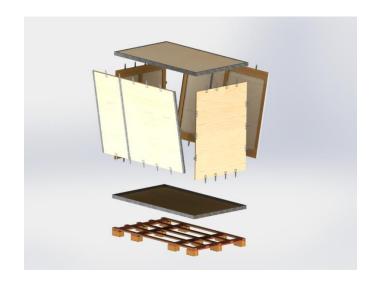

#### MANUFACTURING FACILITIES

 Wooden/Plywood Boxes,
Crates, Pallets.

 Nailless boxes and foldable boxes

# EXPORT PACKAGING SOLUTIONS

 We have a high speed automated plant to manufacture "NAILLESS BOXES" with an Installed capacity of 500-1000 Boxes Per day..

### NAIL-LESS BOX