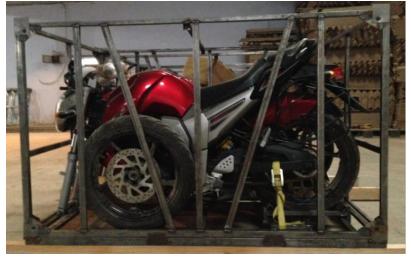

#### STEEL PACKAGING

- MIG WELDING MACHINE
- PIPE CUTTING TOOL
- PUNCH PRESS/POWER PRESS
- SPOT WELDING MACHINE
- TAROT WELDING
- CRC SHEET PROCESSING MACHINES

### Steel packaging solutions

www.packsafeindustries.com