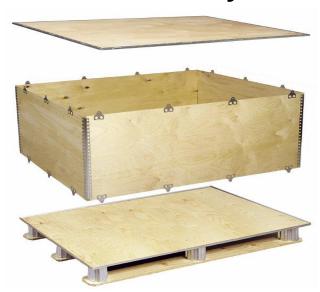

#### MANUFACTURING FACILITIES

 Wooden/Plywood Boxes,
Crates, Pallets.

 Nailless boxes and foldable boxes

# EXPORT PACKAGING SOLUTIONS

 We have a high speed automated plant to manufacture "NAILLESS BOXES" with an Installed capacity of 500-1000 Boxes Per day..

### NAIL-LESS BOX