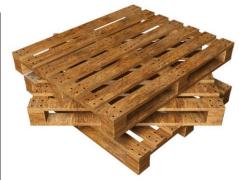

#### MANUFACTURING FACILITIES

 Wooden/Plywood Boxes,
Crates, Pallets.

 Nailless boxes and foldable boxes