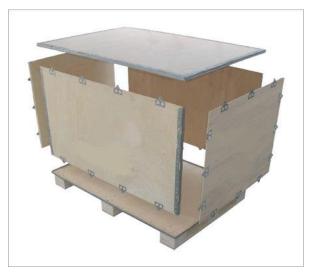

#### MANUFACTURING FACILITIES

 Wooden/Plywood Boxes,
Crates, Pallets.

 Nailless boxes and foldable boxes

# EXPORT PACKAGING SOLUTIONS

 We have a high speed automated plant to manufacture "NAILLESS BOXES" with an Installed capacity of 500-1000 Boxes Per day..

### NAIL-LESS BOX