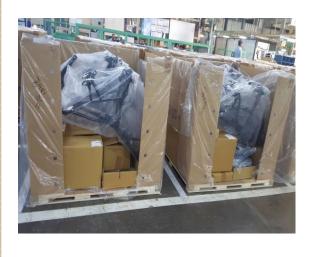

#### HYBRID PACKAGING

 We also supply high strength corrugation boxes in combination with plywood pallets and MDF Angel board provide HYBRID PACKAGING SOLUTION, specially designed as per your requirements

#### HYBRID PACKAGING