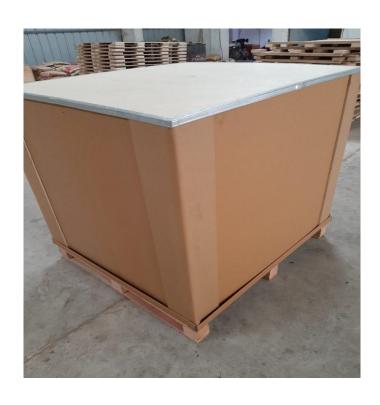

# EXPORT PACKAGING SOLUTIONS

 We have a high speed automated plant to manufacture "NAILLESS BOXES" with an Installed capacity of 500-1000 Boxes Per day..

### NAIL-LESS BOX