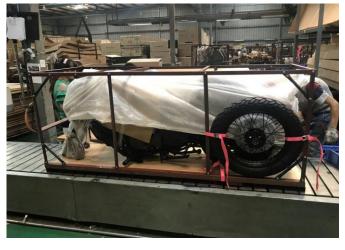

#### STEEL PACKAGING

- MIG WELDING MACHINE
- PIPE CUTTING TOOL
- PUNCH PRESS/POWER PRESS
- SPOT WELDING MACHINE
- TAROT WELDING
- CRC SHEET PROCESSING MACHINES

### Steel packaging solutions

www.packsafeindustries.com