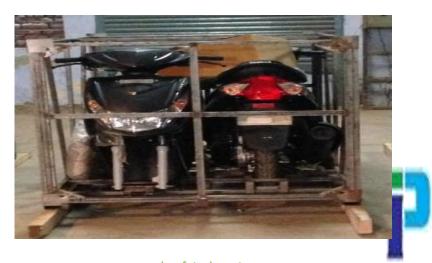

#### STEEL PACKAGING

- MIG WELDING MACHINE
- PIPE CUTTING TOOL
- PUNCH PRESS/POWER PRESS
- SPOT WELDING MACHINE
- TAROT WELDING
- CRC SHEET PROCESSING MACHINES

### Steel packaging solutions

www.packsafeindustries.com