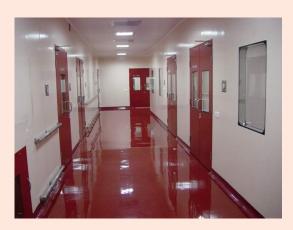

## **CLEAN ROOM PARTITIONS**

PCGI/PPGI modular partitions walls are fabricated by using GPSP GI sheets and SS sheets they are bonded with an infill of Polyurethane Foam/Honeycomb Paper core forming a rigid 44/50/60/80 mm from varying sheet thickness 0.6 mm to 2 mm, thick panel to modular width of 1000 mm and upto 3000 mm in height.

Modular clean rooms are suitable for various industries like operation theater, mushroom culture strile product electronic manufacturing, biotechnology, food facility healthcare, packaging cosmetics, Research & Development labs etc.