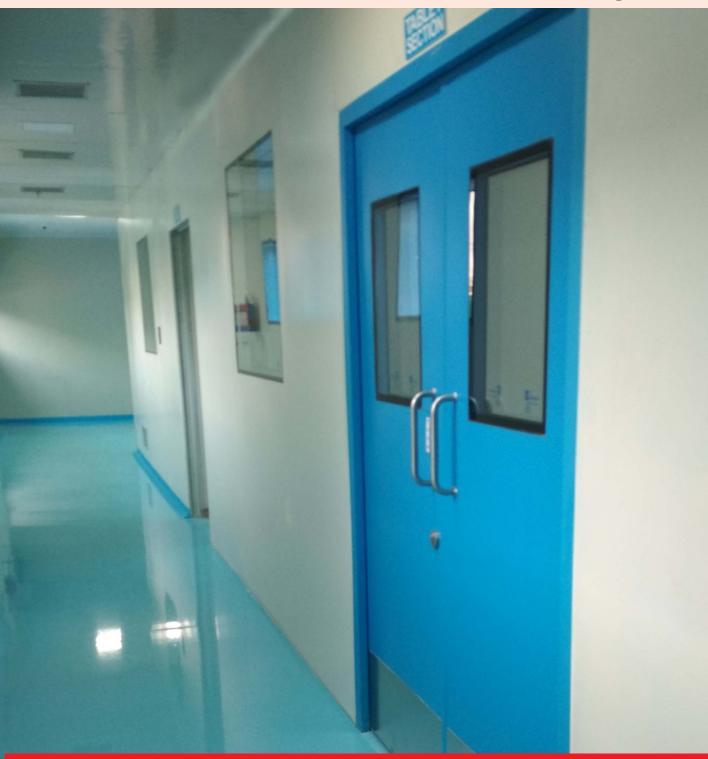

#### **CLEAN ROOM DOOR**

Clean room Door is manufactured from powder coated (PCGI) galvanised sheets and stainless steel sheets with lock formed edges. Insulated and bonded with honeycomb paper, mineral wool or polyurethane foam forming a rigid flush fittings with Innovative flush double glazed finished in pure/epoxy polyester powder coating of 60-80 microns forming a smooth surface finish

## **CLEAN ROOM PARTITIONS**

PCGI/PPGI modular partitions walls are fabricated by using GPSP GI sheets and SS sheets they are bonded with an infill of Polyurethane Foam/Honeycomb Paper core forming a rigid 44/50/60/80 mm from varying sheet thickness 0.6 mm to 2 mm, thick panel to modular width of 1000 mm and upto 3000 mm in height.