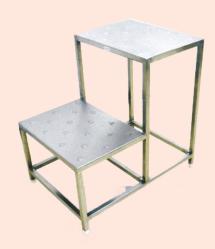

# MFG: PHARMACEUTICAL, EQUIPMENT AND ALL TYPES OF FABRICATION IN STAINLESS STEEL

STEP LADDER

**SINK WITH PLATFORM & CABINET** 

**LOCKER** 

**DEHUMIDIFIER** 

**SOP STAND** 

CANTEEN TABLE WITH STOOL