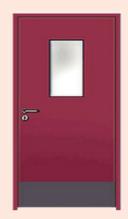

#### **CLEAN ROOM DOOR**

Clean room Door is manufactured from powder coated (PCGI) galvanised sheets and stainless steel sheets with lock formed edges. Insulated and bonded with honeycomb paper, mineral wool or polyurethane foam forming a rigid flush fittings with Innovative flush double glazed finished in pure/epoxy polyester powder coating of 60-80 microns forming a smooth surface finish

#### **METAL DOORSETS DESIGN**

- SV Square Vision (300mm x 300mm)
- RV Round Vision (300mm Dia)
- VR1 Vision Rectangle (450mm x200mm)
- VR3 Vision Rectangle