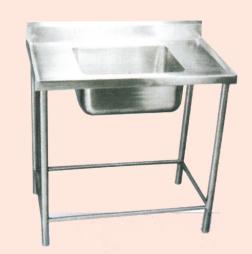

# MFG: PHARMACEUTICAL, EQUIPMENT AND ALL TYPES OF FABRICATION IN STAINLESS STEEL

STEP LADDER

**SINK WITH PLATFORM & CABINET** 

**LOCKER** 

**DEHUMIDIFIER** 

**SOP STAND** 

CANTEEN TABLE WITH STOOL