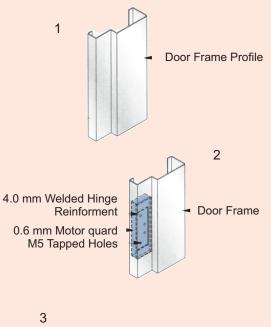

## **Door Frame Construction**

Door Frame
0.6 mm Mortar quard
Strike Plate Reinforcement
Tapped Hole for Strike Plate

<sup>\*</sup> Knock Down frame can be supplied with bolted connection for assy on site.

## **Door Left Construction**

**VERTICAL EDGES** 

HINGE REINFORCEMENT TO DOOR LEAF