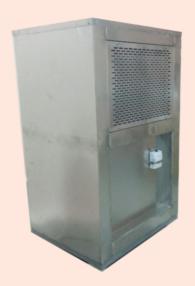

# MFG: PHARMACEUTICAL, EQUIPMENT AND ALL TYPES OF FABRICATION IN STAINLESS STEEL

STEP LADDER

**SINK WITH PLATFORM & CABINET** 

**LOCKER** 

**DEHUMIDIFIER** 

**SOP STAND** 

CANTEEN TABLE WITH STOOL