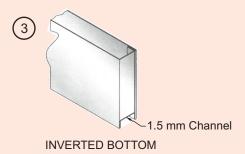

## **Door Left Construction**

**VERTICAL EDGES** 

HINGE REINFORCEMENT TO DOOR LEAF