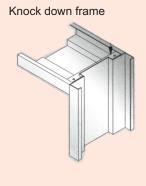

## **Door Frame Construction**

Door Frame
0.6 mm Mortar quard
Strike Plate Reinforcement
Tapped Hole for Strike Plate

<sup>\*</sup> Knock Down frame can be supplied with bolted connection for assy on site.