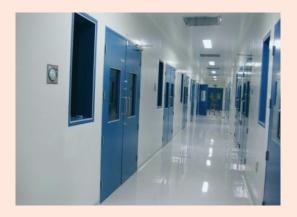

## **CLEAN ROOM PARTITIONS**

PCGI/PPGI modular partitions walls are fabricated by using GPSP GI sheets and SS sheets they are bonded with an infill of Polyurethane Foam/Honeycomb Paper core forming a rigid 44/50/60/80 mm from varying sheet thickness 0.6 mm to 2 mm, thick panel to modular width of 1000 mm and upto 3000 mm in height.

Modular clean rooms are suitable for various industries like operation theater, mushroom culture strile product electronic manufacturing, biotechnology, food facility healthcare, packaging cosmetics, Research & Development labs etc.