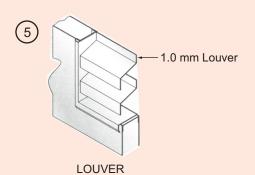

#### **CORES**

- Honeycomb Paper/Alu. Core
- Mineral Wool
- Polyurethane Foam

- Louver Top and Bottom

- Transome with Louver

- Transome