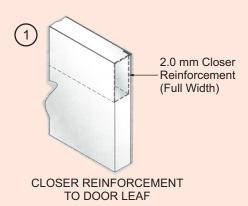

## **Door Left Construction**

**VERTICAL EDGES** 

HINGE REINFORCEMENT TO DOOR LEAF