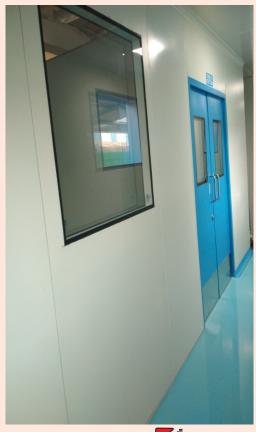

#### **EKCON METAL DOORSETS**

Doorsets are specifically tailored to critical requirements of the market with special attention to the use of powder coated (PCGI) galvanised sheets and stainless steel sheets. Ekcon Metal Doorsets are available in different configurations to achieve varying requirements of our clients. In addition to single leaf and double leaf frames, with removable over panels, borrowed light and glazing can be introduced.

#### **CLEAN ROOM DOOR**

Clean room Door is manufactured from powder coated (PCGI) galvanised sheets and stainless steel sheets with lock formed edges. Insulated and bonded with honeycomb paper, mineral wool or polyurethane foam forming a rigid flush fittings with Innovative flush double glazed finished in pure/epoxy polyester powder coating of 60-80 microns forming a smooth surface finish