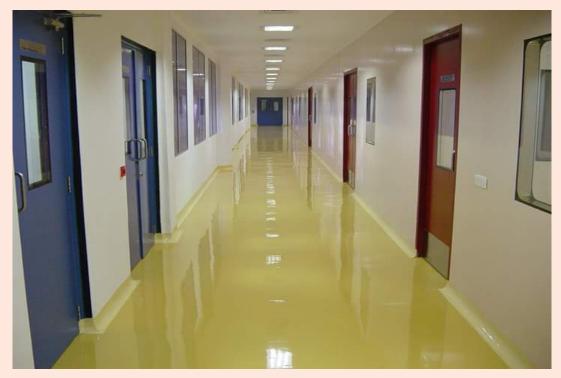

#### **CLEAN ROOM DOOR**

Clean room Door is manufactured from powder coated (PCGI) galvanised sheets and stainless steel sheets with lock formed edges. Insulated and bonded with honeycomb paper, mineral wool or polyurethane foam forming a rigid flush fittings with Innovative flush double glazed finished in pure/epoxy polyester powder coating of 60-80 microns forming a smooth surface finish

Modular clean rooms are suitable for various industries like operation theater, mushroom culture strile product electronic manufacturing, biotechnology, food facility healthcare, packaging cosmetics, Research & Development labs etc.