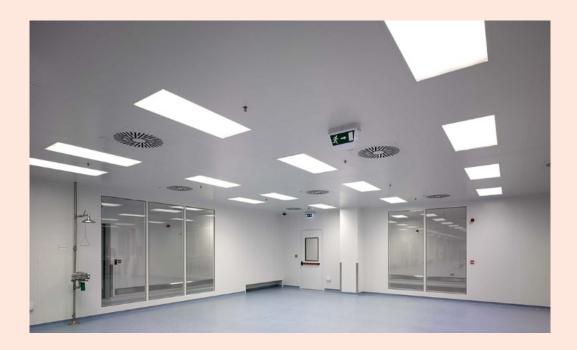

#### LOAD BEARING CEILING

Load Bearing Ceiling Panels are fabricated by using PCGI/PPGI galvanized/Stainless steel, Minimal spangle with Zinc coating 80-120 gsm insulated and bonded with infill of polyurethane foam, honeycomb paper/aluminum core, mineral wool forming a rigid 80 mm thick panel to nominal size as required. Modular width of ceiling panel is 800/1000 mm width standard and up to 3000 mm in length. Panels suitably stiffened to allow person to access over the entire surface.

The unique design of the ceiling allows the additional incorporating flush light fittings, air conditioning filters, grills, diffusers and other ceiling mounted equipment, all fitted within accurately CNC punched apertures Its unique design enables the structure to stand free of any support (box within box) from the existing building/structure.