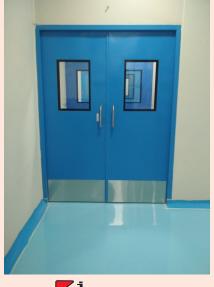

#### **EKCON METAL DOORSETS**

Doorsets are specifically tailored to critical requirements of the market with special attention to the use of powder coated (PCGI) galvanised sheets and stainless steel sheets. Ekcon Metal Doorsets are available in different configurations to achieve varying requirements of our clients. In addition to single leaf and double leaf frames, with removable over panels, borrowed light and glazing can be introduced.

#### **METAL DOORSETS DESIGN**

- SV Square Vision (300mm x 300mm)
- RV Round Vision (300mm Dia)
- VR1 Vision Rectangle (450mm x200mm)
- VR3 Vision Rectangle