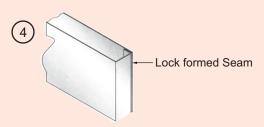

#### **CLEAN ROOM DOOR**

Clean room Door is manufactured from powder coated (PCGI) galvanised sheets and stainless steel sheets with lock formed edges. Insulated and bonded with honeycomb paper, mineral wool or polyurethane foam forming a rigid flush fittings with Innovative flush double glazed finished in pure/epoxy polyester powder coating of 60-80 microns forming a smooth surface finish