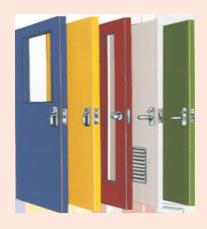

#### **EKCON METAL DOORSETS**

Doorsets are specifically tailored to critical requirements of the market with special attention to the use of powder coated (PCGI) galvanised sheets and stainless steel sheets. Ekcon Metal Doorsets are available in different configurations to achieve varying requirements of our clients. In addition to single leaf and double leaf frames, with removable over panels, borrowed light and glazing can be introduced.

#### **CLEAN ROOM DOOR**

Clean room Door is manufactured from powder coated (PCGI) galvanised sheets and stainless steel sheets with lock formed edges. Insulated and bonded with honeycomb paper, mineral wool or polyurethane foam forming a rigid flush fittings with Innovative flush double glazed finished in pure/epoxy polyester powder coating of 60-80 microns forming a smooth surface finish

#### INDUSTRIAL DOOR

Heavy duty Industrial metal doorsets are available in size up to 3000 mm wide and 3000 mm in high. Doors are Capable of accepting glazing in many configurations with air vents, louvers and a wide range of hardware. Doors are pure/epoxy polyester powder coating to 60-80 microns forming a smooth surface finish