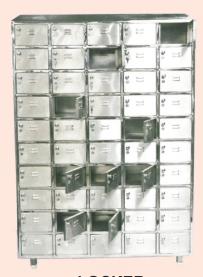

# MFG: PHARMACEUTICAL, EQUIPMENT AND ALL TYPES OF FABRICATION IN STAINLESS STEEL

STEP LADDER

**SINK WITH PLATFORM & CABINET** 

**LOCKER** 

**DEHUMIDIFIER** 

**SOP STAND** 

CANTEEN TABLE WITH STOOL