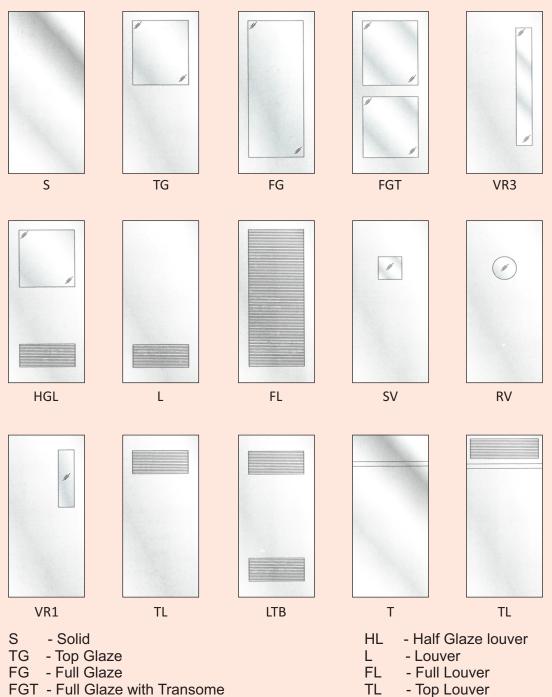

#### **METAL DOORSETS DESIGN**

- SV Square Vision (300mm x 300mm)
- RV Round Vision (300mm Dia)
- VR1 Vision Rectangle (450mm x200mm)
- VR3 Vision Rectangle

#### REINFORCEMENT

LTB

Т

TL

#### **CORES**

- Honeycomb Paper/Alu. Core
- Mineral Wool
- Polyurethane Foam

- Louver Top and Bottom

- Transome with Louver

- Transome