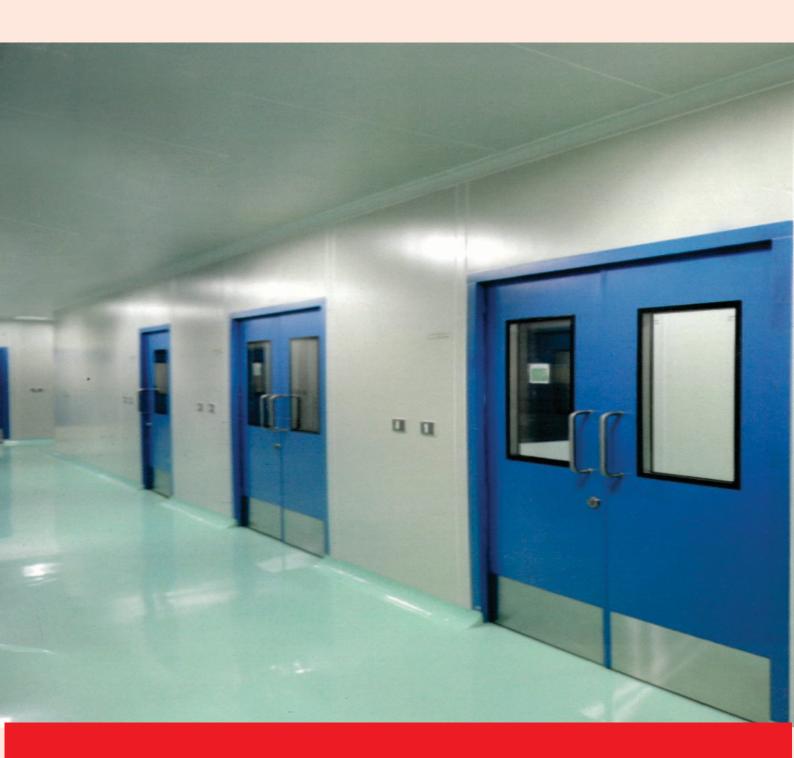

#### **CLEAN ROOM DOOR**

Clean room Door is manufactured from powder coated (PCGI) galvanised sheets and stainless steel sheets with lock formed edges. Insulated and bonded with honeycomb paper, mineral wool or polyurethane foam forming a rigid flush fittings with Innovative flush double glazed finished in pure/epoxy polyester powder coating of 60-80 microns forming a smooth surface finish

## **CLEAN ROOM PARTITIONS**

PCGI/PPGI modular partitions walls are fabricated by using GPSP GI sheets and SS sheets they are bonded with an infill of Polyurethane Foam/Honeycomb Paper core forming a rigid 44/50/60/80 mm from varying sheet thickness 0.6 mm to 2 mm, thick panel to modular width of 1000 mm and upto 3000 mm in height.