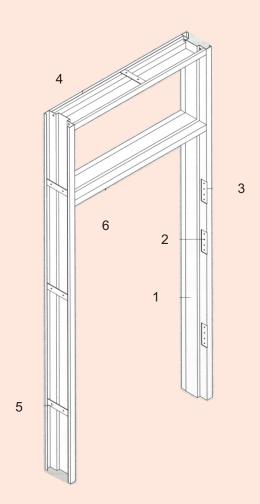

## **Door Frame Construction**

Door Frame
0.6 mm Mortar quard
Strike Plate Reinforcement
Tapped Hole for Strike Plate

<sup>\*</sup> Knock Down frame can be supplied with bolted connection for assy on site.

## **Door Left Construction**

**VERTICAL EDGES** 

HINGE REINFORCEMENT TO DOOR LEAF

#### REINFORCEMENT

LTB

Т

TL

#### STEEL STIFFENER

- Void area between the stiffeners are filled with Mineral Wool/Homeycomb Paper/Aluminium Core/Puf
- Sound Retarding

#### **CORES**

- Honeycomb Paper/Alu. Core
- Mineral Wool
- Polyurethane Foam

- Louver Top and Bottom

- Transome with Louver

- Transome