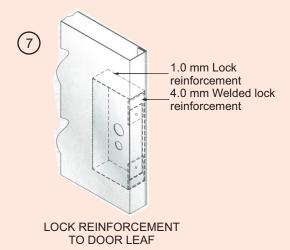

# **METAL DOORSETS DESIGN**



- SV Square Vision (300mm x 300mm)
- RV Round Vision (300mm Dia)
- VR1 Vision Rectangle (450mm x200mm)
- VR3 Vision Rectangle

#### REINFORCEMENT

LTB

Т

TL

#### STEEL STIFFENER

- Void area between the stiffeners are filled with Mineral Wool/Homeycomb Paper/Aluminium Core/Puf
- Sound Retarding

#### **CORES**

- Honeycomb Paper/Alu. Core
- Mineral Wool
- Polyurethane Foam





- Louver Top and Bottom

- Transome with Louver

- Transome



## **Door Frame Construction**









Door Frame
0.6 mm Mortar quard
Strike Plate Reinforcement
Tapped Hole for Strike Plate





<sup>\*</sup> Knock Down frame can be supplied with bolted connection for assy on site.



## **Door Left Construction**











**VERTICAL EDGES** 





HINGE REINFORCEMENT TO DOOR LEAF





# **INFRASTRUCTURE**

With an eye on rapid advancement and improvement in our manufacturing technologies, we have equipped ourself with latest technology machineries. We have a Team of Skillful Qualified Professionals who expertise in their field to provide the Best Quality Solutions to the customer.



**BENDING MACHINE** 



**CNC PUNCHING MACHINE** 



**PUF MACHINE** 



**POWDER COATING** 



#### **EKCON METAL DOORSETS**

Doorsets are specifically tailored to critical requirements of the market with special attention to the use of powder coated (PCGI) galvanised sheets and stainless steel sheets. Ekcon Metal Doorsets are available in different configurations to achieve varying requirements of our clients. In addition to single leaf and double leaf frames, with removable over pane