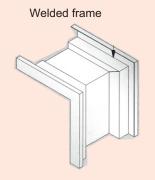

## **Door Frame Construction**

Door Frame
0.6 mm Mortar quard
Strike Plate Reinforcement
Tapped Hole for Strike Plate

<sup>\*</sup> Knock Down frame can be supplied with bolted connection for assy on site.