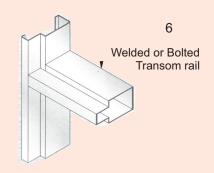

## **Door Frame Construction**

Door Frame
0.6 mm Mortar quard
Strike Plate Reinforcement
Tapped Hole for Strike Plate

<sup>\*</sup> Knock Down frame can be supplied with bolted connection for assy on site.