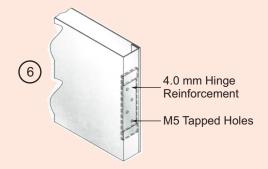

## **Door Left Construction**

**VERTICAL EDGES** 

HINGE REINFORCEMENT TO DOOR LEAF