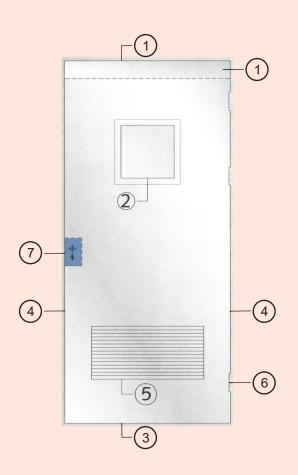

#### **METAL DOORSETS DESIGN**

- SV Square Vision (300mm x 300mm)
- RV Round Vision (300mm Dia)
- VR1 Vision Rectangle (450mm x200mm)
- VR3 Vision Rectangle

#### REINFORCEMENT

LTB

Т

TL

#### STEEL STIFFENER

- Void area between the stiffeners are filled with Mineral Wool/Homeycomb Paper/Aluminium Core/Puf
- Sound Retarding

#### **CORES**

- Honeycomb Paper/Alu. Core
- Mineral Wool
- Polyurethane Foam

- Louver Top and Bottom

- Transome with Louver

- Transome