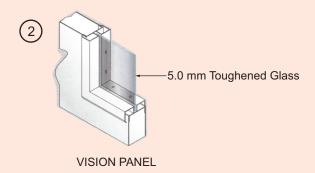

#### **METAL DOORSETS DESIGN**

- SV Square Vision (300mm x 300mm)
- RV Round Vision (300mm Dia)
- VR1 Vision Rectangle (450mm x200mm)
- VR3 Vision Rectangle