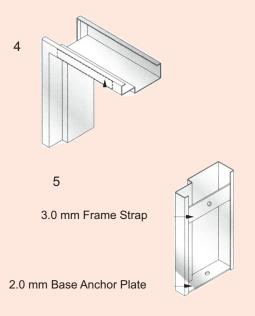

## **Door Frame Construction**

Door Frame
0.6 mm Mortar quard
Strike Plate Reinforcement
Tapped Hole for Strike Plate

<sup>\*</sup> Knock Down frame can be supplied with bolted connection for assy on site.