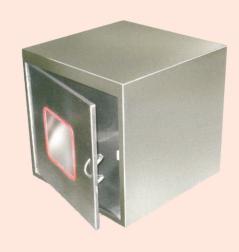

# MFG: PHARMACEUTICAL, EQUIPMENT AND ALL TYPES OF FABRICATION IN STAINLESS STEEL

PASS BOX (STATIC & DYNAMIC)

STERILE CABINET WITH U.V. LIGHT

CROSS OVER BENCH WITH SHOE RACK