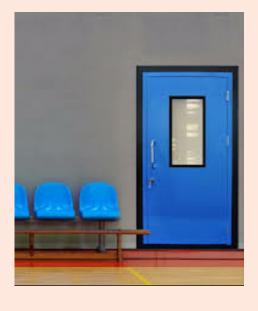

#### **EKCON METAL DOORSETS**

Doorsets are specifically tailored to critical requirements of the market with special attention to the use of powder coated (PCGI) galvanised sheets and stainless steel sheets. Ekcon Metal Doorsets are available in different configurations to achieve varying requirements of our clients. In addition to single leaf and double leaf frames, with removable over panels, borrowed light and glazing can be introduced.

#### INDUSTRIAL DOOR

Heavy duty Industrial metal doorsets are available in size up to 3000 mm wide and 3000 mm in high. Doors are Capable of accepting glazing in many configurations with air vents, louvers and a wide range of hardware. Doors are pure/epoxy polyester powder coating to 60-80 microns forming a smooth surface finish