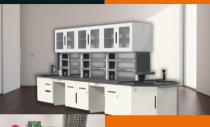

### **Work Benches**

Modular box workbenches, also known as modular workstations or benches, are versatile and customizable furniture solutions designed to meet the specific needs of various work environments such as laboratories, workshops, manufacturing facilities, and offices

- - Storage Options
  - Aluminum or Steel Framework
- **Electrical Outlets**
- Power Strips
- Storage Options