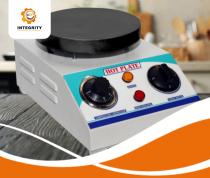

#### **HOT PLATE**

and temperature ranges. We make laboratory hot plates in both rectangular and round shapes with surface temperature range up to 350°C

### **HOT PLATE**

| Plate design             | Rectangular and Round                                       |
|--------------------------|-------------------------------------------------------------|
| Temperature              | Up to 300°C                                                 |
| Heating<br>plate surface | Stainless Steel 304 / Mild Steel / Cast Iron                |
| Cabinet MOC              | Powder coated MS                                            |
| Controller               | Thermostatic controller                                     |
| Power supply             | 220 Volts 50Hz                                              |
| Optional                 | -Digital temperature controller<br>-Temperature up to 500°C |