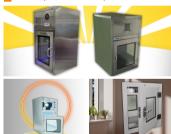

# <u>UV</u> Chamber

equipped with ultraviolet (UV) light

#### **Fume Hood**

plate, overhead stirrer and weighing

#### **TYPES OF FUME HOOD**

Bench Type Constant Fume Hood ·Low Constant Bench Volume Type Fume Hood ·Walk in Type Fume Hood

#### **SALIENT FEATURES**

| Structure<br>Frame        | GI (TATA) construction 1.6mm with highly sturdiness / SS<br>304-316                                                                                                                                                                                           |
|---------------------------|---------------------------------------------------------------------------------------------------------------------------------------------------------------------------------------------------------------------------------------------------------------|
| Outer<br>Panels & Body    | Double side panels with construction of GI (TATA) sheet 1.2mm thickness / SS 304-316                                                                                                                                                                          |
| Front<br>Pillars          | 45 Degree sections for easy air circulation inside the hood.                                                                                                                                                                                                  |
| Airfoil                   | Flip on type in 1.6mm (SS 316)                                                                                                                                                                                                                                |
| Sash                      | Vertical rising 8mm toughened glass mounted in a leveled PP channel with roller for amount with sliding. The bottom of scal frame has a full length of metal handle. The scale shall be balanced with a weight to prevent tilting & binding during operation. |
| Inner Lining<br>& baffles | Inner walls and top baffles are made from Phenolic resin<br>8mm Sheet which is resist chemically and thermally                                                                                                                                                |
| Work Top                  | Black Jet Granite 40mm with skirting covered, Oval shaped PP cup sink for drainage water.                                                                                                                                                                     |
| Duct Damper               | 200/300mm Diameter in PP construction with flanges & both sides manual operation handle. (Damper diameter will be fixed depend upon work area size)                                                                                                           |

| Service<br>Valves        | Brass construction with aluminum spindle, Color knobs<br>in plostic construction. Angular shoped Serrated nozzles<br>with epoxy coated brass material. Along with 1.5mtr<br>long tubing                                                                                                                                                                                                                                                                                                                                                                                                                                                                                                                                                                                                                                                                                                                                                                                                                                                                                                                                                                                                                                                                                                                                                                                                                                                                                                                                                                                                                                                                                                                                                                                                                                                                                                                                                                                                                                                                                                                                    |
|--------------------------|----------------------------------------------------------------------------------------------------------------------------------------------------------------------------------------------------------------------------------------------------------------------------------------------------------------------------------------------------------------------------------------------------------------------------------------------------------------------------------------------------------------------------------------------------------------------------------------------------------------------------------------------------------------------------------------------------------------------------------------------------------------------------------------------------------------------------------------------------------------------------------------------------------------------------------------------------------------------------------------------------------------------------------------------------------------------------------------------------------------------------------------------------------------------------------------------------------------------------------------------------------------------------------------------------------------------------------------------------------------------------------------------------------------------------------------------------------------------------------------------------------------------------------------------------------------------------------------------------------------------------------------------------------------------------------------------------------------------------------------------------------------------------------------------------------------------------------------------------------------------------------------------------------------------------------------------------------------------------------------------------------------------------------------------------------------------------------------------------------------------------|
| Valves                   | Compressed Air, Vacuum, Nitrogen & portable water made from epoxy coated brass with flexible PU hose pipe connections passing through the side of panels.                                                                                                                                                                                                                                                                                                                                                                                                                                                                                                                                                                                                                                                                                                                                                                                                                                                                                                                                                                                                                                                                                                                                                                                                                                                                                                                                                                                                                                                                                                                                                                                                                                                                                                                                                                                                                                                                                                                                                                  |
| Electric<br>Panel        | - Conceded Internal Wiring with all safety norms "LEGRAND" Make MCB for blower ON/OFF - "LEGRAND" Make 5/15 Armp Switches & Sockets - 6Nos - "LEGRAND" Make 5/15 Armp Switch & Conceded to the Conceded to |
| Under Storage<br>Cabinet | 12mm GI construction / 55 304-316 2 Modules with 4 shutters (Doubte skinned) Adjustable Shelves for storage the material Heavy duty "KITCH" SS 304 hinges for durability                                                                                                                                                                                                                                                                                                                                                                                                                                                                                                                                                                                                                                                                                                                                                                                                                                                                                                                                                                                                                                                                                                                                                                                                                                                                                                                                                                                                                                                                                                                                                                                                                                                                                                                                                                                                                                                                                                                                                   |
| Under Storage<br>Cabinet | 12mm OI construction / SS 304-316 2 Modules with 4 shutters (Double skinned) Adjustable Shelves for storage the material Heavy duty "KITCH" SS 304 hinges for durability                                                                                                                                                                                                                                                                                                                                                                                                                                                                                                                                                                                                                                                                                                                                                                                                                                                                                                                                                                                                                                                                                                                                                                                                                                                                                                                                                                                                                                                                                                                                                                                                                                                                                                                                                                                                                                                                                                                                                   |
| Powder<br>Coating        | POLYCOAT / RAL / Nice Coat / AkzoNobel The pre-<br>treated steel parts will be coated with and electrostatic<br>applied epoxy powder paint to a min 70-80 microns &<br>oven baked at 200 Degree with 5 tanks chemical<br>process.                                                                                                                                                                                                                                                                                                                                                                                                                                                                                                                                                                                                                                                                                                                                                                                                                                                                                                                                                                                                                                                                                                                                                                                                                                                                                                                                                                                                                                                                                                                                                                                                                                                                                                                                                                                                                                                                                          |