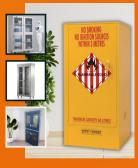

#### **Chemical Storage**

Chemical storage cabinet has 4 adjustable shelves and 1 fixed shelf.

#### **Features**

## <u>Chemical Storage</u>

| мос            | GI (Galvanized) Construction (Imm)                                                                                             |
|----------------|--------------------------------------------------------------------------------------------------------------------------------|
| Body & Doors   | GI (Galvanized) Imm constructed with double skinned                                                                            |
| Overall Size   | L900 X D450 X H1830 (In mm)                                                                                                    |
| Shelves        | Center shelf fixed and 4 shelves height adjustable                                                                             |
| Hardware       | -Hinges: - "KITCH" Corrosion resistant SS 304 Knuckle<br>butt Hinges<br>-Handles: - "H" type Handles<br>-Locks: - Hettich Make |
| FRP Lining     | 2mm FRP lining process for chemical resistance                                                                                 |
| Suction Pipe   | Dial50 mm with Flange                                                                                                          |
| Powder Coating | 70-80-micron high epoxy powder coated.                                                                                         |