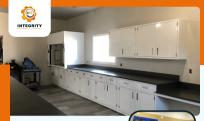

### **Work Benches**

Modular box workbenches, also known as modular workstations or benches, are versatile and customizable furniture solutions designed to meet the specific needs of various work environments such as laboratories, workshops, manufacturing facilities, and offices

- - Storage Options
  - Aluminum or Steel Framework
- **Electrical Outlets**
- Power Strips
- Storage Options