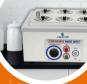

#### **HOT AIR OVEN**

A hot air oven is an essential laboratory equipment that uses to dry heat (hot air) to sterilize laboratory objects and samples. This type of sterilization is also known as dry heat sterilization.

- Timer
- Thermostat
- **Uniform Heating**
- **Temperature Control**

- Digital Display Stainless Steel Interior
  - **Adjustable Shelves**
- · Air Circulation System