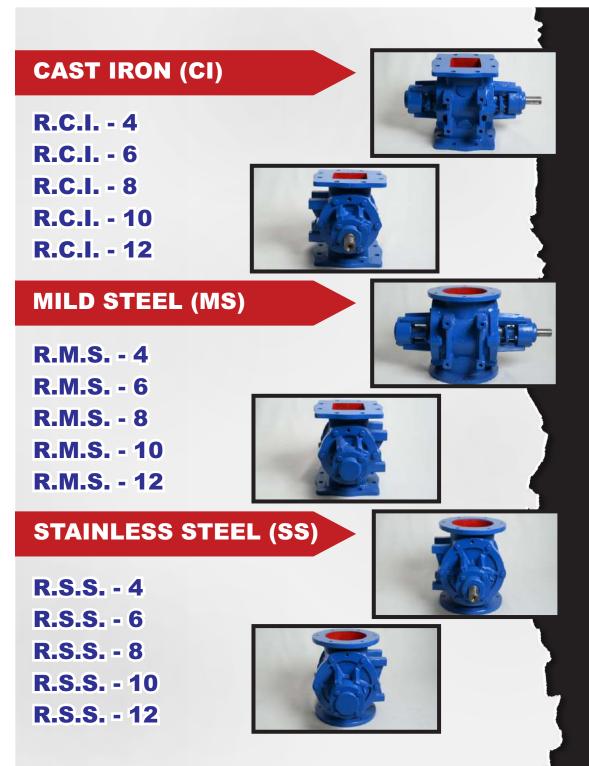

Rotary Feeeders Are Ideal For Pollution Control Applications In Wood, Grain, Food, Textile, Paper, Tobacco, rubber, And Paint Industries. The Standard Series Works Beneath Dust Collectors And Cyclon Separators Even With High **Temperatures And Different Pressure Defferentials. Our Valves Are Available** In Size 100 Mm To 400 Mm On Regular Basis With Material Of Construction Like Cast Iron, Cast Steel ,cast Ss 304, 316.