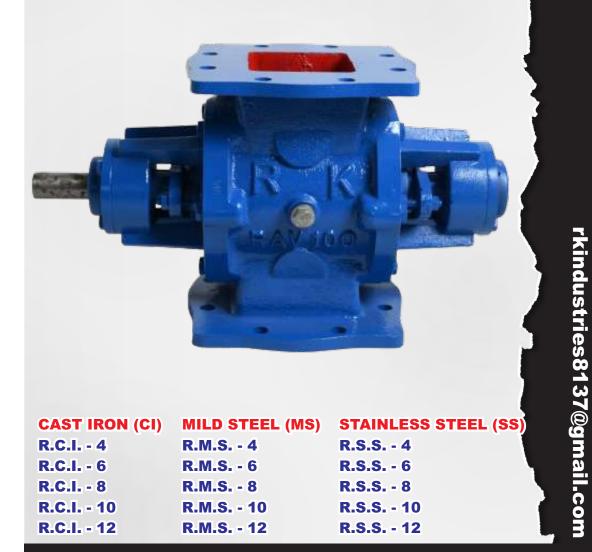

Rotary Feeeders Are Ideal For Pollution Control Applications In Wood, Grain, Food, Textile, Paper, Tobacco, rubber, And Paint Industries. The Standard Series Works Beneath Dust Collectors And Cyclon Separators Even With High **Temperatures And Different Pressure Defferentials. Our Valves Are Available** In Size 100 Mm To 400 Mm On Regular Basis With Material Of Construction Like Cast Iron, Cast Steel ,cast Ss 304, 316.