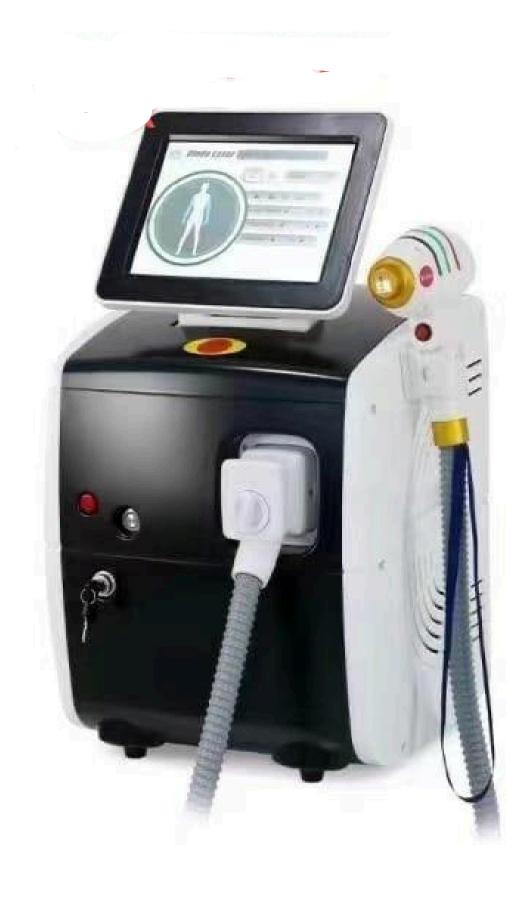

## PORTABLE HIGH POWER DIODE LASER

- ENSURES QUICK AND EFFECIENT RESULTS.
- COMPACT AND LIGHTWEIGHT.
- MINIMIZES DAMAGE TO SURROUNDING TISSUES.