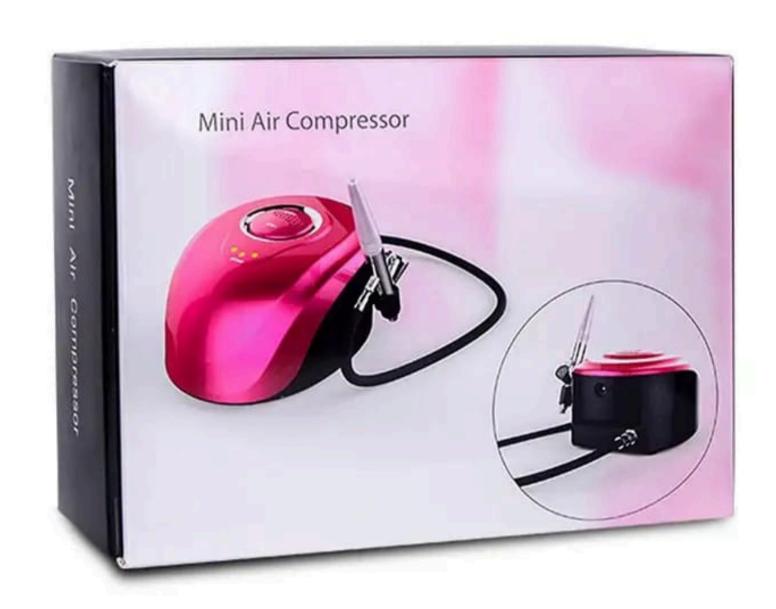

#### MINI AIR

### COMPRESSOR

- PORTABLE DESIGN.
- DURABLE BUILD.
- ADJUSTBLE SETTINGS.