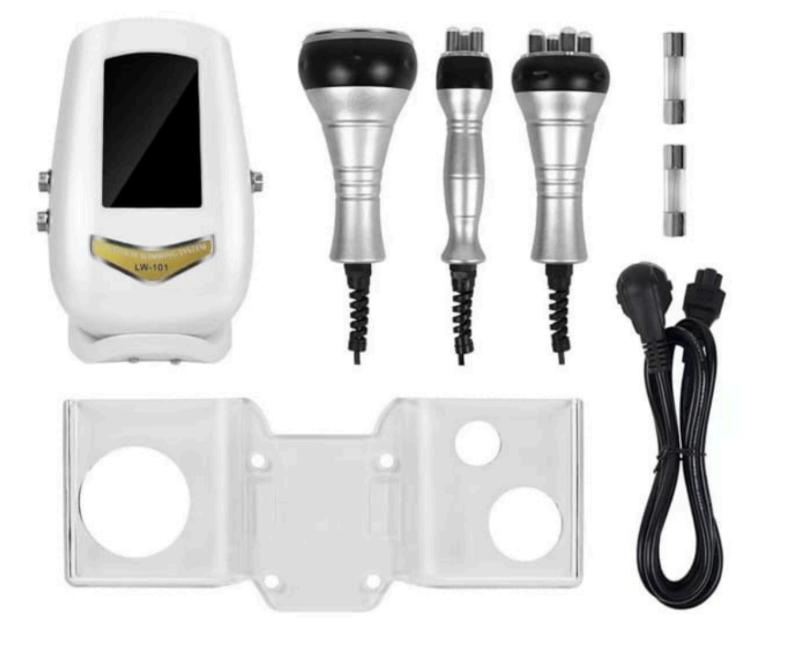

#### Accessories

Main Machine

Main Machine base

- Tripolar RF
- Cavitation 40K
- Multipolar RF

- Manual
- Power Plug
- Electrode accessories