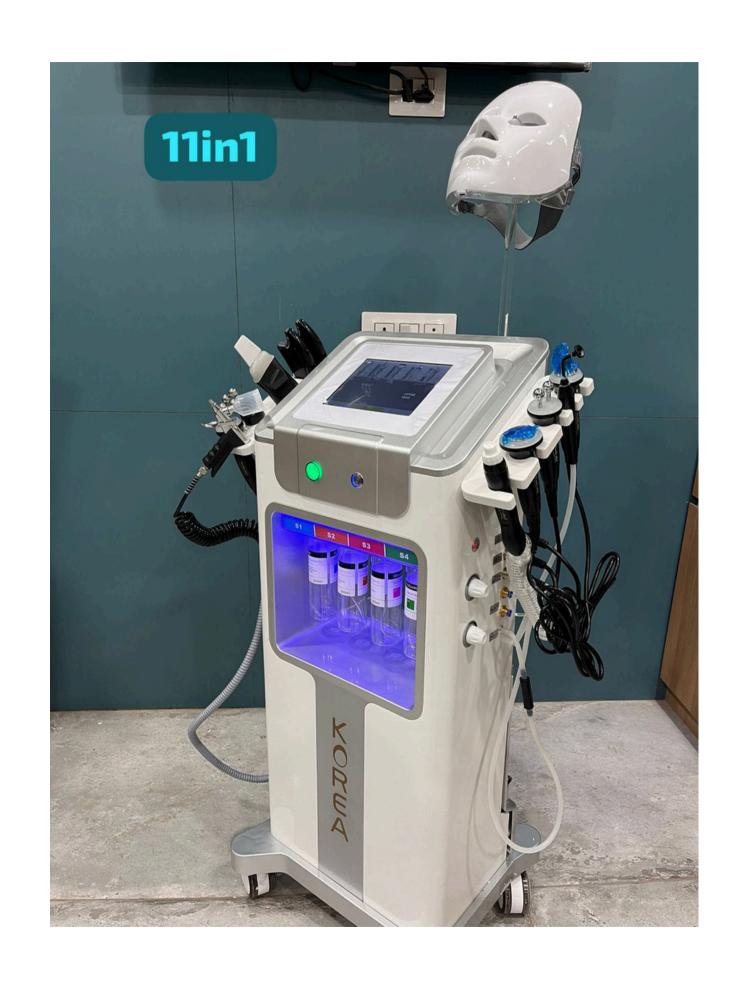

# 11 IN 1 HYDRA FACIAL MACHINE

- 11 TYPES OF SKIN TREATMENT.
- MOVEABLE AND TRANSPORTABLE.
- DEEP HYDRATION OF THE SKIN.