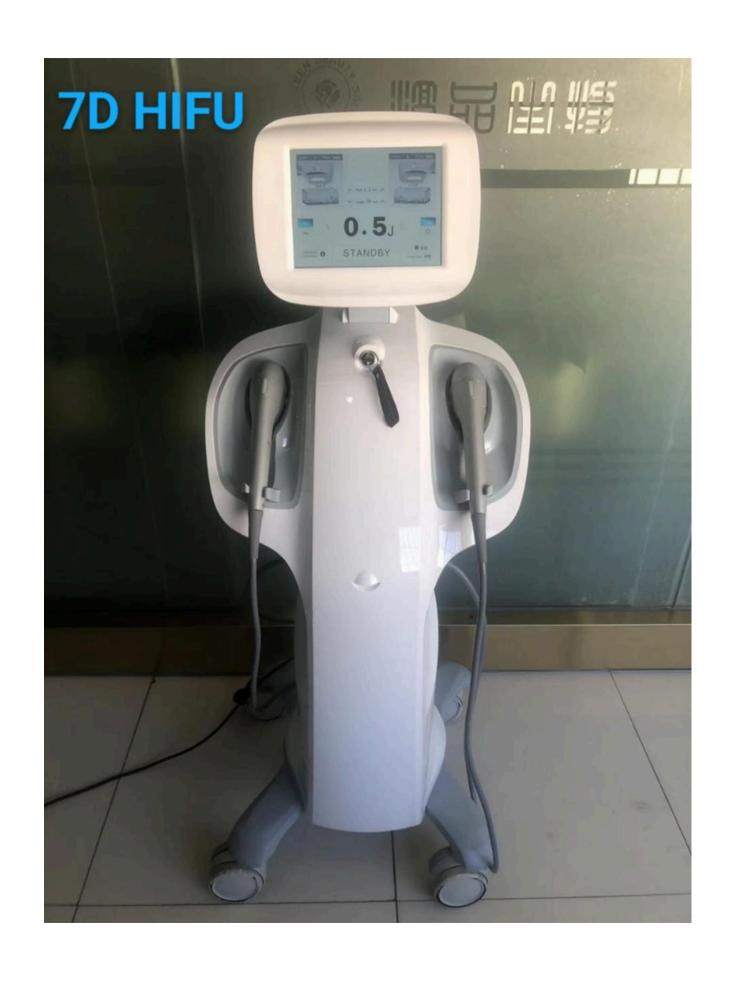

### 7D HIFU

- HIGH PRECISION.
- BODY CONTOURING.
- SKIN TIGHTENING AND LIFTING.