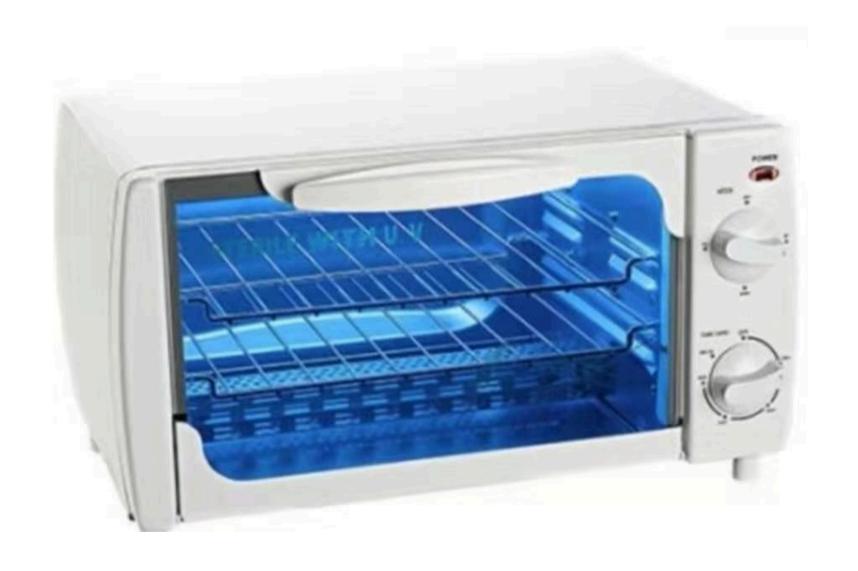

#### **UV STERLIZER**

- ADJUSTABLE TIMER.
- EFFECTIVE STERLIZATION.
- EASY TO MOVE AND STORE.