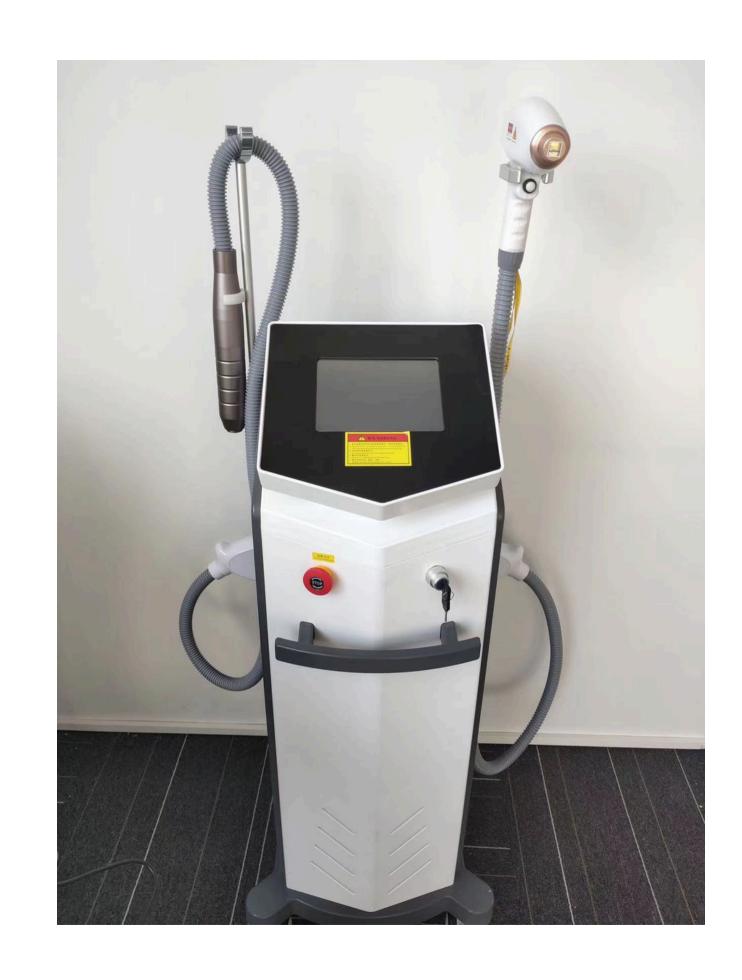

## PORTABLE HIGH POWER DIODE LASER

- ENSURES QUICK AND EFFECIENT RESULTS.
- COMPACT AND LIGHTWEIGHT.
- MINIMIZES DAMAGE TO SURROUNDING TISSUES.

#### DIODE HAIR REMOVAL

- PRECISE HAIR REMOVAL.
- MINIMAL DISCOMFORT DURING TREATMENT.
- SAFE FOR VARIOUS TYPES OF SKIN.