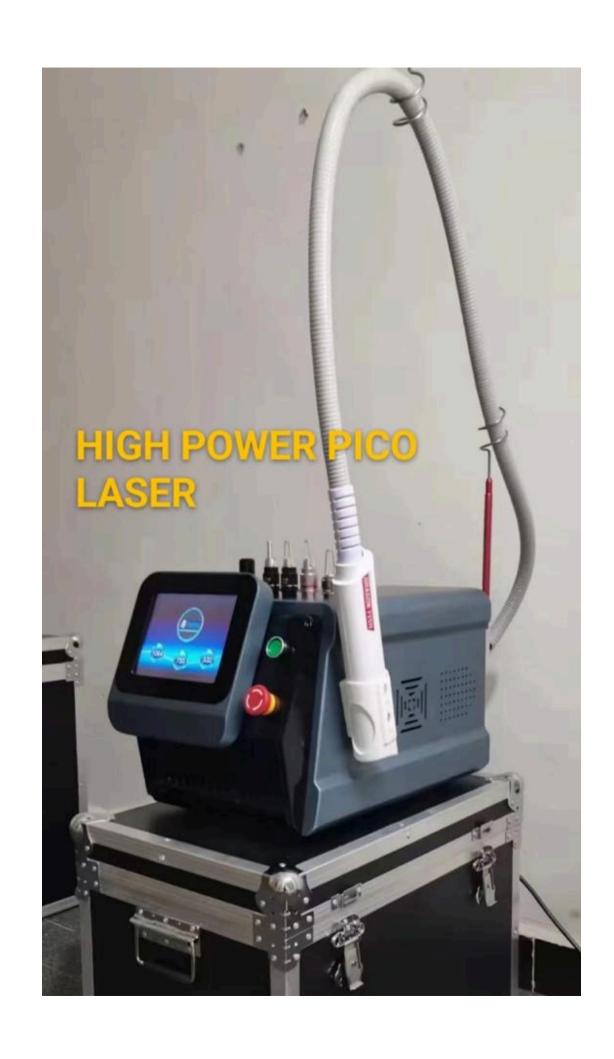

### HIGH POWER PICO LASER

HIGH PEAK POWER.

ALL SKIN TYPES.

• REDUCED RISK OF SIDE EFFECTS.