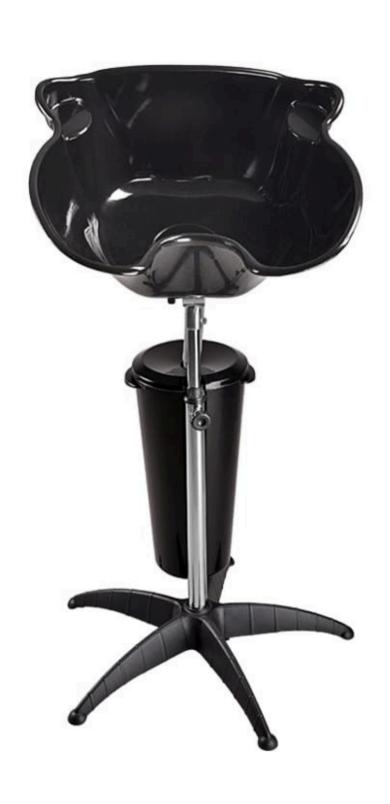

### PORTABLE SHAMPOO BOWL

- LIGHTWEIGHT & PORTABLE.
- WITH DRAIN HOSE & BUCKET.
- HARD PLASTIC MATERIAL.