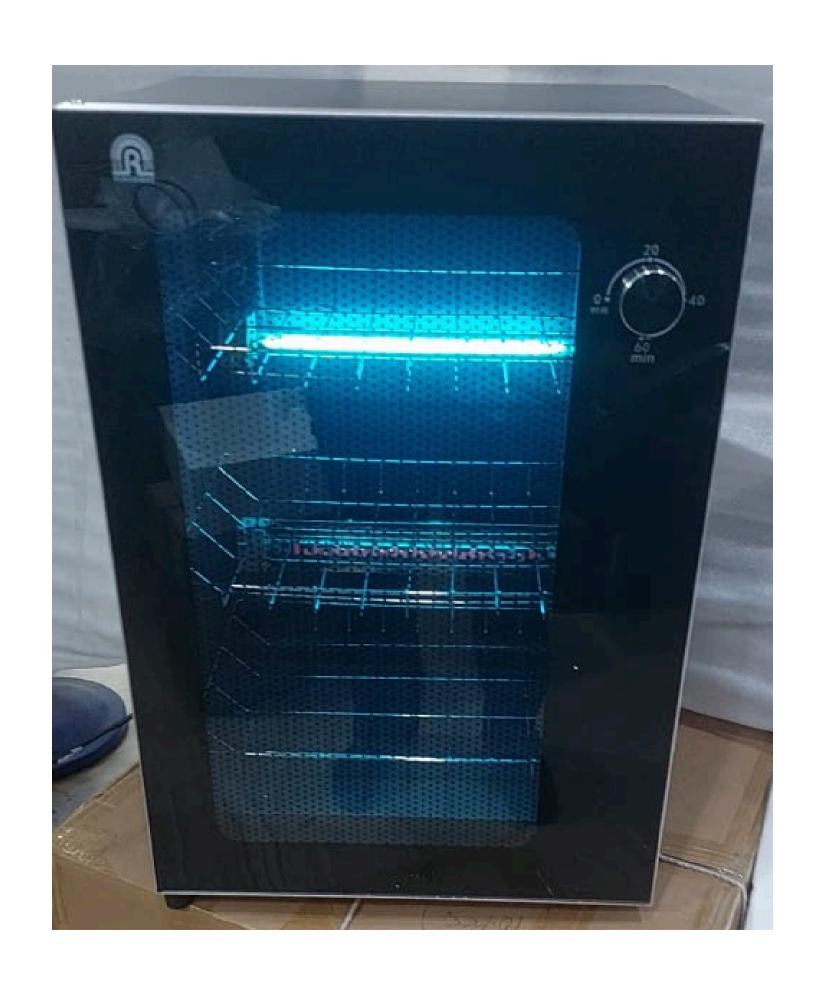

#### **UV STERLIZER**

- ADJUSTABLE TIMER.
- EFFECTIVE STERLIZATION.
- EASY TO MOVE AND STORE.

### UV STERLIZER BLUE

- VERSATILITY.
- PORTABILITY.
- ENERGY EFFICIENCY.
- USER FRIENDLY.