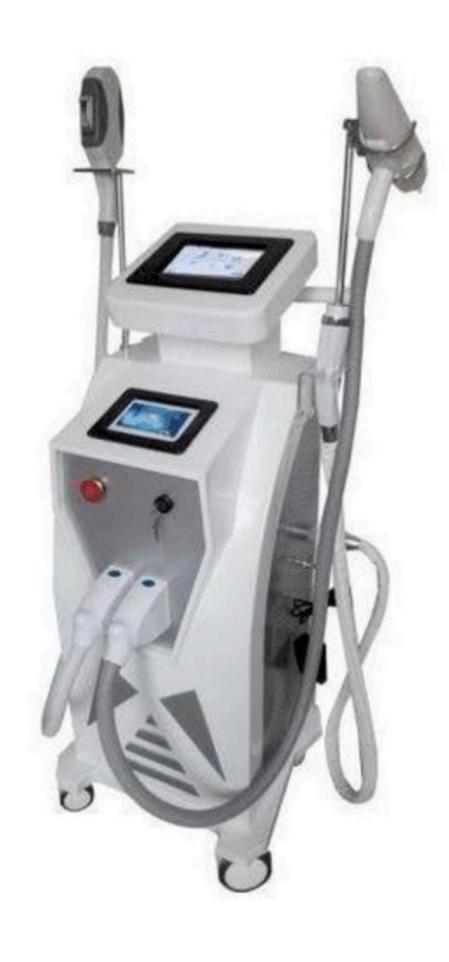

#### 3 IN 1 IPL

- DOUBLE SCREEN
   VERTICAL MODEL
- IPL HAIR REMOVAL
- RF FOR FACE AND SKIN LIFTING
- TATTOO REMOVAL
- CARBON FACIAL
- 400 WATT PICO LASER WITH 3 FILTERS.

  PRICE:-₹80000