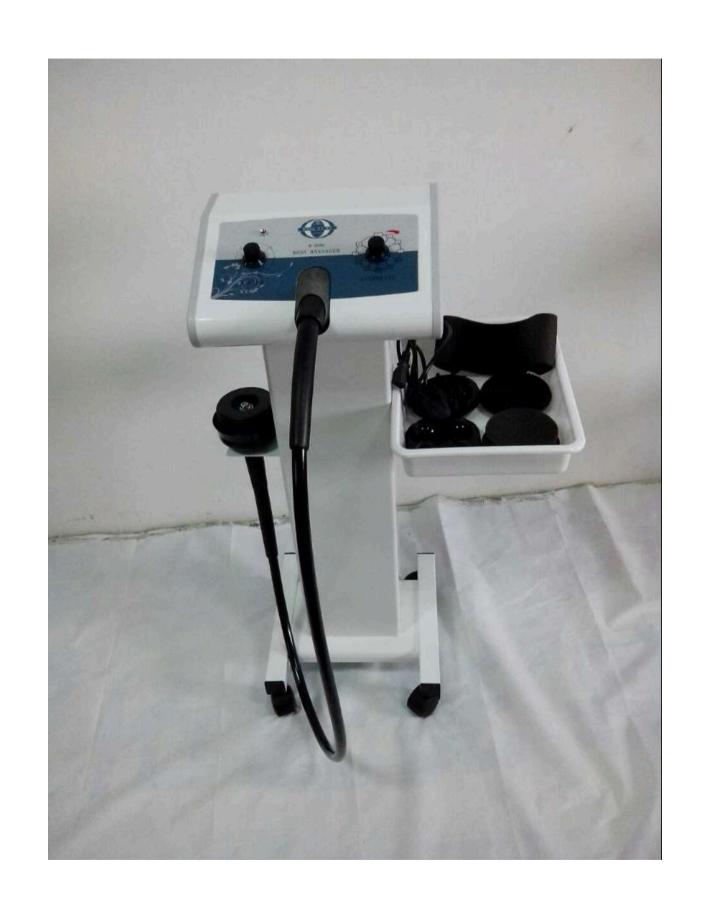

### SPA STONE HEATER

- HEATS UPTO 36
   STONES
- ADJUSTABLE
   TEMPERATURE

### • RELIEVES MUSCLE PAIN