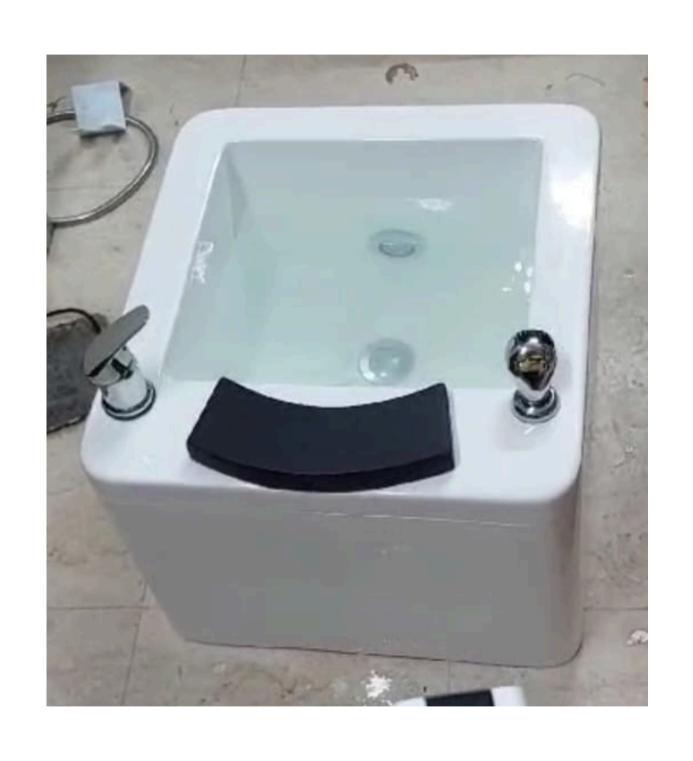

## PEDICURE TUB SQUARE

- SITTING CUSHION.
- MULTICOLOURED LIGHTS.
- DRAINAGE SYSTEM.