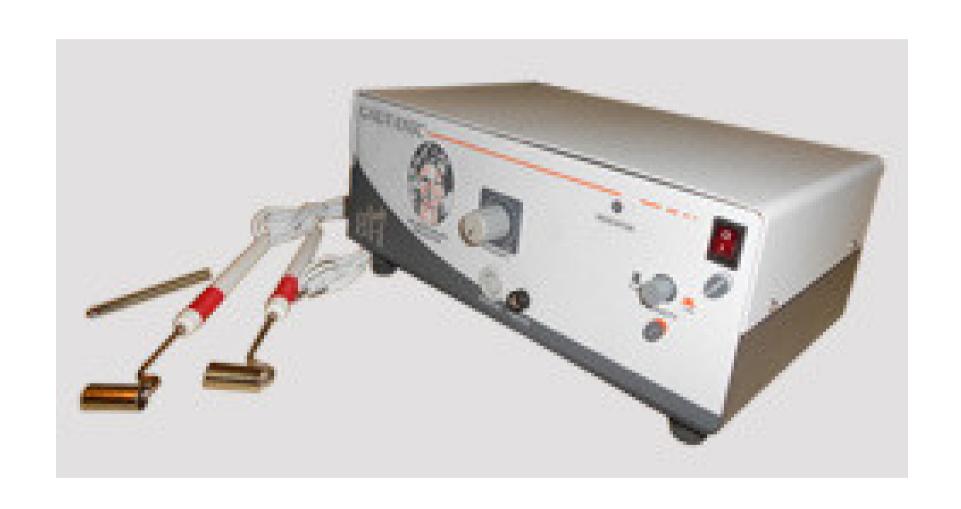

### GALVANIC MACHINE

- IMPROVED BLOOD CIRCULATION.
- DEEP PRODUCT PENETRATION.
- SKIN REJUVENATION.