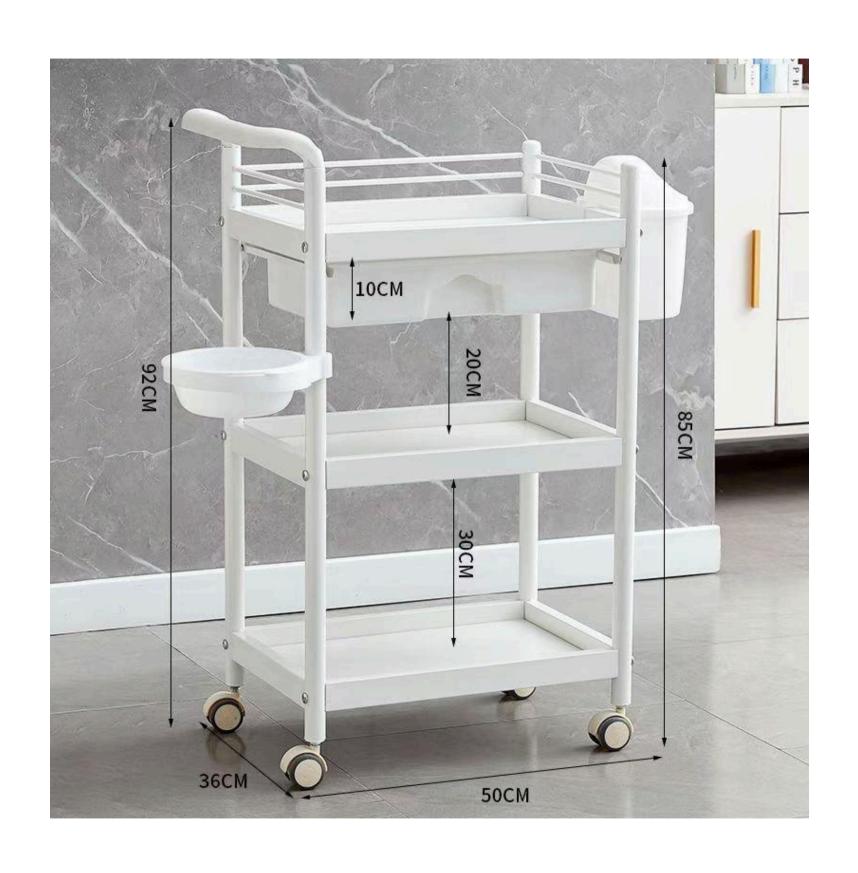

### JELLYFISH SALON TROLLEY

- COMPACT DESIGN
- DURABLE STRUCTURE
- SMOOTH MOVEMENT