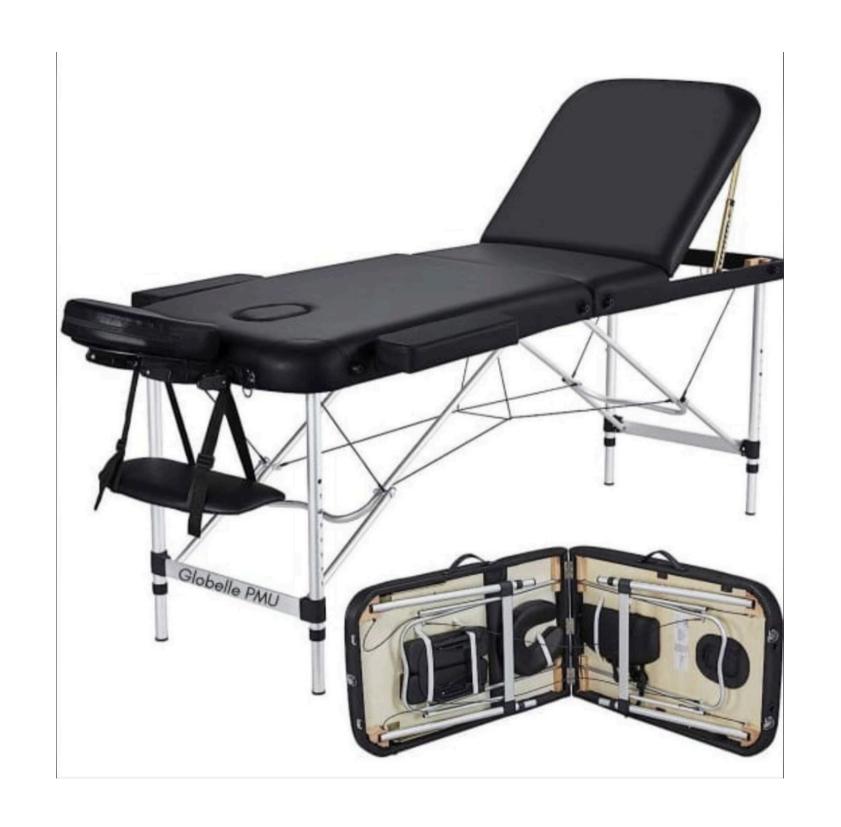

### PORTABLE WOODEN MASSAGE BED

ADJUSTABLE SETTINGS.

EASY TRANSPORTATION.

COMFORTABLE CUSHIONING.

# FOLDABLE MASSAGE BED

- PORTABLE AND LIGTHWEIGHT.
- STURDY BUILD QUALITY.
- COMFORTABLE DESIGN.