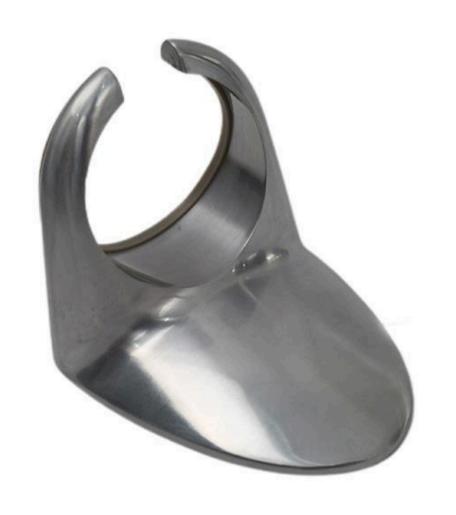

- PORTABLE AND LIGTHWEIGHT





# PORTABLE ULTRASONIC MACHINE

- LIGHTWEIGHT.
- EASY TO USE.
- SKIN REJUVENATION.





### UV STERLIZER BLUE

- VERSATILITY.
- PORTABILITY.
- ENERGY EFFICIENCY.
- USER FRIENDLY.





#### OMEGA LIGHT

- MULTI WAVELENGTH
   LED LIGHT THERAPY.
- ADJUSTABLE LIGHT DENSITY.
- DURABILITY AND QUALITY.





### GALVANIC MACHINE

- IMPROVED BLOOD CIRCULATION.
- DEEP PRODUCT PENETRATION.
- SKIN REJUVENATION.



### VACUUM & SPRAY MACHINE



- DUAL FUNCTIONALITY.
- ADJUSTABLE SETTINGS.
- USER FRIENDLY.
- HIGH EFFICIENCY.



### MBL FACE LIFTING MACHINE

- ADVANCED TECHNOLOGY.
- SAFETY FEATURES.
- USER FRIENDLY.
- VERSATILE APPLICATIONS.





### HI FREQUENCY

- MULTIPLE TREATMENT OPTIONS.
- ADJUSTABLE INTESITY.
- PORTABLE AND VERSATILE.
- NON INVASIVE AND PAINLESS.





### WALL MOUNTED DRYER STAND

- DURABLE CONSTRUCTION'
- UNIVERSAL FIT.
- EASY INSTALLATION.
- HEAT RESISTANT.





#### MANICURE TABLE

- SPACIOUS WORK SURFACE.
- MOVABLE AND PORTABLE.
- COMES WITH TWO BOWLS.





#### MINI AIR

### COMPRESSOR

- PORTABLE DESIGN.
- DURABLE BUILD.
- ADJUSTBLE SETTINGS.



# BABYLISS CURLING IRON



- ERGONOMIC DESIGN.
- HIGH QUALITY MATERIAL.
- ADJUSTABLE
   SETTINGS.





#### SHOWER MIXER

- DURABLE CONSTRUCTION.
- ADJUSTABLE SETTINGS.
- ERGONOMIC DESIGN.





### DOUBLE BOWL WAX HEATER

- ADJUSTABLE SETTINGS.
- DURABLE STRUCTURE.
- PORABLE DESIGN.





### CERA MAGIC PRESSING

- ADJUSTABLE SETTINGS.
- ERGONOMIC AND DURABLE.
- PORTABLE DESIGN.





# V&G-8811 HAIR DRYER

- ADJUSTABLE SETTINGS.
- HIGH POWER MOTOR.
- ERGONOMIC AND
  PORTABLE DESIGN.



##