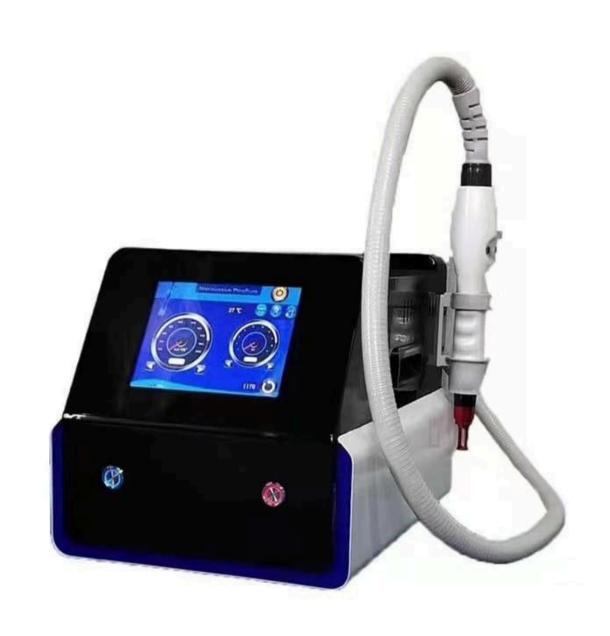

#### 3 IN 1 IPL

- DOUBLE SCREEN
   VERTICAL MODEL
- IPL HAIR REMOVAL
- RF FOR FACE AND SKIN LIFTING
- TATTOO REMOVAL
- CARBON FACIAL
- 400 WATT PICO LASER WITH 3 FILTERS.

  PRICE:-₹80000