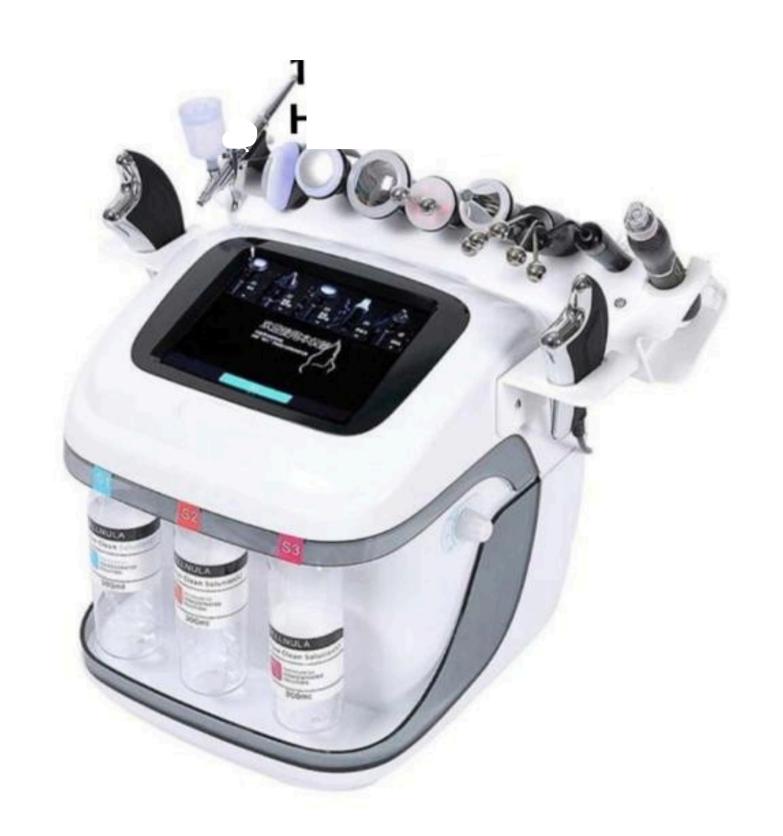

# PORTABLE 10 IN 1 HYDRA FACIAL MACHINE

- COMPACT AND EASY TO TRANSPORT.
- 10 SKINCARE
  TREATMENTS IN ONE.