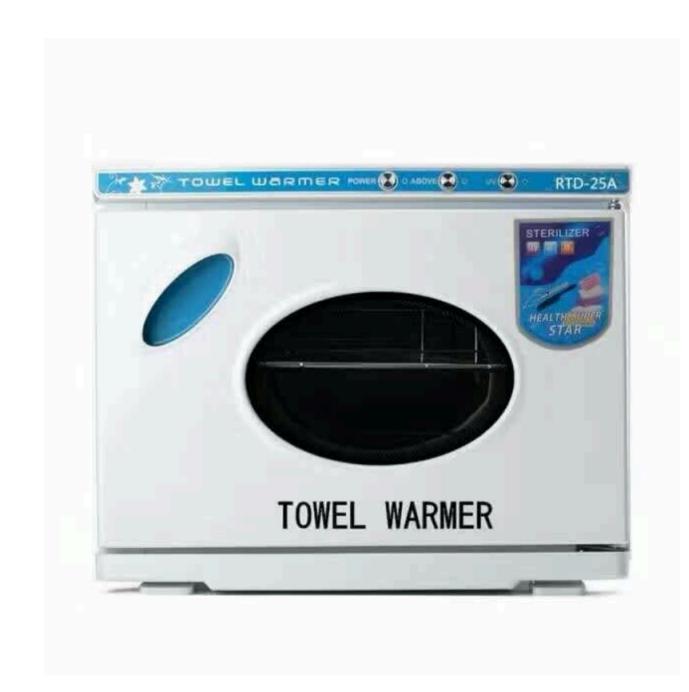

#### TOWEL WARMER

- OVERHEAT PROTECTION
- LOW ENERGY CONSUMPTION
- PORTABLE AND CAN BE MOVED AS NEEDED