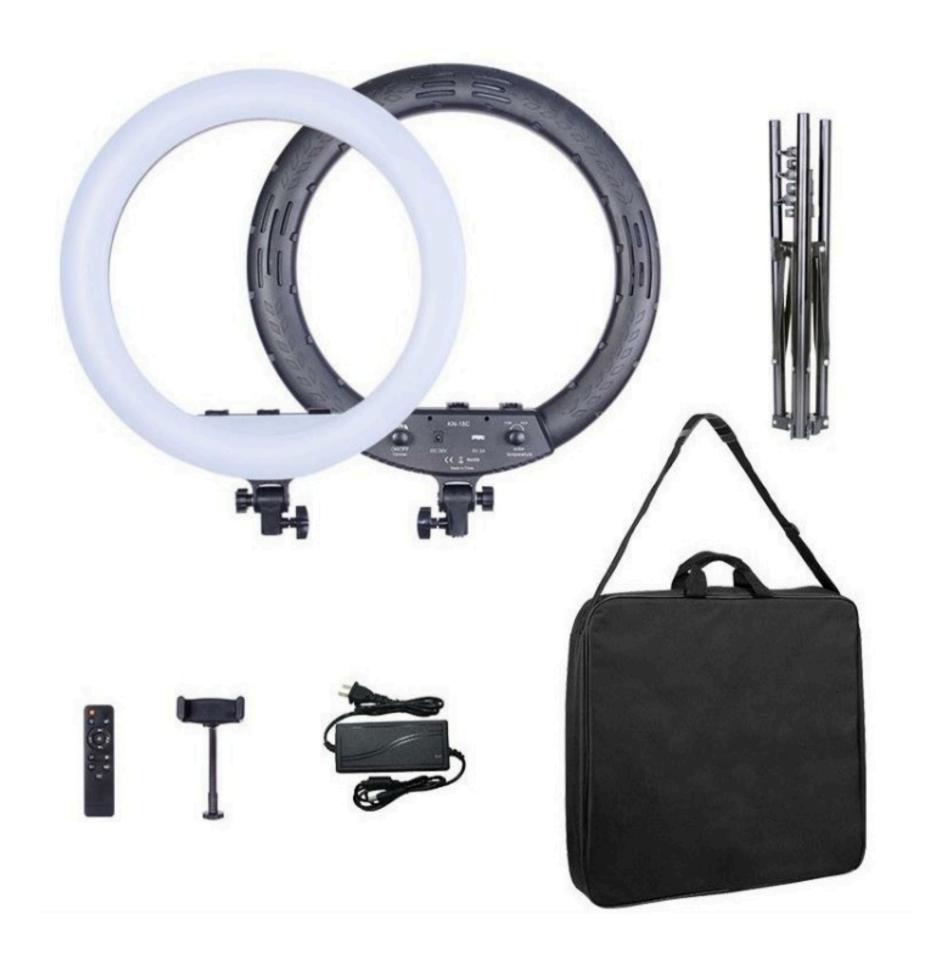

#### RING LIGHT

- ADJUSTABLE SETTINGS.
- PORTABLE.
- COMES WITH A STAND AND A CARRY BAG.
- DIFFERENT LIGHT MODES.