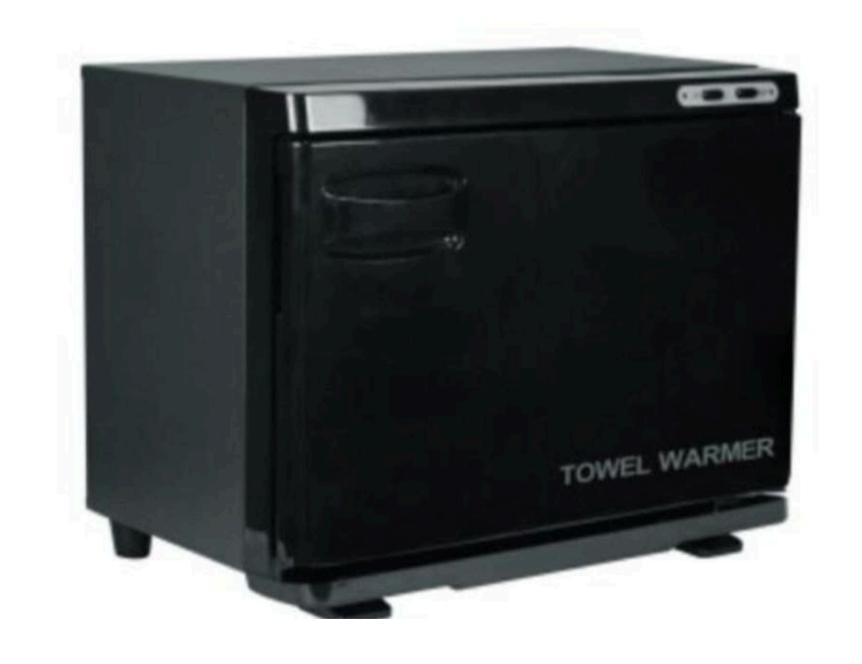

#### TOWEL WARMER

- OVERHEAT PROTECTION
- LOW ENERGY CONSUMPTION
- PORTABLE AND CAN BE MOVED AS NEEDED