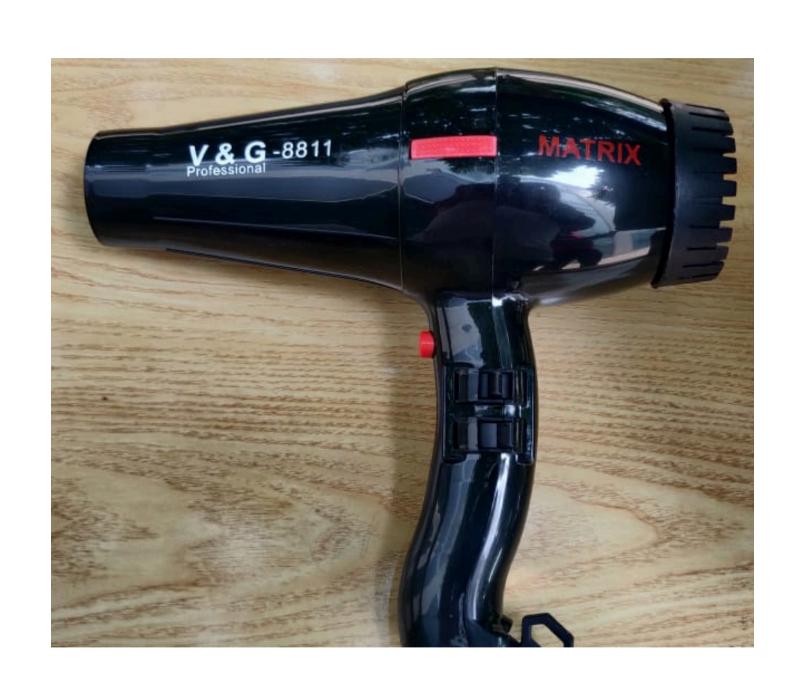

# V&G-8811 HAIR DRYER

- ADJUSTABLE SETTINGS.
- HIGH POWER MOTOR.
- ERGONOMIC AND
  PORTABLE DESIGN.