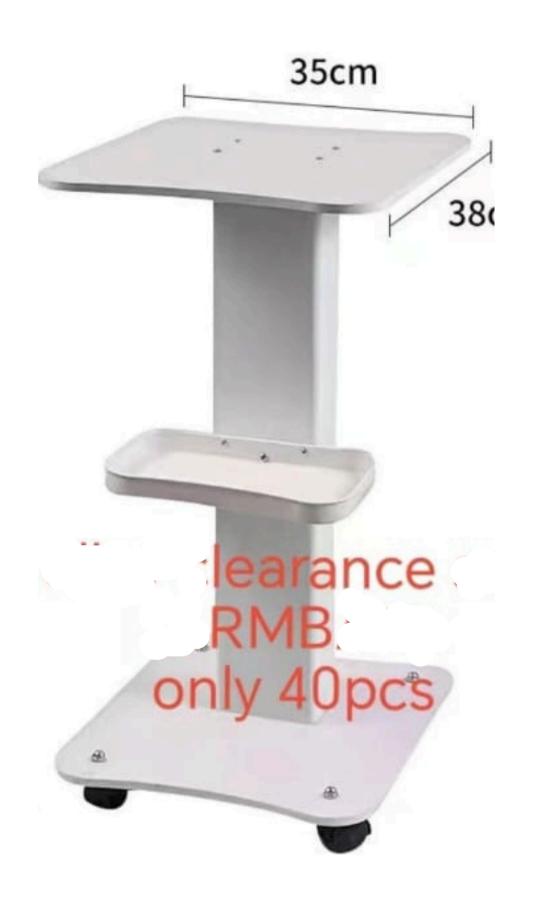

#### MANICURE TABLE

- SPACIOUS WORK SURFACE.
- MOVABLE AND PORTABLE.
- COMES WITH TWO BOWLS.