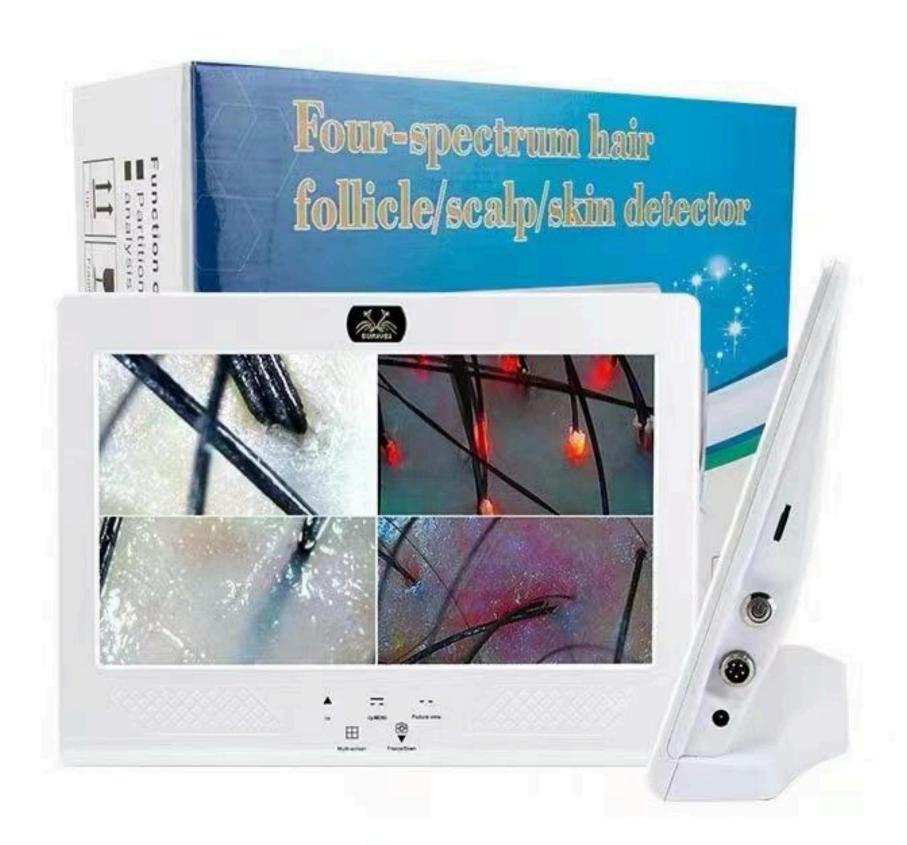

### SKIN & HAIR ANALYSER

- 4 FRAMES
- 13 INCH SCREEN
- UV LIGHT
- 50X AND 200X LENS. (WOOD'S LAMP)
  - PRICE:-₹20000

### SKIN & HAIR ANALYSER BOX

- HIGH RESOLUTION CAMERA.
- MULTIPLE LIGHT SOURCES.
- ADVANCED SOFTWARE ANALYSIS.