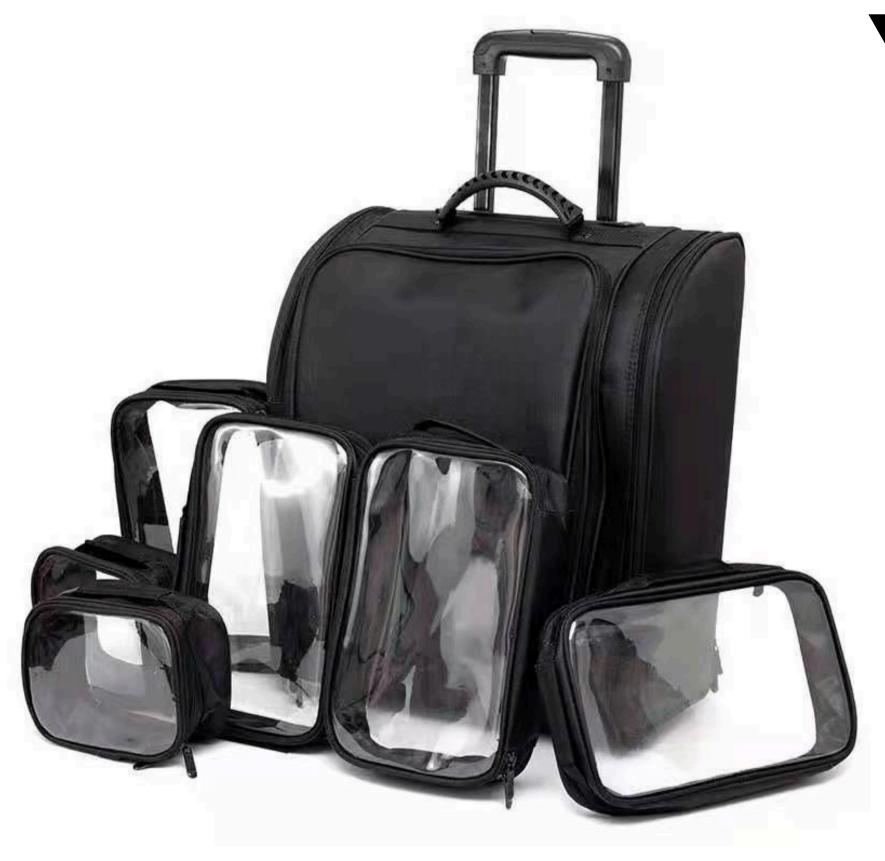

HION.





## PEDICURE TUB SQUARE

- SITTING CUSHION.
- MULTICOLOURED LIGHTS.
- DRAINAGE SYSTEM.





#### RING LIGHT

- ADJUSTABLE SETTINGS.
- PORTABLE.
- COMES WITH A STAND AND A CARRY BAG.
- DIFFERENT LIGHT MODES.





### CURVED TROLLEY

- ELEGANT DESIGN.
- 5 COMPARTMENTS.
- MOVEABLE & DURABLE.





### 6 DRAWER TROLLEY

- 6 COMPARTMENTS.
- HEAVY-DUTY.
- GREAT STORAGE.





### LOCKER TROLLEY

- LOCK AND KEYS.
- DURABLE.
- MOVEABLE.





### PEDICURE TROLLEY

- COMPACT SIZE.
- HEAVY DUTY.
- TWO DRAWERS & MOVEABLE TRAY.





### BEAUTY & HAIR TROLLEY

- 5 COMPARTMENTS.
- MOVEABLE.
- DURABLE.





#### MASSAGE BED

- DURABLE.
- HEAVY-DUTY.
- COMFORTABLE.





### LED MAKE-UP VANITY

- 6 LED BULBS.
- PORTABLE.
- STANDABLE.





# CANVAS VANITY

- 8 COMPARTMENTS.
- PORTABLE.
- 2 PARTS.





#### Y-21 VANITY

- 6 POUCHES.
- PORTABLE.
- MODERN DESIGN.





### 2 IN 1 STEAMER LCD

- HAIR STEAMER.
- FACE STEAMER.
- LCD SCREEN.





### CHOABA HAIRSTEAMER

- MOVEABLE.
- ADJUSTABLE CONTROLS.
- MODERN DESIGN.





#### OVAL HOODSTEAMER

- OVAL SHAPED.
- MOVEABLE.
- ADJUSTABLE CONTROLS.





### HOT&COLD FACESTEAMER

- 2 IN 1 STEAMING.
- MOVEABLE.
- ADJUSTABLE CONTROLS.





#### FOOT MASSAGER

- LEG AND FEET MASSAGE.
- ADJUSTABLE SETTINGS
- TILTING STAND.





### HYDRA FACIAL SERUM SET

- SKIN HYDRATION.
- SKIN EXFOLIATION.
- ORIGINAL & IMPORTED.





### 3 MOTOR BLACKBED

- MODERN DESIGN.
- ADJUSTABLE SETTINGS.
- COMFORTABLE.





# 2+1 TOWEL WARMER & UV STERLIZER

- TOWEL WARMER.
- UV STERLIZER.
- ADJUSTABLE SETTINGS.





#### SHOWER MIXER

#### SET

- HOT & COLD PIPES.
- DURA