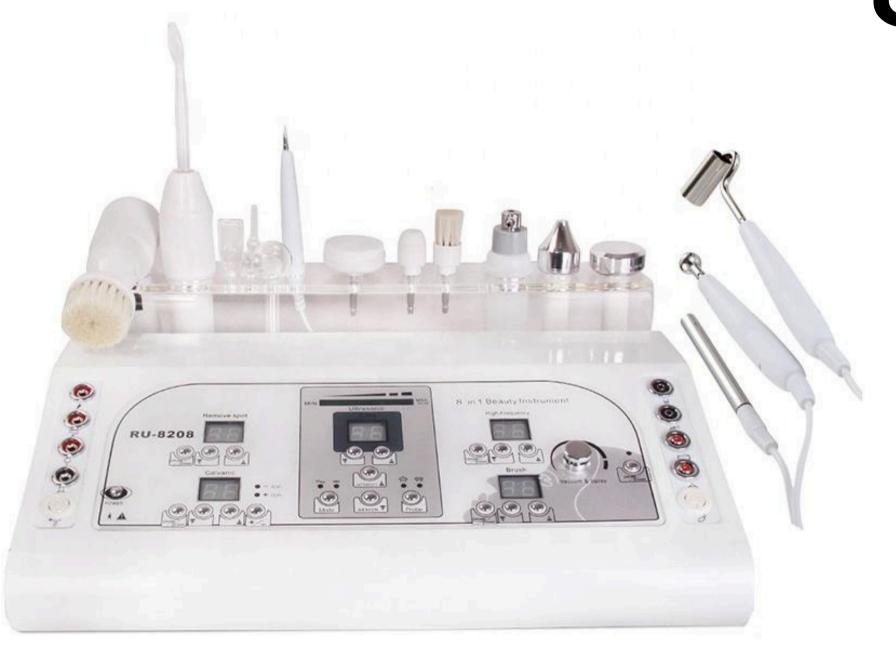

### 11 IN 1 BEAUTY STUDIO

- GALVANIC THERAPY.
- ULTRASOUND THERAPY.
- HIGH-FREQUENCY THERAPY.