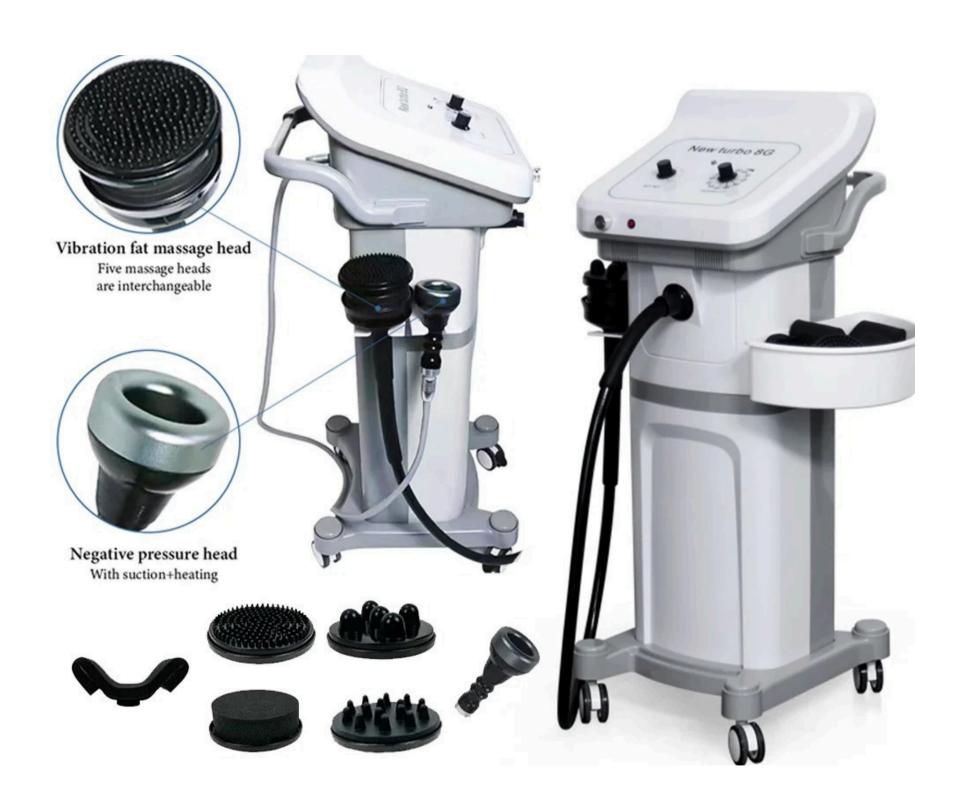

### G5 SLIMMING MASSAGER

- PERCUSSIVE MASSAGE TECHNOLOGY.
- ADJUSTABLE SPEED AND INTENSITY.
- IMPROVES SKIN ELASTICITY AND MUSCLE RELAXATION.