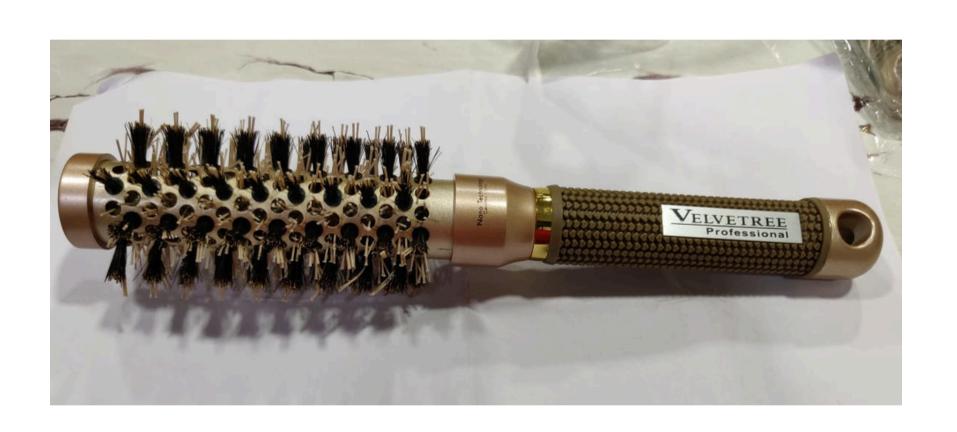

### GOLDEN CURLING BRUSH

- COMFORTABLE GRIP.
- HIGH QUALITY
   MATERIAL.
- MODERN DESIGN.