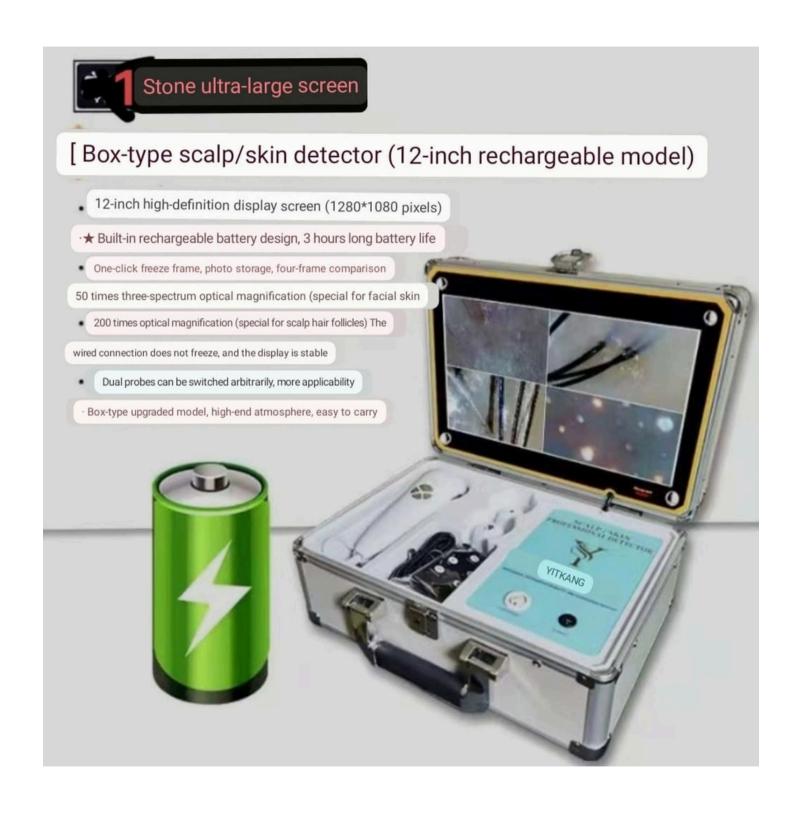

### SKIN & HAIR ANALYSER

- 4 FRAMES
- 13 INCH SCREEN
- UV LIGHT
- 50X AND 200X LENS. (WOOD'S LAMP)
  - PRICE:-₹20000