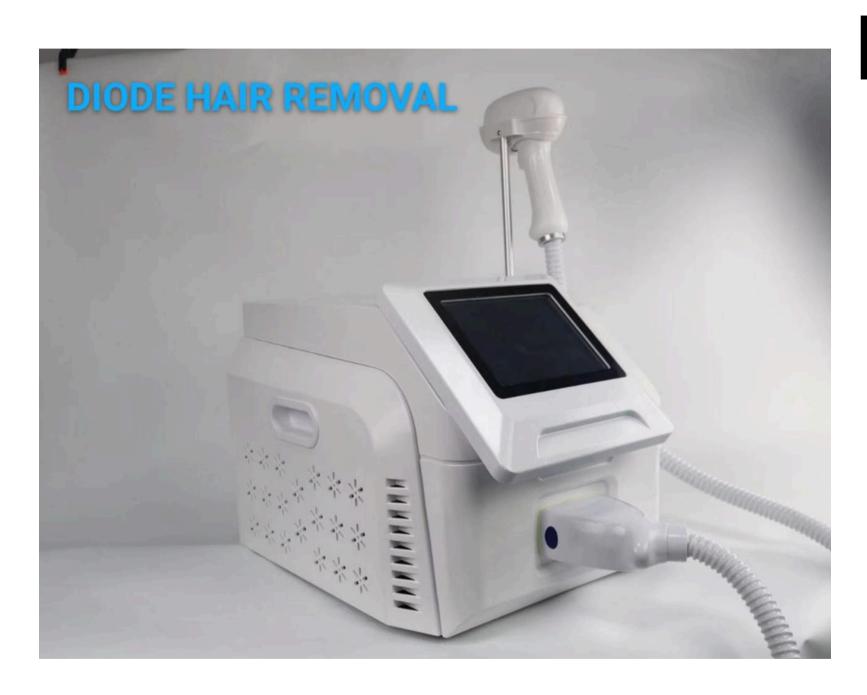

#### DIODE HAIR REMOVAL

- PRECISE HAIR REMOVAL.
- MINIMAL DISCOMFORT DURING TREATMENT.
- SAFE FOR VARIOUS TYPES OF SKIN.