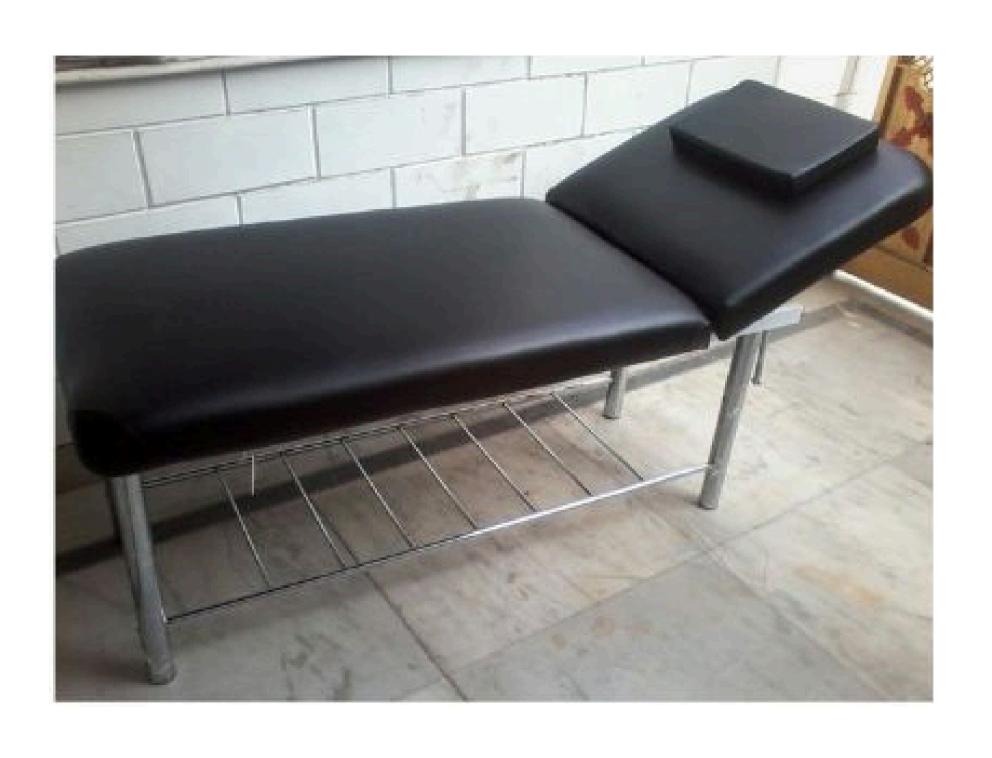

T MASSAGE TYPES.
  - MOVEABLE & PORTABLE.





# HYDRA TROLLEY

- ONE COMPARTMENT.
- MOVEABLE.
- LIGHTWEIGHT.





### PEDICURE

#### TUB

- MULTICOLOURED LIGHTS.
- DRAINAGE SYSTEM.
- SITTING CUSHION.





## PEDICURE TUB SQUARE

- SITTING CUSHION.
- MULTICOLOURED LIGHTS.
- DRAINAGE SYSTEM.





#### RING LIGHT

- ADJUSTABLE SETTINGS.
- PORTABLE.
- COMES WITH A STAND AND A CARRY BAG.
- DIFFERENT LIGHT MODES.





### CURVED TROLLEY

- ELEGANT DESIGN.
- 5 COMPARTMENTS.
- MOVEABLE & DURABLE.





### 6 DRAWER TROLLEY

- 6 COMPARTMENTS.
- HEAVY-DUTY.
- GREAT STORAGE.





### LOCKER TROLLEY

- LOCK AND KEYS.
- DURABLE.
- MOVEABLE.





### PEDICURE TROLLEY

- COMPACT SIZE.
- HEAVY DUTY.
- TWO DRAWERS & MOVEABLE TRAY.





### BEAUTY & HAIR TROLLEY

- 5 COMPARTMENTS.
- MOVEABLE.
- DURABLE.





#### MASSAGE BED

- DURABLE.
- HEAVY-DUTY.
- COMFORTABLE.





### LED MAKE-UP VANITY

- 6 LED BULBS.
- PORTABLE.
- STANDABLE.





# CANVAS VANITY

- 8 COMPARTMENTS.
- PORTABLE.
- 2 PARTS.





#### Y-21 VANITY

- 6 POUCHES.
- PORTABLE.
- MODERN DESIGN.





### 2 IN 1 STEAMER LCD

- HAIR STEAMER.
- FACE STEAMER.
- LCD SCREEN.





### CHOABA HAIRSTEAMER

- MOVEABLE.
- ADJUSTABLE CONTROLS.
- MODERN DESIGN.





#### OVAL HOODSTEAMER

- OVAL SHAPED.
- MOVEABLE.
- ADJUSTABLE CONTROLS.





### HOT&COLD FACESTEAMER

- 2 IN 1 STEAMING.
- MOVEABLE.
- ADJUSTABLE CONTROLS.





#### FOOT MASSAGER

- LEG AND FEET MASSAGE.
- ADJUSTABLE SETTINGS
- TILTING STAND.





### HYDRA FACIAL SERUM SET

- SKIN HYDRATION.
- SKIN EXFOLIATION.
- ORIGINAL & IMPORTED.





### 3 MOTOR BLACKBED

- MODERN DESIGN