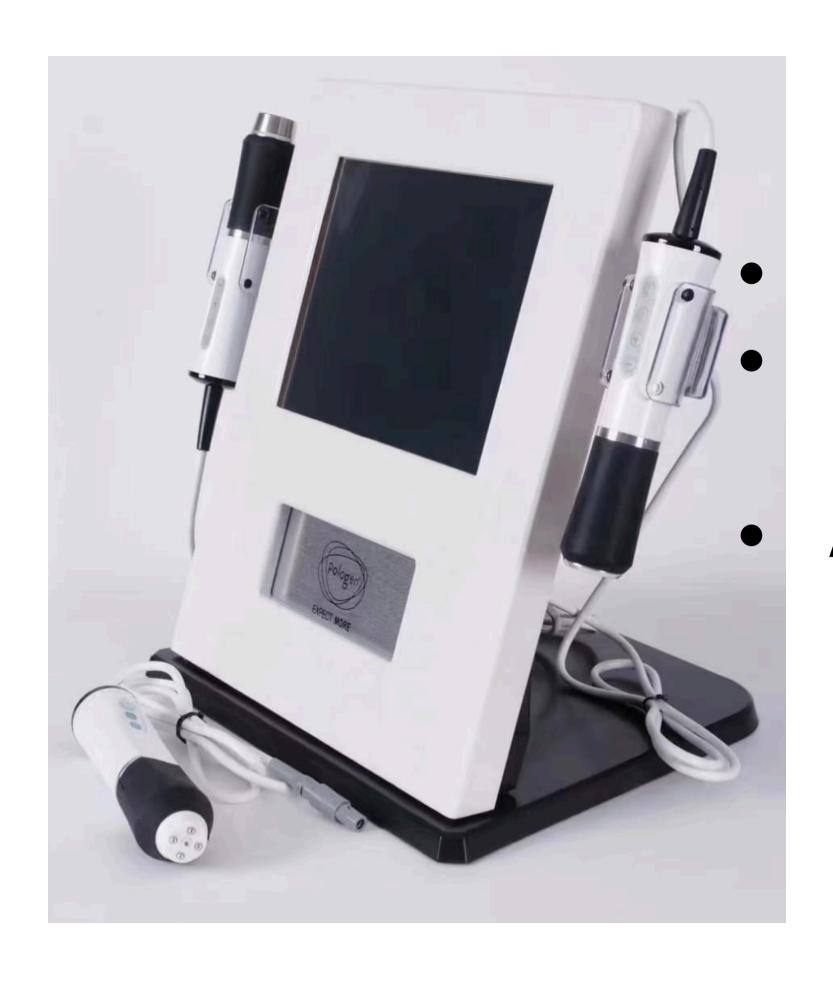

#### Accessories

Main Machine

Main Machine base

- Tripolar RF
- Cavitation 40K
- Multipolar RF

- Manual
- Power Plug
- Electrode accessories