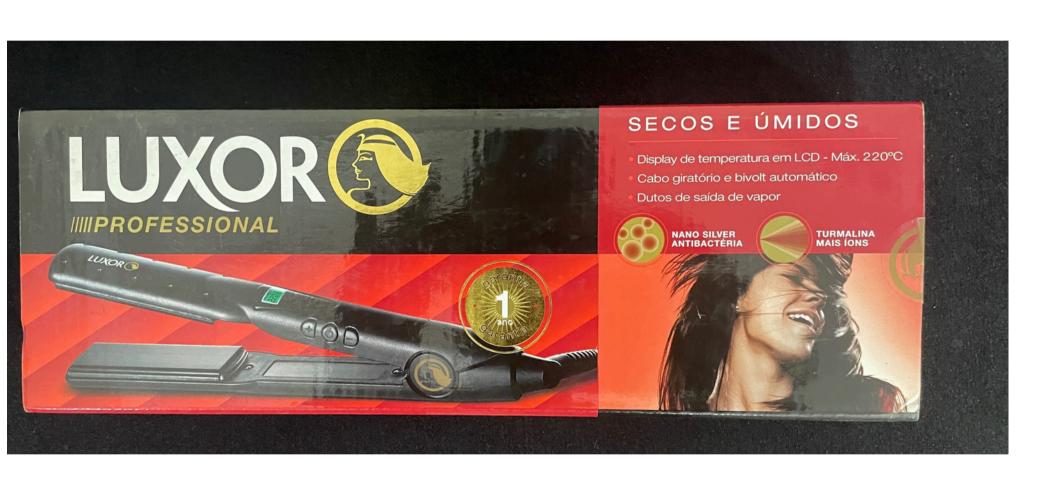

### LUXOR HAIR STRAIGHTENER

- MODERN DESIGN.
- EASY TO USE.
- ADJUSTABLE
   SETTINGS.