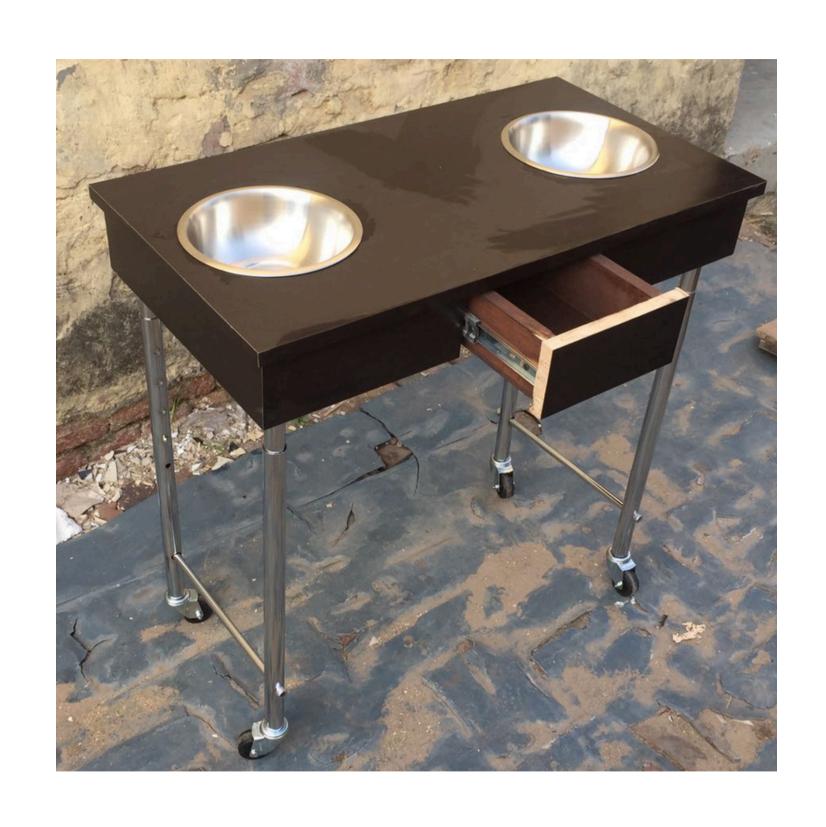

#### MANICURE TABLE

- SPACIOUS WORK SURFACE.
- MOVABLE AND PORTABLE.
- COMES WITH TWO BOWLS.