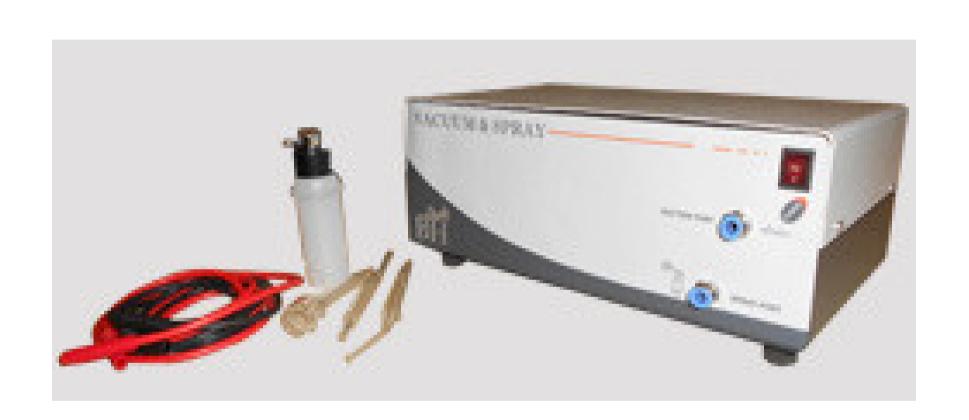

### VACUUM & SPRAY MACHINE

- DUAL FUNCTIONALITY.
- ADJUSTABLE SETTINGS.
- USER FRIENDLY.
- HIGH EFFICIENCY.