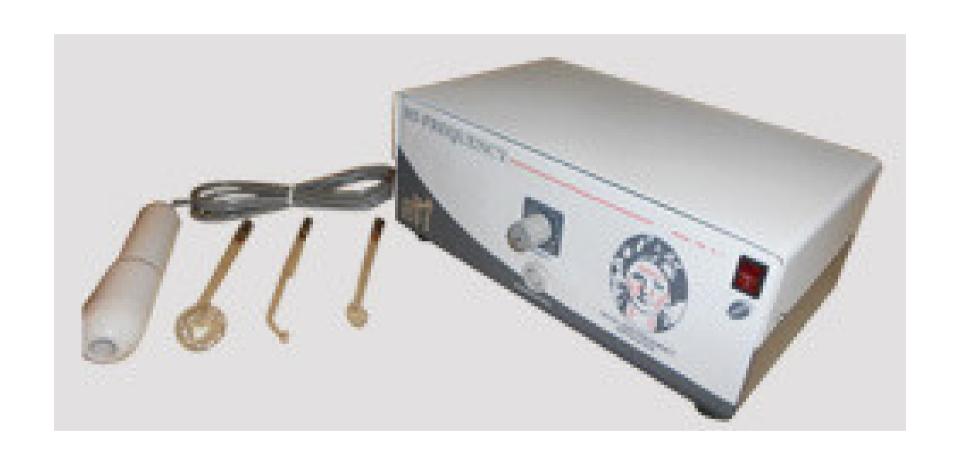

### HI FREQUENCY

- MULTIPLE TREATMENT OPTIONS.
- ADJUSTABLE INTESITY.
- PORTABLE AND VERSATILE.
- NON INVASIVE AND PAINLESS.