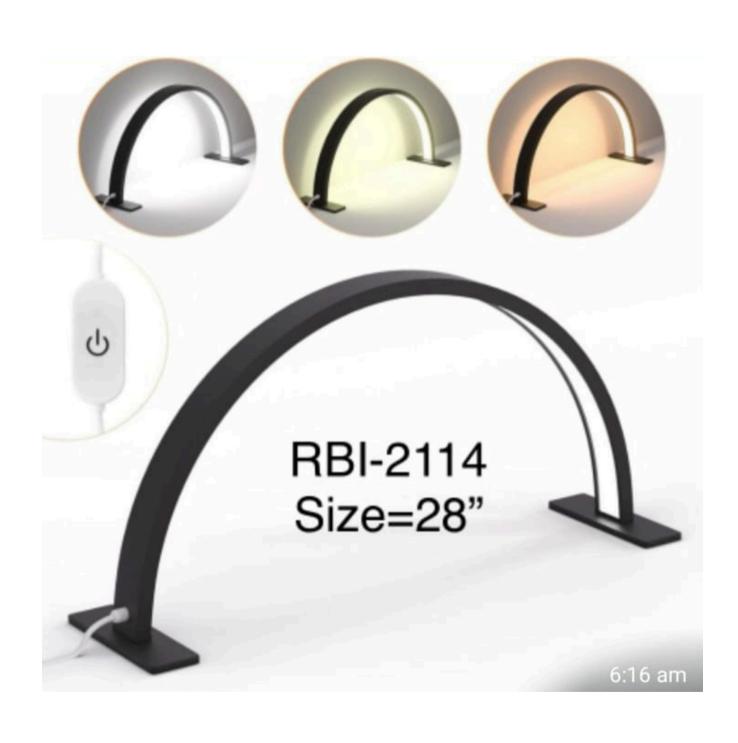

VABLE AND PORTABLE.
- COMES WITH TWO BOWLS.





#### MINI AIR

### COMPRESSOR

- PORTABLE DESIGN.
- DURABLE BUILD.
- ADJUSTBLE SETTINGS.



# BABYLISS CURLING IRON



- ERGONOMIC DESIGN.
- HIGH QUALITY MATERIAL.
- ADJUSTABLE
   SETTINGS.





#### SHOWER MIXER

- DURABLE CONSTRUCTION.
- ADJUSTABLE SETTINGS.
- ERGONOMIC DESIGN.





### DOUBLE BOWL WAX HEATER

- ADJUSTABLE SETTINGS.
- DURABLE STRUCTURE.
- PORABLE DESIGN.





### CERA MAGIC PRESSING

- ADJUSTABLE SETTINGS.
- ERGONOMIC AND DURABLE.
- PORTABLE DESIGN.





# V&G-8811 HAIR DRYER

- ADJUSTABLE SETTINGS.
- HIGH POWER MOTOR.
- ERGONOMIC AND
  PORTABLE DESIGN.



### GOLDEN CURLING BRUSH



- COMFORTABLE GRIP.
- HIGH QUALITY
   MATERIAL.
- MODERN DESIGN.





#### BASE & PUMP

- SMOOTH PUMP.
- HEAVY QUALITY.
- DURABLE DESIGN.





### ARCH LIGHT

- HIGH QUALITY LEDS.
- ADJUSTABLE SETTINGS.
- MODERN DESIGN.





# NIKAI HAIR CLIPPER

- WASHABLE.
- RECHARGABLE.
- PORTABLE.
- METAL BLADES





## CERA MAGIC HAIRTRIMMER

- CERAMIC BLADES.
- ADJUSTABLE SETTINGS.
- MODERN DESIGN.
- WATER PROOF.





# O3 OZONE SCALP STEAMER

- ADJUSTABLE SETTINGS.
- OZONE THERAPY.
- STEAM FUNCTION.





# V&G HAIR STRAIGHTNER

- EASY TO USE.
- HEAT SETTINGS.
- PORTABLE.





### CHAOBA HAIR PRESSING

- DIFFERENT MODES.
- ADJUSTABLE SETTINGS.
- EASY TO USE.



### LUXOR HAIR STRAIGHTENER



- MODERN DESIGN.
- EASY TO USE.
- ADJUSTABLE
   SETTINGS.





# GOLDEN BASE & PUMP

- HEAVYWEIGHT.
- DURABLE MATERIAL.
- GOLDEN COLOUR.





### GOLDEN DRYER STAND

- PORTABLE DESIGN.
- LIGHTWEIGHT.
- GOLDEN COLOUR.





## DIGITAL MICROSCOPE

- USED