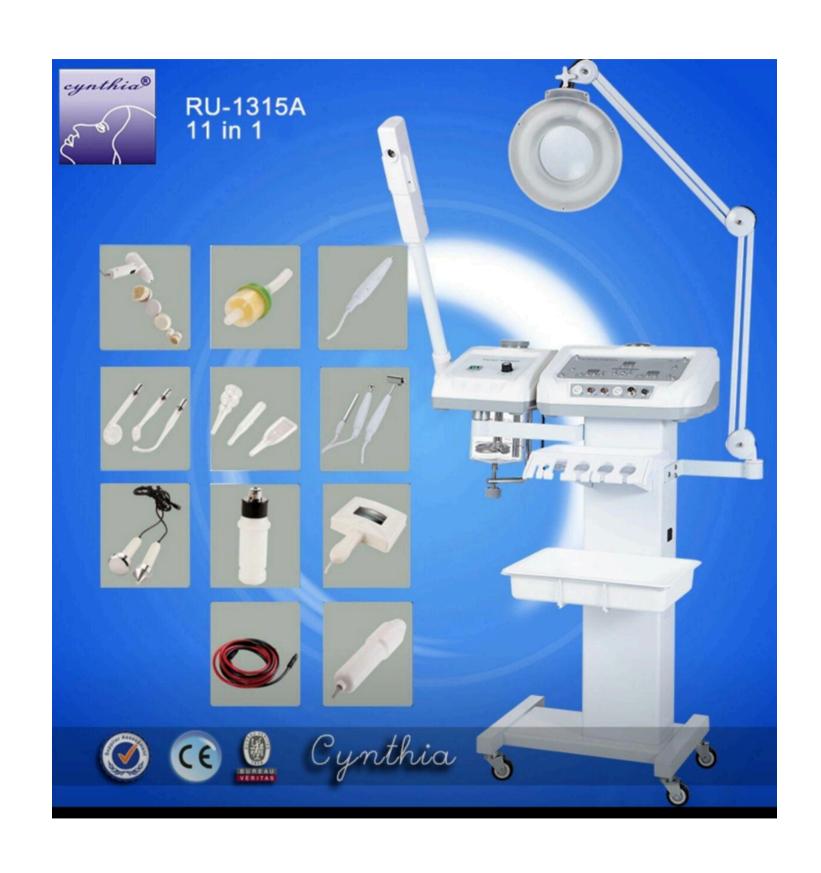

### 11 IN 1 BEAUTY STUDIO

- GALVANIC THERAPY.
- ULTRASOUND THERAPY.
- HIGH-FREQUENCY THERAPY.