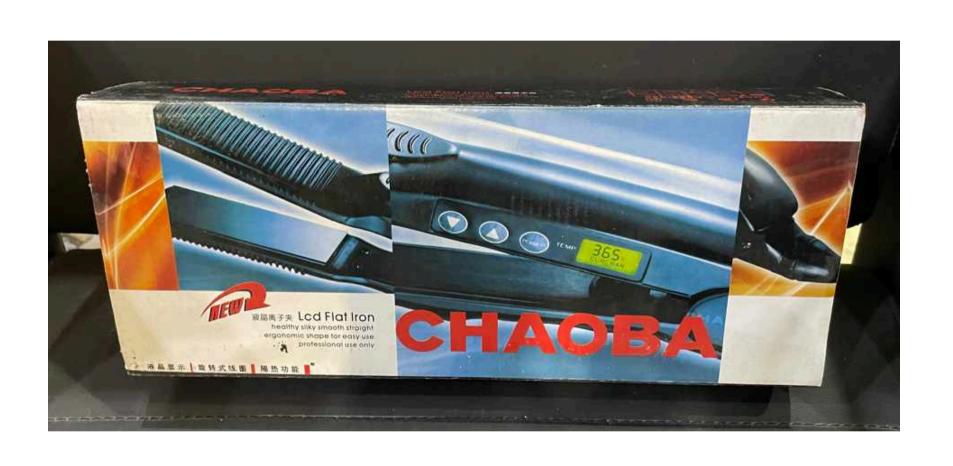

### CHAOBA HAIR PRESSING

- DIFFERENT MODES.
- ADJUSTABLE SETTINGS.
- EASY TO USE.