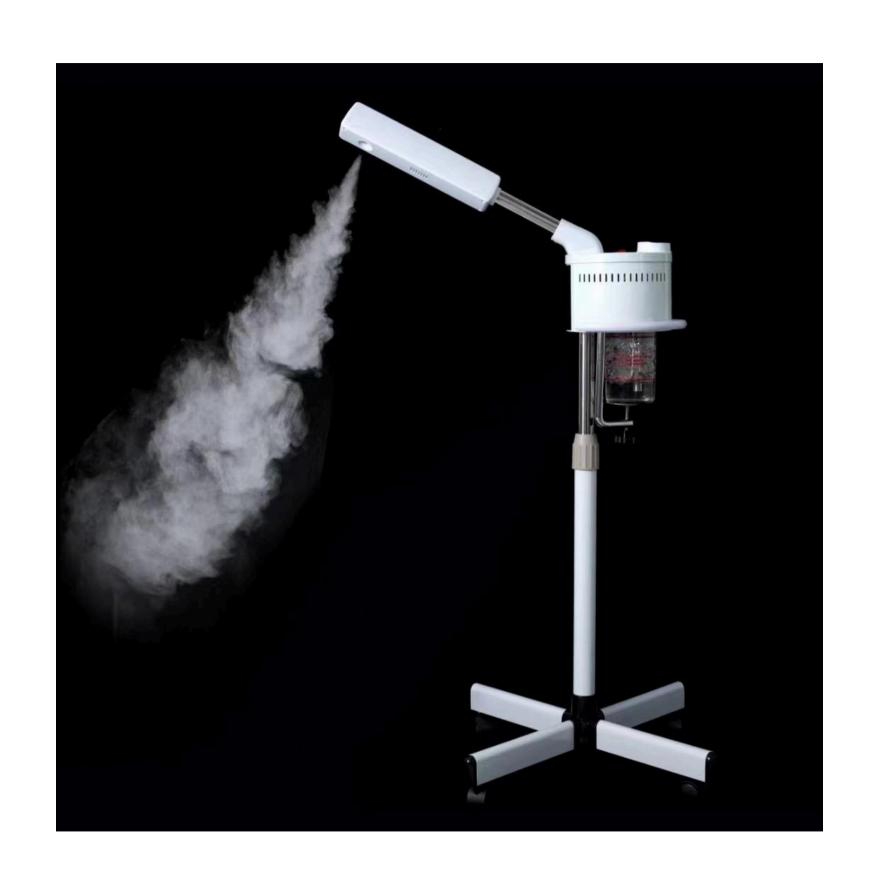

### CHOABA FACE STEAMER

- PORE CLEANSING.
- SKIN HYDRATION.
- AROMATHERAPY COMPATIBILITY.