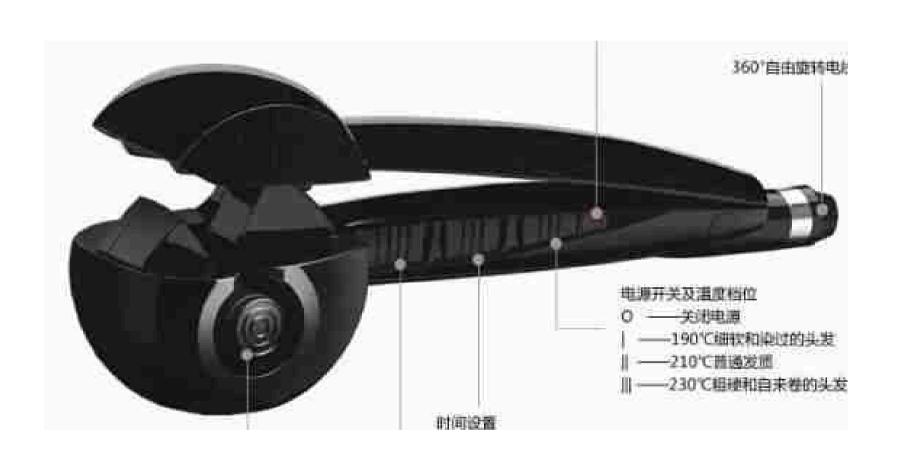

# BABYLISS CURLING IRON

- ERGONOMIC DESIGN.
- HIGH QUALITY MATERIAL.
- ADJUSTABLE
   SETTINGS.