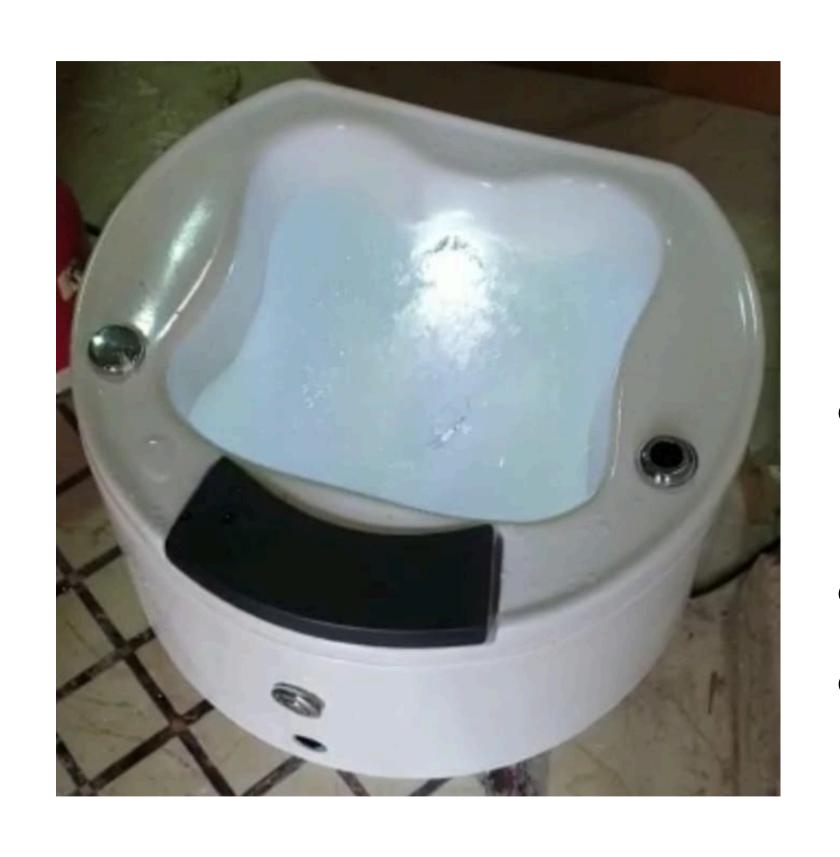

### PEDICURE

#### TUB

- MULTICOLOURED LIGHTS.
- DRAINAGE SYSTEM.
- SITTING CUSHION.