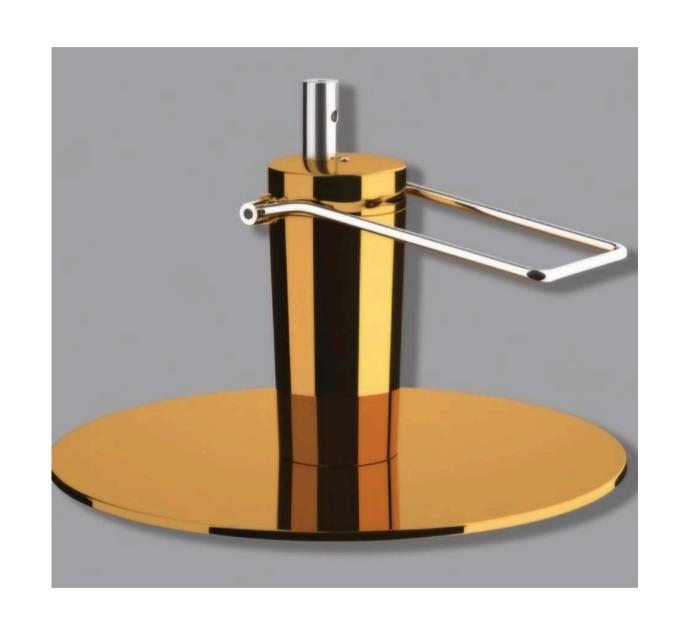

PORTABLE DESIGN.



### GOLDEN CURLING BRUSH



- COMFORTABLE GRIP.
- HIGH QUALITY
   MATERIAL.
- MODERN DESIGN.





#### BASE & PUMP

- SMOOTH PUMP.
- HEAVY QUALITY.
- DURABLE DESIGN.





### ARCH LIGHT

- HIGH QUALITY LEDS.
- ADJUSTABLE SETTINGS.
- MODERN DESIGN.





# NIKAI HAIR CLIPPER

- WASHABLE.
- RECHARGABLE.
- PORTABLE.
- METAL BLADES





## CERA MAGIC HAIRTRIMMER

- CERAMIC BLADES.
- ADJUSTABLE SETTINGS.
- MODERN DESIGN.
- WATER PROOF.





# O3 OZONE SCALP STEAMER

- ADJUSTABLE SETTINGS.
- OZONE THERAPY.
- STEAM FUNCTION.





# V&G HAIR STRAIGHTNER

- EASY TO USE.
- HEAT SETTINGS.
- PORTABLE.





### CHAOBA HAIR PRESSING

- DIFFERENT MODES.
- ADJUSTABLE SETTINGS.
- EASY TO USE.



### LUXOR HAIR STRAIGHTENER



- MODERN DESIGN.
- EASY TO USE.
- ADJUSTABLE
   SETTINGS.





# GOLDEN BASE & PUMP

- HEAVYWEIGHT.
- DURABLE MATERIAL.
- GOLDEN COLOUR.





### GOLDEN DRYER STAND

- PORTABLE DESIGN.
- LIGHTWEIGHT.
- GOLDEN COLOUR.





## DIGITAL MICROSCOPE

- USED FOR SKIN ANALYSIS.
- PORTABLE & ERGONOMIC.
- ADJUSTABLE SETTINGS.





### PORTABLE SHAMPOO BOWL

- LIGHTWEIGHT & PORTABLE.
- WITH DRAIN HOSE & BUCKET.
- HARD PLASTIC MATERIAL.





# G8 BODY SLIMMING

- ADJUSTABLE SETTINGS.
- MOVEABLE.
- HEAVYWEIGHT.





# GOLDEN WALL MOUNTED DRYER STAND

- DURABLE QUALITY.
- GOLDEN COLOUR.
- EASY INSTALLATION.





### DIGITAL FOOT SPA

- ADJUSTABLE SETTINGS.
- DIFFERENT MASSAGE TYPES.
  - MOVEABLE & PORTABLE.





# HYDRA TROLLEY

- ONE COMPARTMENT.
- MOVEABLE.
- LIGHTWEIGHT.





### PEDICURE

#### TUB

- MULTICOLOURED LIGHTS.
- DRAINAGE SYSTEM.
- SITTING CUSHION.