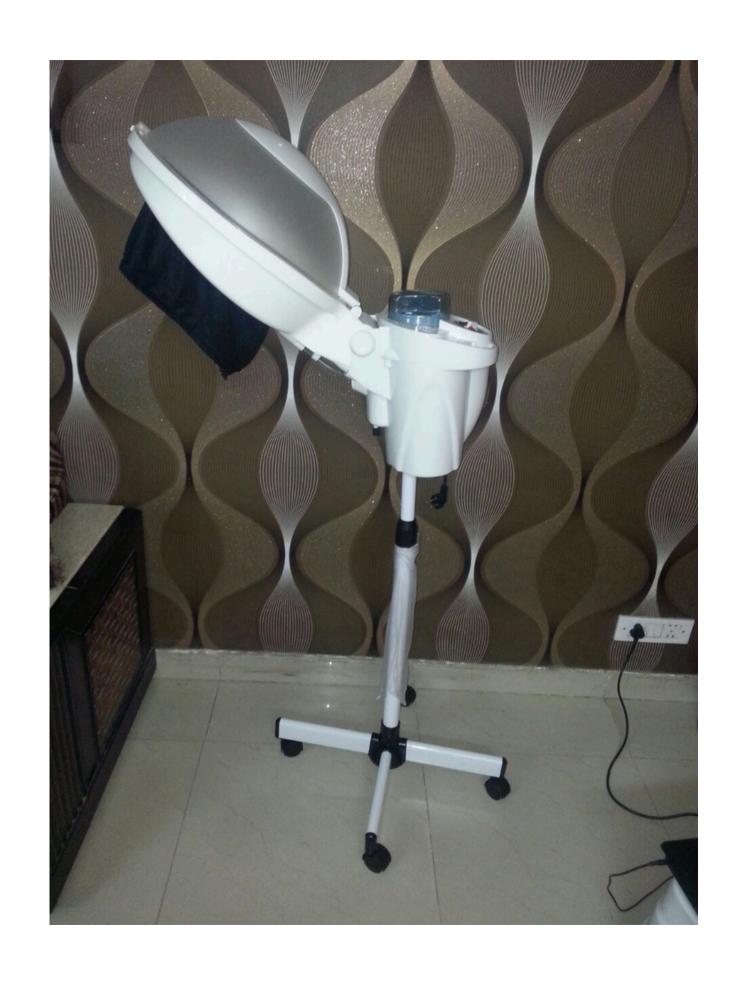

### CURVED TROLLEY

- ELEGANT DESIGN.
- 5 COMPARTMENTS.
- MOVEABLE & DURABLE.





### 6 DRAWER TROLLEY

- 6 COMPARTMENTS.
- HEAVY-DUTY.
- GREAT STORAGE.





### LOCKER TROLLEY

- LOCK AND KEYS.
- DURABLE.
- MOVEABLE.





### PEDICURE TROLLEY

- COMPACT SIZE.
- HEAVY DUTY.
- TWO DRAWERS & MOVEABLE TRAY.





### BEAUTY & HAIR TROLLEY

- 5 COMPARTMENTS.
- MOVEABLE.
- DURABLE.





#### MASSAGE BED

- DURABLE.
- HEAVY-DUTY.
- COMFORTABLE.





### LED MAKE-UP VANITY

- 6 LED BULBS.
- PORTABLE.
- STANDABLE.





# CANVAS VANITY

- 8 COMPARTMENTS.
- PORTABLE.
- 2 PARTS.





#### Y-21 VANITY

- 6 POUCHES.
- PORTABLE.
- MODERN DESIGN.





### 2 IN 1 STEAMER LCD

- HAIR STEAMER.
- FACE STEAMER.
- LCD SCREEN.





### CHOABA HAIRSTEAMER

- MOVEABLE.
- ADJUSTABLE CONTROLS.
- MODERN DESIGN.





#### OVAL HOODSTEAMER

- OVAL SHAPED.
- MOVEABLE.
- ADJUSTABLE CONTROLS.





### HOT&COLD FACESTEAMER

- 2 IN 1 STEAMING.
- MOVEABLE.
- ADJUSTABLE CONTROLS.





#### FOOT MASSAGER

- LEG AND FEET MASSAGE.
- ADJUSTABLE SETTINGS
- TILTING STAND.





### HYDRA FACIAL SERUM SET

- SKIN HYDRATION.
- SKIN EXFOLIATION.
- ORIGINAL & IMPORTED.





### 3 MOTOR BLACKBED

- MODERN DESIGN.
- ADJUSTABLE SETTINGS.
- COMFORTABLE.





# 2+1 TOWEL WARMER & UV STERLIZER

- TOWEL WARMER.
- UV STERLIZER.
- ADJUSTABLE SETTINGS.





#### SHOWER MIXER

#### SET

- HOT & COLD PIPES.
- DURABLE MATERIAL.
- MODERN DESIGN.





###