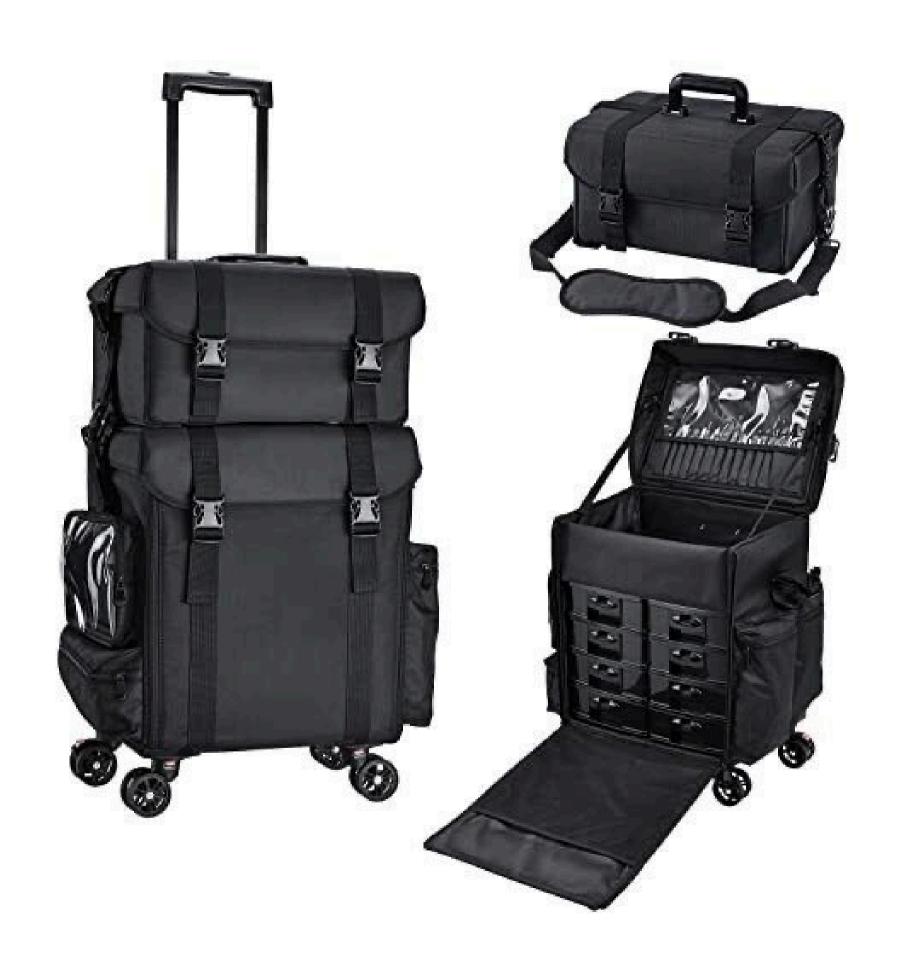

### JELLYFISH SALON TROLLEY

- COMPACT DESIGN
- DURABLE STRUCTURE
- SMOOTH MOVEMENT

### SALON TROLLEY

- MULTIPLE
   COMPARTMENTS.
- DURABLE CONSTRUCTION.
- MULTI-COLOUR
   OPTIONS.