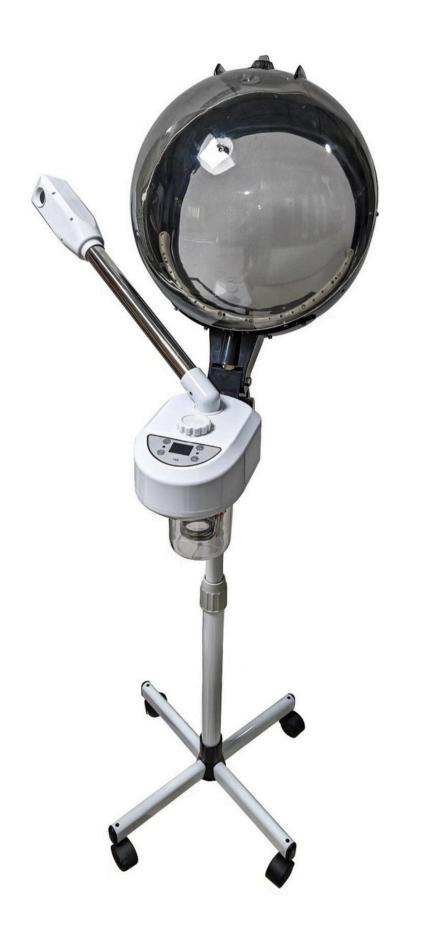

### HOOD DRYER

- PORTABLE STAND.
- ADJUSTABLE HOOD.
- EVEN STEAM DISTRIBUTION.

#### OVAL HOODSTEAMER

- OVAL SHAPED.
- MOVEABLE.
- ADJUSTABLE CONTROLS.