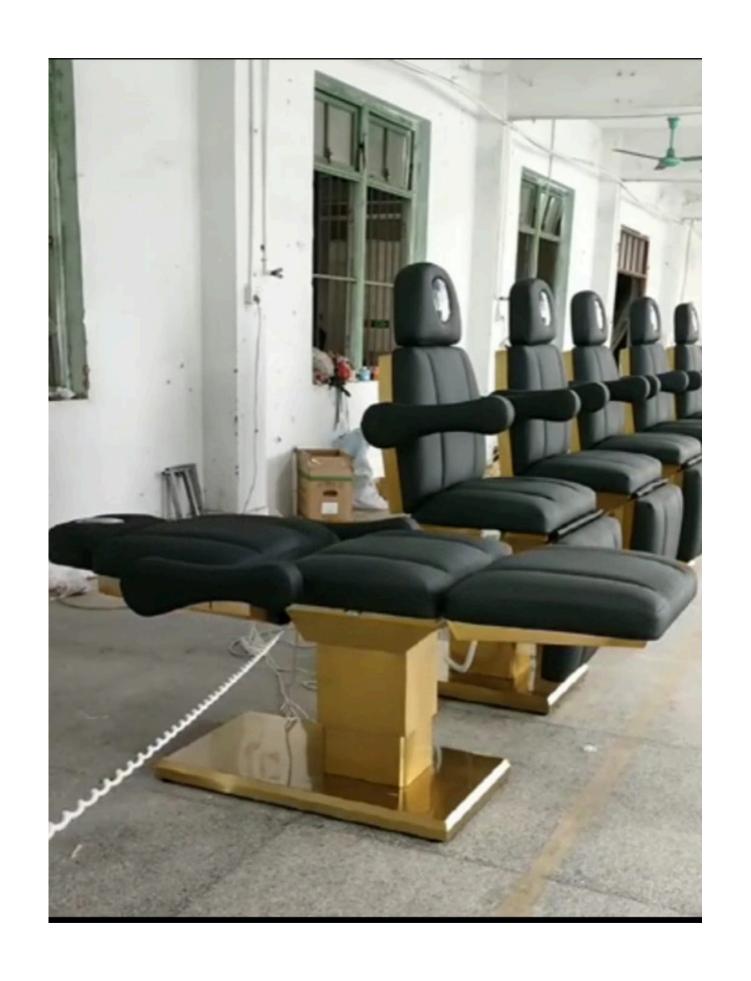

OMPARTMENTS.
- MOVEABLE.
- DURABLE.





#### MASSAGE BED

- DURABLE.
- HEAVY-DUTY.
- COMFORTABLE.





### LED MAKE-UP VANITY

- 6 LED BULBS.
- PORTABLE.
- STANDABLE.





# CANVAS VANITY

- 8 COMPARTMENTS.
- PORTABLE.
- 2 PARTS.





#### Y-21 VANITY

- 6 POUCHES.
- PORTABLE.
- MODERN DESIGN.





### 2 IN 1 STEAMER LCD

- HAIR STEAMER.
- FACE STEAMER.
- LCD SCREEN.





### CHOABA HAIRSTEAMER

- MOVEABLE.
- ADJUSTABLE CONTROLS.
- MODERN DESIGN.





#### OVAL HOODSTEAMER

- OVAL SHAPED.
- MOVEABLE.
- ADJUSTABLE CONTROLS.





### HOT&COLD FACESTEAMER

- 2 IN 1 STEAMING.
- MOVEABLE.
- ADJUSTABLE CONTROLS.





#### FOOT MASSAGER

- LEG AND FEET MASSAGE.
- ADJUSTABLE SETTINGS
- TILTING STAND.





### HYDRA FACIAL SERUM SET

- SKIN HYDRATION.
- SKIN EXFOLIATION.
- ORIGINAL & IMPORTED.





### 3 MOTOR BLACKBED

- MODERN DESIGN.
- ADJUSTABLE SETTINGS.
- COMFORTABLE.





# 2+1 TOWEL WARMER & UV STERLIZER

- TOWEL WARMER.
- UV STERLIZER.
- ADJUSTABLE SETTINGS.





#### SHOWER MIXER

#### SET

- HOT & COLD PIPES.
- DURABLE MATERIAL.
- MODERN DESIGN.





###