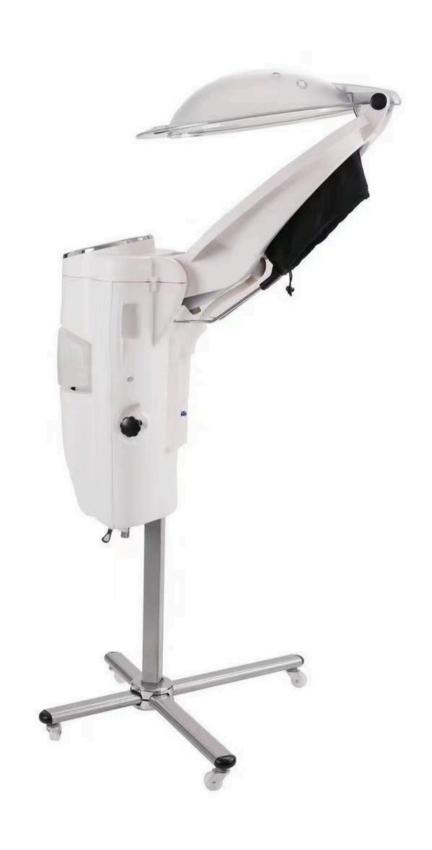

### CHOABA FACE STEAMER

- PORE CLEANSING.
- SKIN HYDRATION.
- AROMATHERAPY COMPATIBILITY.