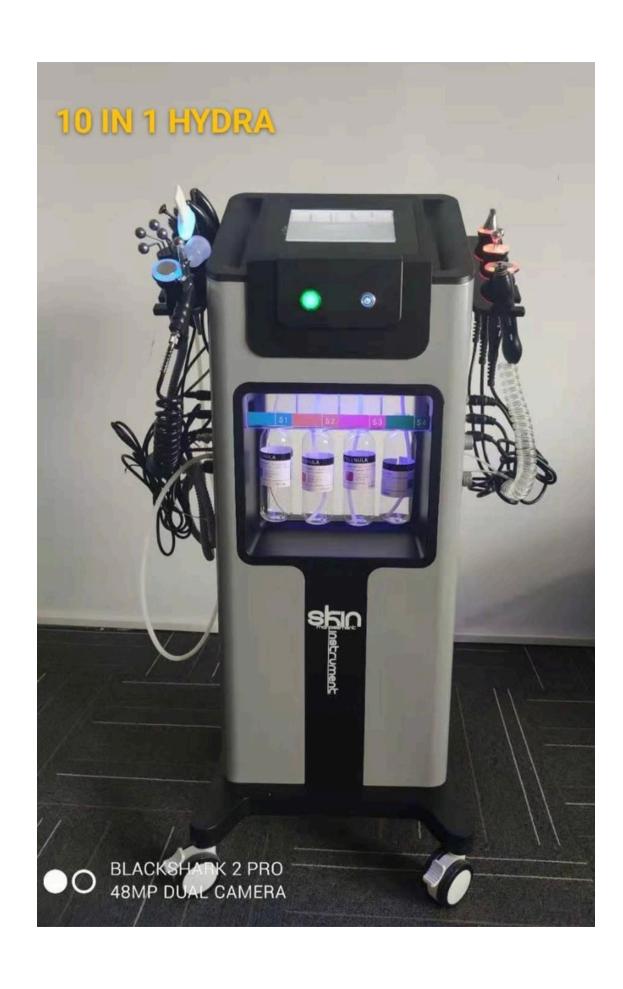

#### 10 IN 1 HYDRA

- 10 SKINCARE TREATMENTS IN ONE.
- ADJUSTABLE FREQUENCIES
- HEAVY AND DURABLE BUILD.