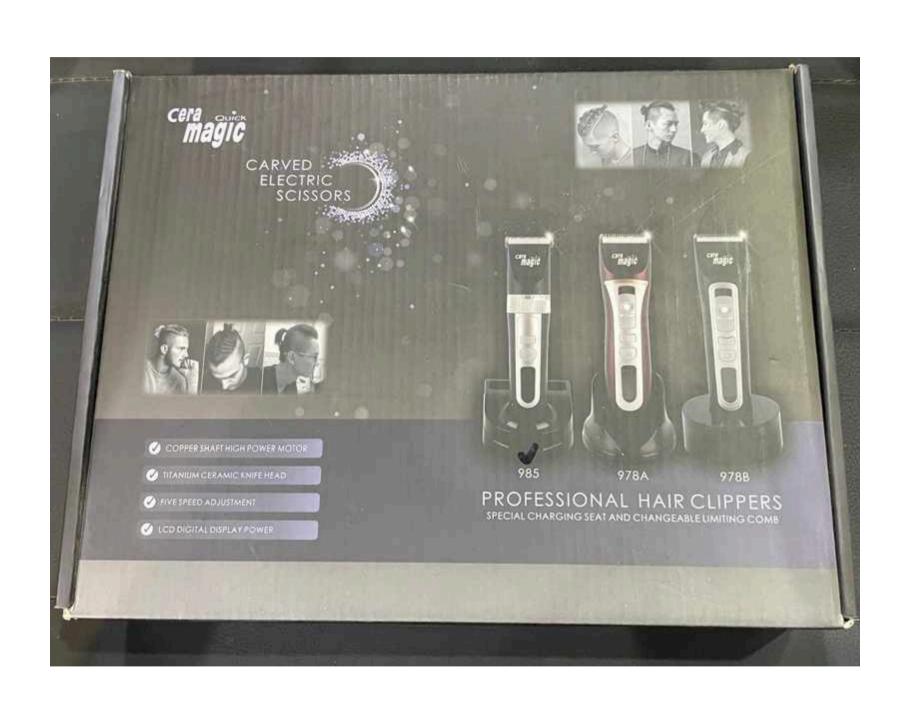

### CERA MAGIC PRESSING

- ADJUSTABLE SETTINGS.
- ERGONOMIC AND DURABLE.
- PORTABLE DESIGN.

## CERA MAGIC HAIRTRIMMER

- CERAMIC BLADES.
- ADJUSTABLE SETTINGS.
- MODERN DESIGN.
- WATER PROOF.