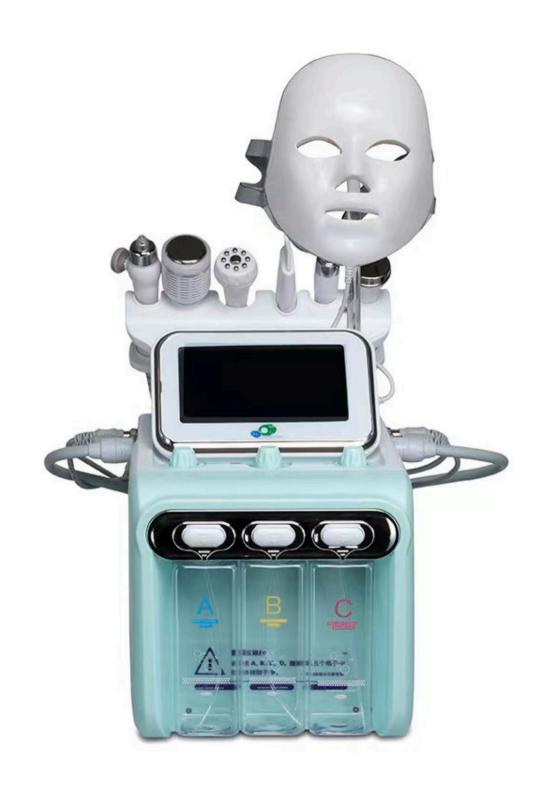

# PORTABLE 10 IN 1 HYDRA FACIAL MACHINE

- COMPACT AND EASY TO TRANSPORT.
- 10 SKINCARE
  TREATMENTS IN ONE.

#### 10 IN 1 HYDRA

- 10 SKINCARE TREATMENTS IN ONE.
- ADJUSTABLE FREQUENCIES
- HEAVY AND DURABLE BUILD.