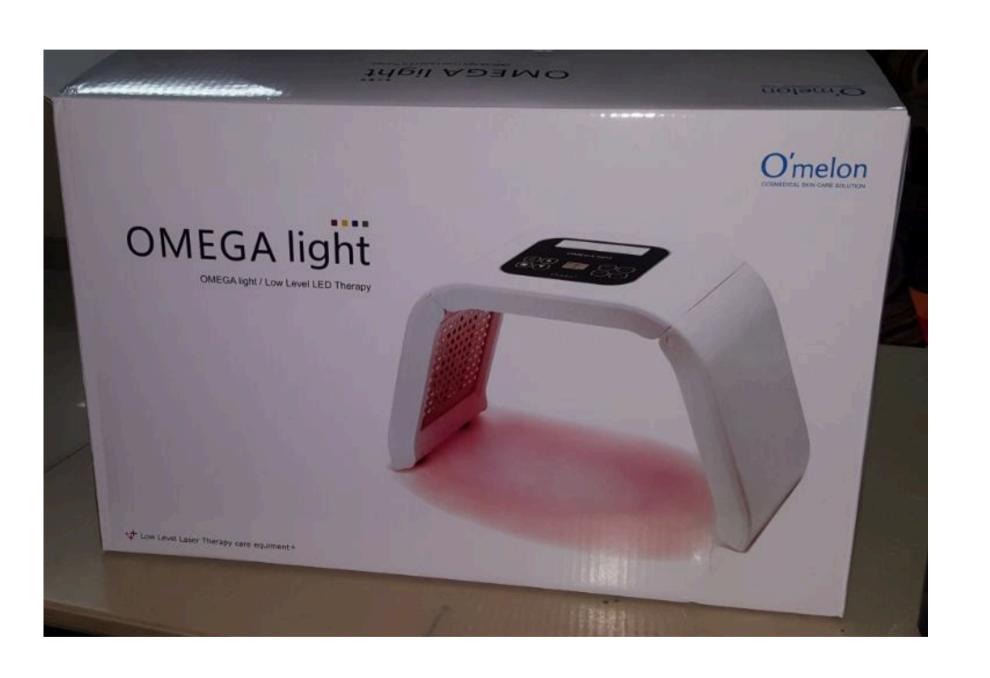

#### OMEGA LIGHT

- MULTI WAVELENGTH
   LED LIGHT THERAPY.
- ADJUSTABLE LIGHT DENSITY.
- DURABILITY AND QUALITY.