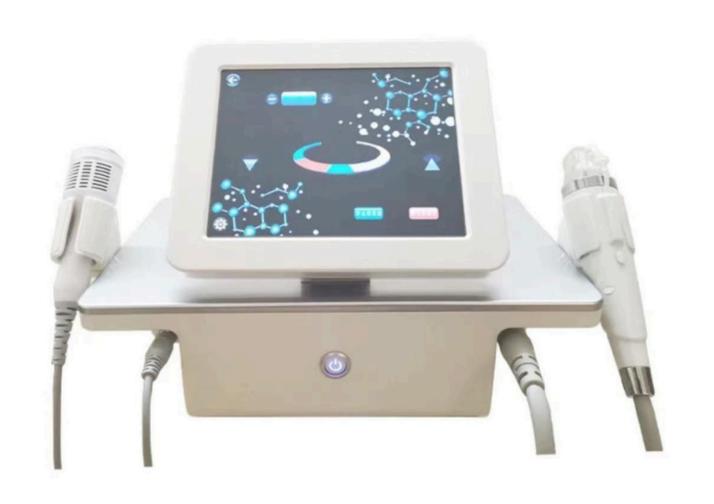

#### Accessories

Main Machine

Main Machine base

- Tripolar RF
- Cavitation 40K
- Multipolar RF

- Manual
- Power Plug
- Electrode accessories

## PORTABLE LIPO RF CAVITATION MACHINE

- FAT REDUCTION.
- SKIN TIGHTENING.
- QUICK AND CONVENIENT.
- CUSTOMIZABLE SETTINGS.