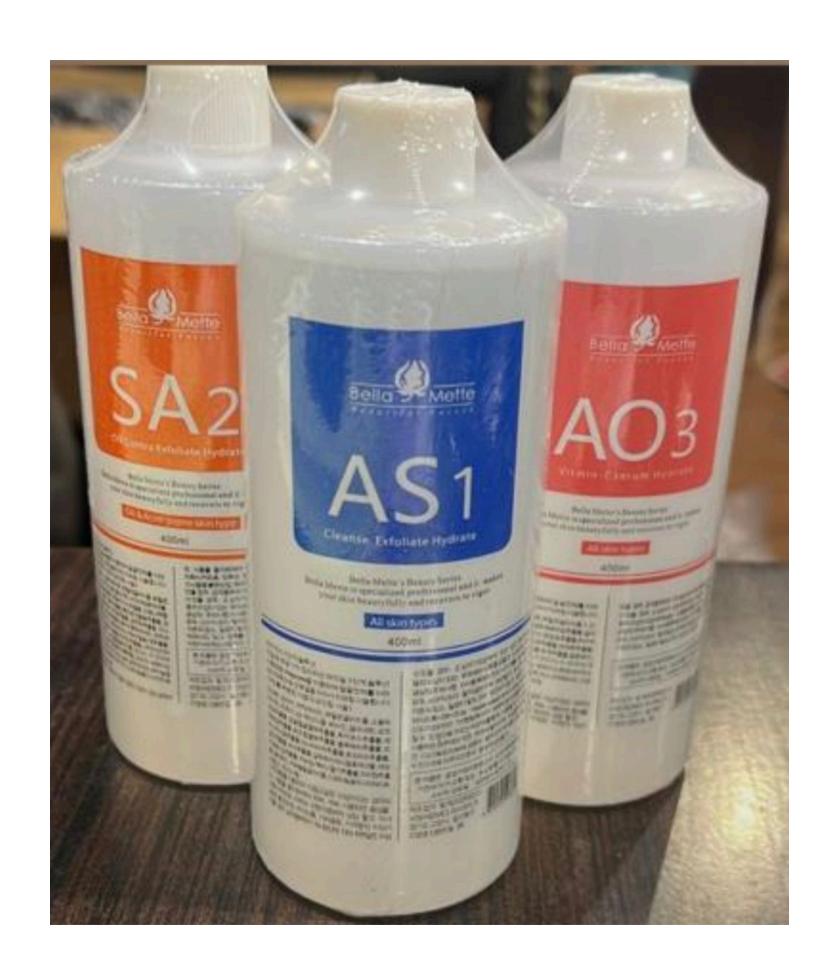

### HYDRA FACIAL SERUM SET

- SKIN HYDRATION.
- SKIN EXFOLIATION.
- ORIGINAL & IMPORTED.