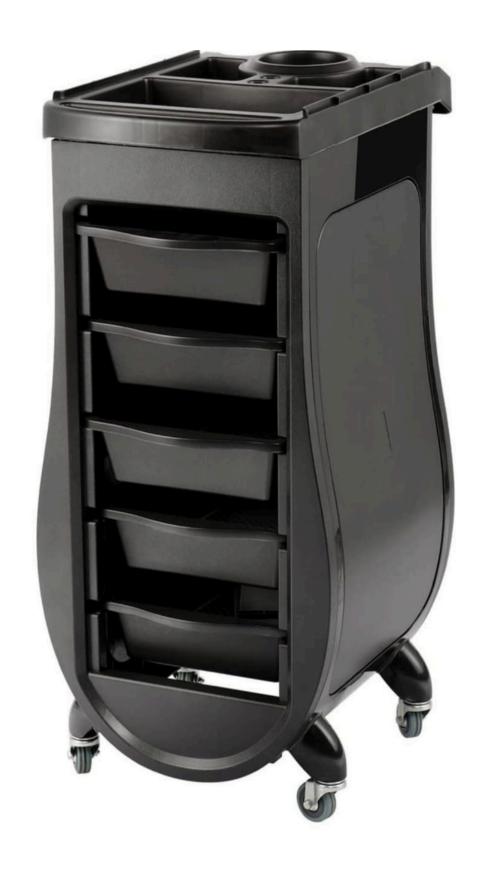

### JELLYFISH SALON TROLLEY

- COMPACT DESIGN
- DURABLE STRUCTURE
- SMOOTH MOVEMENT