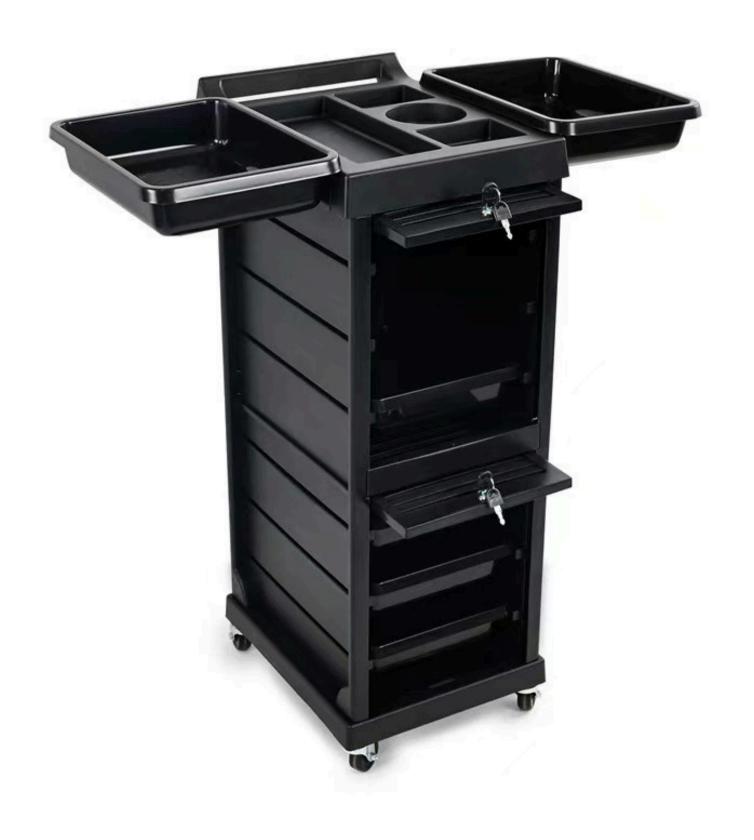

G8 BODY SLIMMING

- ADJUSTABLE SETTINGS.
- MOVEABLE.
- HEAVYWEIGHT.





# GOLDEN WALL MOUNTED DRYER STAND

- DURABLE QUALITY.
- GOLDEN COLOUR.
- EASY INSTALLATION.





### DIGITAL FOOT SPA

- ADJUSTABLE SETTINGS.
- DIFFERENT MASSAGE TYPES.
  - MOVEABLE & PORTABLE.





# HYDRA TROLLEY

- ONE COMPARTMENT.
- MOVEABLE.
- LIGHTWEIGHT.





### PEDICURE

#### TUB

- MULTICOLOURED LIGHTS.
- DRAINAGE SYSTEM.
- SITTING CUSHION.





## PEDICURE TUB SQUARE

- SITTING CUSHION.
- MULTICOLOURED LIGHTS.
- DRAINAGE SYSTEM.





#### RING LIGHT

- ADJUSTABLE SETTINGS.
- PORTABLE.
- COMES WITH A STAND AND A CARRY BAG.
- DIFFERENT LIGHT MODES.





### CURVED TROLLEY

- ELEGANT DESIGN.
- 5 COMPARTMENTS.
- MOVEABLE & DURABLE.





### 6 DRAWER TROLLEY

- 6 COMPARTMENTS.
- HEAVY-DUTY.
- GREAT STORAGE.





### LOCKER TROLLEY

- LOCK AND KEYS.
- DURABLE.
- MOVEABLE.





### PEDICURE TROLLEY

- COMPACT SIZE.
- HEAVY DUTY.
- TWO DRAWERS & MOVEABLE TRAY.





### BEAUTY & HAIR TROLLEY

- 5 COMPARTMENTS.
- MOVEABLE.
- DURABLE.





#### MASSAGE BED

- DURABLE.
- HEAVY-DUTY.
- COMFORTABLE.





### LED MAKE-UP VANITY

- 6 LED BULBS.
- PORTABLE.
- STANDABLE.





# CANVAS VANITY

- 8 COMPARTMENTS.
- PORTABLE.
- 2 PARTS.





#### Y-21 VANITY

- 6 POUCHES.
- PORTABLE.
- MODERN DESIGN.





### 2 IN 1 STEAMER LCD

- HAIR STEAMER.
- FACE STEAMER.
- LCD SCREEN.





### CHOABA HAIRSTEAMER

- MOVEABLE.
- ADJUSTABLE CONTROLS.
- MODERN DESIGN.





#### OVAL HOODSTEAMER

- OVAL SHAPED.
- MOVEABLE.
- ADJUSTABLE CONTROLS.





### HOT&COLD FACESTEAMER

- 2 IN 1 STEAMING.
- MOVEABLE.
- ADJUSTABLE CONTROLS