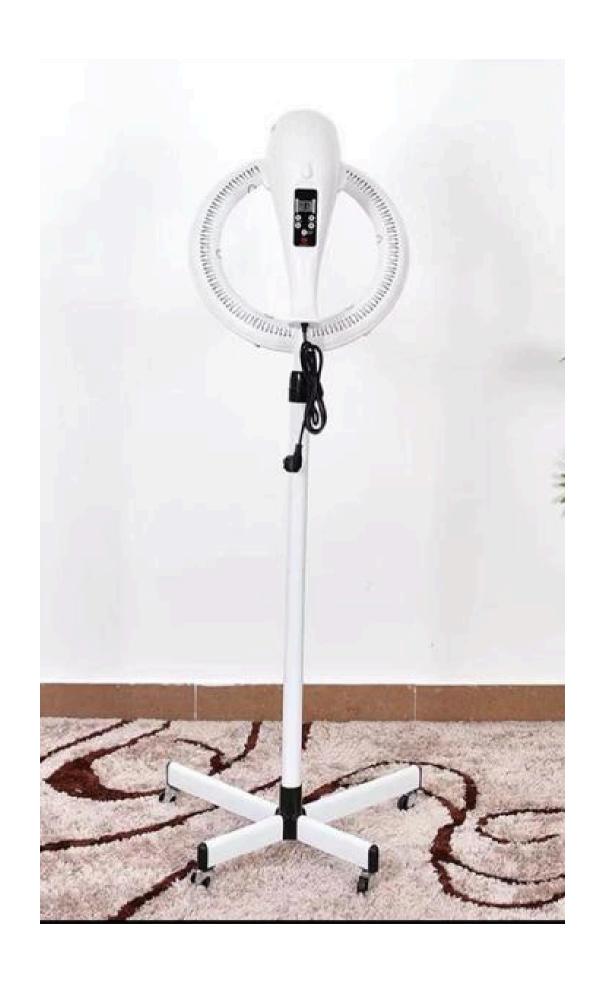

AND STORE.





#### 10 IN 1 HYDRA

- 10 SKINCARE TREATMENTS IN ONE.
- ADJUSTABLE FREQUENCIES
- HEAVY AND DURABLE BUILD.





#### DIODE HAIR REMOVAL

- PRECISE HAIR REMOVAL.
- MINIMAL DISCOMFORT DURING TREATMENT.
- SAFE FOR VARIOUS TYPES OF SKIN.





### HIGH POWER PICO LASER

HIGH PEAK POWER.

ALL SKIN TYPES.

• REDUCED RISK OF SIDE EFFECTS.





### 7D HIFU

- HIGH PRECISION.
- BODY CONTOURING.
- SKIN TIGHTENING AND LIFTING.





#### MICRO MIST

- HIGH PRESSURE.
- COOLING EFFECT.
- FINE MIST PRODUCTION.





### CHOABA FACE STEAMER

- PORE CLEANSING.
- SKIN HYDRATION.
- AROMATHERAPY COMPATIBILITY.





### HOOD DRYER

- PORTABLE STAND.
- ADJUSTABLE HOOD.
- EVEN STEAM DISTRIBUTION.





### SALON TROLLEY

- MULTIPLE
   COMPARTMENTS.
- DURABLE CONSTRUCTION.
- MULTI-COLOUR
   OPTIONS.



#### CLAMAZONE

- ADJUSTABLE TEMPERATURE & TIMER.
- MULTI-FUNCTIONAL.
- HIGH PERFORMANCE MOTOR.





#### OXYGENEO

PORTABLE AND LIGHTWEIGHT.
HIGH RESOLUTION
TOUCHSCREEN DISPLAY.
ADVANCED MICROPROCESSOR.





### PORTABLE WOODEN MASSAGE BED

ADJUSTABLE SETTINGS.

EASY TRANSPORTATION.

COMFORTABLE CUSHIONING.





# 3 IN 1 MAKE-UP VANITY

- HIGH QUALITY MATERIALS.
- COMPACT AND PORTABLE.
- MULTI-FUNCTION DESIGN.





### 12 IN 1 HYDRA FACIAL MACHINE

- DEEP CLEANSING
- HYDRATION
- EXFOLIATION





#### SCALP STEAMER

- ADJUSTABLE TIMINGS
- HEAT CONTROLS
- PORTABLE DESIGN





### 7 IN 1 HYDRA FACIAL MACHINE

- USES WATER BASED EXFOLIATION.
- USES HIGH FREQUENCY SOUND WAVES.
- IMPROVES SKIN TEXTURE AND BLOOD CIRCULATION.





### G5 SLIMMING MASSAGER

- PERCUSSIVE MASSAGE TECHNOLOGY.
- ADJ