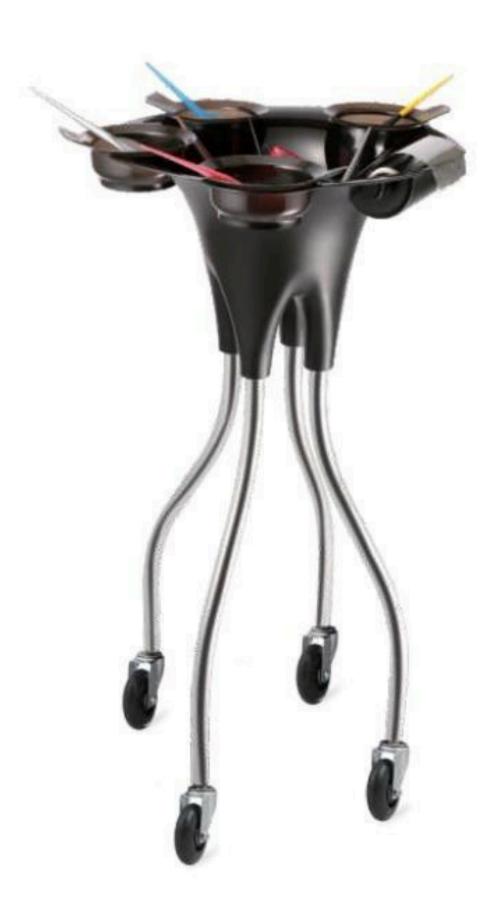

### JELLYFISH SALON TROLLEY

- COMPACT DESIGN
- DURABLE STRUCTURE
- SMOOTH MOVEMENT