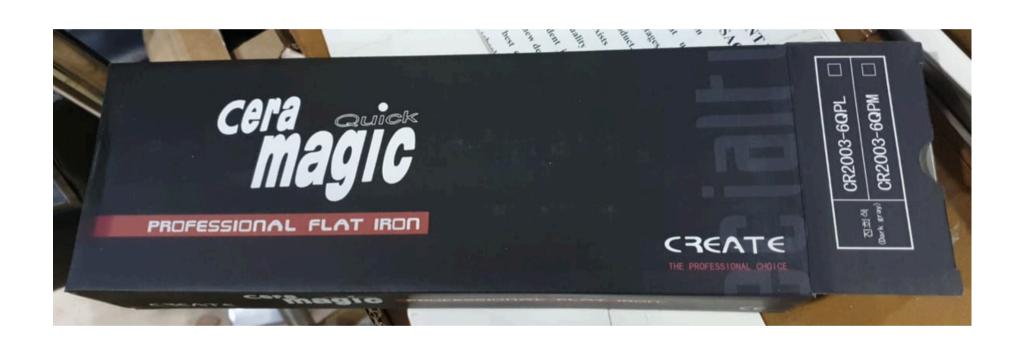

### CERA MAGIC PRESSING

- ADJUSTABLE SETTINGS.
- ERGONOMIC AND DURABLE.
- PORTABLE DESIGN.