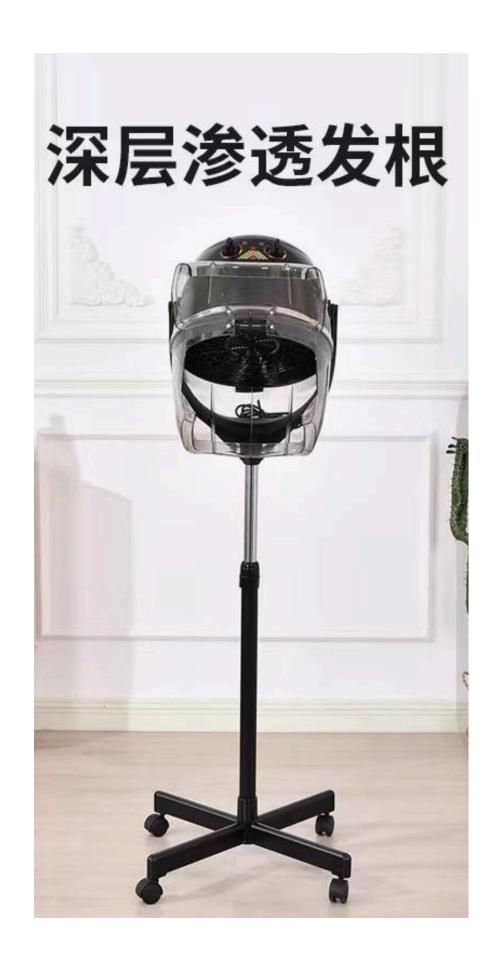

### BUTTERFLY CLAMAZONE

- LATEST HAIR TREATMENT MACHINE.
- SPECIALLY FOR DEVELOPING COLOUR.

#### CLAMAZONE

- ADJUSTABLE TEMPERATURE & TIMER.
- MULTI-FUNCTIONAL.
- HIGH PERFORMANCE MOTOR.