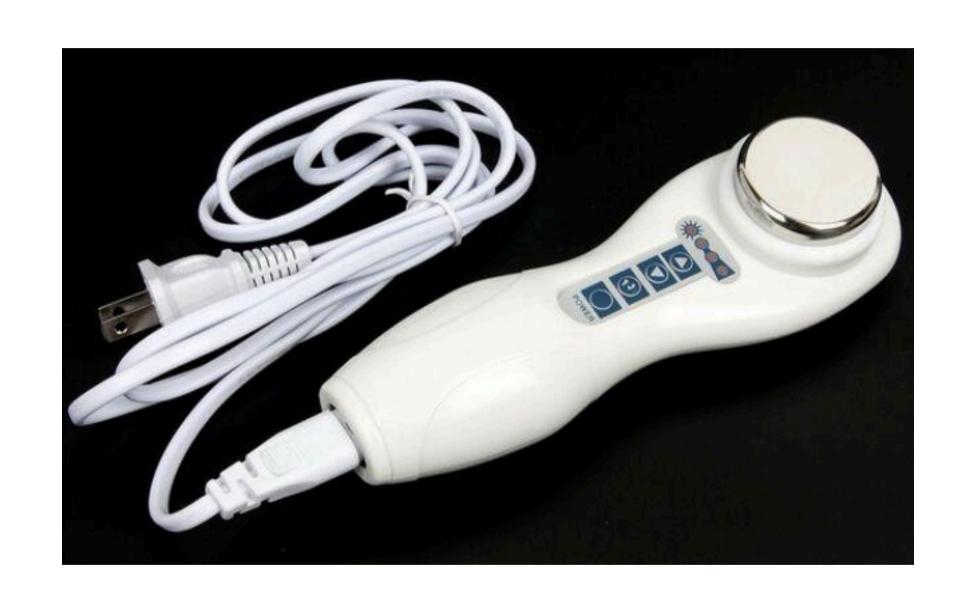

### GALVANIC MACHINE

- IMPROVED BLOOD CIRCULATION.
- DEEP PRODUCT PENETRATION.
- SKIN REJUVENATION.