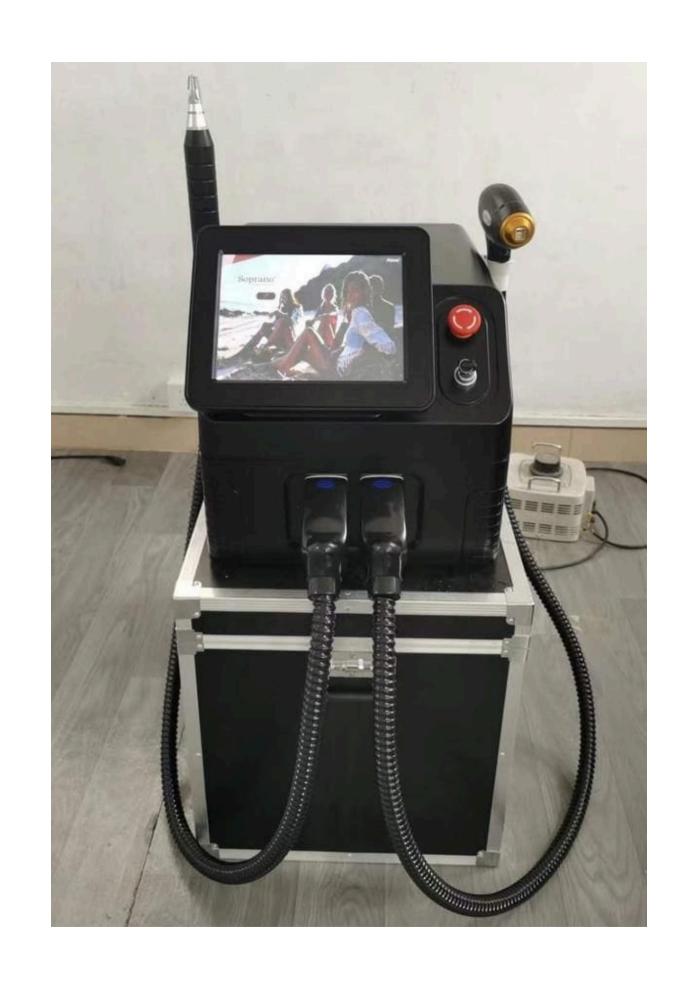

## PORTABLE HIGH POWER DIODE LASER

- ENSURES QUICK AND EFFECIENT RESULTS.
- COMPACT AND LIGHTWEIGHT.
- MINIMIZES DAMAGE TO SURROUNDING TISSUES.