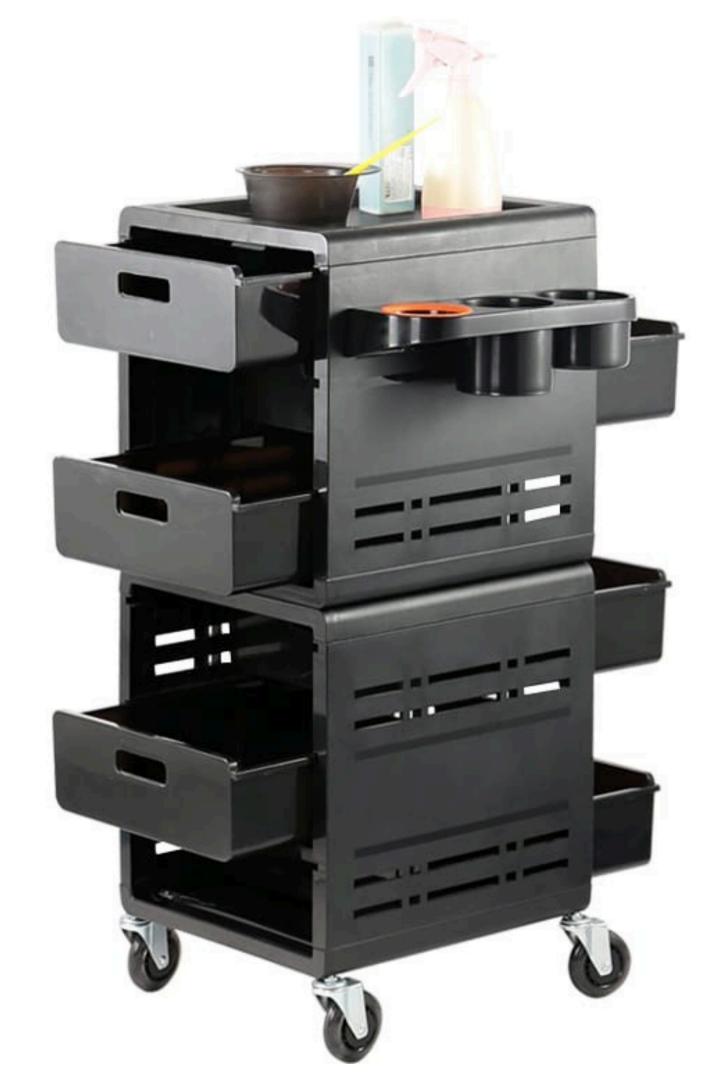

IGHT & PORTABLE.
- WITH DRAIN HOSE & BUCKET.
- HARD PLASTIC MATERIAL.





# G8 BODY SLIMMING

- ADJUSTABLE SETTINGS.
- MOVEABLE.
- HEAVYWEIGHT.





# GOLDEN WALL MOUNTED DRYER STAND

- DURABLE QUALITY.
- GOLDEN COLOUR.
- EASY INSTALLATION.





### DIGITAL FOOT SPA

- ADJUSTABLE SETTINGS.
- DIFFERENT MASSAGE TYPES.
  - MOVEABLE & PORTABLE.





# HYDRA TROLLEY

- ONE COMPARTMENT.
- MOVEABLE.
- LIGHTWEIGHT.





### PEDICURE

#### TUB

- MULTICOLOURED LIGHTS.
- DRAINAGE SYSTEM.
- SITTING CUSHION.





## PEDICURE TUB SQUARE

- SITTING CUSHION.
- MULTICOLOURED LIGHTS.
- DRAINAGE SYSTEM.





#### RING LIGHT

- ADJUSTABLE SETTINGS.
- PORTABLE.
- COMES WITH A STAND AND A CARRY BAG.
- DIFFERENT LIGHT MODES.





### CURVED TROLLEY

- ELEGANT DESIGN.
- 5 COMPARTMENTS.
- MOVEABLE & DURABLE.





### 6 DRAWER TROLLEY

- 6 COMPARTMENTS.
- HEAVY-DUTY.
- GREAT STORAGE.





### LOCKER TROLLEY

- LOCK AND KEYS.
- DURABLE.
- MOVEABLE.





### PEDICURE TROLLEY

- COMPACT SIZE.
- HEAVY DUTY.
- TWO DRAWERS & MOVEABLE TRAY.





### BEAUTY & HAIR TROLLEY

- 5 COMPARTMENTS.
- MOVEABLE.
- DURABLE.





#### MASSAGE BED

- DURABLE.
- HEAVY-DUTY.
- COMFORTABLE.





### LED MAKE-UP VANITY

- 6 LED BULBS.
- PORTABLE.
- STANDABLE.





# CANVAS VANITY

- 8 COMPARTMENTS.
- PORTABLE.
- 2 PARTS.





#### Y-21 VANITY

- 6 POUCHES.
- PORTABLE.
- MODERN DESIGN.





### 2 IN 1 STEAMER LCD

- HAIR STEAMER.
- FACE STEAMER.
- LCD SCREEN.





### CHOABA HAIRSTEAMER

- MOVEABLE.
- ADJUSTABLE CONTROLS.
- MODERN DESIGN.





#### OVAL HOODSTEAMER

- OVAL SHAPED.
- MOVEABLE.
- ADJUSTABLE CONTROLS.





##