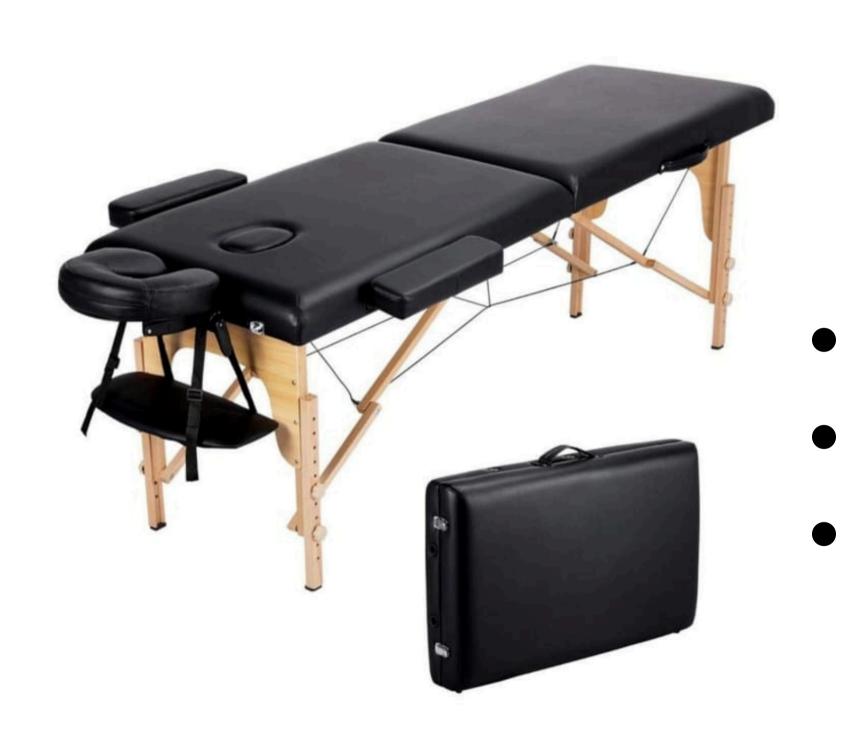

### PORTABLE WOODEN MASSAGE BED

ADJUSTABLE SETTINGS.

EASY TRANSPORTATION.

COMFORTABLE CUSHIONING.

# FOLDABLE MASSAGE BED

- PORTABLE AND LIGTHWEIGHT.
- STURDY BUILD QUALITY.
- COMFORTABLE DESIGN.