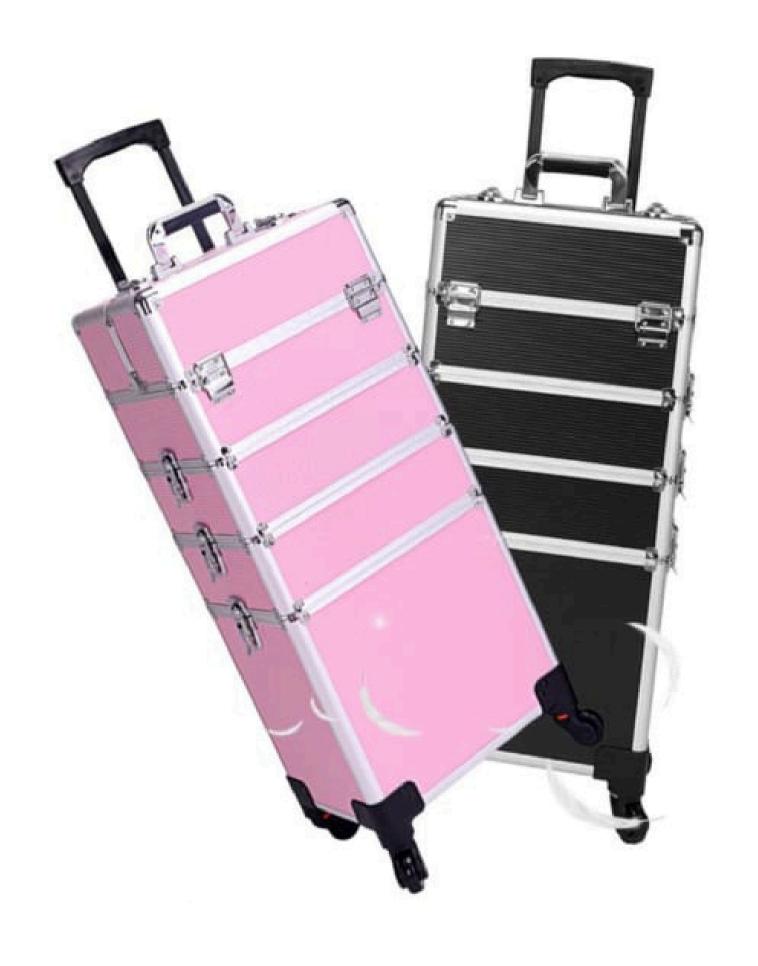

### SALON TROLLEY

- MULTIPLE
   COMPARTMENTS.
- DURABLE CONSTRUCTION.
- MULTI-COLOUR
   OPTIONS.

### BEAUTY & HAIR TROLLEY

- 5 COMPARTMENTS.
- MOVEABLE.
- DURABLE.