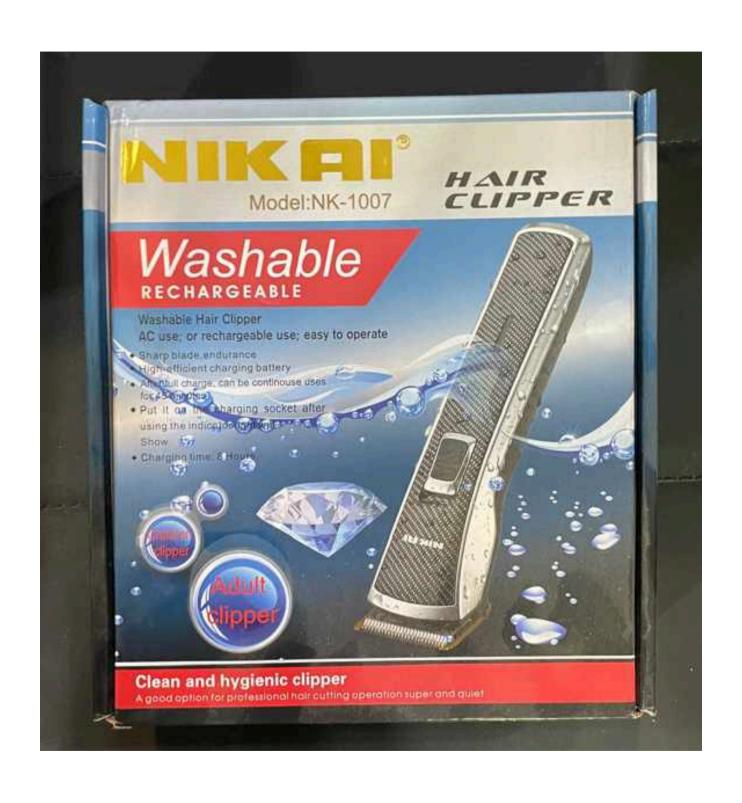

PORTABLE DESIGN.
- DURABLE BUILD.
- ADJUSTBLE SETTINGS.



# BABYLISS CURLING IRON



- ERGONOMIC DESIGN.
- HIGH QUALITY MATERIAL.
- ADJUSTABLE
   SETTINGS.





#### SHOWER MIXER

- DURABLE CONSTRUCTION.
- ADJUSTABLE SETTINGS.
- ERGONOMIC DESIGN.





### DOUBLE BOWL WAX HEATER

- ADJUSTABLE SETTINGS.
- DURABLE STRUCTURE.
- PORABLE DESIGN.





### CERA MAGIC PRESSING

- ADJUSTABLE SETTINGS.
- ERGONOMIC AND DURABLE.
- PORTABLE DESIGN.





# V&G-8811 HAIR DRYER

- ADJUSTABLE SETTINGS.
- HIGH POWER MOTOR.
- ERGONOMIC AND
  PORTABLE DESIGN.



### GOLDEN CURLING BRUSH



- COMFORTABLE GRIP.
- HIGH QUALITY
   MATERIAL.
- MODERN DESIGN.





#### BASE & PUMP

- SMOOTH PUMP.
- HEAVY QUALITY.
- DURABLE DESIGN.





### ARCH LIGHT

- HIGH QUALITY LEDS.
- ADJUSTABLE SETTINGS.
- MODERN DESIGN.





# NIKAI HAIR CLIPPER

- WASHABLE.
- RECHARGABLE.
- PORTABLE.
- METAL BLADES





## CERA MAGIC HAIRTRIMMER

- CERAMIC BLADES.
- ADJUSTABLE SETTINGS.
- MODERN DESIGN.
- WATER PROOF.





# O3 OZONE SCALP STEAMER

- ADJUSTABLE SETTINGS.
- OZONE THERAPY.
- STEAM FUNCTION.





# V&G HAIR STRAIGHTNER

- EASY TO USE.
- HEAT SETTINGS.
- PORTABLE.





### CHAOBA HAIR PRESSING

- DIFFERENT MODES.
- ADJUSTABLE SETTINGS.
- EASY TO USE.



### LUXOR HAIR STRAIGHTENER



- MODERN DESIGN.
- EASY TO USE.
- ADJUSTABLE
   SETTINGS.





# GOLDEN BASE & PUMP

- HEAVYWEIGHT.
- DURABLE MATERIAL.
- GOLDEN COLOUR.





### GOLDEN DRYER STAND

- PORTABLE DESIGN.
- LIGHTWEIGHT.
- GOLDEN COLOUR.





## DIGITAL MICROSCOPE

- USED FOR SKIN ANALYSIS.
- PORTABLE & ERGONOMIC.
- ADJUSTABLE SETTINGS.





### PORTAB