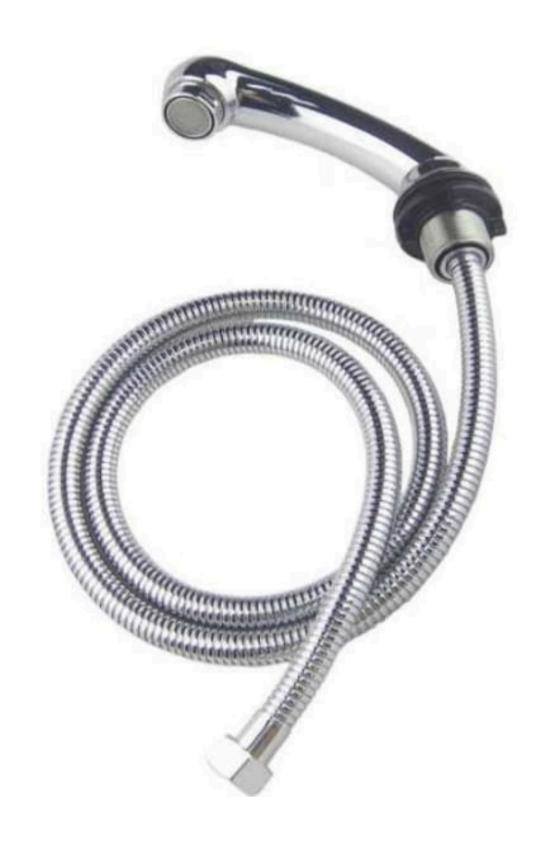

#### SHOWER MIXER

- DURABLE CONSTRUCTION.
- ADJUSTABLE SETTINGS.
- ERGONOMIC DESIGN.