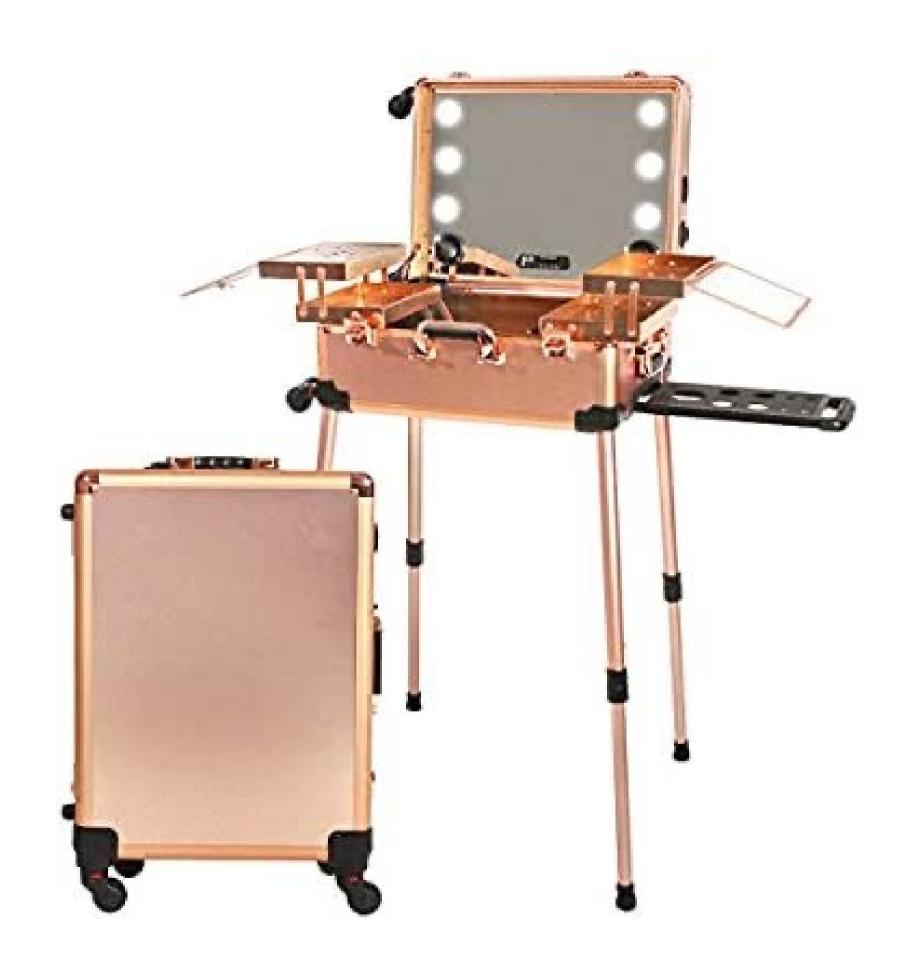

# 3 IN 1 MAKE-UP VANITY

- HIGH QUALITY MATERIALS.
- COMPACT AND PORTABLE.
- MULTI-FUNCTION DESIGN.