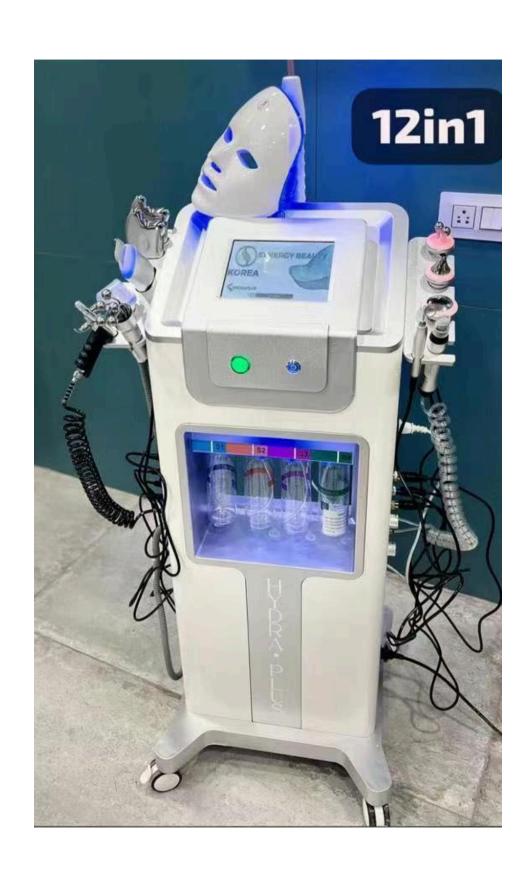

AND LIFTING.





#### MICRO MIST

- HIGH PRESSURE.
- COOLING EFFECT.
- FINE MIST PRODUCTION.





### CHOABA FACE STEAMER

- PORE CLEANSING.
- SKIN HYDRATION.
- AROMATHERAPY COMPATIBILITY.





### HOOD DRYER

- PORTABLE STAND.
- ADJUSTABLE HOOD.
- EVEN STEAM DISTRIBUTION.





### SALON TROLLEY

- MULTIPLE
   COMPARTMENTS.
- DURABLE CONSTRUCTION.
- MULTI-COLOUR
   OPTIONS.



#### CLAMAZONE

- ADJUSTABLE TEMPERATURE & TIMER.
- MULTI-FUNCTIONAL.
- HIGH PERFORMANCE MOTOR.





#### OXYGENEO

PORTABLE AND LIGHTWEIGHT.
HIGH RESOLUTION
TOUCHSCREEN DISPLAY.
ADVANCED MICROPROCESSOR.





### PORTABLE WOODEN MASSAGE BED

ADJUSTABLE SETTINGS.

EASY TRANSPORTATION.

COMFORTABLE CUSHIONING.





# 3 IN 1 MAKE-UP VANITY

- HIGH QUALITY MATERIALS.
- COMPACT AND PORTABLE.
- MULTI-FUNCTION DESIGN.





### 12 IN 1 HYDRA FACIAL MACHINE

- DEEP CLEANSING
- HYDRATION
- EXFOLIATION





#### SCALP STEAMER

- ADJUSTABLE TIMINGS
- HEAT CONTROLS
- PORTABLE DESIGN





### 7 IN 1 HYDRA FACIAL MACHINE

- USES WATER BASED EXFOLIATION.
- USES HIGH FREQUENCY SOUND WAVES.
- IMPROVES SKIN TEXTURE AND BLOOD CIRCULATION.





### G5 SLIMMING MASSAGER

- PERCUSSIVE MASSAGE TECHNOLOGY.
- ADJUSTABLE SPEED AND INTENSITY.
- IMPROVES SKIN ELASTICITY AND MUSCLE RELAXATION.





### 11 IN 1 BEAUTY STUDIO

- GALVANIC THERAPY.
- ULTRASOUND THERAPY.
- HIGH-FREQUENCY THERAPY.





# 2 IN 1 PICO+DIODE LASER

- DUAL WAVELENGTHS.
- ADJUSTABLE SETTINGS.
- HIGH PULSE ENERGY.





### 3 MOTOR FACIAL BED

- REMOTE CONTROL.
- STURDY BUILD QUALITY.
- MODERN DESIGN.





### SKIN & HAIR ANALYSER BOX

- HIGH RESOLUTION CAME