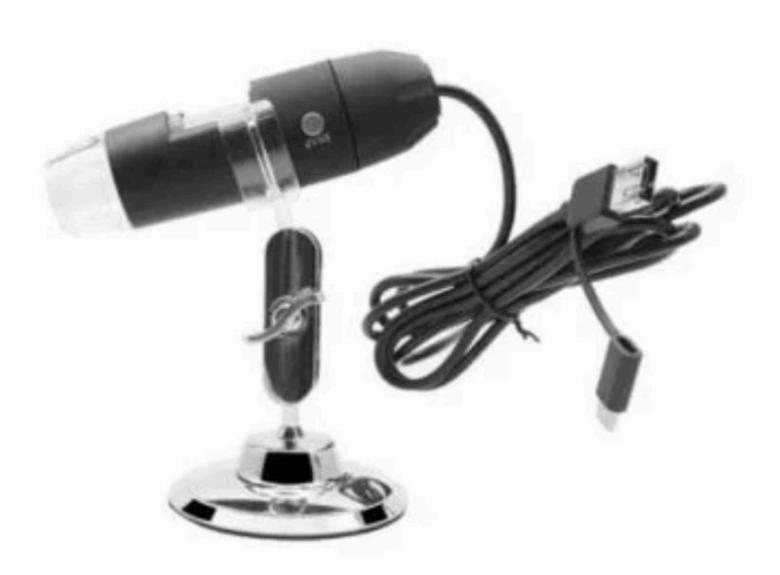

## DIGITAL MICROSCOPE

- USED FOR SKIN ANALYSIS.
- PORTABLE & ERGONOMIC.
- ADJUSTABLE SETTINGS.