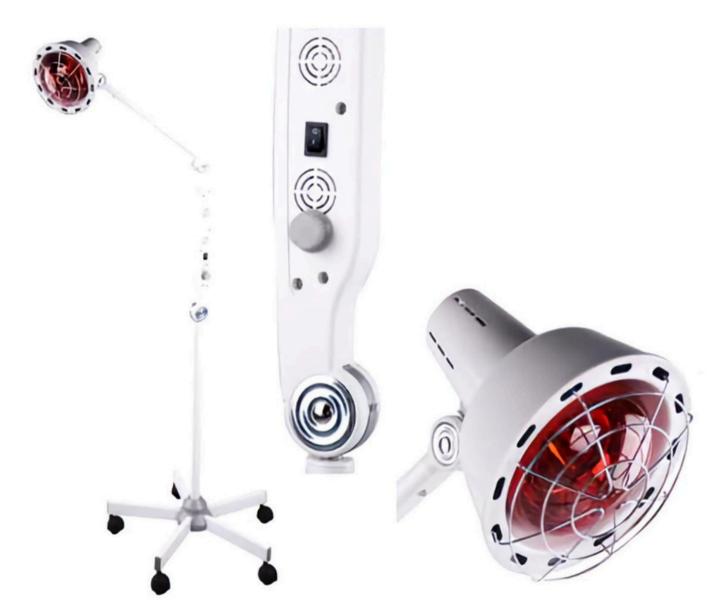

#### OMEGA LIGHT

- MULTI WAVELENGTH
   LED LIGHT THERAPY.
- ADJUSTABLE LIGHT DENSITY.
- DURABILITY AND QUALITY.