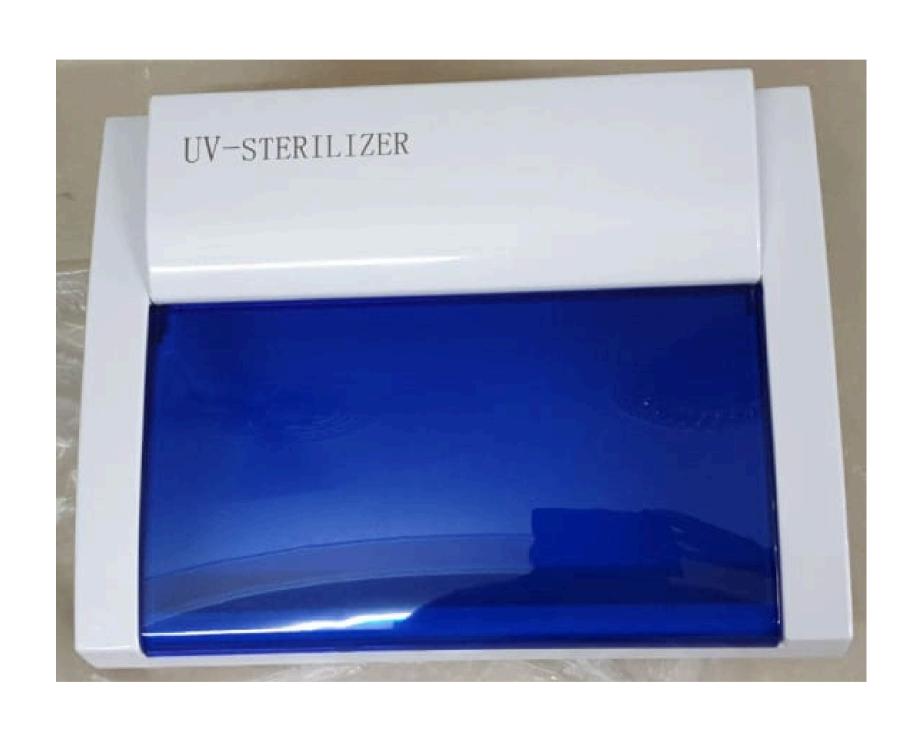

#### **UV STERLIZER**

- ADJUSTABLE TIMER.
- EFFECTIVE STERLIZATION.
- EASY TO MOVE AND STORE.