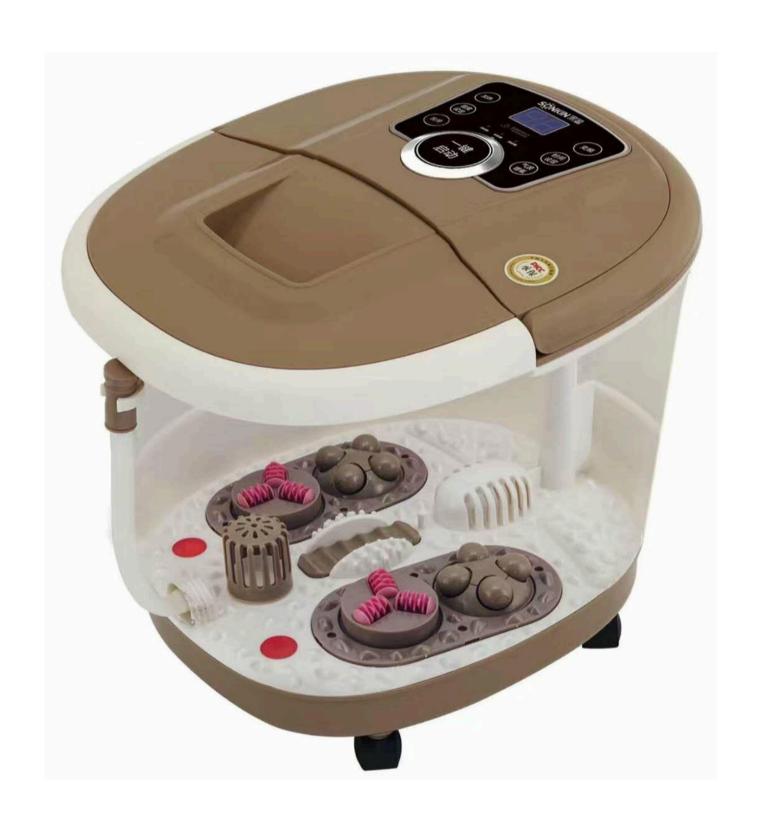

#### FOOT MASSAGER

- LEG AND FEET MASSAGE.
- ADJUSTABLE SETTINGS
- TILTING STAND.