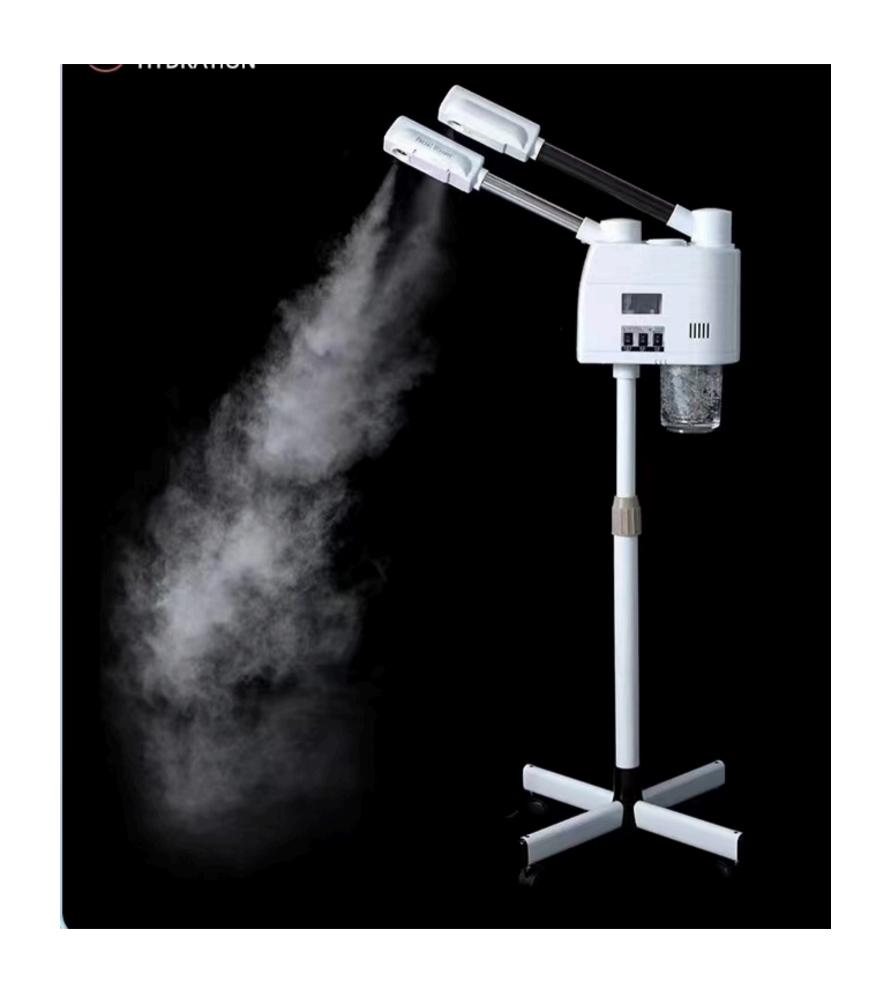

### CHOABA FACE STEAMER

- PORE CLEANSING.
- SKIN HYDRATION.
- AROMATHERAPY COMPATIBILITY.