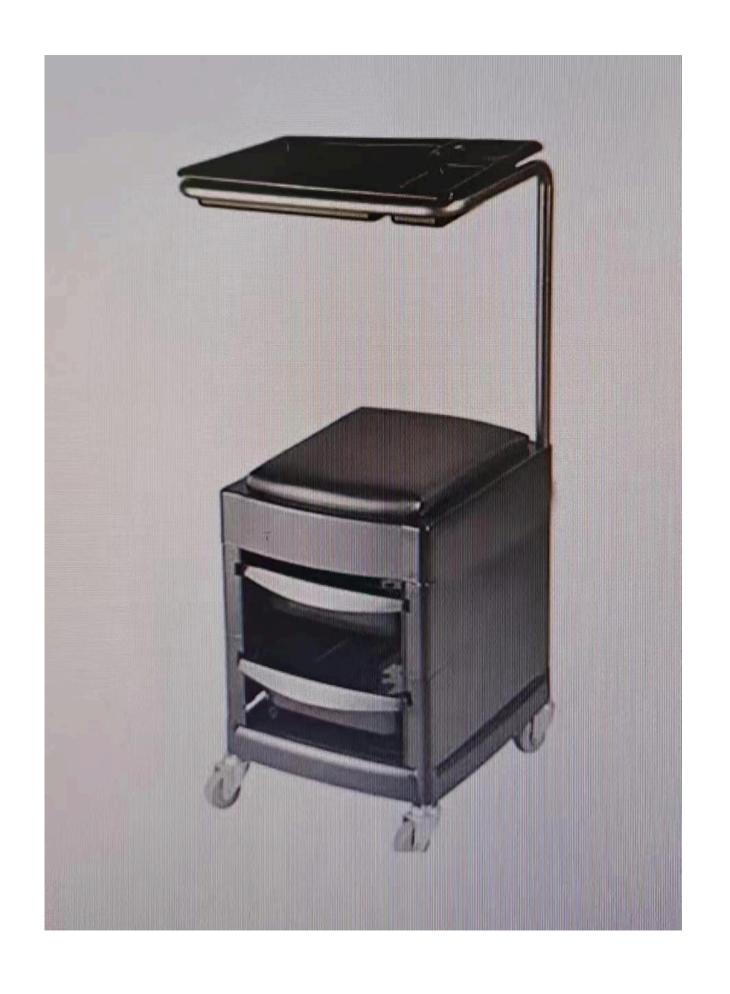

### JELLYFISH SALON TROLLEY

- COMPACT DESIGN
- DURABLE STRUCTURE
- SMOOTH MOVEMENT