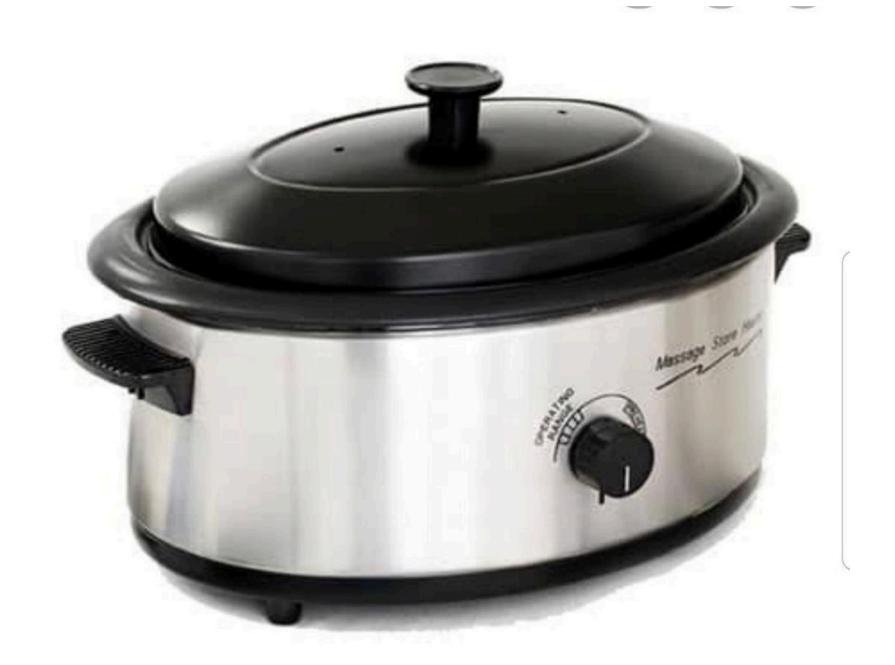

### SPA STONE HEATER

- HEATS UPTO 36
   STONES
- ADJUSTABLE
   TEMPERATURE

### • RELIEVES MUSCLE PAIN