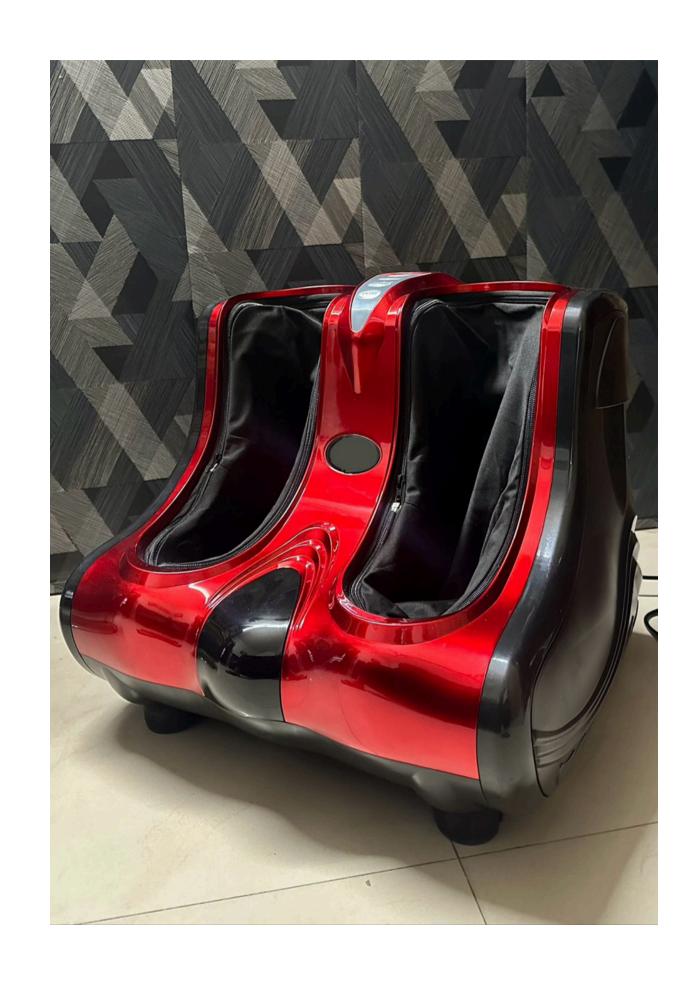

#### FOOT MASSAGER

- LEG AND FEET MASSAGE.
- ADJUSTABLE SETTINGS
- TILTING STAND.