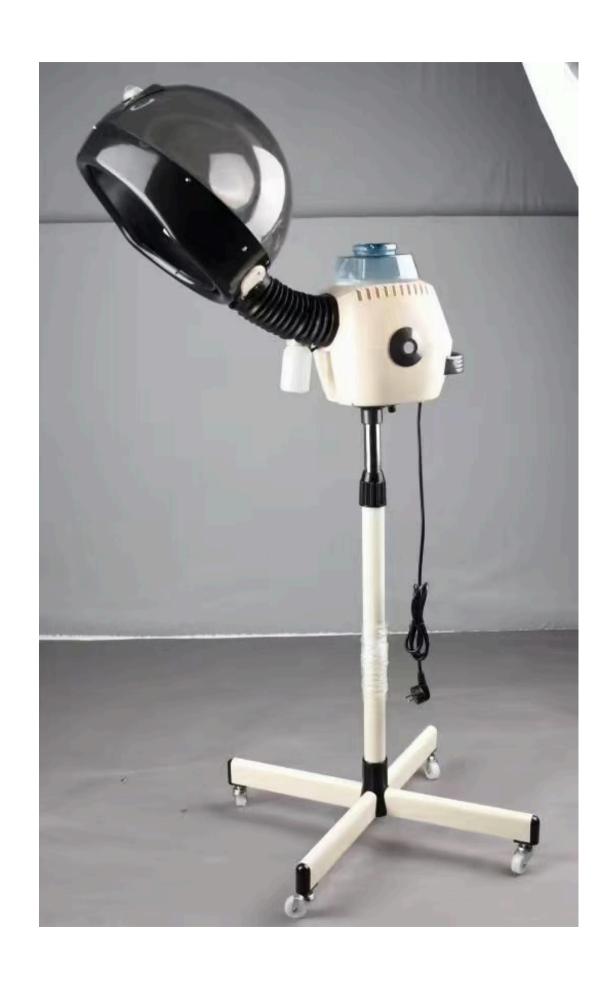

.
- PORTABLE.
- COMES WITH A STAND AND A CARRY BAG.
- DIFFERENT LIGHT MODES.





### CURVED TROLLEY

- ELEGANT DESIGN.
- 5 COMPARTMENTS.
- MOVEABLE & DURABLE.





### 6 DRAWER TROLLEY

- 6 COMPARTMENTS.
- HEAVY-DUTY.
- GREAT STORAGE.





### LOCKER TROLLEY

- LOCK AND KEYS.
- DURABLE.
- MOVEABLE.





### PEDICURE TROLLEY

- COMPACT SIZE.
- HEAVY DUTY.
- TWO DRAWERS & MOVEABLE TRAY.





### BEAUTY & HAIR TROLLEY

- 5 COMPARTMENTS.
- MOVEABLE.
- DURABLE.





#### MASSAGE BED

- DURABLE.
- HEAVY-DUTY.
- COMFORTABLE.





### LED MAKE-UP VANITY

- 6 LED BULBS.
- PORTABLE.
- STANDABLE.





# CANVAS VANITY

- 8 COMPARTMENTS.
- PORTABLE.
- 2 PARTS.





#### Y-21 VANITY

- 6 POUCHES.
- PORTABLE.
- MODERN DESIGN.





### 2 IN 1 STEAMER LCD

- HAIR STEAMER.
- FACE STEAMER.
- LCD SCREEN.





### CHOABA HAIRSTEAMER

- MOVEABLE.
- ADJUSTABLE CONTROLS.
- MODERN DESIGN.





#### OVAL HOODSTEAMER

- OVAL SHAPED.
- MOVEABLE.
- ADJUSTABLE CONTROLS.





### HOT&COLD FACESTEAMER

- 2 IN 1 STEAMING.
- MOVEABLE.
- ADJUSTABLE CONTROLS.





#### FOOT MASSAGER

- LEG AND FEET MASSAGE.
- ADJUSTABLE SETTINGS
- TILTING STAND.





### HYDRA FACIAL SERUM SET

- SKIN HYDRATION.
- SKIN EXFOLIATION.
- ORIGINAL & IMPORTED.





### 3 MOTOR BLACKBED

- MODERN DESIGN.
- ADJUSTABLE SETTINGS.
- COMFORTABLE.





# 2+1 TOWEL WARMER & UV STERLIZER

- TOWEL WARMER.
- UV STERLIZER.
- ADJUSTABLE SETTINGS.





#### SHOWER MIXER

#### SET

- HOT & COLD PIPES.
- DURABLE MATERIAL.
- MODERN DESIGN.





###