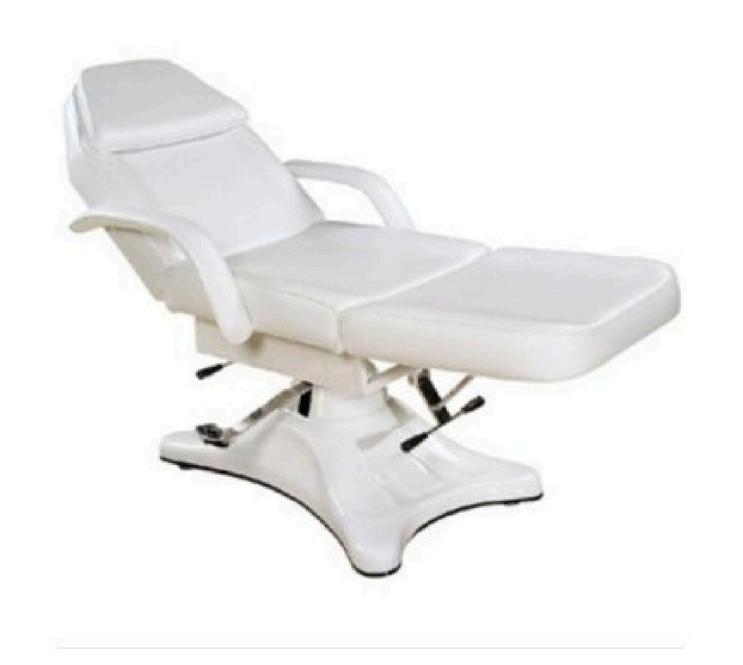

### 3 MOTOR FACIAL BED

- REMOTE CONTROL.
- STURDY BUILD QUALITY.
- MODERN DESIGN.