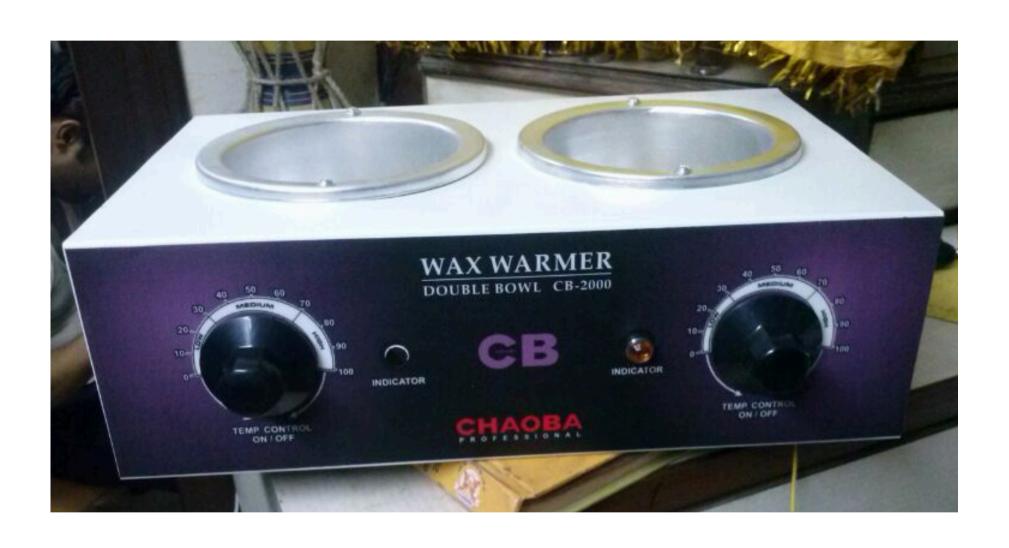

### DOUBLE BOWL WAX HEATER

- ADJUSTABLE SETTINGS.
- DURABLE STRUCTURE.
- PORABLE DESIGN.