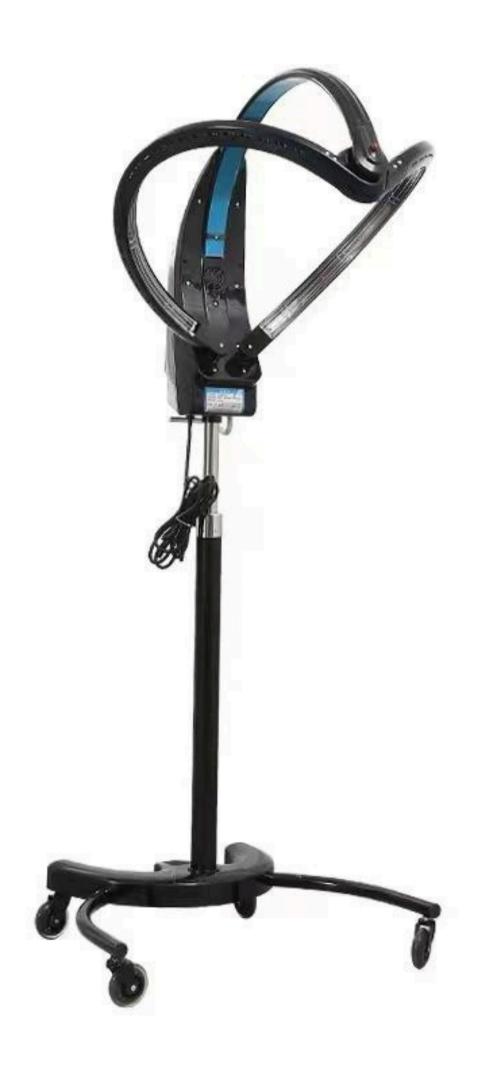

### BUTTERFLY CLAMAZONE

- LATEST HAIR TREATMENT MACHINE.
- SPECIALLY FOR DEVELOPING COLOUR.

#### CLAMAZONE

- ADJUSTABLE TEMPERATURE & TIMER.
- MULTI-FUNCTIONAL.
- HIGH PERFORMANCE MOTOR.