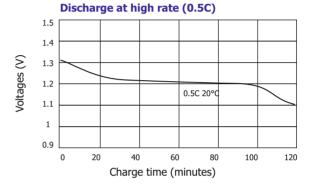

## **Specifications of single cell (For Reference)**

| Nominal voltage                  |           |          | 1.2V                                |
|----------------------------------|-----------|----------|-------------------------------------|
| Nominal Capacity (C/5 Rate)      |           |          | 500mAh                              |
|                                  |           |          | At 0.2C Discharge                   |
| Capacity                         | Minimum   |          | 270 min                             |
| (Time)                           |           | Typical  | 300 min                             |
| Charging Voltage                 |           |          | 1.6V                                |
| Discharge Cut off Voltage        |           |          | 1V                                  |
| Dimensions                       |           | Diameter | 14 ± 0.5 mm                         |
| Difficusions                     | <b>'</b>  | Height   | 48.5 ± 0.5 mm                       |
| Weight (Approximately)           |           |          | grams                               |
|                                  |           |          | 15                                  |
| Internal Impedance<br>At 1000 Hz |           |          | 30m $\Omega$ (Max) ( After Charge ) |
| Charge                           | Standard  |          | 50mA (0.1C) × 16hrs                 |
|                                  | Rapid     |          | 150mA (0.3C) × 4hrs                 |
| Ambient<br>Temperature           | Charge    | Standard | 0°C to 40°C                         |
|                                  |           | Rapid    | 0°C to 40°C                         |
|                                  | Discharge |          | -20°C to 60°C                       |
|                                  | Storage   |          | -20°C to 40°C                       |