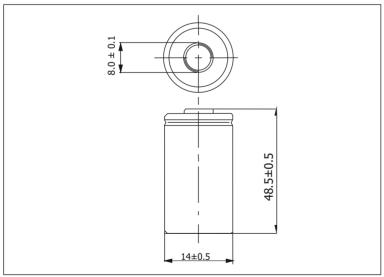

## **Specifications of single cell (For Reference)**

| Nominal voltage                  |           |          | 1.2V                                |
|----------------------------------|-----------|----------|-------------------------------------|
| Nominal Capacity (C/5 Rate)      |           |          | 500mAh                              |
|                                  |           |          | At 0.2C Discharge                   |
| Capacity                         | Minimum   |          | 270 min                             |
| (Time)                           |           | Typical  | 300 min                             |
| Charging Voltage                 |           |          | 1.6V                                |
| Discharge Cut off Voltage        |           |          | 1V                                  |
| Dimensions                       |           | Diameter | 14 ± 0.5 mm                         |
| Difficusions                     | <b>'</b>  | Height   | 48.5 ± 0.5 mm                       |
| Weight (Approximately)           |           |          | grams                               |
|                                  |           |          | 15                                  |
| Internal Impedance<br>At 1000 Hz |           |          | 30m $\Omega$ (Max) ( After Charge ) |
| Charge                           | Standard  |          | 50mA (0.1C) × 16hrs                 |
|                                  | Rapid     |          | 150mA (0.3C) × 4hrs                 |
| Ambient<br>Temperature           | Charge    | Standard | 0°C to 40°C                         |
|                                  |           | Rapid    | 0°C to 40°C                         |
|                                  | Discharge |          | -20°C to 60°C                       |
|                                  | Storage   |          | -20°C to 40°C                       |

#### Dimensions (with tube): in (mm)