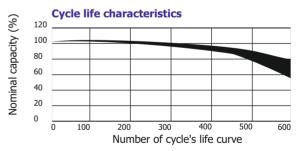

## **Specifications of single cell (For Reference)**

| Nominal voltage                  |           |          | 1.2V                                |
|----------------------------------|-----------|----------|-------------------------------------|
| Nominal Capacity (C/5 Rate)      |           |          | 500mAh                              |
|                                  |           |          | At 0.2C Discharge                   |
| Capacity                         | Minimum   |          | 270 min                             |
| (Time)                           |           | Typical  | 300 min                             |
| Charging Voltage                 |           |          | 1.6V                                |
| Discharge Cut off Voltage        |           |          | 1V                                  |
| Dimensions                       |           | Diameter | 14 ± 0.5 mm                         |
| Difficusions                     | <b>'</b>  | Height   | 48.5 ± 0.5 mm                       |
| Weight (Approximately)           |           |          | grams                               |
|                                  |           |          | 15                                  |
| Internal Impedance<br>At 1000 Hz |           |          | 30m $\Omega$ (Max) ( After Charge ) |
| Charge                           | Standard  |          | 50mA (0.1C) × 16hrs                 |
|                                  | Rapid     |          | 150mA (0.3C) × 4hrs                 |
| Ambient<br>Temperature           | Charge    | Standard | 0°C to 40°C                         |
|                                  |           | Rapid    | 0°C to 40°C                         |
|                                  | Discharge |          | -20°C to 60°C                       |
|                                  | Storage   |          | -20°C to 40°C                       |