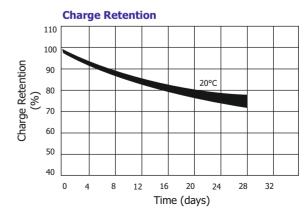

## **Specifications of single cell (For Reference)**

| Nominal voltage                  |           |          | 1.2V                                |
|----------------------------------|-----------|----------|-------------------------------------|
| Nominal Capacity (C/5 Rate)      |           |          | 500mAh                              |
|                                  |           |          | At 0.2C Discharge                   |
| Capacity                         | Minimum   |          | 270 min                             |
| (Time)                           |           | Typical  | 300 min                             |
| Charging Voltage                 |           |          | 1.6V                                |
| Discharge Cut off Voltage        |           |          | 1V                                  |
| Dimensions                       |           | Diameter | 14 ± 0.5 mm                         |
| Difficusions                     | <b>'</b>  | Height   | 48.5 ± 0.5 mm                       |
| Weight (Approximately)           |           |          | grams                               |
|                                  |           |          | 15                                  |
| Internal Impedance<br>At 1000 Hz |           |          | 30m $\Omega$ (Max) ( After Charge ) |
| Charge                           | Standard  |          | 50mA (0.1C) × 16hrs                 |
|                                  | Rapid     |          | 150mA (0.3C) × 4hrs                 |
| Ambient<br>Temperature           | Charge    | Standard | 0°C to 40°C                         |
|                                  |           | Rapid    | 0°C to 40°C                         |
|                                  | Discharge |          | -20°C to 60°C                       |
|                                  | Storage   |          | -20°C to 40°C                       |