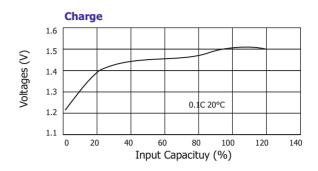

## **Specifications of single cell (For Reference)**

| Nominal voltage                  |           |          | 1.2V                                |
|----------------------------------|-----------|----------|-------------------------------------|
| Nominal Capacity (C/5 Rate)      |           |          | 500mAh                              |
|                                  |           |          | At 0.2C Discharge                   |
| Capacity                         | Minimum   |          | 270 min                             |
| (Time)                           |           | Typical  | 300 min                             |
| Charging Voltage                 |           |          | 1.6V                                |
| Discharge Cut off Voltage        |           |          | 1V                                  |
| Dimensions                       |           | Diameter | 14 ± 0.5 mm                         |
| Difficusions                     | <b>'</b>  | Height   | 48.5 ± 0.5 mm                       |
| Weight (Approximately)           |           |          | grams                               |
|                                  |           |          | 15                                  |
| Internal Impedance<br>At 1000 Hz |           |          | 30m $\Omega$ (Max) ( After Charge ) |
| Charge                           | Standard  |          | 50mA (0.1C) × 16hrs                 |
|                                  | Rapid     |          | 150mA (0.3C) × 4hrs                 |
| Ambient<br>Temperature           | Charge    | Standard | 0°C to 40°C                         |
|                                  |           | Rapid    | 0°C to 40°C                         |
|                                  | Discharge |          | -20°C to 60°C                       |
|                                  | Storage   |          | -20°C to 40°C                       |