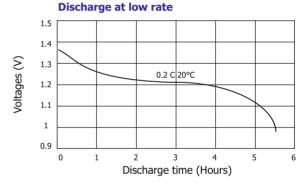

## **Specifications of single cell (For Reference)**

| Nominal voltage                  |           |          | 1.2V                                |
|----------------------------------|-----------|----------|-------------------------------------|
| Nominal Capacity (C/5 Rate)      |           |          | 500mAh                              |
|                                  |           |          | At 0.2C Discharge                   |
| Capacity                         | Minimum   |          | 270 min                             |
| (Time)                           |           | Typical  | 300 min                             |
| Charging Voltage                 |           |          | 1.6V                                |
| Discharge Cut off Voltage        |           |          | 1V                                  |
| Dimensions                       |           | Diameter | 14 ± 0.5 mm                         |
| Difficusions                     | <b>'</b>  | Height   | 48.5 ± 0.5 mm                       |
| Weight (Approximately)           |           |          | grams                               |
|                                  |           |          | 15                                  |
| Internal Impedance<br>At 1000 Hz |           |          | 30m $\Omega$ (Max) ( After Charge ) |
| Charge                           | Standard  |          | 50mA (0.1C) × 16hrs                 |
|                                  | Rapid     |          | 150mA (0.3C) × 4hrs                 |
| Ambient<br>Temperature           | Charge    | Standard | 0°C to 40°C                         |
|                                  |           | Rapid    | 0°C to 40°C                         |
|                                  | Discharge |          | -20°C to 60°C                       |
|                                  | Storage   |          | -20°C to 40°C                       |