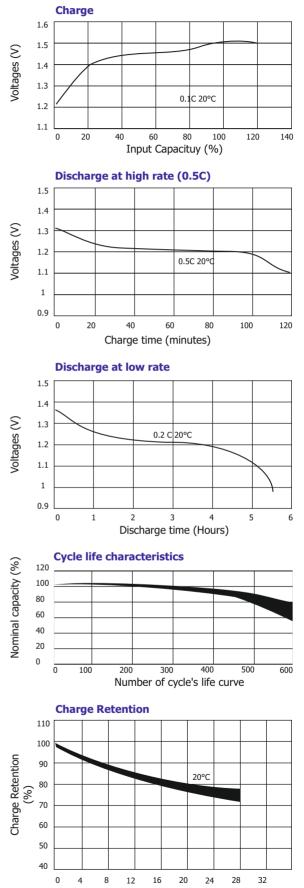

| 240mA (0.3C) × 4hrs                |
| Ambient<br>Temperature           | Charge    | Standard | 0°C to 40°C                        |
|                                  |           | Rapid    | 0°C to 40°C                        |
|                                  | Discharge |          | -20°C to 60°C                      |
|                                  | Storage   |          | -20°C to 40°C                      |
|                                  |           |          |                                    |

#### Dimensions (with tube): in (mm)



#### Note :

- 1. Recharge battery at least once in month.
- 2. When connecting a battery pack to a charger, ensure correct polarity.
- 3. Store batteries in a cool dry place.
- 4. Do not dispose battery in trash, recycle them.



Time (days)