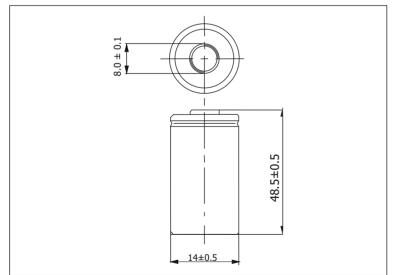

#### Dimensions (with tube): in (mm)

### Specifications of single cell (For Reference)

| Nominal voltage                  |           |          | 1.2V                               |
|----------------------------------|-----------|----------|------------------------------------|
| Nominal Capacity (C/5 Rate)      |           |          | 800mAh                             |
|                                  |           |          | At 0.2C Discharge                  |
| Capacity<br>(Time)               |           | Minimum  | 270 min                            |
|                                  |           | Typical  | 300 min                            |
| Charging Voltage                 |           |          | 1.6V                               |
| Discharge Cut off Voltage        |           |          | 1V                                 |
| Dimensions                       |           | Diameter | 14 ± 0.5 mm                        |
| Dimensions                       |           | Height   | 48.5 ± 0.5 mm                      |
| Weight (Approximately)           |           |          | grams                              |
|                                  |           |          | 19                                 |
| Internal Impedance<br>At 1000 Hz |           |          | $30m\Omega$ (Max) ( After Charge ) |
| Charge                           | Standard  |          | 80mA (0.1C) × 16hrs                |
|                                  | Rapid     |          | 240mA (0.3C) × 4hrs                |
| Ambient<br>Temperature           | Charge    | Standard | 0°C to 40°C                        |
|                                  |           | Rapid    | 0°C to 40°C                        |
|                                  | Discharge |          | -20°C to 60°C                      |
|                                  | Storage   |          | -20°C to 40°C                      |
|                                  |           |          |                                    |