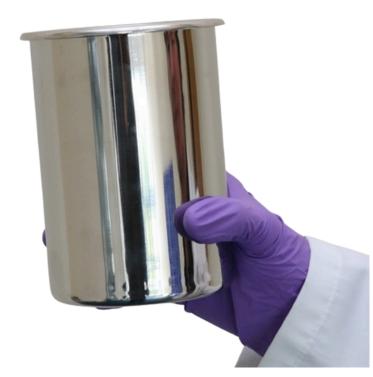

## Beaker, Stainless Steel

### **Description**

Made up of Stainless Steel.316L & 304

### **Reference Images**