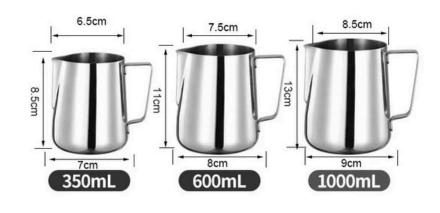

#### **Particulars**

Beaker, Capacity 125ml, Diameter 54, Height 67mm

Beaker, Capacity 250ml, Diameter 70, Height 67mm

Beaker, Capacity 600ml, Diameter 86, Height 117mm
Beaker, Capacity 1000ml, Diameter 102, Height 68mm
Beaker, Capacity 1200ml, Diameter 109, Height 140mm
Beaker, Capacity 2000ml, Diameter 128, Height 165mm
Beaker, Capacity 3000ml, Diameter 148, Height 182mm