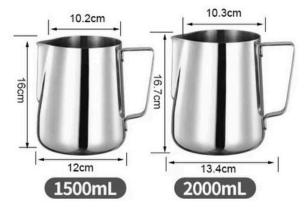

#### **Particulars**

Beaker, Capacity 125ml, Diameter 54, Height 67mm

Beaker, Capacity 250ml, Diameter 70, Height 67mm

Beaker, Capacity 600ml, Diameter 86, Height 117mm
Beaker, Capacity 1000ml, Diameter 102, Height 68mm
Beaker, Capacity 1200ml, Diameter 109, Height 140mm
Beaker, Capacity 2000ml, Diameter 128, Height 165mm
Beaker, Capacity 3000ml, Diameter 148, Height 182mm