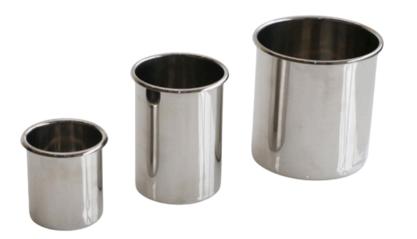

## Beaker, Stainless Steel

### **Description**

Made up of Stainless Steel.316L & 304

#### **Particulars**

Beaker, Capacity 125ml, Diameter 54, Height 67mm

Beaker, Capacity 250ml, Diameter 70, Height 67mm

Beaker, Capacity 600ml, Diameter 86, Height 117mm
Beaker, Capacity 1000ml, Diameter 102, Height 68mm
Beaker, Capacity 1200ml, Diameter 109, Height 140mm
Beaker, Capacity 2000ml, Diameter 128, Height 165mm
Beaker, Capacity 3000ml, Diameter 148, Height 182mm

### **Reference Images**