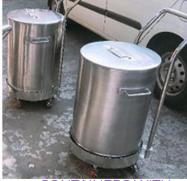

**CONTAINERS WITH TROLLEY** 

SS POWDER SPOONS

UV QUARTZ/ LAMPS

SS TEST TUBE STAND

ULTRAVIOLET WATER STERILIZER (UV SYSTEM)

SS CONTAINOR WITH LID AND HANDLE

SS TOOL BOX

SS PRESSURE VESSELS