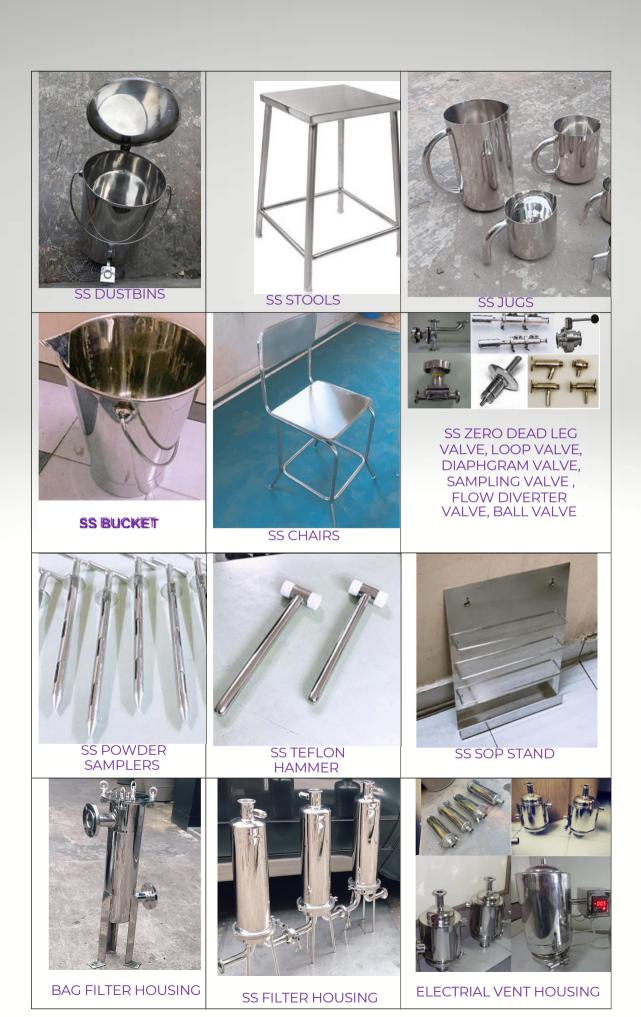

## SS EQUIPMENTS/ COMPONENTS /ACCESSORIES FOR PHARMA INDUSTRIES

SS INDUSTRIAL STEP LADER

SS CLOSE TYPE SCOOP

SS MOPPIG TROLLEY

SS CONTAINERS

SS BEAKER JUG/JAR/MUG

SS OPEN TYPE SCOOP

**SS PLATFORM** TROLLEY

**CONTAINERS WITH TROLLEY** 

SS POWDER SPOONS

UV QUARTZ/ LAMPS

SS TEST TUBE STAND

ULTRAVIOLET WATER STERILIZER (UV SYSTEM)

SS CONTAINOR WITH LID AND HANDLE

SS TOOL BOX

SS PRESSURE VESSELS

SS SIDE OUTLET **GMP FLOOR DRAIN** TRAP

SS MEMBRANE HOLDER

SS PHARMA FLOOR **DRAIN TRAP** 

SS SANITARY **PUMPS** 

SS SPRAY BALLS

SS WATER SPRAY GUN

PU WHEELS WITH SS **BRACKET** 

SS RO MEMBRANE HOUSING/ PRESSURE TUBES