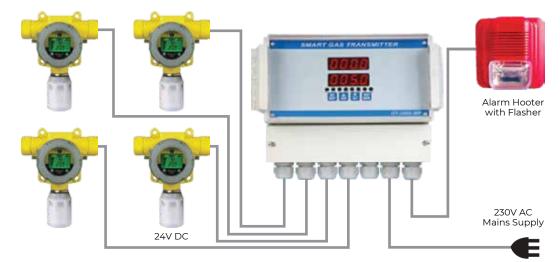

# GAS PURIFICATION & CONTROL PANEL FOR GC

GAS DETECTION SYSTEMS Gas Transmitter / Detector

- Supply & Installation of Gas Piping & Utility Project
- Gas Detection System
- Low Gas Alarm Panel System
- HPLC Drain System
- Gas Cabinate & Gas Bank Shed
- AAS & ICP Ducting & Exaust
- Gas Cylinder Automation
- Gas Cabinet & Cylinder Shed