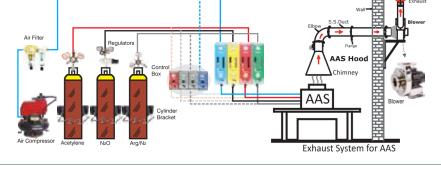

# GAS PURIFICATION & CONTROL PANEL FOR GC

GAS DETECTION SYSTEMS Gas Transmitter / Detector

- Supply & Installation of Gas Piping & Utility Project
- Gas Detection System
- Low Gas Alarm Panel System
- HPLC Drain System
- Gas Cabinate & Gas Bank Shed
- AAS & ICP Ducting & Exaust
- Gas Cylinder Automation
- Gas Cabinet & Cylinder Shed