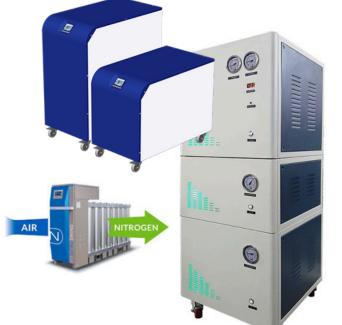

Nitrogen Generator

Zero Air Generator

Nitrogen Generator

3 in 1 Gas Generator

Hydrogen Gas Generator

High Capacity Nitrogen Generator