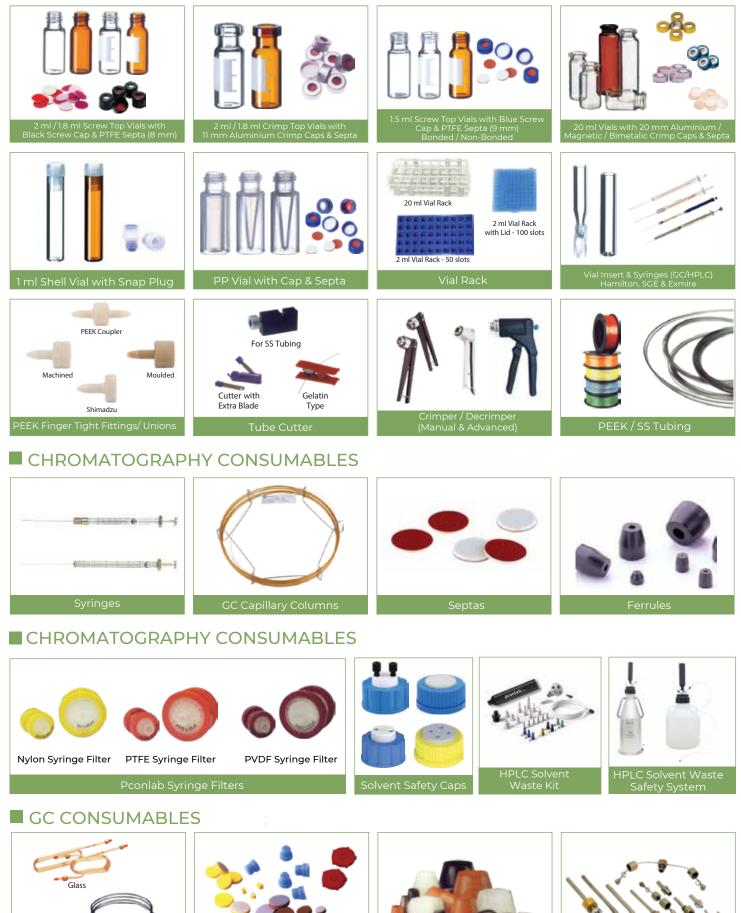

# CONSUMABLES

### CHROMATOGRAPHY CONSUMABLES

SS

#### GC / HPLC / Analytical Accessories

- GC & HPLC Column & Syringes / Consumables
- Autosampler Head Space Vials
- Syring Filters