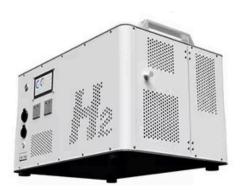

#### ULTRAPURE GAS GENERATORS

- Nitrogen Generator for LCMS, Turbo Evaporator, SPE
- Nitrogen Generator for LC /MS / MS
- Zero Air Generator for GC / TOC
- <sup>•</sup> 3 in 1 Combination Generator ( $N_2$  H,<sub>2</sub>ZA)

#### Salient Features:

- Deliver constant pressure & flow
- Fully automatic programmable system
- Easy maintenance and space saving
- Improves instrument performance

Gas Generator for LCMS

Wall Mounting Generator for LCMS

Nitrogen Generator

Zero Air Generator

Nitrogen Generator

3 in 1 Gas Generator

Hydrogen Gas Generator

High Capacity Nitrogen Generator