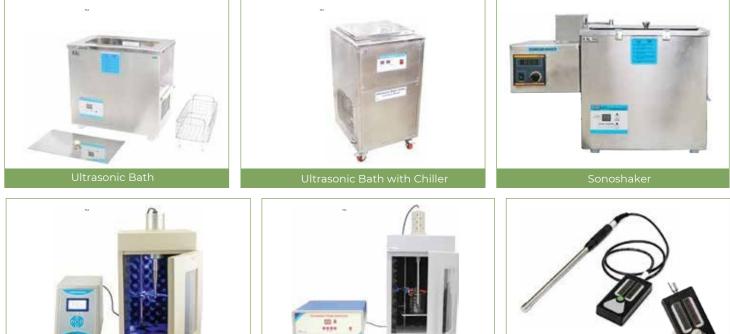

# ULTRASONIC BATH (SONICATOR)

#### DISSOLUTION MEDIA DEGASSER DIGITAL GAS FLOW METERS