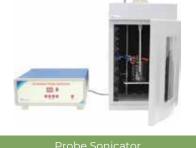

#### Instruments for Lab / Analytical Application

- Sonicator & HPLC Column Oven
- HPLC Column Washing Pump & Liquid Flow Meter
- N2 Concentrator & Turbo Evaporator
- IR / FTIR Accessories
- Probe Sonicator
- Vacuum Pump
- Digital Gas Flow Meter