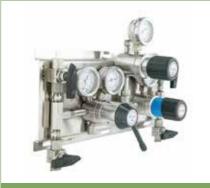

# GAS PURIFICATION & CONTROL PANEL FOR GC

GAS DETECTION SYSTEMS Gas Transmitter / Detector