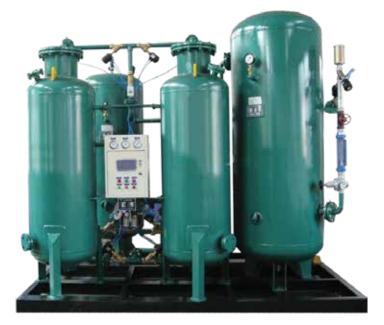

# GAS GENERATORS

#### ULTRAPURE GAS GENERATORS

- Nitrogen Generator for LCMS, Turbo Evaporator, SPE
- Nitrogen Generator for LC /MS / MS
- Zero Air Generator for GC / TOC
- <sup>•</sup> 3 in 1 Combination Generator ( $N_2$  H,<sub>2</sub>ZA)

#### Salient Features:

- Deliver constant pressure & flow
- Fully automatic programmable system
- Easy maintenance and space saving
- Improves instrument performance

Gas Generator for LCMS

Wall Mounting Generator for LCMS

Nitrogen Generator

Zero Air Generator

Nitrogen Generator

3 in 1 Gas Generator

Hydrogen Gas Generator

High Capacity Nitrogen Generator