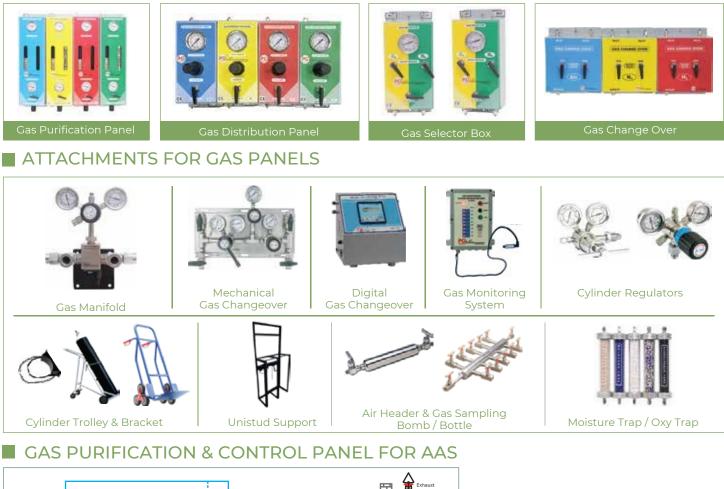

# GAS PURIFICATION & CONTROL PANEL FOR GC

GAS DETECTION SYSTEMS Gas Transmitter / Detector

- Supply & Installation of Gas Piping & Utility Project
- Gas Detection System
- Low Gas Alarm Panel System
- HPLC Drain System
- Gas Cabinate & Gas Bank Shed
- AAS & ICP Ducting & Exaust
- Gas Cylinder Automation
- Gas Cabinet & Cylinder Shed