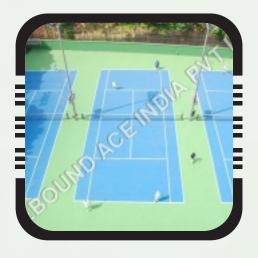

Rebound Ace surface is based on pure acrylic resins, proven by research of more than 20 years. It believes in making durable and long-lasting Synthetic Flooring such as Synthetic Tennis Court, Synthetic Basketball Court, Synthetic Cricket Pitch, Synthetic Lawn Tennis Court, etc.

**Synthetic Lawn Tennis Court** 

**Basketball Court Flooring** 

**Tennis Court Synthetic Flooring** 

**Badminton Vinyl Flooring** 