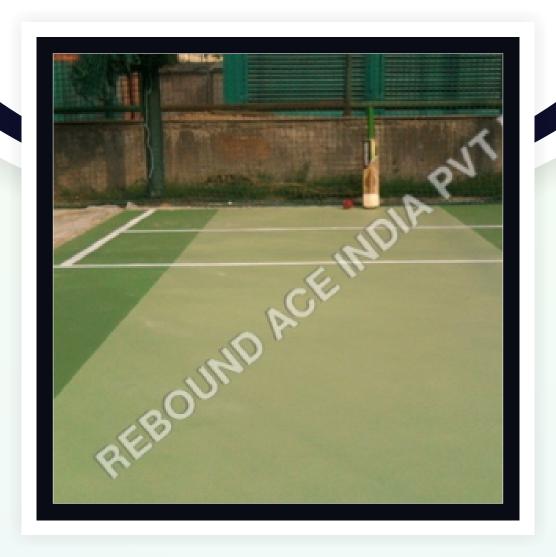

Rebound Ace surface is based on pure acrylic resins, proven by research of more than 20 years. It believes in making durable and long-lasting Synthetic Flooring such as Synthetic Tennis Court, Synthetic Basketball Court, Synthetic Cricket Pitch, Synthetic Lawn Tennis Court, etc.

**Basketball Court Flooring** 

**Outdoor Basketball Court** 

**Synthetic Basketball Court** 

**Synthetic Cricket Pitch** 

**Cricket Pitch Surfaces** 

**Rubber Tennis Surface** 

**Lawn Tennis Surface** 

**Tennis Court Rubber Mat** 