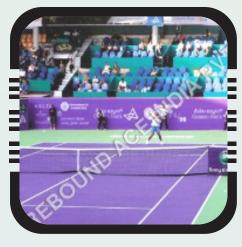

Today Rebound Ace surface has the distinction of being the only surface in the world which was laid in all the important tennis venues in the world like Olympics, Youth Olympics, Asiad, Grand Slam, Commonwealth and very recent WTA in Turkey. No other surface in the world can match this credential.