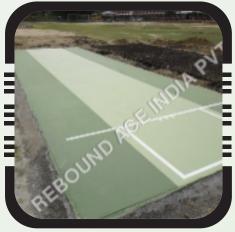

Rebound Ace surface is based on pure acrylic resins, proven by research of more than 20 years. It believes in making durable and long-lasting Synthetic Flooring such as Synthetic Tennis Court, Synthetic Basketball Court, Synthetic Cricket Pitch, Synthetic Lawn Tennis Court, etc.

**Basketball Court Flooring** 

**Outdoor Basketball Court** 

**Synthetic Basketball Court** 

**Synthetic Cricket Pitch** 

**Cricket Pitch Surfaces** 

**Rubber Tennis Surface** 

**Lawn Tennis Surface** 

**Tennis Court Rubber Mat** 