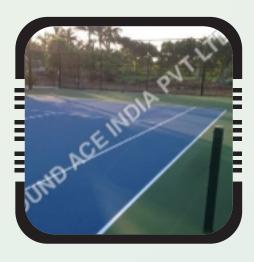

Rebound Ace surface is based on pure acrylic resins, proven by research of more than 20 years. It believes in making durable and long-lasting Synthetic Flooring such as Synthetic Tennis Court, Synthetic Basketball Court, Synthetic Cricket Pitch, Synthetic Lawn Tennis Court, etc.

Rebound Ace can be installed on both Asphalt and Concrete surface, and due to very high abrasion and wear resistance properties the surface means longer life. We believe in providing the best Sports Flooring. We value your investment, therefore we don't offer low end systems which are only aesthetically good but not good surface to play on.