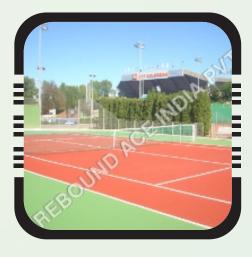

Rebound Ace surface is based on pure acrylic resins, proven by research of more than 20 years. It believes in making durable and long-lasting Synthetic Flooring such as Synthetic Tennis Court, Synthetic Basketball Court, Synthetic Cricket Pitch, Synthetic Lawn Tennis Court, etc.

The present usage of Rebound Ace surface in the venues of Commonwealth games 2010 in New Delhi, where tennis is played almost 14 hrs a day 365 days a year, are testimony to the fact that unlike other products available in the market, Rebound Ace is the most economical and durable one.

Today Rebound Ace surface has the distinction of being the only surface in the world which was laid in all the important tennis venues in the world like Olympics, Youth Olympics, Asiad, Grand Slam, Commonwealth and very recent WTA in Turkey. No other surface in the world can match this credential.