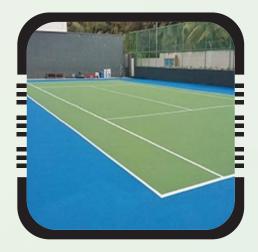

Rebound Ace surface is based on pure acrylic resins, proven by research of more than 20 years. It believes in making durable and long-lasting Synthetic Flooring such as Synthetic Tennis Court, Synthetic Basketball Court, Synthetic Cricket Pitch, Synthetic Lawn Tennis Court, etc.

**Synthetic Lawn Tennis Court** 

**Basketball Court Flooring** 

**Tennis Court Synthetic Flooring** 

**Badminton Vinyl Flooring** 