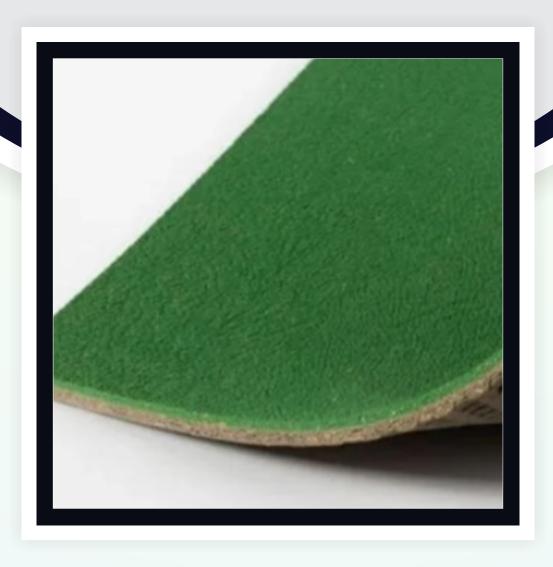

Rebound Ace surface is based on pure acrylic resins, proven by research of more than 20 years. It believes in making durable and long-lasting Synthetic Flooring such as Synthetic Tennis Court, Synthetic Basketball Court, Synthetic Cricket Pitch, Synthetic Lawn Tennis Court, etc.

Rebound Ace can be installed on both Asphalt and Concrete surface, and due to very high abrasion and wear resistance properties the surface means longer life. We believe in providing the best Sports Flooring. We value your investment, therefore we don't offer low end systems which are only aesthetically good but not good surface to play on.