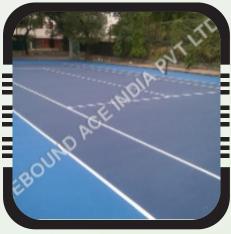

Rebound Ace surface is based on pure acrylic resins, proven by research of more than 20 years. It believes in making durable and long-lasting Synthetic Flooring such as Synthetic Tennis Court, Synthetic Basketball Court, Synthetic Cricket Pitch, Synthetic Lawn Tennis Court, etc.

**Synthetic Lawn Tennis Court** 

**Basketball Court Flooring** 

**Tennis Court Synthetic Flooring** 

**Badminton Vinyl Flooring** 