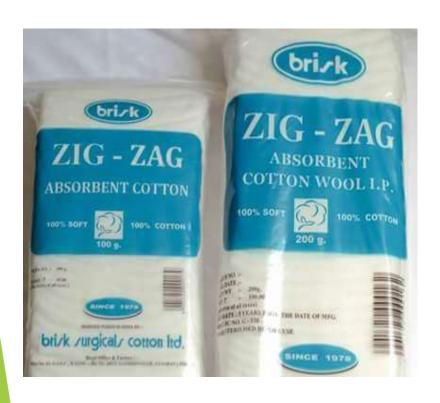

## Absorbent Cotton Wool (Zig - Zag)

It is made from 100% cotton fibres that are designed to absorb liquids efficiently. It typically comes in a thin, elongated shape, with a zigzag pattern running along its length. This design makes it easier to roll and convenience and ease to use.

# Absorbent Cotton Wool (Zig - Zag)

brizk zurgicalz cotton ltd.

**Size:** 50 grams to 500 grams Cotton

**Packaging :** Zig-Zag Cotton is packed in a poly bag with a zip lock. Packaging is designed to protect the rolls from damage, contamination, and providing convenience and reuse.