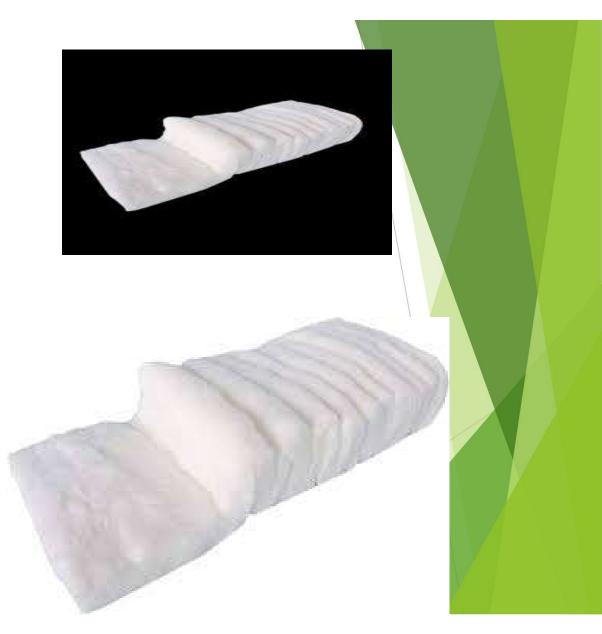

## Absorbent Cotton Wool (Zig - Zag)

It is made from 100% cotton fibres that are designed to absorb liquids efficiently. It typically comes in a thin, elongated shape, with a zigzag pattern running along its length. This design makes it easier to roll and convenience and ease to use.