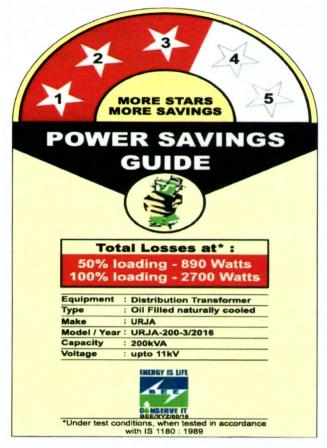

#### 1. Details of the Equipment

| Equipment / Type                     | Distribution Transformer / Oil natural and air natural |  |  |  |  |
|--------------------------------------|--------------------------------------------------------|--|--|--|--|
| Make /Manufacturer/ Importer         | URJA / Manufacturer                                    |  |  |  |  |
| Model name/ Number                   | URJA-200-3/2016                                        |  |  |  |  |
| Transformer Capacity KVA             | 200 KVA                                                |  |  |  |  |
| Voltage                              | Upto 11 KV                                             |  |  |  |  |
| Year of manufacturing                | 2016                                                   |  |  |  |  |
| Total losses at 50% loading - Watts  | 890                                                    |  |  |  |  |
| Total losses at 100% loading - Watts | 2700                                                   |  |  |  |  |
|                                      |                                                        |  |  |  |  |

#### 2. Label Details

| Equipment                            | Distribution Transformer                                                                                         |
|--------------------------------------|------------------------------------------------------------------------------------------------------------------|
| Туре                                 | Oil natural and air natural                                                                                      |
| Make /Manufacturer/ Importer         | URJA / Manufacturer                                                                                              |
| Model name/ Number                   | URJA-200-3/2016                                                                                                  |
| Transformer Capacity KVA             | 200 KVA                                                                                                          |
| Voltage                              | Upto 11 KV                                                                                                       |
| Year of manufacturing                | 2016                                                                                                             |
| Star level                           | 3                                                                                                                |
| Total losses at 50% loading - Watts  | 890                                                                                                              |
| Total losses at 100% loading - Watts | 2700                                                                                                             |
| Unique label series code             | BEE/URJ/03/0736/16                                                                                               |
|                                      | सीरम जिल्ला amist जर्जा अवशास्त्र / Energy Etiliciency Bureau of Energy Etiliciency नई दिल्ली / New Delhi-110066 |

2 - 3

3. Approved Specimen of printed label to be affixed on the Distribution Transformer

The unique label series code provided in the letter has to be mentioned in the label affixed on the Distribution Transformer .