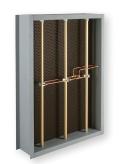

The Series STRA Duct Mounted Airflow Measurement Stations utilize an airflow averaging element generating a velocity pressure signal similar to the orifice, venturi, and other primary elements. Single or multiple airflow elements are factory mounted and pre-piped in a casing designed for flanged connection to the ductwork.

Multiple elements are joined together for connection to a differential measurement device (gage, transmitter, etc.) for flow measurement and indication purposes. It has been developed with a honeycomb airflow straightening section for use in duct systems having highly turbulent conditions at the point of measurement.

### Rectangular or Oval Models

R - Rectangular O - Oval

IM - Internal pressure connections F - Flange for oval mount station

Note: When ordering rectangular or oval flow stations, pressure taps will always be located on the longer of the two dimensions.