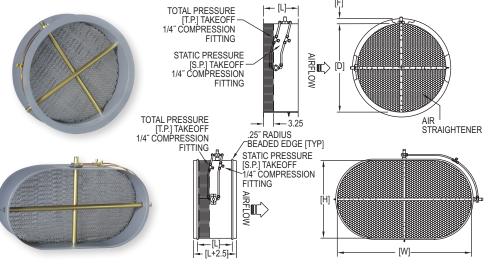

# **DUCT MOUNTED AIRFLOW MEASUREMENT STATIONS**Integral Flow Straightener, Ideal for Turbulent Measuring Conditions

| DIMENSIONS - CIRCULAR FLANGE |                     |                    |                      |  |  |  |  |  |  |  |  |  |
|------------------------------|---------------------|--------------------|----------------------|--|--|--|--|--|--|--|--|--|
| Station<br>Size "D"          | Flange<br>Thickness | Flange<br>Size "F" | Casing<br>Length "L" |  |  |  |  |  |  |  |  |  |
| 8" - 15"                     | .064"               | 1"                 | 8″                   |  |  |  |  |  |  |  |  |  |
| 16" - 44"                    | .064"               | 1-1/2"             | 8″                   |  |  |  |  |  |  |  |  |  |
| 45" - 72"                    | .188″               | 1-1/2"             | 10″                  |  |  |  |  |  |  |  |  |  |
| 73" and over                 | .188″               | 2″                 | 12″                  |  |  |  |  |  |  |  |  |  |

| DIMENSIONS                                    | dth "W" Thickness Size Length "L" |        |     |  |  |  |  |  |  |  |  |  |
|-----------------------------------------------|-----------------------------------|--------|-----|--|--|--|--|--|--|--|--|--|
| Station<br>Width "W"                          |                                   |        |     |  |  |  |  |  |  |  |  |  |
| Up to 44"                                     | .064"                             | 1-1/2" | 8″  |  |  |  |  |  |  |  |  |  |
| Over 44"                                      | .188″                             | 1-1/2" | 10″ |  |  |  |  |  |  |  |  |  |
| *All oval flow stations without flange have a |                                   |        |     |  |  |  |  |  |  |  |  |  |
| casing length                                 | of 8".                            |        |     |  |  |  |  |  |  |  |  |  |

| DIMENSIONS - RE            | ECTANGULAR FLANGE  |
|----------------------------|--------------------|
| Station Size<br>"H" or "W" | Flange<br>Size "F" |
| 8" - 72"                   | 1-1/2"             |
| 73" and over               | 2"                 |

The Series STRA Duct Mounted Airflow Measurement Stations utilize an airflow averaging element generating a velocity pressure signal similar to the orifice, venturi, and other primary elements. Single or multiple airflow elements are factory mounted and pre-piped in a casing designed for flanged connection to the ductwork.

Multiple elements are joined together for connection to a differential measurement device (gage, transmitter, etc.) for flow measurement and indication purposes. It has been developed with a honeycomb airflow straightening section for use in duct systems having highly turbulent conditions at the point of measurement.

# FEATURES/BENEFITS

- · Honeycomb airflow straightening section with 1/2 opening by 3"depth
- · Low signal-to-noise ratio
- Factory mounted and pre-piped in a flanged duct section (casing)
- · Standard construction includes galvanized casing and 6063-T5 anodized aluminum
- · Standard airflow stations can be operated (in air) continuously in temperatures up to 350°F or intermittently in temperatures up to 400°F

Humidity Limits: All airflow stations 0 to 100% non condensing.

Process Connections: 1/4" compression fittings.