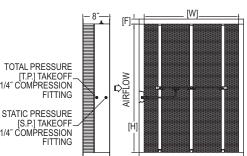

# **DUCT MOUNTED AIRFLOW MEASUREMENT STATIONS**Integral Flow Straightener, Ideal for Turbulent Measuring Conditions

| DIMENSIONS - CIRCULAR FLANGE |                     |                    |                      |  |  |  |  |  |  |  |  |  |
|------------------------------|---------------------|--------------------|----------------------|--|--|--|--|--|--|--|--|--|
| Station<br>Size "D"          | Flange<br>Thickness | Flange<br>Size "F" | Casing<br>Length "L" |  |  |  |  |  |  |  |  |  |
| 8" - 15"                     | .064"               | 1"                 | 8″                   |  |  |  |  |  |  |  |  |  |
| 16" - 44"                    | .064"               | 1-1/2"             | 8″                   |  |  |  |  |  |  |  |  |  |
| 45" - 72"                    | .188″               | 1-1/2"             | 10″                  |  |  |  |  |  |  |  |  |  |
| 73" and over                 | .188″               | 2″                 | 12″                  |  |  |  |  |  |  |  |  |  |

Humidity Limits: All airflow stations 0 to 100% non condensing.

Process Connections: 1/4" compression fittings.