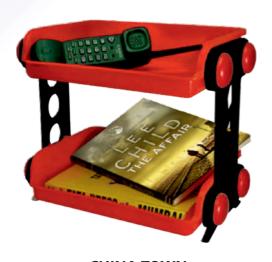

## Racks/Trolleys

**▲** SUMO Racks

3 & 4 Shelves

▲ MID-TOWN Racks

2 Shelves

ASIAD Corner Racks

**▲ CHINA TOWN** 

Racks