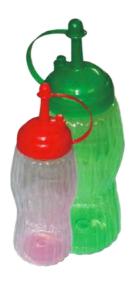

## Dispensors

▲ SWEET & SOUR - BIG Sauce Dispenser

▲ TOM TOM - SMALL Sauce Dispenser

▲ KHATTA MITHA - MEDIUM Sauce Dispenser

▲ **SQUEEZE**Sauce Dispenser

▲ **TOMCHI**Sauce Dispenser
Small & Big

▲ **SPRING**Oil Dispenser
1200 / 1000