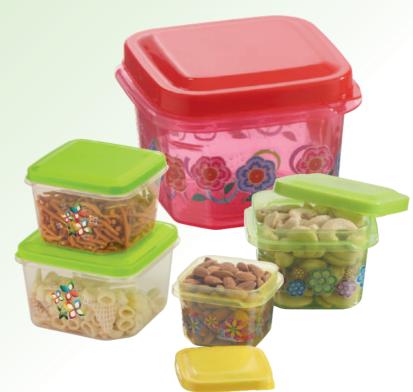

#### **SQUARE**

5 Pcs. Storage Containers Set (300, 600, 1100, 1500 & 3000ml)

with 3 Colour Container

#### **◀ MODULAR CONISTERS - L.D.**

5 Pcs. Storage Containers Set (300, 600, 1100, 1500 & 3000ml)

#### FRESH >

5 Pcs. Storage Containers Set (300, 600, 1100, 1500 & 3000ml)