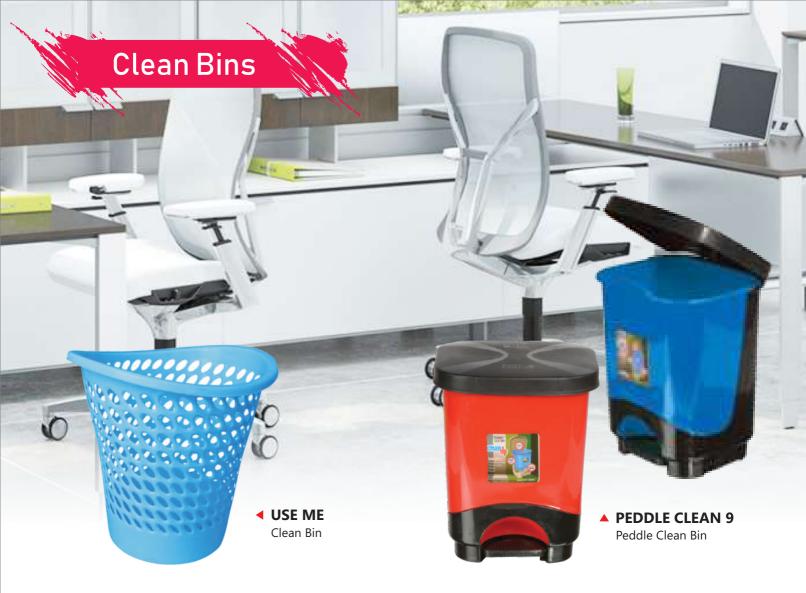

▲ BUNTY & BUBBLY
Oil Dispenser

◆ HAPPY FAMILY

Oil Dispenser

▲ TIDY BIN
Clean Bin

happy Tamily

**▼ TEDDY BEAR**Clean Bin

▲ MINTO

Peddle Clean Bin

NEW ARRIVAL
Clean Bin
Small / Big