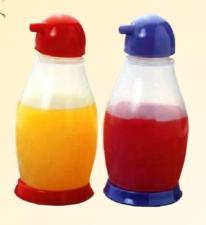

## Dispensors

▲ SWEET & SOUR - BIG Sauce Dispenser

▲ TOM TOM - SMALL Sauce Dispenser

▲ KHATTA MITHA - MEDIUM Sauce Dispenser

▲ **SQUEEZE**Sauce Dispenser

▲ **TOMCHI**Sauce Dispenser
Small & Big

▲ **SPRING**Oil Dispenser
1200 / 1000