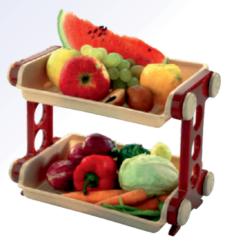

**▲ MORRIS** Trolley with Wheels

**▲ SUPREME** Racks 2 & 3 Shelves

3 & 4 Shelves