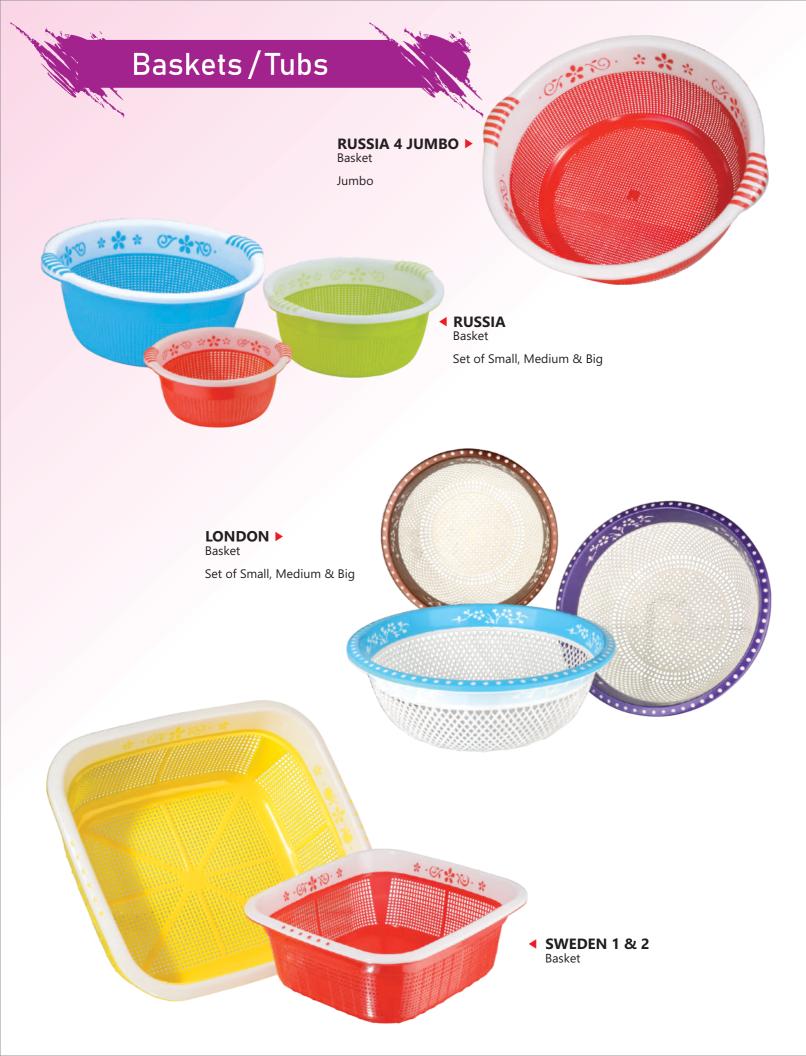

## **BASKET SIZES**

| RUSSIA Set | Small - 00"  |
|------------|--------------|------------|--------------|------------|--------------|------------|--------------|------------|--------------|
|            | Medium - 00" |
|            | Big - 00"    |
| LONDON     | Small - 00"  | TONDON     | Small - 00"  | LONDON     | Small - 00"  | LONDON     | Small - 00"  | TONDON     | Small - 00"  |
|            | Medium - 00" |
|            | Big - 00"    |
| SWEDEN     | 1 - 00"      |
|            | 2 - 00"      |            | 2 - 00"      |            | 2 - 00"      |            | 2 - 00"      |            | 2 - 00"      |
| ROME       | 1 - 00"      |
|            | 2 - 00"      |            | 2 - 00"      |            | 2 - 00"      |            | 2 - 00"      |            | 2 - 00"      |
|            | 3 - 00"      |            | 3 - 00"      |            | 3 - 00"      |            | 3 - 00"      |            | 3 - 00"      |
|            | 4 - 00"      |            | 4 - 00"      |            | 4 - 00"      |            | 4 - 00"      |            | 4 - 00"      |
| BRAZIL     | Small - 00"  |
|            | Medium - 00" |            | Medium - 00" |            | Medium - 00" |            | Medium - 60" |            | Medium - 00" |
|            | Big - 00"    |
|            |              |            |              |            |              |            |              |            |              |
|            |              |            |              |            |              |            |              |            |              |
|            |              |            |              |            |              |            |              |            |              |