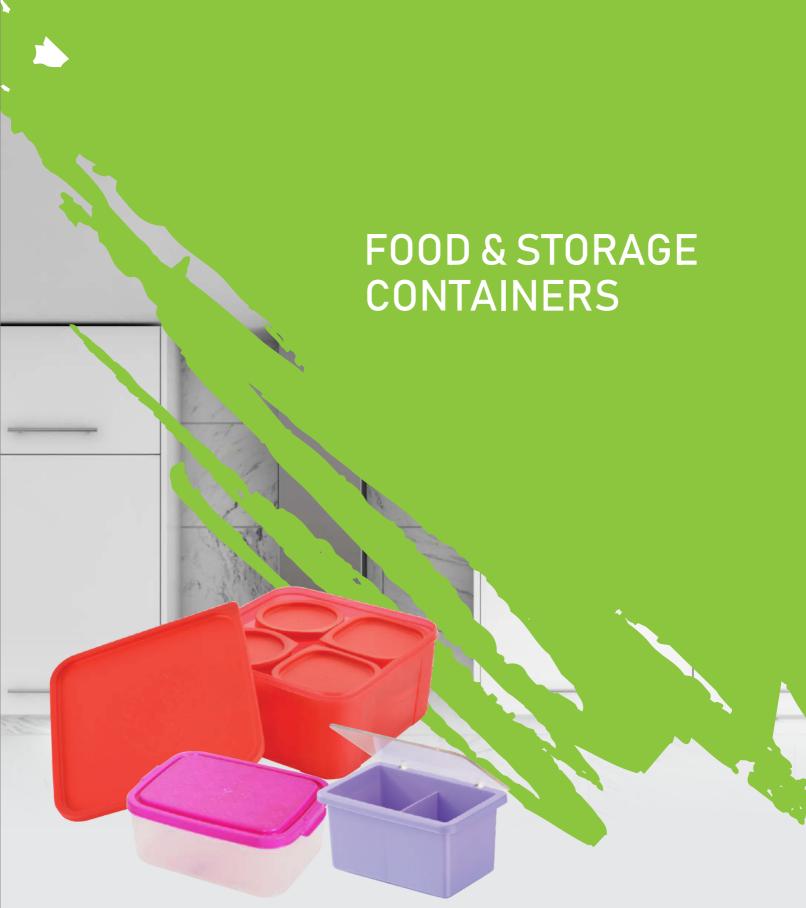

## Containers

#### **SQUARE**

5 Pcs. Storage Containers Set (300, 600, 1100, 1500 & 3000ml)

with 3 Colour Container

#### **◀ MODULAR CONISTERS - L.D.**

5 Pcs. Storage Containers Set (300, 600, 1100, 1500 & 3000ml)

#### FRESH >

5 Pcs. Storage Containers Set (300, 600, 1100, 1500 & 3000ml)