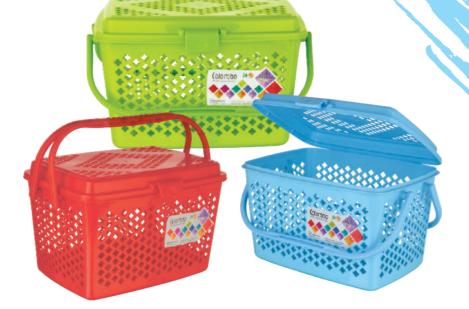

#### **COLOMBO SHOPPEE** >

Multi-Purpose Basket

Puja Basket

▲ CANES

Basket with Lid

Small & Big

**◆ JAVA**Basket with Lid

Small & Big