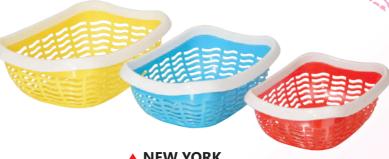

# **◀ MODULAR CONISTERS - L.D.**

5 Pcs. Storage Containers Set (300, 600, 1100, 1500 & 3000ml)



#### FRESH >

5 Pcs. Storage Containers Set (300, 600, 1100, 1500 & 3000ml)











#### TWINNINGS 1&2 ▶

Storage Box Small & Big













Multi-Purpose Basket with Lid



**SWITZERLAND - BIG** 

Multi-Purpose Basket with Lid



#### **⋖** SWITZERLAND - SMALL

Multi-Purpose Basket with Lid



#### **HAWAII**

Multi-Purpose Basket with Lid



#### **COLOMBO SHOPPEE** >

Multi-Purpose Basket





Puja Basket































▲ CANES

Basket with Lid

Small & Big





**◆ JAVA**Basket with Lid

Small & Big



▲ **VEGAS**Basket with Lid
Small & Big













Small, Medium & Big



#### FINLAND **T**

Basket

Small, Medium & Big **STACKABLE** 











**PANAMA** Basket



## ▲ NEW YORK Basket

Small, Medium & Big



## ▲ ITALY Basket

Small, Medium & Big



Small, Medium & Big







## **Cutlery Stands**



▲ **APSARA**Cutlery Stand





▲ 2-IN-1 Cutlery Stand



▲ **SUNNY**Cutlery Stand



▲ **NOVA**Cutlery Stand







**■ JASMINE**Cutlery Stand



**CRETA** ► Cutlery Stand











▲ SHELL Racks 3 & 4 Shelves



**▲ MEGA CITY** Trolley with Wheels

3 & 4 Shelves









**▲ CROWN** Round Racks

3 & 4 Shelves



RAJKUMAR Racks

3 Shelves



Racks

3 & 4 Shelves



**▲ MORRIS** Trolley with Wheels

**▲ SUPREME** Racks 2 & 3 Shelves



3 & 4 Shelves

## Racks/Trolleys



**▲** SUMO Racks

3 & 4 Shelves



▲ MID-TOWN Racks

2 Shelves



ASIAD Corner Racks



**▲ CHINA TOWN** 

Racks

2 Shelves



▲ METRO Triangular Racks

2, 3 & 4 Shelves









## R