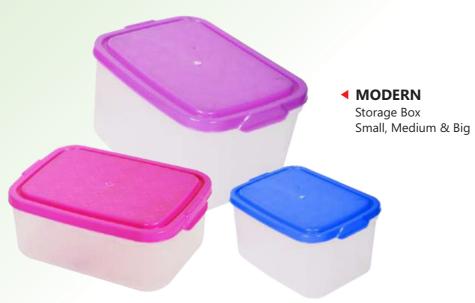

#### TWINNINGS 1&2 ▶

Storage Box Small & Big

Multi-Purpose Basket with Lid

**SWITZERLAND - BIG** 

Multi-Purpose Basket with Lid