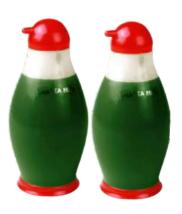

## Dispensors

▲ SWEET & SOUR - BIG Sauce Dispenser

▲ TOM TOM - SMALL Sauce Dispenser

▲ KHATTA MITHA - MEDIUM Sauce Dispenser

▲ **SQUEEZE**Sauce Dispenser

▲ **TOMCHI**Sauce Dispenser
Small & Big

▲ **SPRING**Oil Dispenser
1200 / 1000