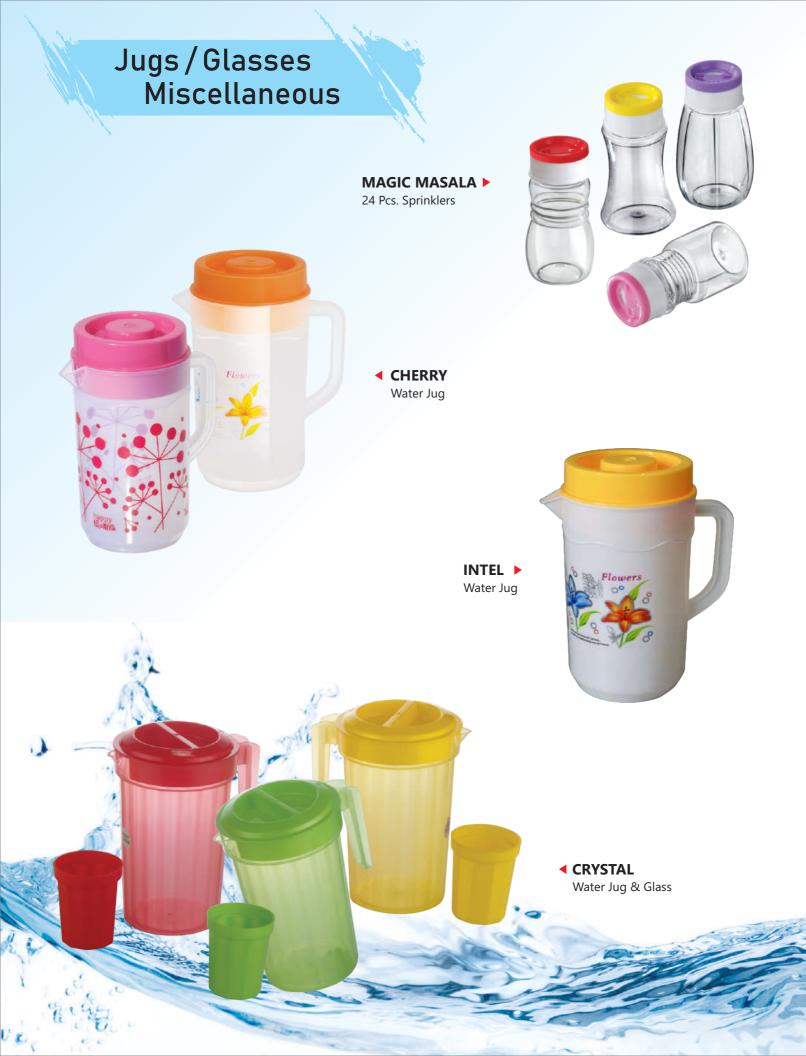

Round Racks

3 & 4 Shelves



RAJKUMAR Racks

3 Shelves



Racks

3 & 4 Shelves



**▲ MORRIS** Trolley with Wheels

**▲ SUPREME** Racks 2 & 3 Shelves



3 & 4 Shelves

## Racks/Trolleys



**▲** SUMO Racks

3 & 4 Shelves



▲ MID-TOWN Racks

2 Shelves



ASIAD Corner Racks



**▲ CHINA TOWN** 

Racks

2 Shelves



▲ METRO Triangular Racks

2, 3 & 4 Shelves









## Rattan Stools









▲ CONCORDE Stool



▲ VIVO - 18.5" Stool Printed / Plain



# Baby Sippers / Mugs SIP > Sipper **▲ MY BABY** Feeding Bottle



▲ BABY CARE
Sipper

▲ SUPER BABY
Sipper



▲ WONDER KID Sipper



▲ SMART KID Sipper









## Baby Plates / Lunch Boxes



## ▲ PICNIC Baby Plate with Spoon & Fork





▲ **T-20**Baby Plate with Spoon & Fork





LUNCH GAME Lunch Box





▲ EUROSENCE - SMALL Lunch Box















▲ CHAI GOLD Tea Cups

## Dispensors



▲ SWEET & SOUR - BIG Sauce Dispenser



▲ TOM TOM - SMALL Sauce Dispenser



▲ KHATTA MITHA - MEDIUM Sauce Dispenser



▲ **SQUEEZE**Sauce Dispenser



▲ **TOMCHI**Sauce Dispenser
Small & Big



▲ **SPRING**Oil Dispenser
1200 / 1000



▲ BUNTY & BUBBLY
Oil Dispenser







◆ HAPPY FAMILY

Oil Dispenser















▲ TIDY BIN
Clean Bin







happy Tamily

**▼ TEDDY BEAR**Clean Bin



▲ MINTO

Peddle Clean Bin





NEW ARRIVAL
Clean Bin
Small / Big

## Bathroom Mates Dove Soap Dish



▲ HIRA MOTI Soap Dish



▲ **SPA**Soap Dish



▲ **DOUBLE DECKER**Soap Dish



▲ **PEARS**Soap Dish



▲ **JACK**Soap Dish



▲ **JILL**Soap Dish



▲ GOLD LEAF - SUPER
Soap Dish







▲ GOLD LEAF - DELUXE
Soap Dish
Gold / Silver



▲ GOOD MORNING Multi-Util