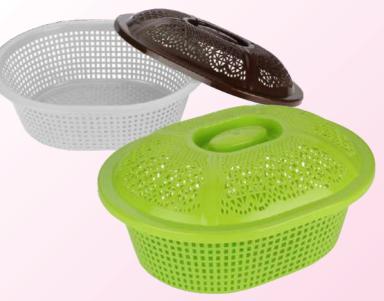

#### TWINNINGS 1&2 ▶

Storage Box Small & Big

Multi-Purpose Basket with Lid

**SWITZERLAND - BIG** 

Multi-Purpose Basket with Lid