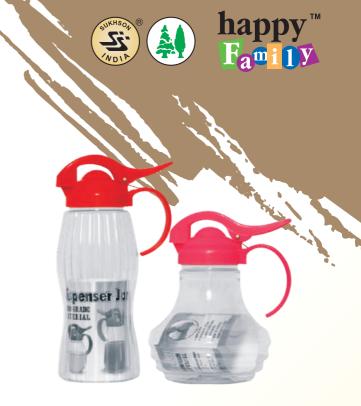

## Dispensors

▲ SWEET & SOUR - BIG Sauce Dispenser

▲ TOM TOM - SMALL Sauce Dispenser

▲ KHATTA MITHA - MEDIUM Sauce Dispenser

▲ **SQUEEZE**Sauce Dispenser

▲ **TOMCHI**Sauce Dispenser
Small & Big

▲ **SPRING**Oil Dispenser
1200 / 1000

▲ BUNTY & BUBBLY
Oil Dispenser

◆ HAPPY FAMILY

Oil Dispenser

▲ TIDY BIN
Clean Bin

happy Tamily

**▼ TEDDY BEAR**Clean Bin

▲ MINTO

Peddle Clean Bin