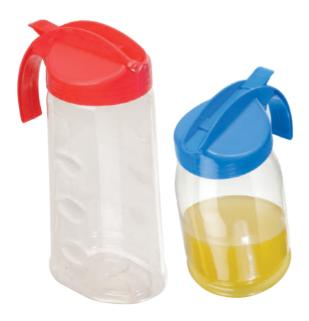

## Dispensors

▲ SWEET & SOUR - BIG Sauce Dispenser

▲ TOM TOM - SMALL Sauce Dispenser

▲ KHATTA MITHA - MEDIUM Sauce Dispenser

▲ **SQUEEZE**Sauce Dispenser

▲ **TOMCHI**Sauce Dispenser
Small & Big

▲ **SPRING**Oil Dispenser
1200 / 1000

▲ BUNTY & BUBBLY
Oil Dispenser

◆ HAPPY FAMILY

Oil Dispenser

▲ TIDY BIN
Clean Bin

happy Tamily

**▼ TEDDY BEAR**Clean Bin

▲ MINTO

Peddle Clean Bin