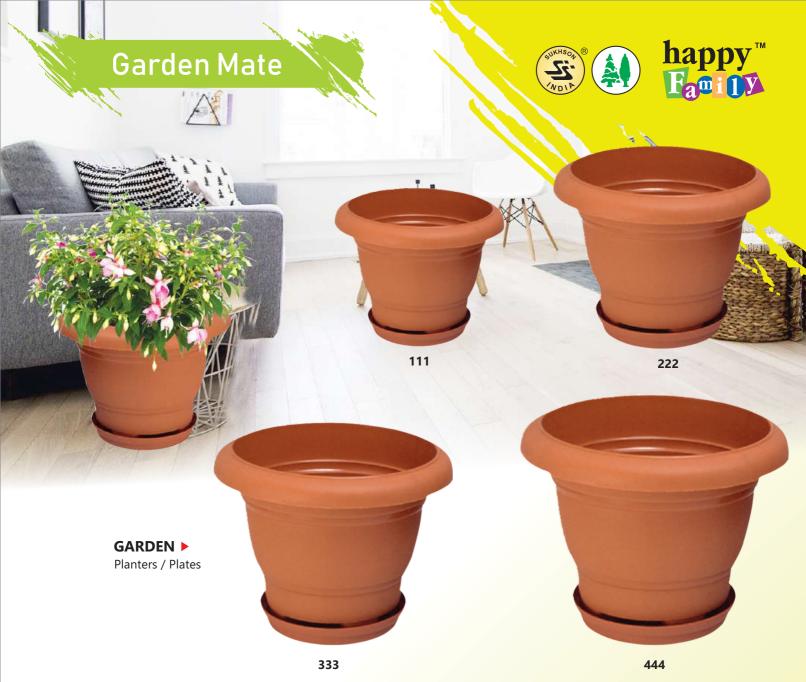

Tea Cups

## Dispensors



▲ SWEET & SOUR - BIG Sauce Dispenser



▲ TOM TOM - SMALL Sauce Dispenser



▲ KHATTA MITHA - MEDIUM Sauce Dispenser



▲ **SQUEEZE**Sauce Dispenser



▲ **TOMCHI**Sauce Dispenser
Small & Big



▲ **SPRING**Oil Dispenser
1200 / 1000



▲ BUNTY & BUBBLY
Oil Dispenser







◆ HAPPY FAMILY

Oil Dispenser















▲ TIDY BIN
Clean Bin







happy Tamily

**▼ TEDDY BEAR**Clean Bin



▲ MINTO

Peddle Clean Bin





NEW ARRIVAL
Clean Bin
Small / Big

## Bathroom Mates Dove Soap Dish



▲ HIRA MOTI Soap Dish



▲ **SPA**Soap Dish



▲ **DOUBLE DECKER**Soap Dish



▲ **PEARS**Soap Dish



▲ **JACK**Soap Dish



▲ **JILL**Soap Dish



▲ GOLD LEAF - SUPER
Soap Dish







▲ GOLD LEAF - DELUXE
Soap Dish
Gold / Silver



▲ GOOD MORNING Multi-Utility Soap Dish









## **BASKET SIZES**

| RUSSIA Set | Small - 00"  |
|------------|--------------|------------|--------------|------------|--------------|------------|--------------|------------|--------------|
|            | Medium - 00" |
|            | Big - 00"    |
| LONDON     | Small - 00"  | TONDON     | Small - 00"  | LONDON     | Small - 00"  | LONDON     | Small - 00"  | TONDON     | Small - 00"  |
|            | Medium - 00" |
|            | Big - 00"    |
| SWEDEN     | 1 - 00"      |
|            | 2 - 00"      |            | 2 - 00"      |            | 2 - 00"      |            | 2 - 00"      |            | 2 - 00"      |
| ROME       | 1 - 00"      |
|            | 2 - 00"      |            | 2 - 00"      |            | 2 - 00"      |            | 2 - 00"      |            | 2 - 00"      |