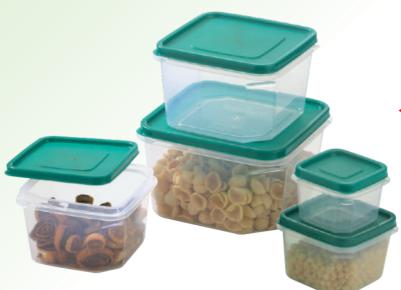

#### **SQUARE**

5 Pcs. Storage Containers Set (300, 600, 1100, 1500 & 3000ml)

with 3 Colour Container

#### **◀ MODULAR CONISTERS - L.D.**

5 Pcs. Storage Containers Set (300, 600, 1100, 1500 & 3000ml)

#### FRESH >

5 Pcs. Storage Containers Set (300, 600, 1100, 1500 & 3000ml)