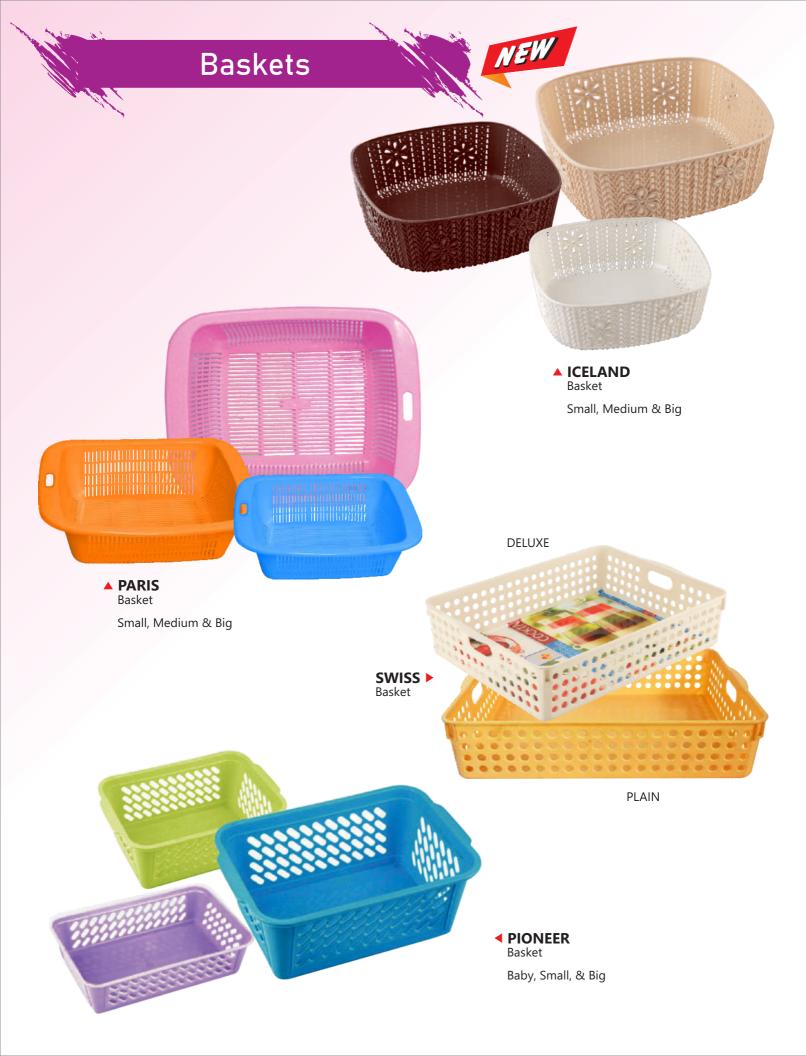

#### **COLOMBO SHOPPEE** >

Multi-Purpose Basket

Puja Basket

▲ CANES

Basket with Lid

Small & Big

**◆ JAVA**Basket with Lid

Small & Big

▲ **VEGAS**Basket with Lid
Small & Big

Small, Medium & Big

#### FINLAND **T**

Basket

Small, Medium & Big **STACKABLE** 

**PANAMA** Basket

## ▲ NEW YORK Basket

Small, Medium & Big

## ▲ ITALY Basket

Small, Medium & Big

Small, Medium & Big