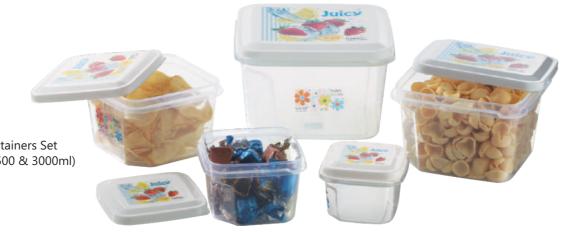

#### **SQUARE**

5 Pcs. Storage Containers Set (300, 600, 1100, 1500 & 3000ml)

with 3 Colour Container

#### **◀ MODULAR CONISTERS - L.D.**

5 Pcs. Storage Containers Set (300, 600, 1100, 1500 & 3000ml)

#### FRESH >

5 Pcs. Storage Containers Set (300, 600, 1100, 1500 & 3000ml)