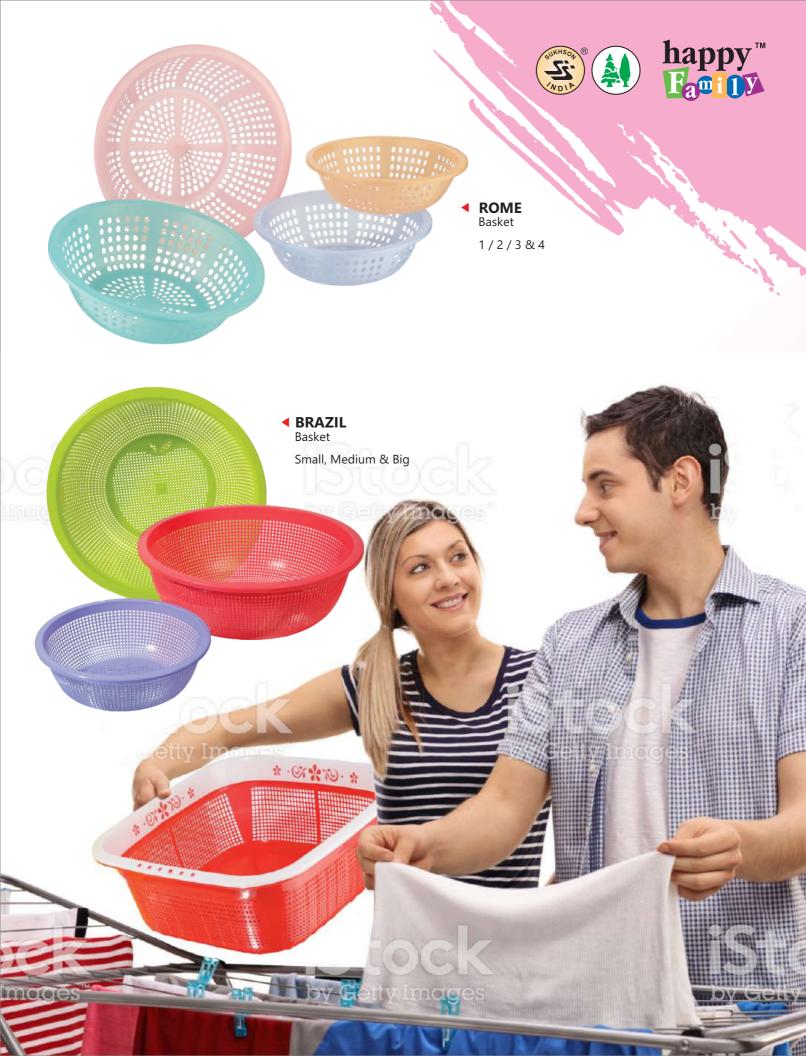

## **BASKET SIZES**

| RUSSIA Set | Small - 00"  |
|------------|--------------|------------|--------------|------------|--------------|------------|--------------|------------|--------------|
|            | Medium - 00" |
|            | Big - 00"    |
| LONDON     | Small - 00"  | TONDON     | Small - 00"  | LONDON     | Small - 00"  | LONDON     | Small - 00"  | TONDON     | Small - 00"  |
|            | Medium - 00" |
|            | Big - 00"    |
| SWEDEN     | 1 - 00"      |
|            | 2 - 00"      |            | 2 - 00"      |            | 2 - 00"      |            | 2 - 00"      |            | 2 - 00"      |
| ROME       | 1 - 00"      |
|            | 2 - 00"      |            | 2 - 00"      |            | 2 - 00"      |            | 2 - 00"      |            | 2 - 00"      |
|            | 3 - 00"      |            | 3 - 00"      |            | 3 - 00"      |            | 3 - 00"      |            | 3 - 00"      |
|            | 4 - 00"      |            | 4 - 00"      |            | 4 - 00"      |            | 4 - 00"      |            | 4 - 00"      |
| BRAZIL     | Small - 00"  |
|            | Medium - 00" |            | Medium - 00" |            | Medium - 00" |            | Medium - 60" |            | Medium - 00" |
|            | Big - 00"    |
|            |              |            |              |            |              |            |              |            |              |
|            |              |            |              |            |              |            |              |            |              |
|            |              |            |              |            |              |            |              |            |              |