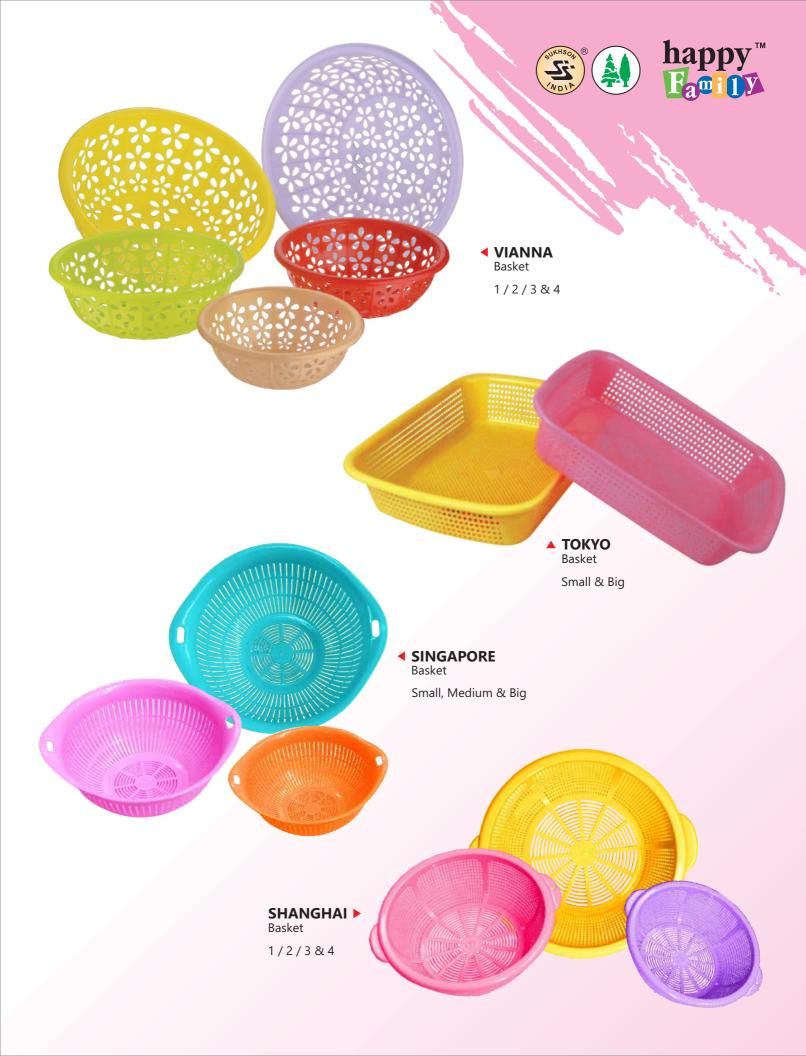

management and carry our various corporate social responsibility activities.

...Come be part of happy family

www.sukhsonindia.com









## Containers

#### **SQUARE**

5 Pcs. Storage Containers Set (300, 600, 1100, 1500 & 3000ml)

with 3 Colour Container





#### **◀ MODULAR CONISTERS - L.D.**

5 Pcs. Storage Containers Set (300, 600, 1100, 1500 & 3000ml)



#### FRESH >

5 Pcs. Storage Containers Set (300, 600, 1100, 1500 & 3000ml)











#### TWINNINGS 1&2 ▶

Storage Box Small & Big













Multi-Purpose Basket with Lid



**SWITZERLAND - BIG** 

Multi-Purpose Basket with Lid



#### **⋖** SWITZERLAND - SMALL

Multi-Purpose Basket with Lid



#### **HAWAII**

Multi-Purpose Basket with Lid



#### **COLOMBO SHOPPEE** >

Multi-Purpose Basket





Puja Basket































▲ CANES

Basket with Lid

Small & Big





**◆ JAVA**Basket with Lid

Small & Big



▲ **VEGAS**Basket with Lid
Small & Big













Small, Medium & Big



#### FINLAND **T**

Basket

Small, Medium & Big **STACKABLE** 











**PANAMA** Basket



## ▲ NEW YORK Basket

Small, Medium & Big



## ▲ ITALY Basket

Small, Medium & Big



Small, Medium & Big







## **Cutlery Stands**



▲ **APSARA**Cutlery Stand





▲ 2-IN-1 Cutlery Stand



▲ **SUNNY**Cutlery Stand



▲ **NOVA**Cutlery Stand







**■ JASMINE**Cutlery Stand



**CRETA** ► Cutlery Stand











▲ SHELL Racks 3 & 4 Shelves



**▲ MEGA CITY** Trolley with Wheels

3 & 4 Shelves









**▲ CROWN** Round Racks

3 & 4 Shelves



RAJKUMAR Racks

3 Shelves



Racks

3 & 4 Shelves



**▲ MORRIS** Trolley