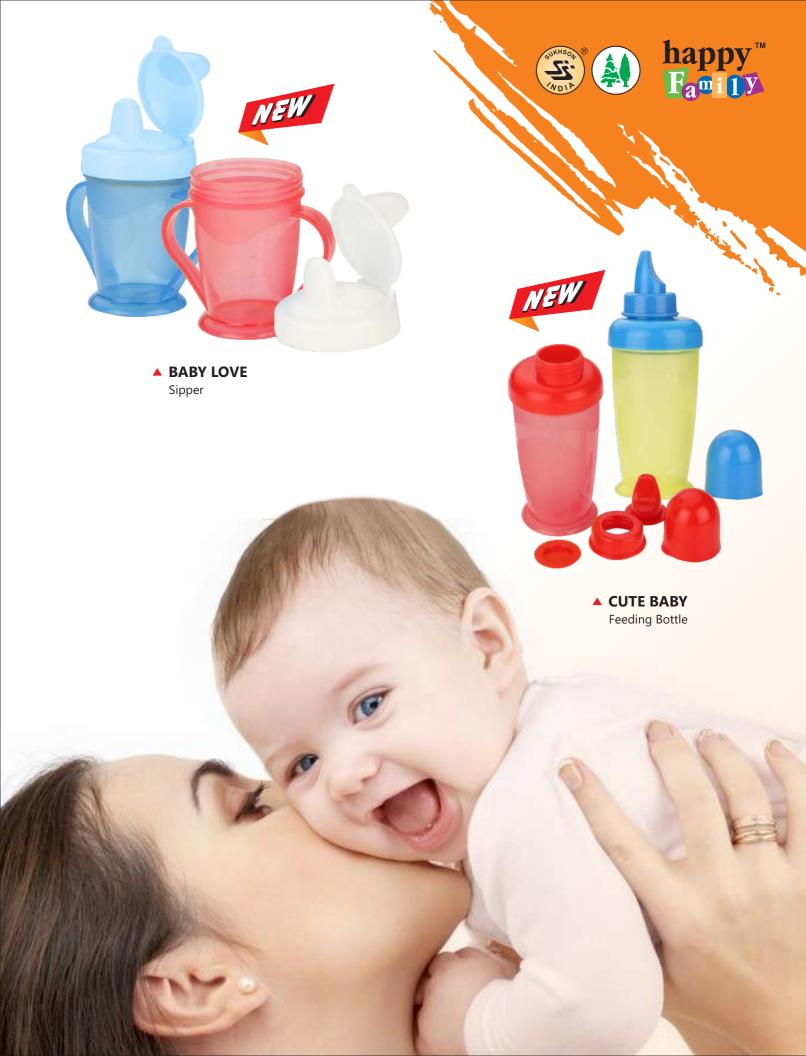

# Baby Sippers / Mugs SIP > Sipper **▲ MY BABY** Feeding Bottle

▲ BABY CARE
Sipper

▲ SUPER BABY
Sipper

▲ WONDER KID Sipper

▲ SMART KID Sipper