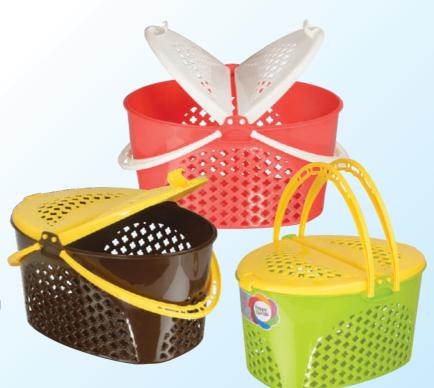

#### **COLOMBO SHOPPEE** >

Multi-Purpose Basket

Puja Basket

▲ CANES

Basket with Lid

Small & Big

**◆ JAVA**Basket with Lid

Small & Big

▲ **VEGAS**Basket with Lid
Small & Big

Small, Medium & Big