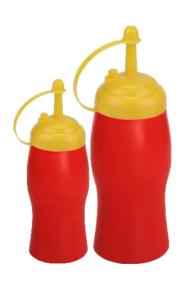

## Dispensors

▲ SWEET & SOUR - BIG Sauce Dispenser

▲ TOM TOM - SMALL Sauce Dispenser

▲ KHATTA MITHA - MEDIUM Sauce Dispenser

▲ **SQUEEZE**Sauce Dispenser

▲ **TOMCHI**Sauce Dispenser
Small & Big

▲ **SPRING**Oil Dispenser
1200 / 1000