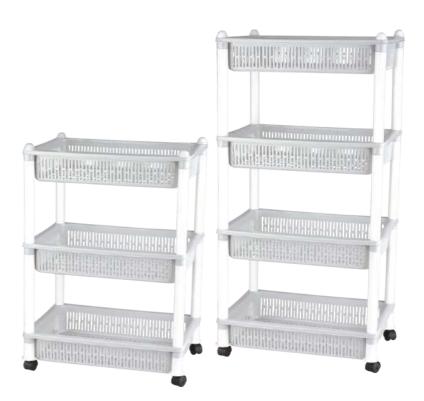

**▲ MORRIS** Trolley with Wheels

**▲ SUPREME** Racks 2 & 3 Shelves

3 & 4 Shelves