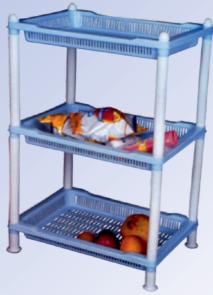

**▲ MEGA CITY** Trolley with Wheels

3 & 4 Shelves

**▲ CROWN** Round Racks

3 & 4 Shelves

RAJKUMAR Racks

3 Shelves

Racks

3 & 4 Shelves

**▲ MORRIS** Trolley with Wheels

**▲ SUPREME** Racks 2 & 3 Shelves

3 & 4 Shelves