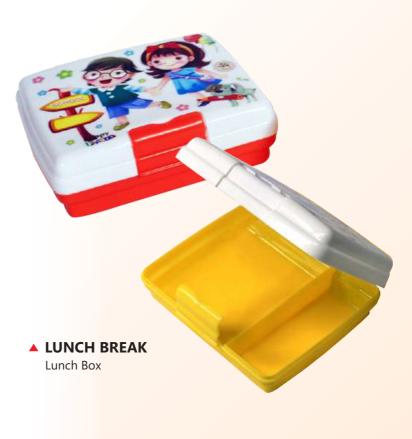

## Baby Plates / Lunch Boxes

## ▲ PICNIC Baby Plate with Spoon & Fork

▲ **T-20**Baby Plate with Spoon & Fork

LUNCH GAME Lunch Box

▲ EUROSENCE - SMALL Lunch Box

▲ CHAI GOLD Tea Cups