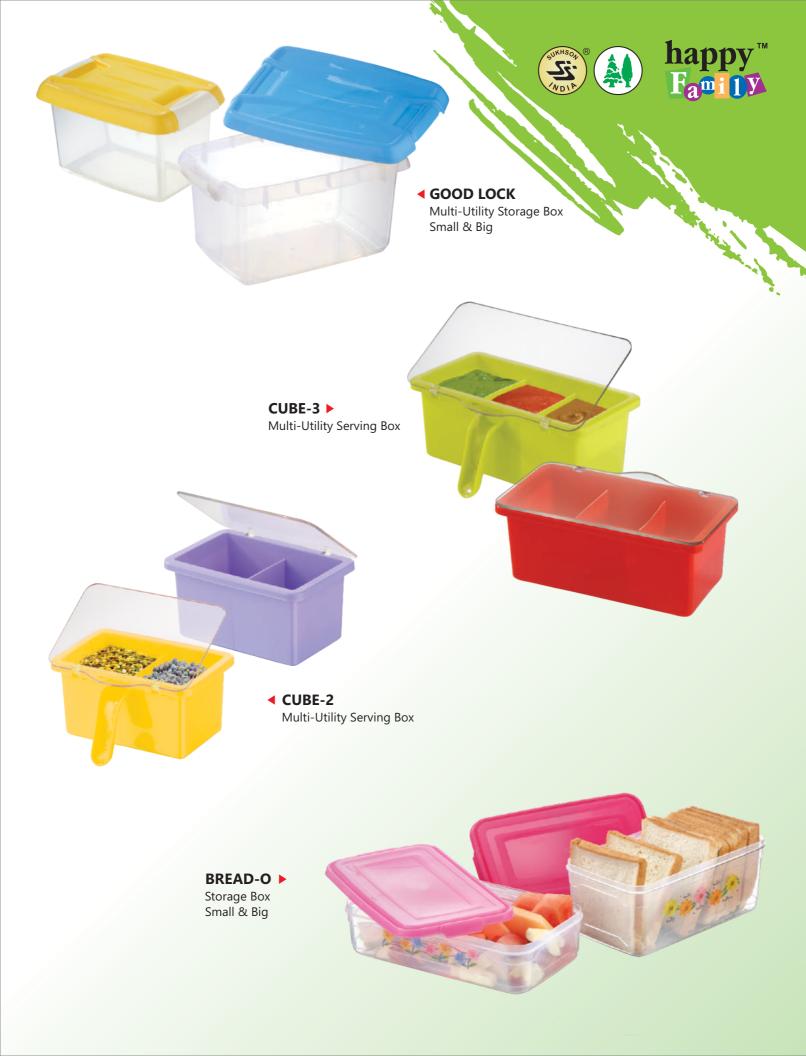

#### TWINNINGS 1&2 ▶

Storage Box Small & Big

Multi-Purpose Basket with Lid

**SWITZERLAND - BIG** 

Multi-Purpose Basket with Lid