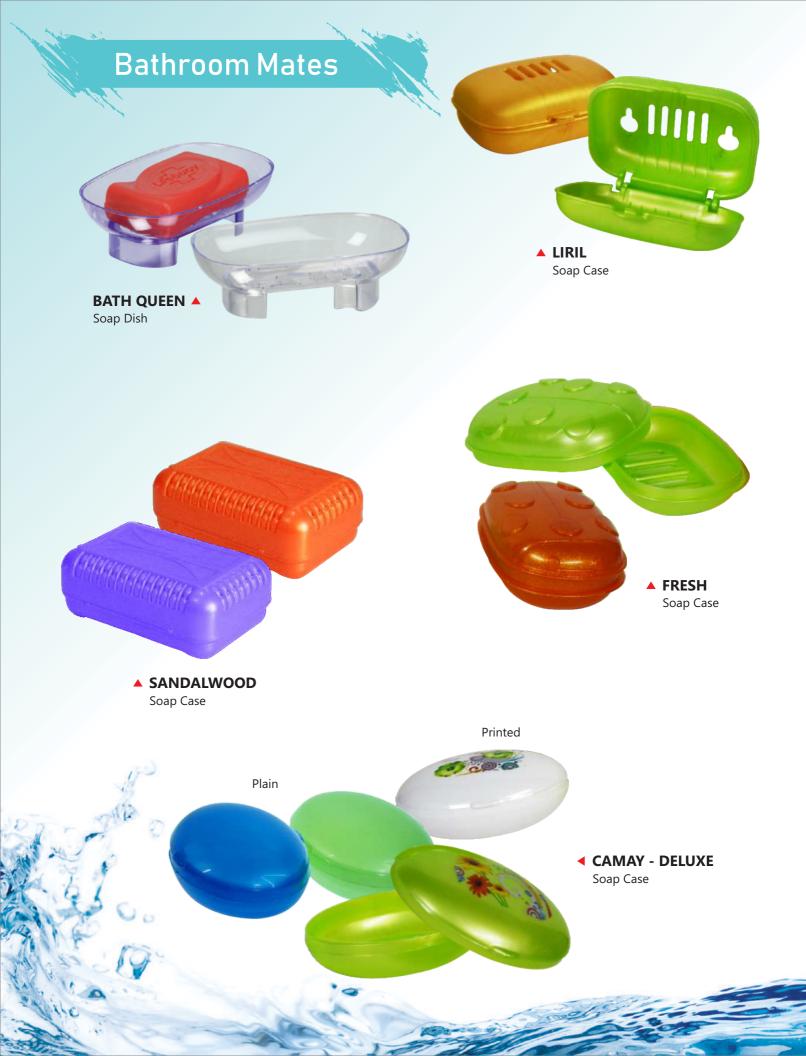

## Bathroom Mates Dove Soap Dish

▲ HIRA MOTI Soap Dish

▲ **SPA**Soap Dish

▲ **DOUBLE DECKER**Soap Dish

▲ **PEARS**Soap Dish

▲ **JACK**Soap Dish

▲ **JILL**Soap Dish

▲ GOLD LEAF - SUPER
Soap Dish

▲ GOLD LEAF - DELUXE
Soap Dish
Gold / Silver

▲ GOOD MORNING Multi-Utility Soap Dish