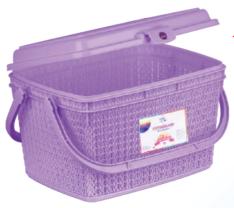

#### TWINNINGS 1&2 ▶

Storage Box Small & Big

Multi-Purpose Basket with Lid

**SWITZERLAND - BIG** 

Multi-Purpose Basket with Lid

#### **⋖** SWITZERLAND - SMALL

Multi-Purpose Basket with Lid