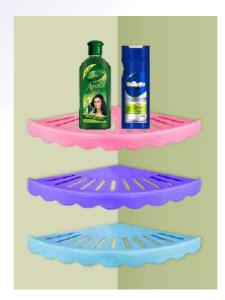

## Racks/Trolleys

**▲** SUMO Racks

3 & 4 Shelves

▲ MID-TOWN Racks

2 Shelves

ASIAD Corner Racks

**▲ CHINA TOWN** 

Racks