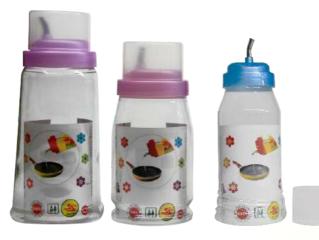

## Dispensors

▲ SWEET & SOUR - BIG Sauce Dispenser

▲ TOM TOM - SMALL Sauce Dispenser

▲ KHATTA MITHA - MEDIUM Sauce Dispenser

▲ **SQUEEZE**Sauce Dispenser

▲ **TOMCHI**Sauce Dispenser
Small & Big

▲ **SPRING**Oil Dispenser
1200 / 1000

▲ BUNTY & BUBBLY
Oil Dispenser

◆ HAPPY FAMILY

Oil Dispenser

▲ TIDY BIN
Clean Bin

happy Tamily

**▼ TEDDY BEAR**Clean Bin

▲ MINTO

Peddle Clean Bin