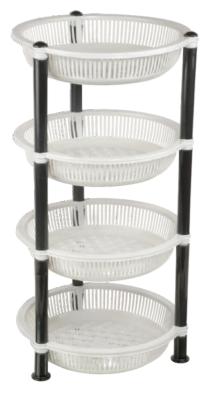

**▲ MEGA CITY** Trolley with Wheels

3 & 4 Shelves

**▲ CROWN** Round Racks

3 & 4 Shelves

RAJKUMAR Racks

3 Shelves

Racks

3 & 4 Shelves