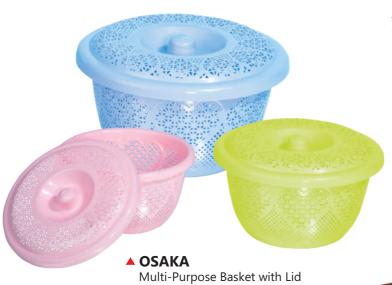

#### TWINNINGS 1&2 ▶

Storage Box Small & Big

Multi-Purpose Basket with Lid

**SWITZERLAND - BIG** 

Multi-Purpose Basket with Lid

#### **⋖** SWITZERLAND - SMALL

Multi-Purpose Basket with Lid

#### **HAWAII**

Multi-Purpose Basket with Lid

▲ **VEGAS**Basket with Lid
Small & Big

Small, Medium & Big