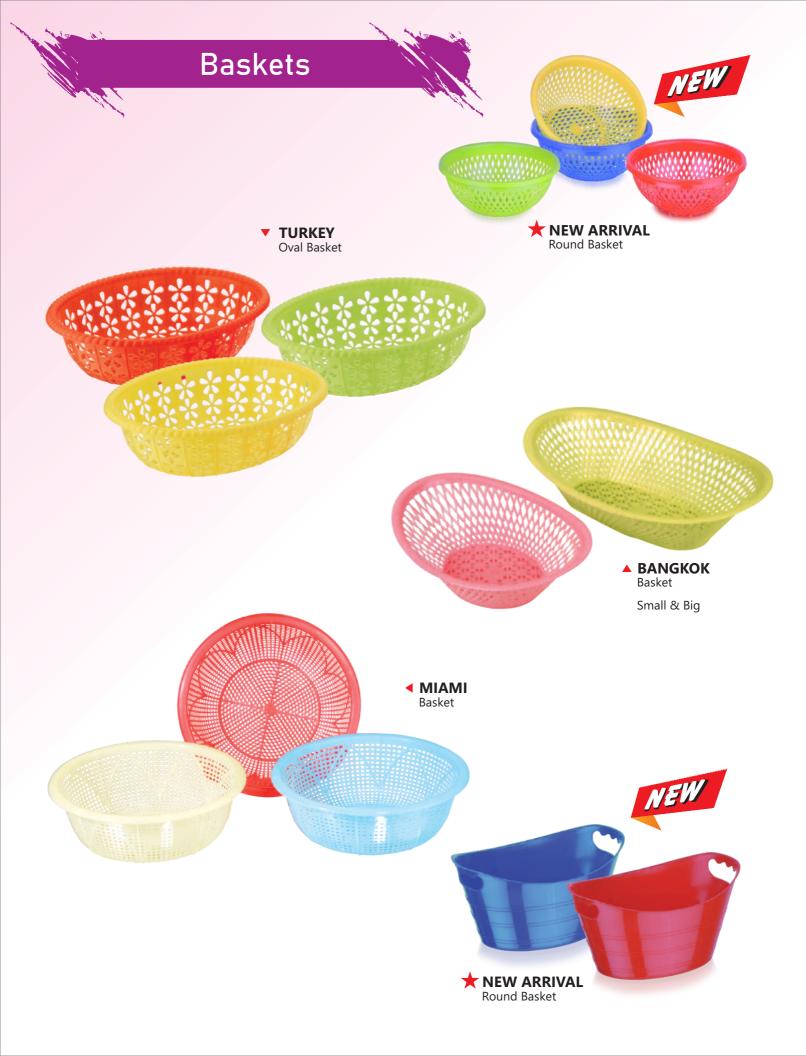

h 3 Colour Container





#### **◀ MODULAR CONISTERS - L.D.**

5 Pcs. Storage Containers Set (300, 600, 1100, 1500 & 3000ml)



#### FRESH >

5 Pcs. Storage Containers Set (300, 600, 1100, 1500 & 3000ml)











#### TWINNINGS 1&2 ▶

Storage Box Small & Big













Multi-Purpose Basket with Lid



**SWITZERLAND - BIG** 

Multi-Purpose Basket with Lid



#### **⋖** SWITZERLAND - SMALL

Multi-Purpose Basket with Lid



#### **HAWAII**

Multi-Purpose Basket with Lid



#### **COLOMBO SHOPPEE** >

Multi-Purpose Basket





Puja Basket































▲ CANES

Basket with Lid

Small & Big





**◆ JAVA**Basket with Lid

Small & Big



▲ **VEGAS**Basket with Lid
Small & Big













Small, Medium & Big



#### FINLAND **T**

Basket

Small, Medium & Big **STACKABLE** 











**PANAMA** Basket



## ▲ NEW YORK Basket

Small, Medium & Big



## ▲ ITALY Basket

Small, Medium & Big



Small, Medium & Big







## **Cutlery Stands**



▲ **APSARA**Cutlery Stand





▲ 2-IN-1 Cutlery Stand



▲ **SUNNY**Cutlery Stand



▲ **NOVA**Cutlery Stand







**■ JASMINE**Cutlery Stand



**CRETA** ► Cutlery Stand











▲ SHELL Racks 3 & 4 Shelves



**▲ MEGA CITY** Trolley with Wheels

3 & 4 Shelves









**▲ CROWN** Round Racks

3 & 4 Shelves



RAJKUMAR Racks

3 Shelves



Racks

3 & 4 Shelves



**▲ MORRIS** Trolley with Wheels

**▲ SUPREME** Racks 2 & 3 Shelves



3 & 4 Shelves

## Racks/Trolleys



**▲** SUMO Racks

3 & 4 Shelves



▲ MID-TOWN Racks

2 Shelves



ASIAD Corner Racks



**▲ CHINA TOWN** 

Racks

2 Shelves



▲ METRO Triangular Racks

2