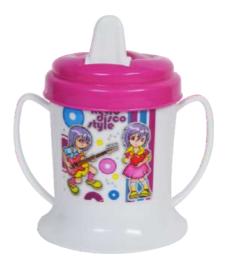

# Baby Sippers / Mugs SIP > Sipper **▲ MY BABY** Feeding Bottle

▲ BABY CARE
Sipper

▲ SUPER BABY
Sipper

▲ WONDER KID Sipper

▲ SMART KID Sipper