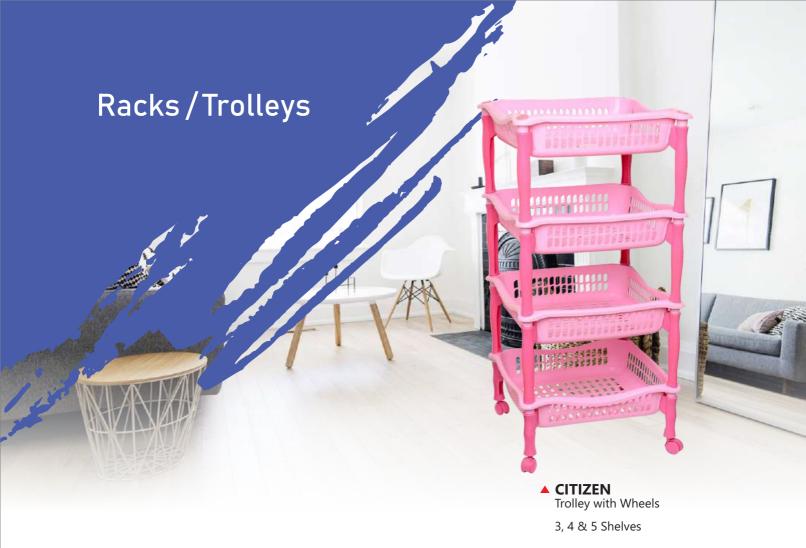

## Racks/Trolleys

**▲** SUMO Racks

3 & 4 Shelves

▲ MID-TOWN Racks

2 Shelves

ASIAD Corner Racks

**▲ CHINA TOWN** 

Racks

## **Cutlery Stands**

▲ **APSARA**Cutlery Stand

▲ 2-IN-1 Cutlery Stand

▲ **SUNNY**Cutlery Stand

▲ **NOVA**Cutlery Stand

**■ JASMINE**Cutlery Stand

**CRETA** ► Cutlery Stand

▲ SHELL Racks 3 & 4 Shelves