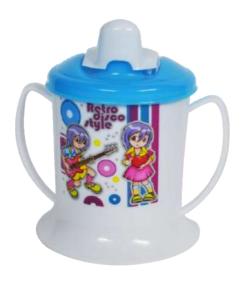

# Baby Sippers / Mugs SIP > Sipper **▲ MY BABY** Feeding Bottle

▲ BABY CARE
Sipper

▲ SUPER BABY
Sipper

▲ WONDER KID Sipper

▲ SMART KID Sipper