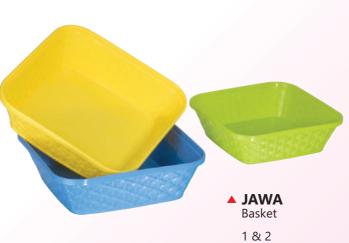

#### TWINNINGS 1&2 ▶

Storage Box Small & Big

Multi-Purpose Basket with Lid

**SWITZERLAND - BIG** 

Multi-Purpose Basket with Lid