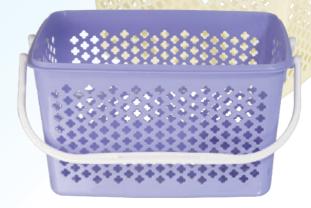

#### TWINNINGS 1&2 ▶

Storage Box Small & Big

Multi-Purpose Basket with Lid

**SWITZERLAND - BIG** 

Multi-Purpose Basket with Lid

#### **⋖** SWITZERLAND - SMALL

Multi-Purpose Basket with Lid