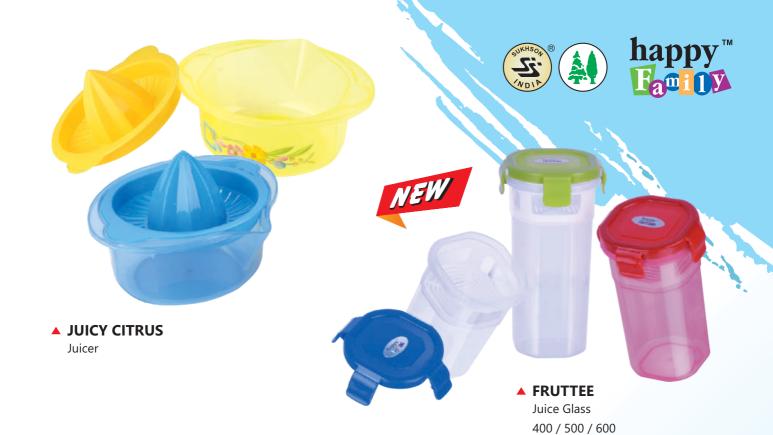

# Baby Sippers / Mugs SIP > Sipper **▲ MY BABY** Feeding Bottle

▲ BABY CARE
Sipper

▲ SUPER BABY
Sipper

▲ WONDER KID Sipper

▲ SMART KID Sipper

## ▲ PICNIC Baby Plate with Spoon & Fork

▲ **T-20**Baby Plate with Spoon & Fork

LUNCH GAME Lunch Box

▲ EUROSENCE - SMALL Lunch Box

▲ CHAI GOLD Tea Cups