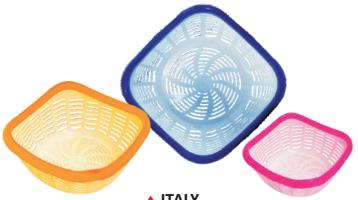

age Containers Set (300, 600, 1100, 1500 & 3000ml)



#### FRESH >

5 Pcs. Storage Containers Set (300, 600, 1100, 1500 & 3000ml)











#### TWINNINGS 1&2 ▶

Storage Box Small & Big













Multi-Purpose Basket with Lid



**SWITZERLAND - BIG** 

Multi-Purpose Basket with Lid



#### **⋖** SWITZERLAND - SMALL

Multi-Purpose Basket with Lid



#### **HAWAII**

Multi-Purpose Basket with Lid



#### **COLOMBO SHOPPEE** >

Multi-Purpose Basket





Puja Basket































▲ CANES

Basket with Lid

Small & Big





**◆ JAVA**Basket with Lid

Small & Big



▲ **VEGAS**Basket with Lid
Small & Big













Small, Medium & Big



#### FINLAND **T**

Basket

Small, Medium & Big **STACKABLE** 











**PANAMA** Basket



## ▲ NEW YORK Basket

Small, Medium & Big



## ▲ ITALY Basket

Small, Medium & Big



Small, Medium & Big







## **Cutlery Stands**



▲ **APSARA**Cutlery Stand





▲ 2-IN-1 Cutlery Stand



▲ **SUNNY**Cutlery Stand



▲ **NOVA**Cutlery Stand







**■ JASMINE**Cutlery Stand



**CRETA** ► Cutlery Stand











▲ SHELL Racks 3 & 4 Shelves



**▲ MEGA CITY** Trolley with Wheels

3 & 4 Shelves









**▲ CROWN** Round Racks

3 & 4 Shelves



RAJKUMAR Racks

3 Shelves



Racks

3 & 4 Shelves



**▲ MORRIS** Trolley with Wheels

**▲ SUPREME** Racks 2 & 3 Shelves



3 & 4 Shelves

## Racks/Trolleys



**▲** SUMO Racks

3 & 4 Shelves



▲ MID-TOWN Racks

2 Shelves



ASIAD Corner Racks



**▲ CHINA TOWN** 

Racks

2 Shelves



▲ METRO Triangular Racks

2, 3 & 4 Shelves









## Rattan Stools









▲ CONCORDE Stool



▲ V