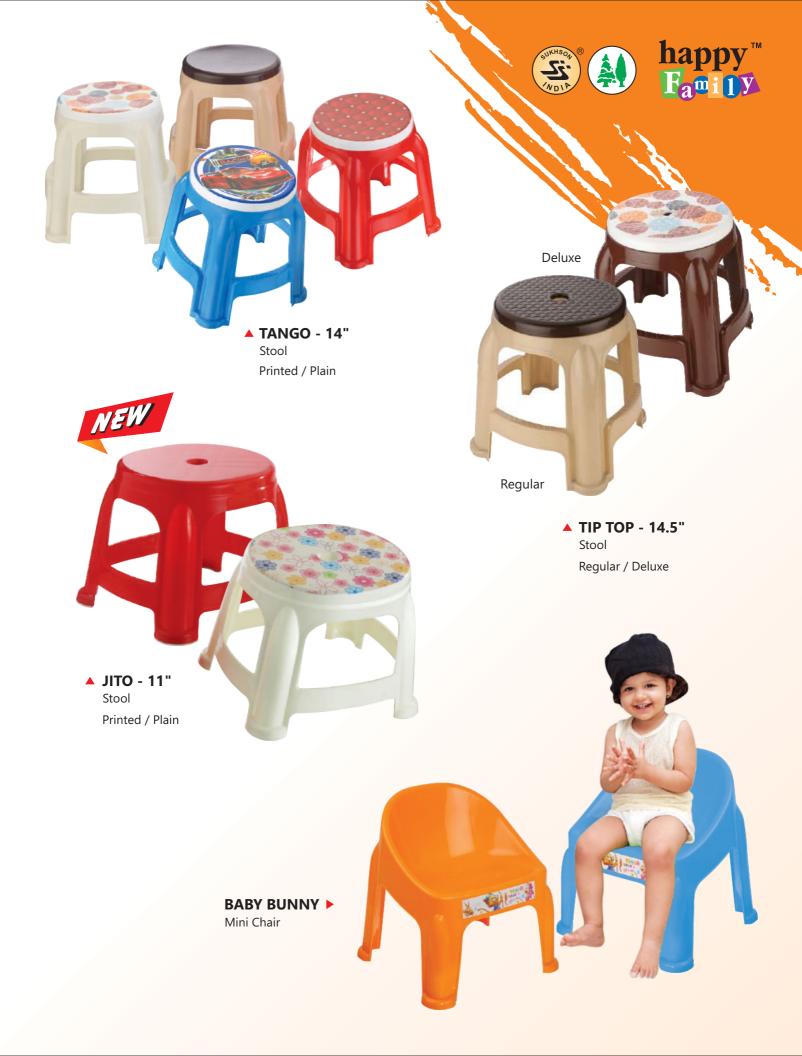

& Big



Small, Medium & Big







## **Cutlery Stands**



▲ **APSARA**Cutlery Stand





▲ 2-IN-1 Cutlery Stand



▲ **SUNNY**Cutlery Stand



▲ **NOVA**Cutlery Stand







**■ JASMINE**Cutlery Stand



**CRETA** ► Cutlery Stand











▲ SHELL Racks 3 & 4 Shelves



**▲ MEGA CITY** Trolley with Wheels

3 & 4 Shelves









**▲ CROWN** Round Racks

3 & 4 Shelves



RAJKUMAR Racks

3 Shelves



Racks

3 & 4 Shelves



**▲ MORRIS** Trolley with Wheels

**▲ SUPREME** Racks 2 & 3 Shelves



3 & 4 Shelves

## Racks/Trolleys



**▲** SUMO Racks

3 & 4 Shelves



▲ MID-TOWN Racks

2 Shelves



ASIAD Corner Racks



**▲ CHINA TOWN** 

Racks

2 Shelves



▲ METRO Triangular Racks

2, 3 & 4 Shelves









## Rattan Stools









▲ CONCORDE Stool



▲ VIVO - 18.5" Stool Printed / Plain



# Baby Sippers / Mugs SIP > Sipper **▲ MY BABY** Feeding Bottle



▲ BABY CARE
Sipper

▲ SUPER BABY
Sipper



▲ WONDER KID Sipper



▲ SMART KID Sipper









## Baby Plates / Lunch Boxes



## ▲ PICNIC Baby Plate with Spoon & Fork





▲ **T-20**Baby Plate with Spoon & Fork





LUNCH GAME Lunch Box





▲ EUROSENCE - SMALL Lunch Box















▲ CHAI GOLD Tea Cups

## Dispensors



▲ SWEET & SOUR - BIG Sauce Dispenser



▲ TOM TOM - SMALL Sauce Dispenser



▲ KHATTA MITHA - MEDIUM Sauce Dispenser



▲ **SQUEEZE**Sauce Dispenser



▲ **TOMCHI**Sauce Dispenser
Small & Big



▲ **SPRING**Oil Dispenser
1200 / 1000



▲ BUNTY & BUBBLY
Oil Dispenser







◆ HAPPY FAMILY

Oil Dispenser















▲ TIDY BIN
Clean Bin







happy Tamily

**▼ TEDDY BEAR**Clean Bin



▲ MINTO

Peddle