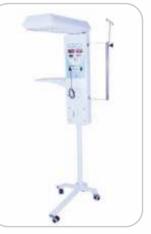

d



#### **Dimensions:**

- Size: 35W x 43D x 73H Inch.
- Mattress Size: 27 x 20 x 1.5 Inch
- Monitor Tray Size: 11 x 13 inch

#### **Description:**

- 1. HEATER: ±900 on both sides 2. HEATER ROTATION: parabolic reflector 3. OBSERVATION LAMP: 50W hazzle free halogen lamp
- 4. MONITOR TRA: ABS plastic molded
- 5. SIDE PANELS: unbreakable polycarbonate drop down

E LE LE

**INFANT WARMER** 

**SIS 4200** 

- 6. WHEELS: strong castor wheels with 2 braes
- 7. MATTRESS: waterproof, washable, flame resistant
- 8. MATTRESS FOAM DENSITY: 21-25 KG/M3
- 9. IV POLE: adjustable height with two poles
- 10. INFUSION PUMP STAND: stainless steel rod
- 11. TEMPERATURE SENSOR: thermostat based NTE sensor with high resolution
  - Temperature Control
  - · Alarms.



**STAND WARMER WITH** HEIGHT ADJUSTMENT



#### **STAND WARMER**



WALL MOUNTED



**INFANT WARMER** 

**SIS 5200** 



1

IN IN

**Dimensions:** 

- Size: 35W x 43D x 73H Inch. • Mattress Size: 27 x 20 x 1.5
- Inch

#### **Description:**

- 1. HEATER:  $\pm 900$  on both sides
- 2. HEATER ROTATION: parabolic refector
- 3. OBSERVATION LAMP: 50W hazzle free halogen lamp
- 4. MONITOR TRAY: ABS plastic molded
- 5. SIDE PANELS: unbreakable polycarbonate drop down
- 6. WHEELS: strong castor wheels with 2 brake
- 7. MATTRESS: waterproof, washable, flame resistant
- 8. MATTRESS FOAM DENSITY: 21-25 kg/m3
- 9. IV POLE: adjustable height with two poles
- 10. INFUSION PUMP STAND: stainless steel rod
- 11. TEMPERATURE SENSOR: thermistor based NTE sensors with high resolution
  - Temperature Control.
  - Alarms.



LED PHOTOTHERAPY



### WA