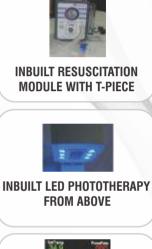

R WITH** HEIGHT ADJUSTMENT



#### **STAND WARMER**



WALL MOUNTED



**INFANT WARMER** 

**SIS 5200** 



1

IN IN

**Dimensions:** 

- Size: 35W x 43D x 73H Inch. • Mattress Size: 27 x 20 x 1.5
- Inch

#### **Description:**

- 1. HEATER:  $\pm 900$  on both sides
- 2. HEATER ROTATION: parabolic refector
- 3. OBSERVATION LAMP: 50W hazzle free halogen lamp
- 4. MONITOR TRAY: ABS plastic molded
- 5. SIDE PANELS: unbreakable polycarbonate drop down
- 6. WHEELS: strong castor wheels with 2 brake
- 7. MATTRESS: waterproof, washable, flame resistant
- 8. MATTRESS FOAM DENSITY: 21-25 kg/m3
- 9. IV POLE: adjustable height with two poles
- 10. INFUSION PUMP STAND: stainless steel rod
- 11. TEMPERATURE SENSOR: thermistor based NTE sensors with high resolution
  - Temperature Control.
  - Alarms.



LED PHOTOTHERAPY



### WARMER WITH PHOTOTHERAPY (TIANA D)

#### **Description:**

- Micro processor based servo controlled electronic controller
- Skin air and manual control with LCD screen
- Two bright digital displays combination of RED and GREEN continues monitoring of baby temp and set temp, set temp easily switchable to oC to oF

• Source box made with high quality FRR grade fiber material for extra safety from electric shocks and corrosion.

• Newly designed oval shape baby tray with four sides collapsible clear acrylic panels, head up & down tilting facility for baby tray .

• German make ceramic heater with parabolic reflector to maintain uniform temp across the mattress with swiveling source box easy to take x-ray and procedures

• Latest high bright super flux LED top surface