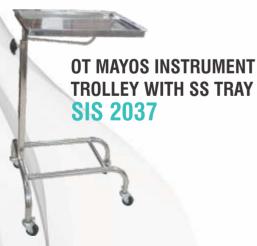

e hook IV rod. Adjustable height.

#### Description:

**I.V STAND STAINLESS** 

**SIS 2031 B** 

 Stainless steel tubular constructor.
 Three legs MS crusting base with 50mm dia. Castors.
 S.S double hook IV rod. Adjustable height.



## SYRINGE PUMP STAND SIS 2031 C

#### **Description:**

 The stands comes with 4 adjustable shelves to hold syringe pumps.
 Provided with electrical connections at the bottom of the stumps, where all the 4 pumps.

bottom of the stumps, where all the 4 pumps can be plugged at a time .Complete stand on mobile with 50mm dia castors. **IV Stand** 

#### CARDIAC TABLE SIS 2036 (Imported type)

#### **Description:**

1. Rectangular frame work mounted on 5 cm castor

- 2. ABS top adjustable by Pneumatic gas spring
- 3. Finish: Pre -treated and Epoxy Powder Coated



#### **Description:**

- 1. Rectangular SS tubes mounted on 5cms castor height adjustable by side knob
- 2. SS frame with SS removal tray.
- 3. Size: tray-56L x 40w



#### **Description:**

Rectangular frame work mounted on 5 cms castors, ABS top adjustable by gear handle. Pre-treated and epoxy powder coated finished.



#### 1. Approx Tray S.S Size: 36 L X 20W inch

- 2. Frame work of S.S tubes mounted on 10cms castors
- 3. Height adjustable by both side knob
- 4. S.S Frame with S.S top



#### CARDIAC TABLE SIS 2041

#### **Description:**

Rectangular frame work mounted on 5 cms castors, Membrane press wooden/ABS top adjustable by gear handle .Pre-treated and epoxy powder coated finished.



4. Finish: Pre-treated and Epoxy powder Coated

#### **EMERGENCY AND RECOVERY TROLLEY**

####