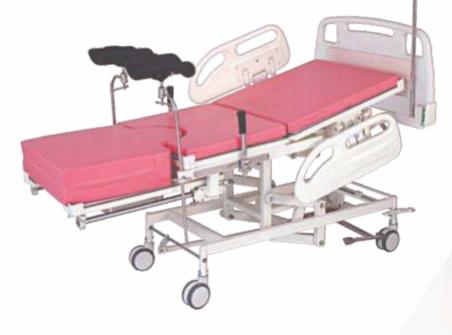

lenburg adjustment through remote control
- · Height adjustment through remote and back section adjustment through remote
- Provided with a pair of Upholstery Lithotomic positions
- S.S telescopic IV Rod
- Detachable S.S Tray

### LABOUR DELIVERY ROOM BED (HYDRAULIC) SIS 2051H

- Overall Size: 74L X 26W X 24-31H inch.
- Tabular Frame Work mounted on 125mm dia castor two with brakes.
- Three sections top made of M.S Pipe with fixed cushioned mattress.
- Trendlenburg / Reverse Trendlenburg Positions adjustment through Gear Mechanism.
- Height adjustment through Imported Hydraulic pump.
- Back section Adjustment through ratchet system.
- Leg end section can slide under the main section.
- Provide with a pair of Upholstery Lithotomic Positions.
- S.S Telescopic I.V Rod
- Detachable S.S Tray.





#### HIGH PRESSURE STEAM STERILIZER SIS 2020

#### **Description:**

Horizontal cylindrical electrically operated at 440 volts.A.C 3 phase, 50 cycles. The sterilizer is pressure type steam jacked, made from 304 quality stainless steel. All joins are argon arc welded. Fitted with multiport operating valve, sterilizing vacuum drier , safety valve in jacket (spring) , vacuum breaker pressure gauge ., compound gauge, dial thermometer , performed tray, plug screen , steam trap and neoprene rubber gasket working pressure 20lbs p.s.i . And temperature range 2500 F, The door made of gun metal and covered with stainless steel lining and have automatic self locking device. The outside will be well insulated. The boiler which is to be fitted bellow will be made of corrosion resistant 304 quality