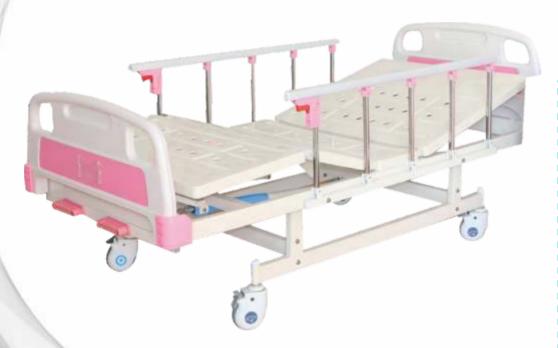

## ICU ELECTRIC BED

#### **Description:**

- 1. Advance linear actuator system [04 pcs motor,01 pc control box,01 pcs handset]
- 2. Four pieces individual Butterfly side-rails, ABS Moulded.

3. Heavy Type ABS moulded head and foot panel sunmica feated with locking and corner buffer.

- 4. Framework made-up of M.S. tubes.
- 5. 4 section top made-up of oval perforated CRCA M.S. sheet.
- 6. Bed mounted on 5" castors, with 2 brakes.
- 7. S.S. telescopic I.V. rod with 4 locations.
- 8. Holder for urine bag.
- 9. Sitting position adjustable.
- 10. Finish: pretreated & epoxy powder coated.
- 11. Overall approx. Size: 82L X 36W X 18-27H inch
- 12. Positions obtained by hand remote

#### **Optional** :

01

- Nurse Control System
- Manual CPR
- ICU Bed Mattress