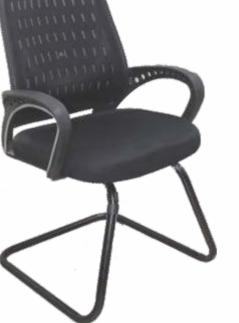

| Wheelchair:              | 29 - 30 |
|--------------------------|---------|
| Hospital Stool & Chair:  | 31      |
| NICU Furniture Equpment: | 32 - 35 |
| Suction Machine:         | 36 - 38 |
| • View Box:              | 39      |
| • Gynae & Labour Table:  | 40 - 43 |
| Sterilizer & Autoclave:  | 44 - 48 |
| Scrub Station & CSSD:    | 49 - 54 |
| Waiting Area Chair:      | 55      |
| Office Furniture:        | 56      |
| ICU Trolley:             | 57      |
| • Bio Medical Waste Bin: | 58      |