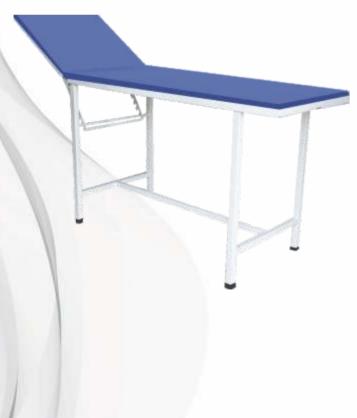

#### **Optional** :

- Fowler Bed Mattress
- Side Railing MS

MATTRESS

WHEELS

Accessories