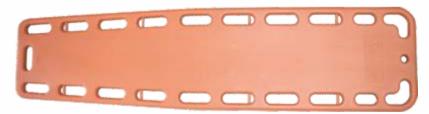

d crafts, easy antisepsis, small size, convenient to use.
- Utilizes high precision mechanical transmission. Can be used automatically folded through the left and right hand control handle control handle.
- Made of high quality aluminum alloy tubes.
- Dimensions: A High Position : 84L x 22W x 32H inch B - Low position: 84L x 22W x 11H inch
- Load Weight: up to 120 kg.Product weight: 40 kg.
- Diameter of the castors: 125 mm.

Applicable for various kinds of hospitals, emergency centers, ambulances and battle fields

## SCOOP STRETCHER SIS 2017A



#### **Description:**

- Product Size (LxWxH): 65L X17W X 3H inch(min) 79Lx17W x.3H(max)
- Net Weight : 9Kg
- The bearing pressure: <159 kg
- Dimension of the packing box: 123X 45 X11 cm.
- Gross Weight: 11 kg

## SPINE BOARD STRETCHER SIS 2017B



- Size : 72 L X 18W X 3H inch
- Self Weight : 7.5 kg
- Load Weight : 159 kg



#### **HEAD IMMOBILLIZE SIS 2017C**



#### **Description:**

- Size: 17L X 10W X 7H inch
- Self Weight: 1 Kg

#### **FOLDING STRETCHER** SINGLE FOLD **SIS 2017F**

- **Description:**  Product Size: 83 X 21inch
- M.S Tubular or Aluminium.

#### **BASKET STRETCHER SIS 2017D**





#### **Description:** • Size: 17 L X 10W X7H inch

• Self Weigh : 1 Kg



#### **FOLDING STRETCHER** FOUR FOLD **SIS 2017G**

- Product Size: 83Lx24Wx4H inch
- Net Weight: 6 kg
- Dimension of the packing box: 60 X 58 X 25 cm.(5 Pcs./Box)
- Gross Weight: 32 Kg



## MEDICINE TROLLEY SIS 2011



#### **Description:**

- 1. Overall Approx. Size: 30L X 18W X 32H inch
- 2. Frame work of SS tubes mounted on 7.5 cms castors.
- 3. 2 S.S Shelv