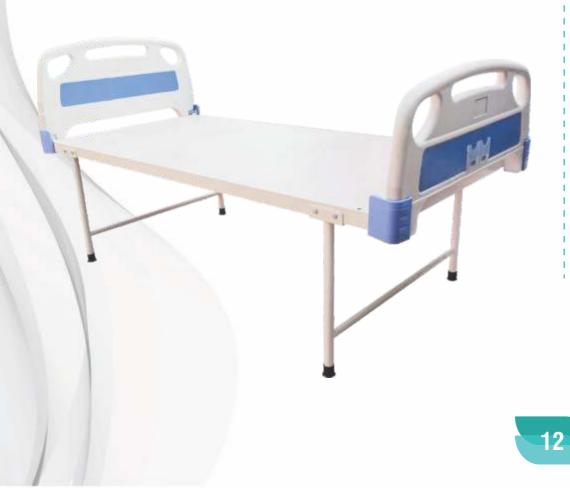

## HOSPITAL FOWLER BED SIS2002B

#### **Description:**

- 1. Frame work made of Rectangular steel tubes.
- 2. 4 sections top made of perforated M.S Sheet with mattress guards.
- 3. Back Rest And knee Rest positions maneuvered by separate screw from foot End
- 4. Tubular head and foot bow
- 5. Four IV Road Locations
- 6. Bed Mounted on 100m Dia Castor (Two with brakes)
- 7. Overall Size: 81L X 35W X 24H inch
- 8. Finish: Epoxy Powder Coated.

#### **Optional** :

- Fowler Bed Mattress
- Side Railing MS

MATTRESS

WHEELS

Accessories