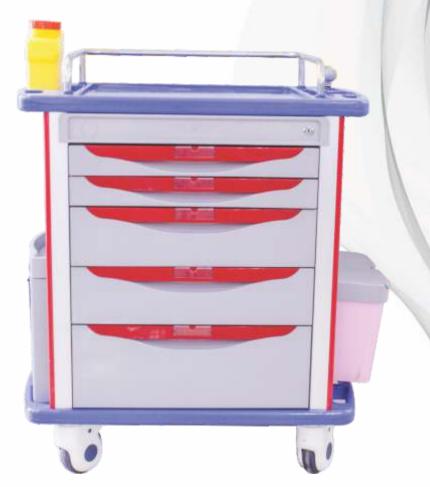

## Contents

• ICU Bed: 01 - 04 • Fowler Bed: 05 - 07 • Accessories: 08 • Semi-Fowler Bed: 09 - 11 • Hospital Plain bed: 12 • Pediatric bed: 13 • Orthopaedic Bed: 14 • Attendent Bed /OPD Furniture: 15 Bedside Locker: 16 • IV Stand: 17 • Cardiac & Overbed Table: 18 • Hospital Trolley & Stretcher: 19 - 28

| Wheelchair:              | 29 - 30 |
|--------------------------|---------|
| Hospital Stool & Chair:  | 31      |
| NICU Furniture Equpment: | 32 - 35 |
| Suction Machine:         | 36 - 38 |
| • View Box:              | 39      |
| • Gynae & Labour Table:  | 40 - 43 |
| Sterilizer & Autoclave:  | 44 - 48 |
| Scrub Station & CSSD:    | 49 - 54 |
| Waiting Area Chair:      | 55      |
| Office Furniture:        | 56      |
| ICU Trolley:             | 57      |
| • Bio Medical Waste Bin: | 58      |