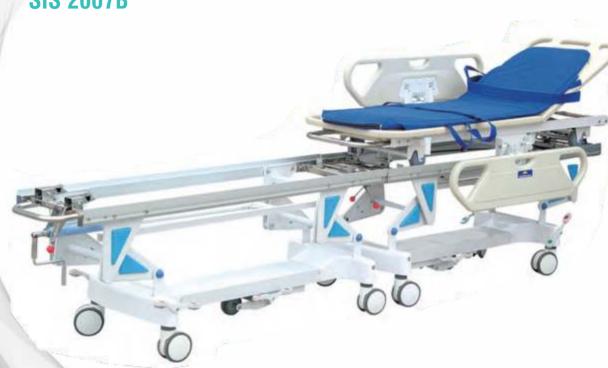

eliable.
- 5. S.S. I.V. rod along with provision.
- 6. **Size:** 77L x 26W x 22-34H inch.

• Optional : Mattress



813

**TRAUMACARE RECOVERY** 

**TROLLEY** 

**SIS 2007T** 

#### **Description:**

- 1. Framework made of mild steel epoxy coated finish with X-ray translucent Top.
- 2. Imported collapsible side railings.
- 3. Equipped with Hydraulic Pump.
- 4. Equipped with I.V. Pole, drainage hook & bumper protection.
- 5. Back rest adjustable by Gas spring, Knee rest adjustable by super smooth crank, other function adjustable by hydraulic mechanism.

6. 5" dia noiseless castors with simultaneous braking system which locks / unlock 2 castors which single pedal press.

7. Approx. Size : 82L x 34W x 24-36 inch

• Optional : Mattress



#### TRANSFER STRETCHER CUM MEDICAL TROLLEY SIS 2007B



#### **Description:**

- 1. The main stretcher made of high quality aluminum materials.
- 2. High stretcher alloy aluminum materials for the track, to increase steady and reliability.
- 3. The two single-stretcher can be lift up or down easily. Two single-stretchers can be connecting at the same level. The bed frame can move on the 2 stretchers.
- 4. At the bed slide o any single stretcher can be locked automatically; and has a insurance equipment.
- 5. Central control braking system in every single-stretcher, reliable and steady during the movement or connection.
- 6. Size: 144L x 25W x 25-36H inch

## ROLLER STRETCHER SIS 2007R

#### **Description:**

The patient can slide easily in spite of the different height and weight. The nurses will feel more comfortable when moving the patient