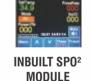

STMENT



#### **STAND WARMER**



WALL MOUNTED



**INFANT WARMER** 

**SIS 5200** 



1

IN IN

**Dimensions:** 

- Size: 35W x 43D x 73H Inch. • Mattress Size: 27 x 20 x 1.5
- Inch

#### **Description:**

- 1. HEATER:  $\pm 900$  on both sides
- 2. HEATER ROTATION: parabolic refector
- 3. OBSERVATION LAMP: 50W hazzle free halogen lamp
- 4. MONITOR TRAY: ABS plastic molded
- 5. SIDE PANELS: unbreakable polycarbonate drop down
- 6. WHEELS: strong castor wheels with 2 brake
- 7. MATTRESS: waterproof, washable, flame resistant
- 8. MATTRESS FOAM DENSITY: 21-25 kg/m3
- 9. IV POLE: adjustable height with two poles
- 10. INFUSION PUMP STAND: stainless steel rod
- 11. TEMPERATURE SENSOR: thermistor based NTE sensors with high resolution
  - Temperature Control.
  - Alarms.



LED PHOTOTHERAPY



### WARMER WITH PHOTOTHERAPY (TIANA D)

#### **Description:**

- Micro processor based servo controlled electronic controller
- Skin air and manual control with LCD screen
- Two bright digital displays combination of RED and GREEN continues monitoring of baby temp and set temp, set temp easily switchable to oC to oF

• Source box made with high quality FRR grade fiber material for extra safety from electric shocks and corrosion.

• Newly designed oval shape baby tray with four sides collapsible clear acrylic panels, head up & down tilting facility for baby tray .

• German make ceramic heater with parabolic reflector to maintain uniform temp across the mattress with swiveling source box easy to take x-ray and procedures

• Latest high bright super flux LED top surface phototherapy with d