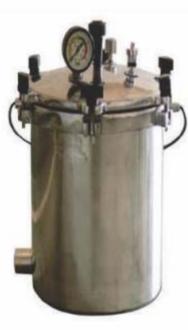

## SEMI-FOWLER BED MANUAL SIS 2003

- 1. Frame work made of Rectangular M.S Tube
- 2. 2 Section top made of perforated M.S Sheet.
- 3. Back Rest Section , manufactured by Screw Handle from Foot End
- 4. Matsu Head & Foot Panels.
- 5. Four Locations for I.V Rod
- 6. Overall Size: 78L X 35W X 24H inch
- 7. Finish: Epoxy Powder Coated.
- Optional: Semi Fowler bed Mattress, collapsible side railings, Wheels.