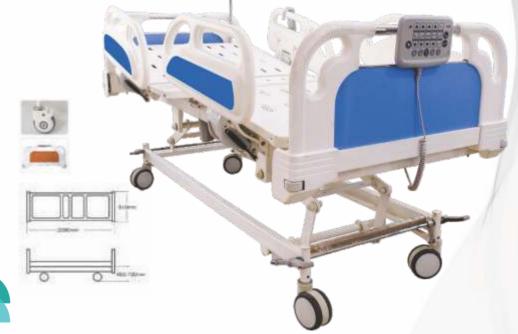

## ICU ELECTRIC BED

#### **Description:**

- 1. Advance linear actuator system [04 pcs motor,01 pc control box,01 pcs handset]
- 2. Four pieces individual Butterfly side-rails, ABS Moulded.

3. Heavy Type ABS moulded head and foot panel sunmica feated with locking and corner buffer.

- 4. Framework made-up of M.S. tubes.
- 5. 4 section top made-up of oval perforated CRCA M.S. sheet.
- 6. Bed mounted on 5" castors, with 2 brakes.
- 7. S.S. telescopic I.V. rod with 4 locations.
- 8. Holder for urine bag.
- 9. Sitting position adjustable.
- 10. Finish: pretreated & epoxy powder coated.
- 11. Overall approx. Size: 82L X 36W X 18-27H inch
- 12. Positions obtained by hand remote

#### **Optional** :

01

- Nurse Control System
- Manual CPR
- ICU Bed Mattress