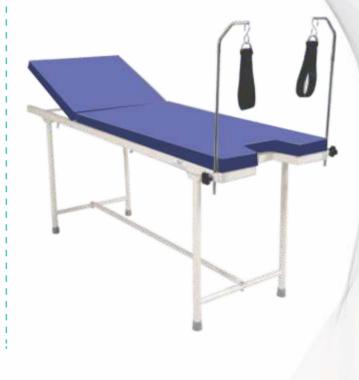

#### **Optional** :

- Fowler Bed Mattress
- Side Railing MS

MATTRESS

WHEELS

Accessories