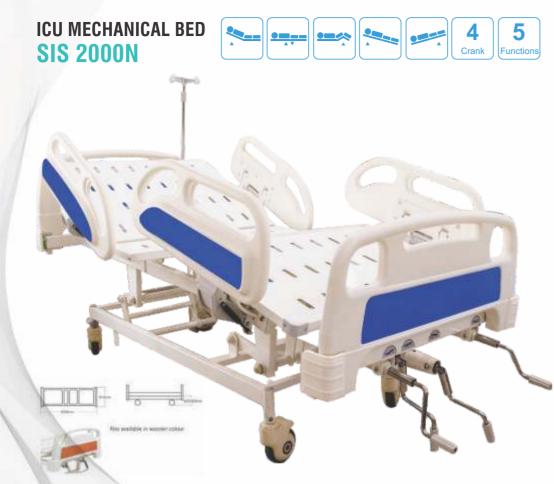

#### LUXURY ICU MECHANICAL BED SIS 2000NI (Imported type)

- 1. Four sets manual crank system cold steel plate wholly molded surface.
- 2. Four pieces individual imported Butterfly side railings, ABS Moulded.
- 3. Imported ABS moulded head and foot panel with locking and corner buffer.
- 4. Degree show function at bed rail.
- 5. Integrated stamping frame and treated with electrostatic spraying, Anti-Aging , Anti-Rust
- 6. Bed mounted on 5" castors, with central locking system.
- 7. S.S. telescopic I.V. rod with 4 locations.
- 8. Holder for urine bag.
- 9. Sitting position adjustable.
- 10. Finish: pretreated & epoxy powder coated.
- 11. Overall approx. Size: 82L X 36W X 18-27H inch
- 12. Maximum Loading Capacity: 220Kg
- Optional : ICU Bed Mattress