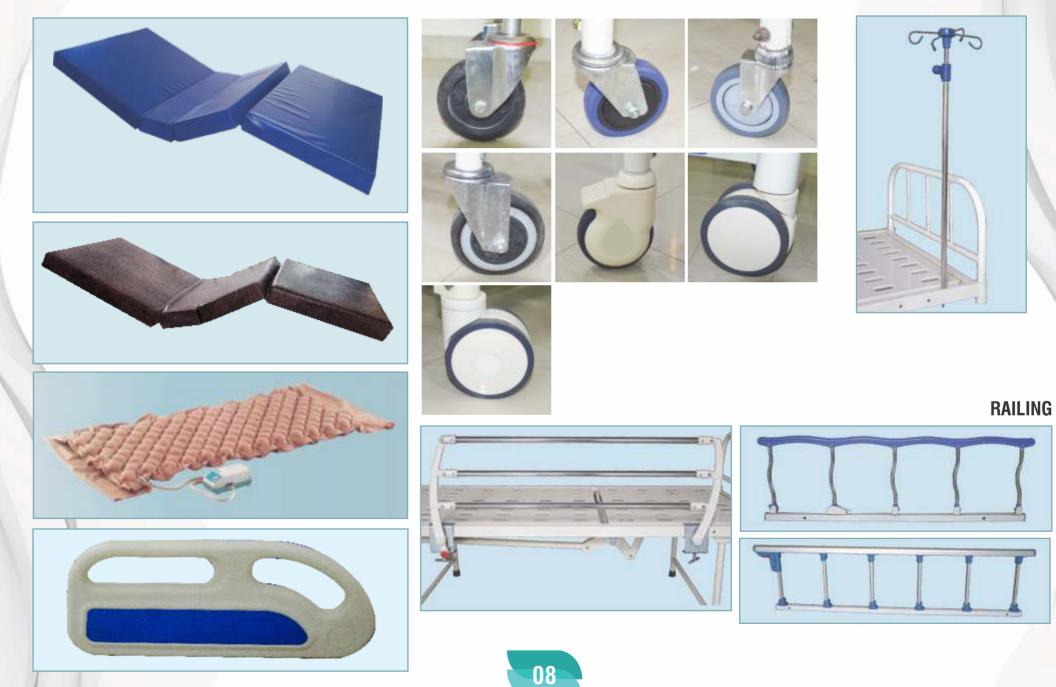

## Contents

• ICU Bed: 01 - 04 • Fowler Bed: 05 - 07 • Accessories: 08 • Semi-Fowler Bed: 09 - 11 • Hospital Plain bed: 12 • Pediatric bed: 13 • Orthopaedic Bed: 14 • Attendent Bed /OPD Furniture: 15 Bedside Locker: 16 • IV Stand: 17 • Cardiac & Overbed Table: 18 • Hospital Trolley & Stretcher: 19 - 28

#### **Optional** :

- Fowler Bed Mattress
- Side Railing MS

MATTRESS

WHEELS

Accessories