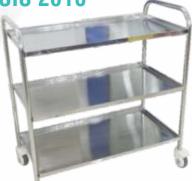

## Contents

• ICU Bed: 01 - 04 • Fowler Bed: 05 - 07 • Accessories: 08 • Semi-Fowler Bed: 09 - 11 • Hospital Plain bed: 12 • Pediatric bed: 13 • Orthopaedic Bed: 14 • Attendent Bed /OPD Furniture: 15 Bedside Locker: 16 • IV Stand: 17 • Cardiac & Overbed Table: 18 • Hospital Trolley & Stretcher: 19 - 28