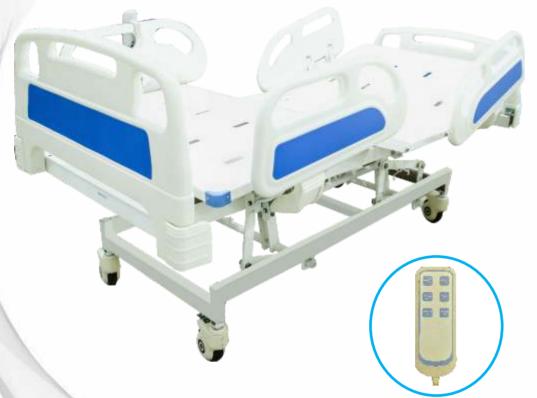

#### ICU ELECTRIC BED SIS 2000EA (3 function)

#### **Description:**

- 1. Advance linear actuator system [03 pcs motor,01 pc control box,01 pcs handset]
- 2. Four pieces individual Butterfly side-rails, ABS moulded.
- 3. ABS moulded head and foot panel with locking and corner buffer.
- 4. Framework made-up of M.S. tubes.
- 5. 4 section top made-up of oval perforated CRCA M.S. sheet.
- 6. Bed mounted on 5" castors, with 4 brakes.
- 7. S.S. telescopic I.V. rod with 4 locations.
- 8. Holder for urine bag.
- 9. Sitting position adjustable.
- 10. Finish: pretreated & epoxy powder coated.
- 11. Overall approx. Size: 82L X 36W X 18-27H inch
- 12. Positions obtained by hand remote
- Optional : ICU Bed Mattress