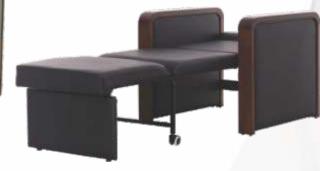

| Wheelchair:              | 29 - 30 |
|--------------------------|---------|
| Hospital Stool & Chair:  | 31      |
| NICU Furniture Equpment: | 32 - 35 |
| Suction Machine:         | 36 - 38 |
| • View Box:              | 39      |
| • Gynae & Labour Table:  | 40 - 43 |
| Sterilizer & Autoclave:  | 44 - 48 |
| Scrub Station & CSSD:    | 49 - 54 |
| Waiting Area Chair:      | 55      |
| Office Furniture:        | 56      |
| ICU Trolley:             | 57      |
| • Bio Medical Waste Bin: | 58      |