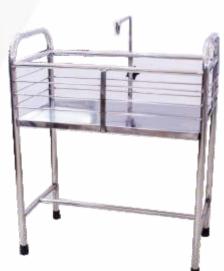

## Contents

• ICU Bed: 01 - 04 • Fowler Bed: 05 - 07 • Accessories: 08 • Semi-Fowler Bed: 09 - 11 • Hospital Plain bed: 12 • Pediatric bed: 13 • Orthopaedic Bed: 14 • Attendent Bed /OPD Furniture: 15 Bedside Locker: 16 • IV Stand: 17 • Cardiac & Overbed Table: 18 • Hospital Trolley & Stretcher: 19 - 28

| Wheelchair:              | 29 - 30 |
|--------------------------|---------|
| Hospital Stool & Chair:  | 31      |
| NICU Furniture Equpment: | 32 - 35 |
| Suction Machine:         | 36 - 38 |
| • View Box:              | 39      |
| • Gynae & Labour Table:  | 40 - 43 |
| Sterilizer & Autoclave:  | 44 - 48 |
| Scrub Station & CSSD:    | 49 - 54 |
| Waiting Area Chair:      | 55      |
| Office Furniture:        | 56      |
| ICU Trolley:             | 57      |
| • Bio Medical Waste Bin: | 58      |