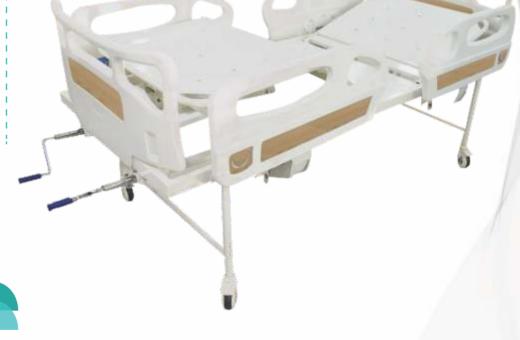

#### HOSPITAL FOWLER BED WITH OVERBED TABLE SIS 2002N (Two Function)

## FOWLER ELECTRIC BED SIS 2002E

And Andrew Constructions

- 1. Two pieces individual imported Collapsible side railings.
- 2. Double Manual crank system.
- 3. Framework Made-up of MS Tubes.
- 4. ABS bed head board and bed surface, four aluminum bar fence and dining table can go up & down.
- 5. Bed mounted on 4" universal Castors with 2 brakes.
- 6. Four Locations for I.V.Rod.
- 7. Finish: Pre-treated & Epoxy Power Coated.
- 8. Overall Approx Size: 82L X 36W X 24H inch

#### **Optional** :

- Over Bed Table
- Bed Mattress