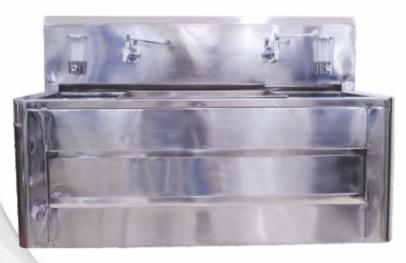

side s.s tank sound level below intl.norms.
- Electric shockproof motor housing made of unbreakable engg.plastics.







Scrub Station & CSSD



**URINAL POT SS SIS 2027G** 



**SIS 2027I** 





**KNIFE DISH SIS 2027J** Size: 8" x 3"

**STERILIZER WARE MESS TRAY SIS 2027K** 



**LOTION BOWL SIS 2027M** 



**STERILIZATION CONTAINER SIS 2027L** 

> **BOWL STAND** DOUBLE **SIS 2032A ALSO AVAILABLE IN SINGLE STAND**

> > 50





**CATHITAR TRAY SIS 20270** 



**DRESSING DRUM SIS 2027P** 



LIFTER JAR **SIS 2027N** 



**SIS 2032 KICK BOWL** 

## SCRUB STATION DOUBLE SIS 2058

#### **Description:**

Elbow operated wall mounted Scrub Station, made of heavy duty Stainless Steel 304 grade designed for splash free usage without touching the taps soap dispensers directly without the handle.



#### SCRUB STATION WITH SENSOR & FOOT OPERATED SIS 2058B 2 Way

#### **Description:**

- The HV electrical components are housed in the junction box
- The fascia is 24 VAC operated
- It complies with LV requirement
- The bowl is constructed in such a manner that will eradicate back splash of water
- The drainage is precisely designed to avoid any overflowing
- With its time out control, these sinks have the capability to provide the convenience to the user and also work as a water saving concept
- Two users scrubbing with sensor (Timer) & foot operated.
- User can set the time as per their need.
- Overall Size: 63Lx24Wx57H



SCRUB STATION WITH SENSOR & FOOT OPERATED SIS 2058C 3 Way

- The HV electrical components are housed in the junction box
- The fascia is 24 VAC operated
- It compli