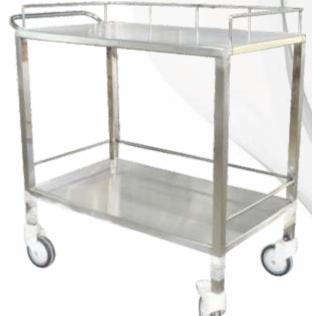

## Contents

• ICU Bed: 01 - 04 • Fowler Bed: 05 - 07 • Accessories: 08 • Semi-Fowler Bed: 09 - 11 • Hospital Plain bed: 12 • Pediatric bed: 13 • Orthopaedic Bed: 14 • Attendent Bed /OPD Furniture: 15 Bedside Locker: 16 • IV Stand: 17 • Cardiac & Overbed Table: 18 • Hospital Trolley & Stretcher: 19 - 28