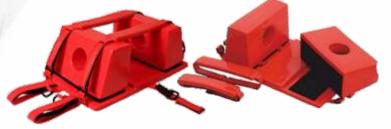

ed automatically folded through the left and right hand control handle control handle.
- Made of high quality aluminum alloy tubes.
- Dimensions: A High Position : 84L x 22W x 32H inch B - Low position: 84L x 22W x 11H inch
- Load Weight: up to 120 kg.Product weight: 40 kg.
- Diameter of the castors: 125 mm.

Applicable for various kinds of hospitals, emergency centers, ambulances and battle fields

## SCOOP STRETCHER SIS 2017A



#### **Description:**

- Product Size (LxWxH): 65L X17W X 3H inch(min) 79Lx17W x.3H(max)
- Net Weight : 9Kg
- The bearing pressure: <159 kg
- Dimension of the packing box: 123X 45 X11 cm.
- Gross Weight: 11 kg

## SPINE BOARD STRETCHER SIS 2017B



- Size : 72 L X 18W X 3H inch
- Self Weight : 7.5 kg
- Load Weight : 159 kg



#### **HEAD IMMOBILLIZE SIS 2017C**



#### **Description:**

- Size: 17L X 10W X 7H inch
- Self Weight: 1 Kg

#### **FOLDING STRETCHER** SINGLE FOLD **SIS 2017F**

- **Description:**  Product Size: 83 X 21inch
- M.S Tubular or Aluminium.

#### **BASKET STRETCHER SIS 2017D**





#### **Description:** • Size: 17 L X 10W X7H inch

• Self Weigh : 1 Kg



#### **FOLDING STRETCHER** FOUR FOLD **SIS 2017G**

- Product Size: 83Lx24Wx4H inch
- Net Weight: 6 kg
- Dimension of the packing box: 60 X 58 X 25 cm.(5 Pcs./Box)
- Gross Weight: 32 Kg



## MEDICINE TROLLEY SIS 2011



#### **Description:**

- 1. Overall Approx. Size: 30L X 18W X 32H inch
- 2. Frame work of SS tubes mounted on 7.5 cms castors.
- 3. 2 S.S Shelves with 3 side railing on top shelves.
- 4. Trolley has provided two drawers for medicine.
- 5. Wholly made of 304G st