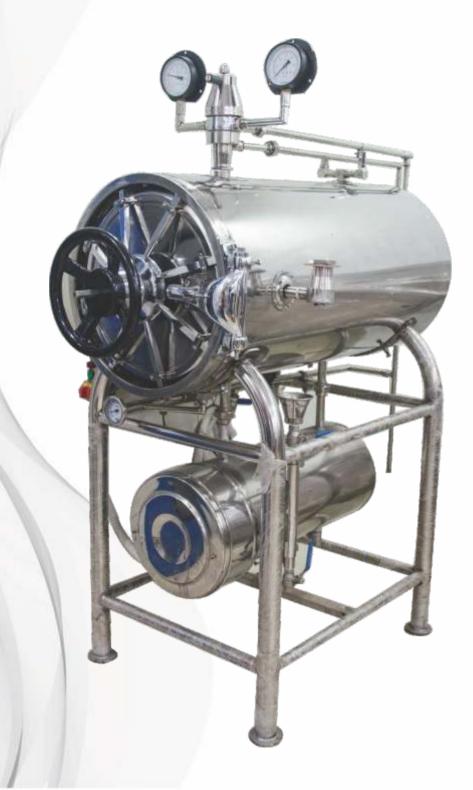

## SEMI-FOWLER BED MANUAL SIS 2003

- 1. Frame work made of Rectangular M.S Tube
- 2. 2 Section top made of perforated M.S Sheet.
- 3. Back Rest Section , manufactured by Screw Handle from Foot End
- 4. Matsu Head & Foot Panels.
- 5. Four Locations for I.V Rod
- 6. Overall Size: 78L X 35W X 24H inch
- 7. Finish: Epoxy Powder Coated.
- Optional: Semi Fowler bed Mattress, collapsible side railings, Wheels.