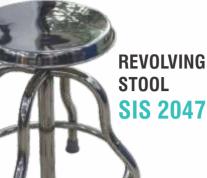

| Wheelchair:              | 29 - 30 |
|--------------------------|---------|
| Hospital Stool & Chair:  | 31      |
| NICU Furniture Equpment: | 32 - 35 |
| Suction Machine:         | 36 - 38 |
| • View Box:              | 39      |
| • Gynae & Labour Table:  | 40 - 43 |
| Sterilizer & Autoclave:  | 44 - 48 |
| Scrub Station & CSSD:    | 49 - 54 |
| Waiting Area Chair:      | 55      |
| Office Furniture:        | 56      |
| ICU Trolley:             | 57      |
| • Bio Medical Waste Bin: | 58      |