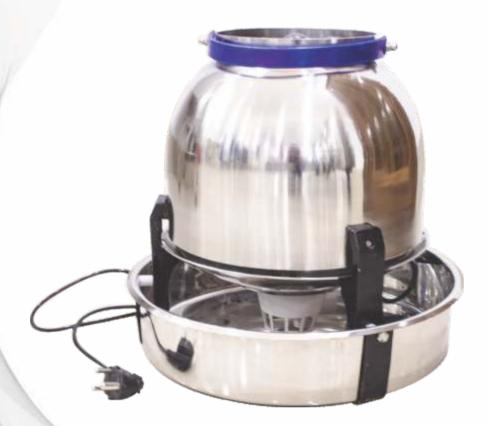

| Wheelchair:              | 29 - 30 |
|--------------------------|---------|
| Hospital Stool & Chair:  | 31      |
| NICU Furniture Equpment: | 32 - 35 |
| Suction Machine:         | 36 - 38 |
| • View Box:              | 39      |
| • Gynae & Labour Table:  | 40 - 43 |
| Sterilizer & Autoclave:  | 44 - 48 |
| Scrub Station & CSSD:    | 49 - 54 |
| Waiting Area Chair:      | 55      |
| Office Furniture:        | 56      |
| ICU Trolley:             | 57      |
| • Bio Medical Waste Bin: | 58      |