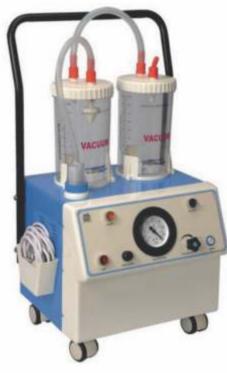

## HOSPITAL FOWLER BED SIS2002A

#### Description:

- 1. Frame work made of Rectangular M.S Tube
- 2. 4 Section Top made of perforated sheet
- 3. Back Rest, Knee Rest Positions manufactured by separate screw from foot end

D

- 4. ABS moulded head and foot panels
- 5. Stainless steel IV rod with four locations
- 6. Bed mounted on 100mm Dia castor (two with brakes)
- 7. Overall size 81L X 35W X 24H inch
- 8. Finish: Epoxy Powder Coated.
- Optional : Fowler Bed Mattress