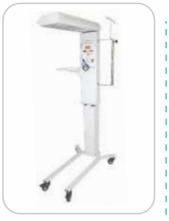

Finish: Pre-treated and Epoxy Powder coated



#### **Dimensions:**

- Size: 35W x 43D x 73H Inch.
- Mattress Size: 27 x 20 x 1.5 Inch
- Monitor Tray Size: 11 x 13 inch

#### **Description:**

- 1. HEATER: ±900 on both sides 2. HEATER ROTATION: parabolic reflector 3. OBSERVATION LAMP: 50W hazzle free halogen lamp
- 4. MONITOR TRA: ABS plastic molded
- 5. SIDE PANELS: unbreakable polycarbonate drop down

E LE LE

**INFANT WARMER** 

**SIS 4200** 

- 6. WHEELS: strong castor wheels with 2 braes
- 7. MATTRESS: waterproof, washable, flame resistant
- 8. MATTRESS FOAM DENSITY: 21-25 KG/M3
- 9. IV POLE: adjustable height with two poles
- 10. INFUSION PUMP STAND: stainless steel rod
- 11. TEMPERATURE SENSOR: thermostat based NTE sensor with high resolution
  - Temperature Control
  - · Alarms.



**STAND WARMER WITH** HEIGHT ADJUSTMENT



#### **STAND WARMER**



WALL MOUNTED



**INFANT WARMER** 

**SIS 5200** 



1

IN IN

**Dimensions:** 

- Size: 35W x 43D x 73H Inch. • Mattress Size: 27 x 20 x 1.5
- Inch

#### **Description:**

- 1. HEATER:  $\pm 900$  on both sides
- 2. HEATER ROTATION: parabolic refector
- 3. OBSERVATION LAMP: 50W hazzle free halogen lamp
- 4. MONITOR TRAY: ABS plastic molded
- 5. SIDE PANELS: unbreakable polycarbonate drop down
- 6. WHEELS: strong castor wheels with 2 brake
- 7. MATTRESS: waterproof, washable, flame resistant
- 8. MATTRESS FOAM DENSITY: 21-25 kg/m3
- 9. IV POLE: adjustable height with two poles
- 10. INFUSION PUMP STAND: stainless steel rod
- 11. TEMPERATURE SENSOR: thermistor based NTE sensors with high resolution
  - Temperature Control