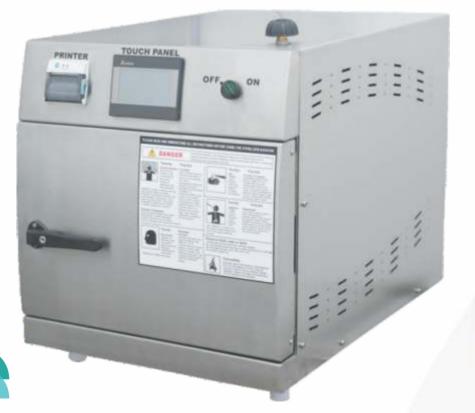

| Wheelchair:              | 29 - 30 |
|--------------------------|---------|
| Hospital Stool & Chair:  | 31      |
| NICU Furniture Equpment: | 32 - 35 |
| Suction Machine:         | 36 - 38 |
| • View Box:              | 39      |
| • Gynae & Labour Table:  | 40 - 43 |
| Sterilizer & Autoclave:  | 44 - 48 |
| Scrub Station & CSSD:    | 49 - 54 |
| Waiting Area Chair:      | 55      |
| Office Furniture:        | 56      |
| ICU Trolley:             | 57      |
| • Bio Medical Waste Bin: | 58      |