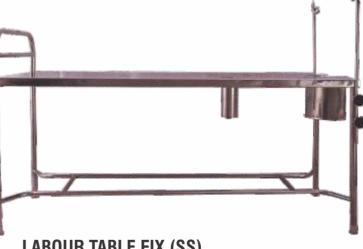

mechanism from back end
- Leg end section adjustable crank mechanism from back end.
- The entire table top gives trendlenberg positions by crank system from back end
- Drop down s.s safety side railing is provided on 3 sides of the table.
- Height adjustable a pair of foam padded knee crutches.
- Patient hand grips made of s.s tubes.
- Supplied with waste collecting s.s bowl on s.s bracket and one S.S.I.V.Rod.
- Optional : Mattress



## OBSTETRIC DELIVERY BED IN 2 PARTS SIS 2055A

#### **Description:**

- Approx. Dimensions: 12"L x 30"W x 30"H.
- Tubular frame work made in two sections.
- Body section with legs mounted on PVC stumps.
- Leg section on swivel castors with brakes.
- Two section cushioned top.
- Height adjustable a pair of knee crutches.
- Pre treated & Epoxy powder coated.



### LABOUR TABLE FIX (SS) SIS 2055

- Wholly made of stainless steel 304G.
- Fixed height.
- SS Litho rod fitted with straps.
- Leg fitted with PVC stump.
- Size: 72" \* 20" \* 32"



## LABOUR DELIVERY ROOM BED (ELECTRIC) SIS 2051



#### **Description:**

- Overall size: 74L X 26W X 24-31H inch.
- Tubular frame work mounted on 125mm dia central locking castors
- Three section top made of Bakelite Sheet with 3 section mattress
- Trendlenburg / Reverse Trendlenburg adjustment through remote control
- · Height adjustment through remote and back section adjustment through remote
- Provided with a pair of Upholstery Lithotomic positions
- S.S telescopic IV Rod
- Detachable S.S Tray

### LABOUR DELIVERY ROOM BED (HYDRAULIC) SIS 2051H

- Overall Size: 74L X 26W X 24-31H inch.
- Tabular Frame