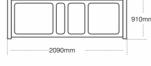

#### **Description:**

- 1. Four Pieces individual Butterfly Side-rails, ABS Moulded.
- 2. Heavy ABS Head and Foot Panel with locking and corner buffer.
- 3. Framework Made-up of M.S Tubes.
- 4. 4 section top made-up of Oval perforated CRCA M.S Sheet.
- 5. Bes Mounted on 5" Imported Castors, 2 with brakes.
- 6. S.S Telescopic I.V Rod with 4 locations.
- 7. Holder for Urine Bag.
- 8. Finish: Pretreated & Epoxy Powder Coated.
- 9. Overall Approx. Size: 82L X 36W X 18-27H inch
- 10. Positions Obtained by smooth Crank system with foldable handle.
- Optional : 4" ICU Bed Mattress

## Description:

1. Advance linear actuator system (02 Pcs Motor,01 Pc Control box, 01 pcs Handset)

2090mr

- 2. Two pieces individual detachable side-rails, Stainless steel.
- 3. Imported ABS Moulded Head and Foot Panel with locking and corner buffer.
- 4. Framework Made-up of M.S Tubes.
- 5. 4 Section top made -up of oval perforated CRCA M.S Sheet.
- 6. Bed Mounted on 4"castors, 2 with brakes.
- 7. Finish: Pre-treated & Epoxy Powder coated.
- 8. Overall Approx.size: 82L X 36W X 24H inch.
- 9. Bed is electric operated positions obtained by remote control.
- Optional : Fowler Bed Mattress