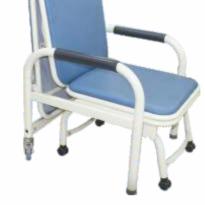

| Wheelchair:              | 29 - 30 |
|--------------------------|---------|
| Hospital Stool & Chair:  | 31      |
| NICU Furniture Equpment: | 32 - 35 |
| Suction Machine:         | 36 - 38 |
| • View Box:              | 39      |
| • Gynae & Labour Table:  | 40 - 43 |
| Sterilizer & Autoclave:  | 44 - 48 |
| Scrub Station & CSSD:    | 49 - 54 |
| Waiting Area Chair:      | 55      |
| Office Furniture:        | 56      |
| ICU Trolley:             | 57      |
| • Bio Medical Waste Bin: | 58      |