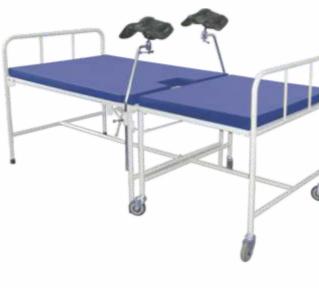

with the pair of S.S lithotomic rod made
- 12 mm S.S Rod
- Back rest adjustable by hand lever
- Epoxy powder coated finish



#### LABOUR OBS/GYNAE TABLE SIS 2054

#### **Description:**

- Overall Approx. Max.size: 72"x27"x30"
- Frame work made of s.s tube.
- Legs fitted with PVC stumps.
- 3 sections top made of S.S. sheet.
- Back rest section adjustable crank mechanism from back end
- Leg end section adjustable crank mechanism from back end.
- The entire table top gives trendlenberg positions by crank system from back end
- Drop down s.s safety side railing is provided on 3 sides of the table.
- Height adjustable a pair of foam padded knee crutches.
- Patient hand grips made of s.s tubes.
- Supplied with waste collecting s.s bowl on s.s bracket and one S.S.I.V.Rod.
- Optional : Mattress



## OBSTETRIC DELIVERY BED IN 2 PARTS SIS 2055A

#### **Description:**

- Approx. Dimensions: 12"L x 30"W x 30"H.
- Tubular frame work made in two sections.
- Body section with legs mounted on PVC stumps.
- Leg section on swivel castors with brakes.
- Two section cushioned top.
- Height adjustable a pair of knee crutches.
- Pre treated & Epoxy powder coated.



### LABOUR TABLE FIX (SS) SIS 2055

- Wholly made of stainless steel 304G.
- Fixed height.
- SS Litho rod fitted with straps.
- Leg fitted with PVC stump.
- Size: 72" \* 20" \* 32"



## LABOUR DELIVERY ROOM BED (ELECTRIC) SIS 2051



#### **Description:**

- Overall size: 74L X 26W X 24-31H inch.
- Tubular frame work mounted on 125mm dia central locking castors
- Three section top made of Bakelite Sheet with 3 section mattress
- T