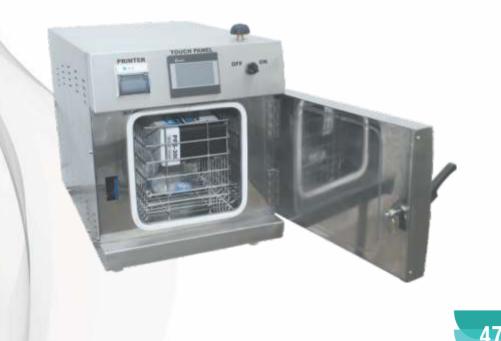

| Wheelchair:              | 29 - 30 |
|--------------------------|---------|
| Hospital Stool & Chair:  | 31      |
| NICU Furniture Equpment: | 32 - 35 |
| Suction Machine:         | 36 - 38 |
| • View Box:              | 39      |
| • Gynae & Labour Table:  | 40 - 43 |
| Sterilizer & Autoclave:  | 44 - 48 |
| Scrub Station & CSSD:    | 49 - 54 |
| Waiting Area Chair:      | 55      |
| Office Furniture:        | 56      |
| ICU Trolley:             | 57      |
| • Bio Medical Waste Bin: | 58      |