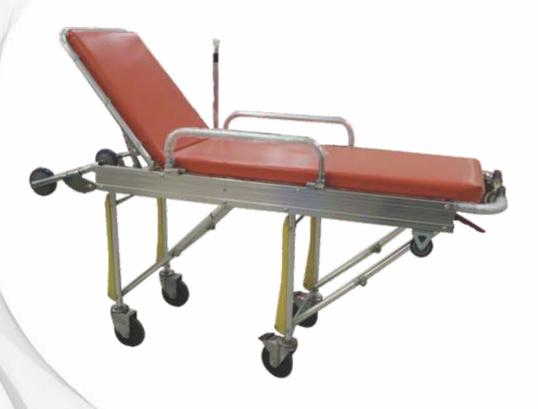

## Contents

• ICU Bed: 01 - 04 • Fowler Bed: 05 - 07 • Accessories: 08 • Semi-Fowler Bed: 09 - 11 • Hospital Plain bed: 12 • Pediatric bed: 13 • Orthopaedic Bed: 14 • Attendent Bed /OPD Furniture: 15 Bedside Locker: 16 • IV Stand: 17 • Cardiac & Overbed Table: 18 • Hospital Trolley & Stretcher: 19 - 28