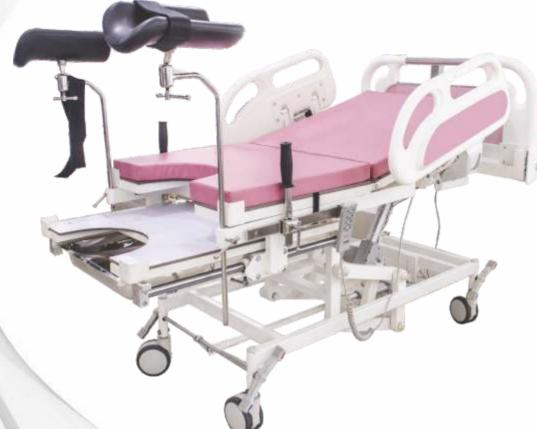

le.
- Height adjustable a pair of foam padded knee crutches.
- Patient hand grips made of s.s tubes.
- Supplied with waste collecting s.s bowl on s.s bracket and one S.S.I.V.Rod.
- Optional : Mattress



## OBSTETRIC DELIVERY BED IN 2 PARTS SIS 2055A

#### **Description:**

- Approx. Dimensions: 12"L x 30"W x 30"H.
- Tubular frame work made in two sections.
- Body section with legs mounted on PVC stumps.
- Leg section on swivel castors with brakes.
- Two section cushioned top.
- Height adjustable a pair of knee crutches.
- Pre treated & Epoxy powder coated.



### LABOUR TABLE FIX (SS) SIS 2055

- Wholly made of stainless steel 304G.
- Fixed height.
- SS Litho rod fitted with straps.
- Leg fitted with PVC stump.
- Size: 72" \* 20" \* 32"



## LABOUR DELIVERY ROOM BED (ELECTRIC) SIS 2051



#### **Description:**

- Overall size: 74L X 26W X 24-31H inch.
- Tubular frame work mounted on 125mm dia central locking castors
- Three section top made of Bakelite Sheet with 3 section mattress
- Trendlenburg / Reverse Trendlenburg adjustment through remote control
- · Height adjustment through remote and back section adjustment through remote
- Provided with a pair of Upholstery Lithotomic positions
- S.S telescopic IV Rod
- Detachable S.S Tray

### LABOUR DELIVERY ROOM BED (HYDRAULIC) SIS 2051H

- Overall Size: 74L X 26W X 24-31H inch.
- Tabular Frame Work mounted on 125mm dia castor two with brakes.
- Three sections top made of M.S Pipe with fixed cushioned mattress.
- Trendlenburg / Reverse Trendlenburg Positions adjustment through Gear Mechanism.
- Height adjustment through Impor