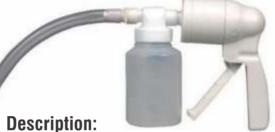

| Wheelchair:              | 29 - 30 |
|--------------------------|---------|
| Hospital Stool & Chair:  | 31      |
| NICU Furniture Equpment: | 32 - 35 |
| Suction Machine:         | 36 - 38 |
| • View Box:              | 39      |
| • Gynae & Labour Table:  | 40 - 43 |
| Sterilizer & Autoclave:  | 44 - 48 |
| Scrub Station & CSSD:    | 49 - 54 |
| Waiting Area Chair:      | 55      |
| Office Furniture:        | 56      |
| ICU Trolley:             | 57      |
| • Bio Medical Waste Bin: | 58      |