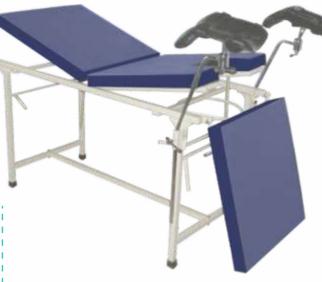

#### **Optional** :

- Fowler Bed Mattress
- Side Railing MS

MATTRESS

WHEELS

Accessories