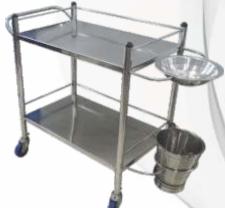

## Contents

• ICU Bed: 01 - 04 • Fowler Bed: 05 - 07 • Accessories: 08 • Semi-Fowler Bed: 09 - 11 • Hospital Plain bed: 12 • Pediatric bed: 13 • Orthopaedic Bed: 14 • Attendent Bed /OPD Furniture: 15 Bedside Locker: 16 • IV Stand: 17 • Cardiac & Overbed Table: 18 • Hospital Trolley & Stretcher: 19 - 28