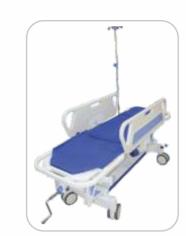

- 5. Four Swivel 5" castors with two brakes.
- 6. Synthetic rubber covered pushing handles.
- 7. S.S.I.V. Rod along with provision at two location and Collapsible side rails.
- 8. Pre-treated & Epoxy Power Coated finish.

#### • Optional: 2" Mattress.

19

• Optional : 2" Mattress

#### LUXURIOUS EMERGENCY RECOVERY TROLLEY

SIS 2007L (Imported type)

#### Description:

- 1. Single crank system, hand rocker system can adjust the stretcher
- 2. Frame is made by aluminum alloy; the surface is made by PE material.
- 3. Automatic lifting gaurd rail made by PE, safe and reliable and can be fixed upward and downward.
- 4. Four wheels adopt central Control system, which is stable and reliable.
- 5. S.S. I.V. rod along with provision.
- 6. **Size:** 77L x 26W x 22-34H inch.

• Optional : Mattress



813

**TRAUMACARE RECOVERY** 

**TROLLEY** 

**SIS 2007T** 

#### **Description:**

- 1. Framework made of mild steel epoxy coated finish with X-ray translucent Top.
- 2. Imported collapsible side railings.
- 3. Equipped with Hydraulic Pump.
- 4. Equipped with I.V. Pole, drainage hook & bumper protection.
- 5. Back rest adjustable by Gas spring, Knee rest adjustable by super smooth crank, other function adjustable by hydraulic mechanism.

6. 5" dia noiseless castors with simultaneous braking system which locks / unlock 2 castors which single pedal press.

7. Approx. Size : 82L x 34W x 24-36 inch

• Optional : Mattress



#### TRANSFER STRETCHER CUM MEDICAL TROLLEY SIS 2007B



#### **Description:**

- 1. The main stretcher made of high quality aluminum materials.
- 2. High stretcher allo