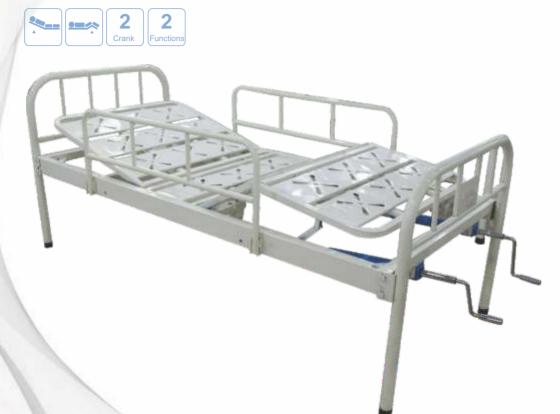

#### ICU MECHANICAL BED SIS 2003E (5 functions )

#### **Description:**

- 1. Two pieces individual detachable side-rails, stainless steel.
- 2. Heavy ABS Moulded Head and Foot Panel with locking and corner buffer.
- 3. Framework Made-up of M.S Tubes.
- 4. 4 Section top made-up of Oval perforated CRCA M.S. Sheet.
- 5. Bed Mounted on 5" castors, 2 with brakes.
- 6. S.S Telescope I.V Rod with 4 locations.
- 7. Holder for urine bag.
- 8. Finish: Pre-treated & Epoxy Powder Coated.
- 9. Overall Approx. Size: 82L X 35W X 24-31H inch.
- 10. Positions Obtained by smooth crank system with foldable handle
- Optional : ICU Bed Mattress

Also available in wooden colour

ΠΔ