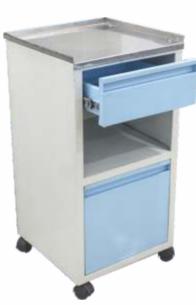

abric is pressed artificial leather
- 4. Lags fitted with PVC Stumps.

## HOSPOTAL SOFA CUM BED SIS 2006E

- 1. Seat size: 65 inches x 32 inches
- 2. Frame work made of MS tubes
- 3. The fabric is pressed PVC artificial leather
- 4. Angles manually adjustable
- 5. One IV rod will be provided
- 6. Finish: Epoxy Power Coated.



## BED SIDE LOCKER SIS 2042



#### **Description:**

It is fully made of High quality ABS engineering plastic and shaped by injection machine equipped with one food tray, one drawer, one storage cupboard and two towel shelf on both sides

#### SEMI DX BEDSIDE LOCKER SIS 2042 A



#### Description:

locker made of machine pressed CRCA sheet .Enclosed on 3 sides with drawer on telescopic channel with membrane top drawer & door.

#### DX BEDSIDE LOCKER SIS SIS 2042 B



#### **Description:**

locker made of machine pressed CRCA sheet .Enclosed on 3 sides with drawer on telescopic channel. Provided with 55 dia reviving castor with SS top having edges raised on 3 side pretreated on epoxy powder coated finished.



## BED SIDE LOCKER SIS 2043

#### **Description:**

- 1. Size: 16L X 16W X 32H inch.
- 2. Joint less double S.S Top
- 3. One box with door made of MS sheet
- 4. Four MS legs fitted with PVC stumps
- 5. Finish: Pre-treated and Epoxy powder coated
- \* Also available in single SS top



16

## RECTANGULAR SS BEDSIDE TABLE SIS 2043B

- 1. Rectangular trolley with 3 shelves and top complete stainless steel
- 2. Shelves and top made from 1 mm thick S.S 304 grade
- 3. Railings on three side of each shelf and top (8mm dia. S,S bar)
- 4. Vertical Sectio