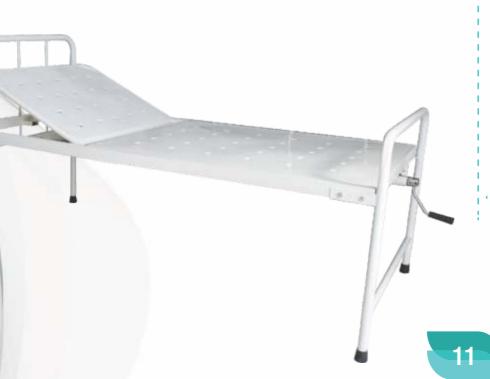

#### SEMI FOWLER BED WITH OVER BED TABLE SIS 2003M

#### **Description:**

- 1. Two pieces individual imported Collapsible side railings.
- 2. Double Manual crank system.
- 3. Framework Made-up of MS Tubes.
- 4. ABS bed head board and bed surface, four aluminum bar fence and dining table can go up & down.
- 5. Bed mounted on 4"universal Castors with 2 brakes.
- 9. Four Locations for I.V.Rod.
- 10. Finish: Pre-treated & Epoxy Power Coated.
- 11. Overall Approx Size: 82L X 36W X 24H inch
- Optional : Over Bed Table, Bed Mattress.