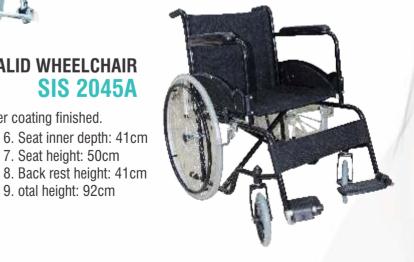

| Wheelchair:              | 29 - 30 |
|--------------------------|---------|
| Hospital Stool & Chair:  | 31      |
| NICU Furniture Equpment: | 32 - 35 |
| Suction Machine:         | 36 - 38 |
| • View Box:              | 39      |
| • Gynae & Labour Table:  | 40 - 43 |
| Sterilizer & Autoclave:  | 44 - 48 |
| Scrub Station & CSSD:    | 49 - 54 |
| Waiting Area Chair:      | 55      |
| Office Furniture:        | 56      |
| ICU Trolley:             | 57      |
| • Bio Medical Waste Bin: | 58      |