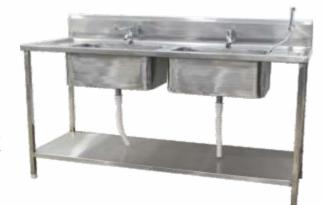

inage is precisely designed to avoid any overflowing
- With its time out control, these sinks have the capability to provide the convenience to the user and also work as a water saving concept
- Two users scrubbing with sensor (Timer) & foot operated.
- User can set the time as per their need.
- Overall Size: 63Lx24Wx57H



SCRUB STATION WITH SENSOR & FOOT OPERATED SIS 2058C 3 Way

- The HV electrical components are housed in the junction box
- The fascia is 24 VAC operated
- It complies with LV requirement
- The bowl is constructed in such a manner that will eradicate back splash of water
- The drainage is precisely designed to avoid any overflowing
- With its time out control, these sinks have the capability to provide the convenience to the user and also work as a water saving concept



## DOUBLE SINK

#### **Description:**

The work top will be made from 1.5 mm thick stainless steel 304 quality materials with two sinks of size 600 mm x 400 mm x 300 mm deep. The unit will be provided with four nos. stainless steel vertical square tubular legs with horizontal brace of size 35 mm x 35 mm x 1.2 mm thick with height adjustable nylon bullet feet at bottom. It will have 150 mm high splash back made of stainless steel material. Drain valve with removable strainer will be provided on both the sinks. Jaguar make mixing faucet with swivel spout and provision for water spray gun will be provided for cold and hot water.

The unit will be duly buffed and polished to matt finish. All sharp corners are made round. All the welding will be done by argon arc process.

## CLOSE TRANSPORT