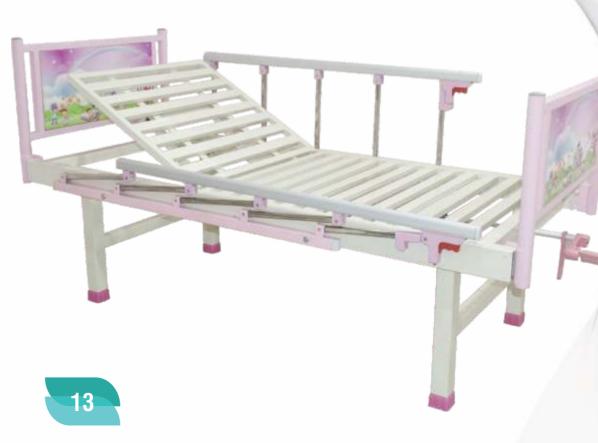

#### ICU MECHANICAL BED SIS 2003E (5 functions )

#### **Description:**

- 1. Two pieces individual detachable side-rails, stainless steel.
- 2. Heavy ABS Moulded Head and Foot Panel with locking and corner buffer.
- 3. Framework Made-up of M.S Tubes.
- 4. 4 Section top made-up of Oval perforated CRCA M.S. Sheet.
- 5. Bed Mounted on 5" castors, 2 with brakes.
- 6. S.S Telescope I.V Rod with 4 locations.
- 7. Holder for urine bag.
- 8. Finish: Pre-treated & Epoxy Powder Coated.
- 9. Overall Approx. Size: 82L X 35W X 24-31H inch.
- 10. Positions Obtained by smooth crank system with foldable handle
- Optional : ICU Bed Mattress

Also available in wooden colour

ΠΔ