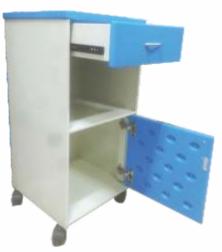

## Contents

• ICU Bed: 01 - 04 • Fowler Bed: 05 - 07 • Accessories: 08 • Semi-Fowler Bed: 09 - 11 • Hospital Plain bed: 12 • Pediatric bed: 13 • Orthopaedic Bed: 14 • Attendent Bed /OPD Furniture: 15 Bedside Locker: 16 • IV Stand: 17 • Cardiac & Overbed Table: 18 • Hospital Trolley & Stretcher: 19 - 28