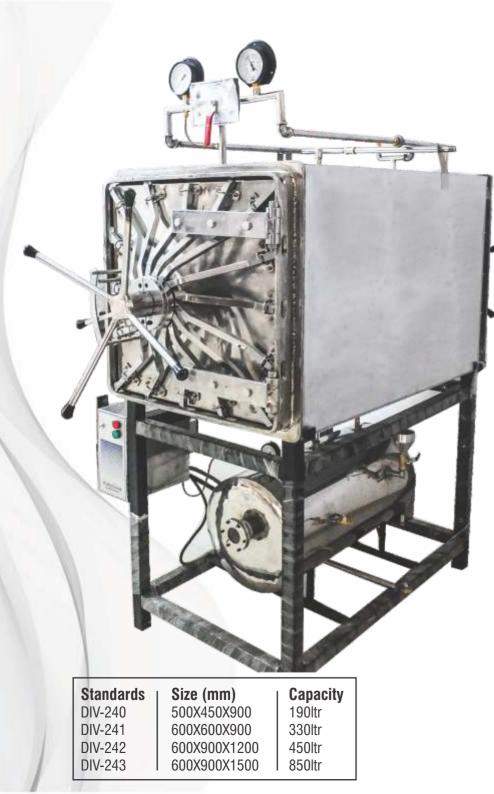

## SEMI-FOWLER BED MANUAL SIS 2003

- 1. Frame work made of Rectangular M.S Tube
- 2. 2 Section top made of perforated M.S Sheet.
- 3. Back Rest Section , manufactured by Screw Handle from Foot End
- 4. Matsu Head & Foot Panels.
- 5. Four Locations for I.V Rod
- 6. Overall Size: 78L X 35W X 24H inch
- 7. Finish: Epoxy Powder Coated.
- Optional: Semi Fowler bed Mattress, collapsible side railings, Wheels.