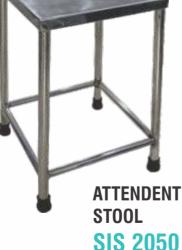

| Wheelchair:              | 29 - 30 |
|--------------------------|---------|
| Hospital Stool & Chair:  | 31      |
| NICU Furniture Equpment: | 32 - 35 |
| Suction Machine:         | 36 - 38 |
| • View Box:              | 39      |
| • Gynae & Labour Table:  | 40 - 43 |
| Sterilizer & Autoclave:  | 44 - 48 |
| Scrub Station & CSSD:    | 49 - 54 |
| Waiting Area Chair:      | 55      |
| Office Furniture:        | 56      |
| ICU Trolley:             | 57      |
| • Bio Medical Waste Bin: | 58      |