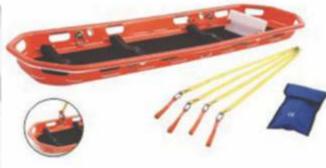

p to 120 kg.Product weight: 40 kg.
- Diameter of the castors: 125 mm.

Applicable for various kinds of hospitals, emergency centers, ambulances and battle fields

## SCOOP STRETCHER SIS 2017A



#### **Description:**

- Product Size (LxWxH): 65L X17W X 3H inch(min) 79Lx17W x.3H(max)
- Net Weight : 9Kg
- The bearing pressure: <159 kg
- Dimension of the packing box: 123X 45 X11 cm.
- Gross Weight: 11 kg

## SPINE BOARD STRETCHER SIS 2017B



- Size : 72 L X 18W X 3H inch
- Self Weight : 7.5 kg
- Load Weight : 159 kg



#### **HEAD IMMOBILLIZE SIS 2017C**



#### **Description:**

- Size: 17L X 10W X 7H inch
- Self Weight: 1 Kg

#### **FOLDING STRETCHER** SINGLE FOLD **SIS 2017F**

- **Description:**  Product Size: 83 X 21inch
- M.S Tubular or Aluminium.

#### **BASKET STRETCHER SIS 2017D**





#### **Description:** • Size: 17 L X 10W X7H inch

• Self Weigh : 1 Kg



#### **FOLDING STRETCHER** FOUR FOLD **SIS 2017G**

- Product Size: 83Lx24Wx4H inch
- Net Weight: 6 kg
- Dimension of the packing box: 60 X 58 X 25 cm.(5 Pcs./Box)
- Gross Weight: 32 Kg



## MEDICINE TROLLEY SIS 2011



#### **Description:**

- 1. Overall Approx. Size: 30L X 18W X 32H inch
- 2. Frame work of SS tubes mounted on 7.5 cms castors.
- 3. 2 S.S Shelves with 3 side railing on top shelves.
- 4. Trolley has provided two drawers for medicine.
- 5. Wholly made of 304G stainless steel.

## INSTRUMENT TROLLEY

#### **Description:**

INSTRUMENT Trolley with two S.S Shelves, Frame made of stainless steel Mounted on five 7.5 cm.swivel castors. Wholly made of 304G stainless steel. Size: (39L x 14W X 34H) cms. AL