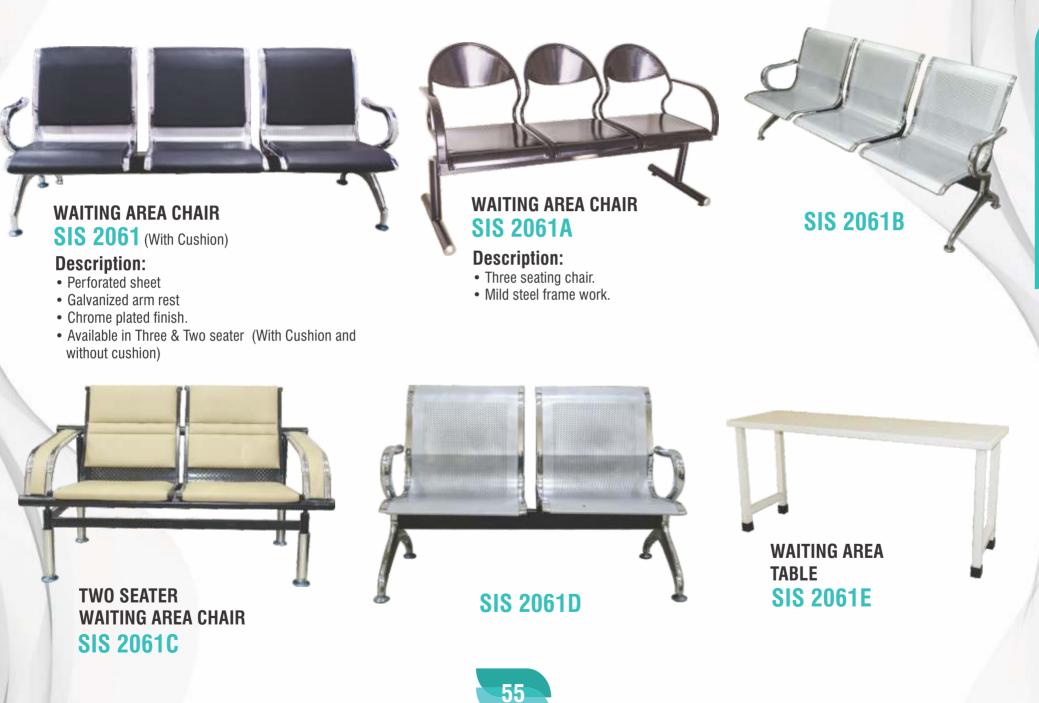

| Wheelchair:              | 29 - 30 |
|--------------------------|---------|
| Hospital Stool & Chair:  | 31      |
| NICU Furniture Equpment: | 32 - 35 |
| Suction Machine:         | 36 - 38 |
| • View Box:              | 39      |
| • Gynae & Labour Table:  | 40 - 43 |
| Sterilizer & Autoclave:  | 44 - 48 |
| Scrub Station & CSSD:    | 49 - 54 |
| Waiting Area Chair:      | 55      |
| Office Furniture:        | 56      |
| ICU Trolley:             | 57      |
| • Bio Medical Waste Bin: | 58      |