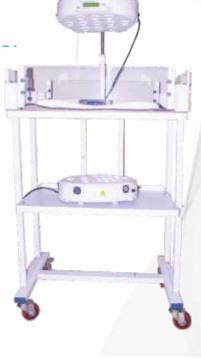

swiveling anti-static and lockable castor wheels

- LED phototherapy from above
- LED phototherapy with baby tray
- LED phototherapy from below
- LED double surface phototherapy unit
- LED double surface phototherapy unit with detachable trolley



#### Description: Uniform light distribution

- With 11 high intensity LED lamps.
- lamp unit size 45cm x 30cm x 5cm
- Lamp tilt up to 90o
- Height adjustability up to 50cm
- Life of lamps-30000 hours
- Zero noise cooling fan
- Effective irradiance  $> 30 \mu$ w/cm2
- Smooth mobility lockable,anti-static caster wheels
- Easy installation & low maintenance

#### Light weight

Lamp unit weight not more than 3 kg. Easily removable from trolley to use over incubator or under surface photothetapy.

### LED DOUBLE SURFACE PHOTOTHERAPY UNIT SIS 2061



## SURGIVAC



#### **Description:**

- Housing: Power Coated Anti Corrosive MS.
- Jars: Glass 2 x 1.5 liters capacity.
- Overflow Protection: Mechanical Type.
- Tubing: Non-Collapsible suction tubing.
- Vacuum Gauge: 2.5inch, 0-760 mm Hg.
- Filter: Bacterial filter Autoclavable / Reusable.
- Pump Type: Oil Immersed Rotary vane.
- Capacity: -710mmHg ± 10 at 25~30LPM
- Noise Level: < 50dB A  $\pm$  3 Almost whispers.
- Motor: 1/4 HP, FHP
- Power: 220/230V AC, 50Hz ,180W
- RPM: 1440

### INSTAVAC SIS 2026A



#### **Description:**

- Housing: Complete ABS (Plastic)
- Jars: Polycarbonate 2 x 2.0 liters capacity.
- Overflow Protection: Mechanical Type.
- Tubing: Non-Collapsible suction tubing.
- Vacuum Gauge: 3.0inch, 0-760 mm Hg.
- Filter: Bacterial filter Autoclavable / Reusable.
- Pump Ty