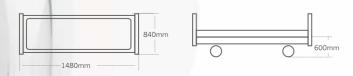

S Sheet.
- 3. Met shoe moulded Head & Foot panels.
- 4. Locations for four I.V Rod
- 5. Overall Size: 72L X 35W X 24H inch.
- 6. Finish: Epoxy Powder Coated.
- Optional: Plain bed Mattress.



## HOSPITAL PLAIN BED (GENERAL) SIS 2005



- 1. Frame work made of angular M.S tube.
- 2. Top made of CRCA 18/20G Sheet
- 3. Tubular Head & Foot bows of unequal height.
- 4. Overall Size: 72L X 35W X 24H inch.
- 5. Finish: Epoxy Powder Coated
- Optional: Plain bed Mattress.

## PEDIATRIC BED SIS 2006



#### **Description:**

- 1. Main frame of rectangular pipe
- 2. Perforated CRCA sheet top
- 3. Tubular head & foot bows of equal height with vertical tube supports.
- 4. Drop down type safety side railings.
- 5. Size: 54L X 30W X 24H inch
- 6. Epoxy Powder Coated
- Optional: Pediatric bed Mattress.



#### PEDIATRIC BED SIS 20061 (Imported type)

- 1. Head of bed & End of bed: High quality steel pipe coating head of the bed.
- 2. Constitution of bed surface: 20x40mm square tube surface.
- 3. Guardrail: Five column aluminum alloy guardrail.
- 4. Castors: Optional.
- 5. **Cranks:** ABS telescopic hidden hand crank.
- 6. **Optional:** Special wooden table IV pole.
- 7. Load bearing: load bearing  $\geq$  250kg
- 8. Overall size: 74L x 34W x 24H inch
- 9. Back lifting angel: 0-75°  $\,$
- Optional: Pediatric bed Mattress.



## MATERNITY AND CHILD HOSPITAL BED SIS 2006C



#### **Description:**

- 1. Double manual crank system.
- 2. Pink color ABS Head & Foot bows and Collapsible railings.
- 3. 5"universal castors wheel with two brakes.
- 4. Maximum load capacity: 220Kg
- 5. SS Telescopic