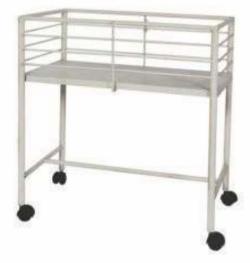

## Contents

• ICU Bed: 01 - 04 • Fowler Bed: 05 - 07 • Accessories: 08 • Semi-Fowler Bed: 09 - 11 • Hospital Plain bed: 12 • Pediatric bed: 13 • Orthopaedic Bed: 14 • Attendent Bed /OPD Furniture: 15 Bedside Locker: 16 • IV Stand: 17 • Cardiac & Overbed Table: 18 • Hospital Trolley & Stretcher: 19 - 28

| Wheelchair:              | 29 - 30 |
|--------------------------|---------|
| Hospital Stool & Chair:  | 31      |
| NICU Furniture Equpment: | 32 - 35 |
| Suction Machine:         | 36 - 38 |
| • View Box:              | 39      |
| • Gynae & Labour Table:  | 40 - 43 |
| Sterilizer & Autoclave:  | 44 - 48 |
| Scrub Station & CSSD:    | 49 - 54 |
| Waiting Area Chair:      | 55      |
| Office Furniture:        | 56      |
| ICU Trolley:             | 57      |
| • Bio Medical Waste Bin: | 58      |