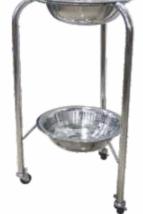

| Wheelchair:              | 29 - 30 |
|--------------------------|---------|
| Hospital Stool & Chair:  | 31      |
| NICU Furniture Equpment: | 32 - 35 |
| Suction Machine:         | 36 - 38 |
| • View Box:              | 39      |
| • Gynae & Labour Table:  | 40 - 43 |
| Sterilizer & Autoclave:  | 44 - 48 |
| Scrub Station & CSSD:    | 49 - 54 |
| Waiting Area Chair:      | 55      |
| Office Furniture:        | 56      |
| ICU Trolley:             | 57      |
| • Bio Medical Waste Bin: | 58      |