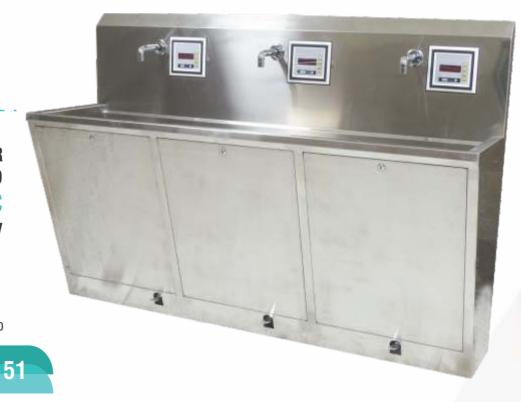

ed Scrub Station, made of heavy duty Stainless Steel 304 grade designed for splash free usage without touching the taps soap dispensers directly without the handle.



#### SCRUB STATION WITH SENSOR & FOOT OPERATED SIS 2058B 2 Way

#### **Description:**

- The HV electrical components are housed in the junction box
- The fascia is 24 VAC operated
- It complies with LV requirement
- The bowl is constructed in such a manner that will eradicate back splash of water
- The drainage is precisely designed to avoid any overflowing
- With its time out control, these sinks have the capability to provide the convenience to the user and also work as a water saving concept
- Two users scrubbing with sensor (Timer) & foot operated.
- User can set the time as per their need.
- Overall Size: 63Lx24Wx57H



SCRUB STATION WITH SENSOR & FOOT OPERATED SIS 2058C 3 Way

- The HV electrical components are housed in the junction box
- The fascia is 24 VAC operated
- It complies with LV requirement
- The bowl is constructed in such a manner that will eradicate back splash of water
- The drainage is precisely designed to avoid any overflowing
- With its time out control, these sinks have the capability to provide the convenience to the user and also work as a water saving concept



## DOUBLE SINK

#### **Description:**

The work top will be made from 1.5 mm thick stainless steel 304 quality materials with two sinks of size 600 mm x 400 mm x 300 mm deep. The unit will be provided with four nos. stainless steel vertical square tubular legs with horizontal brace of size 35 mm x 35 mm x 1.2 mm thick wi