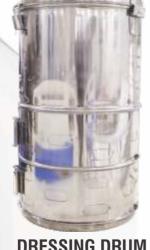

| Wheelchair:              | 29 - 30 |
|--------------------------|---------|
| Hospital Stool & Chair:  | 31      |
| NICU Furniture Equpment: | 32 - 35 |
| Suction Machine:         | 36 - 38 |
| • View Box:              | 39      |
| • Gynae & Labour Table:  | 40 - 43 |
| Sterilizer & Autoclave:  | 44 - 48 |
| Scrub Station & CSSD:    | 49 - 54 |
| Waiting Area Chair:      | 55      |
| Office Furniture:        | 56      |
| ICU Trolley:             | 57      |
| • Bio Medical Waste Bin: | 58      |