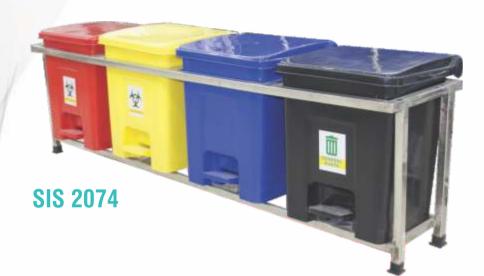

| Wheelchair:              | 29 - 30 |
|--------------------------|---------|
| Hospital Stool & Chair:  | 31      |
| NICU Furniture Equpment: | 32 - 35 |
| Suction Machine:         | 36 - 38 |
| • View Box:              | 39      |
| • Gynae & Labour Table:  | 40 - 43 |
| Sterilizer & Autoclave:  | 44 - 48 |
| Scrub Station & CSSD:    | 49 - 54 |
| Waiting Area Chair:      | 55      |
| Office Furniture:        | 56      |
| ICU Trolley:             | 57      |
| • Bio Medical Waste Bin: | 58      |