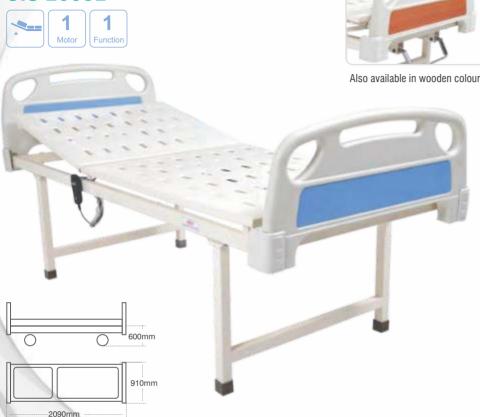

## SEMI-FOWLER BED ELECTRIC SIS 2003E

#### **Description:**

- 1. Advance linear actuator system [01 Pcs Motor, 01 Pcs Control box, 01 Pcs Handset]
- 2. ABS Head and Foot Panel with locking and corner buffer.
- 3. Frame work made of Rectangular M.S Tube
- 4. 2 Section Top made-up of oval perforated CRCA M.S Sheet.
- 5. Leg fitted with PVC Stumps.
- 6. Four Locations for I.V Rod
- 7. Finish: Pretreated & Epoxy Power Coated.
- 8. Overall Size: 82L X 36W X 24H inch
- 9. Positions Obtained by Hand Remote.
- 10. Back rest elevation
- Optional: Semi Fowler bed Mattress, collapsible side railings, Wheels.