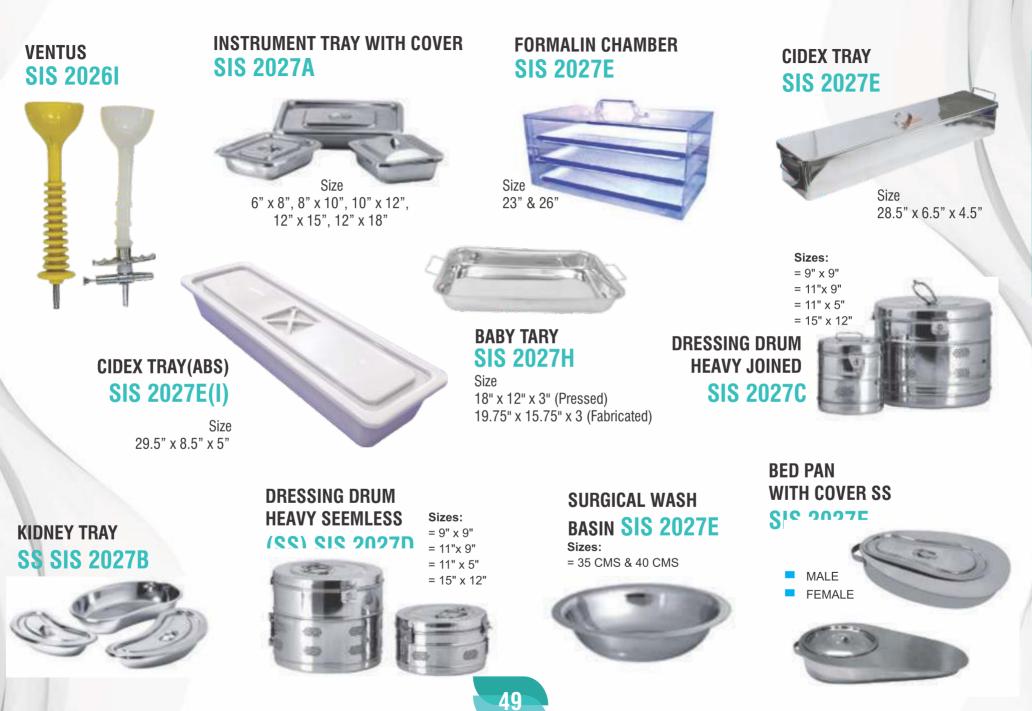

utical labs & production units, animal housed and poultry sheds, hatcheries & egg storages, Silk worm rearing houses in sericulture industries etc.instantly converts liquids formalin into true aerosol particles

= a single unit can sterilize 250 cu.mtrs.about 9000 cu.ft.in just 30-60 min suitable to work on 220 v, and stainless steel body in following capacities.

Stainless steel Gr. 304, autoclavable, leak proof tank set.



**Optional:** Metering valve

for medium to heavy

fog generation

## ACRIAL DISINFACTOR SYSTEM SIS 2056A

- UL & CE approved powerful turbo motors deliver 90% more thrust & spread.
- Complies to sterile area norms.
- Mirror polished inner surface inside s.s tank sound level below intl.norms.
- Electric shockproof motor housing made of unbreakable engg.plastics.







Scrub Station & CSSD



**URINAL POT SS SIS 2027G** 



**SIS 2027I** 





**KNIFE DISH SIS 2027J** Size: 8" x 3"

**STERILIZER WARE MESS TRAY SIS 2027K** 



**LOTION BOWL SIS 2027M** 



**STERILIZATION CONTAINER SIS 2027L** 

> **BOWL STAND** DOUBLE **SIS 2032A ALSO AVAILABLE IN SINGLE STAND**

> > 50





**CATHITAR TRAY SIS 20270** 



**DRESSING DRUM SIS 2027P** 



LIFTER JAR **SIS 2027N** 



**SIS 2032 KICK BOWL** 

## SCRUB STATION DOUBLE SIS 2058

#### **Description:**

Elbow operated wall mounted Scrub Station, made of heavy duty Stainless Steel 304 grade designed for splash free usage without touching the taps soap dispensers directly without the handle.



#### SCRUB STATION WITH SENSOR & FOOT OPERATED SIS 2058B 2 Way

#### **Description:**

- The HV electrical components