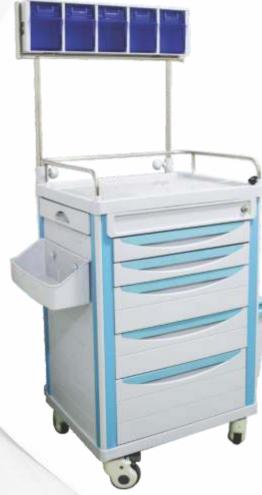

## Contents

• ICU Bed: 01 - 04 • Fowler Bed: 05 - 07 • Accessories: 08 • Semi-Fowler Bed: 09 - 11 • Hospital Plain bed: 12 • Pediatric bed: 13 • Orthopaedic Bed: 14 • Attendent Bed /OPD Furniture: 15 Bedside Locker: 16 • IV Stand: 17 • Cardiac & Overbed Table: 18 • Hospital Trolley & Stretcher: 19 - 28

| Wheelchair:              | 29 - 30 |
|--------------------------|---------|
| Hospital Stool & Chair:  | 31      |
| NICU Furniture Equpment: | 32 - 35 |
| Suction Machine:         | 36 - 38 |
| • View Box:              | 39      |
| • Gynae & Labour Table:  | 40 - 43 |
| Sterilizer & Autoclave:  | 44 - 48 |
| Scrub Station & CSSD:    | 49 - 54 |
| Waiting Area Chair:      | 55      |
| Office Furniture:        | 56      |
| ICU Trolley:             | 57      |
| • Bio Medical Waste Bin: | 58      |