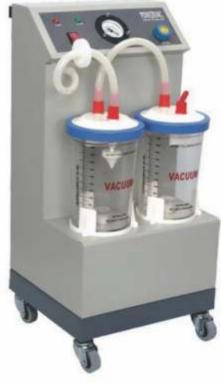

## HOSPITAL FOWLER BED SIS2002B

#### **Description:**

- 1. Frame work made of Rectangular steel tubes.
- 2. 4 sections top made of perforated M.S Sheet with mattress guards.
- 3. Back Rest And knee Rest positions maneuvered by separate screw from foot End
- 4. Tubular head and foot bow
- 5. Four IV Road Locations
- 6. Bed Mounted on 100m Dia Castor (Two with brakes)
- 7. Overall Size: 81L X 35W X 24H inch
- 8. Finish: Epoxy Powder Coated.

#### **Optional** :

- Fowler Bed Mattress
- Side Railing MS

MATTRESS

WHEELS

Accessories