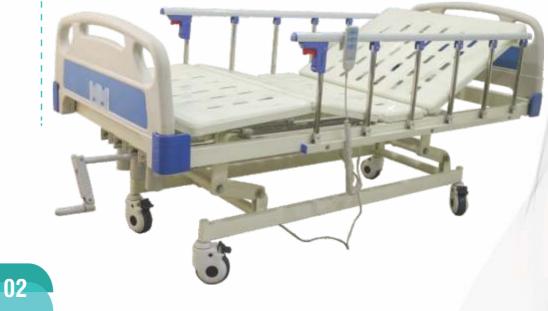

#### ICU MECHANICAL BED SIS 2003E (5 functions )

#### **Description:**

- 1. Two pieces individual detachable side-rails, stainless steel.
- 2. Heavy ABS Moulded Head and Foot Panel with locking and corner buffer.
- 3. Framework Made-up of M.S Tubes.
- 4. 4 Section top made-up of Oval perforated CRCA M.S. Sheet.
- 5. Bed Mounted on 5" castors, 2 with brakes.
- 6. S.S Telescope I.V Rod with 4 locations.
- 7. Holder for urine bag.
- 8. Finish: Pre-treated & Epoxy Powder Coated.
- 9. Overall Approx. Size: 82L X 35W X 24-31H inch.
- 10. Positions Obtained by smooth crank system with foldable handle
- Optional : ICU Bed Mattress

Also available in wooden colour

ΠΔ