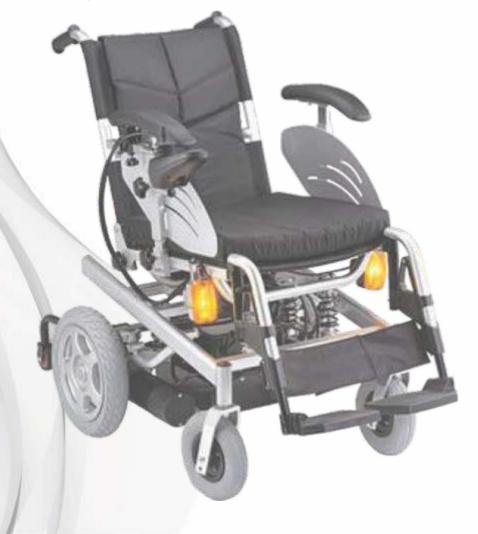

| Wheelchair:              | 29 - 30 |
|--------------------------|---------|
| Hospital Stool & Chair:  | 31      |
| NICU Furniture Equpment: | 32 - 35 |
| Suction Machine:         | 36 - 38 |
| • View Box:              | 39      |
| • Gynae & Labour Table:  | 40 - 43 |
| Sterilizer & Autoclave:  | 44 - 48 |
| Scrub Station & CSSD:    | 49 - 54 |
| Waiting Area Chair:      | 55      |
| Office Furniture:        | 56      |
| ICU Trolley:             | 57      |
| • Bio Medical Waste Bin: | 58      |