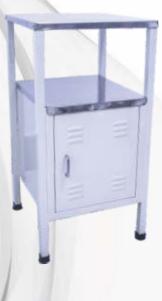

y adjustable
- 5. One IV rod will be provided
- 6. Finish: Epoxy Power Coated.



## BED SIDE LOCKER SIS 2042



#### **Description:**

It is fully made of High quality ABS engineering plastic and shaped by injection machine equipped with one food tray, one drawer, one storage cupboard and two towel shelf on both sides

#### SEMI DX BEDSIDE LOCKER SIS 2042 A



#### Description:

locker made of machine pressed CRCA sheet .Enclosed on 3 sides with drawer on telescopic channel with membrane top drawer & door.

#### DX BEDSIDE LOCKER SIS SIS 2042 B



#### **Description:**

locker made of machine pressed CRCA sheet .Enclosed on 3 sides with drawer on telescopic channel. Provided with 55 dia reviving castor with SS top having edges raised on 3 side pretreated on epoxy powder coated finished.



## BED SIDE LOCKER SIS 2043

#### **Description:**

- 1. Size: 16L X 16W X 32H inch.
- 2. Joint less double S.S Top
- 3. One box with door made of MS sheet
- 4. Four MS legs fitted with PVC stumps
- 5. Finish: Pre-treated and Epoxy powder coated
- \* Also available in single SS top



16

## RECTANGULAR SS BEDSIDE TABLE SIS 2043B

- 1. Rectangular trolley with 3 shelves and top complete stainless steel
- 2. Shelves and top made from 1 mm thick S.S 304 grade
- 3. Railings on three side of each shelf and top (8mm dia. S,S bar)
- 4. Vertical Section 20 x 20mm S.S tube. 1.25 mm thick.
- 5. 50 mm dia non rusting castors

I.V STAND STAINLESS SIS 2031

## I.V STAND STAINLESS SIS 2031 A

#### **Description:**

1. Stainless steel tubular constructor.

2. Five legs MS crusting base with 50mm dia.