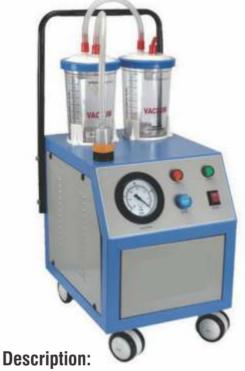

#### HOSPITAL FOWLER BED SIS2002B (2 Function) (imported)

#### **Description:**

1. Tubular Head and Foot Bows of unequal height with vertical tube support.

- 2. Framework Made-up of M.S. Tubes.
- 3. 4 section top made of laser welded CRCA M.S.Sheet.
- 4. Four locations for I.V.Rod.
- 5. Imported M.S. Drop side railings.
- 6. Finish: Pretreated & Epoxy Power coated.
- 7. Overall Approx Size: 82L X 36W X 24H inch
- Optional : Fowler Bed Mattress