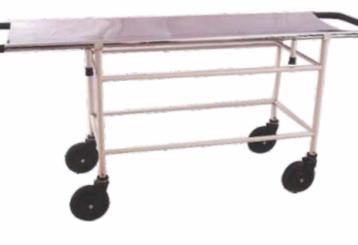

## Contents

• ICU Bed: 01 - 04 • Fowler Bed: 05 - 07 • Accessories: 08 • Semi-Fowler Bed: 09 - 11 • Hospital Plain bed: 12 • Pediatric bed: 13 • Orthopaedic Bed: 14 • Attendent Bed /OPD Furniture: 15 Bedside Locker: 16 • IV Stand: 17 • Cardiac & Overbed Table: 18 • Hospital Trolley & Stretcher: 19 - 28