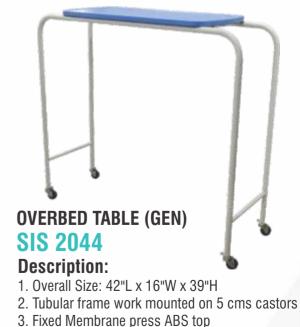

## Contents

• ICU Bed: 01 - 04 • Fowler Bed: 05 - 07 • Accessories: 08 • Semi-Fowler Bed: 09 - 11 • Hospital Plain bed: 12 • Pediatric bed: 13 • Orthopaedic Bed: 14 • Attendent Bed /OPD Furniture: 15 Bedside Locker: 16 • IV Stand: 17 • Cardiac & Overbed Table: 18 • Hospital Trolley & Stretcher: 19 - 28