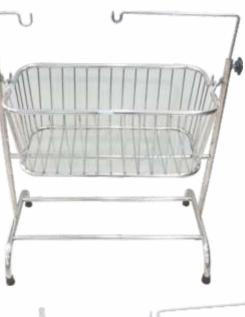

## Contents

• ICU Bed: 01 - 04 • Fowler Bed: 05 - 07 • Accessories: 08 • Semi-Fowler Bed: 09 - 11 • Hospital Plain bed: 12 • Pediatric bed: 13 • Orthopaedic Bed: 14 • Attendent Bed /OPD Furniture: 15 Bedside Locker: 16 • IV Stand: 17 • Cardiac & Overbed Table: 18 • Hospital Trolley & Stretcher: 19 - 28

| Wheelchair:              | 29 - 30 |
|--------------------------|---------|
| Hospital Stool & Chair:  | 31      |
| NICU Furniture Equpment: | 32 - 35 |
| Suction Machine:         | 36 - 38 |
| • View Box:              | 39      |
| • Gynae & Labour Table:  | 40 - 43 |
| Sterilizer & Autoclave:  | 44 - 48 |
| Scrub Station & CSSD:    | 49 - 54 |
| Waiting Area Chair:      | 55      |
| Office Furniture:        | 56      |
| ICU Trolley:             | 57      |
| • Bio Medical Waste Bin: | 58      |