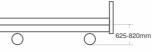

#### **Description:**

- 1. Advance linear actuator system [01 Pcs Motor, 01 Pcs Control box, 01 Pcs Handset]
- 2. ABS Head and Foot Panel with locking and corner buffer.
- 3. Frame work made of Rectangular M.S Tube
- 4. 2 Section Top made-up of oval perforated CRCA M.S Sheet.
- 5. Leg fitted with PVC Stumps.
- 6. Four Locations for I.V Rod
- 7. Finish: Pretreated & Epoxy Power Coated.
- 8. Overall Size: 82L X 36W X 24H inch
- 9. Positions Obtained by Hand Remote.
- 10. Back rest elevation
- Optional: Semi Fowler bed Mattress, collapsible side railings, Wheels.

## SEMI-FOWLER BED MANUAL SIS 2003

- 1. Frame work made of Rectangular M.S Tube
- 2. 2 Section top made of perforated M.S Sheet.
- 3. Back Rest Section , manufactured by Screw Handle from Foot End
- 4. Matsu Head & Foot Panels.
- 5. Four Locations for I.V Rod
- 6. Overall Size: 78L X 35W X 24H inch
- 7. Finish: Epoxy Powder Coated.
- Optional: Semi Fowler bed Mattress, collapsible side railings, Wheels.