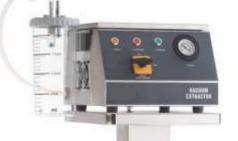

## HOSPITAL FOWLER BED SIS2002A

#### Description:

- 1. Frame work made of Rectangular M.S Tube
- 2. 4 Section Top made of perforated sheet
- 3. Back Rest, Knee Rest Positions manufactured by separate screw from foot end

D

- 4. ABS moulded head and foot panels
- 5. Stainless steel IV rod with four locations
- 6. Bed mounted on 100mm Dia castor (two with brakes)
- 7. Overall size 81L X 35W X 24H inch
- 8. Finish: Epoxy Powder Coated.
- Optional : Fowler Bed Mattress

## HOSPITAL FOWLER BED SIS2002B

#### **Description:**

- 1. Frame work made of Rectangular steel tubes.
- 2. 4 sections top made of perforated M.S Sheet with mattress guards.
- 3. Back Rest And knee Rest positions maneuvered by separate screw from foot End
- 4. Tubular head and foot bow
- 5. Four IV Road Locations
- 6. Bed Mounted on 100m Dia Castor (Two with brakes)
- 7. Overall Size: 81L X 35W X 24H inch
- 8. Finish: Epoxy Powder Coated.