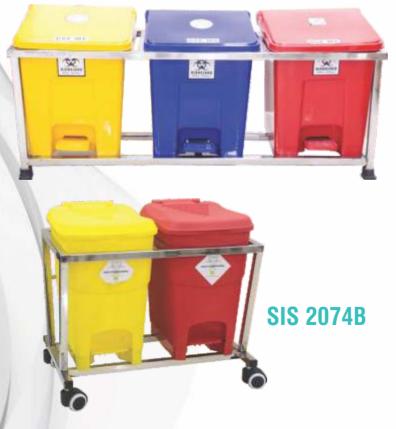

on arc process. The unit will be duly buffed and polished to mat finish.

Overall size: 900L x 550W x 900H mm.



**Office Furniture** 







DOCTORS STOOL SIS 2078



OFFICE CHAIR SIS 2076

## OFFICE CHAIR SIS 2076A

DOCTORS CHAIR SIS 2077





### Description:

- Tray made of aluminum alloy, Base & Pipe made of mild steel sheet.
- With aluminum basket under tray. stand on 5 pcs of wheels with brake.
- Size: 16W x 13L

#### **Description:**

- Tray made of aluminum alloy, Base & Pipe made of mild steel sheet.
- With aluminum basket under tray. stand on 5 pcs of wheels with brake.
- Size:11W x 12L



### DIATHERMY TROLLEY SIS 2073

- Trolley fully made mild steel with under basket with slidding tray
- Trolley mounted on 4" 4pcs castor wheel with break
- Size: 18W x 16L



**SIS 2074A** 



#### **BIO MEDICAL WASTE BIN** Description:

Being a well known organization, we are also engaged in offering a wide range of Color Coded Bins with Trolley to meet the demands of our clients. These products are available in different range of alluring colours and are offered in different sizes and dimensions. All these products are well equipped and ensure long lasting service. Stainless Steel frame and trolley on castors with foot operating system and one Autoclavable and Environment friendly, reusable plastic bins as per Bio Medical Waste colour coding.

#### Features:

- Easy maintenance
- Durable
- Attractive in looks
- Capacity: 30 to 60 liter.



**SIS 2074C** 



WRINGER TROLLEY SIS 2075





#### Address:

SIS House,NH6 Uttar Nibra,2no Pump House, Oppo: Mandirtala Sporting Club,