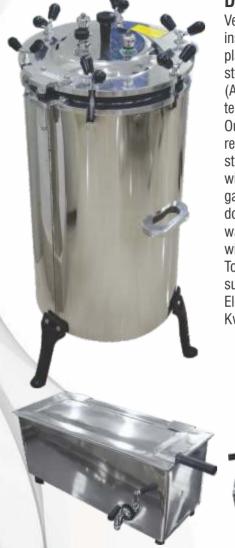

## SEMI-FOWLER BED MANUAL SIS 2003

- 1. Frame work made of Rectangular M.S Tube
- 2. 2 Section top made of perforated M.S Sheet.
- 3. Back Rest Section , manufactured by Screw Handle from Foot End
- 4. Matsu Head & Foot Panels.
- 5. Four Locations for I.V Rod
- 6. Overall Size: 78L X 35W X 24H inch
- 7. Finish: Epoxy Powder Coated.
- Optional: Semi Fowler bed Mattress, collapsible side railings, Wheels.