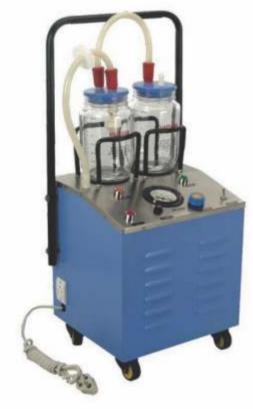

-static and lockable castor wheels

- LED phototherapy from above
- LED phototherapy with baby tray
- LED phototherapy from below
- LED double surface phototherapy unit
- LED double surface phototherapy unit with detachable trolley



#### Description: Uniform light distribution

- With 11 high intensity LED lamps.
- lamp unit size 45cm x 30cm x 5cm
- Lamp tilt up to 90o
- Height adjustability up to 50cm
- Life of lamps-30000 hours
- Zero noise cooling fan
- Effective irradiance  $> 30 \mu$ w/cm2
- Smooth mobility lockable,anti-static caster wheels
- Easy installation & low maintenance

#### Light weight

Lamp unit weight not more than 3 kg. Easily removable from trolley to use over incubator or under surface photothetapy.

### LED DOUBLE SURFACE PHOTOTHERAPY UNIT SIS 2061



## SURGIVAC



#### **Description:**

- Housing: Power Coated Anti Corrosive MS.
- Jars: Glass 2 x 1.5 liters capacity.
- Overflow Protection: Mechanical Type.
- Tubing: Non-Collapsible suction tubing.
- Vacuum Gauge: 2.5inch, 0-760 mm Hg.
- Filter: Bacterial filter Autoclavable / Reusable.
- Pump Type: Oil Immersed Rotary vane.
- Capacity: -710mmHg ± 10 at 25~30LPM
- Noise Level: < 50dB A  $\pm$  3 Almost whispers.
- Motor: 1/4 HP, FHP
- Power: 220/230V AC, 50Hz ,180W
- RPM: 1440

### INSTAVAC SIS 2026A



#### **Description:**

- Housing: Complete ABS (Plastic)
- Jars: Polycarbonate 2 x 2.0 liters capacity.
- Overflow Protection: Mechanical Type.
- Tubing: Non-Collapsible suction tubing.
- Vacuum Gauge: 3.0inch, 0-760 mm Hg.
- Filter: Bacterial filter Autoclavable / Reusable.
- Pump Type: Oil free tw