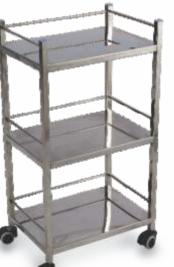

and two towel shelf on both sides

#### SEMI DX BEDSIDE LOCKER SIS 2042 A



#### Description:

locker made of machine pressed CRCA sheet .Enclosed on 3 sides with drawer on telescopic channel with membrane top drawer & door.

#### DX BEDSIDE LOCKER SIS SIS 2042 B



#### **Description:**

locker made of machine pressed CRCA sheet .Enclosed on 3 sides with drawer on telescopic channel. Provided with 55 dia reviving castor with SS top having edges raised on 3 side pretreated on epoxy powder coated finished.



## BED SIDE LOCKER SIS 2043

#### **Description:**

- 1. Size: 16L X 16W X 32H inch.
- 2. Joint less double S.S Top
- 3. One box with door made of MS sheet
- 4. Four MS legs fitted with PVC stumps
- 5. Finish: Pre-treated and Epoxy powder coated
- \* Also available in single SS top



16

## RECTANGULAR SS BEDSIDE TABLE SIS 2043B

- 1. Rectangular trolley with 3 shelves and top complete stainless steel
- 2. Shelves and top made from 1 mm thick S.S 304 grade
- 3. Railings on three side of each shelf and top (8mm dia. S,S bar)
- 4. Vertical Section 20 x 20mm S.S tube. 1.25 mm thick.
- 5. 50 mm dia non rusting castors

I.V STAND STAINLESS SIS 2031

## I.V STAND STAINLESS SIS 2031 A

#### **Description:**

1. Stainless steel tubular constructor.

2. Five legs MS crusting base with 50mm dia. Castors.

3. S.S double hook IV rod. Adjustable height.

#### **Description:**

1. Stainless steel tubular constructor 2. S.S Rectangular tube base with 50mm

dia castor.

3. S.S double hook IV rod. Adjustable height.

#### Description:

**I.V STAND STAINLESS** 

**SIS 2031 B** 

 Stai