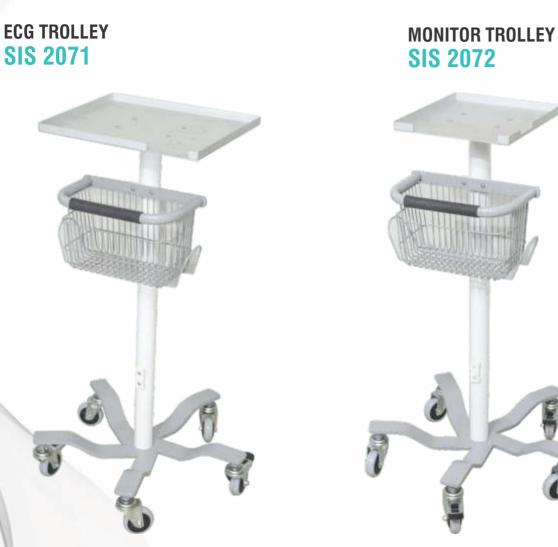

| Wheelchair:              | 29 - 30 |
|--------------------------|---------|
| Hospital Stool & Chair:  | 31      |
| NICU Furniture Equpment: | 32 - 35 |
| Suction Machine:         | 36 - 38 |
| • View Box:              | 39      |
| • Gynae & Labour Table:  | 40 - 43 |
| Sterilizer & Autoclave:  | 44 - 48 |
| Scrub Station & CSSD:    | 49 - 54 |
| Waiting Area Chair:      | 55      |
| Office Furniture:        | 56      |
| ICU Trolley:             | 57      |
| • Bio Medical Waste Bin: | 58      |