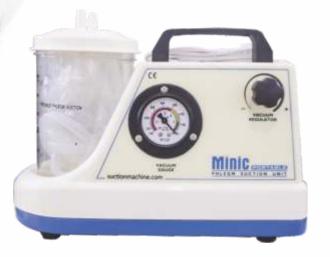

| Wheelchair:              | 29 - 30 |
|--------------------------|---------|
| Hospital Stool & Chair:  | 31      |
| NICU Furniture Equpment: | 32 - 35 |
| Suction Machine:         | 36 - 38 |
| • View Box:              | 39      |
| • Gynae & Labour Table:  | 40 - 43 |
| Sterilizer & Autoclave:  | 44 - 48 |
| Scrub Station & CSSD:    | 49 - 54 |
| Waiting Area Chair:      | 55      |
| Office Furniture:        | 56      |
| ICU Trolley:             | 57      |
| • Bio Medical Waste Bin: | 58      |