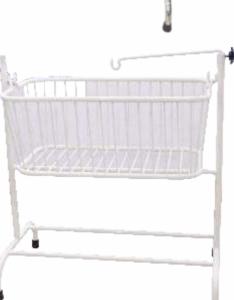

## Contents

• ICU Bed: 01 - 04 • Fowler Bed: 05 - 07 • Accessories: 08 • Semi-Fowler Bed: 09 - 11 • Hospital Plain bed: 12 • Pediatric bed: 13 • Orthopaedic Bed: 14 • Attendent Bed /OPD Furniture: 15 Bedside Locker: 16 • IV Stand: 17 • Cardiac & Overbed Table: 18 • Hospital Trolley & Stretcher: 19 - 28

| Wheelchair:              | 29 - 30 |
|--------------------------|---------|
| Hospital Stool & Chair:  | 31      |
| NICU Furniture Equpment: | 32 - 35 |
| Suction Machine:         | 36 - 38 |
| • View Box:              | 39      |
| • Gynae & Labour Table:  | 40 - 43 |
| Sterilizer & Autoclave:  | 44 - 48 |
| Scrub Station & CSSD:    | 49 - 54 |
| Waiting Area Chair:      | 55      |
| Office Furniture:        | 56      |
| ICU Trolley:             | 57      |
| • Bio Medical Waste Bin: | 58      |