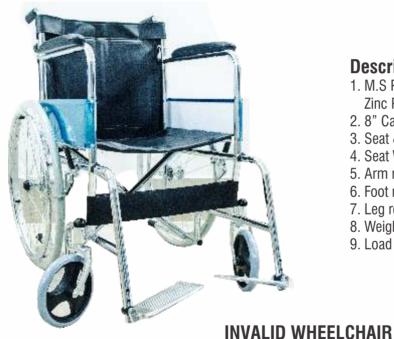

| Wheelchair:              | 29 - 30 |
|--------------------------|---------|
| Hospital Stool & Chair:  | 31      |
| NICU Furniture Equpment: | 32 - 35 |
| Suction Machine:         | 36 - 38 |
| • View Box:              | 39      |
| • Gynae & Labour Table:  | 40 - 43 |
| Sterilizer & Autoclave:  | 44 - 48 |
| Scrub Station & CSSD:    | 49 - 54 |
| Waiting Area Chair:      | 55      |
| Office Furniture:        | 56      |
| ICU Trolley:             | 57      |
| • Bio Medical Waste Bin: | 58      |