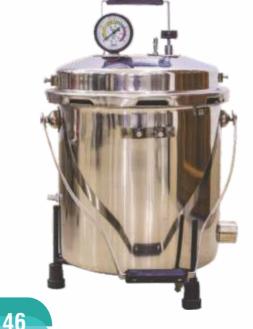

| Wheelchair:              | 29 - 30 |
|--------------------------|---------|
| Hospital Stool & Chair:  | 31      |
| NICU Furniture Equpment: | 32 - 35 |
| Suction Machine:         | 36 - 38 |
| • View Box:              | 39      |
| • Gynae & Labour Table:  | 40 - 43 |
| Sterilizer & Autoclave:  | 44 - 48 |
| Scrub Station & CSSD:    | 49 - 54 |
| Waiting Area Chair:      | 55      |
| Office Furniture:        | 56      |
| ICU Trolley:             | 57      |
| • Bio Medical Waste Bin: | 58      |