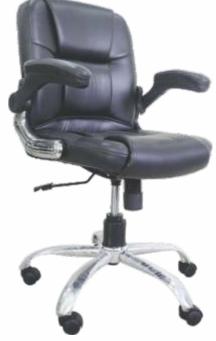

| Wheelchair:              | 29 - 30 |
|--------------------------|---------|
| Hospital Stool & Chair:  | 31      |
| NICU Furniture Equpment: | 32 - 35 |
| Suction Machine:         | 36 - 38 |
| • View Box:              | 39      |
| • Gynae & Labour Table:  | 40 - 43 |
| Sterilizer & Autoclave:  | 44 - 48 |
| Scrub Station & CSSD:    | 49 - 54 |
| Waiting Area Chair:      | 55      |
| Office Furniture:        | 56      |
| ICU Trolley:             | 57      |
| • Bio Medical Waste Bin: | 58      |