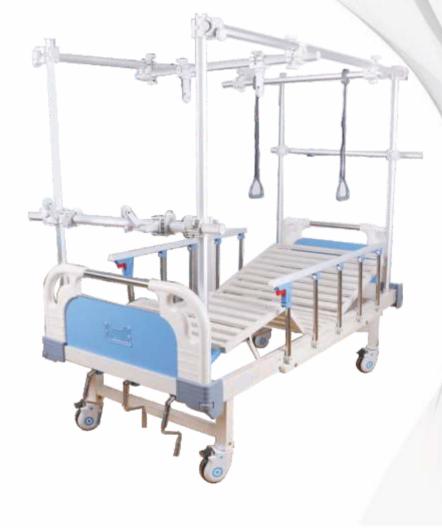

#### ICU MECHANICAL BED SIS 2003E (5 functions )

#### **Description:**

- 1. Two pieces individual detachable side-rails, stainless steel.
- 2. Heavy ABS Moulded Head and Foot Panel with locking and corner buffer.
- 3. Framework Made-up of M.S Tubes.
- 4. 4 Section top made-up of Oval perforated CRCA M.S. Sheet.
- 5. Bed Mounted on 5" castors, 2 with brakes.
- 6. S.S Telescope I.V Rod with 4 locations.
- 7. Holder for urine bag.
- 8. Finish: Pre-treated & Epoxy Powder Coated.
- 9. Overall Approx. Size: 82L X 35W X 24-31H inch.
- 10. Positions Obtained by smooth crank system with foldable handle
- Optional : ICU Bed Mattress

Also available in wooden colour

ΠΔ