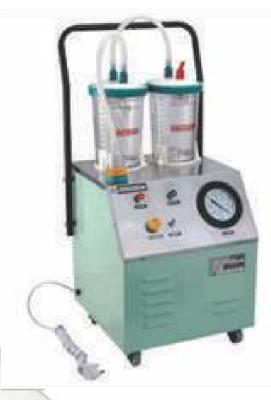

## HOSPITAL FOWLER BED WITH BUTTERFLY RAILLING SIS2002A Plus (Advance)

#### **Description:**

06

- 1. Four Pieces individual Butterfly side-rail, ABS Moulded.
- 2. Heavy ABS Matsu Head and Foot Panel.
- 3. Framework made-up of M.S. Tubes.
- 4. 4 section top made-up of oval perforated CRCA M.S. Sheet.
- 5. Bed Mounted on 4" Castors, with 2 brakes.
- 6. Four Locations for I.V.Rod.
- 7. Finish: Pretreated & Epoxy Power Coated.
- 8. Overall Approx. Size: 82L X 36W X 24H inch.
- 9. Positions Obtained by Smooth crank system with foldable handle.
- Optional : Fowler Bed Mattress