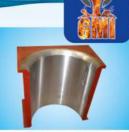

BRONZE LINER

GROOVED LINER

HEAD STOCK FOR MILL GRPF

RODS, GEARS & BUSHES

## **OUR PRODUCTS RANGE**

- GUN METAL / PHOSPHORUS BRONZE CASTING
- MILL ROLLER BEARINGS : TOP, BOTTOM & SIDE
- CAST STEEL HOUSING FITTED WITH GM LINER
- PLUMBER BLOCK FITTED WITH GM LINER
- WHITE METAL BABBITING IN HOUSING
- MILL HYDRAULIC TOP CAP WITH GUN METAL SLEEVES
- CAST STEEL HOUSING / TRASH PLATE / SCRAPPER / COUPLINGS
- PLUMBER BLOCK, PINION & COMPLETE MILL TANDEM
- DOME PLATE FOR TOP CONE
- CAST STEEL PINION WITH SHAFT
- COMPLETE GRPF HEAD STOCK
- CANE UNLOADER