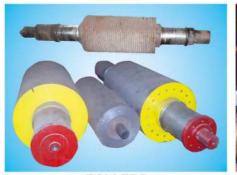

BRONZE LINER

GROOVED LINER

HEAD STOCK FOR MILL GRPF

RODS, GEARS & BUSHES

## **OUR PRODUCTS RANGE**

- GUN METAL / PHOSPHORUS BRONZE CASTING
- MILL ROLLER BEARINGS : TOP, BOTTOM & SIDE
- CAST STEEL HOUSING FITTED WITH GM LINER
- PLUMBER BLOCK FITTED WITH GM LINER
- WHITE METAL BABBITING IN HOUSING
- MILL HYDRAULIC TOP CAP WITH GUN METAL SLEEVES
- CAST STEEL HOUSING / TRASH PLATE / SCRAPPER / COUPLINGS
- PLUMBER BLOCK, PINION & COMPLETE MILL TANDEM
- DOME PLATE FOR TOP CONE
- CAST STEEL PINION WITH SHAFT
- COMPLETE GRPF HEAD STOCK
- CANE UNLOADER

BRONZE TOP BEARING

- MILL ROLLER (GRPF & TRPF) DE-SHELLING & RE-SELLING WITH SHAFT
- DUPLEX CHAIN & CHAIN SPROCKETS FOR BAGASSE & CANE CARRIER
- PUMPS & VALVES : MOLASSES, SYRUP, MUD, VACUUM, LIME
- S.S. TUBES
- TRUCK LOADER / STACKER
- CANE CUTTING KNIFE & ASSEMBLY
- FABRICATION OF JUICE HEATER, PAN,
- EVAPORATOR & CRYSTALIZER, CLARIFICATION & CURING STATION, LEVELER FOR SUGAR PLANT, INTER CARRIER
- WORM & WORM WHEEL, DOUBLE HELICAL GEAR, SINGLE HELICAL GEAR & SPUR GEAR

BRONZE SIDE BEARING

VALVES

WHITE METAL BEARING

PLUMBER BLOCK

BRONZE TOP BEARING