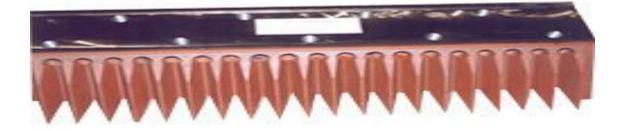

BRONZE LINER

GROOVED LINER

HEAD STOCK FOR MILL GRPF

RODS, GEARS & BUSHES

## **OUR PRODUCTS RANGE**

- GUN METAL / PHOSPHORUS BRONZE CASTING
- MILL ROLLER BEARINGS : TOP, BOTTOM & SIDE
- CAST STEEL HOUSING FITTED WITH GM LINER
- PLUMBER BLOCK FITTED WITH GM LINER
- WHITE METAL BABBITING IN HOUSING
- MILL HYDRAULIC TOP CAP WITH GUN METAL SLEEVES
- CAST STEEL HOUSING / TRASH PLATE / SCRAPPER / COUPLINGS
- PLUMBER BLOCK, PINION & COMPLETE MILL TANDEM
- DOME PLATE FOR TOP CONE
- CAST STEEL PINION WITH SHAFT
- COMPLETE GRPF HEAD STOCK
- CANE UNLOADER

BRONZE TOP BEARING

- MILL ROLLER (GRPF & TRPF) DE-SHELLING & RE-SELLING WITH SHAFT
- DUPLEX CHAIN & CHAIN SPROCKETS FOR BAGASSE & CANE CARRIER
- PUMPS & VALVES : MOLASSES, SYRUP, MUD, VACUUM, LIME
- S.S. TUBES
- TRUCK LOADER / STACKER
- CANE CUTTING KNIFE & ASSEMBLY
- FABRICATION OF JUICE HEATER, PAN,
- EVAPORATOR & CRYSTALIZER, CLARIFICATION & CURING STATION, LEVELER FOR SUGAR PLANT, INTER CARRIER
- WORM & WORM WHEEL, DOUBLE HELICAL GEAR, SINGLE HELICAL GEAR & SPUR GEAR