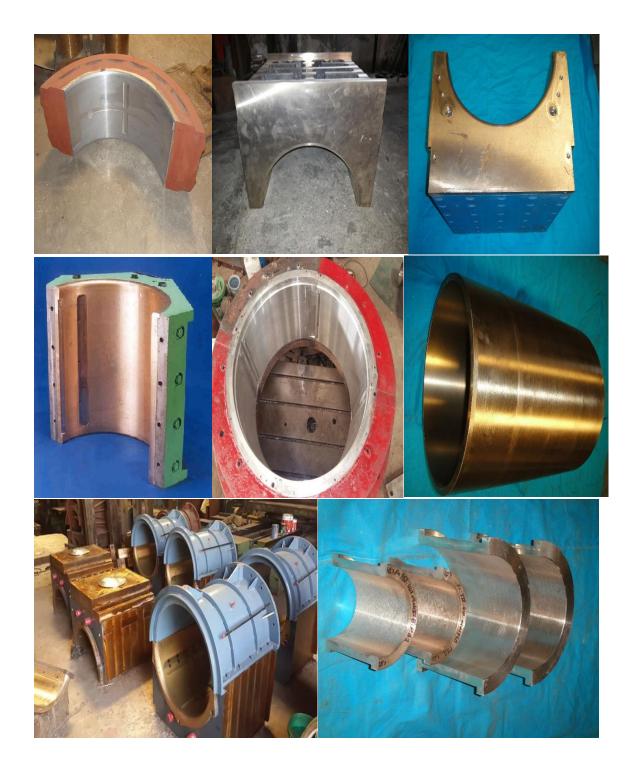

## **OUR PRODUCTS RANGE**

- GUN METAL / PHOSPHORUS BRONZE CASTING
- MILL ROLLER BEARINGS : TOP, BOTTOM & SIDE
- CAST STEEL HOUSING FITTED WITH GM LINER
- PLUMBER BLOCK FITTED WITH GM LINER
- WHITE METAL BABBITING IN HOUSING
- MILL HYDRAULIC TOP CAP WITH GUN METAL SLEEVES
- CAST STEEL HOUSING / TRASH PLATE / SCRAPPER / COUPLINGS
- PLUMBER BLOCK, PINION & COMPLETE MILL TANDEM
- DOME PLATE FOR TOP CONE
- CAST STEEL PINION WITH SHAFT
- COMPLETE GRPF HEAD STOCK
- CANE UNLOADER

BRONZE TOP BEARING

- MILL ROLLER (GRPF & TRPF) DE-SHELLING & RE-SELLING WITH SHAFT
- DUPLEX CHAIN & CHAIN SPROCKETS FOR BAGASSE & CANE CARRIER
- PUMPS & VALVES : MOLASSES, SYRUP, MUD, VACUUM, LIME
- S.S. TUBES
- TRUCK LOADER / STACKER
- CANE CUTTING KNIFE & ASSEMBLY
- FABRICATION OF JUICE HEATER, PAN,
- EVAPORATOR & CRYSTALIZER, CLARIFICATION & CURING STATION, LEVELER FOR SUGAR PLANT, INTER CARRIER
- WORM & WORM WHEEL, DOUBLE HELICAL GEAR, SINGLE HELICAL GEAR & SPUR GEAR

BRONZE SIDE BEARING

VALVES

WHITE METAL BEARING

PLUMBER BLOCK

BRONZE TOP BEARING