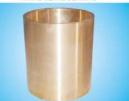

BRONZE LINER

GROOVED LINER

HEAD STOCK FOR MILL GRPF

RODS, GEARS & BUSHES

## **OUR PRODUCTS RANGE**

- GUN METAL / PHOSPHORUS BRONZE CASTING
- MILL ROLLER BEARINGS : TOP, BOTTOM & SIDE
- CAST STEEL HOUSING FITTED WITH GM LINER
- PLUMBER BLOCK FITTED WITH GM LINER
- WHITE METAL BABBITING IN HOUSING
- MILL HYDRAULIC TOP CAP WITH GUN METAL SLEEVES
- CAST STEEL HOUSING / TRASH PLATE / SCRAPPER / COUPLINGS
- PLUMBER BLOCK, PINION & COMPLETE MILL TANDEM
- DOME PLATE FOR TOP CONE
- CAST STEEL PINION WITH SHAFT
- COMPLETE GRPF HEAD STOCK
- CANE UNLOADER