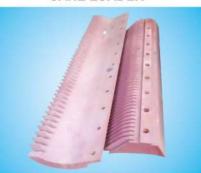

BRONZE LINER

GROOVED LINER

HEAD STOCK FOR MILL GRPF

RODS, GEARS & BUSHES

## **OUR PRODUCTS RANGE**

- GUN METAL / PHOSPHORUS BRONZE CASTING
- MILL ROLLER BEARINGS : TOP, BOTTOM & SIDE
- CAST STEEL HOUSING FITTED WITH GM LINER
- PLUMBER BLOCK FITTED WITH GM LINER
- WHITE METAL BABBITING IN HOUSING
- MILL HYDRAULIC TOP CAP WITH GUN METAL SLEEVES
- CAST STEEL HOUSING / TRASH PLATE / SCRAPPER / COUPLINGS
- PLUMBER BLOCK, PINION & COMPLETE MILL TANDEM
- DOME PLATE FOR TOP CONE
- CAST STEEL PINION WITH SHAFT
- COMPLETE GRPF HEAD STOCK
- CANE UNLOADER