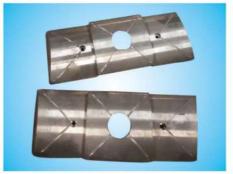

BRONZE LINER

GROOVED LINER

HEAD STOCK FOR MILL GRPF

RODS, GEARS & BUSHES

## **OUR PRODUCTS RANGE**

- GUN METAL / PHOSPHORUS BRONZE CASTING
- MILL ROLLER BEARINGS : TOP, BOTTOM & SIDE
- CAST STEEL HOUSING FITTED WITH GM LINER
- PLUMBER BLOCK FITTED WITH GM LINER
- WHITE METAL BABBITING IN HOUSING
- MILL HYDRAULIC TOP CAP WITH GUN METAL SLEEVES
- CAST STEEL HOUSING / TRASH PLATE / SCRAPPER / COUPLINGS
- PLUMBER BLOCK, PINION & COMPLETE MILL TANDEM
- DOME PLATE FOR TOP CONE
- CAST STEEL PINION WITH SHAFT
- COMPLETE GRPF HEAD STOCK
- CANE UNLOADER