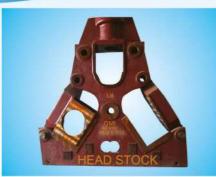

BRONZE LINER

GROOVED LINER

HEAD STOCK FOR MILL GRPF

RODS, GEARS & BUSHES

## **OUR PRODUCTS RANGE**

- GUN METAL / PHOSPHORUS BRONZE CASTING
- MILL ROLLER BEARINGS : TOP, BOTTOM & SIDE
- CAST STEEL HOUSING FITTED WITH GM LINER
- PLUMBER BLOCK FITTED WITH GM LINER
- WHITE METAL BABBITING IN HOUSING
- MILL HYDRAULIC TOP CAP WITH GUN METAL SLEEVES
- CAST STEEL HOUSING / TRASH PLATE / SCRAPPER / COUPLINGS
- PLUMBER BLOCK, PINION & COMPLETE MILL TANDEM
- DOME PLATE FOR TOP CONE
- CAST STEEL PINION WITH SHAFT
- COMPLETE GRPF HEAD STOCK
- CANE UNLOADER