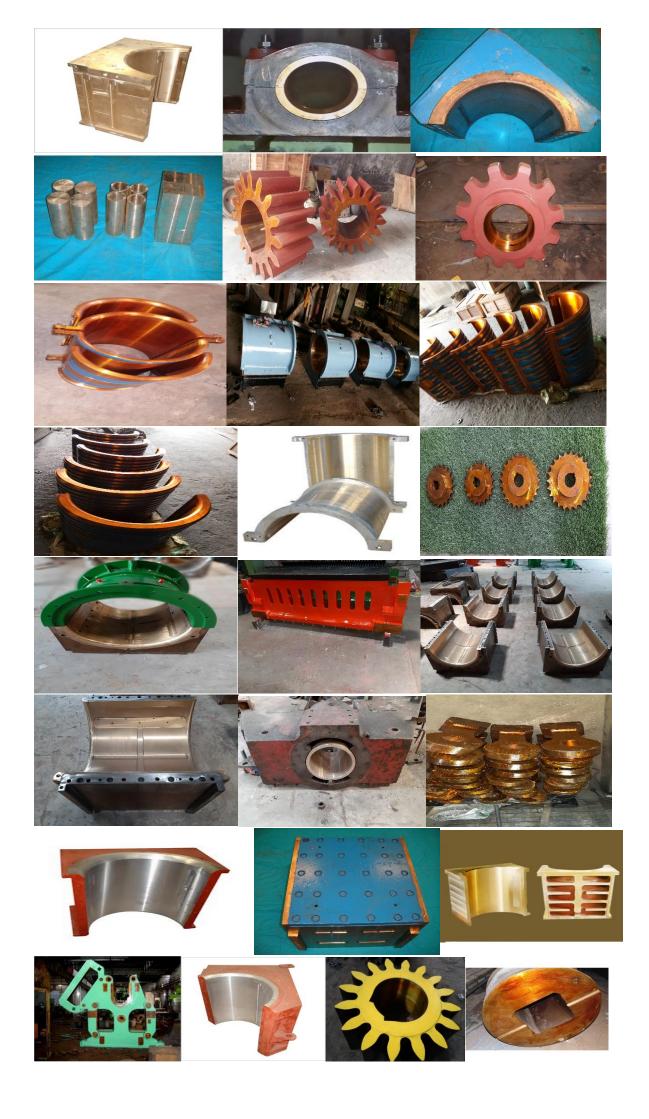

## **OUR PRODUCTS RANGE**

- GUN METAL / PHOSPHORUS BRONZE CASTING
- MILL ROLLER BEARINGS : TOP, BOTTOM & SIDE
- CAST STEEL HOUSING FITTED WITH GM LINER
- PLUMBER BLOCK FITTED WITH GM LINER
- WHITE METAL BABBITING IN HOUSING
- MILL HYDRAULIC TOP CAP WITH GUN METAL SLEEVES
- CAST STEEL HOUSING / TRASH PLATE / SCRAPPER / COUPLINGS
- PLUMBER BLOCK, PINION & COMPLETE MILL TANDEM
- DOME PLATE FOR TOP CONE
- CAST STEEL PINION WITH SHAFT
- COMPLETE GRPF HEAD STOCK
- CANE UNLOADER

BRONZE TOP BEARING

- MILL ROLLER (GRPF & TRPF) DE-SHELLING & RE-SELLING WITH SHAFT
- DUPLEX CHAIN & CHAIN SPROCKETS FOR BAGASSE & CANE CARRIER
- PUMPS & VALVES : MOLASSES, SYRUP, MUD, VACUUM, LIME
- S.S. TUBES
- TRUCK LOADER / STACKER
- CANE CUTTING KNIFE & ASSEMBLY
- FABRICATION OF JUICE HEATER, PAN,
- EVAPORATOR & CRYSTALIZER, CLARIFICATION & CURING STATION, LEVELER FOR SUGAR PLANT, INTER CARRIER
- WORM & WORM WHEEL, DOUBLE HELICAL GEAR, SINGLE HELICAL GEAR & SPUR GEAR

BRONZE SIDE BEARING

VALVES

WHITE METAL BEARING

PLUMBER BLOCK

BRONZE TOP BEARING