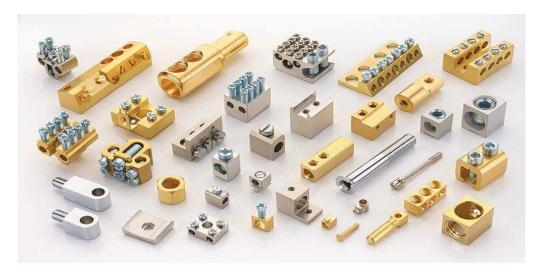

#### **BRASS CURRENT & POTENTIAL TERMINALS**

Brass Terminals are used mostly in Metering Industries. They are in form of Current Terminals, Potential Terminals & Voltage Terminals etc. Single Phase & 3 phase energy meters needs high quality Terminals for superior conductivity & résistance to corrosion. Variety of terminals can be produced as per custom design & specifications. We usually produce these terminals exclusively as per custom design in the form of Square, Rectangular or in Special Sectional Design. Material: Brass Terminals are available as per IS 319 or BS 249 or BS 2874: CZ 121 or any high graded brass as per custom specification. Sizes & Types: Current Terminal, Potential Terminal & Voltage Terminal some of the type of Terminals that are used in Electric & Energy Meters. Any Size from 2mm is made available as per custom requirement. Finish: Natural, Nickel, Tin or any coating as per custom specification.

#### **BRASS CONNECTOR**

Wire Connectors: Most control panels use some sort of terminal strips or terminal blocks to connect the control panel wiring to the field wiring. Understanding this crucial element of wire management we manufacture high quality corrosion resistant brass connectors, brass wire strip connectors, and brass single pole threaded wire strip connectors are all available from 5 amps to 25 amps. Special sizes above 25 amps can be developed & manufactured as per custom design & specifications. Material: • Brass Free Cutting IS 319 Type (I) • BS 249 Type (I) • High Grade Special Brass Material Composition can be used as per customers requirement, Finish: Natural, Nickel, Tin Plated, Silver or as per custom requirement. Line Taps (Split Bolts) We produce Line Taps (Split Bolts) as per world class material & specifications. Various types of Line Taps can be opted for various uses like copper to copper connections, aluminum to copper, brass to copper etc. Our High Tensile Material ensures maximum strength & assures against Stress & corrosion. Material: Brass line taps are made with high tensile brass as per BS 2874-CZ 112. Other materials used are Copper, Aluminum & Bronze & SS in one form or other. Sizes:10mm2, 16mm2, 25mm2, 35mm2, 50mm2, 70mm2 95mm2, 100mm2, 120mm2, 150mm2, 185mm2, 240mm2 300mm2, 400mm2, 500mm2 Finish: Natural, Nickel Plated, Tin Plated or any coating as per customer specification. Cable Clamps: Comb type cable clamps are manufactured from very high quality brass material & are designed to properly grip heavy dual cables present at Railway Tracks, Power Stations & at heavy electric Fields. Material: Brass Free Cutting IS 319 Type (I) or BS 249 Type (I) or any High Grade Special Brass Material Composition can be used as per customers requirement. SS 304 is used for accessories. Finish: Natural, Nickel Plated, Tin Plated or any coating as per customer specification.

#### **BRASS NUTS & BOLTS**

#### **BRASS NUTS:**

Hex full nuts, Hex lock nuts, Hex rivet nut, Brass Hex Nuts, Brass Conduit Nuts, Coupling Nuts, Square nuts, Brass wing Nuts, Brass Jam Nuts, Brass Panel Nuts, Cap Nuts, Nylon Insert Lock Nuts

#### **BRASS ELECTRICAL PLUGPIN & SOCKETPIN**