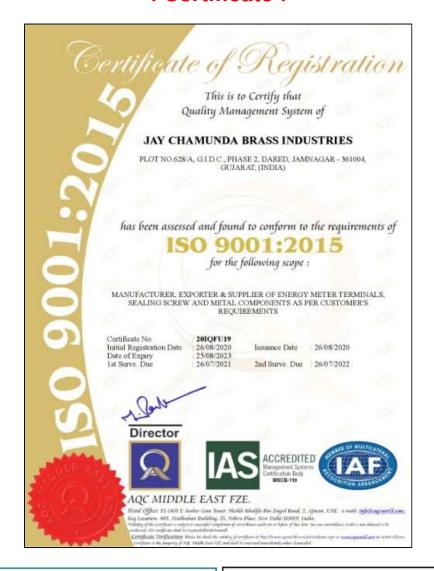

----------|--------------------------------------------------------------------------------|
| Size :-         | 1/4",3/8",1/2",3/4",1",1 1/4", 1 1/2",2"                                       |
| Flange Dimm. :- | Suitable to mount between two standard pipe flanges.                           |
| Material :-     | Brass Forged                                                                   |
| Use in:-        | Chemical Plant, Water Supply, Flush Valve                                      |
| Thread :-       | Bsp , Nptf                                                                     |
| Finishing :-    | Natural, Brass, Nickel, Zinc Plating, Any Coating As Per Customer Requirements |

## -: Packing :-





## -: Manufacturing Process:-



## -: Machining :-



### -: Certificate :-





#### JAY CHAMUNDA BRASS INDUSTRIES

#### Quality Policy

We are commited to enhance customers satisfations through
On time delivery of quality products at competitive prices.
We as a team along with our suppliers streive to meet the ever
changing requirement of customers by conyinual
Improvement of products process and technology

#### Quality Objectives

- ~Improving quality of products.
- ~On-time delivery of products to customers.
- ~Constant focus on improvoing supplier performance.
- ~Continual improvement of quality management system





ny Chamunda Brass Industries





#### JAY CHAMUNDA BRASS INDUSTRIES

#### Environment ,Health & Safety Policy



Jay Chamunda Brass Industries is committed to the environment, health, safety and applicable legal and other requirements for the c