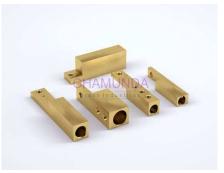

#### **BRASS CURRENT & POTENTIAL TERMINALS**

Brass Terminals are used mostly in Metering Industries. They are in form of Current Terminals, Potential Terminals & Voltage Terminals etc. Single Phase & 3 phase energy meters needs high quality Terminals for superior conductivity & résistance to corrosion. Variety of terminals can be produced as per custom design & specifications. We usually produce these terminals exclusively as per custom design in the form of Square, Rectangular or in Special Sectional Design. Material: Brass Terminals are available as per IS 319 or BS 249 or BS 2874: CZ 121 or any high graded brass as per custom specification. Sizes & Types: Current Terminal, Potential Terminal & Voltage Terminal some of the type of Terminals that are used in Electric & Energy Meters. Any Size from 2mm is made available as per custom requirement. Finish: Natural, Nickel, Tin or any coating as per custom specification.

#### **BRASS CONNECTOR**

Wire Connectors: Most control panels use some sort of terminal strips or terminal blocks to connect the control panel wiring to the field wiring. Understanding this crucial element of wire management we manufacture high quality corrosion resistant brass connectors, brass wire strip connectors, and brass single pole threaded wire strip connectors are all available from 5 amps to 25 amps. Special sizes above 25 amps can be developed & manufactured as per custom design & specifications. Material: • Brass Free Cutting IS 319 Type (I) • BS 249 Type (I) • High Grade Special Brass Material Composition can be used as per customers requirement, Finish: Natural, Nickel, Tin Plated, Silver or as per custom requirement. Line Taps (Split Bolts) We produce Line Taps (Split Bolts) as per world class material & specifications. Various types of Line Taps can be opted for various uses like copper to copper connections, aluminum to copper, brass to copper etc. Our High Tensile Material ensures maximum strength & assures against Stress & corrosion. Material: Brass line taps are made with high tensile brass as per BS 2874-CZ 112. Other materials used are Copper, Aluminum & Bronze & SS in one form or other. Sizes:10mm2, 16mm2, 25mm2, 35mm2, 50mm2, 70mm2 95mm2, 100mm2, 120mm2, 150mm2, 185mm2, 240mm2 300mm2, 400mm2, 500mm2 Finish: Natural, Nickel Plated, Tin Plated or any coating as per customer specification. Cable Clamps: Comb type cable clamps are manufactured from very high quality brass material & are designed to properly grip heavy dual cables present at Railway Tracks, Power Stations & at heavy electric Fields. Material: Brass Free Cutting IS 319 Type (I) or BS 249 Type (I) or any High Grade Special Brass Material Composition can be used as per customers requirement. SS 304 is used for accessories. Finish: Natural, Nickel Plated, Tin Plated or any coating as per customer specification.