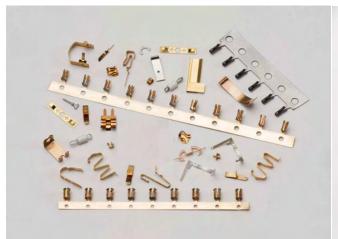

#### **Sheet Cutting Parts**

#### **BRASS CONNECTOR**

Wire Connectors: Most control panels use some sort of terminal strips or terminal blocks to connect the control panel wiring to the field wiring. Understanding this crucial element of wire management we manufacture high quality corrosion resistant brass connectors, brass wire strip connectors, and brass single pole threaded wire strip connectors are all available from 5 amps to 25 amps. Special sizes above 25 amps can be developed & manufactured as per custom design & specifications. Material: • Brass Free Cutting IS 319 Type (I) • BS 249 Type (I) • High Grade Special Brass Material Composition can be used as per customers requirement, Finish: Natural, Nickel, Tin Plated, Silver or as per custom requirement. Line Taps (Split Bolts) We produce Line Taps (Split Bolts) as per world class material & specifications. Various types of Line Taps can be opted for various uses like copper to copper connections, aluminum to copper, brass to copper etc. Our High Tensile Material ensures maximum strength & assures against Stress & corrosion. Material: Brass line taps are made with high tensile brass as per BS 2874-CZ 112. Other materials used are Copper, Aluminum & Bronze & SS in one form or other. Sizes:10mm2, 16mm2, 25mm2, 35mm2, 50mm2, 70mm2 95mm2, 100mm2, 120mm2, 150mm2, 185mm2, 240mm2 300mm2, 400mm2, 500mm2 Finish: Natural, Nickel Plated, Tin Plated or any coating as per customer specification. Cable Clamps: Comb type cable clamps are manufactured from very high quality brass material & are designed to properly grip heavy dual cables present at Railway Tracks, Power Stations & at heavy electric Fields. Material: Brass Free Cutting IS 319 Type (I) or BS 249 Type (I) or any High Grade Special Brass Material Composition can be used as per customers requirement. SS 304 is used for accessories. Finish: Natural, Nickel Plated, Tin Plated or any coating as per customer specification.

- Brass Wire Strip Connectors
- Brass Single Pole Threaded Wire Strip Connectors

# Specification of brass connectors, brass wire strip connectors, and brass single pole threaded wire strip connectors:

• Available from 5 amp to 25 amp