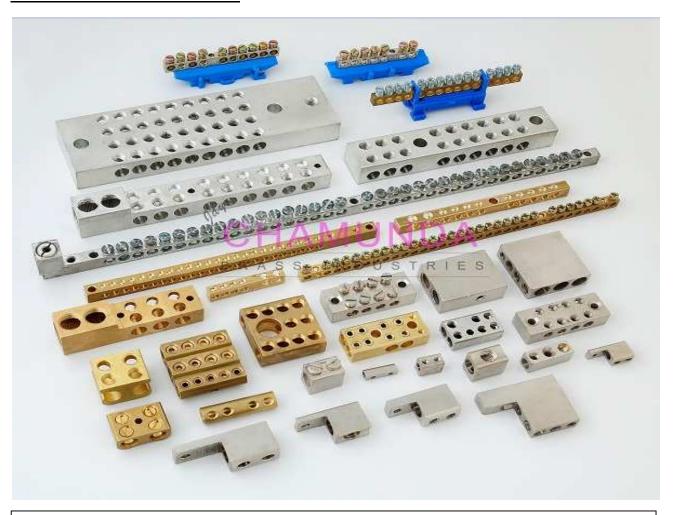

#### **BRASS NEUTRAL & EARTH LINKS**

#### **Brass Neutral Links**

Manufacturer, Supplier and Exporter of all kind of Neutral Brass Bar Link, Neutral Links, Brass Neutral Links, Neutral Bars, Terminal Blocks, Terminal Bars, Earthing Block, Earthing Bars, Brass Electrical Neutral Links can be developed and supplied exactly as per customer specifications.

#### **Brass Earth Links**

Since the inception of our organization, we are working sincerely hard to offer our customers a qualitative range of Brass Earth Bars. These brass earth bars is designed & developed by our deft professionals in accordance with the industry laid norms. Furthermore, our customers can avail these brass earth bars in both standard and customized forms.