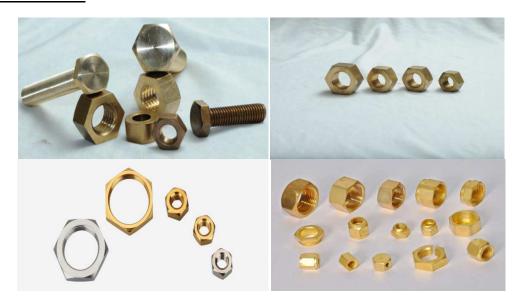

#### **BRASS NUTS & BOLTS**

#### **BRASS BOLTS:**

Brass Carriage Bolts, Hex Bolts, Hex Flange Bolts, Brass Wing Bolts, Indented hex Bolts, Indented hex Bolts, Thumb Screw, Brass Eye Bolts, Square Bolts, Structure Bolts, Brass T Blots, U Bolts, Hanger Bolts

#### **BRASS NUTS:**

Hex full nuts, Hex lock nuts, Hex rivet nut, Brass Hex Nuts, Brass Conduit Nuts, Coupling Nuts, Square nuts, Brass wing Nuts, Brass Jam Nuts, Brass Panel Nuts, Cap Nuts, Nylon Insert Lock Nuts