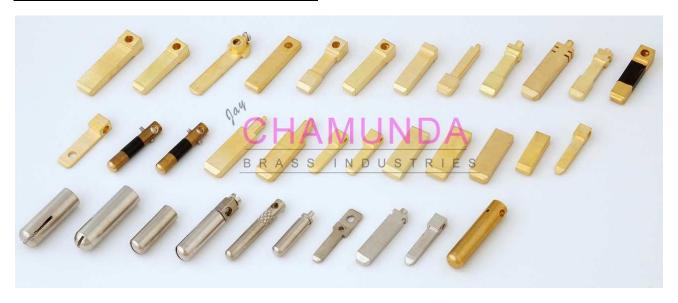

developed & Supplied exactly as per Customer Specifications, Design & Requirement

#### **BRASS NUTS:**

Hex full nuts, Hex lock nuts, Hex rivet nut, Brass Hex Nuts, Brass Conduit Nuts, Coupling Nuts, Square nuts, Brass wing Nuts, Brass Jam Nuts, Brass Panel Nuts, Cap Nuts, Nylon Insert Lock Nuts

#### **Standard Followed:**

BS 4183, BS 3692, BS 57, BS 93, IS 1367/1366

#### Material:

Any Special Brass Material Composition as per Customer's Requirement.

#### Length / Size:

As per Custom Designs or requirements.

#### **Finish And Coating:**

Brass Natural, Nickle Plated, Tin Plated or any coating as per customer specification. Any kind of Brass Nuts can be developed & Supplied exactly as per Customer Specifications, Design & Requirement.

#### **BRASS ELECTRICAL PLUGPIN & SOCKETPIN**



#### **Electric Pins:**

5 Amp Pin and Sockets 10 Amp Pin and Sockets 15 Amp Pin and Sockets Flat Plug Pins for 13 Amp 8, 15 Amp Plugs 13 Amp Regular Plug Pins. Moulded Pins Industrial Female Plug Pins Industrial Socket Pin

#### Material:

Any Special Brass Material Composition as per Customer's Requirement.

#### Threads:

ISO Metric, BA, BSW, UNC, UNF, UNEF etc. Any Thread's As Per Customer's Design.

#### Length / Size:

As per Custom Designs or requirements.

#### **Finish And Coating:**

Brass Natural, Nickel Plated, Tin Plated or any coating as per customer specification. Any kind of Brass electrical plug pins & brass socket pins can be developed & Supplied exactly as per Customer Specification, Design & Requirement

#### **BRASS & MS SPACER**







Jay Chamunda Brass Industries