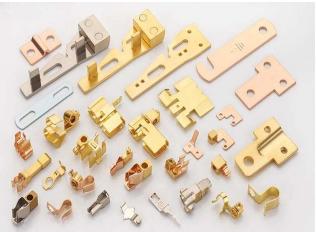

#### **Sheet Cutting Parts**

#### **BRASS CONNECTOR**

Wire Connectors: Most control panels use some sort of terminal strips or terminal blocks to connect the control panel wiring to the field wiring. Understanding this crucial element of wire management we manufacture high quality corrosion resistant brass connectors, brass wire strip connectors, and brass single pole threaded wire strip connectors are all available from 5 amps to 25 amps. Special sizes above 25 amps can be developed & manufactured as per custom design & specifications. Material: • Brass Free Cutting IS 319 Type (I) • BS 249 Type (I) • High Grade Special Brass Material Composition can be used as per customers requirement, Finish: Natural, Nickel, Tin Plated, Silver or as per custom requirement. Line Taps (Split Bolts) We produce Line Taps (Split Bolts) as per world class material & specifications. Various types of Line Taps can be opted for various uses like copper to copper connections, aluminum to copper, brass to copper etc. Our High Tensile Material ensures maximum strength & assures against Stress & corrosion. Material: Brass line taps are made with high tensile brass as per BS 2874-CZ 112. Other materials used are Copper, Aluminum & Bronze & SS in one form or other. Sizes:10mm2, 16mm2, 25mm2, 35mm2, 50mm2, 70mm2 95mm2, 100mm2, 120mm2, 150mm2, 185mm2, 240mm2 300mm2, 400mm2, 500mm2 Finish: Natural, Nickel Plated, Tin Plated or any coating as per customer specification. Cable Clamps: Comb type cable clamps are manufactured from very high quality brass material & are designed to properly grip heavy dual cables present at Railway Tracks, Power Stations & at heavy electric Fields. Material: Brass Free Cutting IS 319 Type (I) or BS 249 Type (I) or any High Grade Special Brass Material Composition can be used as per customers requirement. SS 304 is used for accessories. Finish: Natural, Nickel Plated, Tin Plated or any coating as per customer specification.

- Brass Wire Strip Connectors
- Brass Single Pole Threaded Wire Strip Connectors

# Specification of brass connectors, brass wire strip connectors, and brass single pole threaded wire strip connectors:

• Available from 5 amp to 25 amp