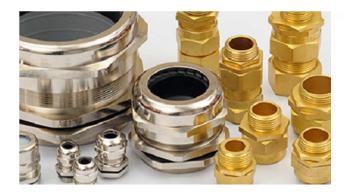

#### **Brass Cable Glands**

We are manufacturing and exports high-quality Brass Cable Glands and Accessories, Brass Cable Glands, Conduit Fittings Accessories made from Brass, Nickel Plated Brass, Stainless Steel and Aluminum. We offer complete Brass Cable Gland Kits include Brass Cable Glands, Earth Tags, Lock Nuts, Washers and PVC Shrouds with Premium Packaging. We offer a wide range of Brass Cable Glands & Accessories for Cable Entry Systems, Junction Box, Enclosures and Electrical Cable Fittings in Standard and Custom Designs as per requirements.

We offer extensive range of Brass Cable Glands, Cable Accessories and Flexible Conduit Fittings Accessories in Multiple Dimensions, Thread Forms and Materials, Also Conform to the Latest International Standards and Suitable for a wide range of Applications - Both Indoor and Outdoor Use.

#### **BRASS FITTINGS & BRASS VALVES**