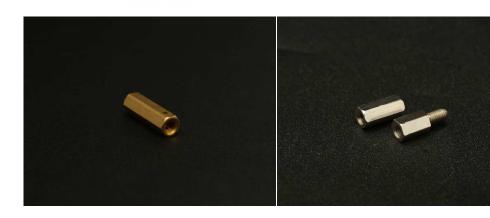

#### **BRASS & MS SPACER**

Jay Chamunda Brass Industries has a vast range of spacers designed for use in various applications. These spacers are available in Round & Hex shapes. A standoff is used in mechanics and electronics to separate two parts from one to another. Standoffs can be many size and shape and made of many different materials.

Material: BS2872, CZ112, CZ121

Sizes: M4, M5, M6, M8, M10, M12, M14.

Finish: Bright Nickel, Natural, Electro-Tin, Chromeor, Nickel plated

#### CUSTOM MADE BRASS SPACERS

Don't worry if the part you require is not listed - we specialize in producing non-standard Brass Spacers in a wide range of materials at very competitive prices. With this in mind we invite you to specify your requirements however large or small.