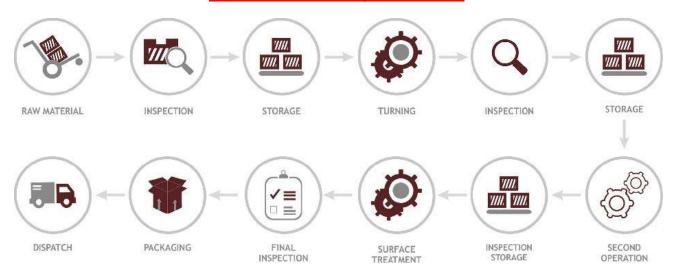

|
|-----------------|--------------------------------------------------------------------------------|
| Size :-         | 1/4",3/8",1/2",3/4",1",1 1/4", 1 1/2",2"                                       |
| Flange Dimm. :- | Suitable to mount between two standard pipe flanges.                           |
| Material :-     | Brass Forged                                                                   |
| Use in:-        | Chemical Plant, Water Supply, Flush Valve                                      |
| Thread :-       | Bsp , Nptf                                                                     |
| Finishing :-    | Natural, Brass, Nickel, Zinc Plating, Any Coating As Per Customer Requirements |

## -: Packing :-





## -: Manufacturing Process:-



## -: Machining :-



### -: Certificate :-





#### JAY CHAMUNDA BRASS INDUSTRIES

#### Quality Policy

We are commited to enhance customers satisfations through
On time delivery of quality products at competitive prices.
We as a team along with our suppliers streive to meet the ever
changing requirement of customers by conyinual
Improvement of products process and technology

#### Quality Objectives

- ~Improving quality of products.
- ~On-time delivery of products to customers.
- ~Constant focus on improvoing supplier performance.
- ~Continual improvement of quality management system





ny Chamunda Brass Industries





#### JAY CHAMUNDA BRASS INDUSTRIES

#### Environment ,Health & Safety Policy



Jay Chamunda Brass Industries is committed to the environment, health, safety and ap