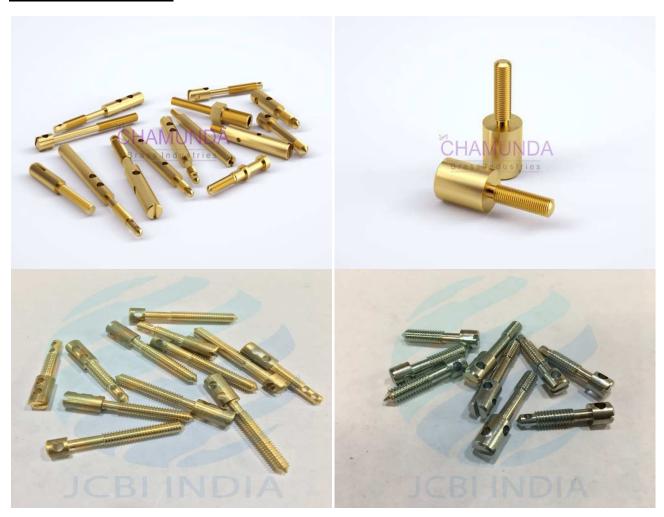

#### **BRASS ELECTRICAL PLUGPIN & SOCKETPIN**

#### **Electric Pins:**

5 Amp Pin and Sockets 10 Amp Pin and Sockets 15 Amp Pin and Sockets Flat Plug Pins for 13 Amp 8, 15 Amp Plugs 13 Amp Regular Plug Pins. Moulded Pins Industrial Female Plug Pins Industrial Socket Pin