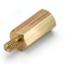

#### **BRASS & MS SPACER**

Jay Chamunda Brass Industries has a vast range of spacers designed for use in various applications. These spacers are available in Round & Hex shapes. A standoff is used in mechanics and electronics to separate two parts from one to another. Standoffs can be many size and shape and made of many different materials.

Material: BS2872, CZ112, CZ121

Sizes: M4, M5, M6, M8, M10, M12, M14.

Finish: Bright Nickel, Natural, Electro-Tin, Chromeor, Nickel plated

#### CUSTOM MADE BRASS SPACERS

Don't worry if the part you require is not listed - we specialize in producing non-standard Brass Spacers in a wide range of materials at very competitive prices. With this in mind we invite you to specify your requirements however large or small.