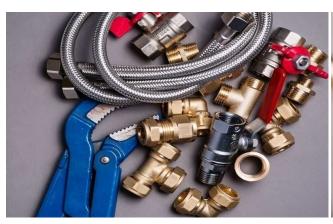

#### **BRASS FITTINGS & BRASS VALVES**

### **High Quality Brass Fittings**

We perform all our operations under the regulation of highly qualified engineering professionals on modernized machines and as per the required global standards. The material used for manufacturing brass pipe fittings includes free cutting brass, high grade free cutting brass, any special non-ferrous material grade composition as per the client requirements. The threads comprise of ISO Metric (MM Threads), BA, BSW (Inches), UNC, UNF and any threads as per custom design. The finishing and coating consists of natural, electro-tin, chrome and nickel platting. The brass fittings come in different sizes and are available as drawing or custom specifications.

### **Brass Pipe Fittings**

The different types of brass fittings include brass sanitary fittings, brass forged fittings, brass pipe fittings, brass flare fittings, brass LPG gas fittings, brass hydraulic fittings, brass pneumatic fittings, brass hose fittings, brass air brake hose fittings, brass compression fittings and brass plumbing fittings. We manufacture quality brass fittings products and have the right tools to do the work. We can develop any kind of brass fittings as per customized specifications and requirements.