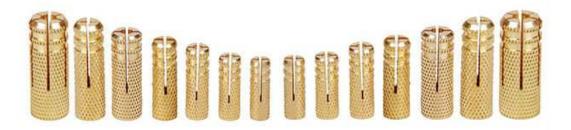

#### **BRASS INSERTS**

#### **Brass Insert Types:**

**Brass Threaded Inserts** 

**Brass Knurled Inserts** 

**Brass Inserts for Plastics** 

Brass Inserts for Wood and Clipboard

**Brass Moulded Inserts** 

Brass Round Knurled Inserts

Brass Hexagonal Inserts

**Brass Square Inserts** 

#### **Special Features of Brass Inserts:**

- Threads as per International Go & Not Go Standards.
- Deep Groove for maximum Pull Out Resistance.
- Inner Diameter (I/D) after Threads with very close tolerance to prevent unnecessary flush to enter into the brass inserts.

#### **Knurling Available:**

- Diamond
- Straight
- Unidirectional