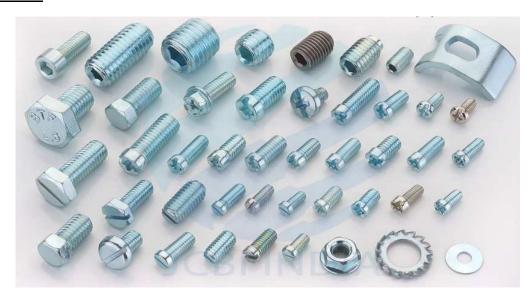

#### **BRASS SCREW**

#### **BRASS SCREW TYPES**

- Cheese head slotted screws
- Couter sunk head slotted Screws
- Round head slotted screws
- Pan head slotted screws
- Raised head slotted screws
- Philips head screws
- Combination head screws
- Socket head screws
- Terminals screws for connector block
- Knurled slotted screws (thumb screws)
- Slotted grub screws
- Speical head screws

#### **BRASS NUTS & BOLTS**

#### **BRASS BOLTS:**

Brass Carriage Bolts, Hex Bolts, Hex Flange Bolts, Brass Wing Bolts, Indented hex Bolts, Indented hex Bolts, Thumb Screw, Brass Eye Bolts, Square Bolts, Structure Bolts, Brass T Blots, U Bolts, Hanger Bolts

#### **BRASS NUTS:**

Hex full nuts, Hex lock nuts, Hex rivet nut, Brass Hex Nuts, Brass Conduit Nuts, Coupling Nuts, Square nuts, Brass wing Nuts, Brass Jam Nuts, Brass Panel Nuts, Cap Nuts, Nylon Insert Lock Nuts