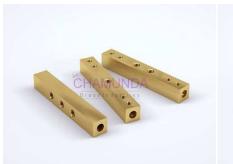

#### **BRASS CURRENT & POTENTIAL TERMINALS**

Brass Terminals are used mostly in Metering Industries. They are in form of Current Terminals, Potential Terminals & Voltage Terminals etc. Single Phase & 3 phase energy meters needs high quality Terminals for superior conductivity & résistance to corrosion. Variety of terminals can be produced as per custom design & specifications. We usually produce these terminals exclusively as per custom design in the form of Square, Rectangular or in Special Sectional Design. Material: Brass Terminals are available as per IS 319 or BS 249 or BS 2874: CZ 121 or any high graded brass as per custom specification. Sizes & Types: Current Terminal, Potential Terminal & Voltage Terminal some of the type of Terminals that are used in Electric & Energy Meters. Any Size from 2mm is made available as per custom requirement. Finish: Natural, Nickel, Tin or any coating as per custom specification.