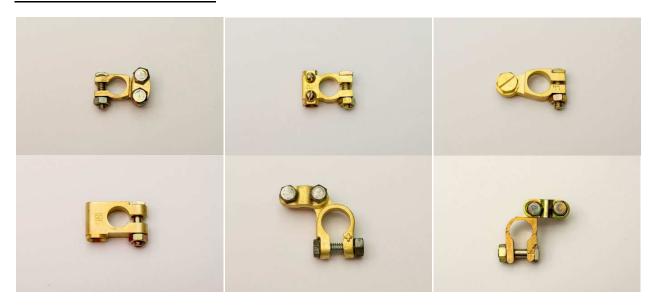

#### **BRASS BATTERY TERMINALS**

#### **Battery Terminals:**

Lucas type battery terminals
Angel type battery terminals
Toyota Type Battery Terminals
Seiwa Type Battery Terminals
Strip Type Battery Terminals
Dustan Type Battery Terminals
Leyland type battery terminals
Telco type battery terminals
European Car type battery terminals

#### **Material:**

Any Special Brass Material Composition as per Customer's Requirement.

#### Threads:

ISO Metric, BA, BSW, UNC, UNF, UNEF etc. Any Thread's As Per Customer's Design.

#### Length / Size:

As per Custom Designs or requirements.

#### **Finish And Coating:**

Brass Natural, Nickel Plated, Tin Plated or any coating as per customer specification. Any kind of Battery Terminals & Brass Battery Terminals can be developed & Supplied exactly as per Customer Specifications, Design & Requirement.