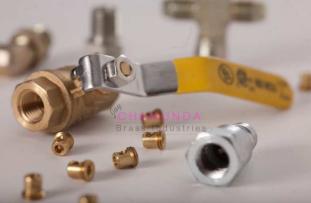

#### **BRASS FITTINGS & BRASS VALVES**

| Brass Valves    |                                                                                |
|-----------------|--------------------------------------------------------------------------------|
| Size :-         | 1/4",3/8",1/2",3/4",1",1 1/4", 1 1/2",2"                                       |
| Flange Dimm. :- | Suitable to mount between two standard pipe flanges.                           |
| Material :-     | Brass Forged                                                                   |
| Use in:-        | Chemical Plant, Water Supply, Flush Valve                                      |
| Thread :-       | Bsp , Nptf                                                                     |
| Finishing :-    | Natural, Brass, Nickel, Zinc Plating, Any Coating As Per Customer Requirements |