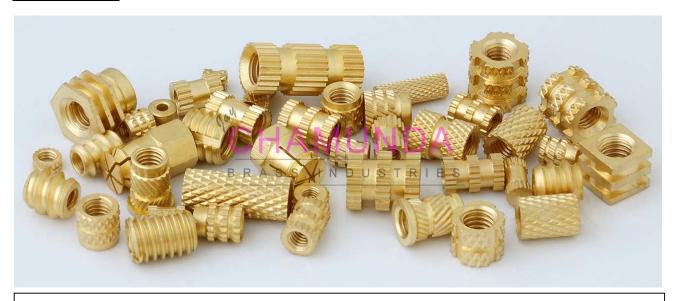

#### **BRASS INSERTS**

#### **Brass Insert Types:**

**Brass Threaded Inserts** 

**Brass Knurled Inserts** 

**Brass Inserts for Plastics** 

Brass Inserts for Wood and Clipboard

**Brass Moulded Inserts** 

Brass Round Knurled Inserts

Brass Hexagonal Inserts

**Brass Square Inserts** 