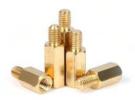

#### **BRASS & MS SPACER**

Jay Chamunda Brass Industries has a vast range of spacers designed for use in various applications. These spacers are available in Round & Hex shapes. A standoff is used in mechanics and electronics to separate two parts from one to another. Standoffs can be many size and shape and made of many different materials.

Material: BS2872, CZ112, CZ121

Sizes: M4, M5, M6, M8, M10, M12, M14.

Finish: Bright Nickel, Natural, Electro-Tin, Chromeor, Nickel plated

#### CUSTOM MADE BRASS SPACERS

Don't worry if the part you require is not listed - we specialize in producing non-standard Brass Spacers in a wide range of materials at very competitive prices. With this in mind we invite you to specify your requirements however large or small.