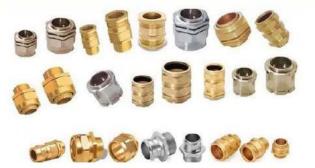

#### **Brass Cable Glands**

We are manufacturing and exports high-quality Brass Cable Glands and Accessories, Brass Cable Glands, Conduit Fittings Accessories made from Brass, Nickel Plated Brass, Stainless Steel and Aluminum. We offer complete Brass Cable Gland Kits include Brass Cable Glands, Earth Tags, Lock Nuts, Washers and PVC Shrouds with Premium Packaging. We offer a wide range of Brass Cable Glands & Accessories for Cable Entry Systems, Junction Box, Enclosures and Electrical Cable Fittings in Standard and Custom Designs as per requirements.

We offer extensive range of Brass Cable Glands, Cable Accessories and Flexible Conduit Fittings Accessories in Multiple Dimensions, Thread Forms and Materials, Also Conform to the Latest International Standards and Suitable for a wide range of Applications - Both Indoor and Outdoor Use.