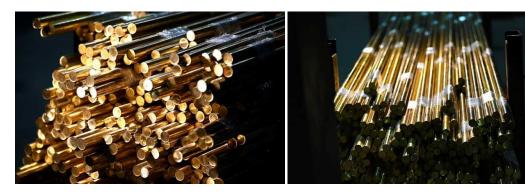

#### **Brass Rod**

We manufactures copper & copper based alloys mainly brass / bronzes extrusion & drawn quality rods / bars in different shapes like – round, hex, square, rectangular & flat. We are also manufacturing section & profile as per customers specification. All the product will supply in accordance with international standard specification & designation like CDA 36000, cz 121, cuzn39pb3, cw603n etc.

#### Free Cutting Brass Rod:

It is also known as leaded brass or free machining brass. Free cutting brass material is fair to excellent corrosion resistance, soldering & excellent machine ability. Manufactures of fastener, rivets, domestic appliances, automotive engineering parts, hose fitting, gear, nuts, keys, bearing cages, valve, lock bodies, auto parts, handles, architectural forgings, gun sights etc.. Are the main user of free cutting brass extrusion rod. Free cutting brass extrusion rod is available as per standard like c345, C 353, CDA36000, c3602. c3604, c385, cz131, cz124, cz121, en 12164 - cw606n, CW 603n, CW 614n, cuzn36pb2, cuzn39pb3 & cuzn36pb3.