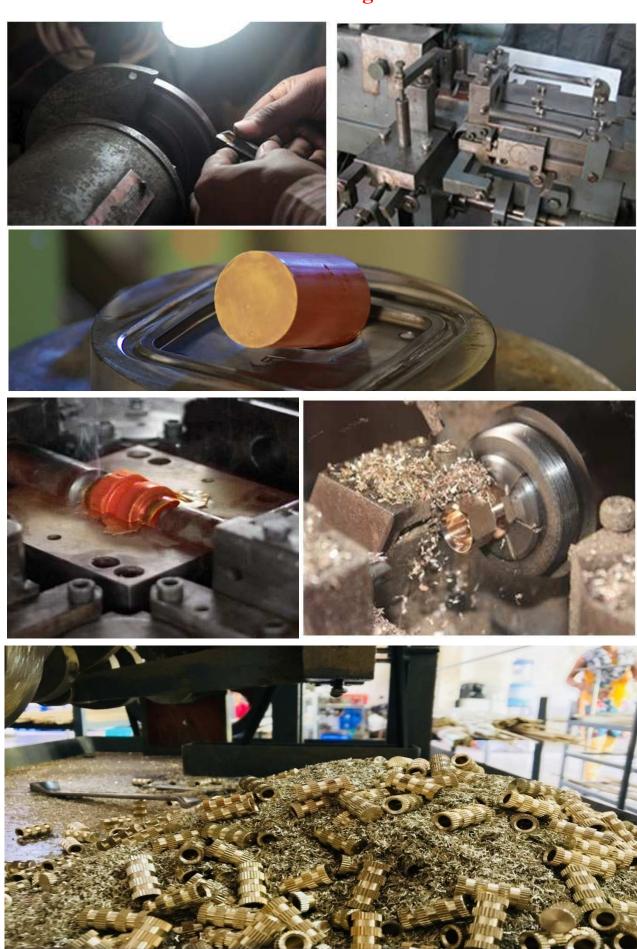

|
|-----------------|--------------------------------------------------------------------------------|
| Size :-         | 1/4",3/8",1/2",3/4",1",1 1/4", 1 1/2",2"                                       |
| Flange Dimm. :- | Suitable to mount between two standard pipe flanges.                           |
| Material :-     | Brass Forged                                                                   |
| Use in:-        | Chemical Plant, Water Supply, Flush Valve                                      |
| Thread :-       | Bsp , Nptf                                                                     |
| Finishing :-    | Natural, Brass, Nickel, Zinc Plating, Any Coating As Per Customer Requirements |

## -: Packing :-





## -: Manufacturing Process:-



## -: Machining :-



### -: Certificate :-





#### JAY CHAMUNDA BRASS INDUSTRIES

#### Quality Policy

We are commited to enhance customers satisfations through
On time delivery of quality products at competitive prices.
We as a team along with our suppliers streive to meet the ever
changing requirement of customers by conyinual
Improvement of products process and technology

#### Quality Objectives

- ~Improving quality of products.
- ~On-time delivery of products to customers.
- ~Constant focus on improvoing supplier performance.
- ~Continual improvement of quality management system





ny Chamunda Brass Industries





#### JAY CHAMUNDA BRASS INDUSTRIES

#### Environment ,Health & Safety Policy



Jay Chamunda Brass Industries is committed to the environment, health, safety and applicable legal and oth