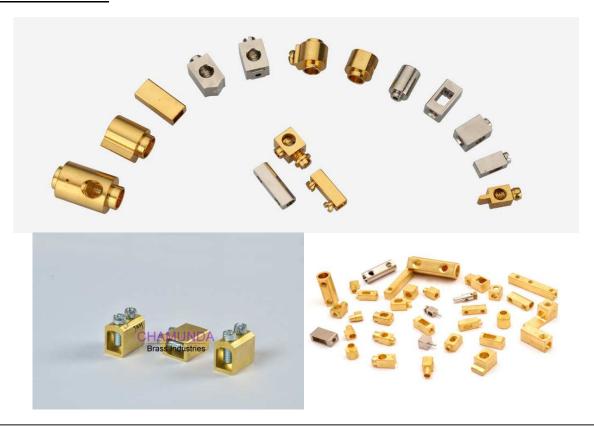

#### **BRASS INSERTS**

#### **Brass Insert Types:**

**Brass Threaded Inserts** 

**Brass Knurled Inserts** 

**Brass Inserts for Plastics** 

Brass Inserts for Wood and Clipboard

**Brass Moulded Inserts** 

Brass Round Knurled Inserts

#### **BRASS SCREW**

#### **BRASS SCREW TYPES**

- Cheese head slotted screws
- Couter sunk head slotted Screws
- Round head slotted screws
- Pan head slotted screws
- Raised head slotted screws
- Philips head screws
- Combination head screws
- Socket head screws
- Terminals screws for connector block
- Knurled slotted screws (thumb screws)
- Slotted grub screws
- Speical head screws