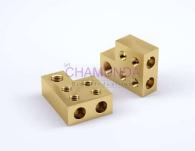

#### **BRASS CURRENT & POTENTIAL TERMINALS**

Brass Terminals are used mostly in Metering Industries. They are in form of Current Terminals, Potential Terminals & Voltage Terminals etc. Single Phase & 3 phase energy meters needs high quality Terminals for superior conductivity & résistance to corrosion. Variety of terminals can be produced as per custom design & specifications. We usually produce these terminals exclusively as per custom design in the form of Square, Rectangular or in Special Sectional Design. Material: Brass Terminals are available as per IS 319 or BS 249 or BS 2874: CZ 121 or any high graded brass as per custom specification. Sizes & Types: Current Terminal, Potential Terminal & Voltage Terminal some of the type of Terminals that are used in Electric & Energy Meters. Any Size from 2mm is made available as per custom requirement. Finish: Natural, Nickel, Tin or any coating as per custom specification.

#### **BRASS CONNECTOR**

Wire Connectors: Most control panels use some sort of terminal strips or terminal blocks to connect the control panel wiring to the field wiring. Understanding this crucial element of wire management we manufacture high quality corrosion resistant brass connectors, brass wire strip connectors, and brass single pole threaded wire strip connectors are all available from 5 amps to 25 amps. Special sizes above 25 amps can be developed & manufactured as per custom design & specifications. Material: • Brass Free Cutting IS 319 Type (I) • BS 249 Type (I) • High Grade Special Brass Material Composition can be used as per customers requirement, Finish: Natural, Nickel, Tin Plated, Silver or as per custom requirement. Line Taps (Split Bolts) We produce Line Taps (Split Bolts) as per world class material & specifications. Various types of Line Taps can be opted for various uses like copper to copper connections, aluminum to copper, brass to copper etc. Our High Tensile Material ensures maximum strength & assures against Stress & corrosion. Material: Brass line taps are made with high tensile brass as per BS 2874-CZ 112. Other materials used are Copper, Aluminum & Bronze & SS in one form or other. Sizes:10mm2, 16mm2, 25mm2, 35mm2, 50mm2, 70mm2 95mm2, 100mm2, 120mm2, 150mm2, 185mm2, 240mm2 300mm2, 400mm2, 500mm2 Finish: Natural, Nickel Plated, Tin Plated or any coating as per customer specification. Cable Clamps: Comb type cable clamps are manufactured from very high quality brass material & are designed to properly grip heavy dual cables present at Railway Tracks, Power Stations & at heavy electric Fields. Material: Brass Free Cutting IS 319 Type (I) or BS 249 Type (I) or any High Grade Special Brass Material Composition can be used as per customers requirement. SS 304 is used for accessories. Finish: Natural, Nickel Plated, Tin Plated or any coating as per customer specification.