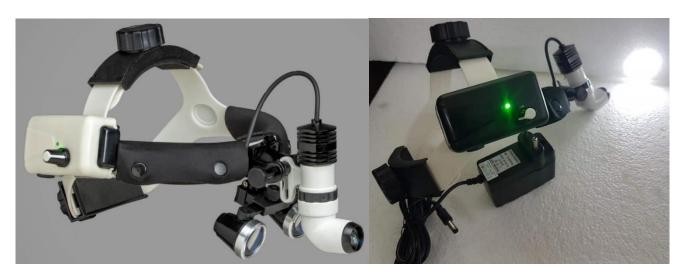

## TECHNICAL SPECIFICATIONS: LED HEAD LAMP

Constant Power output ensures consistent brightness till the power pack is completely charged.

**Powers indicators**: Charged, Low Power, Empty and Charging Levels In case the Power Pack is completely discharged, connect to AC 110V or 240V supply for uninterrupted use.

## **Cool Light:**

Especially developed for Doctors, LED head lamp utilize a special cooling system ensuring the lamp reamians cool.

## Winning Advantages:

- > Positional Adjustment with ease: hinged mount system,
- > Fully adjustable light intensity
- Slim Model rechargeable power pack,
- Power level Indication
- > Extra Battery enables 4-8 hours continuous working
- Light weight band
- Loupe detachable,
- > IPD adjustable as per requirement
- > 5W cold LED Used