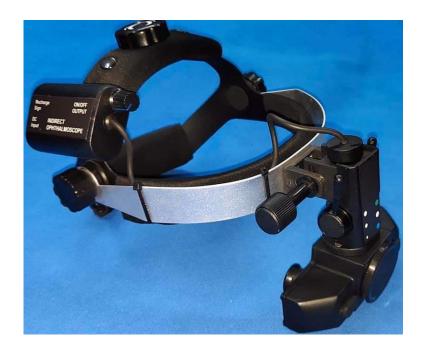

## **Rechargeable Binocular Indirect Ophthalmoscope with a 20D lens**

Model *iGDO* α

## **Specification:**

- 1. Light Weight Head Worn
- 2. Bright LED Light
- 3. IPD Adjustment 50 mm 75 mm
- 4. Stereo Optical System
- 5. Three Filters Blue, Green and Sunlight White
- 6. 3 Appucher
- 7. Rechargeable Lithium battery with 3 hour backup

## Inclusions:

- 1 Rechargeable Head Worn Type Indirect Ophthalmoscope
- 2 Teaching Mirror
- 1 Charger
- 1 Book Chart
- 1 Scleral Depressor
- 1 Bag Packing