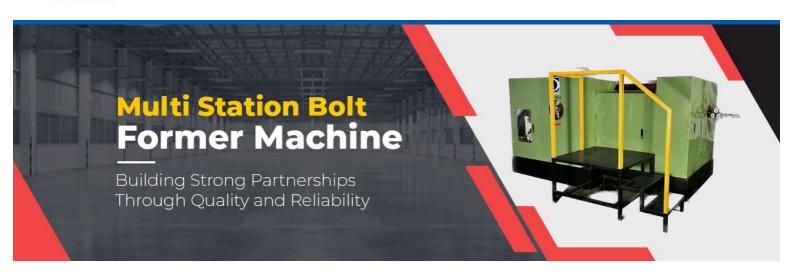

7.5 HP MULTI STATION NUT FORMER MACHINES

**MS NUT MAKING PLANT** 

PNEUMATIC FOUR SPINDLE NUT TAPPING MACHINE

## **Our Products**

Nut Tapping Single Spindle Machine

**Bolt Former Machine** 

Multi Station Bolt Former Machine

Automatic Bolt Making Plant

MS Tapping Machines

Automatic Bolt Making Machines

100HP Nut Making Machine