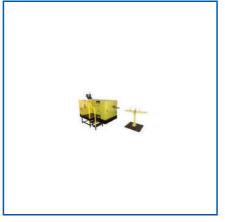

7.5 HP MULTI STATION NUT FORMER MACHINES

**MS NUT MAKING PLANT** 

PNEUMATIC FOUR SPINDLE NUT TAPPING MACHINE