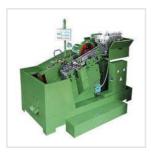

7.5 HP MULTI STATION NUT FORMER MACHINES

**MS NUT MAKING PLANT** 

PNEUMATIC FOUR SPINDLE NUT TAPPING MACHINE