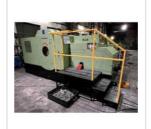

7.5 HP MULTI STATION NUT FORMER MACHINES

**MS NUT MAKING PLANT** 

PNEUMATIC FOUR SPINDLE NUT TAPPING MACHINE