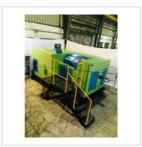

7.5 HP MULTI STATION NUT FORMER MACHINES

**MS NUT MAKING PLANT** 

PNEUMATIC FOUR SPINDLE NUT TAPPING MACHINE