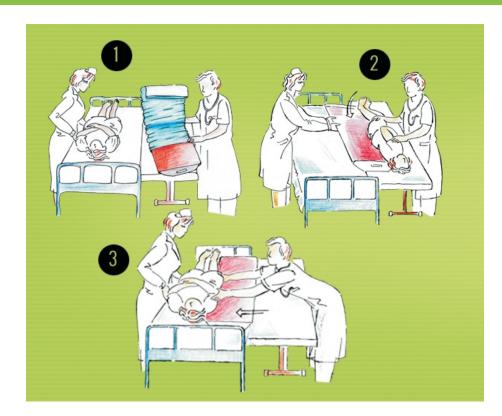

## **PATIENT TRANSFER SYSTEM**

We would like to introduce ourselves as suppliers of Patient transfer system- Easy Move.

This concept of patient transfer is new to India, but it very popular in the US, UK and Europe for the last 3 decades where lifting patients for transferring is not recommended because it causes the nurses and attendants to suffer back pain /back injuries. This has been the protocol followed in all the Emergency Departments around the world including Operation Theatres, Wards, ICU'S e.t.c.; basically where ever patient transfer is done between the OT Table to Stretcher or Stretcher to Hospital Bed.

Furthermore it is recommended to use EASY MOVE because the Patient Transfer takes place without lifting the patient's body and is especially useful in the case of accident and emergency cases.

## FEATURES OF EASY MOVE :

EASY MOVE is made up of a special poly carbonate plastic which does not break. The length of the board is approximately 170cms and the width is 50cms. The Board can be bent over 120° and it will not break.

## FEATURE:

- 1) Total Support for the patient's body from Head to Toe.
- 2) Only 1 Nurse/ attendant required for a successful Patient Transfer
- 3) No Risk of back injury & Back pain to the nursing staff who aid in patient transfer.
- 4) EASY MOVE is Lightweight, Radiolucent & Impact Resistant.
- 5) EASY MOVE Made Up Of Special Plastic that is Unbreakable.
- 7) Weighs less than 4Kgs, and can transfer People with weight of up to 225Kgs
- 8) Lifelong Reusable if maintained properly.
- 9) No chance of infection to patient or nurse as it can be cleaned with any Antiseptic Solution or Mild Disinfectant after every procedure if required.
- 10) Helps to Bridge the Gap & Height Difference between Trolley and Hospital Bed.